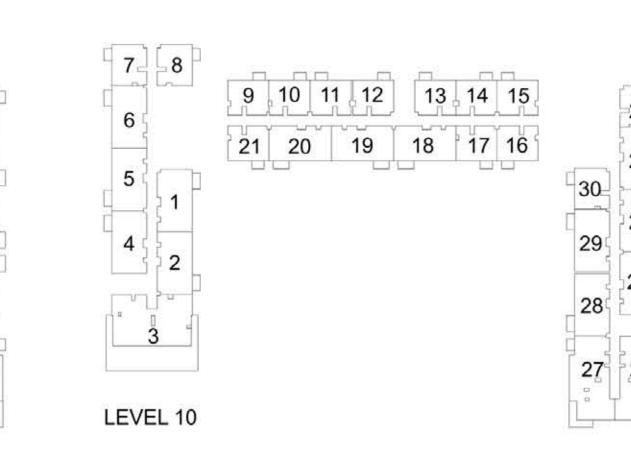

| 8 9     |                                                                                          |       | 8      |
|---------|------------------------------------------------------------------------------------------|-------|--------|
| 7 5     | 10     11     12     13     14     15     16       22     21     20     19     18     17 | 23    | 7      |
| 6 1     | 22 21 20 19 10 17                                                                        | 31 24 | 6      |
| 5 2     |                                                                                          | 30 25 | 5 5    |
| 4 3     |                                                                                          | 29 26 | [ ·4 ] |
|         |                                                                                          | 28 27 |        |
| LEVEL 1 |                                                                                          |       | LEVE   |