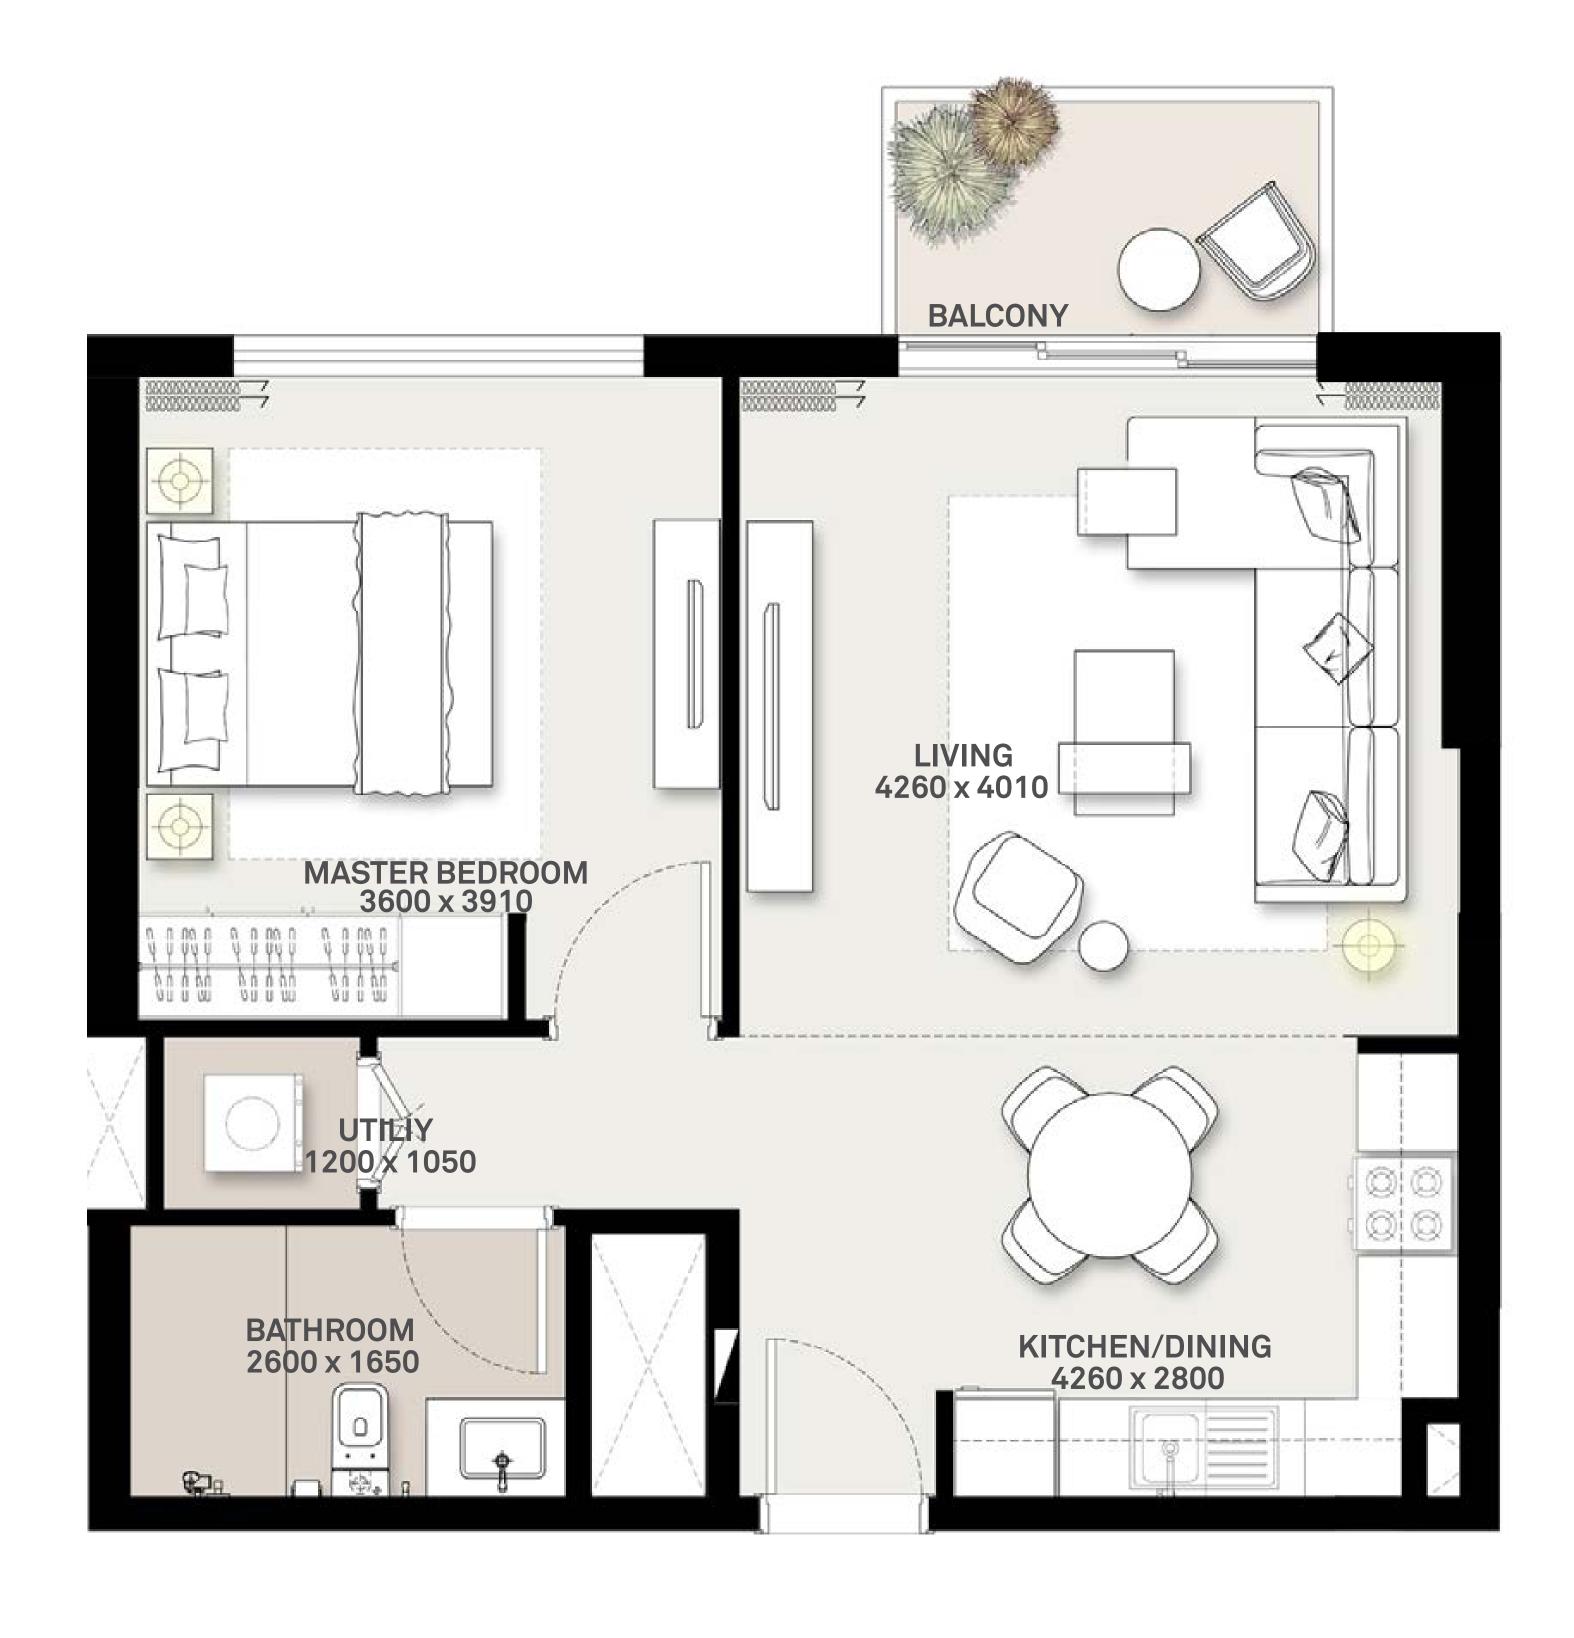

## 1 BEDROOM APARTMENT 1A&B - TOWER B

| 15//51 | LINUT NO | UNIT AREA |        | BALCONY AREA |        | TOTAL AREA |        |
|--------|----------|-----------|--------|--------------|--------|------------|--------|
| LEVEL  | UNIT NO  | SQM       | SQFT.  | SQM.         | SQFT.  | SQM.       | SQFT.  |
|        | G07      | 56.54     | 608.59 | 25.01        | 269.21 | 81.55      | 877.80 |
|        | G08      | 56.88     | 612.25 | 26.15        | 281.48 | 83.03      | 893.73 |
|        | G09      | 56.10     | 603.86 | 24.94        | 268.45 | 81.04      | 872.31 |
|        | G10      | 56.41     | 607.19 | 24.15        | 259.95 | 80.56      | 867.14 |
| GROUND | G11      | 56.41     | 607.19 | 24.94        | 268.45 | 81.35      | 875.64 |
|        | G12      | 56.41     | 607.19 | 25.22        | 271.47 | 81.63      | 878.66 |
|        | G13      | 56.41     | 607.19 | 24.75        | 266.41 | 81.16      | 873.60 |
|        | G14      | 56.41     | 607.19 | 24.61        | 264.90 | 81.02      | 872.09 |
|        | G18      | 56.43     | 607.41 | 24.54        | 264.15 | 80.97      | 871.56 |