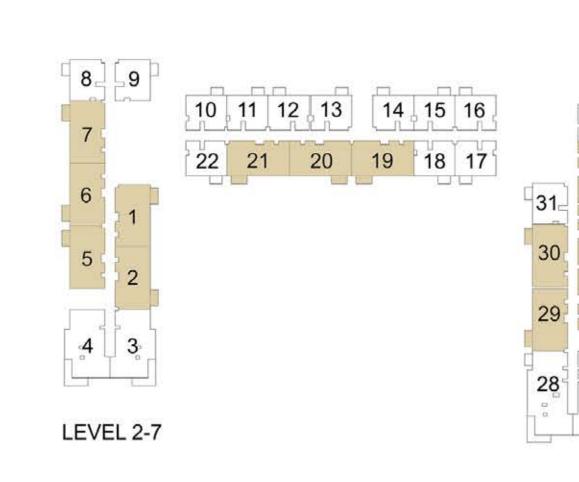

| 8 9     |                                                                                          |       | 8      |
|---------|------------------------------------------------------------------------------------------|-------|--------|
| 7 5     | 10     11     12     13     14     15     16       22     21     20     19     18     17 | 23    | 7      |
| 6 1     | 22 21 20 19 10 17                                                                        | 31 24 | 6      |
| 5 2     |                                                                                          | 30 25 | 5 5    |
| 4 3     |                                                                                          | 29 26 | [ ·4 ] |
|         |                                                                                          | 28 27 |        |
| LEVEL 1 |                                                                                          |       | LEVE   |