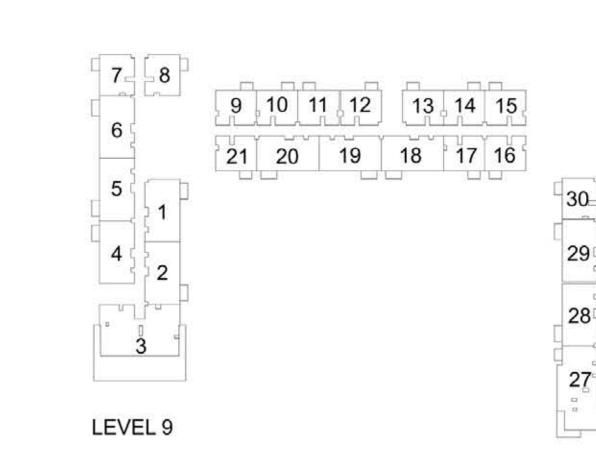

## 1 BEDROOM APARTMENT 1C - TOWER B

| 15/51                | LINUT NO | UNIT  | AREA   | BALCON | NY AREA | TOTAL | L AREA |
|----------------------|----------|-------|--------|--------|---------|-------|--------|
| LEVEL                | UNIT NO  | SQM   | SQFT.  | SQM.   | SQFT.   | SQM.  | SQFT.  |
|                      | 907      | 56.06 | 603.42 | 3.99   | 42.95   | 60.05 | 646.37 |
|                      | 908      | 56.63 | 609.56 | 3.99   | 42.95   | 60.62 | 652.51 |
|                      | 909      | 56.16 | 604.50 | 3.99   | 42.95   | 60.15 | 647.45 |
|                      | 910      | 56.55 | 608.70 | 3.99   | 42.95   | 60.54 | 651.65 |
|                      | 911      | 56.88 | 612.25 | 3.99   | 42.95   | 60.87 | 655.20 |
| LEVEL 09             | 914      | 56.41 | 607.19 | 3.99   | 42.95   | 60.40 | 650.14 |
|                      | 915      | 56.41 | 607.19 | 3.99   | 42.95   | 60.40 | 650.14 |
|                      | 916      | 56.41 | 607.19 | 3.99   | 42.95   | 60.40 | 650.14 |
|                      | 917      | 56.41 | 607.19 | 3.99   | 42.95   | 60.40 | 650.14 |
|                      | 921      | 56.43 | 607.41 | 3.99   | 42.95   | 60.42 | 650.36 |
|                      | 930      | 56.31 | 606.12 | 3.99   | 42.95   | 60.30 | 649.07 |
|                      | 1007     | 56.06 | 603.42 | 3.99   | 42.95   | 60.05 | 646.37 |
|                      | 1008     | 56.63 | 609.56 | 3.99   | 42.95   | 60.62 | 652.51 |
|                      | 1009     | 56.16 | 604.50 | 3.99   | 42.95   | 60.15 | 647.45 |
|                      | 1010     | 56.55 | 608.70 | 3.99   | 42.95   | 60.54 | 651.65 |
|                      | 1011     | 56.88 | 612.25 | 3.99   | 42.95   | 60.87 | 655.20 |
| LEVEL 10             | 1014     | 56.41 | 607.19 | 3.99   | 42.95   | 60.40 | 650.14 |
| 1015<br>1016<br>1017 | 1015     | 56.41 | 607.19 | 3.99   | 42.95   | 60.40 | 650.14 |
|                      | 1016     | 56.41 | 607.19 | 3.99   | 42.95   | 60.40 | 650.14 |
|                      | 1017     | 56.41 | 607.19 | 3.99   | 42.95   | 60.40 | 650.14 |
|                      | 1021     | 56.43 | 607.41 | 3.99   | 42.95   | 60.42 | 650.36 |
|                      | 1022     | 56.31 | 606.12 | 3.99   | 42.95   | 60.30 | 649.07 |
|                      | 1030     | 56.31 | 606.12 | 3.99   | 42.95   | 60.30 | 649.07 |
|                      | 1101     | 56.16 | 604.50 | 3.99   | 42.95   | 60.15 | 647.45 |
|                      | 1102     | 56.55 | 608.70 | 3.99   | 42.95   | 60.54 | 651.65 |
|                      | 1103     | 56.88 | 612.25 | 3.99   | 42.95   | 60.87 | 655.20 |
|                      | 1106     | 56.41 | 607.19 | 3.99   | 42.95   | 60.40 | 650.14 |
| LEVEL 11             | 1107     | 56.41 | 607.19 | 3.99   | 42.95   | 60.40 | 650.14 |
|                      | 1108     | 56.41 | 607.19 | 3.99   | 42.95   | 60.40 | 650.14 |
|                      | 1109     | 56.41 | 607.19 | 3.99   | 42.95   | 60.40 | 650.14 |
|                      | 1113     | 56.43 | 607.41 | 3.99   | 42.95   | 60.42 | 650.36 |
|                      | 1122     | 56.31 | 606.12 | 3.99   | 42.95   | 60.30 | 649.07 |
|                      | 1201     | 56.16 | 604.50 | 3.99   | 42.95   | 60.15 | 647.45 |
|                      | 1202     | 56.55 | 608.70 | 3.99   | 42.95   | 60.54 | 651.65 |
|                      | 1203     | 56.88 | 612.25 | 3.99   | 42.95   | 60.87 | 655.20 |
|                      | 1206     | 56.41 | 607.19 | 3.99   | 42.95   | 60.40 | 650.14 |
| LEVEL 12             | 1207     | 56.41 | 607.19 | 3.99   | 42.95   | 60.40 | 650.14 |
| LEVEL 12             | 1208     | 56.41 | 607.19 | 3.99   | 42.95   | 60.40 | 650.14 |
|                      | 1209     | 56.41 | 607.19 | 3.99   | 42.95   | 60.40 | 650.14 |
|                      | 1213     | 56.43 | 607.41 | 3.99   | 42.95   | 60.42 | 650.36 |
|                      | 1214     | 56.31 | 606.12 | 3.99   | 42.95   | 60.30 | 649.07 |
|                      | 1222     | 56.31 | 606.12 | 3.99   | 42.95   | 60.30 | 649.07 |