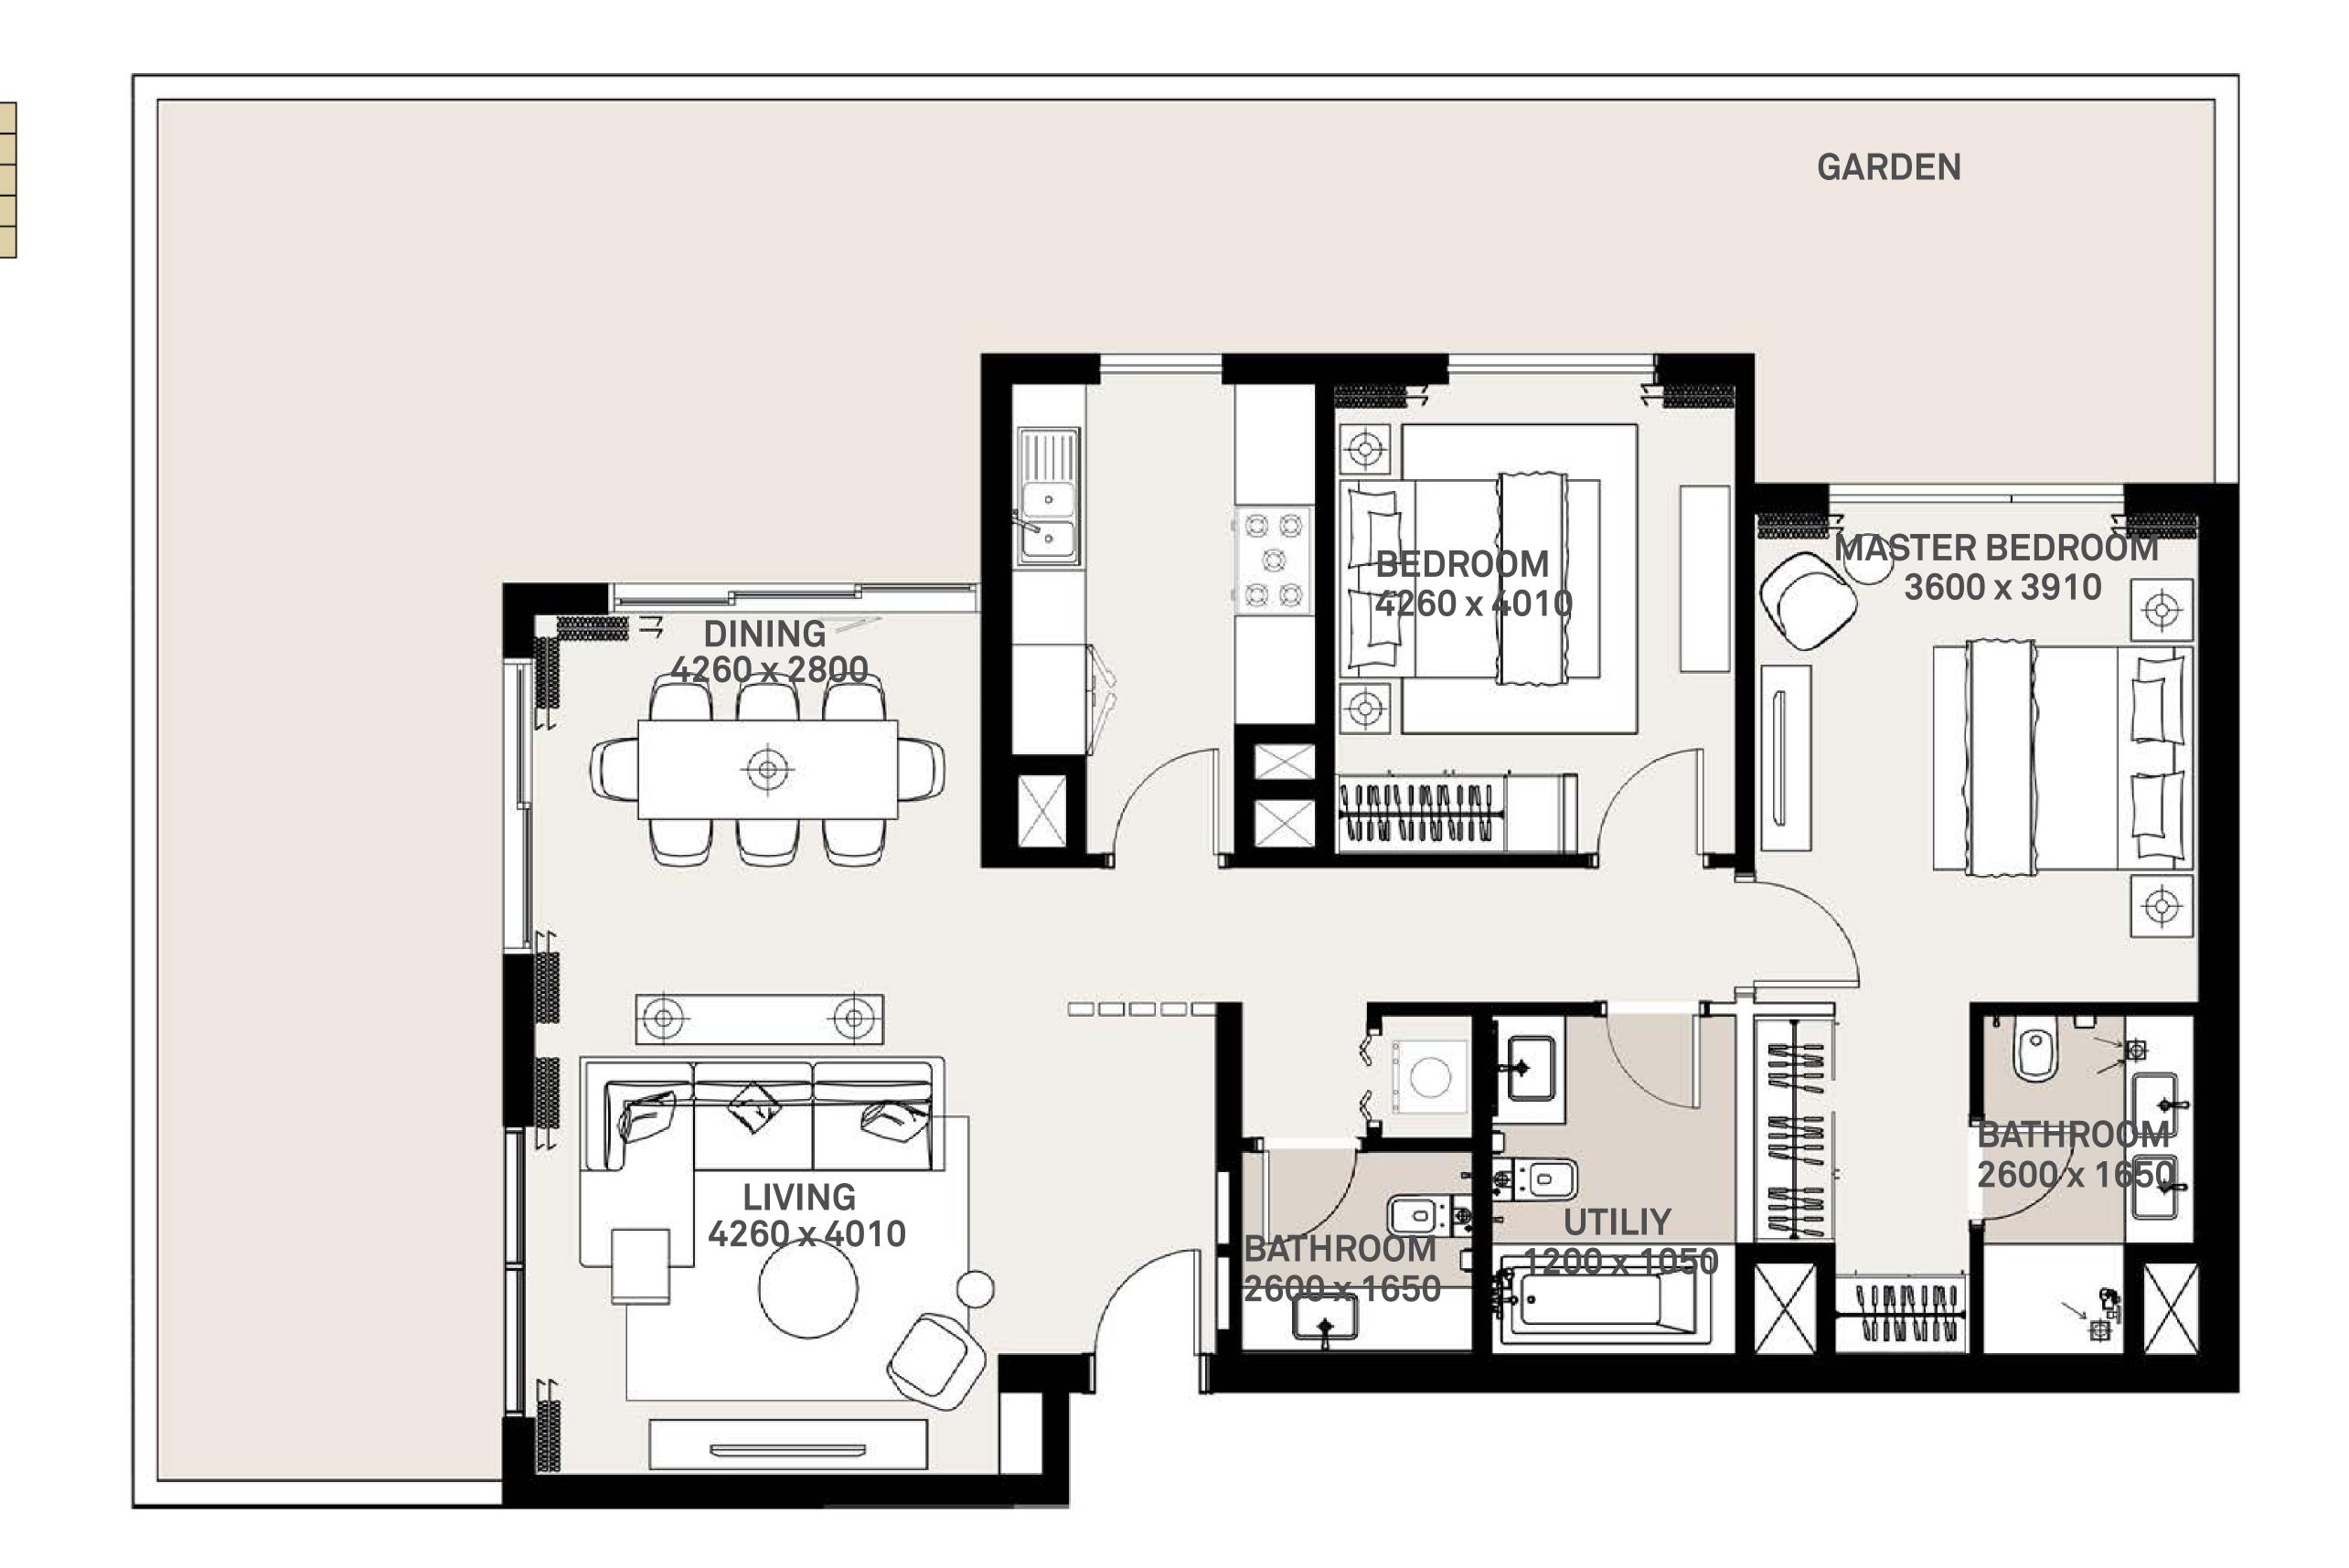

|
|        | G25     | 87.54 | 942.27 | 39.22  | 422.16  | 126.76 | 1364.43 |  |  |  |



























PARK RIDGE TOWER B

## 2 BEDROOM APARTMENT 2B - TOWER B

| LEVEL UNIT NO | LINIT NO | UNIT AREA |         | BALCONY AREA |        | TOTAL AREA |         |  |  |
|---------------|----------|-----------|---------|--------------|--------|------------|---------|--|--|
| LEVEL         | UNIT NO  | SQM       | SQFT.   | SQM.         | SQFT.  | SQM.       | SQFT.   |  |  |
| TOWER B       |          |           |         |              |        |            |         |  |  |
| GROUND        | G03      | 105.93    | 1140.22 | 74.16        | 798.25 | 180.09     | 1938.47 |  |  |
|               | G04      | 105.19    | 1132.26 | 71.09        | 765.21 | 176.28     | 1897.47 |  |  |



























PARK RIDGE TOWER B

## 2 BEDROOM APARTMENT 2C - TOWER B



| LEVEL       | LINUT NO | UNIT  | AREA   | BALCO | NY AREA | TOTAL | L AREA |
|-------------|----------|-------|--------|-------|---------|-------|--------|
| LEVEL       | UNIT NO  | SQM   | SQFT.  | SQM.  | SQFT.   | SQM.  | SQFT.  |
| GROUND      |          |       | TOW    | /ER B |         |       |        |
|             | 101      | 87.62 | 943.13 | 5.18  | 55.76   | 92.80 | 998.89 |
|             | 102      | 88.13 | 948.62 | 5.18  | 55.76   | 93.31 | 1004.3 |
|             | 105      | 87.77 | 944.75 | 5.18  | 55.76   | 92.95 | 1000.5 |
|             | 106      | 87.74 | 944.43 | 5.18  | 55.76   | 92.92 | 1000.1 |
|             | 107      | 87.23 | 938.94 | 5.18  | 55.76   | 92.41 | 994.70 |
|