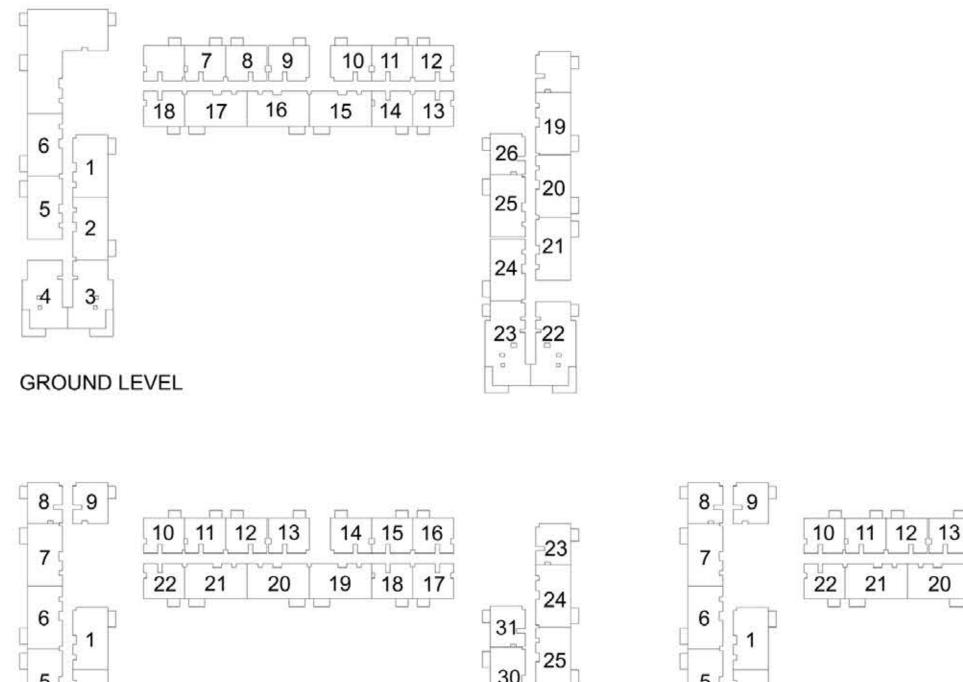

## 1 BEDROOM APARTMENT 1A&B - TOWER B

| 15//51 | LINUT NO | UNIT AREA |        | BALCONY AREA |        | TOTAL AREA |        |
|--------|----------|-----------|--------|--------------|--------|------------|--------|
| LEVEL  | UNIT NO  | SQM       | SQFT.  | SQM.         | SQFT.  | SQM.       | SQFT.  |
|        | G07      | 56.54     | 608.59 | 25.01        | 269.21 | 81.55      | 877.80 |
|        | G08      | 56.88     | 612.25 | 26.15        | 281.48 | 83.03      | 893.73 |
|        | G09      | 56.10     | 603.86 | 24.94        | 268.45 | 81.04      | 872.31 |
|        | G10      | 56.41     | 607.19 | 24.15        | 259.95 | 80.56      | 867.14 |
| GROUND | G11      | 56.41     | 607.19 | 24.94        | 268.45 | 81.35      | 875.64 |
|        | G12      | 56.41     | 607.19 | 25.22        | 271.47 | 81.63      | 878.66 |
|        | G13      | 56.41     | 607.19 | 24.75        | 266.41 | 81.16      | 873.60 |
|        | G14      | 56.41     | 607.19 | 24.61        | 264.90 | 81.02      | 872.09 |
|        | G18      | 56.43     | 607.41 | 24.54        | 264.15 | 80.97      | 871.56 |

## 1 BEDROOM APARTMENT 1C - TOWER B

| 15/51       | LINUT NO | UNIT  | AREA   | BALCON | NY AREA | TOTA  | L AREA |
|-------------|----------|-------|--------|--------|---------|-------|--------|
| LEVEL       | UNIT NO  | SQM   | SQFT.  | SQM.   | SQFT.   | SQM.  | SQFT.  |
|             |          |       | TOW    | ER B   |         |       |        |
| GROUND      | G26      | 56.31 | 606.12 | 25.40  | 273.40  | 81.71 | 879.52 |
|             | 108      | 56.06 | 603.42 | 3.99   | 42.95   | 60.05 | 646.37 |
|             | 109      | 56.63 | 609.56 | 3.99   | 42.95   | 60.62 | 652.51 |
|             | 110      | 56.16 | 604.50 | 3.99   | 42.95   | 60.15 | 647.45 |
|             | 111      | 56.55 | 608.70 | 3.99   | 42.95   | 60.54 | 651.65 |
|             | 112      | 56.88 | 612.25 | 3.99   | 42.95   | 60.87 | 655.20 |
| LEVEL 01    | 115      | 56.41 | 607.19 | 3.99   | 42.95   | 60.40 | 650.14 |
| LEVEL 01    | 116      | 56.41 | 607.19 | 3.99   | 42.95   | 60.40 | 650.14 |
|             | 117      | 56.41 | 607.19 | 3.99   | 42.95   | 60.40 | 650.14 |
|             | 118      | 56.41 | 607.19 | 3.99   | 42.95   | 60.40 | 650.14 |
|             | 122      | 56.43 | 607.41 | 3.99   | 42.95   | 60.42 | 650.36 |
|             | 123      | 56.31 | 606.12 | 3.99   | 42.95   | 60.30 | 649.07 |
|             | 131      | 56.31 | 606.12 | 3.99   | 42.95   | 60.30 | 649.07 |
|             | 208      | 56.06 | 603.42 | 3.99   | 42.95   | 60.05 | 646.37 |
|             | 209      | 56.63 | 609.56 | 3.99   | 42.95   | 60.62 | 652.51 |
|             | 210      | 56.16 | 604.50 | 3.99   | 42.95   | 60.15 | 647.45 |
|             | 211      | 56.55 | 608.70 | 3.99   | 42.95   | 60.54 | 651.65 |
|             | 212      | 56.88 | 612.25 | 3.99   | 42.95   | 60.87 | 655.20 |
| LEVEL 00 07 | 215      | 56.41 | 607.19 | 3.99   | 42.95   | 60.40 | 650.14 |
| LEVEL 02-07 | 216      | 56.41 | 607.19 | 3.99   | 42.95   | 60.40 | 650.14 |
|             | 217      | 56.41 | 607.19 | 3.99   | 42.95   | 60.40 | 650.14 |
| S           | 218      | 56.41 | 607.19 | 3.99   | 42.95   | 60.40 | 650.14 |
|             | 222      | 56.43 | 607.41 | 3.99   | 42.95   | 60.42 | 650.36 |
|             | 223      | 56.31 | 606.12 | 3.99   | 42.95   | 60.30 | 649.07 |
|             | 231      | 56.31 | 606.12 | 3.99   | 42.95   | 60.30 | 649.07 |
|             | 808      | 56.06 | 603.42 | 3.99   | 42.95   | 60.05 | 646.37 |
|             | 810      | 56.16 | 604.50 | 3.99   | 42.95   | 60.15 | 647.45 |
|             | 811      | 56.55 | 608.70 | 3.99   | 42.95   | 60.54 | 651.65 |
|             | 812      | 56.88 | 612.25 | 3.99   | 42.95   | 60.87 | 655.20 |
|             | 815      | 56.41 | 607.19 | 3.99   | 42.95   | 60.40 | 650.14 |
| LEVEL 08    | 816      | 56.41 | 607.19 | 3.99   | 42.95   | 60.40 | 650.14 |
|             | 817      | 56.41 | 607.19 | 3.99   | 42.95   | 60.40 | 650.14 |
|             | 818      | 56.41 | 607.19 | 3.99   | 42.95   | 60.40 | 650.14 |
|             | 822      | 56.43 | 607.41 | 3.99   | 42.95   | 60.42 | 650.36 |
|             | 823      | 56.31 | 606.12 | 3.99   | 42.95   | 60.30 | 649.07 |
|             | 831      | 56.31 | 606.12 | 3.99   | 42.95   | 60.30 | 649.07 |

## 2 BEDROOM APARTMENT 2A - TOWER B

| LEVEL  | UNIT NO | UNIT  | AREA   | BALCON | NY AREA | TOTAL  | AREA    |  |  |  |
|--------|---------|-------|--------|--------|---------|--------|---------|--|--|--|
| LEVEL  | ONIT NO | SQM   | SQFT.  | SQM.   | SQFT.   | SQM.   | SQFT.   |  |  |  |
|        | TOWER B |       |        |        |         |        |         |  |  |  |
|        | G01     | 87.62 | 943.13 | 40.23  | 433.03  | 127.85 | 1376.16 |  |  |  |
|        | G02     | 88.13 | 948.62 | 40.99  | 441.21  | 129.12 | 1389.83 |  |  |  |
|        | G05     | 87.77 | 944.75 | 39.80  | 428.40  | 127.57 | 1373.15 |  |  |  |
|        | G06     | 87.74 | 944.43 | 37.36  | 402.14  | 125.10 | 1346.57 |  |  |  |
|        | G15     | 87.44 | 941.20 | 37.06  | 398.91  | 124.50 | 1340.11 |  |  |  |
| GROUND | G16     | 87.32 | 939.90 | 37.44  | 403.00  | 124.76 | 1342.90 |  |  |  |
|        | G17     | 87.70 | 943.99 | 37.56  | 404.29  | 125.26 | 1348.28 |  |  |  |
|        | G19     | 87.60 | 942.92 | 36.69  | 394.93  | 124.29 | 1337.85 |  |  |  |
|        | G20     | 87.35 | 940.23 | 37.07  | 399.02  | 124.42 | 1339.25 |  |  |  |
|        | G21     | 88.13 | 948.62 | 37.67  | 405.48  | 125.80 | 1354.10 |  |  |  |
|        | G24     | 87.22 | 938.83 | 39.22  | 422.16  | 126.44 | 1360.99 |  |  |  |
|        | G25     | 87.54 | 942.27 | 39.22  | 422.16  | 126.76 | 1364.43 |  |  |  |

## 2 BEDROOM APARTMENT 2B - TOWER B

| LEVEL UNIT NO | LINIT NO | UNIT AREA |         | BALCONY AREA |        | TOTAL AREA |         |  |  |
|---------------|----------|-----------|---------|--------------|--------|------------|---------|--|--|
| LEVEL         | UNIT NO  | SQM       | SQFT.   | SQM.         | SQFT.  | SQM.       | SQFT.   |  |  |
| TOWER B       |          |           |         |              |        |            |         |  |  |
| GROUND        | G03      | 105.93    | 1140.22 | 74.16        | 798.25 | 180.09     | 1938.47 |  |  |
|               | G04      | 105.19    | 1132.26 | 71.09        | 765.21 | 176.28     | 1897.47 |  |  |

## 2 BEDROOM APARTMENT 2C - TOWER B

| LEVEL       | LINUT NO | UNIT  | AREA   | BALCO | NY AREA | TOTAL | L AREA |
|-------------|----------|-------|--------|-------|---------|-------|--------|
| LEVEL       | UNIT NO  | SQM   | SQFT.  | SQM.  | SQFT.   | SQM.  | SQFT.  |
| GROUND      |          |       | TOW    | /ER B |         |       |        |
|             | 101      | 87.62 | 943.13 | 5.18  | 55.76   | 92.80 | 998.89 |
|             | 102      | 88.13 | 948.62 | 5.18  | 55.76   | 93.31 | 1004.3 |
|             | 105      | 87.77 | 944.75 | 5.18  | 55.76   | 92.95 | 1000.5 |
|             | 106      | 87.74 | 944.43 | 5.18  | 55.76   | 92.92 | 1000.1 |
|             | 107      | 87.23 | 938.94 | 5.18  | 55.76   | 92.41 | 994.70 |
|             | 119      | 87.44 | 941.20 | 5.18  | 55.76   | 92.62 | 996.96 |
| LEVEL 01    | 120      | 87.32 | 939.90 | 5.18  | 55.76   | 92.50 | 995.66 |
|             | 121      | 87.70 | 943.99 | 5.18  | 55.76   | 92.88 | 999.75 |
|             | 124      | 87.60 | 942.92 | 5.18  | 55.76   | 92.78 | 998.68 |
|             | 125      | 87.35 | 940.23 | 5.18  | 55.76   | 92.53 | 995.99 |
|             | 126      | 88.13 | 948.62 | 5.18  | 55.76   | 93.31 | 1004.3 |
|             | 129      | 87.22 | 938.83 | 5.18  | 55.76   | 92.40 | 994.59 |
|             | 130      | 87.54 | 942.27 | 5.18  | 55.76   | 92.72 | 998.03 |
|             | 201      | 87.62 | 943.13 | 5.18  | 55.76   | 92.80 | 998.89 |
|             | 202      | 88.13 | 948.62 | 5.18  | 55.76   | 93.31 | 1004.3 |
|             | 205      | 87.77 | 944.75 | 5.18  | 55.76   | 92.95 | 1000.5 |
|             | 206      | 87.74 | 944.43 | 5.18  | 55.76   | 92.92 | 1000.1 |
|             | 207      | 87.23 | 938.94 | 5.18  | 55.76   | 92.41 | 994.70 |
|             | 219      | 87.44 | 941.20 | 5.18  | 55.76   | 92.62 | 996.96 |
| LEVEL 02-07 | 220      | 87.32 | 939.90 | 5.18  | 55.76   | 92.50 | 995.66 |
|             | 221      | 87.70 | 943.99 | 5.18  | 55.76   | 92.88 | 999.75 |
|             | 224      | 87.60 | 942.92 | 5.18  | 55.76   | 92.78 | 998.68 |
|             | 225      | 87.35 | 940.23 | 5.18  | 55.76   | 92.53 | 995.99 |
|             | 226      | 88.13 | 948.62 | 5.18  | 55.76   | 93.31 | 1004.3 |
|             | 229      | 87.22 | 938.83 | 5.18  | 55.76   | 92.40 | 994.59 |
|             | 230      | 87.54 | 942.27 | 5.18  | 55.76   | 92.72 | 998.03 |
|             | 801      | 87.62 | 943.13 | 5.18  | 55.76   | 92.80 | 998.89 |
|             | 802      | 88.13 | 948.62 | 5.18  | 55.76   | 93.31 | 1004.3 |
|             | 805      | 87.77 | 944.75 | 5.18  | 55.76   | 92.95 | 1000.5 |
|             | 806      | 87.74 | 944.43 | 5.18  | 55.76   | 92.92 | 1000.1 |
|             | 807      | 87.23 | 938.94 | 5.18  | 55.76   | 92.41 | 994.70 |
|             | 819      | 87.44 | 941.20 | 5.18  | 55.76   | 92.62 | 996.96 |
| LEVEL 08    | 820      | 87.32 | 939.90 | 5.18  | 55.76   | 92.50 | 995.66 |
|             | 821      | 87.70 | 943.99 | 5.18  | 55.76   | 92.88 | 999.75 |
|             | 824      | 87.60 | 942.92 | 5.18  | 55.76   | 92.78 | 998.68 |
|             | 825      | 87.35 | 940.23 | 5.18  | 55.76   | 92.53 | 995.99 |
|             | 826      | 88.13 | 948.62 | 5.18  | 55.76   | 93.31 | 1004.3 |
|             | 829      | 87.22 | 938.83 | 5.18  | 55.76   | 92.40 | 994.59 |
|             | 830      | 87.54 | 942.27 | 5.18  | 55.76   | 92.72 | 998.03 |

# 3 BEDROOM APARTMENT 3 A - TOWER B

| LEVEL      | LINIT NO | UNIT NO UNIT AREA |         | BALCONY AREA |        | TOTAL AREA |         |  |  |  |
|------------|----------|-------------------|---------|--------------|--------|------------|---------|--|--|--|
| LEVEL OINT | ONIT NO  | SQM               | SQFT.   | SQM.         | SQFT.  | SQM.       | SQFT.   |  |  |  |
| TOWER B    |          |                   |         |              |        |            |         |  |  |  |
| GROUND     | G22      | 130.39            | 1403.51 | 73.54        | 791.58 | 203.93     | 2195.09 |  |  |  |
|            | G23      | 130.79            | 1407.81 | 76.97        | 828.50 | 207.76     | 2236.31 |  |  |  |