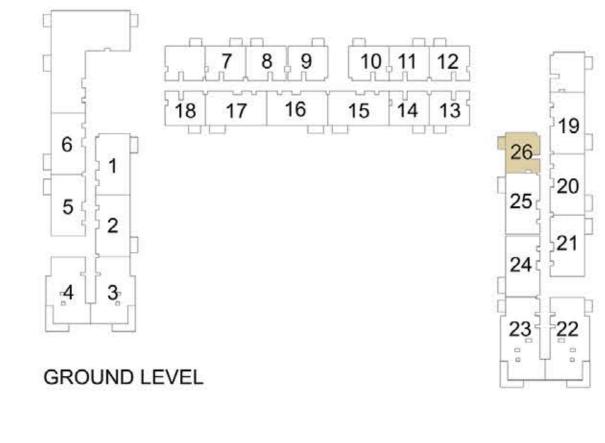

## 1 BEDROOM APARTMENT 1A&B - TOWER B

| 15//51 | LINUT NO | UNIT AREA |        | BALCONY AREA |        | TOTAL AREA |        |
|--------|----------|-----------|--------|--------------|--------|------------|--------|
| LEVEL  | UNIT NO  | SQM       | SQFT.  | SQM.         | SQFT.  | SQM.       | SQFT.  |
|        | G07      | 56.54     | 608.59 | 25.01        | 269.21 | 81.55      | 877.80 |
|        | G08      | 56.88     | 612.25 | 26.15        | 281.48 | 83.03      | 893.73 |
|        | G09      | 56.10     | 603.86 | 24.94        | 268.45 | 81.04      | 872.31 |
|        | G10      | 56.41     | 607.19 | 24.15        | 259.95 | 80.56      | 867.14 |
| GROUND | G11      | 56.41     | 607.19 | 24.94        | 268.45 | 81.35      | 875.64 |
|        | G12      | 56.41     | 607.19 | 25.22        | 271.47 | 81.63      | 878.66 |
|        | G13      | 56.41     | 607.19 | 24.75        | 266.41 | 81.16      | 873.60 |
|        | G14      | 56.41     | 607.19 | 24.61        | 264.90 | 81.02      | 872.09 |
|        | G18      | 56.43     | 607.41 | 24.54        | 264.15 | 80.97      | 871.56 |

## 1 BEDROOM APARTMENT 1C - TOWER B

| 15/51       | LINUT NO | UNIT  | AREA   | BALCON | NY AREA | TOTA  | L AREA |
|-------------|----------|-------|--------|--------|---------|-------|--------|
| LEVEL       | UNIT NO  | SQM   | SQFT.  | SQM.   | SQFT.   | SQM.  | SQFT.  |
|             |          |       | TOW    | ER B   |         |       |        |
| GROUND      | G26      | 56.31 | 606.12 | 25.40  | 273.40  | 81.71 | 879.52 |
|             | 108      | 56.06 | 603.42 | 3.99   | 42.95   | 60.05 | 646.37 |
|             | 109      | 56.63 | 609.56 | 3.99   | 42.95   | 60.62 | 652.51 |
|             | 110      | 56.16 | 604.50 | 3.99   | 42.95   | 60.15 | 647.45 |
|             | 111      | 56.55 | 608.70 | 3.99   | 42.95   | 60.54 | 651.65 |
|             | 112      | 56.88 | 612.25 | 3.99   | 42.95   | 60.87 | 655.20 |
| LEVEL 01    | 115      | 56.41 | 607.19 | 3.99   | 42.95   | 60.40 | 650.14 |
| LEVEL 01    | 116      | 56.41 | 607.19 | 3.99   | 42.95   | 60.40 | 650.14 |
|             | 117      | 56.41 | 607.19 | 3.99   | 42.95   | 60.40 | 650.14 |
|             | 118      | 56.41 | 607.19 | 3.99   | 42.95   | 60.40 | 650.14 |
|             | 122      | 56.43 | 607.41 | 3.99   | 42.95   | 60.42 | 650.36 |
|             | 123      | 56.31 | 606.12 | 3.99   | 42.95   | 60.30 | 649.07 |
|             | 131      | 56.31 | 606.12 | 3.99   | 42.95   | 60.30 | 649.07 |
|             | 208      | 56.06 | 603.42 | 3.99   | 42.95   | 60.05 | 646.37 |
|             | 209      | 56.63 | 609.56 | 3.99   | 42.95   | 60.62 | 652.51 |
|             | 210      | 56.16 | 604.50 | 3.99   | 42.95   | 60.15 | 647.45 |
|             | 211      | 56.55 | 608.70 | 3.99   | 42.95   | 60.54 | 651.65 |
|             | 212      | 56.88 | 612.25 | 3.99   | 42.95   | 60.87 | 655.20 |
| LEVEL 00 07 | 215      | 56.41 | 607.19 | 3.99   | 42.95   | 60.40 | 650.14 |
| LEVEL 02-07 | 216      | 56.41 | 607.19 | 3.99   | 42.95   | 60.40 | 650.14 |
|             | 217      | 56.41 | 607.19 | 3.99   | 42.95   | 60.40 | 650.14 |
| S           | 218      | 56.41 | 607.19 | 3.99   | 42.95   | 60.40 | 650.14 |
|             | 222      | 56.43 | 607.41 | 3.99   | 42.95   | 60.42 | 650.36 |
|             | 223      | 56.31 | 606.12 | 3.99   | 42.95   | 60.30 | 649.07 |
|             | 231      | 56.31 | 606.12 | 3.99   | 42.95   | 60.30 | 649.07 |
|             | 808      | 56.06 | 603.42 | 3.99   | 42.95   | 60.05 | 646.37 |
|             | 810      | 56.16 | 604.50 | 3.99   | 42.95   | 60.15 | 647.45 |
|             | 811      | 56.55 | 608.70 | 3.99   | 42.95   | 60.54 | 651.65 |
|             | 812      | 56.88 | 612.25 | 3.99   | 42.95   | 60.87 | 655.20 |
|             | 815      | 56.41 | 607.19 | 3.99   | 42.95   | 60.40 | 650.14 |
| LEVEL 08    | 816      | 56.41 | 607.19 | 3.99   | 42.95   | 60.40 | 650.14 |
|             | 817      | 56.41 | 607.19 | 3.99   | 42.95   | 60.40 | 650.14 |
|             | 818      | 56.41 | 607.19 | 3.99   | 42.95   | 60.40 | 650.14 |
|             | 822      | 56.43 | 607.41 | 3.99   | 42.95   | 60.42 | 650.36 |
|             | 823      | 56.31 | 606.12 | 3.99   | 42.95   | 60.30 | 649.07 |
|             | 831      | 56.31 | 606.12 | 3.99   | 42.95   | 60.30 | 649.07 |

## 2 BEDROOM APARTMENT 2A - TOWER B

| LEVEL  | UNIT NO | UNIT  | AREA   | BALCON | NY AREA | TOTAL  | AREA    |  |  |  |
|--------|---------|-------|--------|--------|---------|--------|---------|--|--|--|
| LEVEL  | ONIT NO | SQM   | SQFT.  | SQM.   | SQFT.   | SQM.   | SQFT.   |  |  |  |
|        | TOWER B |       |        |        |         |        |         |  |  |  |
|        | G01     | 87.62 | 943.13 | 40.23  | 433.03  | 127.85 | 1376.16 |  |  |  |
|        | G02     | 88.13 | 948.62 | 40.99  | 441.21  | 129.12 | 1389.83 |  |  |  |
|        | G05     | 87.77 | 944.75 | 39.80  | 428.40  | 127.57 | 1373.15 |  |  |  |
|        | G06     | 87.74 | 944.43 | 37.36  | 402.14  | 125.10 | 1346.57 |  |  |  |
|        | G15     | 87.44 | 941.20 | 37.06  | 398.91  | 124.50 | 1340.11 |  |  |  |
| GROUND | G16     | 87.32 | 939.90 | 37.44  | 403.00  | 124.76 | 1342.90 |  |  |  |
|        | G17     | 87.70 | 943.99 | 37.56  | 404.29  | 125.26 | 1348.28 |  |  |  |
|        | G19     | 87.60 | 942.92 | 36.69  | 394.93  | 124.29 | 1337.85 |  |  |  |
|        | G20     | 87.35 | 940.23 | 37.07  | 399.02  | 124.42 | 1339.25 |  |  |  |
|        | G21     | 88.13 | 948.62 | 37.67  | 405.48  | 125.80 | 1354.10 |  |  |  |
|        | G24     | 87.22 | 938.83 | 39.22  | 422.16  | 126.44 | 1360.99 |  |  |  |
|        | G25     | 87.54 | 942.27 | 39.22  | 422.16  | 126.76 | 1364.43 |  |  |  |

# 3 BEDROOM APARTMENT 3 A - TOWER B

| LEVEL      | LINIT NO | UNIT NO UNIT AREA |         | BALCONY AREA |        | TOTAL AREA |         |  |  |  |
|------------|----------|-------------------|---------|--------------|--------|------------|---------|--|--|--|
| LEVEL OINT | ONIT NO  | SQM               | SQFT.   | SQM.         | SQFT.  | SQM.       | SQFT.   |  |  |  |
| TOWER B    |          |                   |         |              |        |            |         |  |  |  |
| GROUND     | G22      | 130.39            | 1403.51 | 73.54        | 791.58 | 203.93     | 2195.09 |  |  |  |
|            | G23      | 130.79            | 1407.81 | 76.97        | 828.50 | 207.76     | 2236.31 |  |  |  |