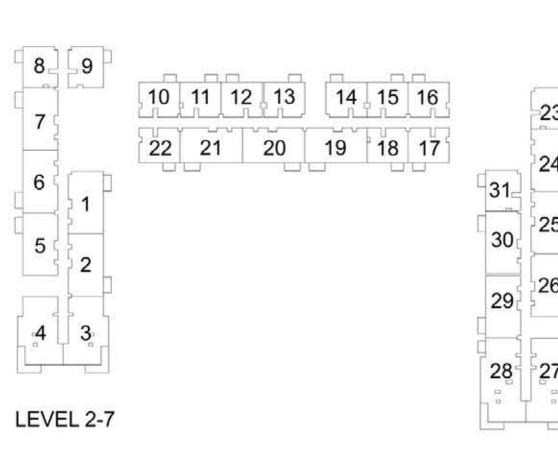

------------------------------------------------------------|-------|--------|
| 7 5     | 10     11     12     13     14     15     16       22     21     20     19     18     17 | 23    | 7      |
| 6 1     | 22 21 20 19 10 17                                                                        | 31 24 | 6      |
| 5 2     |                                                                                          | 30 25 | 5 5    |
| 4 3     |                                                                                          | 29 26 | [ ·4 ] |
|         |                                                                                          | 28 27 |        |
| LEVEL 1 |                                                                                          |       | LEVE   |