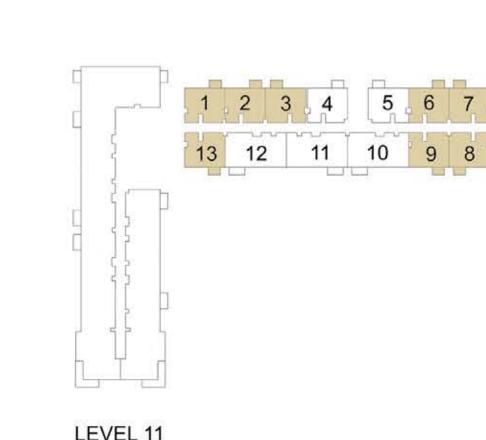

## 2 BEDROOM APARTMENT 2C - TOWER B

| 15/51    | LINUT NO | UNIT  | AREA   | BALCO | NY AREA | TOTA  | LAREA  |
|----------|----------|-------|--------|-------|---------|-------|--------|
| LEVEL    | UNIT NO  | SQM   | SQFT.  | SQM.  | SQFT.   | SQM.  | SQFT.  |
|          | 901      | 87.62 | 943.13 | 5.18  | 55.76   | 92.80 | 998.89 |
|          | 902      | 88.13 | 948.62 | 5.18  | 55.76   | 93.31 | 1004.3 |
|          | 904      | 87.77 | 944.75 | 5.18  | 55.76   | 92.95 | 1000.5 |
|          | 905      | 87.74 | 944.43 | 5.18  | 55.76   | 92.92 | 1000.1 |
|          | 906      | 87.23 | 938.94 | 5.18  | 55.76   | 92.41 | 994.70 |
|          | 918      | 87.44 | 941.20 | 5.18  | 55.76   | 92.62 | 996.96 |
| LEVEL 09 | 919      | 87.32 | 939.90 | 5.18  | 55.76   | 92.50 | 995.66 |
|          | 920      | 87.70 | 943.99 | 5.18  | 55.76   | 92.88 | 999.75 |
|          | 923      | 87.60 | 942.92 | 5.18  | 55.76   | 92.78 | 998.68 |
|          | 924      | 87.35 | 940.23 | 5.18  | 55.76   | 92.53 | 995.99 |
|          | 925      | 88.13 | 948.62 | 5.18  | 55.76   | 93.31 | 1004.3 |
|          | 928      | 87.22 | 938.83 | 5.18  | 55.76   | 92.40 | 994.59 |
|          | 929      | 87.54 | 942.27 | 5.18  | 55.76   | 92.72 | 998.03 |
|          | 1001     | 87.62 | 943.13 | 5.18  | 55.76   | 92.80 | 998.89 |
|          | 1002     | 88.13 | 948.62 | 5.18  | 55.76   | 93.31 | 1004.3 |
|          | 1004     | 87.77 | 944.75 | 5.18  | 55.76   | 92.95 | 1000.5 |
|          | 1005     | 87.74 | 944.43 | 5.18  | 55.76   | 92.92 | 1000.1 |
|          | 1006     | 87.23 | 938.94 | 5.18  | 55.76   | 92.41 | 994.70 |
|          | 1018     | 87.44 | 941.20 | 5.18  | 55.76   | 92.62 | 996.96 |
|          | 1019     | 87.32 | 939.90 | 5.18  | 55.76   | 92.50 | 995.66 |
|          | 1020     | 87.70 | 943.99 | 5.18  | 55.76   | 92.88 | 999.75 |
| LEVEL 40 | 1023     | 87.60 | 942.92 | 5.18  | 55.76   | 92.78 | 998.68 |
| LEVEL 10 | 1024     | 87.35 | 940.23 | 5.18  | 55.76   | 92.53 | 995.99 |
|          | 1025     | 88.13 | 948.62 | 5.18  | 55.76   | 93.31 | 1004.3 |
|          | 1028     | 87.22 | 938.83 | 5.18  | 55.76   | 92.40 | 994.59 |
|          | 1029     | 87.54 | 942.27 | 5.18  | 55.76   | 92.72 | 998.03 |
|          | 1110     | 87.44 | 941.20 | 5.18  | 55.76   | 92.62 | 996.96 |
|          | 1111     | 87.32 | 939.90 | 5.18  | 55.76   | 92.50 | 995.66 |
|          | 1112     | 87.68 | 943.78 | 5.18  | 55.76   | 92.86 | 999.54 |
| LEVEL 11 | 1115     | 87.60 | 942.92 | 5.18  | 55.76   | 92.78 | 998.68 |
| LEVEL 11 | 1116     | 87.35 | 940.23 | 5.18  | 55.76   | 92.53 | 995.99 |
|          | 1117     | 88.13 | 948.62 | 5.18  | 55.76   | 93.31 | 1004.3 |
|          | 1120     | 87.23 | 938.94 | 5.18  | 55.76   | 92.41 | 994.70 |
|          | 1121     | 87.54 | 942.27 | 5.18  | 55.76   | 92.72 | 998.03 |
|          | 1210     | 87.44 | 941.20 | 5.18  | 55.76   | 92.62 | 996.96 |
|          | 1211     | 87.32 | 939.90 | 5.18  | 55.76   | 92.50 | 995.66 |
|          | 1212     | 87.68 | 943.78 | 5.18  | 55.76   | 92.86 | 999.54 |
| LEVEL 42 | 1215     | 87.60 | 942.92 | 5.18  | 55.76   | 92.78 | 998.68 |
| LEVEL 12 | 1216     | 87.35 | 940.23 | 5.18  | 55.76   | 92.53 | 995.99 |
|          | 1217     | 88.13 | 948.62 | 5.18  | 55.76   | 93.31 | 1004.3 |
|          | 1220     | 87.23 | 938.94 | 5.18  | 55.76   | 92.41 | 994.70 |
|          | 1221     | 87.54 | 942.27 | 5.18  | 55.76   | 92.72 | 998.03 |

## 3 BEDROOM APARTMENT 3D - TOWER B

| LEVEL    | UNIT NO | UNIT AREA |         | BALCONY AREA |         | TOTAL AREA |         |
|----------|---------|-----------|---------|--------------|---------|------------|---------|
|          |         | SQM       | SQFT.   | SQM.         | SQFT.   | SQM.       | SQFT.   |
|          | TOWER B |           |         |              |         |            |         |
| LEVEL 11 | 1119    | 140.15    | 1508.56 | 95.38        | 1026.66 | 235.53     | 2535.22 |

PARK RIDGE TOWER B

# 3 BEDROOM APARTMENT 3 E - TOWER B

| LEVEL    | UNIT NO | UNIT AREA |         | BALCONY AREA |        | TOTAL AREA |         |
|----------|---------|-----------|---------|--------------|--------|------------|---------|
|          |         | SQM       | SQFT.   | SQM.         | SQFT.  | SQM.       | SQFT.   |
|          | TOWER B |           |         |              |        |            |         |
| LEVEL 12 | 1219    | 139.88    | 1505.66 | 68.38        | 736.04 | 208.26     | 2241.70 |