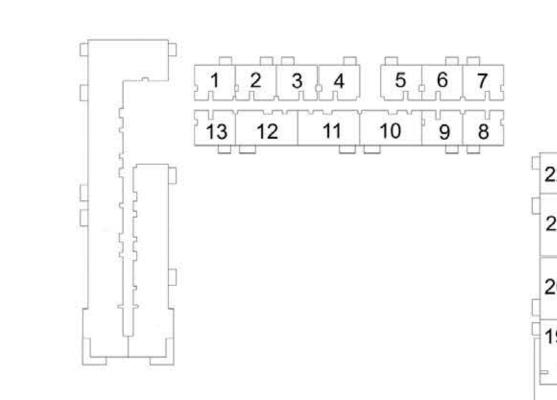

# 3 BEDROOM APARTMENT 3 B - TOWER B

| LEVEL       | UNIT NO | UNIT    | AREA    | BALCON | NY AREA | TOTAL  | . AREA  |  |  |  |
|-------------|---------|---------|---------|--------|---------|--------|---------|--|--|--|
| LEVEL       | UNIT NO | SQM     | SQFT.   | SQM.   | SQFT.   | SQM.   | SQFT.   |  |  |  |
|             |         | TOWER B |         |        |         |        |         |  |  |  |
| LEVEL 01    | 127     | 130.39  | 1403.51 | 16.72  | 179.97  | 147.11 | 1583.48 |  |  |  |
| LEVEL 01    | 128     | 130.79  | 1407.81 | 16.72  | 179.97  | 147.51 | 1587.78 |  |  |  |
| LEVEL 02-07 | 227     | 130.39  | 1403.51 | 16.72  | 179.97  | 147.11 | 1583.48 |  |  |  |
| LEVEL UZ-U/ | 228     | 130.79  | 1407.81 | 16.72  | 179.97  | 147.51 | 1587.78 |  |  |  |
| LEVEL 08    | 827     | 130.39  | 1403.51 | 16.72  | 179.97  | 147.11 | 1583.48 |  |  |  |
| LEVEL 00    | 828     | 130.79  | 1407.81 | 16.72  | 179.97  | 147.51 | 1587.78 |  |  |  |
| LEVEL 09    | 926     | 130.39  | 1403.51 | 16.72  | 179.97  | 147.11 | 1583.48 |  |  |  |
| LEVEL 09    | 927     | 130.79  | 1407.81 | 16.72  | 179.97  | 147.51 | 1587.78 |  |  |  |
| LEVEL 10    | 1026    | 130.39  | 1403.51 | 16.72  | 179.97  | 147.11 | 1583.48 |  |  |  |
| LEVEL 10    | 1027    | 130.79  | 1407.81 | 16.72  | 179.97  | 147.51 | 1587.78 |  |  |  |

PARK RIDGE TOWER B