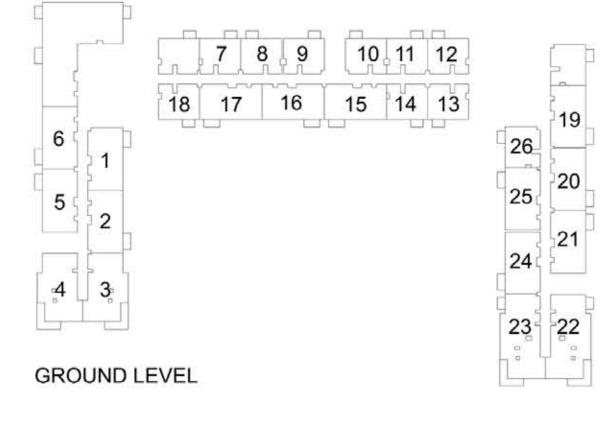

## 1 BEDROOM APARTMENT 1A&B - TOWER B

| 15//51 | LINUT NO | UNIT AREA |        | BALCONY AREA |        | TOTAL AREA |        |
|--------|----------|-----------|--------|--------------|--------|------------|--------|
| LEVEL  | UNIT NO  | SQM       | SQFT.  | SQM.         | SQFT.  | SQM.       | SQFT.  |
|        | G07      | 56.54     | 608.59 | 25.01        | 269.21 | 81.55      | 877.80 |
|        | G08      | 56.88     | 612.25 | 26.15        | 281.48 | 83.03      | 893.73 |
|        | G09      | 56.10     | 603.86 | 24.94        | 268.45 | 81.04      | 872.31 |
|        | G10      | 56.41     | 607.19 | 24.15        | 259.95 | 80.56      | 867.14 |
| GROUND | G11      | 56.41     | 607.19 | 24.94        | 268.45 | 81.35      | 875.64 |
|        | G12      | 56.41     | 607.19 | 25.22        | 271.47 | 81.63      | 878.66 |
|        | G13      | 56.41     | 607.19 | 24.75        | 266.41 | 81.16      | 873.60 |
|        | G14      | 56.41     | 607.19 | 24.61        | 264.90 | 81.02      | 872.09 |
|        | G18      | 56.43     | 607.41 | 24.54        | 264.15 | 80.97      | 871.56 |

## 1 BEDROOM APARTMENT 1C - TOWER B

| 15/51       | LINUT NO | UNIT  | AREA   | BALCON | NY AREA | TOTA  | L AREA |
|-------------|----------|-------|--------|--------|---------|-------|--------|
| LEVEL       | UNIT NO  | SQM   | SQFT.  | SQM.   | SQFT.   | SQM.  | SQFT.  |
|             |          |       | TOW    | ER B   |         |       |        |
| GROUND      | G26      | 56.31 | 606.12 | 25.40  | 273.40  | 81.71 | 879.52 |
|             | 108      | 56.06 | 603.42 | 3.99   | 42.95   | 60.05 | 646.37 |
|             | 109      | 56.63 | 609.56 | 3.99   | 42.95   | 60.62 | 652.51 |
|             | 110      | 56.16 | 604.50 | 3.99   | 42.95   | 60.15 | 647.45 |
|             | 111      | 56.55 | 608.70 | 3.99   | 42.95   | 60.54 | 651.65 |
|             | 112      | 56.88 | 612.25 | 3.99   | 42.95   | 60.87 | 655.20 |
| LEVEL 01    | 115      | 56.41 | 607.19 | 3.99   | 42.95   | 60.40 | 650.14 |
| LEVEL 01    | 116      | 56.41 | 607.19 | 3.99   | 42.95   | 60.40 | 650.14 |
|             | 117      | 56.41 | 607.19 | 3.99   | 42.95   | 60.40 | 650.14 |
|             | 118      | 56.41 | 607.19 | 3.99   | 42.95   | 60.40 | 650.14 |
|             | 122      | 56.43 | 607.41 | 3.99   | 42.95   | 60.42 | 650.36 |
|             | 123      | 56.31 | 606.12 | 3.99   | 42.95   | 60.30 | 649.07 |
|             | 131      | 56.31 | 606.12 | 3.99   | 42.95   | 60.30 | 649.07 |
|             | 208      | 56.06 | 603.42 | 3.99   | 42.95   | 60.05 | 646.37 |
|             | 209      | 56.63 | 609.56 | 3.99   | 42.95   | 60.62 | 652.51 |
|             | 210      | 56.16 | 604.50 | 3.99   | 42.95   | 60.15 | 647.45 |
|             | 211      | 56.55 | 608.70 | 3.99   | 42.95   | 60.54 | 651.65 |
|             | 212      | 56.88 | 612.25 | 3.99   | 42.95   | 60.87 | 655.20 |
| LEVEL 00 07 | 215      | 56.41 | 607.19 | 3.99   | 42.95   | 60.40 | 650.14 |
| LEVEL 02-07 | 216      | 56.41 | 607.19 | 3.99   | 42.95   | 60.40 | 650.14 |
|             | 217      | 56.41 | 607.19 | 3.99   | 42.95   | 60.40 | 650.14 |
| S           | 218      | 56.41 | 607.19 | 3.99   | 42.95   | 60.40 | 650.14 |
|             | 222      | 56.43 | 607.41 | 3.99   | 42.95   | 60.42 | 650.36 |
|             | 223      | 56.31 | 606.12 | 3.99   | 42.95   | 60.30 | 649.07 |
|             | 231      | 56.31 | 606.12 | 3.99   | 42.95   | 60.30 | 649.07 |
|             | 808      | 56.06 | 603.42 | 3.99   | 42.95   | 60.05 | 646.37 |
|             | 810      | 56.16 | 604.50 | 3.99   | 42.95   | 60.15 | 647.45 |
|             | 811      | 56.55 | 608.70 | 3.99   | 42.95   | 60.54 | 651.65 |
|             | 812      | 56.88 | 612.25 | 3.99   | 42.95   | 60.87 | 655.20 |
|             | 815      | 56.41 | 607.19 | 3.99   | 42.95   | 60.40 | 650.14 |
| LEVEL 08    | 816      | 56.41 | 607.19 | 3.99   | 42.95   | 60.40 | 650.14 |
|             | 817      | 56.41 | 607.19 | 3.99   | 42.95   | 60.40 | 650.14 |
|             | 818      | 56.41 | 607.19 | 3.99   | 42.95   | 60.40 | 650.14 |
|             | 822      | 56.43 | 607.41 | 3.99   | 42.95   | 60.42 | 650.36 |
|             | 823      | 56.31 | 606.12 | 3.99   | 42.95   | 60.30 | 649.07 |
|             | 831      | 56.31 | 606.12 | 3.99   | 42.95   | 60.30 | 649.07 |

## 1 BEDROOM APARTMENT 1C - TOWER B

| 15/51                | LINUT NO | UNIT  | AREA   | BALCON | NY AREA | TOTAL | L AREA |
|----------------------|----------|-------|--------|--------|---------|-------|--------|
| LEVEL                | UNIT NO  | SQM   | SQFT.  | SQM.   | SQFT.   | SQM.  | SQFT.  |
|                      | 907      | 56.06 | 603.42 | 3.99   | 42.95   | 60.05 | 646.37 |
|                      | 908      | 56.63 | 609.56 | 3.99   | 42.95   | 60.62 | 652.51 |
|                      | 909      | 56.16 | 604.50 | 3.99   | 42.95   | 60.15 | 647.45 |
|                      | 910      | 56.55 | 608.70 | 3.99   | 42.95   | 60.54 | 651.65 |
|                      | 911      | 56.88 | 612.25 | 3.99   | 42.95   | 60.87 | 655.20 |
| LEVEL 09             | 914      | 56.41 | 607.19 | 3.99   | 42.95   | 60.40 | 650.14 |
|                      | 915      | 56.41 | 607.19 | 3.99   | 42.95   | 60.40 | 650.14 |
|                      | 916      | 56.41 | 607.19 | 3.99   | 42.95   | 60.40 | 650.14 |
|                      | 917      | 56.41 | 607.19 | 3.99   | 42.95   | 60.40 | 650.14 |
|                      | 921      | 56.43 | 607.41 | 3.99   | 42.95   | 60.42 | 650.36 |
|                      | 930      | 56.31 | 606.12 | 3.99   | 42.95   | 60.30 | 649.07 |
|                      | 1007     | 56.06 | 603.42 | 3.99   | 42.95   | 60.05 | 646.37 |
|                      | 1008     | 56.63 | 609.56 | 3.99   | 42.95   | 60.62 | 652.51 |
|                      | 1009     | 56.16 | 604.50 | 3.99   | 42.95   | 60.15 | 647.45 |
|                      | 1010     | 56.55 | 608.70 | 3.99   | 42.95   | 60.54 | 651.65 |
|                      | 1011     | 56.88 | 612.25 | 3.99   | 42.95   | 60.87 | 655.20 |
| LEVEL 10             | 1014     | 56.41 | 607.19 | 3.99   | 42.95   | 60.40 | 650.14 |
| 1015<br>1016<br>1017 | 1015     | 56.41 | 607.19 | 3.99   | 42.95   | 60.40 | 650.14 |
|                      | 1016     | 56.41 | 607.19 | 3.99   | 42.95   | 60.40 | 650.14 |
|                      | 1017     | 56.41 | 607.19 | 3.99   | 42.95   | 60.40 | 650.14 |
|                      | 1021     | 56.43 | 607.41 | 3.99   | 42.95   | 60.42 | 650.36 |
|                      | 1022     | 56.31 | 606.12 | 3.99   | 42.95   | 60.30 | 649.07 |
|                      | 1030     | 56.31 | 606.12 | 3.99   | 42.95   | 60.30 | 649.07 |
|                      | 1101     | 56.16 | 604.50 | 3.99   | 42.95   | 60.15 | 647.45 |
|                      | 1102     | 56.55 | 608.70 | 3.99   | 42.95   | 60.54 | 651.65 |
|                      | 1103     | 56.88 | 612.25 | 3.99   | 42.95   | 60.87 | 655.20 |
|                      | 1106     | 56.41 | 607.19 | 3.99   | 42.95   | 60.40 | 650.14 |
| LEVEL 11             | 1107     | 56.41 | 607.19 | 3.99   | 42.95   | 60.40 | 650.14 |
|                      | 1108     | 56.41 | 607.19 | 3.99   | 42.95   | 60.40 | 650.14 |
|                      | 1109     | 56.41 | 607.19 | 3.99   | 42.95   | 60.40 | 650.14 |
|                      | 1113     | 56.43 | 607.41 | 3.99   | 42.95   | 60.42 | 650.36 |
|                      | 1122     | 56.31 | 606.12 | 3.99   | 42.95   | 60.30 | 649.07 |
|                      | 1201     | 56.16 | 604.50 | 3.99   | 42.95   | 60.15 | 647.45 |
|                      | 1202     | 56.55 | 608.70 | 3.99   | 42.95   | 60.54 | 651.65 |
|                      | 1203     | 56.88 | 612.25 | 3.99   | 42.95   | 60.87 | 655.20 |
|                      | 1206     | 56.41 | 607.19 | 3.99   | 42.95   | 60.40 | 650.14 |
| LEVEL 12             | 1207     | 56.41 | 607.19 | 3.99   | 42.95   | 60.40 | 650.14 |
| LEVEL 12             | 1208     | 56.41 | 607.19 | 3.99   | 42.95   | 60.40 | 650.14 |
|                      | 1209     | 56.41 | 607.19 | 3.99   | 42.95   | 60.40 | 650.14 |
|                      | 1213     | 56.43 | 607.41 | 3.99   | 42.95   | 60.42 | 650.36 |
|                      | 1214     | 56.31 | 606.12 | 3.99   | 42.95   | 60.30 | 649.07 |
|                      | 1222     | 56.31 | 606.12 | 3.99   | 42.95   | 60.30 | 649.07 |

# 1 BEDROOM APARTMENT 1D - TOWER B

| LEVEL       | LINIT NO | UNIT  | AREA   | BALCON | IY AREA | TOTAL | AREA   |
|-------------|----------|-------|--------|--------|---------|-------|--------|
| LEVEL       | UNIT NO  | SQM   | SQFT.  | SQM.   | SQFT.   | SQM.  | SQFT.  |
|             |          |       | TOW    | /ER B  |         |       |        |
| LEVEL 01    | 113      | 56.10 | 603.86 | 3.99   | 42.95   | 60.09 | 646.81 |
| LEACT OT    | 114      | 56.41 | 607.19 | 3.99   | 42.95   | 60.40 | 650.14 |
| LEVEL 02 07 | 213      | 56.10 | 603.86 | 3.99   | 42.95   | 60.09 | 646.81 |
| LEVEL 02-07 | 214      | 56.41 | 607.19 | 3.99   | 42.95   | 60.40 | 650.14 |
|             | 809      | 56.63 | 609.56 | 3.99   | 42.95   | 60.62 | 652.51 |
| LEVEL 08    | 813      | 56.10 | 603.86 | 3.99   | 42.95   | 60.09 | 646.81 |
|             | 814      | 56.41 | 607.19 | 3.99   | 42.95   | 60.40 | 650.14 |
|             | 912      | 56.10 | 603.86 | 3.99   | 42.95   | 60.09 | 646.81 |
| LEVEL 09    | 913      | 56.41 | 607.19 | 3.99   | 42.95   | 60.40 | 650.14 |
|             | 922      | 56.31 | 606.12 | 3.99   | 42.95   | 60.30 | 649.07 |
| LEVEL 10    | 1012     | 56.10 | 603.86 | 3.99   | 42.95   | 60.09 | 646.81 |
| LEVEL 10    | 1013     | 56.41 | 607.19 | 3.99   | 42.95   | 60.40 | 650.14 |
|             | 1104     | 56.10 | 603.86 | 3.99   | 42.95   | 60.09 | 646.81 |
| LEVEL 11    | 1105     | 56.41 | 607.19 | 3.99   | 42.95   | 60.40 | 650.14 |
| LEVEL 11    | 1114     | 56.31 | 606.12 | 3.99   | 42.95   | 60.30 | 649.07 |
|             | 1118     | 57.04 | 613.97 | 3.82   | 41.12   | 60.86 | 655.09 |
| LEVEL 12    | 1204     | 56.10 | 603.86 | 3.99   | 42.95   | 60.09 | 646.81 |
| LEVEL 12    | 1205     | 56.41 | 607.19 | 3.99   | 42.95   | 60.40 | 650.14 |

## 1 BEDROOM APARTMENT 1E - TOWER B

| LEVEL    | UNIT NO | UNIT  | AREA   | BALCON | IY AREA | TOTAL | L AREA |
|----------|---------|-------|--------|--------|---------|-------|--------|
| LEVEL    | ONTINO  | SQM   | SQFT.  | SQM.   | SQFT.   | SQM.  | SQFT.  |
|          |         |       | TOW    | /ER B  |         |       |        |
| LEVEL 12 | 1218    | 57.04 | 613.97 | 2.92   | 31.43   | 59.96 | 645.40 |

## 2 BEDROOM APARTMENT 2A - TOWER B

| LEVEL  | UNIT NO | UNIT  | AREA   | BALCON | NY AREA | TOTAL  | AREA    |  |  |  |
|--------|---------|-------|--------|--------|---------|--------|---------|--|--|--|
| LEVEL  | ONIT NO | SQM   | SQFT.  | SQM.   | SQFT.   | SQM.   | SQFT.   |  |  |  |
|        | TOWER B |       |        |        |         |        |         |  |  |  |
|        | G01     | 87.62 | 943.13 | 40.23  | 433.03  | 127.85 | 1376.16 |  |  |  |
|        | G02     | 88.13 | 948.62 | 40.99  | 441.21  | 129.12 | 1389.83 |  |  |  |
|        | G05     | 87.77 | 944.75 | 39.80  | 428.40  | 127.57 | 1373.15 |  |  |  |
|        | G06     | 87.74 | 944.43 | 37.36  | 402.14  | 125.10 | 1346.57 |  |  |  |
|        | G15     | 87.44 | 941.20 | 37.06  | 398.91  | 124.50 | 1340.11 |  |  |  |
| GROUND | G16     | 87.32 | 939.90 | 37.44  | 403.00  | 124.76 | 1342.90 |  |  |  |
|        | G17     | 87.70 | 943.99 | 37.56  | 404.29  | 125.26 | 1348.28 |  |  |  |
|        | G19     | 87.60 | 942.92 | 36.69  | 394.93  | 124.29 | 1337.85 |  |  |  |
|        | G20     | 87.35 | 940.23 | 37.07  | 399.02  | 124.42 | 1339.25 |  |  |  |
|        | G21     | 88.13 | 948.62 | 37.67  | 405.48  | 125.80 | 1354.10 |  |  |  |
|        | G24     | 87.22 | 938.83 | 39.22  | 422.16  | 126.44 | 1360.99 |  |  |  |
|        | G25     | 87.54 | 942.27 | 39.22  | 422.16  | 126.76 | 1364.43 |  |  |  |

## 2 BEDROOM APARTMENT 2B - TOWER B

| LEVEL UNIT NO | LINIT NO | UNIT AREA |         | BALCONY AREA |        | TOTAL AREA |         |  |  |
|---------------|----------|-----------|---------|--------------|--------|------------|---------|--|--|
| LEVEL         | UNIT NO  | SQM       | SQFT.   | SQM.         | SQFT.  | SQM.       | SQFT.   |  |  |
| TOWER B       |          |           |         |              |        |            |         |  |  |
| GROUND        | G03      | 105.93    | 1140.22 | 74.16        | 798.25 | 180.09     | 1938.47 |  |  |
|               | G04      | 105.19    | 1132.26 | 71.09        | 765.21 | 176.28     | 1897.47 |  |  |

## 2 BEDROOM APARTMENT 2C - TOWER B

| LEVEL       | LINUT NO | UNIT  | AREA   | BALCO | NY AREA | TOTAL | L AREA |
|-------------|----------|-------|--------|-------|---------|-------|--------|
| LEVEL       | UNIT NO  | SQM   | SQFT.  | SQM.  | SQFT.   | SQM.  | SQFT.  |
| GROUND      |          |       | TOW    | /ER B |         |       |        |
|             | 101      | 87.62 | 943.13 | 5.18  | 55.76   | 92.80 | 998.89 |
|             | 102      | 88.13 | 948.62 | 5.18  | 55.76   | 93.31 | 1004.3 |
|             | 105      | 87.77 | 944.75 | 5.18  | 55.76   | 92.95 | 1000.5 |
|             | 106      | 87.74 | 944.43 | 5.18  | 55.76   | 92.92 | 1000.1 |
|             | 107      | 87.23 | 938.94 | 5.18  | 55.76   | 92.41 | 994.70 |
|             | 119      | 87.44 | 941.20 | 5.18  | 55.76   | 92.62 | 996.96 |
| LEVEL 01    | 120      | 87.32 | 939.90 | 5.18  | 55.76   | 92.50 | 995.66 |
|             | 121      | 87.70 | 943.99 | 5.18  | 55.76   | 92.88 | 999.75 |
|             | 124      | 87.60 | 942.92 | 5.18  | 55.76   | 92.78 | 998.68 |
|             | 125      | 87.35 | 940.23 | 5.18  | 55.76   | 92.53 | 995.99 |
|             | 126      | 88.13 | 948.62 | 5.18  | 55.76   | 93.31 | 1004.3 |
|             | 129      | 87.22 | 938.83 | 5.18  | 55.76   | 92.40 | 994.59 |
|             | 130      | 87.54 | 942.27 | 5.18  | 55.76   | 92.72 | 998.03 |
|             | 201      | 87.62 | 943.13 | 5.18  | 55.76   | 92.80 | 998.89 |
|             | 202      | 88.13 | 948.62 | 5.18  | 55.76   | 93.31 | 1004.3 |
|             | 205      | 87.77 | 944.75 | 5.18  | 55.76   | 92.95 | 1000.5 |
|             | 206      | 87.74 | 944.43 | 5.18  | 55.76   | 92.92 | 1000.1 |
|             | 207      | 87.23 | 938.94 | 5.18  | 55.76   | 92.41 | 994.70 |
|             | 219      | 87.44 | 941.20 | 5.18  | 55.76   | 92.62 | 996.96 |
| LEVEL 02-07 | 220      | 87.32 | 939.90 | 5.18  | 55.76   | 92.50 | 995.66 |
|             | 221      | 87.70 | 943.99 | 5.18  | 55.76   | 92.88 | 999.75 |
|             | 224      | 87.60 | 942.92 | 5.18  | 55.76   | 92.78 | 998.68 |
|             | 225      | 87.35 | 940.23 | 5.18  | 55.76   | 92.53 | 995.99 |
|             | 226      | 88.13 | 948.62 | 5.18  | 55.76   | 93.31 | 1004.3 |
|             | 229      | 87.22 | 938.83 | 5.18  | 55.76   | 92.40 | 994.59 |
|             | 230      | 87.54 | 942.27 | 5.18  | 55.76   | 92.72 | 998.03 |
|             | 801      | 87.62 | 943.13 | 5.18  | 55.76   | 92.80 | 998.89 |
|             | 802      | 88.13 | 948.62 | 5.18  | 55.76   | 93.31 | 1004.3 |
|             | 805      | 87.77 | 944.75 | 5.18  | 55.76   | 92.95 | 1000.5 |
|             | 806      | 87.74 | 944.43 | 5.18  | 55.76   | 92.92 | 1000.1 |
|             | 807      | 87.23 | 938.94 | 5.18  | 55.76   | 92.41 | 994.70 |
|             | 819      | 87.44 | 941.20 | 5.18  | 55.76   | 92.62 | 996.96 |
| LEVEL 08    | 820      | 87.32 | 939.90 | 5.18  | 55.76   | 92.50 | 995.66 |
|             | 821      | 87.70 | 943.99 | 5.18  | 55.76   | 92.88 | 999.75 |
|             | 824      | 87.60 | 942.92 | 5.18  | 55.76   | 92.78 | 998.68 |
|             | 825      | 87.35 | 940.23 | 5.18  | 55.76   | 92.53 | 995.99 |
|             | 826      | 88.13 | 948.62 | 5.18  | 55.76   | 93.31 | 1004.3 |
|             | 829      | 87.22 | 938.83 | 5.18  | 55.76   | 92.40 | 994.59 |
|             | 830      | 87.54 | 942.27 | 5.18  | 55.76   | 92.72 | 998.03 |

## 2 BEDROOM APARTMENT 2C - TOWER B

| 15/51    | LINUT NO | UNIT  | AREA   | BALCO | NY AREA | TOTA  | LAREA  |
|----------|----------|-------|--------|-------|---------|-------|--------|
| LEVEL    | UNIT NO  | SQM   | SQFT.  | SQM.  | SQFT.   | SQM.  | SQFT.  |
|          | 901      | 87.62 | 943.13 | 5.18  | 55.76   | 92.80 | 998.89 |
|          | 902      | 88.13 | 948.62 | 5.18  | 55.76   | 93.31 | 1004.3 |
|          | 904      | 87.77 | 944.75 | 5.18  | 55.76   | 92.95 | 1000.5 |
|          | 905      | 87.74 | 944.43 | 5.18  | 55.76   | 92.92 | 1000.1 |
|          | 906      | 87.23 | 938.94 | 5.18  | 55.76   | 92.41 | 994.70 |
|          | 918      | 87.44 | 941.20 | 5.18  | 55.76   | 92.62 | 996.96 |
| LEVEL 09 | 919      | 87.32 | 939.90 | 5.18  | 55.76   | 92.50 | 995.66 |
|          | 920      | 87.70 | 943.99 | 5.18  | 55.76   | 92.88 | 999.75 |
|          | 923      | 87.60 | 942.92 | 5.18  | 55.76   | 92.78 | 998.68 |
|          | 924      | 87.35 | 940.23 | 5.18  | 55.76   | 92.53 | 995.99 |
|          | 925      | 88.13 | 948.62 | 5.18  | 55.76   | 93.31 | 1004.3 |
|          | 928      | 87.22 | 938.83 | 5.18  | 55.76   | 92.40 | 994.59 |
|          | 929      | 87.54 | 942.27 | 5.18  | 55.76   | 92.72 | 998.03 |
|          | 1001     | 87.62 | 943.13 | 5.18  | 55.76   | 92.80 | 998.89 |
|          | 1002     | 88.13 | 948.62 | 5.18  | 55.76   | 93.31 | 1004.3 |
|          | 1004     | 87.77 | 944.75 | 5.18  | 55.76   | 92.95 | 1000.5 |
|          | 1005     | 87.74 | 944.43 | 5.18  | 55.76   | 92.92 | 1000.1 |
|          | 1006     | 87.23 | 938.94 | 5.18  | 55.76   | 92.41 | 994.70 |
|          | 1018     | 87.44 | 941.20 | 5.18  | 55.76   | 92.62 | 996.96 |
|          | 1019     | 87.32 | 939.90 | 5.18  | 55.76   | 92.50 | 995.66 |
|          | 1020     | 87.70 | 943.99 | 5.18  | 55.76   | 92.88 | 999.75 |
| LEVEL 40 | 1023     | 87.60 | 942.92 | 5.18  | 55.76   | 92.78 | 998.68 |
| LEVEL 10 | 1024     | 87.35 | 940.23 | 5.18  | 55.76   | 92.53 | 995.99 |
|          | 1025     | 88.13 | 948.62 | 5.18  | 55.76   | 93.31 | 1004.3 |
|          | 1028     | 87.22 | 938.83 | 5.18  | 55.76   | 92.40 | 994.59 |
|          | 1029     | 87.54 | 942.27 | 5.18  | 55.76   | 92.72 | 998.03 |
|          | 1110     | 87.44 | 941.20 | 5.18  | 55.76   | 92.62 | 996.96 |
|          | 1111     | 87.32 | 939.90 | 5.18  | 55.76   | 92.50 | 995.66 |
|          | 1112     | 87.68 | 943.78 | 5.18  | 55.76   | 92.86 | 999.54 |
| LEVEL 11 | 1115     | 87.60 | 942.92 | 5.18  | 55.76   | 92.78 | 998.68 |
| LEVEL 11 | 1116     | 87.35 | 940.23 | 5.18  | 55.76   | 92.53 | 995.99 |
|          | 1117     | 88.13 | 948.62 | 5.18  | 55.76   | 93.31 | 1004.3 |
|          | 1120     | 87.23 | 938.94 | 5.18  | 55.76   | 92.41 | 994.70 |
|          | 1121     | 87.54 | 942.27 | 5.18  | 55.76   | 92.72 | 998.03 |
|          | 1210     | 87.44 | 941.20 | 5.18  | 55.76   | 92.62 | 996.96 |
|          | 1211     | 87.32 | 939.90 | 5.18  | 55.76   | 92.50 | 995.66 |
|          | 1212     | 87.68 | 943.78 | 5.18  | 55.76   | 92.86 | 999.54 |
| LEVEL 42 | 1215     | 87.60 | 942.92 | 5.18  | 55.76   | 92.78 | 998.68 |
| LEVEL 12 | 1216     | 87.35 | 940.23 | 5.18  | 55.76   | 92.53 | 995.99 |
|          | 1217     | 88.13 | 948.62 | 5.18  | 55.76   | 93.31 | 1004.3 |
|          | 1220     | 87.23 | 938.94 | 5.18  | 55.76   | 92.41 | 994.70 |
|          | 1221     | 87.54 | 942.27 | 5.18  | 55.76   | 92.72 | 998.03 |

## 2 BEDROOM APARTMENT 2D - TOWER B

| LEVEL       | UNIT NO | UNIT    | AREA    | BALCONY AREA |        | TOTAL AREA |         |  |  |  |
|-------------|---------|---------|---------|--------------|--------|------------|---------|--|--|--|
| LEVEL       | UNIT NO | SQM     | SQFT.   | SQM.         | SQFT.  | SQM.       | SQFT.   |  |  |  |
| GROUND      |         | TOWER B |         |              |        |            |         |  |  |  |
| LEVEL 01    | 103     | 105.93  | 1140.22 | 13.41        | 144.34 | 119.34     | 1284.56 |  |  |  |
| LEAGE OI    | 104     | 105.19  | 1132.26 | 13.50        | 145.31 | 118.69     | 1277.57 |  |  |  |
| LEVEL 02-07 | 203     | 105.93  | 1140.22 | 13.41        | 144.34 | 119.34     | 1284.56 |  |  |  |
| LEVEL UZ-U/ | 204     | 105.19  | 1132.26 | 13.50        | 145.31 | 118.69     | 1277.57 |  |  |  |
| LEVEL OR    | 803     | 105.93  | 1140.22 | 13.41        | 144.34 | 119.34     | 1284.56 |  |  |  |
| LEVEL 08    | 804     | 105.19  | 1132.26 | 13.50        | 145.31 | 118.69     | 1277.57 |  |  |  |

# 3 BEDROOM APARTMENT 3 A - TOWER B

| LEVEL      | LINIT NO | UNIT NO UNIT AREA |         | BALCONY AREA |        | TOTAL AREA |         |  |  |  |
|------------|----------|-------------------|---------|--------------|--------|------------|---------|--|--|--|
| LEVEL OINT | ONIT NO  | SQM               | SQFT.   | SQM.         | SQFT.  | SQM.       | SQFT.   |  |  |  |
| TOWER B    |          |                   |         |              |        |            |         |  |  |  |
| GROUND     | G22      | 130.39            | 1403.51 | 73.54        | 791.58 | 203.93     | 2195.09 |  |  |  |
|            | G23      | 130.79            | 1407.81 | 76.97        | 828.50 | 207.76     | 2236.31 |  |  |  |

# 3 BEDROOM APARTMENT 3 B - TOWER B

| LEVEL       | UNIT NO | UNIT    | AREA    | BALCON | NY AREA | TOTAL  | . AREA  |  |  |  |
|-------------|---------|---------|---------|--------|---------|--------|---------|--|--|--|
| LEVEL       | UNIT NO | SQM     | SQFT.   | SQM.   | SQFT.   | SQM.   | SQFT.   |  |  |  |
|             |         | TOWER B |         |        |         |        |         |  |  |  |
| LEVEL 01    | 127     | 130.39  | 1403.51 | 16.72  | 179.97  | 147.11 | 1583.48 |  |  |  |
| LEVEL 01    | 128     | 130.79  | 1407.81 | 16.72  | 179.97  | 147.51 | 1587.78 |  |  |  |
| LEVEL 02-07 | 227     | 130.39  | 1403.51 | 16.72  | 179.97  | 147.11 | 1583.48 |  |  |  |
| LEVEL UZ-U/ | 228     | 130.79  | 1407.81 | 16.72  | 179.97  | 147.51 | 1587.78 |  |  |  |
| LEVEL 08    | 827     | 130.39  | 1403.51 | 16.72  | 179.97  | 147.11 | 1583.48 |  |  |  |
| LEVEL 00    | 828     | 130.79  | 1407.81 | 16.72  | 179.97  | 147.51 | 1587.78 |  |  |  |
| LEVEL 09    | 926     | 130.39  | 1403.51 | 16.72  | 179.97  | 147.11 | 1583.48 |  |  |  |
| LEVEL 09    | 927     | 130.79  | 1407.81 | 16.72  | 179.97  | 147.51 | 1587.78 |  |  |  |
| LEVEL 10    | 1026    | 130.39  | 1403.51 | 16.72  | 179.97  | 147.11 | 1583.48 |  |  |  |
| LEVEL 10    | 1027    | 130.79  | 1407.81 | 16.72  | 179.97  | 147.51 | 1587.78 |  |  |  |

## 3 BEDROOM APARTMENT 3D - TOWER B

| LEVEL    | UNIT NO | UNIT AREA |         | BALCONY AREA |         | TOTAL AREA |         |
|----------|---------|-----------|---------|--------------|---------|------------|---------|
|          |         | SQM       | SQFT.   | SQM.         | SQFT.   | SQM.       | SQFT.   |
|          | TOWER B |           |         |              |         |            |         |
| LEVEL 11 | 1119    | 140.15    | 1508.56 | 95.38        | 1026.66 | 235.53     | 2535.22 |

# 3 BEDROOM APARTMENT 3 E - TOWER B

| LEVEL    | UNIT NO | UNIT AREA |         | BALCONY AREA |        | TOTAL AREA |         |
|----------|---------|-----------|---------|--------------|--------|------------|---------|
|          |         | SQM       | SQFT.   | SQM.         | SQFT.  | SQM.       | SQFT.   |
|          | TOWER B |           |         |              |        |            |         |
| LEVEL 12 | 1219    | 139.88    | 1505.66 | 68.38        | 736.04 | 208.26     | 2241.70 |