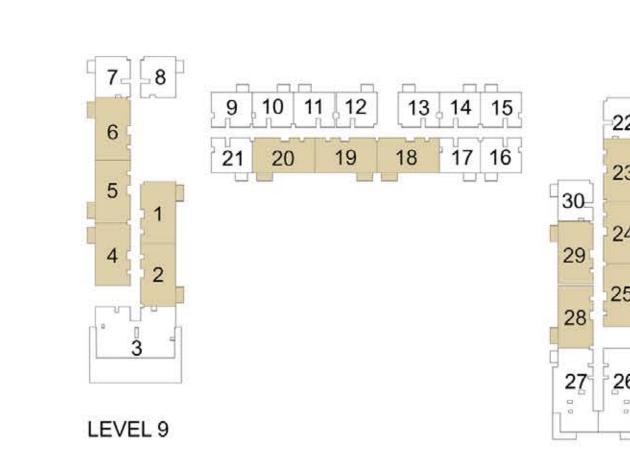

| 8 9     |                                                                                          |       | 8      |
|---------|------------------------------------------------------------------------------------------|-------|--------|
| 7 5     | 10     11     12     13     14     15     16       22     21     20     19     18     17 | 23    | 7      |
| 6 1     | 22 21 20 19 10 17                                                                        | 31 24 | 6      |
| 5 2     |                                                                                          | 30 25 | 5 5    |
| 4 3     |                                                                                          | 29 26 | [ ·4 ] |
|         |                                                                                          | 28 27 |        |
| LEVEL 1 |                                                                                          |       | LEVE   |