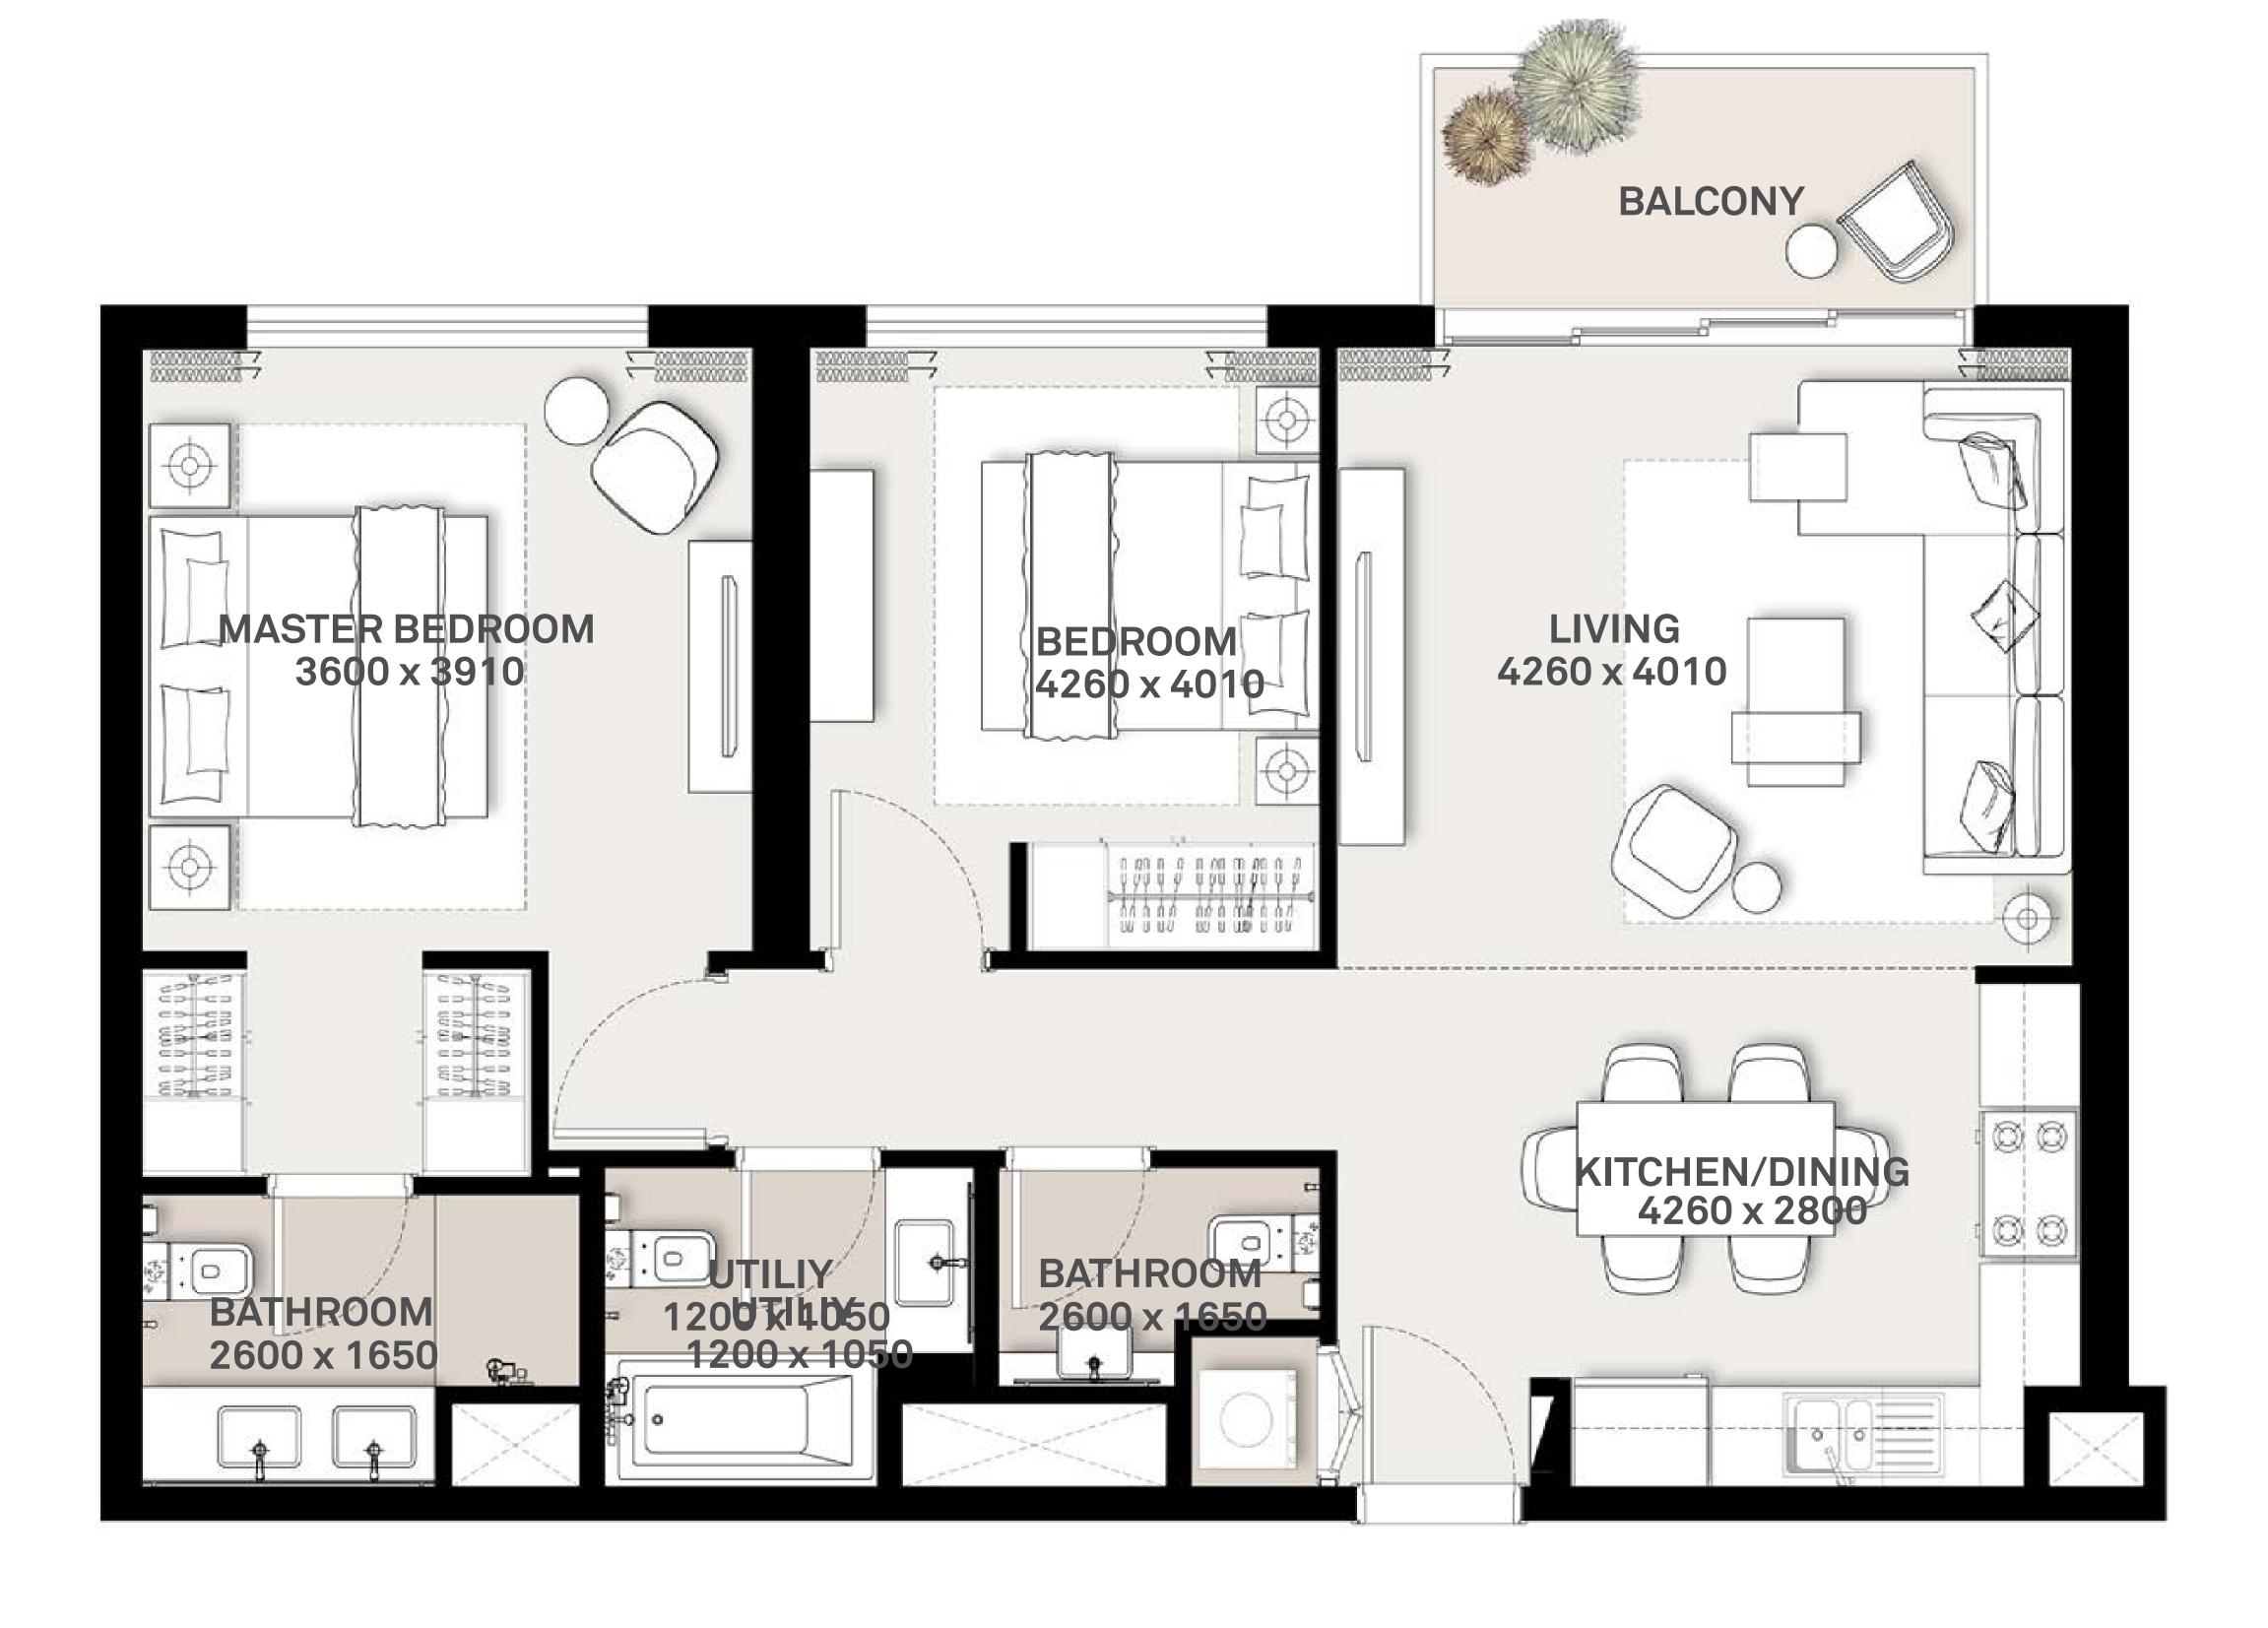

# 1 BEDROOM APARTMENT 1D - TOWER B

| LEVEL       | LINIT NO | UNIT  | AREA   | BALCON | IY AREA | TOTAL | AREA   |
|-------------|----------|-------|--------|--------|---------|-------|--------|
| LEVEL       | UNIT NO  | SQM   | SQFT.  | SQM.   | SQFT.   | SQM.  | SQFT.  |
|             |          |       | TOW    | /ER B  |         |       |        |
| LEVEL 01    | 113      | 56.10 | 603.86 | 3.99   | 42.95   | 60.09 | 646.81 |
| LEACT OT    | 114      | 56.41 | 607.19 | 3.99   | 42.95   | 60.40 | 650.14 |
| LEVEL 02 07 | 213      | 56.10 | 603.86 | 3.99   | 42.95   | 60.09 | 646.81 |
| LEVEL 02-07 | 214      | 56.41 | 607.19 | 3.99   | 42.95   | 60.40 | 650.14 |
|             | 809      | 56.63 | 609.56 | 3.99   | 42.95   | 60.62 | 652.51 |
| LEVEL 08    | 813      | 56.10 | 603.86 | 3.99   | 42.95   | 60.09 | 646.81 |
|             | 814      | 56.41 | 607.19 | 3.99   | 42.95   | 60.40 | 650.14 |
|             | 912      | 56.10 | 603.86 | 3.99   | 42.95   | 60.09 | 646.81 |
| LEVEL 09    | 913      | 56.41 | 607.19 | 3.99   | 42.95   | 60.40 | 650.14 |
|             | 922      | 56.31 | 606.12 | 3.99   | 42.95   | 60.30 | 649.07 |
| LEVEL 10    | 1012     | 56.10 | 603.86 | 3.99   | 42.95   | 60.09 | 646.81 |
| LEVEL 10    | 1013     | 56.41 | 607.19 | 3.99   | 42.95   | 60.40 | 650.14 |
|             | 1104     | 56.10 | 603.86 | 3.99   | 42.95   | 60.09 | 646.81 |
| LEVEL 11    | 1105     | 56.41 | 607.19 | 3.99   | 42.95   | 60.40 | 650.14 |
| LEVEL 11    | 1114     | 56.31 | 606.12 | 3.99   | 42.95   | 60.30 | 649.07 |
|             | 1118     | 57.04 | 613.97 | 3.82   | 41.12   | 60.86 | 655.09 |
| LEVEL 12    | 1204     | 56.10 | 603.86 | 3.99   | 42.95   | 60.09 | 646.81 |
| LEVEL 12    | 1205     | 56.41 | 607.19 | 3.99   | 42.95   | 60.40 | 650.14 |