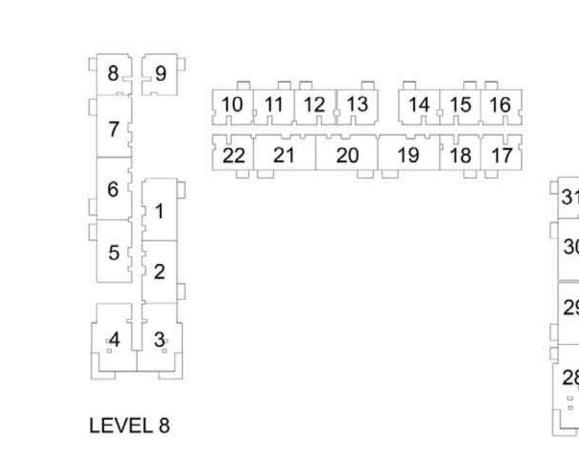

| G25     | 87.54 | 942.27 | 39.22  | 422.16  | 126.76 | 1364.43 |  |  |  |



























PARK RIDGE TOWER B

## 2 BEDROOM APARTMENT 2B - TOWER B

| LEVEL UNIT NO | LINIT NO | UNIT AREA |         | BALCONY AREA |        | TOTAL AREA |         |  |  |
|---------------|----------|-----------|---------|--------------|--------|------------|---------|--|--|
| LEVEL         | UNIT NO  | SQM       | SQFT.   | SQM.         | SQFT.  | SQM.       | SQFT.   |  |  |
| TOWER B       |          |           |         |              |        |            |         |  |  |
| GROUND        | G03      | 105.93    | 1140.22 | 74.16        | 798.25 | 180.09     | 1938.47 |  |  |
|               | G04      | 105.19    | 1132.26 | 71.09        | 765.21 | 176.28     | 1897.47 |  |  |



























PARK RIDGE TOWER B

## 2 BEDROOM APARTMENT 2C - TOWER B



| LEVEL       | LINUT NO | UNIT  | AREA   | BALCO | NY AREA | TOTAL | L AREA |
|-------------|----------|-------|--------|-------|---------|-------|--------|
| LEVEL       | UNIT NO  | SQM   | SQFT.  | SQM.  | SQFT.   | SQM.  | SQFT.  |
| GROUND      |          |       | TOW    | /ER B |         |       |        |
|             | 101      | 87.62 | 943.13 | 5.18  | 55.76   | 92.80 | 998.89 |
|             | 102      | 88.13 | 948.62 | 5.18  | 55.76   | 93.31 | 1004.3 |
|             | 105      | 87.77 | 944.75 | 5.18  | 55.76   | 92.95 | 1000.5 |
|             | 106      | 87.74 | 944.43 | 5.18  | 55.76   | 92.92 | 1000.1 |
|             | 107      | 87.23 | 938.94 | 5.18  | 55.76   | 92.41 | 994.70 |
|