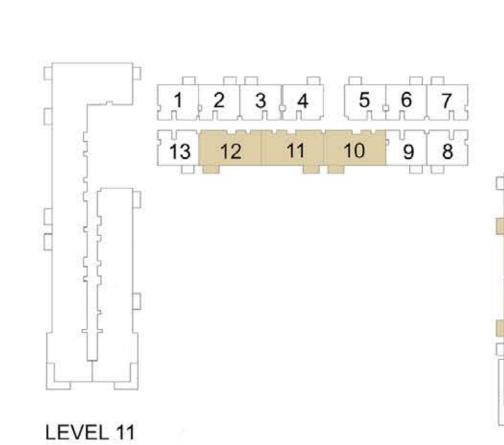

| 8 9     |                                                                                          |       | 8      |
|---------|------------------------------------------------------------------------------------------|-------|--------|
| 7 5     | 10     11     12     13     14     15     16       22     21     20     19     18     17 | 23    | 7      |
| 6 1     | 22 21 20 19 10 17                                                                        | 31 24 | 6      |
| 5 2     |                                                                                          | 30 25 | 5 5    |
| 4 3     |                                                                                          | 29 26 | [ ·4 ] |
|         |                                                                                          | 28 27 |        |
| LEVEL 1 |                                                                                          |       | LEVE   |