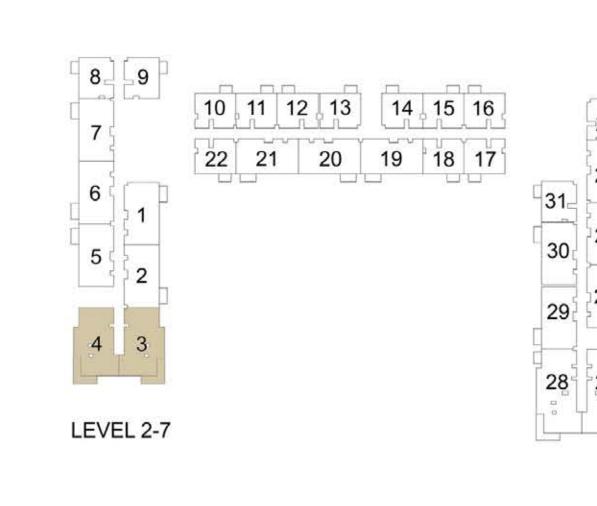

SQM     | SQFT.   | SQM.         | SQFT.  | SQM.       | SQFT.   |  |  |  |
| GROUND      |         | TOWER B |         |              |        |            |         |  |  |  |
| LEVEL 01    | 103     | 105.93  | 1140.22 | 13.41        | 144.34 | 119.34     | 1284.56 |  |  |  |
| LEAGE OI    | 104     | 105.19  | 1132.26 | 13.50        | 145.31 | 118.69     | 1277.57 |  |  |  |
| LEVEL 02-07 | 203     | 105.93  | 1140.22 | 13.41        | 144.34 | 119.34     | 1284.56 |  |  |  |
| LEVEL UZ-U/ | 204     | 105.19  | 1132.26 | 13.50        | 145.31 | 118.69     | 1277.57 |  |  |  |
| LEVEL OR    | 803     | 105.93  | 1140.22 | 13.41        | 144.34 | 119.34     | 1284.56 |  |  |  |
| LEVEL 08    | 804     | 105.19  | 1132.26 | 13.50        | 145.31 | 118.69     | 1277.57 |  |  |  |

























PARK RIDGE TOWER B

# 3 BEDROOM APARTMENT 3 A - TOWER B

| LEVEL      | LINIT NO | UNIT NO UNIT AREA |         | BALCONY AREA |        | TOTAL AREA |         |  |  |  |
|------------|----------|-------------------|---------|--------------|--------|------------|---------|--|--|--|
| LEVEL OINT | ONIT NO  | SQM               | SQFT.   | SQM.         | SQFT.  | SQM.       | SQFT.   |  |  |  |
| TOWER B    |          |                   |         |              |        |            |         |  |  |  |
| GROUND     | G22      | 130.39            | 1403.51 | 73.54        | 791.58 | 203.93     | 2195.09 |  |  |  |
|            | G23      | 130.79            | 1407.81 | 76.97        | 828.50 | 207.76     | 2236.31 |  |  |  |











PARK RIDGE TOWER B

# 3 BEDROOM APARTMENT 3