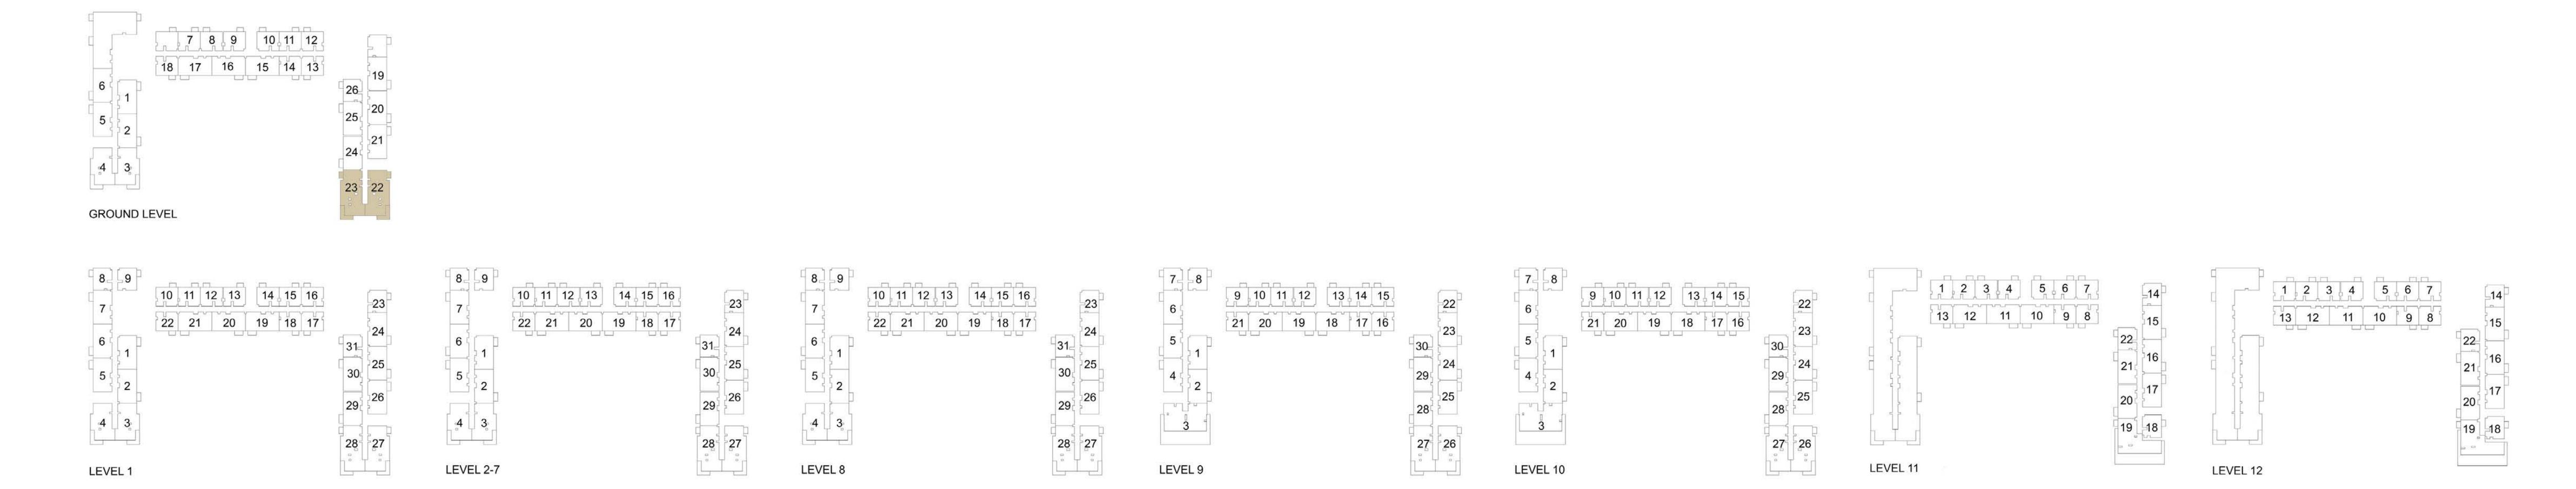

## 1 BEDROOM APARTMENT 1A&B - TOWER B

| 15//51 | LINUT NO | UNIT AREA |        | BALCONY AREA |        | TOTAL AREA |        |
|--------|----------|-----------|--------|--------------|--------|------------|--------|
| LEVEL  | UNIT NO  | SQM       | SQFT.  | SQM.         | SQFT.  | SQM.       | SQFT.  |
|        | G07      | 56.54     | 608.59 | 25.01        | 269.21 | 81.55      | 877.80 |
|        | G08      | 56.88     | 612.25 | 26.15        | 281.48 | 83.03      | 893.73 |
|        | G09      | 56.10     | 603.86 | 24.94        | 268.45 | 81.04      | 872.31 |
|        | G10      | 56.41     | 607.19 | 24.15        | 259.95 | 80.56      | 867.14 |
| GROUND | G11      | 56.41     | 607.19 | 24.94        | 268.45 | 81.35      | 875.64 |
|        | G12      | 56.41     | 607.19 | 25.22        | 271.47 | 81.63      | 878.66 |
|        | G13      | 56.41     | 607.19 | 24.75        | 266.41 | 81.16      | 873.60 |
|        | G14      | 56.41     | 607.19 | 24.61        | 264.90 | 81.02      | 872.09 |
|        | G18      | 56.43     | 607.41 | 24.54        | 264.15 | 80.97      | 871.56 |

## 1 BEDROOM APARTMENT 1C - TOWER B

| 15/51       | LINUT NO | UNIT  | AREA   | BALCON | NY AREA | TOTA  | L AREA |
|-------------|----------|-------|--------|--------|---------|-------|--------|
| LEVEL       | UNIT NO  | SQM   | SQFT.  | SQM.   | SQFT.   | SQM.  | SQFT.  |
|             |          |       | TOW    | ER B   |         |       |        |
| GROUND      | G26      | 56.31 | 606.12 | 25.40  | 273.40  | 81.71 | 879.52 |
|             | 108      | 56.06 | 603.42 | 3.99   | 42.95   | 60.05 | 646.37 |
|             | 109      | 56.63 | 609.56 | 3.99   | 42.95   | 60.62 | 652.51 |
|             | 110      | 56.16 | 604.50 | 3.99   | 42.95   | 60.15 | 647.45 |
|             | 111      | 56.55 | 608.70 | 3.99   | 42.95   | 60.54 | 651.65 |
|             | 112      | 56.88 | 612.25 | 3.99   | 42.95   | 60.87 | 655.20 |
| LEVEL 01    | 115      | 56.41 | 607.19 | 3.99   | 42.95   | 60.40 | 650.14 |
| LEVEL 01    | 116      | 56.41 | 607.19 | 3.99   | 42.95   | 60.40 | 650.14 |
|             | 117      | 56.41 | 607.19 | 3.99   | 42.95   | 60.40 | 650.14 |
|             | 118      | 56.41 | 607.19 | 3.99   | 42.95   | 60.40 | 650.14 |
|             | 122      | 56.43 | 607.41 | 3.99   | 42.95   | 60.42 | 650.36 |
|             | 123      | 56.31 | 606.12 | 3.99   | 42.95   | 60.30 | 649.07 |
|             | 131      | 56.31 | 606.12 | 3.99   | 42.95   | 60.30 | 649.07 |
|             | 208      | 56.06 | 603.42 | 3.99   | 42.95   | 60.05 | 646.37 |
|             | 209      | 56.63 | 609.56 | 3.99   | 42.95   | 60.62 | 652.51 |
|             | 210      | 56.16 | 604.50 | 3.99   | 42.95   | 60.15 | 647.45 |
|             | 211      | 56.55 | 608.70 | 3.99   | 42.95   | 60.54 | 651.65 |
|             | 212      | 56.88 | 612.25 | 3.99   | 42.95   | 60.87 | 655.20 |
| LEVEL 00 07 | 215      | 56.41 | 607.19 | 3.99   | 42.95   | 60.40 | 650.14 |
| LEVEL 02-07 | 216      | 56.41 | 607.19 | 3.99   | 42.95   | 60.40 | 650.14 |
|             | 217      | 56.41 | 607.19 | 3.99   | 42.95   | 60.40 | 650.14 |
| S           | 218      | 56.41 | 607.19 | 3.99   | 42.95   | 60.40 | 650.14 |
|             | 222      | 56.43 | 607.41 | 3.99   | 42.95   | 60.42 | 650.36 |
|             | 223      | 56.31 | 606.12 | 3.99   | 42.95   | 60.30 | 649.07 |
|             | 231      | 56.31 | 606.12 | 3.99   | 42.95   | 60.30 | 649.07 |
|             | 808      | 56.06 | 603.42 | 3.99   | 42.95   | 60.05 | 646.37 |
|             | 810      | 56.16 | 604.50 | 3.99   | 42.95   | 60.15 | 647.45 |
|             | 811      | 56.55 | 608.70 | 3.99   | 42.95   | 60.54 | 651.65 |
|             | 812      | 56.88 | 612.25 | 3.99   | 42.95   | 60.87 | 655.20 |
|             | 815      | 56.41 | 607.19 | 3.99   | 42.95   | 60.40 | 650.14 |
| LEVEL 08    | 816      | 56.41 | 607.19 | 3.99   | 42.95   | 60.40 | 650.14 |
|             | 817      | 56.41 | 607.19 | 3.99   | 42.95   | 60.40 | 650.14 |
|             | 818      | 56.41 | 607.19 | 3.99   | 42.95   | 60.40 | 650.14 |
|             | 822      | 56.43 | 607.41 | 3.99   | 42.95   | 60.42 | 650.36 |
|             | 823      | 56.31 | 606.12 | 3.99   | 42.95   | 60.30 | 649.07 |
|             | 831      | 56.31 | 606.12 | 3.99   | 42.95   | 60.30 | 649.07 |

## 1 BEDROOM APARTMENT 1C - TOWER B

| 15/51                | LINUT NO | UNIT  | AREA   | BALCON | NY AREA | TOTAL | L AREA |
|----------------------|----------|-------|--------|--------|---------|-------|--------|
| LEVEL                | UNIT NO  | SQM   | SQFT.  | SQM.   | SQFT.   | SQM.  | SQFT.  |
|                      | 907      | 56.06 | 603.42 | 3.99   | 42.95   | 60.05 | 646.37 |
|                      | 908      | 56.63 | 609.56 | 3.99   | 42.95   | 60.62 | 652.51 |
|                      | 909      | 56.16 | 604.50 | 3.99   | 42.95   | 60.15 | 647.45 |
|                      | 910      | 56.55 | 608.70 | 3.99   | 42.95   | 60.54 | 651.65 |
|                      | 911      | 56.88 | 612.25 | 3.99   | 42.95   | 60.87 | 655.20 |
| LEVEL 09             | 914      | 56.41 | 607.19 | 3.99   | 42.95   | 60.40 | 650.14 |
|                      | 915      | 56.41 | 607.19 | 3.99   | 42.95   | 60.40 | 650.14 |
|                      | 916      | 56.41 | 607.19 | 3.99   | 42.95   | 60.40 | 650.14 |
|                      | 917      | 56.41 | 607.19 | 3.99   | 42.95   | 60.40 | 650.14 |
|                      | 921      | 56.43 | 607.41 | 3.99   | 42.95   | 60.42 | 650.36 |
|                      | 930      | 56.31 | 606.12 | 3.99   | 42.95   | 60.30 | 649.07 |
|                      | 1007     | 56.06 | 603.42 | 3.99   | 42.95   | 60.05 | 646.37 |
|                      | 1008     | 56.63 | 609.56 | 3.99   | 42.95   | 60.62 | 652.51 |
|                      | 1009     | 56.16 | 604.50 | 3.99   | 42.95   | 60.15 | 647.45 |
|                      | 1010     | 56.55 | 608.70 | 3.99   | 42.95   | 60.54 | 651.65 |
|                      | 1011     | 56.88 | 612.25 | 3.99   | 42.95   | 60.87 | 655.20 |
| LEVEL 10             | 1014     | 56.41 | 607.19 | 3.99   | 42.95   | 60.40 | 650.14 |
| 1015<br>1016<br>1017 | 1015     | 56.41 | 607.19 | 3.99   | 42.95   | 60.40 | 650.14 |
|                      | 1016     | 56.41 | 607.19 | 3.99   | 42.95   | 60.40 | 650.14 |
|                      | 1017     | 56.41 | 607.19 | 3.99   | 42.95   | 60.40 | 650.14 |
|                      | 1021     | 56.43 | 607.41 | 3.99   | 42.95   | 60.42 | 650.36 |
|                      | 1022     | 56.31 | 606.12 | 3.99   | 42.95   | 60.30 | 649.07 |
|                      | 1030     | 56.31 | 606.12 | 3.99   | 42.95   | 60.30 | 649.07 |
|                      | 1101     | 56.16 | 604.50 | 3.99   | 42.95   | 60.15 | 647.45 |
|                      | 1102     | 56.55 | 608.70 | 3.99   | 42.95   | 60.54 | 651.65 |
|                      | 1103     | 56.88 | 612.25 | 3.99   | 42.95   | 60.87 | 655.20 |
|                      | 1106     | 56.41 | 607.19 | 3.99   | 42.95   | 60.40 | 650.14 |
| LEVEL 11             | 1107     | 56.41 | 607.19 | 3.99   | 42.95   | 60.40 | 650.14 |
|                      | 1108     | 56.41 | 607.19 | 3.99   | 42.95   | 60.40 | 650.14 |
|                      | 1109     | 56.41 | 607.19 | 3.99   | 42.95   | 60.40 | 650.14 |
|                      | 1113     | 56.43 | 607.41 | 3.99   | 42.95   | 60.42 | 650.36 |
|                      | 1122     | 56.31 | 606.12 | 3.99   | 42.95   | 60.30 | 649.07 |
|                      | 1201     | 56.16 | 604.50 | 3.99   | 42.95   | 60.15 | 647.45 |
|                      | 1202     | 56.55 | 608.70 | 3.99   | 42.95   | 60.54 | 651.65 |
|                      | 1203     | 56.88 | 612.25 | 3.99   | 42.95   | 60.87 | 655.20 |
|                      | 1206     | 56.41 | 607.19 | 3.99   | 42.95   | 60.40 | 650.14 |
| LEVEL 12             | 1207     | 56.41 | 607.19 | 3.99   | 42.95   | 60.40 | 650.14 |
| LEVEL 12             | 1208     | 56.41 | 607.19 | 3.99   | 42.95   | 60.40 | 650.14 |
|                      | 1209     | 56.41 | 607.19 | 3.99   | 42.95   | 60.40 | 650.14 |
|                      | 1213     | 56.43 | 607.41 | 3.99   | 42.95   | 60.42 | 650.36 |
|                      | 1214     | 56.31 | 606.12 | 3.99   | 42.95   | 60.30 | 649.07 |
|                      | 1222     | 56.31 | 606.12 | 3.99   | 42.95   | 60.30 | 649.07 |

# 1 BEDROOM APARTMENT 1D - TOWER B

| LEVEL       | LINIT NO | UNIT  | AREA   | BALCON | IY AREA | TOTAL | AREA   |
|-------------|----------|-------|--------|--------|---------|-------|--------|
| LEVEL       | UNIT NO  | SQM   | SQFT.  | SQM.   | SQFT.   | SQM.  | SQFT.  |
|             |          |       | TOW    | /ER B  |         |       |        |
| LEVEL 01    | 113      | 56.10 | 603.86 | 3.99   | 42.95   | 60.09 | 646.81 |
| LEACT OT    | 114      | 56.41 | 607.19 | 3.99   | 42.95   | 60.40 | 650.14 |
| LEVEL 02 07 | 213      | 56.10 | 603.86 | 3.99   | 42.95   | 60.09 | 646.81 |
| LEVEL 02-07 | 214      | 56.41 | 607.19 | 3.99   | 42.95   | 60.40 | 650.14 |
|             | 809      | 56.63 | 609.56 | 3.99   | 42.95   | 60.62 | 652.51 |
| LEVEL 08    | 813      | 56.10 | 603.86 | 3.99   | 42.95   | 60.09 | 646.81 |
|             | 814      | 56.41 | 607.19 | 3.99   | 42.95   | 60.40 | 650.14 |
|             | 912      | 56.10 | 603.86 | 3.99   | 42.95   | 60.09 | 646.81 |
| LEVEL 09    | 913      | 56.41 | 607.19 | 3.99   | 42.95   | 60.40 | 650.14 |
|             | 922      | 56.31 | 606.12 | 3.99   | 42.95   | 60.30 | 649.07 |
| LEVEL 10    | 1012     | 56.10 | 603.86 | 3.99   | 42.95   | 60.09 | 646.81 |
| LEVEL 10    | 1013     | 56.41 | 607.19 | 3.99   | 42.95   | 60.40 | 650.14 |
|             | 1104     | 56.10 | 603.86 | 3.99   | 42.95   | 60.09 | 646.81 |
| LEVEL 11    | 1105     | 56.41 | 607.19 | 3.99   | 42.95   | 60.40 | 650.14 |
| LEVEL 11    | 1114     | 56.31 | 606.12 | 3.99   | 42.95   | 60.30 | 649.07 |
|             | 1118     | 57.04 | 613.97 | 3.82   | 41.12   | 60.86 | 655.09 |
| LEVEL 12    | 1204     | 56.10 | 603.86 | 3.99   | 42.95   | 60.09 | 646.81 |
| LEVEL 12    | 1205     | 56.41 | 607.19 | 3.99   | 42.95   | 60.40 | 650.14 |

## 1 BEDROOM APARTMENT 1E - TOWER B

| LEVEL    | UNIT NO | UNIT  | AREA   | BALCON | IY AREA | TOTAL | L AREA |
|----------|---------|-------|--------|--------|---------|-------|--------|
| LEVEL    | ONTINO  | SQM   | SQFT.  | SQM.   | SQFT.   | SQM.  | SQFT.  |
|          |         |       | TOW    | /ER B  |         |       |        |
| LEVEL 12 | 1218    | 57.04 | 613.97 | 2.92   | 31.43   | 59.96 | 645.40 |

## 2 BEDROOM APARTMENT 2A - TOWER B

| LEVEL  | UNIT NO | UNIT  | AREA   | BALCON | NY AREA | TOTAL  | AREA    |  |  |  |
|--------|---------|-------|--------|--------|---------|--------|---------|--|--|--|
| LEVEL  | ONIT NO | SQM   | SQFT.  | SQM.   | SQFT.   | SQM.   | SQFT.   |  |  |  |
|        | TOWER B |       |        |        |         |        |         |  |  |  |
|        | G01     | 87.62 | 943.13 | 40.23  | 433.03  | 127.85 | 1376.16 |  |  |  |
|        | G02     | 88.13 | 948.62 | 40.99  | 441.21  | 129.12 | 1389.83 |  |  |  |
|        | G05     | 87.77 | 944.75 | 39.80  | 428.40  | 127.57 | 1373.15 |  |  |  |
|        | G06     | 87.74 | 944.43 | 37.36  | 402.14  | 125.10 | 1346.57 |  |  |  |
|        | G15     | 87.44 | 941.20 | 37.06  | 398.91  | 124.50 | 1340.11 |  |  |  |
| GROUND | G16     | 87.32 | 939.90 | 37.44  | 403.00  | 124.76 | 1342.90 |  |  |  |
|        | G17     | 87.70 | 943.99 | 37.56  | 404.29  | 125.26 | 1348.28 |  |  |  |
|        | G19     | 87.60 | 942.92 | 36.69  | 394.93  | 124.29 | 1337.85 |  |  |  |
|        | G20     | 87.35 | 940.23 | 37.07  | 399.02  | 124.42 | 1339.25 |  |  |  |
|        | G21     | 88.13 | 948.62 | 37.67  | 405.48  | 125.80 | 1354.10 |  |  |  |
|        | G24     | 87.22 | 938.83 | 39.22  | 422.16  | 126.44 | 1360.99 |  |  |  |
|        | G25     | 87.54 | 942.27 | 39.22  | 422.16  | 126.76 | 1364.43 |  |  |  |

## 2 BEDROOM APARTMENT 2B - TOWER B

| LEVEL UNIT NO | LINIT NO | UNIT AREA |         | BALCONY AREA |        | TOTAL AREA |         |  |  |
|---------------|----------|-----------|---------|--------------|--------|------------|---------|--|--|
| LEVEL         | UNIT NO  | SQM       | SQFT.   | SQM.         | SQFT.  | SQM.       | SQFT.   |  |  |
| TOWER B       |          |           |         |              |        |            |         |  |  |
| GROUND        | G03      | 105.93    | 1140.22 | 74.16        | 798.25 | 180.09     | 1938.47 |  |  |
|               | G04      | 105.19    | 1132.26 | 71.09        | 765.21 | 176.28     | 1897.47 |  |  |

## 2 BEDROOM APARTMENT 2C - TOWER B

| LEVEL       | LINUT NO | UNIT  | AREA   | BALCO | NY AREA | TOTAL | L AREA |
|-------------|----------|-------|--------|-------|---------|-------|--------|
| LEVEL       | UNIT NO  | SQM   | SQFT.  | SQM.  | SQFT.   | SQM.  | SQFT.  |
| GROUND      |          |       | TOW    | /ER B |         |       |        |
|             | 101      | 87.62 | 943.13 | 5.18  | 55.76   | 92.80 | 998.89 |
|             | 102      | 88.13 | 948.62 | 5.18  | 55.76   | 93.31 | 1004.3 |
|             | 105      | 87.77 | 944.75 | 5.18  | 55.76   | 92.95 | 1000.5 |
|             | 106      | 87.74 | 944.43 | 5.18  | 55.76   | 92.92 | 1000.1 |
|             | 107      | 87.23 | 938.94 | 5.18  | 55.76   | 92.41 | 994.70 |
|             | 119      | 87.44 | 941.20 | 5.18  | 55.76   | 92.62 | 996.96 |
| LEVEL 01    | 120      | 87.32 | 939.90 | 5.18  | 55.76   | 92.50 | 995.66 |
|             | 121      | 87.70 | 943.99 | 5.18  | 55.76   | 92.88 | 999.75 |
|             | 124      | 87.60 | 942.92 | 5.18  | 55.76   | 92.78 | 998.68 |
|             | 125      | 87.35 | 940.23 | 5.18  | 55.76   | 92.53 | 995.99 |
|             | 126      | 88.13 | 948.62 | 5.18  | 55.76   | 93.31 | 1004.3 |
|             | 129      | 87.22 | 938.83 | 5.18  | 55.76   | 92.40 | 994.59 |
|             | 130      | 87.54 | 942.27 | 5.18  | 55.76   | 92.72 | 998.03 |
|             | 201      | 87.62 | 943.13 | 5.18  | 55.76   | 92.80 | 998.89 |
|             | 202      | 88.13 | 948.62 | 5.18  | 55.76   | 93.31 | 1004.3 |
|             | 205      | 87.77 | 944.75 | 5.18  | 55.76   | 92.95 | 1000.5 |
|             | 206      | 87.74 | 944.43 | 5.18  | 55.76   | 92.92 | 1000.1 |
|             | 207      | 87.23 | 938.94 | 5.18  | 55.76   | 92.41 | 994.70 |
|             | 219      | 87.44 | 941.20 | 5.18  | 55.76   | 92.62 | 996.96 |
| LEVEL 02-07 | 220      | 87.32 | 939.90 | 5.18  | 55.76   | 92.50 | 995.66 |
|             | 221      | 87.70 | 943.99 | 5.18  | 55.76   | 92.88 | 999.75 |
|             | 224      | 87.60 | 942.92 | 5.18  | 55.76   | 92.78 | 998.68 |
|             | 225      | 87.35 | 940.23 | 5.18  | 55.76   | 92.53 | 995.99 |
|             | 226      | 88.13 | 948.62 | 5.18  | 55.76   | 93.31 | 1004.3 |
|             | 229      | 87.22 | 938.83 | 5.18  | 55.76   | 92.40 | 994.59 |
|             | 230      | 87.54 | 942.27 | 5.18  | 55.76   | 92.72 | 998.03 |
|             | 801      | 87.62 | 943.13 | 5.18  | 55.76   | 92.80 | 998.89 |
|             | 802      | 88.13 | 948.62 | 5.18  | 55.76   | 93.31 | 1004.3 |
|             | 805      | 87.77 | 944.75 | 5.18  | 55.76   | 92.95 | 1000.5 |
|             | 806      | 87.74 | 944.43 | 5.18  | 55.76   | 92.92 | 1000.1 |
|             | 807      | 87.23 | 938.94 | 5.18  | 55.76   | 92.41 | 994.70 |
|             | 819      | 87.44 | 941.20 | 5.18  | 55.76   | 92.62 | 996.96 |
| LEVEL 08    | 820      | 87.32 | 939.90 | 5.18  | 55.76   | 92.50 | 995.66 |
|             | 821      | 87.70 | 943.99 | 5.18  | 55.76   | 92.88 | 999.75 |
|             | 824      | 87.60 | 942.92 | 5.18  | 55.76   | 92.78 | 998.68 |
|             | 825      | 87.35 | 940.23 | 5.18  | 55.76   | 92.53 | 995.99 |
|             | 826      | 88.13 | 948.62 | 5.18  | 55.76   | 93.31 | 1004.3 |
|             | 829      | 87.22 | 938.83 | 5.18  | 55.76   | 92.40 | 994.59 |
|             | 830      | 87.54 | 942.27 | 5.18  | 55.76   | 92.72 | 998.03 |

## 2 BEDROOM APARTMENT 2C - TOWER B

| 15/51    | LINUT NO | UNIT  | AREA   | BALCO | NY AREA | TOTA  | LAREA  |
|----------|----------|-------|--------|-------|---------|-------|--------|
| LEVEL    | UNIT NO  | SQM   | SQFT.  | SQM.  | SQFT.   | SQM.  | SQFT.  |
|          | 901      | 87.62 | 943.13 | 5.18  | 55.76   | 92.80 | 998.89 |
|          | 902      | 88.13 | 948.62 | 5.18  | 55.76   | 93.31 | 1004.3 |
|          | 904      | 87.77 | 944.75 | 5.18  | 55.76   | 92.95 | 1000.5 |
|          | 905      | 87.74 | 944.43 | 5.18  | 55.76   | 92.92 | 1000.1 |
|          | 906      | 87.23 | 938.94 | 5.18  | 55.76   | 92.41 | 994.70 |
|          | 918      | 87.44 | 941.20 | 5.18  | 55.76   | 92.62 | 996.96 |
| LEVEL 09 | 919      | 87.32 | 939.90 | 5.18  | 55.76   | 92.50 | 995.66 |
|          | 920      | 87.70 | 943.99 | 5.18  | 55.76   | 92.88 | 999.75 |
|          | 923      | 87.60 | 942.92 | 5.18  | 55.76   | 92.78 | 998.68 |
|          | 924      | 87.35 | 940.23 | 5.18  | 55.76   | 92.53 | 995.99 |
|          | 925      | 88.13 | 948.62 | 5.18  | 55.76   | 93.31 | 1004.3 |
|          | 928      | 87.22 | 938.83 | 5.18  | 55.76   | 92.40 | 994.59 |
|          | 929      | 87.54 | 942.27 | 5.18  | 55.76   | 92.72 | 998.03 |
|          | 1001     | 87.62 | 943.13 | 5.18  | 55.76   | 92.80 | 998.89 |
|          | 1002     | 88.13 | 948.62 | 5.18  | 55.76   | 93.31 | 1004.3 |
|          | 1004     | 87.77 | 944.75 | 5.18  | 55.76   | 92.95 | 1000.5 |
|          | 1005     | 87.74 | 944.43 | 5.18  | 55.76   | 92.92 | 1000.1 |
|          | 1006     | 87.23 | 938.94 | 5.18  | 55.76   | 92.41 | 994.70 |
|          | 1018     | 87.44 | 941.20 | 5.18  | 55.76   | 92.62 | 996.96 |
|          | 1019     | 87.32 | 939.90 | 5.18  | 55.76   | 92.50 | 995.66 |
|          | 1020     | 87.70 | 943.99 | 5.18  | 55.76   | 92.88 | 999.75 |
| LEVEL 40 | 1023     | 87.60 | 942.92 | 5.18  | 55.76   | 92.78 | 998.68 |
| LEVEL 10 | 1024     | 87.35 | 940.23 | 5.18  | 55.76   | 92.53 | 995.99 |
|          | 1025     | 88.13 | 948.62 | 5.18  | 55.76   | 93.31 | 1004.3 |
|          | 1028     | 87.22 | 938.83 | 5.18  | 55.76   | 92.40 | 994.59 |
|          | 1029     | 87.54 | 942.27 | 5.18  | 55.76   | 92.72 | 998.03 |
|          | 1110     | 87.44 | 941.20 | 5.18  | 55.76   | 92.62 | 996.96 |
|          | 1111     | 87.32 | 939.90 | 5.18  | 55.76   | 92.50 | 995.66 |
|          | 1112     | 87.68 | 943.78 | 5.18  | 55.76   | 92.86 | 999.54 |
| LEVEL 11 | 1115     | 87.60 | 942.92 | 5.18  | 55.76   | 92.78 | 998.68 |
| LEVEL 11 | 1116     | 87.35 | 940.23 | 5.18  | 55.76   | 92.53 | 995.99 |
|          | 1117     | 88.13 | 948.62 | 5.18  | 55.76   | 93.31 | 1004.3 |
|          | 1120     | 87.23 | 938.94 | 5.18  | 55.76   | 92.41 | 994.70 |
|          | 1121     | 87.54 | 942.27 | 5.18  | 55.76   | 92.72 | 998.03 |
|          | 1210     | 87.44 | 941.20 | 5.18  | 55.76   | 92.62 | 996.96 |
|          | 1211     | 87.32 | 939.90 | 5.18  | 55.76   | 92.50 | 995.66 |
|          | 1212     | 87.68 | 943.78 | 5.18  | 55.76   | 92.86 | 999.54 |
| LEVEL 42 | 1215     | 87.60 | 942.92 | 5.18  | 55.76   | 92.78 | 998.68 |
| LEVEL 12 | 1216     | 87.35 | 940.23 | 5.18  | 55.76   | 92.53 | 995.99 |
|          | 1217     | 88.13 | 948.62 | 5.18  | 55.76   | 93.31 | 1004.3 |
|          | 1220     | 87.23 | 938.94 | 5.18  | 55.76   | 92.41 | 994.70 |
|          | 1221     | 87.54 | 942.27 | 5.18  | 55.76   | 92.72 | 998.03 |

## 2 BEDROOM APARTMENT 2D - TOWER B

| LEVEL       | UNIT NO | UNIT    | AREA    | BALCONY AREA |        | TOTAL AREA |         |  |  |  |
|-------------|---------|---------|---------|--------------|--------|------------|---------|--|--|--|
| LEVEL       | UNIT NO | SQM     | SQFT.   | SQM.         | SQFT.  | SQM.       | SQFT.   |  |  |  |
| GROUND      |         | TOWER B |         |              |        |            |         |  |  |  |
| LEVEL 01    | 103     | 105.93  | 1140.22 | 13.41        | 144.34 | 119.34     | 1284.56 |  |  |  |
| LEAGE OI    | 104     | 105.19  | 1132.26 | 13.50        | 145.31 | 118.69     | 1277.57 |  |  |  |
| LEVEL 02-07 | 203     | 105.93  | 1140.22 | 13.41        | 144.34 | 119.34     | 1284.56 |  |  |  |
| LEVEL UZ-U/ | 204     | 105.19  | 1132.26 | 13.50        | 145.31 | 118.69     | 1277.57 |  |  |  |
| LEVEL OR    | 803     | 105.93  | 1140.22 | 13.41        | 144.34 | 119.34     | 1284.56 |  |  |  |
| LEVEL 08    | 804     | 105.19  | 1132.26 | 13.50        | 145.31 | 118.69     | 1277.57 |  |  |  |

# 3 BEDROOM APARTMENT 3 A - TOWER B

| LEVEL      | LINIT NO | UNIT NO UNIT AREA |         | BALCONY AREA |        | TOTAL AREA |         |  |  |  |
|------------|----------|-------------------|---------|--------------|--------|------------|---------|--|--|--|
| LEVEL OINT | ONIT NO  | SQM               | SQFT.   | SQM.         | SQFT.  | SQM.       | SQFT.   |  |  |  |
| TOWER B    |          |                   |         |              |        |            |         |  |  |  |
| GROUND     | G22      | 130.39            | 1403.51 | 73.54        | 791.58 | 203.93     | 2195.09 |  |  |  |
|            | G23      | 130.79            | 1407.81 | 76.97        | 828.50 | 207.76     | 2236.31 |  |  |  |

# 3 BEDROOM APARTMENT 3 B - TOWER B

| LEVEL       | UNIT NO | UNIT    | AREA    | BALCON | NY AREA | TOTAL  | . AREA  |  |  |  |
|-------------|---------|---------|---------|--------|---------|--------|---------|--|--|--|
| LEVEL       | UNIT NO | SQM     | SQFT.   | SQM.   | SQFT.   | SQM.   | SQFT.   |  |  |  |
|             |         | TOWER B |         |        |         |        |         |  |  |  |
| LEVEL 01    | 127     | 130.39  | 1403.51 | 16.72  | 179.97  | 147.11 | 1583.48 |  |  |  |
| LEVEL 01    | 128     | 130.79  | 1407.81 | 16.72  | 179.97  | 147.51 | 1587.78 |  |  |  |
| LEVEL 02-07 | 227     | 130.39  | 1403.51 | 16.72  | 179.97  | 147.11 | 1583.48 |  |  |  |
| LEVEL UZ-U/ | 228     | 130.79  | 1407.81 | 16.72  | 179.97  | 147.51 | 1587.78 |  |  |  |
| LEVEL 08    | 827     | 130.39  | 1403.51 | 16.72  | 179.97  | 147.11 | 1583.48 |  |  |  |
| LEVEL 00    | 828     | 130.79  | 1407.81 | 16.72  | 179.97  | 147.51 | 1587.78 |  |  |  |
| LEVEL 09    | 926     | 130.39  | 1403.51 | 16.72  | 179.97  | 147.11 | 1583.48 |  |  |  |
| LEVEL 09    | 927     | 130.79  | 1407.81 | 16.72  | 179.97  | 147.51 | 1587.78 |  |  |  |
| LEVEL 10    | 1026    | 130.39  | 1403.51 | 16.72  | 179.97  | 147.11 | 1583.48 |  |  |  |
| LEVEL 10    | 1027    | 130.79  | 1407.81 | 16.72  | 179.97  | 147.51 | 1587.78 |  |  |  |

## 3 BEDROOM APARTMENT 3D - TOWER B

| LEVEL    | UNIT NO | UNIT AREA |         | BALCONY AREA |         | TOTAL AREA |         |
|----------|---------|-----------|---------|--------------|---------|------------|---------|
|          |         | SQM       | SQFT.   | SQM.         | SQFT.   | SQM.       | SQFT.   |
|          | TOWER B |           |         |              |         |            |         |
| LEVEL 11 | 1119    | 140.15    | 1508.56 | 95.38        | 1026.66 | 235.53     | 2535.22 |

# 3 BEDROOM APARTMENT 3 E - TOWER B

| LEVEL    | UNIT NO | UNIT AREA |         | BALCONY AREA |        | TOTAL AREA |         |
|----------|---------|-----------|---------|--------------|--------|------------|---------|
|          |         | SQM       | SQFT.   | SQM.         | SQFT.  | SQM.       | SQFT.   |
|          | TOWER B |           |         |              |        |            |         |
| LEVEL 12 | 1219    | 139.88    | 1505.66 | 68.38        | 736.04 | 208.26     | 2241.70 |