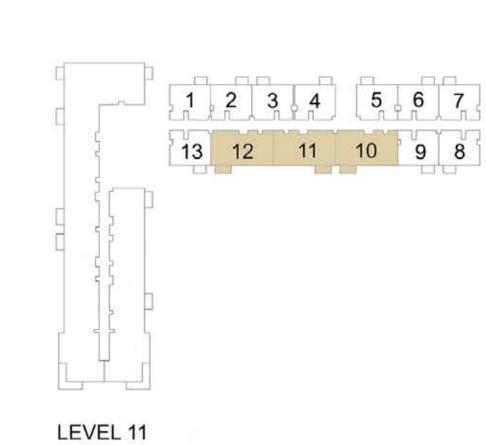

## 1 BEDROOM APARTMENT 1C - TOWER B

| 15/51                | LINUT NO | UNIT  | AREA   | BALCON | NY AREA | TOTAL | L AREA |
|----------------------|----------|-------|--------|--------|---------|-------|--------|
| LEVEL                | UNIT NO  | SQM   | SQFT.  | SQM.   | SQFT.   | SQM.  | SQFT.  |
|                      | 907      | 56.06 | 603.42 | 3.99   | 42.95   | 60.05 | 646.37 |
|                      | 908      | 56.63 | 609.56 | 3.99   | 42.95   | 60.62 | 652.51 |
|                      | 909      | 56.16 | 604.50 | 3.99   | 42.95   | 60.15 | 647.45 |
|                      | 910      | 56.55 | 608.70 | 3.99   | 42.95   | 60.54 | 651.65 |
|                      | 911      | 56.88 | 612.25 | 3.99   | 42.95   | 60.87 | 655.20 |
| LEVEL 09             | 914      | 56.41 | 607.19 | 3.99   | 42.95   | 60.40 | 650.14 |
|                      | 915      | 56.41 | 607.19 | 3.99   | 42.95   | 60.40 | 650.14 |
|                      | 916      | 56.41 | 607.19 | 3.99   | 42.95   | 60.40 | 650.14 |
|                      | 917      | 56.41 | 607.19 | 3.99   | 42.95   | 60.40 | 650.14 |
|                      | 921      | 56.43 | 607.41 | 3.99   | 42.95   | 60.42 | 650.36 |
|                      | 930      | 56.31 | 606.12 | 3.99   | 42.95   | 60.30 | 649.07 |
|                      | 1007     | 56.06 | 603.42 | 3.99   | 42.95   | 60.05 | 646.37 |
|                      | 1008     | 56.63 | 609.56 | 3.99   | 42.95   | 60.62 | 652.51 |
|                      | 1009     | 56.16 | 604.50 | 3.99   | 42.95   | 60.15 | 647.45 |
|                      | 1010     | 56.55 | 608.70 | 3.99   | 42.95   | 60.54 | 651.65 |
|                      | 1011     | 56.88 | 612.25 | 3.99   | 42.95   | 60.87 | 655.20 |
| LEVEL 10             | 1014     | 56.41 | 607.19 | 3.99   | 42.95   | 60.40 | 650.14 |
| 1015<br>1016<br>1017 | 1015     | 56.41 | 607.19 | 3.99   | 42.95   | 60.40 | 650.14 |
|                      | 1016     | 56.41 | 607.19 | 3.99   | 42.95   | 60.40 | 650.14 |
|                      | 1017     | 56.41 | 607.19 | 3.99   | 42.95   | 60.40 | 650.14 |
|                      | 1021     | 56.43 | 607.41 | 3.99   | 42.95   | 60.42 | 650.36 |
|                      | 1022     | 56.31 | 606.12 | 3.99   | 42.95   | 60.30 | 649.07 |
|                      | 1030     | 56.31 | 606.12 | 3.99   | 42.95   | 60.30 | 649.07 |
|                      | 1101     | 56.16 | 604.50 | 3.99   | 42.95   | 60.15 | 647.45 |
|                      | 1102     | 56.55 | 608.70 | 3.99   | 42.95   | 60.54 | 651.65 |
|                      | 1103     | 56.88 | 612.25 | 3.99   | 42.95   | 60.87 | 655.20 |
|                      | 1106     | 56.41 | 607.19 | 3.99   | 42.95   | 60.40 | 650.14 |
| LEVEL 11             | 1107     | 56.41 | 607.19 | 3.99   | 42.95   | 60.40 | 650.14 |
|                      | 1108     | 56.41 | 607.19 | 3.99   | 42.95   | 60.40 | 650.14 |
|                      | 1109     | 56.41 | 607.19 | 3.99   | 42.95   | 60.40 | 650.14 |
|                      | 1113     | 56.43 | 607.41 | 3.99   | 42.95   | 60.42 | 650.36 |
|                      | 1122     | 56.31 | 606.12 | 3.99   | 42.95   | 60.30 | 649.07 |
|                      | 1201     | 56.16 | 604.50 | 3.99   | 42.95   | 60.15 | 647.45 |
|                      | 1202     | 56.55 | 608.70 | 3.99   | 42.95   | 60.54 | 651.65 |
|                      | 1203     | 56.88 | 612.25 | 3.99   | 42.95   | 60.87 | 655.20 |
|                      | 1206     | 56.41 | 607.19 | 3.99   | 42.95   | 60.40 | 650.14 |
| LEVEL 12             | 1207     | 56.41 | 607.19 | 3.99   | 42.95   | 60.40 | 650.14 |
| LEVEL 12             | 1208     | 56.41 | 607.19 | 3.99   | 42.95   | 60.40 | 650.14 |
|                      | 1209     | 56.41 | 607.19 | 3.99   | 42.95   | 60.40 | 650.14 |
|                      | 1213     | 56.43 | 607.41 | 3.99   | 42.95   | 60.42 | 650.36 |
|                      | 1214     | 56.31 | 606.12 | 3.99   | 42.95   | 60.30 | 649.07 |
|                      | 1222     | 56.31 | 606.12 | 3.99   | 42.95   | 60.30 | 649.07 |