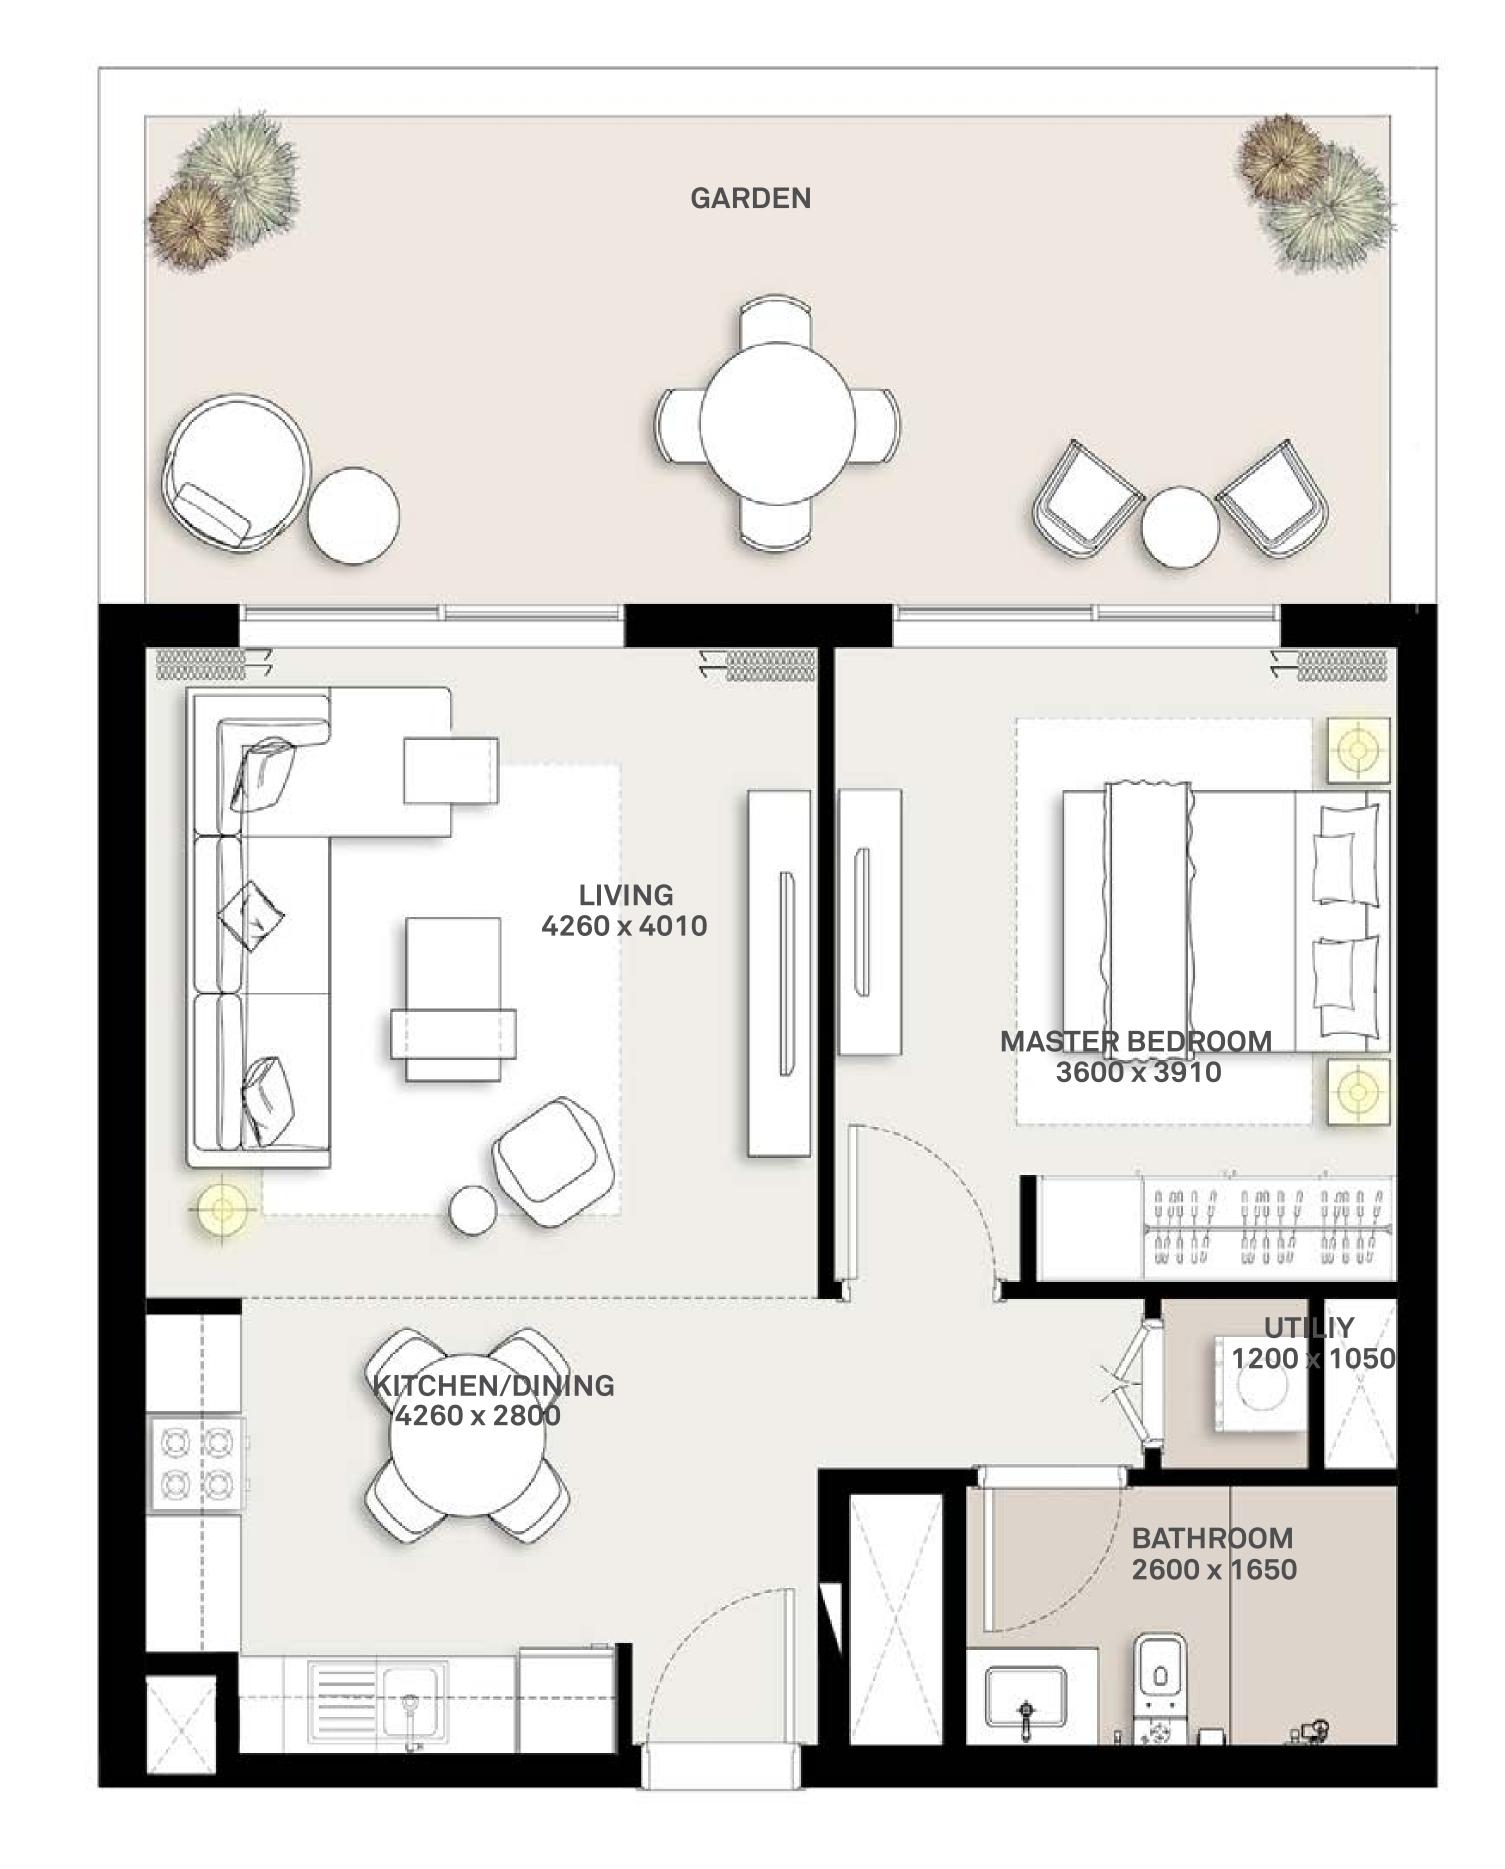

## 1 BEDROOM APARTMENT 1A&B - TOWER B

| 15//51 | LINUT NO | UNIT AREA |        | BALCONY AREA |        | TOTAL AREA |        |
|--------|----------|-----------|--------|--------------|--------|------------|--------|
| LEVEL  | UNIT NO  | SQM       | SQFT.  | SQM.         | SQFT.  | SQM.       | SQFT.  |
|        | G07      | 56.54     | 608.59 | 25.01        | 269.21 | 81.55      | 877.80 |
|        | G08      | 56.88     | 612.25 | 26.15        | 281.48 | 83.03      | 893.73 |
|        | G09      | 56.10     | 603.86 | 24.94        | 268.45 | 81.04      | 872.31 |
|        | G10      | 56.41     | 607.19 | 24.15        | 259.95 | 80.56      | 867.14 |
| GROUND | G11      | 56.41     | 607.19 | 24.94        | 268.45 | 81.35      | 875.64 |
|        | G12      | 56.41     | 607.19 | 25.22        | 271.47 | 81.63      | 878.66 |
|        | G13      | 56.41     | 607.19 | 24.75        | 266.41 | 81.16      | 873.60 |
|        | G14      | 56.41     | 607.19 | 24.61        | 264.90 | 81.02      | 872.09 |
|        | G18      | 56.43     | 607.41 | 24.54        | 264.15 | 80.97      | 871.56 |