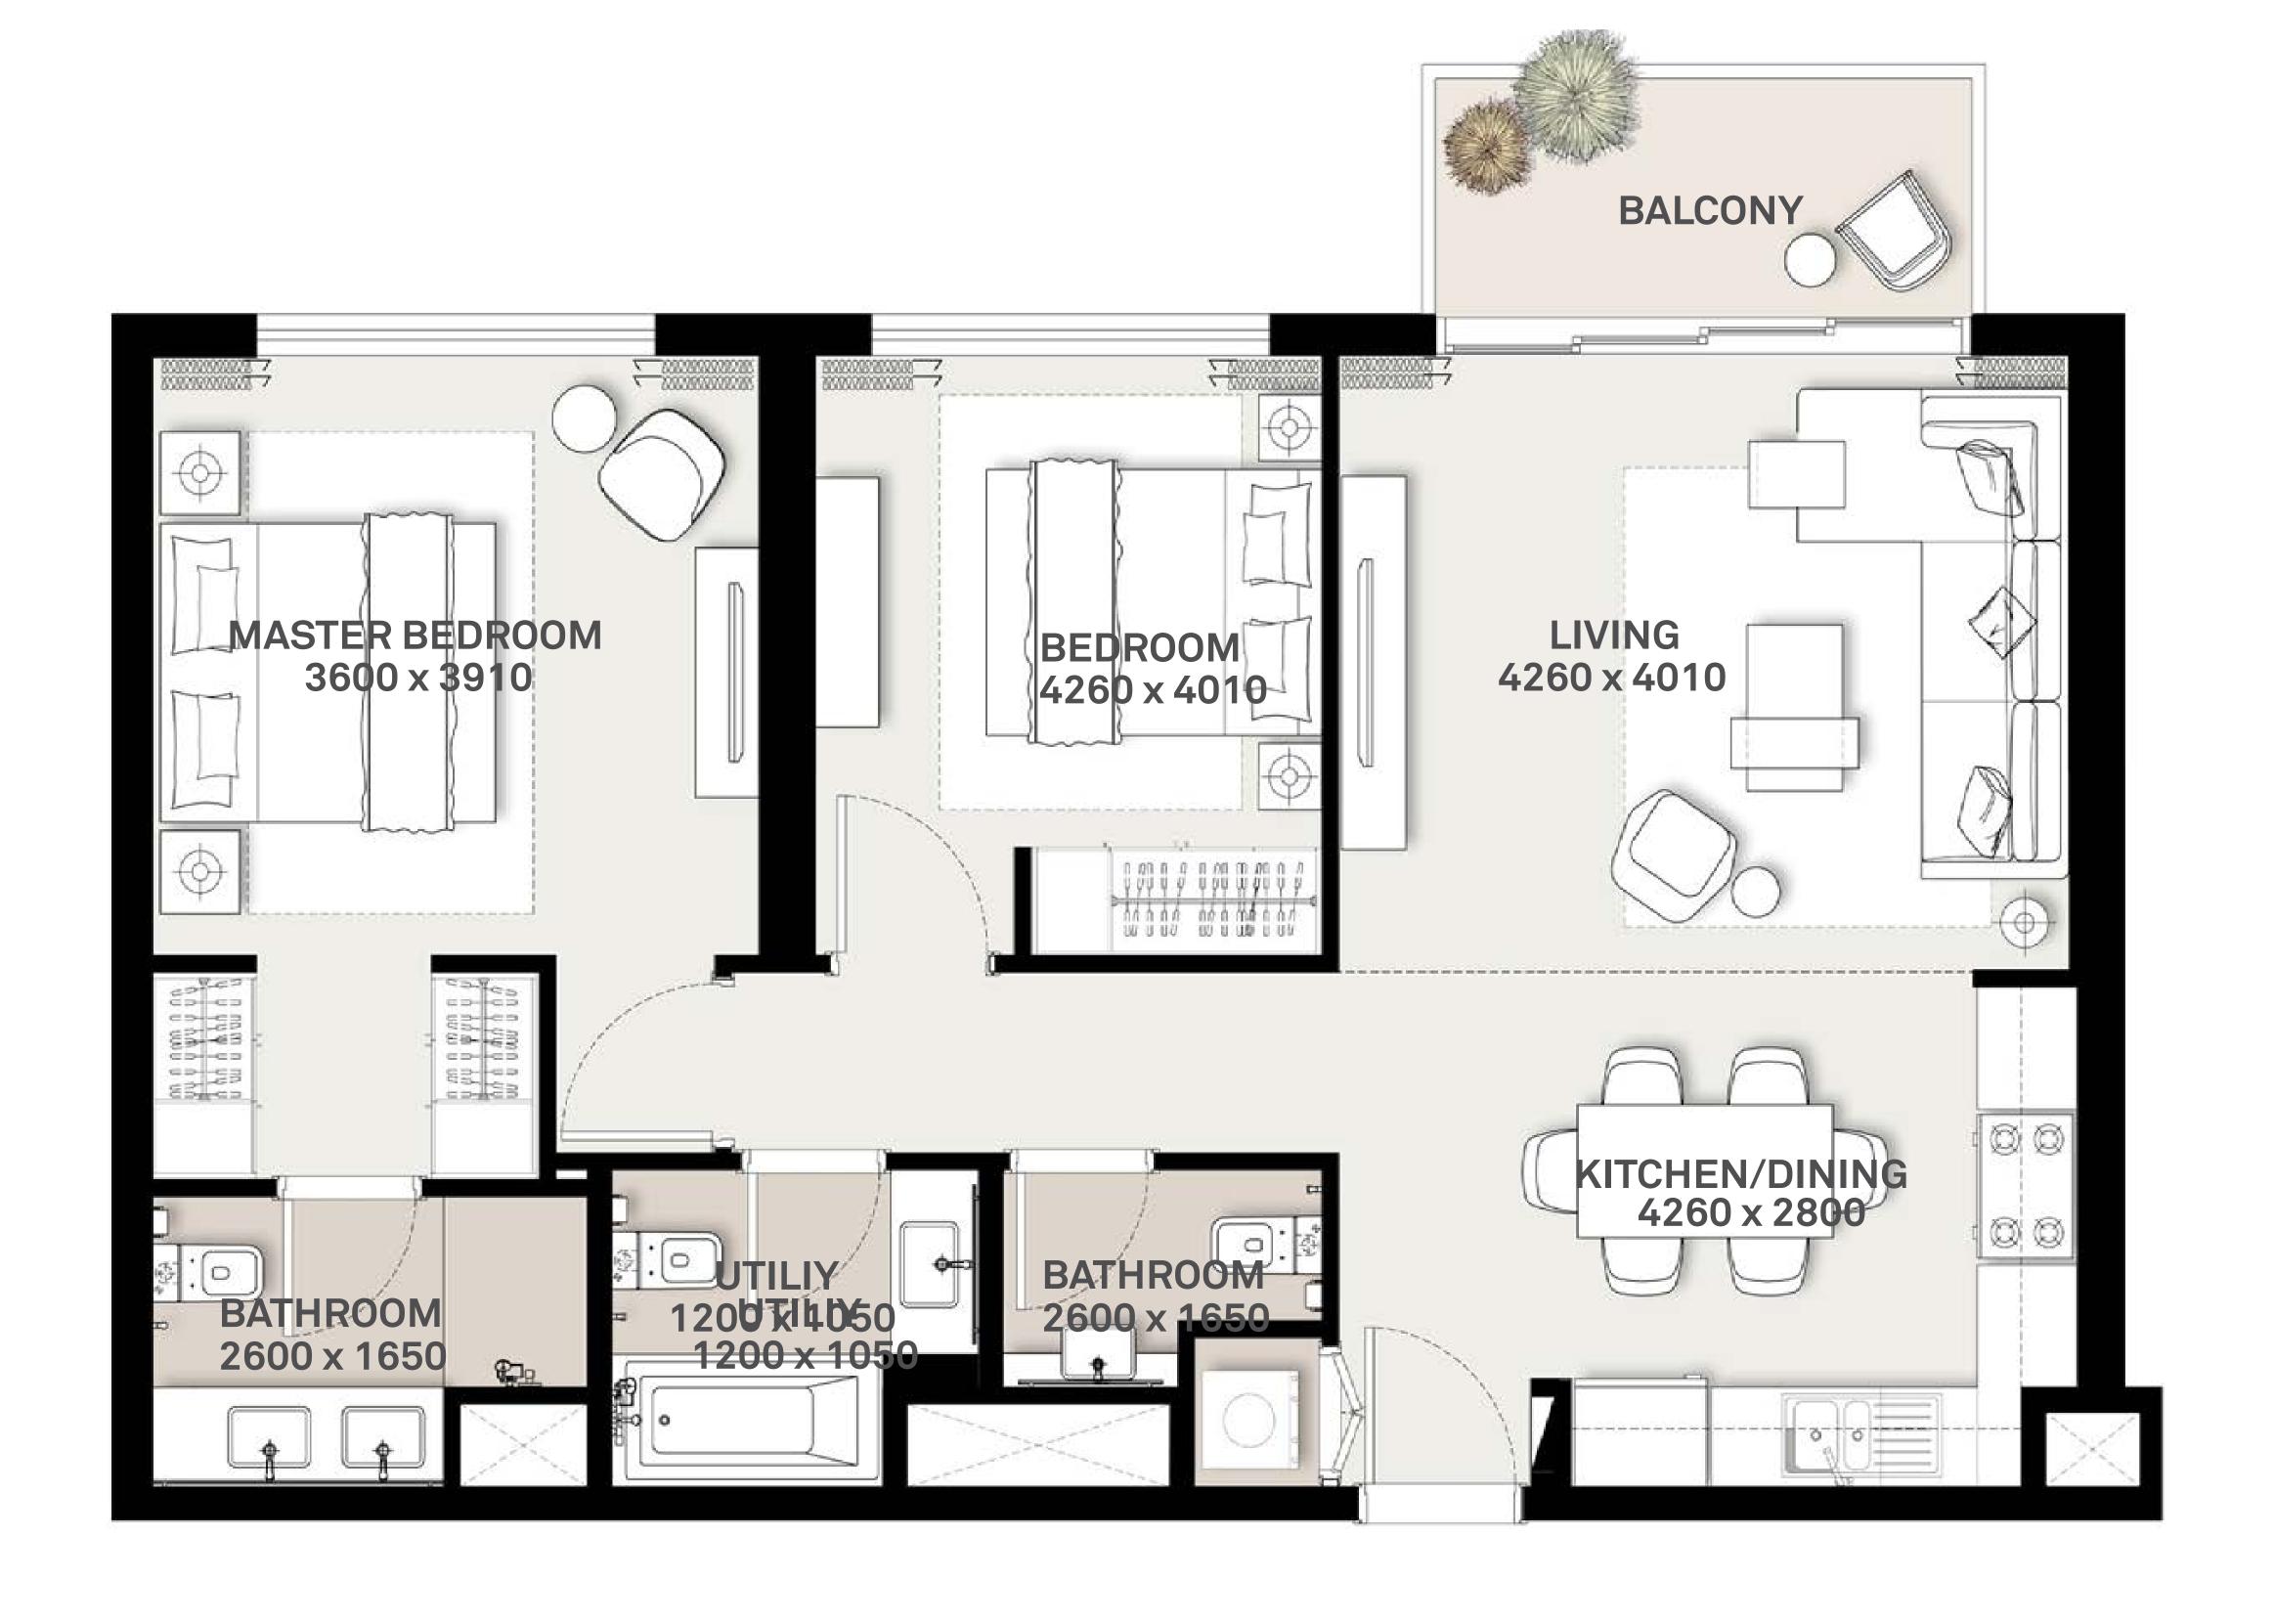

## 1 BEDROOM APARTMENT 1A&B - TOWER B

| 15//51 | LINUT NO | UNIT AREA |        | BALCONY AREA |        | TOTAL AREA |        |
|--------|----------|-----------|--------|--------------|--------|------------|--------|
| LEVEL  | UNIT NO  | SQM       | SQFT.  | SQM.         | SQFT.  | SQM.       | SQFT.  |
|        | G07      | 56.54     | 608.59 | 25.01        | 269.21 | 81.55      | 877.80 |
|        | G08      | 56.88     | 612.25 | 26.15        | 281.48 | 83.03      | 893.73 |
|        | G09      | 56.10     | 603.86 | 24.94        | 268.45 | 81.04      | 872.31 |
|        | G10      | 56.41     | 607.19 | 24.15        | 259.95 | 80.56      | 867.14 |
| GROUND | G11      | 56.41     | 607.19 | 24.94        | 268.45 | 81.35      | 875.64 |
|        | G12      | 56.41     | 607.19 | 25.22        | 271.47 | 81.63      | 878.66 |
|        | G13      | 56.41     | 607.19 | 24.75        | 266.41 | 81.16      | 873.60 |
|        | G14      | 56.41     | 607.19 | 24.61        | 264.90 | 81.02      | 872.09 |
|        | G18      | 56.43     | 607.41 | 24.54        | 264.15 | 80.97      | 871.56 |

## 1 BEDROOM APARTMENT 1C - TOWER B

| 15/51       | LINUT NO | UNIT  | AREA   | BALCON | NY AREA | TOTA  | L AREA |
|-------------|----------|-------|--------|--------|---------|-------|--------|
| LEVEL       | UNIT NO  | SQM   | SQFT.  | SQM.   | SQFT.   | SQM.  | SQFT.  |
|             |          |       | TOW    | ER B   |         |       |        |
| GROUND      | G26      | 56.31 | 606.12 | 25.40  | 273.40  | 81.71 | 879.52 |
|             | 108      | 56.06 | 603.42 | 3.99   | 42.95   | 60.05 | 646.37 |
|             | 109      | 56.63 | 609.56 | 3.99   | 42.95   | 60.62 | 652.51 |
|             | 110      | 56.16 | 604.50 | 3.99   | 42.95   | 60.15 | 647.45 |
|             | 111      | 56.55 | 608.70 | 3.99   | 42.95   | 60.54 | 651.65 |
|             | 112      | 56.88 | 612.25 | 3.99   | 42.95   | 60.87 | 655.20 |
| LEVEL 01    | 115      | 56.41 | 607.19 | 3.99   | 42.95   | 60.40 | 650.14 |
| LEVEL 01    | 116      | 56.41 | 607.19 | 3.99   | 42.95   | 60.40 | 650.14 |
|             | 117      | 56.41 | 607.19 | 3.99   | 42.95   | 60.40 | 650.14 |
|             | 118      | 56.41 | 607.19 | 3.99   | 42.95   | 60.40 | 650.14 |
|             | 122      | 56.43 | 607.41 | 3.99   | 42.95   | 60.42 | 650.36 |
|             | 123      | 56.31 | 606.12 | 3.99   | 42.95   | 60.30 | 649.07 |
|             | 131      | 56.31 | 606.12 | 3.99   | 42.95   | 60.30 | 649.07 |
|             | 208      | 56.06 | 603.42 | 3.99   | 42.95   | 60.05 | 646.37 |
|             | 209      | 56.63 | 609.56 | 3.99   | 42.95   | 60.62 | 652.51 |
|             | 210      | 56.16 | 604.50 | 3.99   | 42.95   | 60.15 | 647.45 |
|             | 211      | 56.55 | 608.70 | 3.99   | 42.95   | 60.54 | 651.65 |
|             | 212      | 56.88 | 612.25 | 3.99   | 42.95   | 60.87 | 655.20 |
| LEVEL 00 07 | 215      | 56.41 | 607.19 | 3.99   | 42.95   | 60.40 | 650.14 |
| LEVEL 02-07 | 216      | 56.41 | 607.19 | 3.99   | 42.95   | 60.40 | 650.14 |
|             | 217      | 56.41 | 607.19 | 3.99   | 42.95   | 60.40 | 650.14 |
| S           | 218      | 56.41 | 607.19 | 3.99   | 42.95   | 60.40 | 650.14 |
|             | 222      | 56.43 | 607.41 | 3.99   | 42.95   | 60.42 | 650.36 |
|             | 223      | 56.31 | 606.12 | 3.99   | 42.95   | 60.30 | 649.07 |
|             | 231      | 56.31 | 606.12 | 3.99   | 42.95   | 60.30 | 649.07 |
|             | 808      | 56.06 | 603.42 | 3.99   | 42.95   | 60.05 | 646.37 |
|             | 810      | 56.16 | 604.50 | 3.99   | 42.95   | 60.15 | 647.45 |
|             | 811      | 56.55 | 608.70 | 3.99   | 42.95   | 60.54 | 651.65 |
|             | 812      | 56.88 | 612.25 | 3.99   | 42.95   | 60.87 | 655.20 |
|             | 815      | 56.41 | 607.19 | 3.99   | 42.95   | 60.40 | 650.14 |
| LEVEL 08    | 816      | 56.41 | 607.19 | 3.99   | 42.95   | 60.40 | 650.14 |
|             | 817      | 56.41 | 607.19 | 3.99   | 42.95   | 60.40 | 650.14 |
|             | 818      | 56.41 | 607.19 | 3.99   | 42.95   | 60.40 | 650.14 |
|             | 822      | 56.43 | 607.41 | 3.99   | 42.95   | 60.42 | 650.36 |
|             | 823      | 56.31 | 606.12 | 3.99   | 42.95   | 60.30 | 649.07 |
|             | 831      | 56.31 | 606.12 | 3.99   | 42.95   | 60.30 | 649.07 |

## 1 BEDROOM APARTMENT 1C - TOWER B

| 15/51                | LINUT NO | UNIT  | AREA   | BALCON | NY AREA | TOTAL | L AREA |
|----------------------|----------|-------|--------|--------|---------|-------|--------|
| LEVEL                | UNIT NO  | SQM   | SQFT.  | SQM.   | SQFT.   | SQM.  | SQFT.  |
|                      | 907      | 56.06 | 603.42 | 3.99   | 42.95   | 60.05 | 646.37 |
|                      | 908      | 56.63 | 609.56 | 3.99   | 42.95   | 60.62 | 652.51 |
|                      | 909      | 56.16 | 604.50 | 3.99   | 42.95   | 60.15 | 647.45 |
|                      | 910      | 56.55 | 608.70 | 3.99   | 42.95   | 60.54 | 651.65 |
|                      | 911      | 56.88 | 612.25 | 3.99   | 42.95   | 60.87 | 655.20 |
| LEVEL 09             | 914      | 56.41 | 607.19 | 3.99   | 42.95   | 60.40 | 650.14 |
|                      | 915      | 56.41 | 607.19 | 3.99   | 42.95   | 60.40 | 650.14 |
|                      | 916      | 56.41 | 607.19 | 3.99   | 42.95   | 60.40 | 650.14 |
|                      | 917      | 56.41 | 607.19 | 3.99   | 42.95   | 60.40 | 650.14 |
|                      | 921      | 56.43 | 607.41 | 3.99   | 42.95   | 60.42 | 650.36 |
|                      | 930      | 56.31 | 606.12 | 3.99   | 42.95   | 60.30 | 649.07 |
|                      | 1007     | 56.06 | 603.42 | 3.99   | 42.95   | 60.05 | 646.37 |
|                      | 1008     | 56.63 | 609.56 | 3.99   | 42.95   | 60.62 | 652.51 |
|                      | 1009     | 56.16 | 604.50 | 3.99   | 42.95   | 60.15 | 647.45 |
|                      | 1010     | 56.55 | 608.70 | 3.99   | 42.95   | 60.54 | 651.65 |
|                      | 1011     | 56.88 | 612.25 | 3.99   | 42.95   | 60.87 | 655.20 |
| LEVEL 10             | 1014     | 56.41 | 607.19 | 3.99   | 42.95   | 60.40 | 650.14 |
| 1015<br>1016<br>1017 | 1015     | 56.41 | 607.19 | 3.99   | 42.95   | 60.40 | 650.14 |
|                      | 1016     | 56.41 | 607.19 | 3.99   | 42.95   | 60.40 | 650.14 |
|                      | 1017     | 56.41 | 607.19 | 3.99   | 42.95   | 60.40 | 650.14 |
|                      | 1021     | 56.43 | 607.41 | 3.99   | 42.95   | 60.42 | 650.36 |
|                      | 1022     | 56.31 | 606.12 | 3.99   | 42.95   | 60.30 | 649.07 |
|                      | 1030     | 56.31 | 606.12 | 3.99   | 42.95   | 60.30 | 649.07 |
|                      | 1101     | 56.16 | 604.50 | 3.99   | 42.95   | 60.15 | 647.45 |
|                      | 1102     | 56.55 | 608.70 | 3.99   | 42.95   | 60.54 | 651.65 |
|                      | 1103     | 56.88 | 612.25 | 3.99   | 42.95   | 60.87 | 655.20 |
|                      | 1106     | 56.41 | 607.19 | 3.99   | 42.95   | 60.40 | 650.14 |
| LEVEL 11             | 1107     | 56.41 | 607.19 | 3.99   | 42.95   | 60.40 | 650.14 |
|                      | 1108     | 56.41 | 607.19 | 3.99   | 42.95   | 60.40 | 650.14 |
|                      | 1109     | 56.41 | 607.19 | 3.99   | 42.95   | 60.40 | 650.14 |
|                      | 1113     | 56.43 | 607.41 | 3.99   | 42.95   | 60.42 | 650.36 |
|                      | 1122     | 56.31 | 606.12 | 3.99   | 42.95   | 60.30 | 649.07 |
|                      | 1201     | 56.16 | 604.50 | 3.99   | 42.95   | 60.15 | 647.45 |
|                      | 1202     | 56.55 | 608.70 | 3.99   | 42.95   | 60.54 | 651.65 |
|                      | 1203     | 56.88 | 612.25 | 3.99   | 42.95   | 60.87 | 655.20 |
|                      | 1206     | 56.41 | 607.19 | 3.99   | 42.95   | 60.40 | 650.14 |
| LEVEL 12             | 1207     | 56.41 | 607.19 | 3.99   | 42.95   | 60.40 | 650.14 |
| LEVEL 12             | 1208     | 56.41 | 607.19 | 3.99   | 42.95   | 60.40 | 650.14 |
|                      | 1209     | 56.41 | 607.19 | 3.99   | 42.95   | 60.40 | 650.14 |
|                      | 1213     | 56.43 | 607.41 | 3.99   | 42.95   | 60.42 | 650.36 |
|                      | 1214     | 56.31 | 606.12 | 3.99   | 42.95   | 60.30 | 649.07 |
|                      | 1222     | 56.31 | 606.12 | 3.99   | 42.95   | 60.30 | 649.07 |

# 1 BEDROOM APARTMENT 1D - TOWER B

| LEVEL       | LINIT NO | UNIT  | AREA   | BALCON | IY AREA | TOTAL | AREA   |
|-------------|----------|-------|--------|--------|---------|-------|--------|
| LEVEL       | UNIT NO  | SQM   | SQFT.  | SQM.   | SQFT.   | SQM.  | SQFT.  |
|             |          |       | TOW    | /ER B  |         |       |        |
| LEVEL 01    | 113      | 56.10 | 603.86 | 3.99   | 42.95   | 60.09 | 646.81 |
| LEACT OT    | 114      | 56.41 | 607.19 | 3.99   | 42.95   | 60.40 | 650.14 |
| LEVEL 02 07 | 213      | 56.10 | 603.86 | 3.99   | 42.95   | 60.09 | 646.81 |
| LEVEL 02-07 | 214      | 56.41 | 607.19 | 3.99   | 42.95   | 60.40 | 650.14 |
|             | 809      | 56.63 | 609.56 | 3.99   | 42.95   | 60.62 | 652.51 |
| LEVEL 08    | 813      | 56.10 | 603.86 | 3.99   | 42.95   | 60.09 | 646.81 |
|             | 814      | 56.41 | 607.19 | 3.99   | 42.95   | 60.40 | 650.14 |
|             | 912      | 56.10 | 603.86 | 3.99   | 42.95   | 60.09 | 646.81 |
| LEVEL 09    | 913      | 56.41 | 607.19 | 3.99   | 42.95   | 60.40 | 650.14 |
|             | 922      | 56.31 | 606.12 | 3.99   | 42.95   | 60.30 | 649.07 |
| LEVEL 10    | 1012     | 56.10 | 603.86 | 3.99   | 42.95   | 60.09 | 646.81 |
| LEVEL 10    | 1013     | 56.41 | 607.19 | 3.99   | 42.95   | 60.40 | 650.14 |
|             | 1104     | 56.10 | 603.86 | 3.99   | 42.95   | 60.09 | 646.81 |
| LEVEL 11    | 1105     | 56.41 | 607.19 | 3.99   | 42.95   | 60.40 | 650.14 |
| LEVEL 11    | 1114     | 56.31 | 606.12 | 3.99   | 42.95   | 60.30 | 649.07 |
|             | 1118     | 57.04 | 613.97 | 3.82   | 41.12   | 60.86 | 655.09 |
| LEVEL 12    | 1204     | 56.10 | 603.86 | 3.99   | 42.95   | 60.09 | 646.81 |
| LEVEL 12    | 1205     | 56.41 | 607.19 | 3.99   | 42.95   | 60.40 | 650.14 |

## 1 BEDROOM APARTMENT 1E - TOWER B

| LEVEL    | UNIT NO | UNIT  | AREA   | BALCON | IY AREA | TOTAL | L AREA |
|----------|---------|-------|--------|--------|---------|-------|--------|
| LEVEL    | ONTINO  | SQM   | SQFT.  | SQM.   | SQFT.   | SQM.  | SQFT.  |
|          |         |       | TOW    | /ER B  |         |       |        |
| LEVEL 12 | 1218    | 57.04 | 613.97 | 2.92   | 31.43   | 59.96 | 645.40 |

## 2 BEDROOM APARTMENT 2A - TOWER B

| LEVEL  | UNIT NO | UNIT  | AREA   | BALCON | NY AREA | TOTAL  | AREA    |  |  |  |
|--------|---------|-------|--------|--------|---------|--------|---------|--|--|--|
| LEVEL  | ONIT NO | SQM   | SQFT.  | SQM.   | SQFT.   | SQM.   | SQFT.   |  |  |  |
|        | TOWER B |       |        |        |         |        |         |  |  |  |
|        | G01     | 87.62 | 943.13 | 40.23  | 433.03  | 127.85 | 1376.16 |  |  |  |
|        | G02     | 88.13 | 948.62 | 40.99  | 441.21  | 129.12 | 1389.83 |  |  |  |
|        | G05     | 87.77 | 944.75 | 39.80  | 428.40  | 127.57 | 1373.15 |  |  |  |
|        | G06     | 87.74 | 944.43 | 37.36  | 402.14  | 125.10 | 1346.57 |  |  |  |
|        | G15     | 87.44 | 941.20 | 37.06  | 398.91  | 124.50 | 1340.11 |  |  |  |
| GROUND | G16     | 87.32 | 939.90 | 37.44  | 403.00  | 124.76 | 1342.90 |  |  |  |
|        | G17     | 87.70 | 943.99 | 37.56  | 404.29  | 125.26 | 1348.28 |  |  |  |
|        | G19     | 87.60 | 942.92 | 36.69  | 394.93  | 124.29 | 1337.85 |  |  |  |
|        | G20     | 87.35 | 940.23 | 37.07  | 399.02  | 124.42 | 1339.25 |  |  |  |
|        | G21     | 88.13 | 948.62 | 37.67  | 405.48  | 125.80 | 1354.10 |  |  |  |
|        | G24     | 87.22 | 938.83 | 39.22  | 422.16  | 126.44 | 1360.99 |  |  |  |
|        | G25     | 87.54 | 942.27 | 39.22  | 422.16  | 126.76 | 1364.43 |  |  |  |

## 2 BEDROOM APARTMENT 2B - TOWER B

| LEVEL UNIT NO | LINIT NO | UNIT AREA |         | BALCONY AREA |        | TOTAL AREA |         |  |  |
|---------------|----------|-----------|---------|--------------|--------|------------|---------|--|--|
| LEVEL         | UNIT NO  | SQM       | SQFT.   | SQM.         | SQFT.  | SQM.       | SQFT.   |  |  |
| TOWER B       |          |           |         |              |        |            |         |  |  |
| GROUND        | G03      | 105.93    | 1140.22 | 74.16        | 798.25 | 180.09     | 1938.47 |  |  |
|               | G04      | 105.19    | 1132.26 | 71.09        | 765.21 | 176.28     | 1897.47 |  |  |

## 2 BEDROOM APARTMENT 2C - TOWER B

| LEVEL       | LINUT NO | UNIT  | AREA   | BALCO | NY AREA | TOTAL | L AREA |
|-------------|----------|-------|--------|-------|---------|-------|--------|
| LEVEL       | UNIT NO  | SQM   | SQFT.  | SQM.  | SQFT.   | SQM.  | SQFT.  |
| GROUND      |          |       | TOW    | /ER B |         |       |        |
|             | 101      | 87.62 | 943.13 | 5.18  | 55.76   | 92.80 | 998.89 |
|             | 102      | 88.13 | 948.62 | 5.18  | 55.76   | 93.31 | 1004.3 |
|             | 105      | 87.77 | 944.75 | 5.18  | 55.76   | 92.95 | 1000.5 |
|             | 106      | 87.74 | 944.43 | 5.18  | 55.76   | 92.92 | 1000.1 |
|             | 107      | 87.23 | 938.94 | 5.18  | 55.76   | 92.41 | 994.70 |
|             | 119      | 87.44 | 941.20 | 5.18  | 55.76   | 92.62 | 996.96 |
| LEVEL 01    | 120      | 87.32 | 939.90 | 5.18  | 55.76   | 92.50 | 995.66 |
|             | 121      | 87.70 | 943.99 | 5.18  | 55.76   | 92.88 | 999.75 |
|             | 124      | 87.60 | 942.92 | 5.18  | 55.76   | 92.78 | 998.68 |
|             | 125      | 87.35 | 940.23 | 5.18  | 55.76   | 92.53 | 995.99 |
|             | 126      | 88.13 | 948.62 | 5.18  | 55.76   | 93.31 | 1004.3 |
|             | 129      | 87.22 | 938.83 | 5.18  | 55.76   | 92.40 | 994.59 |
|             | 130      | 87.54 | 942.27 | 5.18  | 55.76   | 92.72 | 998.03 |
|             | 201      | 87.62 | 943.13 | 5.18  | 55.76   | 92.80 | 998.89 |
|             | 202      | 88.13 | 948.62 | 5.18  | 55.76   | 93.31 | 1004.3 |
|             | 205      | 87.77 | 944.75 | 5.18  | 55.76   | 92.95 | 1000.5 |
|             | 206      | 87.74 | 944.43 | 5.18  | 55.76   | 92.92 | 1000.1 |
|             | 207      | 87.23 | 938.94 | 5.18  | 55.76   | 92.41 | 994.70 |
|             | 219      | 87.44 | 941.20 | 5.18  | 55.76   | 92.62 | 996.96 |
| LEVEL 02-07 | 220      | 87.32 | 939.90 | 5.18  | 55.76   | 92.50 | 995.66 |
|             | 221      | 87.70 | 943.99 | 5.18  | 55.76   | 92.88 | 999.75 |
|             | 224      | 87.60 | 942.92 | 5.18  | 55.76   | 92.78 | 998.68 |
|             | 225      | 87.35 | 940.23 | 5.18  | 55.76   | 92.53 | 995.99 |
|             | 226      | 88.13 | 948.62 | 5.18  | 55.76   | 93.31 | 1004.3 |
|             | 229      | 87.22 | 938.83 | 5.18  | 55.76   | 92.40 | 994.59 |
|             | 230      | 87.54 | 942.27 | 5.18  | 55.76   | 92.72 | 998.03 |
|             | 801      | 87.62 | 943.13 | 5.18  | 55.76   | 92.80 | 998.89 |
|             | 802      | 88.13 | 948.62 | 5.18  | 55.76   | 93.31 | 1004.3 |
|             | 805      | 87.77 | 944.75 | 5.18  | 55.76   | 92.95 | 1000.5 |
|             | 806      | 87.74 | 944.43 | 5.18  | 55.76   | 92.92 | 1000.1 |
|             | 807      | 87.23 | 938.94 | 5.18  | 55.76   | 92.41 | 994.70 |
|             | 819      | 87.44 | 941.20 | 5.18  | 55.76   | 92.62 | 996.96 |
| LEVEL 08    | 820      | 87.32 | 939.90 | 5.18  | 55.76   | 92.50 | 995.66 |
|             | 821      | 87.70 | 943.99 | 5.18  | 55.76   | 92.88 | 999.75 |
|             | 824      | 87.60 | 942.92 | 5.18  | 55.76   | 92.78 | 998.68 |
|             | 825      | 87.35 | 940.23 | 5.18  | 55.76   | 92.53 | 995.99 |
|             | 826      | 88.13 | 948.62 | 5.18  | 55.76   | 93.31 | 1004.3 |
|             | 829      | 87.22 | 938.83 | 5.18  | 55.76   | 92.40 | 994.59 |
|             | 830      | 87.54 | 942.27 | 5.18  | 55.76   | 92.72 | 998.03 |

## 2 BEDROOM APARTMENT 2C - TOWER B

| 15/51    | LINUT NO | UNIT  | AREA   | BALCO | NY AREA | TOTA  | LAREA  |
|----------|----------|-------|--------|-------|---------|-------|--------|
| LEVEL    | UNIT NO  | SQM   | SQFT.  | SQM.  | SQFT.   | SQM.  | SQFT.  |
|          | 901      | 87.62 | 943.13 | 5.18  | 55.76   | 92.80 | 998.89 |
|          | 902      | 88.13 | 948.62 | 5.18  | 55.76   | 93.31 | 1004.3 |
|          | 904      | 87.77 | 944.75 | 5.18  | 55.76   | 92.95 | 1000.5 |
|          | 905      | 87.74 | 944.43 | 5.18  | 55.76   | 92.92 | 1000.1 |
|          | 906      | 87.23 | 938.94 | 5.18  | 55.76   | 92.41 | 994.70 |
|          | 918      | 87.44 | 941.20 | 5.18  | 55.76   | 92.62 | 996.96 |
| LEVEL 09 | 919      | 87.32 | 939.90 | 5.18  | 55.76   | 92.50 | 995.66 |
|          | 920      | 87.70 | 943.99 | 5.18  | 55.76   | 92.88 | 999.75 |
|          | 923      | 87.60 | 942.92 | 5.18  | 55.76   | 92.78 | 998.68 |
|          | 924      | 87.35 | 940.23 | 5.18  | 55.76   | 92.53 | 995.99 |
|          | 925      | 88.13 | 948.62 | 5.18  | 55.76   | 93.31 | 1004.3 |
|          | 928      | 87.22 | 938.83 | 5.18  | 55.76   | 92.40 | 994.59 |
|          | 929      | 87.54 | 942.27 | 5.18  | 55.76   | 92.72 | 998.03 |
|          | 1001     | 87.62 | 943.13 | 5.18  | 55.76   | 92.80 | 998.89 |
|          | 1002     | 88.13 | 948.62 | 5.18  | 55.76   | 93.31 | 1004.3 |
|          | 1004     | 87.77 | 944.75 | 5.18  | 55.76   | 92.95 | 1000.5 |
|          | 1005     | 87.74 | 944.43 | 5.18  | 55.76   | 92.92 | 1000.1 |
|          | 1006     | 87.23 | 938.94 | 5.18  | 55.76   | 92.41 | 994.70 |
|          | 1018     | 87.44 | 941.20 | 5.18  | 55.76   | 92.62 | 996.96 |
|          | 1019     | 87.32 | 939.90 | 5.18  | 55.76   | 92.50 | 995.66 |
|          | 1020     | 87.70 | 943.99 | 5.18  | 55.76   | 92.88 | 999.75 |
| LEVEL 40 | 1023     | 87.60 | 942.92 | 5.18  | 55.76   | 92.78 | 998.68 |
| LEVEL 10 | 1024     | 87.35 | 940.23 | 5.18  | 55.76   | 92.53 | 995.99 |
|          | 1025     | 88.13 | 948.62 | 5.18  | 55.76   | 93.31 | 1004.3 |
|          | 1028     | 87.22 | 938.83 | 5.18  | 55.76   | 92.40 | 994.59 |
|          | 1029     | 87.54 | 942.27 | 5.18  | 55.76   | 92.72 | 998.03 |
|          | 1110     | 87.44 | 941.20 | 5.18  | 55.76   | 92.62 | 996.96 |
|          | 1111     | 87.32 | 939.90 | 5.18  | 55.76   | 92.50 | 995.66 |
|          | 1112     | 87.68 | 943.78 | 5.18  | 55.76   | 92.86 | 999.54 |
| LEVEL 11 | 1115     | 87.60 | 942.92 | 5.18  | 55.76   | 92.78 | 998.68 |
| LEVEL 11 | 1116     | 87.35 | 940.23 | 5.18  | 55.76   | 92.53 | 995.99 |
|          | 1117     | 88.13 | 948.62 | 5.18  | 55.76   | 93.31 | 1004.3 |
|          | 1120     | 87.23 | 938.94 | 5.18  | 55.76   | 92.41 | 994.70 |
|          | 1121     | 87.54 | 942.27 | 5.18  | 55.76   | 92.72 | 998.03 |
|          | 1210     | 87.44 | 941.20 | 5.18  | 55.76   | 92.62 | 996.96 |
|          | 1211     | 87.32 | 939.90 | 5.18  | 55.76   | 92.50 | 995.66 |
|          | 1212     | 87.68 | 943.78 | 5.18  | 55.76   | 92.86 | 999.54 |
| LEVEL 42 | 1215     | 87.60 | 942.92 | 5.18  | 55.76   | 92.78 | 998.68 |
| LEVEL 12 | 1216     | 87.35 | 940.23 | 5.18  | 55.76   | 92.53 | 995.99 |
|          | 1217     | 88.13 | 948.62 | 5.18  | 55.76   | 93.31 | 1004.3 |
|          | 1220     | 87.23 | 938.94 | 5.18  | 55.76   | 92.41 | 994.70 |
|          | 1221     | 87.54 | 942.27 | 5.18  | 55.76   | 92.72 | 998.03 |

## 2 BEDROOM APARTMENT 2D - TOWER B

| LEVEL       | UNIT NO | UNIT    | AREA    | BALCONY AREA |        | TOTAL AREA |         |  |  |  |
|-------------|---------|---------|---------|--------------|--------|------------|---------|--|--|--|
| LEVEL       | UNIT NO | SQM     | SQFT.   | SQM.         | SQFT.  | SQM.       | SQFT.   |  |  |  |
| GROUND      |         | TOWER B |         |              |        |            |         |  |  |  |
| LEVEL 01    | 103     | 105.93  | 1140.22 | 13.41        | 144.34 | 119.34     | 1284.56 |  |  |  |
| LEAGE OI    | 104     | 105.19  | 1132.26 | 13.50        | 145.31 | 118.69     | 1277.57 |  |  |  |
| LEVEL 02-07 | 203     | 105.93  | 1140.22 | 13.41        | 144.34 | 119.34     | 1284.56 |  |  |  |
| LEVEL UZ-U/ | 204     | 105.19  | 1132.26 | 13.50        | 145.31 | 118.69     | 1277.57 |  |  |  |
| LEVEL OR    | 803     | 105.93  | 1140.22 | 13.41        | 144.34 | 119.34     | 1284.56 |  |  |  |
| LEVEL 08    | 804     | 105.19  | 1132.26 | 13.50        | 145.31 | 118.69     | 1277.57 |  |  |  |

# 3 BEDROOM APARTMENT 3 A - TOWER B

| LEVEL      | LINIT NO | UNIT NO UNIT AREA |         | BALCONY AREA |        | TOTAL AREA |         |  |  |  |
|------------|----------|-------------------|---------|--------------|--------|------------|---------|--|--|--|
| LEVEL OINT | ONIT NO  | SQM               | SQFT.   | SQM.         | SQFT.  | SQM.       | SQFT.   |  |  |  |
| TOWER B    |          |                   |         |              |        |            |         |  |  |  |
| GROUND     | G22      | 130.39            | 1403.51 | 73.54        | 791.58 | 203.93     | 2195.09 |  |  |  |
|            | G23      | 130.79            | 1407.81 | 76.97        | 828.50 | 207.76     | 2236.31 |  |  |  |

# 3 BEDROOM APARTMENT 3 B - TOWER B

| LEVEL       | UNIT NO | UNIT    | AREA    | BALCON | NY AREA | TOTAL  | . AREA  |  |  |  |
|-------------|---------|---------|---------|--------|---------|--------|---------|--|--|--|
| LEVEL       | UNIT NO | SQM     | SQFT.   | SQM.   | SQFT.   | SQM.   | SQFT.   |  |  |  |
|             |         | TOWER B |         |        |         |        |         |  |  |  |
| LEVEL 01    | 127     | 130.39  | 1403.51 | 16.72  | 179.97  | 147.11 | 1583.48 |  |  |  |
| LEVEL 01    | 128     | 130.79  | 1407.81 | 16.72  | 179.97  | 147.51 | 1587.78 |  |  |  |
| LEVEL 02-07 | 227     | 130.39  | 1403.51 | 16.72  | 179.97  | 147.11 | 1583.48 |  |  |  |
| LEVEL UZ-U/ | 228     | 130.79  | 1407.81 | 16.72  | 179.97  | 147.51 | 1587.78 |  |  |  |
| LEVEL 08    | 827     | 130.39  | 1403.51 | 16.72  | 179.97  | 147.11 | 1583.48 |  |  |  |
| LEVEL 00    | 828     | 130.79  | 1407.81 | 16.72  | 179.97  | 147.51 | 1587.78 |  |  |  |
| LEVEL 09    | 926     | 130.39  | 1403.51 | 16.72  | 179.97  | 147.11 | 1583.48 |  |  |  |
| LEVEL 09    | 927     | 130.79  | 1407.81 | 16.72  | 179.97  | 147.51 | 1587.78 |  |  |  |
| LEVEL 10    | 1026    | 130.39  | 1403.51 | 16.72  | 179.97  | 147.11 | 1583.48 |  |  |  |
| LEVEL 10    | 1027    | 130.79  | 1407.81 | 16.72  | 179.97  | 147.51 | 1587.78 |  |  |  |

## 3 BEDROOM APARTMENT 3D - TOWER B

| LEVEL    | UNIT NO | UNIT AREA |         | BALCONY AREA |         | TOTAL AREA |         |
|----------|---------|-----------|---------|--------------|---------|------------|---------|
|          |         | SQM       | SQFT.   | SQM.         | SQFT.   | SQM.       | SQFT.   |
|          | TOWER B |           |         |              |         |            |         |
| LEVEL 11 | 1119    | 140.15    | 1508.56 | 95.38        | 1026.66 | 235.53     | 2535.22 |

# 3 BEDROOM APARTMENT 3 E - TOWER B

| LEVEL    | UNIT NO | UNIT AREA |         | BALCONY AREA |        | TOTAL AREA |         |
|----------|---------|-----------|---------|--------------|--------|------------|---------|
|          |         | SQM       | SQFT.   | SQM.         | SQFT.  | SQM.       | SQFT.   |
|          | TOWER B |           |         |              |        |            |         |
| LEVEL 12 | 1219    | 139.88    | 1505.66 | 68.38        | 736.04 | 208.26     | 2241.70 |