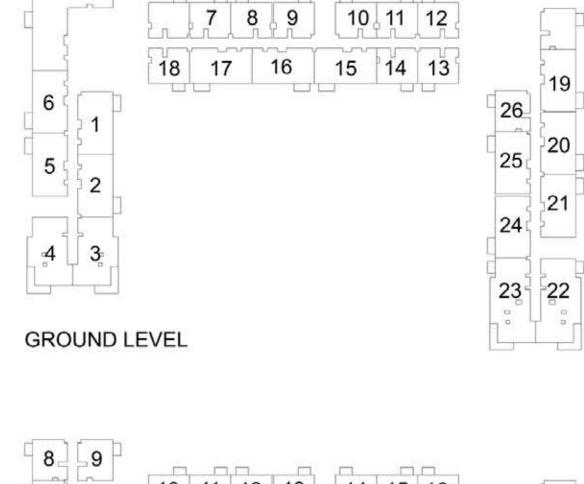

| 8 9     |                                                                                          |       | 8      |
|---------|------------------------------------------------------------------------------------------|-------|--------|
| 7 5     | 10     11     12     13     14     15     16       22     21     20     19     18     17 | 23    | 7      |
| 6 1     | 22 21 20 19 10 17                                                                        | 31 24 | 6      |
| 5 2     |                                                                                          | 30 25 | 5 5    |
| 4 3     |                                                                                          | 29 26 | [ ·4 ] |
|         |                                                                                          | 28 27 |        |
| LEVEL 1 |                                                                                          |       | LEVE   |