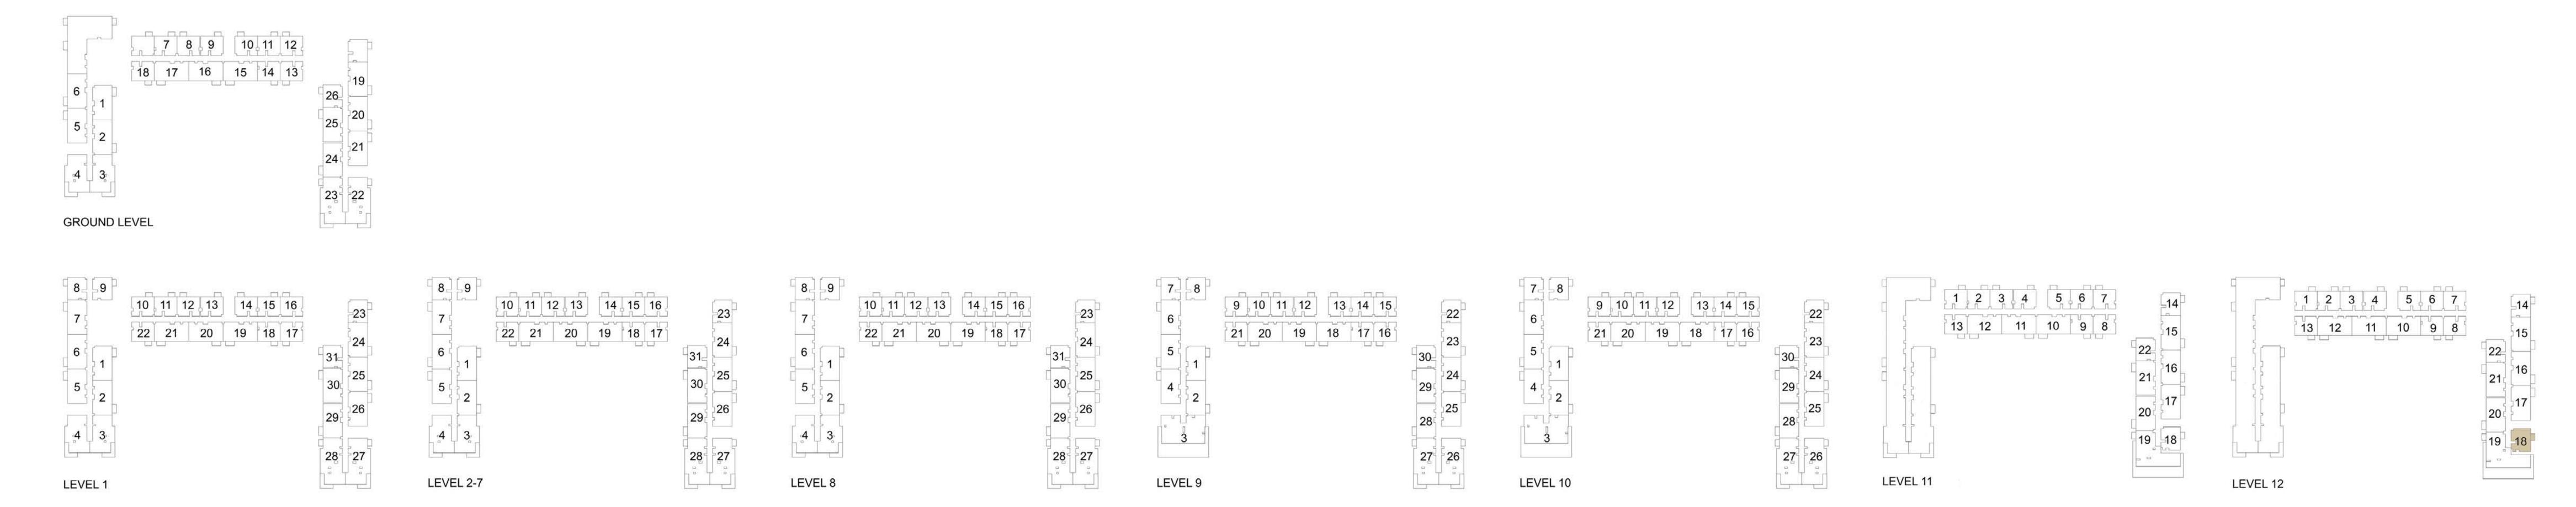

## 1 BEDROOM APARTMENT 1A&B - TOWER B

| 15//51 | LINUT NO | UNIT AREA |        | BALCONY AREA |        | TOTAL AREA |        |
|--------|----------|-----------|--------|--------------|--------|------------|--------|
| LEVEL  | UNIT NO  | SQM       | SQFT.  | SQM.         | SQFT.  | SQM.       | SQFT.  |
|        | G07      | 56.54     | 608.59 | 25.01        | 269.21 | 81.55      | 877.80 |
|        | G08      | 56.88     | 612.25 | 26.15        | 281.48 | 83.03      | 893.73 |
|        | G09      | 56.10     | 603.86 | 24.94        | 268.45 | 81.04      | 872.31 |
|        | G10      | 56.41     | 607.19 | 24.15        | 259.95 | 80.56      | 867.14 |
| GROUND | G11      | 56.41     | 607.19 | 24.94        | 268.45 | 81.35      | 875.64 |
|        | G12      | 56.41     | 607.19 | 25.22        | 271.47 | 81.63      | 878.66 |
|        | G13      | 56.41     | 607.19 | 24.75        | 266.41 | 81.16      | 873.60 |
|        | G14      | 56.41     | 607.19 | 24.61        | 264.90 | 81.02      | 872.09 |
|        | G18      | 56.43     | 607.41 | 24.54        | 264.15 | 80.97      | 871.56 |

## 1 BEDROOM APARTMENT 1C - TOWER B

| 15/51       | LINUT NO | UNIT  | AREA   | BALCON | NY AREA | TOTA  | L AREA |
|-------------|----------|-------|--------|--------|---------|-------|--------|
| LEVEL       | UNIT NO  | SQM   | SQFT.  | SQM.   | SQFT.   | SQM.  | SQFT.  |
|             |          |       | TOW    | ER B   |         |       |        |
| GROUND      | G26      | 56.31 | 606.12 | 25.40  | 273.40  | 81.71 | 879.52 |
|             | 108      | 56.06 | 603.42 | 3.99   | 42.95   | 60.05 | 646.37 |
|             | 109      | 56.63 | 609.56 | 3.99   | 42.95   | 60.62 | 652.51 |
|             | 110      | 56.16 | 604.50 | 3.99   | 42.95   | 60.15 | 647.45 |
|             | 111      | 56.55 | 608.70 | 3.99   | 42.95   | 60.54 | 651.65 |
|             | 112      | 56.88 | 612.25 | 3.99   | 42.95   | 60.87 | 655.20 |
| LEVEL 01    | 115      | 56.41 | 607.19 | 3.99   | 42.95   | 60.40 | 650.14 |
| LEVEL 01    | 116      | 56.41 | 607.19 | 3.99   | 42.95   | 60.40 | 650.14 |
|             | 117      | 56.41 | 607.19 | 3.99   | 42.95   | 60.40 | 650.14 |
|             | 118      | 56.41 | 607.19 | 3.99   | 42.95   | 60.40 | 650.14 |
|             | 122      | 56.43 | 607.41 | 3.99   | 42.95   | 60.42 | 650.36 |
|             | 123      | 56.31 | 606.12 | 3.99   | 42.95   | 60.30 | 649.07 |
|             | 131      | 56.31 | 606.12 | 3.99   | 42.95   | 60.30 | 649.07 |
|             | 208      | 56.06 | 603.42 | 3.99   | 42.95   | 60.05 | 646.37 |
|             | 209      | 56.63 | 609.56 | 3.99   | 42.95   | 60.62 | 652.51 |
|             | 210      | 56.16 | 604.50 | 3.99   | 42.95   | 60.15 | 647.45 |
|             | 211      | 56.55 | 608.70 | 3.99   | 42.95   | 60.54 | 651.65 |
|             | 212      | 56.88 | 612.25 | 3.99   | 42.95   | 60.87 | 655.20 |
| LEVEL 00 07 | 215      | 56.41 | 607.19 | 3.99   | 42.95   | 60.40 | 650.14 |
| LEVEL 02-07 | 216      | 56.41 | 607.19 | 3.99   | 42.95   | 60.40 | 650.14 |
|             | 217      | 56.41 | 607.19 | 3.99   | 42.95   | 60.40 | 650.14 |
| S           | 218      | 56.41 | 607.19 | 3.99   | 42.95   | 60.40 | 650.14 |
|             | 222      | 56.43 | 607.41 | 3.99   | 42.95   | 60.42 | 650.36 |
|             | 223      | 56.31 | 606.12 | 3.99   | 42.95   | 60.30 | 649.07 |
|             | 231      | 56.31 | 606.12 | 3.99   | 42.95   | 60.30 | 649.07 |
|             | 808      | 56.06 | 603.42 | 3.99   | 42.95   | 60.05 | 646.37 |
|             | 810      | 56.16 | 604.50 | 3.99   | 42.95   | 60.15 | 647.45 |
|             | 811      | 56.55 | 608.70 | 3.99   | 42.95   | 60.54 | 651.65 |
|             | 812      | 56.88 | 612.25 | 3.99   | 42.95   | 60.87 | 655.20 |
|             | 815      | 56.41 | 607.19 | 3.99   | 42.95   | 60.40 | 650.14 |
| LEVEL 08    | 816      | 56.41 | 607.19 | 3.99   | 42.95   | 60.40 | 650.14 |
|             | 817      | 56.41 | 607.19 | 3.99   | 42.95   | 60.40 | 650.14 |
|             | 818      | 56.41 | 607.19 | 3.99   | 42.95   | 60.40 | 650.14 |
|             | 822      | 56.43 | 607.41 | 3.99   | 42.95   | 60.42 | 650.36 |
|             | 823      | 56.31 | 606.12 | 3.99   | 42.95   | 60.30 | 649.07 |
|             | 831      | 56.31 | 606.12 | 3.99   | 42.95   | 60.30 | 649.07 |

## 1 BEDROOM APARTMENT 1C - TOWER B

| 15/51                | LINUT NO | UNIT  | AREA   | BALCON | NY AREA | TOTAL | L AREA |
|----------------------|----------|-------|--------|--------|---------|-------|--------|
| LEVEL                | UNIT NO  | SQM   | SQFT.  | SQM.   | SQFT.   | SQM.  | SQFT.  |
|                      | 907      | 56.06 | 603.42 | 3.99   | 42.95   | 60.05 | 646.37 |
|                      | 908      | 56.63 | 609.56 | 3.99   | 42.95   | 60.62 | 652.51 |
|                      | 909      | 56.16 | 604.50 | 3.99   | 42.95   | 60.15 | 647.45 |
|                      | 910      | 56.55 | 608.70 | 3.99   | 42.95   | 60.54 | 651.65 |
|                      | 911      | 56.88 | 612.25 | 3.99   | 42.95   | 60.87 | 655.20 |
| LEVEL 09             | 914      | 56.41 | 607.19 | 3.99   | 42.95   | 60.40 | 650.14 |
|                      | 915      | 56.41 | 607.19 | 3.99   | 42.95   | 60.40 | 650.14 |
|                      | 916      | 56.41 | 607.19 | 3.99   | 42.95   | 60.40 | 650.14 |
|                      | 917      | 56.41 | 607.19 | 3.99   | 42.95   | 60.40 | 650.14 |
|                      | 921      | 56.43 | 607.41 | 3.99   | 42.95   | 60.42 | 650.36 |
|                      | 930      | 56.31 | 606.12 | 3.99   | 42.95   | 60.30 | 649.07 |
|                      | 1007     | 56.06 | 603.42 | 3.99   | 42.95   | 60.05 | 646.37 |
|                      | 1008     | 56.63 | 609.56 | 3.99   | 42.95   | 60.62 | 652.51 |
|                      | 1009     | 56.16 | 604.50 | 3.99   | 42.95   | 60.15 | 647.45 |
|                      | 1010     | 56.55 | 608.70 | 3.99   | 42.95   | 60.54 | 651.65 |
|                      | 1011     | 56.88 | 612.25 | 3.99   | 42.95   | 60.87 | 655.20 |
| LEVEL 10             | 1014     | 56.41 | 607.19 | 3.99   | 42.95   | 60.40 | 650.14 |
| 1015<br>1016<br>1017 | 1015     | 56.41 | 607.19 | 3.99   | 42.95   | 60.40 | 650.14 |
|                      | 1016     | 56.41 | 607.19 | 3.99   | 42.95   | 60.40 | 650.14 |
|                      | 1017     | 56.41 | 607.19 | 3.99   | 42.95   | 60.40 | 650.14 |
|                      | 1021     | 56.43 | 607.41 | 3.99   | 42.95   | 60.42 | 650.36 |
|                      | 1022     | 56.31 | 606.12 | 3.99   | 42.95   | 60.30 | 649.07 |
|                      | 1030     | 56.31 | 606.12 | 3.99   | 42.95   | 60.30 | 649.07 |
|                      | 1101     | 56.16 | 604.50 | 3.99   | 42.95   | 60.15 | 647.45 |
|                      | 1102     | 56.55 | 608.70 | 3.99   | 42.95   | 60.54 | 651.65 |
|                      | 1103     | 56.88 | 612.25 | 3.99   | 42.95   | 60.87 | 655.20 |
|                      | 1106     | 56.41 | 607.19 | 3.99   | 42.95   | 60.40 | 650.14 |
| LEVEL 11             | 1107     | 56.41 | 607.19 | 3.99   | 42.95   | 60.40 | 650.14 |
|                      | 1108     | 56.41 | 607.19 | 3.99   | 42.95   | 60.40 | 650.14 |
|                      | 1109     | 56.41 | 607.19 | 3.99   | 42.95   | 60.40 | 650.14 |
|                      | 1113     | 56.43 | 607.41 | 3.99   | 42.95   | 60.42 | 650.36 |
|                      | 1122     | 56.31 | 606.12 | 3.99   | 42.95   | 60.30 | 649.07 |
|                      | 1201     | 56.16 | 604.50 | 3.99   | 42.95   | 60.15 | 647.45 |
|                      | 1202     | 56.55 | 608.70 | 3.99   | 42.95   | 60.54 | 651.65 |
|                      | 1203     | 56.88 | 612.25 | 3.99   | 42.95   | 60.87 | 655.20 |
|                      | 1206     | 56.41 | 607.19 | 3.99   | 42.95   | 60.40 | 650.14 |
| LEVEL 12             | 1207     | 56.41 | 607.19 | 3.99   | 42.95   | 60.40 | 650.14 |
| LEVEL 12             | 1208     | 56.41 | 607.19 | 3.99   | 42.95   | 60.40 | 650.14 |
|                      | 1209     | 56.41 | 607.19 | 3.99   | 42.95   | 60.40 | 650.14 |
|                      | 1213     | 56.43 | 607.41 | 3.99   | 42.95   | 60.42 | 650.36 |
|                      | 1214     | 56.31 | 606.12 | 3.99   | 42.95   | 60.30 | 649.07 |
|                      | 1222     | 56.31 | 606.12 | 3.99   | 42.95   | 60.30 | 649.07 |

# 1 BEDROOM APARTMENT 1D - TOWER B

| LEVEL       | LINIT NO | UNIT  | AREA   | BALCON | IY AREA | TOTAL | AREA   |
|-------------|----------|-------|--------|--------|---------|-------|--------|
| LEVEL       | UNIT NO  | SQM   | SQFT.  | SQM.   | SQFT.   | SQM.  | SQFT.  |
|             |          |       | TOW    | /ER B  |         |       |        |
| LEVEL 01    | 113      | 56.10 | 603.86 | 3.99   | 42.95   | 60.09 | 646.81 |
| LEACT OT    | 114      | 56.41 | 607.19 | 3.99   | 42.95   | 60.40 | 650.14 |
| LEVEL 02 07 | 213      | 56.10 | 603.86 | 3.99   | 42.95   | 60.09 | 646.81 |
| LEVEL 02-07 | 214      | 56.41 | 607.19 | 3.99   | 42.95   | 60.40 | 650.14 |
|             | 809      | 56.63 | 609.56 | 3.99   | 42.95   | 60.62 | 652.51 |
| LEVEL 08    | 813      | 56.10 | 603.86 | 3.99   | 42.95   | 60.09 | 646.81 |
|             | 814      | 56.41 | 607.19 | 3.99   | 42.95   | 60.40 | 650.14 |
|             | 912      | 56.10 | 603.86 | 3.99   | 42.95   | 60.09 | 646.81 |
| LEVEL 09    | 913      | 56.41 | 607.19 | 3.99   | 42.95   | 60.40 | 650.14 |
|             | 922      | 56.31 | 606.12 | 3.99   | 42.95   | 60.30 | 649.07 |
| LEVEL 10    | 1012     | 56.10 | 603.86 | 3.99   | 42.95   | 60.09 | 646.81 |
| LEVEL 10    | 1013     | 56.41 | 607.19 | 3.99   | 42.95   | 60.40 | 650.14 |
|             | 1104     | 56.10 | 603.86 | 3.99   | 42.95   | 60.09 | 646.81 |
| LEVEL 11    | 1105     | 56.41 | 607.19 | 3.99   | 42.95   | 60.40 | 650.14 |
| LEVEL 11    | 1114     | 56.31 | 606.12 | 3.99   | 42.95   | 60.30 | 649.07 |
|             | 1118     | 57.04 | 613.97 | 3.82   | 41.12   | 60.86 | 655.09 |
| LEVEL 12    | 1204     | 56.10 | 603.86 | 3.99   | 42.95   | 60.09 | 646.81 |
| LEVEL 12    | 1205     | 56.41 | 607.19 | 3.99   | 42.95   | 60.40 | 650.14 |

## 1 BEDROOM APARTMENT 1E - TOWER B

| LEVEL    | UNIT NO | UNIT  | AREA   | BALCON | IY AREA | TOTAL | L AREA |
|----------|---------|-------|--------|--------|---------|-------|--------|
| LEVEL    | ONTINO  | SQM   | SQFT.  | SQM.   | SQFT.   | SQM.  | SQFT.  |
|          |         |       | TOW    | /ER B  |         |       |        |
| LEVEL 12 | 1218    | 57.04 | 613.97 | 2.92   | 31.43   | 59.96 | 645.40 |