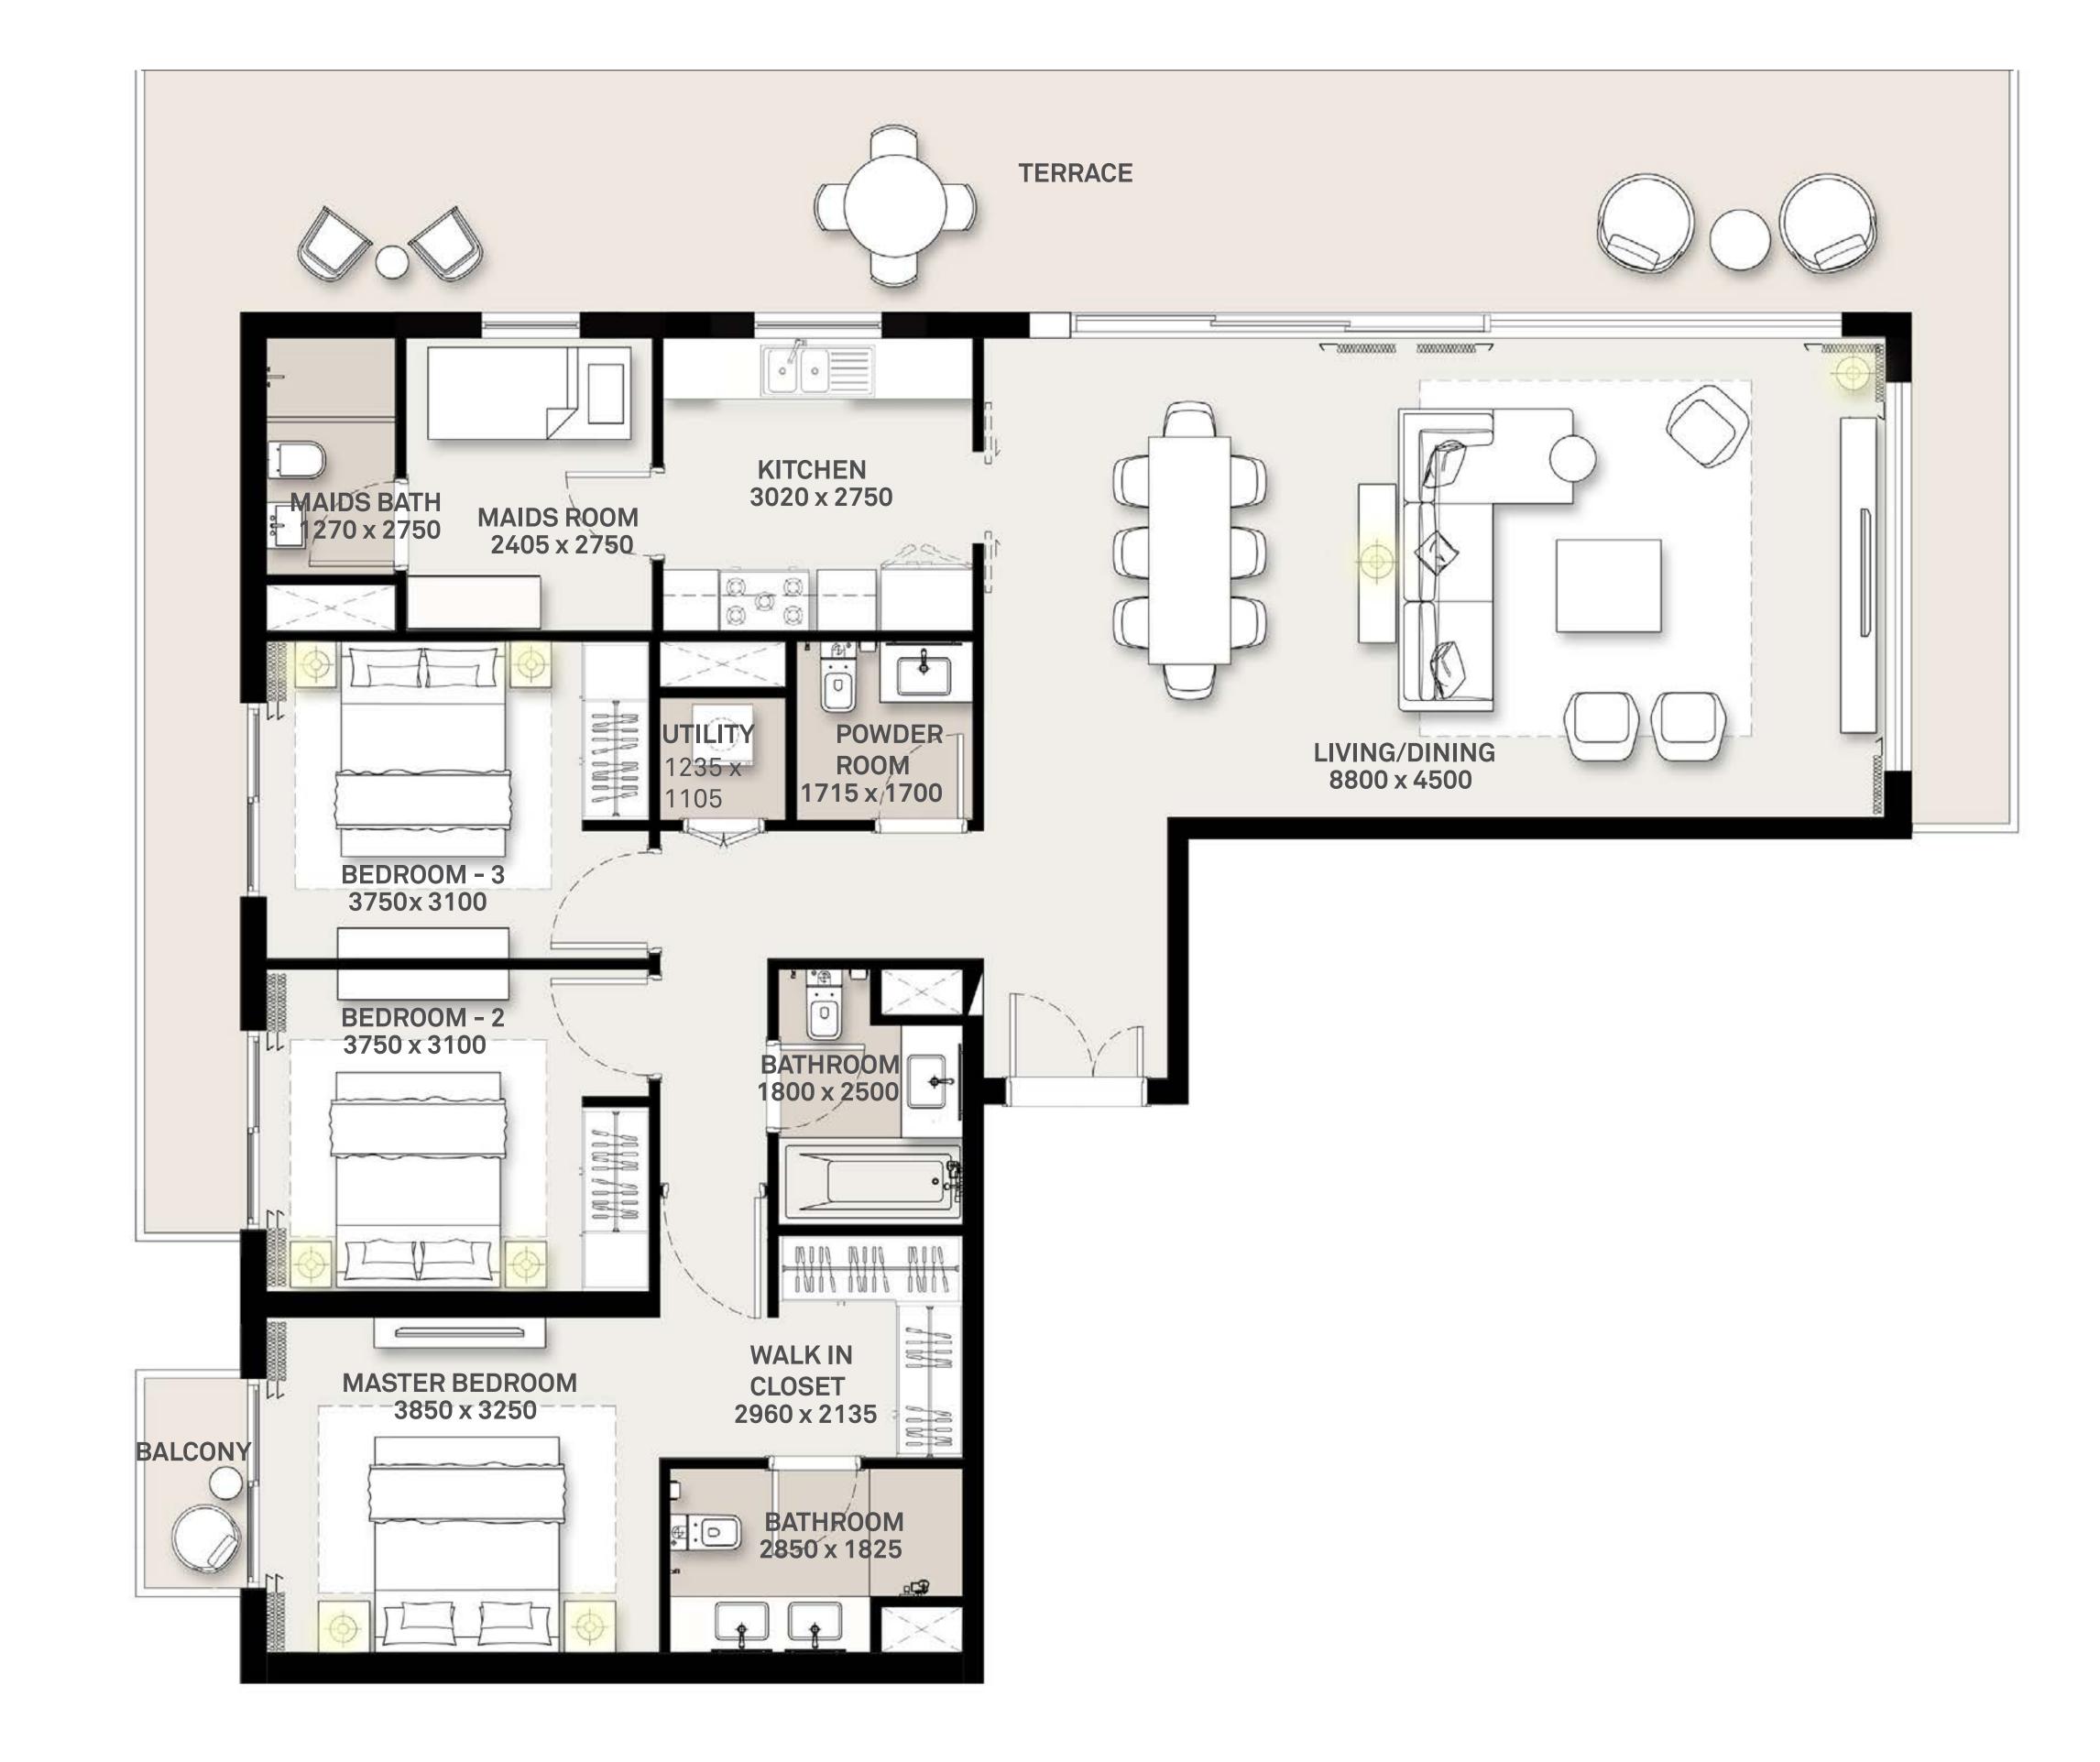

QM       | SQFT.   | SQM.         | SQFT.   | SQM.       | SQFT.   |
|          | TOWER B |           |         |              |         |            |         |
| LEVEL 11 | 1119    | 140.15    | 1508.56 | 95.38        | 1026.66 | 235.53     | 2535.22 |

























PARK RIDGE TOWER B

# 3 BEDROOM APARTMENT 3 E - TOWER B

| LEVEL    | UNIT NO | UNIT AREA |         | BALCONY AREA |        | TOTAL AREA |         |
|----------|---------|-----------|---------|--------------|--------|------------|---------|
|          |         | SQM       | SQFT.   | SQM.         | SQFT.  | SQM.       | SQFT.   |
|          | TOWER B |           |         |              |        |            |         |
| LEVEL 12 | 1219    | 139.88    | 1505.66 | 68.38        | 736.04 | 208.26     | 2241.70 |







| 8 9     |                                                                                          |       | 8      |
|---------|------------------------------------------------------------------------------------------|-------|--------|
| 7 5     | 10     11     12     13     14     15     16       22     21     20     19     18     17 | 23    | 7      |
| 6 1     | 22 21 20 19 10 17                                                                        | 31 24 | 6      |
| 5 2     |                                                                                          | 30 25 | 5 5    |
| 4 3     |                                                                                          | 29 26 | [ ·4 ] |
|         |