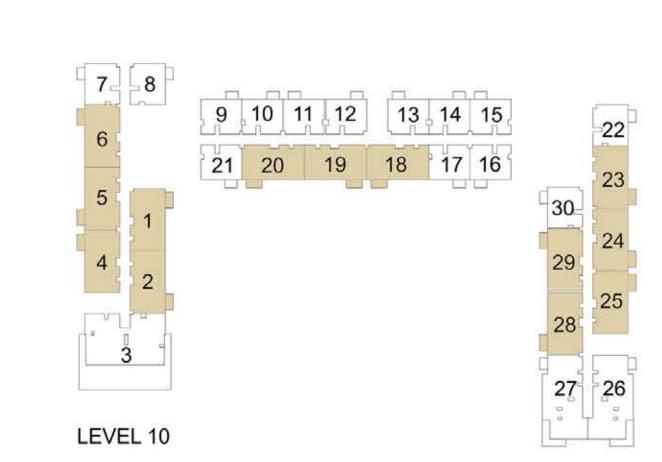

55.76   | 93.31 | 1004.3 |
|          | 1120     | 87.23 | 938.94 | 5.18  | 55.76   | 92.41 | 994.70 |
|          | 1121     | 87.54 | 942.27 | 5.18  | 55.76   | 92.72 | 998.03 |
|          | 1210     | 87.44 | 941.20 | 5.18  | 55.76   | 92.62 | 996.96 |
|          | 1211     | 87.32 | 939.90 | 5.18  | 55.76   | 92.50 | 995.66 |
|          | 1212     | 87.68 | 943.78 | 5.18  | 55.76   | 92.86 | 999.54 |
| LEVEL 42 | 1215     | 87.60 | 942.92 | 5.18  | 55.76   | 92.78 | 998.68 |
| LEVEL 12 | 1216     | 87.35 | 940.23 | 5.18  | 55.76   | 92.53 | 995.99 |
|          | 1217     | 88.13 | 948.62 | 5.18  | 55.76   | 93.31 | 1004.3 |
|          | 1220     | 87.23 | 938.94 | 5.18  | 55.76   | 92.41 | 994.70 |
|          | 1221     | 87.54 | 942.27 | 5.18  | 55.76   | 92.72 | 998.03 |























PARK RIDGE TOWER B

## 2 BEDROOM APARTMENT 2D - TOWER B

| LEVEL       | UNIT NO | UNIT    | AREA    | BALCONY AREA |        | TOTAL AREA |         |  |  |  |
|-------------|---------|---------|---------|--------------|--------|------------|---------|--|--|--|
| LEVEL       | UNIT NO | SQM     | SQFT.   | SQM.         | SQFT.  | SQM.       | SQFT.   |  |  |  |
| GROUND      |         | TOWER B |         |              |        |            |         |  |  |  |
| LEVEL 01    | 103     | 105.93  | 1140.22 | 13.41        | 144.34 | 119.34     | 1284.56 |  |  |  |
| LEAGE OI    | 104     | 105.19  | 1132.26 | 13.50        | 145.31 | 118.69     | 1277.57 |  |  |  |
| LEVEL 02-07 | 203     | 105.93  | 1140.22 | 13.41        | 144.34 | 119.34     | 1284.56 |  |  |  |
| LEVEL UZ-U/ | 204