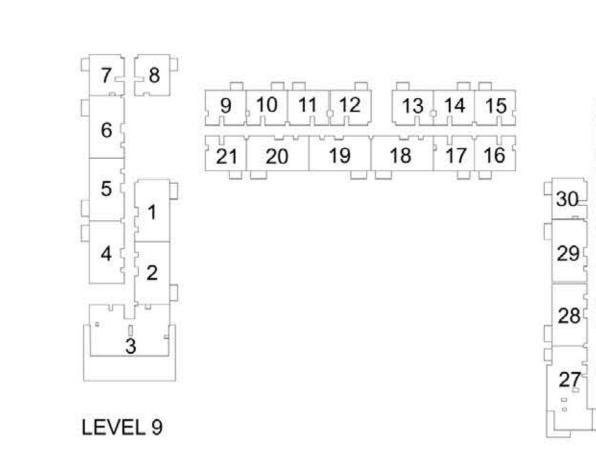

| 8 9     |                                                                                          |       | 8      |
|---------|------------------------------------------------------------------------------------------|-------|--------|
| 7 5     | 10     11     12     13     14     15     16       22     21     20     19     18     17 | 23    | 7      |
| 6 1     | 22 21 20 19 10 17                                                                        | 31 24 | 6      |
| 5 2     |                                                                                          | 30 25 | 5 5    |
| 4 3     |                                                                                          | 29 26 | [ ·4 ] |
|         |                                                                                          | 28 27 |        |
| LEVEL 1 |                                                                                          |       | LEVE   |