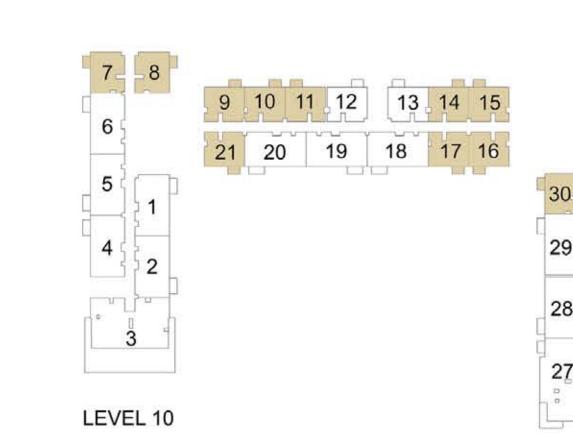

PARK RIDGE TOWER B

## 2 BEDROOM APARTMENT 2C - TOWER B

| 15/51    | LINUT NO | UNIT  | AREA   | BALCO | NY AREA | TOTA  | LAREA  |
|----------|----------|-------|--------|-------|---------|-------|--------|
| LEVEL    | UNIT NO  | SQM   | SQFT.  | SQM.  | SQFT.   | SQM.  | SQFT.  |
|          | 901      | 87.62 | 943.13 | 5.18  | 55.76   | 92.80 | 998.89 |
|          | 902      | 88.13 | 948.62 | 5.18  | 55.76   | 93.31 | 1004.3 |
|          | 904      | 87.77 | 944.75 | 5.18  | 55.76   | 92.95 | 1000.5 |
|          | 905      | 87.74 | 944.43 | 5.18  | 55.76   | 92.92 | 1000.1 |
|          | 906      | 87.23 | 938.94 | 5.18  | 55.76   | 92.41 | 994.70 |
|          | 918      | 87.44 | 941.20 | 5.18  | 55.76   | 92.62 | 996.96 |
| LEVEL 09 | 919      | 87.32 | 939.90 | 5.18  | 55.76   | 92.50 | 995.66 |
|          | 920      | 87.70 | 943.99 | 5.18  | 55.76   | 92.88 | 999.75 |
|          | 923      | 87.60 | 942.92 | 5.18  | 55.76   | 92.78 | 998.68 |
|          | 924      | 87.35 | 940.23 | 5.18  | 55.76   | 92.53 | 995.99 |
|          | 925      | 88.13 | 948.62 | 5.18  | 55.76   | 93.31 | 1004.3 |
|          | 928      | 87.22 | 938.83 | 5.18  | 55.76   | 92.40 | 994.59 |
|          | 929      | 87.54 | 942.27 | 5.18  | 55.76   | 92.72 | 998.03 |
|          | 1001     | 87.62 | 943.13 | 5.18  | 55.76   | 92.80 | 998.89 |
|          | 1002     | 88.13 | 948.62 | 5.18  | 55.76   | 93.31 | 1004.3 |
|          | 1004     | 87.77 | 944.75 | 5.18  | 55.76   | 92.95 | 1000.5 |
|          | 1005     | 87.74 | 944.43 | 5.18  | 55.76   | 92.92 | 1000.1 |
|          | 1006     | 87.23 | 938.94 | 5.18  | 55.76   | 92.41 | 994.70 |
|          | 1018     | 87.44 | 941.20 | 5.18  | 55.76   | 92.62 | 996.96 |
|          | 1019     | 87.32 | 939.90 | 5.18  | 55.76   | 92.50 | 995.66 |
|          | 1020     | 87.70 | 943.99 | 5.18  | 55.76   | 92.88 | 999.75 |
| LEVEL 40 | 1023     | 87.60 | 942.92 | 5.18  | 55.76   | 92.78 | 998.68 |
| LEVEL 10 | 1024     | 87.35 | 940.23 | 5.18  | 55.76   | 92.53 | 995.99 |
|          | 1025     | 88.13 | 948.62 | 5.18  | 55.76   | 93.31 | 1004.3 |
|          | 1028     | 87.22 | 938.83 | 5.18  | 55.76   | 92.40 | 994.59 |
|          | 1029     | 87.54 | 942.27 | 5.18  | 55.76   | 92.72 | 998.03 |
|          | 1110     | 87.44 | 941.20 | 5.18  | 55.76   | 92.62 | 996.96 |
|          | 1111     | 87.32 | 939.90 | 5.18  | 55.76   | 92.50 | 995.66 |
|          | 1112     | 87.68 | 943.78 | 5.18  | 55.76   | 92.86 | 999.54 |
| LEVEL 11 | 1115     | 87.60 | 942.92 | 5.18  | 55.76   | 92.78 | 998.68 |
| LEVEL 11 | 1116     | 87.35 | 940.23 | 5.18  | 55.76   | 92.53 | 995.99 |
|          | 1117     | 88.13 | 948.62 | 5.18  | 55.76   | 93.31 | 1004.3 |
|          | 1120     | 87.23 | 938.94 | 5.18  | 55.76   | 92.41 | 994.70 |
|          | 1121     | 87.54 | 942.27 | 5.18  | 55.76   | 92.72 | 998.03 |
|          | 1210     | 87.44 | 941.20 | 5.18  | 55.76   | 92.62 | 996.96 |
|          | 1211     | 87.32 | 939.90 | 5.18  | 55.76   | 92.50 | 995.66 |
|          | 1212     | 87.68 | 943.78 | 5.18  | 55.76   | 92.86 | 999.54 |
| LEVEL 42 | 1215     | 87.60 | 942.92 | 5.18  | 55.76   | 92.78 | 998.68 |
| LEVEL 12 | 1216     | 87.35 | 940.23 | 5.18  | 55.76   | 92.53 | 995.99 |
|          | 1217     | 88.13 | 948.62 | 5.18  | 55.76   | 93.31 | 1004.3 |
|          | 1220     | 87.23 | 938.94 | 5.18  | 55.76   | 92.41 | 994.70 |
|          | 1221     | 87.54 | 942.27 | 5.18  | 55.76   | 92.72 | 998.03 |