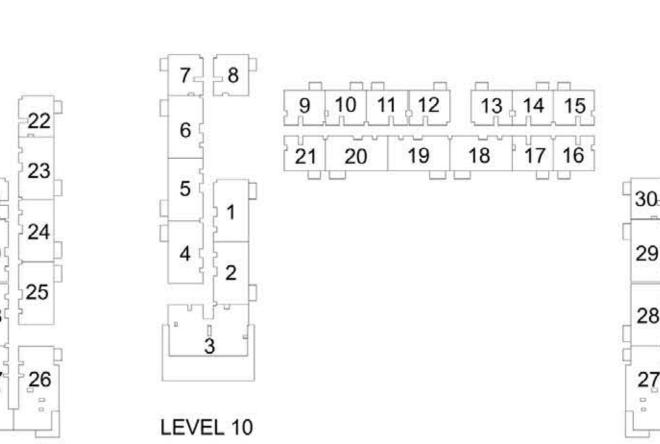

PARK RIDGE TOWER B

## 1 BEDROOM APARTMENT 1C - TOWER B

| 15/51                | LINUT NO | UNIT  | AREA   | BALCON | NY AREA | TOTAL | L AREA |
|----------------------|----------|-------|--------|--------|---------|-------|--------|
| LEVEL                | UNIT NO  | SQM   | SQFT.  | SQM.   | SQFT.   | SQM.  | SQFT.  |
|                      | 907      | 56.06 | 603.42 | 3.99   | 42.95   | 60.05 | 646.37 |
|                      | 908      | 56.63 | 609.56 | 3.99   | 42.95   | 60.62 | 652.51 |
|                      | 909      | 56.16 | 604.50 | 3.99   | 42.95   | 60.15 | 647.45 |
|                      | 910      | 56.55 | 608.70 | 3.99   | 42.95   | 60.54 | 651.65 |
|                      | 911      | 56.88 | 612.25 | 3.99   | 42.95   | 60.87 | 655.20 |
| LEVEL 09             | 914      | 56.41 | 607.19 | 3.99   | 42.95   | 60.40 | 650.14 |
|                      | 915      | 56.41 | 607.19 | 3.99   | 42.95   | 60.40 | 650.14 |
|                      | 916      | 56.41 | 607.19 | 3.99   | 42.95   | 60.40 | 650.14 |
|                      | 917      | 56.41 | 607.19 | 3.99   | 42.95   | 60.40 | 650.14 |
|                      | 921      | 56.43 | 607.41 | 3.99   | 42.95   | 60.42 | 650.36 |
|                      | 930      | 56.31 | 606.12 | 3.99   | 42.95   | 60.30 | 649.07 |
|                      | 1007     | 56.06 | 603.42 | 3.99   | 42.95   | 60.05 | 646.37 |
|                      | 1008     | 56.63 | 609.56 | 3.99   | 42.95   | 60.62 | 652.51 |
|                      | 1009     | 56.16 | 604.50 | 3.99   | 42.95   | 60.15 | 647.45 |
|                      | 1010     | 56.55 | 608.70 | 3.99   | 42.95   | 60.54 | 651.65 |
|                      | 1011     | 56.88 | 612.25 | 3.99   | 42.95   | 60.87 | 655.20 |
| LEVEL 10             | 1014     | 56.41 | 607.19 | 3.99   | 42.95   | 60.40 | 650.14 |
| 1015<br>1016<br>1017 | 1015     | 56.41 | 607.19 | 3.99   | 42.95   | 60.40 | 650.14 |
|                      | 1016     | 56.41 | 607.19 | 3.99   | 42.95   | 60.40 | 650.14 |
|                      | 1017     | 56.41 | 607.19 | 3.99   | 42.95   | 60.40 | 650.14 |
|                      | 1021     | 56.43 | 607.41 | 3.99   | 42.95   | 60.42 | 650.36 |
|                      | 1022     | 56.31 | 606.12 | 3.99   | 42.95   | 60.30 | 649.07 |
|                      | 1030     | 56.31 | 606.12 | 3.99   | 42.95   | 60.30 | 649.07 |
|                      | 1101     | 56.16 | 604.50 | 3.99   | 42.95   | 60.15 | 647.45 |
|                      | 1102     | 56.55 | 608.70 | 3.99   | 42.95   | 60.54 | 651.65 |
|                      | 1103     | 56.88 | 612.25 | 3.99   | 42.95   | 60.87 | 655.20 |
|                      | 1106     | 56.41 | 607.19 | 3.99   | 42.95   | 60.40 | 650.14 |
| LEVEL 11             | 1107     | 56.41 | 607.19 | 3.99   | 42.95   | 60.40 | 650.14 |
|                      | 1108     | 56.41 | 607.19 | 3.99   | 42.95   | 60.40 | 650.14 |
|                      | 1109     | 56.41 | 607.19 | 3.99   | 42.95   | 60.40 | 650.14 |
|                      | 1113     | 56.43 | 607.41 | 3.99   | 42.95   | 60.42 | 650.36 |
|                      | 1122     | 56.31 | 606.12 | 3.99   | 42.95   | 60.30 | 649.07 |
|                      | 1201     | 56.16 | 604.50 | 3.99   | 42.95   | 60.15 | 647.45 |
|                      | 1202     | 56.55 | 608.70 | 3.99   | 42.95   | 60.54 | 651.65 |
|                      | 1203     | 56.88 | 612.25 | 3.99   | 42.95   | 60.87 | 655.20 |
|                      | 1206     | 56.41 | 607.19 | 3.99   | 42.95   | 60.40 | 650.14 |
| LEVEL 12             | 1207     | 56.41 | 607.19 | 3.99   | 42.95   | 60.40 | 650.14 |
| LEVEL 12             | 1208     | 56.41 | 607.19 | 3.99   | 42.95   | 60.40 | 650.14 |
|                      | 1209     | 56.41 | 607.19 | 3.99   | 42.95   | 60.40 | 650.14 |
|                      | 1213     | 56.43 | 607.41 | 3.99   | 42.95   | 60.42 | 650.36 |
|                      | 1214     | 56.31 | 606.12 | 3.99   | 42.95   | 60.30 | 649.07 |
|                      | 1222     | 56.31 | 606.12 | 3.99   | 42.95   | 60.30 | 649.07 |