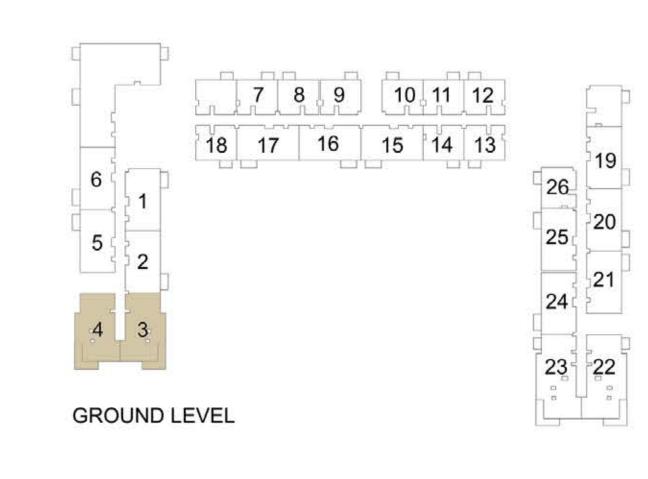

|
|        | G25     | 87.54 | 942.27 | 39.22  | 422.16  | 126.76 | 1364.43 |  |  |  |



























PARK RIDGE TOWER B

## 2 BEDROOM APARTMENT 2B - TOWER B

| LEVEL UNIT NO | LINIT NO | UNIT AREA |         | BALCONY AREA |        | TOTAL AREA |         |  |  |
|---------------|----------|-----------|---------|--------------|--------|------------|---------|--|--|
| LEVEL         | UNIT NO  | SQM       | SQFT.   | SQM.         | SQFT.  | SQM.       | SQFT.   |  |  |
| TOWER B       |          |           |         |              |        |            |         |  |  |
| GROUND        | G03      | 105.93    | 1140.22 | 74.16        | 798.25 | 180.09     | 1938.47 |  |  |
|               | G04      | 105.19    | 1132.26 | 71.09        | 765.21 | 176.28     | 1897.47 |  |  |



























PARK RIDGE TOWER B

## 2 BEDROOM APARTMENT 2C - TOWER B



| LEVEL       | LINUT NO | UNIT  | AREA   | BALCO | NY AREA | TOTAL | L AREA |
|-------------|----------|-------|--------|-------|---------|-------|--------|
| LEVEL       | UNIT NO  | SQM   | SQFT.  | SQM.  | SQFT.   | SQM.  | SQFT.  |
| GROUND      |          |       | TOW    | /ER B |         |       |        |
|             | 101      | 87.62 | 943.13 | 5.18  | 55.76   | 92.80 | 998.89 |
|             | 102      | 88.13 | 948.62 | 5.18  | 55.76   | 93.31 | 1004.3 |
|             | 105      | 87.77 | 944.75 | 5.18  | 55.76   | 92.95 | 1000.5 |
|             | 106      | 87.74 | 944.43 | 5.18  | 55.76   | 92.92 | 1000.1 |
|             | 107      | 87.23 | 938.94 | 5.18  | 55.76   | 92.41 | 994.70 |
|