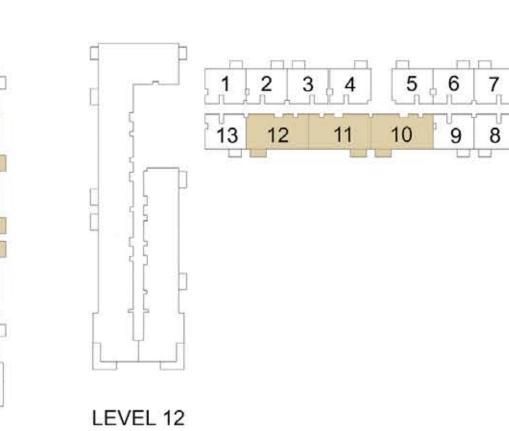

## 1 BEDROOM APARTMENT 1C - TOWER B

| 15/51                | LINUT NO | UNIT  | AREA   | BALCON | NY AREA | TOTAL | L AREA |
|----------------------|----------|-------|--------|--------|---------|-------|--------|
| LEVEL                | UNIT NO  | SQM   | SQFT.  | SQM.   | SQFT.   | SQM.  | SQFT.  |
|                      | 907      | 56.06 | 603.42 | 3.99   | 42.95   | 60.05 | 646.37 |
|                      | 908      | 56.63 | 609.56 | 3.99   | 42.95   | 60.62 | 652.51 |
|                      | 909      | 56.16 | 604.50 | 3.99   | 42.95   | 60.15 | 647.45 |
|                      | 910      | 56.55 | 608.70 | 3.99   | 42.95   | 60.54 | 651.65 |
|                      | 911      | 56.88 | 612.25 | 3.99   | 42.95   | 60.87 | 655.20 |
| LEVEL 09             | 914      | 56.41 | 607.19 | 3.99   | 42.95   | 60.40 | 650.14 |
|                      | 915      | 56.41 | 607.19 | 3.99   | 42.95   | 60.40 | 650.14 |
|                      | 916      | 56.41 | 607.19 | 3.99   | 42.95   | 60.40 | 650.14 |
|                      | 917      | 56.41 | 607.19 | 3.99   | 42.95   | 60.40 | 650.14 |
|                      | 921      | 56.43 | 607.41 | 3.99   | 42.95   | 60.42 | 650.36 |
|                      | 930      | 56.31 | 606.12 | 3.99   | 42.95   | 60.30 | 649.07 |
|                      | 1007     | 56.06 | 603.42 | 3.99   | 42.95   | 60.05 | 646.37 |
|                      | 1008     | 56.63 | 609.56 | 3.99   | 42.95   | 60.62 | 652.51 |
|                      | 1009     | 56.16 | 604.50 | 3.99   | 42.95   | 60.15 | 647.45 |
|                      | 1010     | 56.55 | 608.70 | 3.99   | 42.95   | 60.54 | 651.65 |
|                      | 1011     | 56.88 | 612.25 | 3.99   | 42.95   | 60.87 | 655.20 |
| LEVEL 10             | 1014     | 56.41 | 607.19 | 3.99   | 42.95   | 60.40 | 650.14 |
| 1015<br>1016<br>1017 | 1015     | 56.41 | 607.19 | 3.99   | 42.95   | 60.40 | 650.14 |
|                      | 1016     | 56.41 | 607.19 | 3.99   | 42.95   | 60.40 | 650.14 |
|                      | 1017     | 56.41 | 607.19 | 3.99   | 42.95   | 60.40 | 650.14 |
|                      | 1021     | 56.43 | 607.41 | 3.99   | 42.95   | 60.42 | 650.36 |
|                      | 1022     | 56.31 | 606.12 | 3.99   | 42.95   | 60.30 | 649.07 |
|                      | 1030     | 56.31 | 606.12 | 3.99   | 42.95   | 60.30 | 649.07 |
|                      | 1101     | 56.16 | 604.50 | 3.99   | 42.95   | 60.15 | 647.45 |
|                      | 1102     | 56.55 | 608.70 | 3.99   | 42.95   | 60.54 | 651.65 |
|                      | 1103     | 56.88 | 612.25 | 3.99   | 42.95   | 60.87 | 655.20 |
|                      | 1106     | 56.41 | 607.19 | 3.99   | 42.95   | 60.40 | 650.14 |
| LEVEL 11             | 1107     | 56.41 | 607.19 | 3.99   | 42.95   | 60.40 | 650.14 |
|                      | 1108     | 56.41 | 607.19 | 3.99   | 42.95   | 60.40 | 650.14 |
|                      | 1109     | 56.41 | 607.19 | 3.99   | 42.95   | 60.40 | 650.14 |
|                      | 1113     | 56.43 | 607.41 | 3.99   | 42.95   | 60.42 | 650.36 |
|                      | 1122     | 56.31 | 606.12 | 3.99   | 42.95   | 60.30 | 649.07 |
|                      | 1201     | 56.16 | 604.50 | 3.99   | 42.95   | 60.15 | 647.45 |
|                      | 1202     | 56.55 | 608.70 | 3.99   | 42.95   | 60.54 | 651.65 |
|                      | 1203     | 56.88 | 612.25 | 3.99   | 42.95   | 60.87 | 655.20 |
|                      | 1206     | 56.41 | 607.19 | 3.99   | 42.95   | 60.40 | 650.14 |
| LEVEL 12             | 1207     | 56.41 | 607.19 | 3.99   | 42.95   | 60.40 | 650.14 |
| LEVEL 12             | 1208     | 56.41 | 607.19 | 3.99   | 42.95   | 60.40 | 650.14 |
|                      | 1209     | 56.41 | 607.19 | 3.99   | 42.95   | 60.40 | 650.14 |
|                      | 1213     | 56.43 | 607.41 | 3.99   | 42.95   | 60.42 | 650.36 |
|                      | 1214     | 56.31 | 606.12 | 3.99   | 42.95   | 60.30 | 649.07 |
|                      | 1222     | 56.31 | 606.12 | 3.99   | 42.95   | 60.30 | 649.07 |