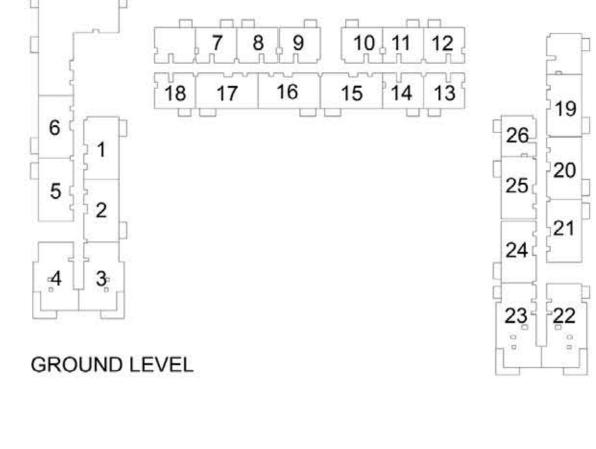

## 1 BEDROOM APARTMENT 1A&B - TOWER B

| 15//51 | LINUT NO | UNIT AREA |        | BALCONY AREA |        | TOTAL AREA |        |
|--------|----------|-----------|--------|--------------|--------|------------|--------|
| LEVEL  | UNIT NO  | SQM       | SQFT.  | SQM.         | SQFT.  | SQM.       | SQFT.  |
|        | G07      | 56.54     | 608.59 | 25.01        | 269.21 | 81.55      | 877.80 |
|        | G08      | 56.88     | 612.25 | 26.15        | 281.48 | 83.03      | 893.73 |
|        | G09      | 56.10     | 603.86 | 24.94        | 268.45 | 81.04      | 872.31 |
|        | G10      | 56.41     | 607.19 | 24.15        | 259.95 | 80.56      | 867.14 |
| GROUND | G11      | 56.41     | 607.19 | 24.94        | 268.45 | 81.35      | 875.64 |
|        | G12      | 56.41     | 607.19 | 25.22        | 271.47 | 81.63      | 878.66 |
|        | G13      | 56.41     | 607.19 | 24.75        | 266.41 | 81.16      | 873.60 |
|        | G14      | 56.41     | 607.19 | 24.61        | 264.90 | 81.02      | 872.09 |
|        | G18      | 56.43     | 607.41 | 24.54        | 264.15 | 80.97      | 871.56 |