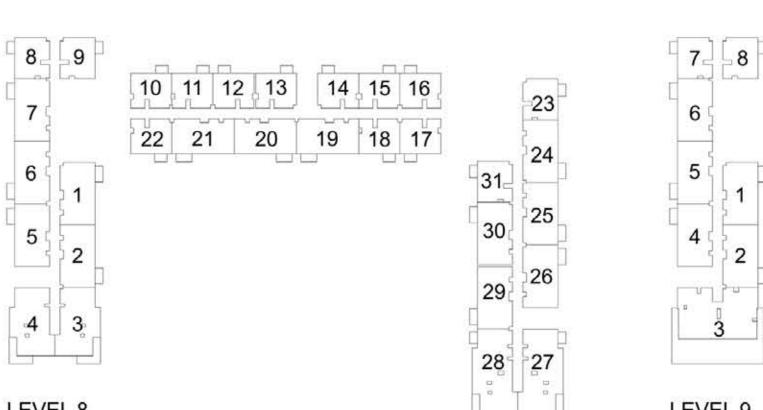

## 1 BEDROOM APARTMENT 1C - TOWER B

| 15/51                | LINUT NO | UNIT  | AREA   | BALCON | NY AREA | TOTAL | L AREA |
|----------------------|----------|-------|--------|--------|---------|-------|--------|
| LEVEL                | UNIT NO  | SQM   | SQFT.  | SQM.   | SQFT.   | SQM.  | SQFT.  |
|                      | 907      | 56.06 | 603.42 | 3.99   | 42.95   | 60.05 | 646.37 |
|                      | 908      | 56.63 | 609.56 | 3.99   | 42.95   | 60.62 | 652.51 |
|                      | 909      | 56.16 | 604.50 | 3.99   | 42.95   | 60.15 | 647.45 |
|                      | 910      | 56.55 | 608.70 | 3.99   | 42.95   | 60.54 | 651.65 |
|                      | 911      | 56.88 | 612.25 | 3.99   | 42.95   | 60.87 | 655.20 |
| LEVEL 09             | 914      | 56.41 | 607.19 | 3.99   | 42.95   | 60.40 | 650.14 |
|                      | 915      | 56.41 | 607.19 | 3.99   | 42.95   | 60.40 | 650.14 |
|                      | 916      | 56.41 | 607.19 | 3.99   | 42.95   | 60.40 | 650.14 |
|                      | 917      | 56.41 | 607.19 | 3.99   | 42.95   | 60.40 | 650.14 |
|                      | 921      | 56.43 | 607.41 | 3.99   | 42.95   | 60.42 | 650.36 |
|                      | 930      | 56.31 | 606.12 | 3.99   | 42.95   | 60.30 | 649.07 |
|                      | 1007     | 56.06 | 603.42 | 3.99   | 42.95   | 60.05 | 646.37 |
|                      | 1008     | 56.63 | 609.56 | 3.99   | 42.95   | 60.62 | 652.51 |
|                      | 1009     | 56.16 | 604.50 | 3.99   | 42.95   | 60.15 | 647.45 |
|                      | 1010     | 56.55 | 608.70 | 3.99   | 42.95   | 60.54 | 651.65 |
|                      | 1011     | 56.88 | 612.25 | 3.99   | 42.95   | 60.87 | 655.20 |
| LEVEL 10             | 1014     | 56.41 | 607.19 | 3.99   | 42.95   | 60.40 | 650.14 |
| 1015<br>1016<br>1017 | 1015     | 56.41 | 607.19 | 3.99   | 42.95   | 60.40 | 650.14 |
|                      | 1016     | 56.41 | 607.19 | 3.99   | 42.95   | 60.40 | 650.14 |
|                      | 1017     | 56.41 | 607.19 | 3.99   | 42.95   | 60.40 | 650.14 |
|                      | 1021     | 56.43 | 607.41 | 3.99   | 42.95   | 60.42 | 650.36 |
|                      | 1022     | 56.31 | 606.12 | 3.99   | 42.95   | 60.30 | 649.07 |
|                      | 1030     | 56.31 | 606.12 | 3.99   | 42.95   | 60.30 | 649.07 |
|                      | 1101     | 56.16 | 604.50 | 3.99   | 42.95   | 60.15 | 647.45 |
|                      | 1102     | 56.55 | 608.70 | 3.99   | 42.95   | 60.54 | 651.65 |
|                      | 1103     | 56.88 | 612.25 | 3.99   | 42.95   | 60.87 | 655.20 |
|                      | 1106     | 56.41 | 607.19 | 3.99   | 42.95   | 60.40 | 650.14 |
| LEVEL 11             | 1107     | 56.41 | 607.19 | 3.99   | 42.95   | 60.40 | 650.14 |
|                      | 1108     | 56.41 | 607.19 | 3.99   | 42.95   | 60.40 | 650.14 |
|                      | 1109     | 56.41 | 607.19 | 3.99   | 42.95   | 60.40 | 650.14 |
|                      | 1113     | 56.43 | 607.41 | 3.99   | 42.95   | 60.42 | 650.36 |
|                      | 1122     | 56.31 | 606.12 | 3.99   | 42.95   | 60.30 | 649.07 |
|                      | 1201     | 56.16 | 604.50 | 3.99   | 42.95   | 60.15 | 647.45 |
|                      | 1202     | 56.55 | 608.70 | 3.99   | 42.95   | 60.54 | 651.65 |
|                      | 1203     | 56.88 | 612.25 | 3.99   | 42.95   | 60.87 | 655.20 |
|                      | 1206     | 56.41 | 607.19 | 3.99   | 42.95   | 60.40 | 650.14 |
| LEVEL 12             | 1207     | 56.41 | 607.19 | 3.99   | 42.95   | 60.40 | 650.14 |
| LEVEL 12             | 1208     | 56.41 | 607.19 | 3.99   | 42.95   | 60.40 | 650.14 |
|                      | 1209     | 56.41 | 607.19 | 3.99   | 42.95   | 60.40 | 650.14 |
|                      | 1213     | 56.43 | 607.41 | 3.99   | 42.95   | 60.42 | 650.36 |
|                      | 1214     | 56.31 | 606.12 | 3.99   | 42.95   | 60.30 | 649.07 |
|                      | 1222     | 56.31 | 606.12 | 3.99   | 42.95   | 60.30 | 649.07 |

## 2 BEDROOM APARTMENT 2C - TOWER B

| 15/51    | LINUT NO | UNIT  | AREA   | BALCO | NY AREA | TOTA  | LAREA  |
|----------|----------|-------|--------|-------|---------|-------|--------|
| LEVEL    | UNIT NO  | SQM   | SQFT.  | SQM.  | SQFT.   | SQM.  | SQFT.  |
|          | 901      | 87.62 | 943.13 | 5.18  | 55.76   | 92.80 | 998.89 |
|          | 902      | 88.13 | 948.62 | 5.18  | 55.76   | 93.31 | 1004.3 |
|          | 904      | 87.77 | 944.75 | 5.18  | 55.76   | 92.95 | 1000.5 |
|          | 905      | 87.74 | 944.43 | 5.18  | 55.76   | 92.92 | 1000.1 |
|          | 906      | 87.23 | 938.94 | 5.18  | 55.76   | 92.41 | 994.70 |
|          | 918      | 87.44 | 941.20 | 5.18  | 55.76   | 92.62 | 996.96 |
| LEVEL 09 | 919      | 87.32 | 939.90 | 5.18  | 55.76   | 92.50 | 995.66 |
|          | 920      | 87.70 | 943.99 | 5.18  | 55.76   | 92.88 | 999.75 |
|          | 923      | 87.60 | 942.92 | 5.18  | 55.76   | 92.78 | 998.68 |
|          | 924      | 87.35 | 940.23 | 5.18  | 55.76   | 92.53 | 995.99 |
|          | 925      | 88.13 | 948.62 | 5.18  | 55.76   | 93.31 | 1004.3 |
|          | 928      | 87.22 | 938.83 | 5.18  | 55.76   | 92.40 | 994.59 |
|          | 929      | 87.54 | 942.27 | 5.18  | 55.76   | 92.72 | 998.03 |
|          | 1001     | 87.62 | 943.13 | 5.18  | 55.76   | 92.80 | 998.89 |
|          | 1002     | 88.13 | 948.62 | 5.18  | 55.76   | 93.31 | 1004.3 |
|          | 1004     | 87.77 | 944.75 | 5.18  | 55.76   | 92.95 | 1000.5 |
|          | 1005     | 87.74 | 944.43 | 5.18  | 55.76   | 92.92 | 1000.1 |
|          | 1006     | 87.23 | 938.94 | 5.18  | 55.76   | 92.41 | 994.70 |
|          | 1018     | 87.44 | 941.20 | 5.18  | 55.76   | 92.62 | 996.96 |
|          | 1019     | 87.32 | 939.90 | 5.18  | 55.76   | 92.50 | 995.66 |
|          | 1020     | 87.70 | 943.99 | 5.18  | 55.76   | 92.88 | 999.75 |
| LEVEL 40 | 1023     | 87.60 | 942.92 | 5.18  | 55.76   | 92.78 | 998.68 |
| LEVEL 10 | 1024     | 87.35 | 940.23 | 5.18  | 55.76   | 92.53 | 995.99 |
|          | 1025     | 88.13 | 948.62 | 5.18  | 55.76   | 93.31 | 1004.3 |
|          | 1028     | 87.22 | 938.83 | 5.18  | 55.76   | 92.40 | 994.59 |
|          | 1029     | 87.54 | 942.27 | 5.18  | 55.76   | 92.72 | 998.03 |
|          | 1110     | 87.44 | 941.20 | 5.18  | 55.76   | 92.62 | 996.96 |
|          | 1111     | 87.32 | 939.90 | 5.18  | 55.76   | 92.50 | 995.66 |
|          | 1112     | 87.68 | 943.78 | 5.18  | 55.76   | 92.86 | 999.54 |
| LEVEL 11 | 1115     | 87.60 | 942.92 | 5.18  | 55.76   | 92.78 | 998.68 |
| LEVEL 11 | 1116     | 87.35 | 940.23 | 5.18  | 55.76   | 92.53 | 995.99 |
|          | 1117     | 88.13 | 948.62 | 5.18  | 55.76   | 93.31 | 1004.3 |
|          | 1120     | 87.23 | 938.94 | 5.18  | 55.76   | 92.41 | 994.70 |
|          | 1121     | 87.54 | 942.27 | 5.18  | 55.76   | 92.72 | 998.03 |
|          | 1210     | 87.44 | 941.20 | 5.18  | 55.76   | 92.62 | 996.96 |
|          | 1211     | 87.32 | 939.90 | 5.18  | 55.76   | 92.50 | 995.66 |
|          | 1212     | 87.68 | 943.78 | 5.18  | 55.76   | 92.86 | 999.54 |
| LEVEL 42 | 1215     | 87.60 | 942.92 | 5.18  | 55.76   | 92.78 | 998.68 |
| LEVEL 12 | 1216     | 87.35 | 940.23 | 5.18  | 55.76   | 92.53 | 995.99 |
|          | 1217     | 88.13 | 948.62 | 5.18  | 55.76   | 93.31 | 1004.3 |
|          | 1220     | 87.23 | 938.94 | 5.18  | 55.76   | 92.41 | 994.70 |
|          | 1221     | 87.54 | 942.27 | 5.18  | 55.76   | 92.72 | 998.03 |

# 3 BEDROOM APARTMENT 3 B - TOWER B

| LEVEL       | UNIT NO | UNIT    | AREA    | BALCON | NY AREA | TOTAL  | . AREA  |  |  |  |
|-------------|---------|---------|---------|--------|---------|--------|---------|--|--|--|
| LEVEL       | UNIT NO | SQM     | SQFT.   | SQM.   | SQFT.   | SQM.   | SQFT.   |  |  |  |
|             |         | TOWER B |         |        |         |        |         |  |  |  |
| LEVEL 01    | 127     | 130.39  | 1403.51 | 16.72  | 179.97  | 147.11 | 1583.48 |  |  |  |
| LEVEL 01    | 128     | 130.79  | 1407.81 | 16.72  | 179.97  | 147.51 | 1587.78 |  |  |  |
| LEVEL 02-07 | 227     | 130.39  | 1403.51 | 16.72  | 179.97  | 147.11 | 1583.48 |  |  |  |
| LEVEL UZ-U/ | 228     | 130.79  | 1407.81 | 16.72  | 179.97  | 147.51 | 1587.78 |  |  |  |
| LEVEL 08    | 827     | 130.39  | 1403.51 | 16.72  | 179.97  | 147.11 | 1583.48 |  |  |  |
| LEVEL 00    | 828     | 130.79  | 1407.81 | 16.72  | 179.97  | 147.51 | 1587.78 |  |  |  |
| LEVEL 09    | 926     | 130.39  | 1403.51 | 16.72  | 179.97  | 147.11 | 1583.48 |  |  |  |
| LEVEL 09    | 927     | 130.79  | 1407.81 | 16.72  | 179.97  | 147.51 | 1587.78 |  |  |  |
| LEVEL 10    | 1026    | 130.39  | 1403.51 | 16.72  | 179.97  | 147.11 | 1583.48 |  |  |  |
| LEVEL 10    | 1027    | 130.79  | 1407.81 | 16.72  | 179.97  | 147.51 | 1587.78 |  |  |  |