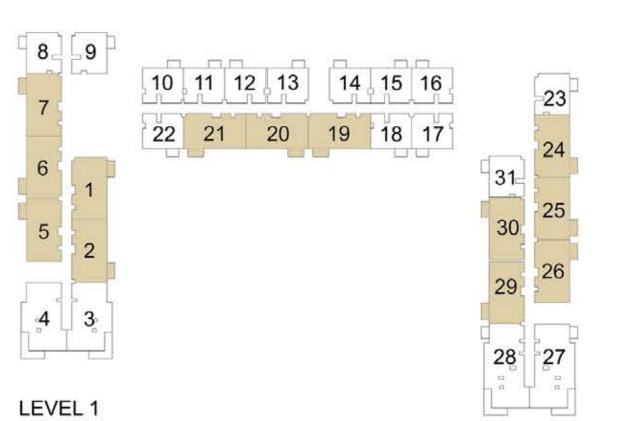

## 1 BEDROOM APARTMENT 1A&B - TOWER B

| 15//51 | LINUT NO | UNIT AREA |        | BALCONY AREA |        | TOTAL AREA |        |
|--------|----------|-----------|--------|--------------|--------|------------|--------|
| LEVEL  | UNIT NO  | SQM       | SQFT.  | SQM.         | SQFT.  | SQM.       | SQFT.  |
|        | G07      | 56.54     | 608.59 | 25.01        | 269.21 | 81.55      | 877.80 |
|        | G08      | 56.88     | 612.25 | 26.15        | 281.48 | 83.03      | 893.73 |
|        | G09      | 56.10     | 603.86 | 24.94        | 268.45 | 81.04      | 872.31 |
|        | G10      | 56.41     | 607.19 | 24.15        | 259.95 | 80.56      | 867.14 |
| GROUND | G11      | 56.41     | 607.19 | 24.94        | 268.45 | 81.35      | 875.64 |
|        | G12      | 56.41     | 607.19 | 25.22        | 271.47 | 81.63      | 878.66 |
|        | G13      | 56.41     | 607.19 | 24.75        | 266.41 | 81.16      | 873.60 |
|        | G14      | 56.41     | 607.19 | 24.61        | 264.90 | 81.02      | 872.09 |
|        | G18      | 56.43     | 607.41 | 24.54        | 264.15 | 80.97      | 871.56 |

## 1 BEDROOM APARTMENT 1C - TOWER B

| 15/51       | LINUT NO | UNIT  | AREA   | BALCON | NY AREA | TOTA  | L AREA |
|-------------|----------|-------|--------|--------|---------|-------|--------|
| LEVEL       | UNIT NO  | SQM   | SQFT.  | SQM.   | SQFT.   | SQM.  | SQFT.  |
|             |          |       | TOW    | ER B   |         |       |        |
| GROUND      | G26      | 56.31 | 606.12 | 25.40  | 273.40  | 81.71 | 879.52 |
|             | 108      | 56.06 | 603.42 | 3.99   | 42.95   | 60.05 | 646.37 |
|             | 109      | 56.63 | 609.56 | 3.99   | 42.95   | 60.62 | 652.51 |
|             | 110      | 56.16 | 604.50 | 3.99   | 42.95   | 60.15 | 647.45 |
|             | 111      | 56.55 | 608.70 | 3.99   | 42.95   | 60.54 | 651.65 |
|             | 112      | 56.88 | 612.25 | 3.99   | 42.95   | 60.87 | 655.20 |
| LEVEL 01    | 115      | 56.41 | 607.19 | 3.99   | 42.95   | 60.40 | 650.14 |
| LEVEL 01    | 116      | 56.41 | 607.19 | 3.99   | 42.95   | 60.40 | 650.14 |
|             | 117      | 56.41 | 607.19 | 3.99   | 42.95   | 60.40 | 650.14 |
|             | 118      | 56.41 | 607.19 | 3.99   | 42.95   | 60.40 | 650.14 |
|             | 122      | 56.43 | 607.41 | 3.99   | 42.95   | 60.42 | 650.36 |
|             | 123      | 56.31 | 606.12 | 3.99   | 42.95   | 60.30 | 649.07 |
|             | 131      | 56.31 | 606.12 | 3.99   | 42.95   | 60.30 | 649.07 |
|             | 208      | 56.06 | 603.42 | 3.99   | 42.95   | 60.05 | 646.37 |
|             | 209      | 56.63 | 609.56 | 3.99   | 42.95   | 60.62 | 652.51 |
|             | 210      | 56.16 | 604.50 | 3.99   | 42.95   | 60.15 | 647.45 |
|             | 211      | 56.55 | 608.70 | 3.99   | 42.95   | 60.54 | 651.65 |
|             | 212      | 56.88 | 612.25 | 3.99   | 42.95   | 60.87 | 655.20 |
| LEVEL 00 07 | 215      | 56.41 | 607.19 | 3.99   | 42.95   | 60.40 | 650.14 |
| LEVEL 02-07 | 216      | 56.41 | 607.19 | 3.99   | 42.95   | 60.40 | 650.14 |
|             | 217      | 56.41 | 607.19 | 3.99   | 42.95   | 60.40 | 650.14 |
| S           | 218      | 56.41 | 607.19 | 3.99   | 42.95   | 60.40 | 650.14 |
|             | 222      | 56.43 | 607.41 | 3.99   | 42.95   | 60.42 | 650.36 |
|             | 223      | 56.31 | 606.12 | 3.99   | 42.95   | 60.30 | 649.07 |
|             | 231      | 56.31 | 606.12 | 3.99   | 42.95   | 60.30 | 649.07 |
|             | 808      | 56.06 | 603.42 | 3.99   | 42.95   | 60.05 | 646.37 |
|             | 810      | 56.16 | 604.50 | 3.99   | 42.95   | 60.15 | 647.45 |
|             | 811      | 56.55 | 608.70 | 3.99   | 42.95   | 60.54 | 651.65 |
|             | 812      | 56.88 | 612.25 | 3.99   | 42.95   | 60.87 | 655.20 |
|             | 815      | 56.41 | 607.19 | 3.99   | 42.95   | 60.40 | 650.14 |
| LEVEL 08    | 816      | 56.41 | 607.19 | 3.99   | 42.95   | 60.40 | 650.14 |
|             | 817      | 56.41 | 607.19 | 3.99   | 42.95   | 60.40 | 650.14 |
|             | 818      | 56.41 | 607.19 | 3.99   | 42.95   | 60.40 | 650.14 |
|             | 822      | 56.43 | 607.41 | 3.99   | 42.95   | 60.42 | 650.36 |
|             | 823      | 56.31 | 606.12 | 3.99   | 42.95   | 60.30 | 649.07 |
|             | 831      | 56.31 | 606.12 | 3.99   | 42.95   | 60.30 | 649.07 |

## 1 BEDROOM APARTMENT 1C - TOWER B

| 15/51                | LINUT NO | UNIT  | AREA   | BALCON | NY AREA | TOTAL | L AREA |
|----------------------|----------|-------|--------|--------|---------|-------|--------|
| LEVEL                | UNIT NO  | SQM   | SQFT.  | SQM.   | SQFT.   | SQM.  | SQFT.  |
|                      | 907      | 56.06 | 603.42 | 3.99   | 42.95   | 60.05 | 646.37 |
|                      | 908      | 56.63 | 609.56 | 3.99   | 42.95   | 60.62 | 652.51 |
|                      | 909      | 56.16 | 604.50 | 3.99   | 42.95   | 60.15 | 647.45 |
|                      | 910      | 56.55 | 608.70 | 3.99   | 42.95   | 60.54 | 651.65 |
|                      | 911      | 56.88 | 612.25 | 3.99   | 42.95   | 60.87 | 655.20 |
| LEVEL 09             | 914      | 56.41 | 607.19 | 3.99   | 42.95   | 60.40 | 650.14 |
|                      | 915      | 56.41 | 607.19 | 3.99   | 42.95   | 60.40 | 650.14 |
|                      | 916      | 56.41 | 607.19 | 3.99   | 42.95   | 60.40 | 650.14 |
|                      | 917      | 56.41 | 607.19 | 3.99   | 42.95   | 60.40 | 650.14 |
|                      | 921      | 56.43 | 607.41 | 3.99   | 42.95   | 60.42 | 650.36 |
|                      | 930      | 56.31 | 606.12 | 3.99   | 42.95   | 60.30 | 649.07 |
|                      | 1007     | 56.06 | 603.42 | 3.99   | 42.95   | 60.05 | 646.37 |
|                      | 1008     | 56.63 | 609.56 | 3.99   | 42.95   | 60.62 | 652.51 |
|                      | 1009     | 56.16 | 604.50 | 3.99   | 42.95   | 60.15 | 647.45 |
|                      | 1010     | 56.55 | 608.70 | 3.99   | 42.95   | 60.54 | 651.65 |
|                      | 1011     | 56.88 | 612.25 | 3.99   | 42.95   | 60.87 | 655.20 |
| LEVEL 10             | 1014     | 56.41 | 607.19 | 3.99   | 42.95   | 60.40 | 650.14 |
| 1015<br>1016<br>1017 | 1015     | 56.41 | 607.19 | 3.99   | 42.95   | 60.40 | 650.14 |
|                      | 1016     | 56.41 | 607.19 | 3.99   | 42.95   | 60.40 | 650.14 |
|                      | 1017     | 56.41 | 607.19 | 3.99   | 42.95   | 60.40 | 650.14 |
|                      | 1021     | 56.43 | 607.41 | 3.99   | 42.95   | 60.42 | 650.36 |
|                      | 1022     | 56.31 | 606.12 | 3.99   | 42.95   | 60.30 | 649.07 |
|                      | 1030     | 56.31 | 606.12 | 3.99   | 42.95   | 60.30 | 649.07 |
|                      | 1101     | 56.16 | 604.50 | 3.99   | 42.95   | 60.15 | 647.45 |
|                      | 1102     | 56.55 | 608.70 | 3.99   | 42.95   | 60.54 | 651.65 |
|                      | 1103     | 56.88 | 612.25 | 3.99   | 42.95   | 60.87 | 655.20 |
|                      | 1106     | 56.41 | 607.19 | 3.99   | 42.95   | 60.40 | 650.14 |
| LEVEL 11             | 1107     | 56.41 | 607.19 | 3.99   | 42.95   | 60.40 | 650.14 |
|                      | 1108     | 56.41 | 607.19 | 3.99   | 42.95   | 60.40 | 650.14 |
|                      | 1109     | 56.41 | 607.19 | 3.99   | 42.95   | 60.40 | 650.14 |
|                      | 1113     | 56.43 | 607.41 | 3.99   | 42.95   | 60.42 | 650.36 |
|                      | 1122     | 56.31 | 606.12 | 3.99   | 42.95   | 60.30 | 649.07 |
|                      | 1201     | 56.16 | 604.50 | 3.99   | 42.95   | 60.15 | 647.45 |
|                      | 1202     | 56.55 | 608.70 | 3.99   | 42.95   | 60.54 | 651.65 |
|                      | 1203     | 56.88 | 612.25 | 3.99   | 42.95   | 60.87 | 655.20 |
|                      | 1206     | 56.41 | 607.19 | 3.99   | 42.95   | 60.40 | 650.14 |
| LEVEL 12             | 1207     | 56.41 | 607.19 | 3.99   | 42.95   | 60.40 | 650.14 |
| LEVEL 12             | 1208     | 56.41 | 607.19 | 3.99   | 42.95   | 60.40 | 650.14 |
|                      | 1209     | 56.41 | 607.19 | 3.99   | 42.95   | 60.40 | 650.14 |
|                      | 1213     | 56.43 | 607.41 | 3.99   | 42.95   | 60.42 | 650.36 |
|                      | 1214     | 56.31 | 606.12 | 3.99   | 42.95   | 60.30 | 649.07 |
|                      | 1222     | 56.31 | 606.12 | 3.99   | 42.95   | 60.30 | 649.07 |

# 1 BEDROOM APARTMENT 1D - TOWER B

| LEVEL       | LINIT NO | UNIT  | AREA   | BALCON | IY AREA | TOTAL | AREA   |
|-------------|----------|-------|--------|--------|---------|-------|--------|
| LEVEL       | UNIT NO  | SQM   | SQFT.  | SQM.   | SQFT.   | SQM.  | SQFT.  |
|             |          |       | TOW    | /ER B  |         |       |        |
| LEVEL 01    | 113      | 56.10 | 603.86 | 3.99   | 42.95   | 60.09 | 646.81 |
| LEACT OT    | 114      | 56.41 | 607.19 | 3.99   | 42.95   | 60.40 | 650.14 |
| LEVEL 02 07 | 213      | 56.10 | 603.86 | 3.99   | 42.95   | 60.09 | 646.81 |
| LEVEL 02-07 | 214      | 56.41 | 607.19 | 3.99   | 42.95   | 60.40 | 650.14 |
|             | 809      | 56.63 | 609.56 | 3.99   | 42.95   | 60.62 | 652.51 |
| LEVEL 08    | 813      | 56.10 | 603.86 | 3.99   | 42.95   | 60.09 | 646.81 |
|             | 814      | 56.41 | 607.19 | 3.99   | 42.95   | 60.40 | 650.14 |
|             | 912      | 56.10 | 603.86 | 3.99   | 42.95   | 60.09 | 646.81 |
| LEVEL 09    | 913      | 56.41 | 607.19 | 3.99   | 42.95   | 60.40 | 650.14 |
|             | 922      | 56.31 | 606.12 | 3.99   | 42.95   | 60.30 | 649.07 |
| LEVEL 10    | 1012     | 56.10 | 603.86 | 3.99   | 42.95   | 60.09 | 646.81 |
| LEVEL 10    | 1013     | 56.41 | 607.19 | 3.99   | 42.95   | 60.40 | 650.14 |
|             | 1104     | 56.10 | 603.86 | 3.99   | 42.95   | 60.09 | 646.81 |
| LEVEL 11    | 1105     | 56.41 | 607.19 | 3.99   | 42.95   | 60.40 | 650.14 |
| LEVEL 11    | 1114     | 56.31 | 606.12 | 3.99   | 42.95   | 60.30 | 649.07 |
|             | 1118     | 57.04 | 613.97 | 3.82   | 41.12   | 60.86 | 655.09 |
| LEVEL 12    | 1204     | 56.10 | 603.86 | 3.99   | 42.95   | 60.09 | 646.81 |
| LEVEL 12    | 1205     | 56.41 | 607.19 | 3.99   | 42.95   | 60.40 | 650.14 |

## 1 BEDROOM APARTMENT 1E - TOWER B

| LEVEL    | UNIT NO | UNIT  | AREA   | BALCON | IY AREA | TOTAL | L AREA |
|----------|---------|-------|--------|--------|---------|-------|--------|
| LEVEL    | ONTINO  | SQM   | SQFT.  | SQM.   | SQFT.   | SQM.  | SQFT.  |
|          |         |       | TOW    | /ER B  |         |       |        |
| LEVEL 12 | 1218    | 57.04 | 613.97 | 2.92   | 31.43   | 59.96 | 645.40 |

## 2 BEDROOM APARTMENT 2A - TOWER B

| LEVEL  | UNIT NO | UNIT  | AREA   | BALCON | NY AREA | TOTAL  | AREA    |  |  |  |
|--------|---------|-------|--------|--------|---------|--------|---------|--|--|--|
| LEVEL  | ONIT NO | SQM   | SQFT.  | SQM.   | SQFT.   | SQM.   | SQFT.   |  |  |  |
|        | TOWER B |       |        |        |         |        |         |  |  |  |
|        | G01     | 87.62 | 943.13 | 40.23  | 433.03  | 127.85 | 1376.16 |  |  |  |
|        | G02     | 88.13 | 948.62 | 40.99  | 441.21  | 129.12 | 1389.83 |  |  |  |
|        | G05     | 87.77 | 944.75 | 39.80  | 428.40  | 127.57 | 1373.15 |  |  |  |
|        | G06     | 87.74 | 944.43 | 37.36  | 402.14  | 125.10 | 1346.57 |  |  |  |
|        | G15     | 87.44 | 941.20 | 37.06  | 398.91  | 124.50 | 1340.11 |  |  |  |
| GROUND | G16     | 87.32 | 939.90 | 37.44  | 403.00  | 124.76 | 1342.90 |  |  |  |
|        | G17     | 87.70 | 943.99 | 37.56  | 404.29  | 125.26 | 1348.28 |  |  |  |
|        | G19     | 87.60 | 942.92 | 36.69  | 394.93  | 124.29 | 1337.85 |  |  |  |
|        | G20     | 87.35 | 940.23 | 37.07  | 399.02  | 124.42 | 1339.25 |  |  |  |
|        | G21     | 88.13 | 948.62 | 37.67  | 405.48  | 125.80 | 1354.10 |  |  |  |
|        | G24     | 87.22 | 938.83 | 39.22  | 422.16  | 126.44 | 1360.99 |  |  |  |
|        | G25     | 87.54 | 942.27 | 39.22  | 422.16  | 126.76 | 1364.43 |  |  |  |

## 2 BEDROOM APARTMENT 2B - TOWER B

| LEVEL UNIT NO | LINIT NO | UNIT AREA |         | BALCONY AREA |        | TOTAL AREA |         |  |  |
|---------------|----------|-----------|---------|--------------|--------|------------|---------|--|--|
| LEVEL         | UNIT NO  | SQM       | SQFT.   | SQM.         | SQFT.  | SQM.       | SQFT.   |  |  |
| TOWER B       |          |           |         |              |        |            |         |  |  |
| GROUND        | G03      | 105.93    | 1140.22 | 74.16        | 798.25 | 180.09     | 1938.47 |  |  |
|               | G04      | 105.19    | 1132.26 | 71.09        | 765.21 | 176.28     | 1897.47 |  |  |

## 2 BEDROOM APARTMENT 2C - TOWER B

| LEVEL       | LINUT NO | UNIT  | AREA   | BALCO | NY AREA | TOTAL | L AREA |
|-------------|----------|-------|--------|-------|---------|-------|--------|
| LEVEL       | UNIT NO  | SQM   | SQFT.  | SQM.  | SQFT.   | SQM.  | SQFT.  |
| GROUND      |          |       | TOW    | /ER B |         |       |        |
|             | 101      | 87.62 | 943.13 | 5.18  | 55.76   | 92.80 | 998.89 |
|             | 102      | 88.13 | 948.62 | 5.18  | 55.76   | 93.31 | 1004.3 |
|             | 105      | 87.77 | 944.75 | 5.18  | 55.76   | 92.95 | 1000.5 |
|             | 106      | 87.74 | 944.43 | 5.18  | 55.76   | 92.92 | 1000.1 |
|             | 107      | 87.23 | 938.94 | 5.18  | 55.76   | 92.41 | 994.70 |
|             | 119      | 87.44 | 941.20 | 5.18  | 55.76   | 92.62 | 996.96 |
| LEVEL 01    | 120      | 87.32 | 939.90 | 5.18  | 55.76   | 92.50 | 995.66 |
|             | 121      | 87.70 | 943.99 | 5.18  | 55.76   | 92.88 | 999.75 |
|             | 124      | 87.60 | 942.92 | 5.18  | 55.76   | 92.78 | 998.68 |
|             | 125      | 87.35 | 940.23 | 5.18  | 55.76   | 92.53 | 995.99 |
|             | 126      | 88.13 | 948.62 | 5.18  | 55.76   | 93.31 | 1004.3 |
|             | 129      | 87.22 | 938.83 | 5.18  | 55.76   | 92.40 | 994.59 |
|             | 130      | 87.54 | 942.27 | 5.18  | 55.76   | 92.72 | 998.03 |
|             | 201      | 87.62 | 943.13 | 5.18  | 55.76   | 92.80 | 998.89 |
|             | 202      | 88.13 | 948.62 | 5.18  | 55.76   | 93.31 | 1004.3 |
|             | 205      | 87.77 | 944.75 | 5.18  | 55.76   | 92.95 | 1000.5 |
|             | 206      | 87.74 | 944.43 | 5.18  | 55.76   | 92.92 | 1000.1 |
|             | 207      | 87.23 | 938.94 | 5.18  | 55.76   | 92.41 | 994.70 |
|             | 219      | 87.44 | 941.20 | 5.18  | 55.76   | 92.62 | 996.96 |
| LEVEL 02-07 | 220      | 87.32 | 939.90 | 5.18  | 55.76   | 92.50 | 995.66 |
|             | 221      | 87.70 | 943.99 | 5.18  | 55.76   | 92.88 | 999.75 |
|             | 224      | 87.60 | 942.92 | 5.18  | 55.76   | 92.78 | 998.68 |
|             | 225      | 87.35 | 940.23 | 5.18  | 55.76   | 92.53 | 995.99 |
|             | 226      | 88.13 | 948.62 | 5.18  | 55.76   | 93.31 | 1004.3 |
|             | 229      | 87.22 | 938.83 | 5.18  | 55.76   | 92.40 | 994.59 |
|             | 230      | 87.54 | 942.27 | 5.18  | 55.76   | 92.72 | 998.03 |
|             | 801      | 87.62 | 943.13 | 5.18  | 55.76   | 92.80 | 998.89 |
|             | 802      | 88.13 | 948.62 | 5.18  | 55.76   | 93.31 | 1004.3 |
|             | 805      | 87.77 | 944.75 | 5.18  | 55.76   | 92.95 | 1000.5 |
|             | 806      | 87.74 | 944.43 | 5.18  | 55.76   | 92.92 | 1000.1 |
|             | 807      | 87.23 | 938.94 | 5.18  | 55.76   | 92.41 | 994.70 |
|             | 819      | 87.44 | 941.20 | 5.18  | 55.76   | 92.62 | 996.96 |
| LEVEL 08    | 820      | 87.32 | 939.90 | 5.18  | 55.76   | 92.50 | 995.66 |
|             | 821      | 87.70 | 943.99 | 5.18  | 55.76   | 92.88 | 999.75 |
|             | 824      | 87.60 | 942.92 | 5.18  | 55.76   | 92.78 | 998.68 |
|             | 825      | 87.35 | 940.23 | 5.18  | 55.76   | 92.53 | 995.99 |
|             | 826      | 88.13 | 948.62 | 5.18  | 55.76   | 93.31 | 1004.3 |
|             | 829      | 87.22 | 938.83 | 5.18  | 55.76   | 92.40 | 994.59 |
|             | 830      | 87.54 | 942.27 | 5.18  | 55.76   | 92.72 | 998.03 |

## 2 BEDROOM APARTMENT 2C - TOWER B

| 15/51    | LINUT NO | UNIT  | AREA   | BALCO | NY AREA | TOTA  | LAREA  |
|----------|----------|-------|--------|-------|---------|-------|--------|
| LEVEL    | UNIT NO  | SQM   | SQFT.  | SQM.  | SQFT.   | SQM.  | SQFT.  |
|          | 901      | 87.62 | 943.13 | 5.18  | 55.76   | 92.80 | 998.89 |
|          | 902      | 88.13 | 948.62 | 5.18  | 55.76   | 93.31 | 1004.3 |
|          | 904      | 87.77 | 944.75 | 5.18  | 55.76   | 92.95 | 1000.5 |
|          | 905      | 87.74 | 944.43 | 5.18  | 55.76   | 92.92 | 1000.1 |
|          | 906      | 87.23 | 938.94 | 5.18  | 55.76   | 92.41 | 994.70 |
|          | 918      | 87.44 | 941.20 | 5.18  | 55.76   | 92.62 | 996.96 |
| LEVEL 09 | 919      | 87.32 | 939.90 | 5.18  | 55.76   | 92.50 | 995.66 |
|          | 920      | 87.70 | 943.99 | 5.18  | 55.76   | 92.88 | 999.75 |
|          | 923      | 87.60 | 942.92 | 5.18  | 55.76   | 92.78 | 998.68 |
|          | 924      | 87.35 | 940.23 | 5.18  | 55.76   | 92.53 | 995.99 |
|          | 925      | 88.13 | 948.62 | 5.18  | 55.76   | 93.31 | 1004.3 |
|          | 928      | 87.22 | 938.83 | 5.18  | 55.76   | 92.40 | 994.59 |
|          | 929      | 87.54 | 942.27 | 5.18  | 55.76   | 92.72 | 998.03 |
|          | 1001     | 87.62 | 943.13 | 5.18  | 55.76   | 92.80 | 998.89 |
|          | 1002     | 88.13 | 948.62 | 5.18  | 55.76   | 93.31 | 1004.3 |
|          | 1004     | 87.77 | 944.75 | 5.18  | 55.76   | 92.95 | 1000.5 |
|          | 1005     | 87.74 | 944.43 | 5.18  | 55.76   | 92.92 | 1000.1 |
|          | 1006     | 87.23 | 938.94 | 5.18  | 55.76   | 92.41 | 994.70 |
|          | 1018     | 87.44 | 941.20 | 5.18  | 55.76   | 92.62 | 996.96 |
|          | 1019     | 87.32 | 939.90 | 5.18  | 55.76   | 92.50 | 995.66 |
|          | 1020     | 87.70 | 943.99 | 5.18  | 55.76   | 92.88 | 999.75 |
| LEVEL 40 | 1023     | 87.60 | 942.92 | 5.18  | 55.76   | 92.78 | 998.68 |
| LEVEL 10 | 1024     | 87.35 | 940.23 | 5.18  | 55.76   | 92.53 | 995.99 |
|          | 1025     | 88.13 | 948.62 | 5.18  | 55.76   | 93.31 | 1004.3 |
|          | 1028     | 87.22 | 938.83 | 5.18  | 55.76   | 92.40 | 994.59 |
|          | 1029     | 87.54 | 942.27 | 5.18  | 55.76   | 92.72 | 998.03 |
|          | 1110     | 87.44 | 941.20 | 5.18  | 55.76   | 92.62 | 996.96 |
|          | 1111     | 87.32 | 939.90 | 5.18  | 55.76   | 92.50 | 995.66 |
|          | 1112     | 87.68 | 943.78 | 5.18  | 55.76   | 92.86 | 999.54 |
| LEVEL 11 | 1115     | 87.60 | 942.92 | 5.18  | 55.76   | 92.78 | 998.68 |
| LEVEL 11 | 1116     | 87.35 | 940.23 | 5.18  | 55.76   | 92.53 | 995.99 |
|          | 1117     | 88.13 | 948.62 | 5.18  | 55.76   | 93.31 | 1004.3 |
|          | 1120     | 87.23 | 938.94 | 5.18  | 55.76   | 92.41 | 994.70 |
|          | 1121     | 87.54 | 942.27 | 5.18  | 55.76   | 92.72 | 998.03 |
|          | 1210     | 87.44 | 941.20 | 5.18  | 55.76   | 92.62 | 996.96 |
|          | 1211     | 87.32 | 939.90 | 5.18  | 55.76   | 92.50 | 995.66 |
|          | 1212     | 87.68 | 943.78 | 5.18  | 55.76   | 92.86 | 999.54 |
| LEVEL 42 | 1215     | 87.60 | 942.92 | 5.18  | 55.76   | 92.78 | 998.68 |
| LEVEL 12 | 1216     | 87.35 | 940.23 | 5.18  | 55.76   | 92.53 | 995.99 |
|          | 1217     | 88.13 | 948.62 | 5.18  | 55.76   | 93.31 | 1004.3 |
|          | 1220     | 87.23 | 938.94 | 5.18  | 55.76   | 92.41 | 994.70 |
|          | 1221     | 87.54 | 942.27 | 5.18  | 55.76   | 92.72 | 998.03 |

## 2 BEDROOM APARTMENT 2D - TOWER B

| LEVEL       | UNIT NO | UNIT    | AREA    | BALCONY AREA |        | TOTAL AREA |         |  |  |  |
|-------------|---------|---------|---------|--------------|--------|------------|---------|--|--|--|
| LEVEL       | UNIT NO | SQM     | SQFT.   | SQM.         | SQFT.  | SQM.       | SQFT.   |  |  |  |
| GROUND      |         | TOWER B |         |              |        |            |         |  |  |  |
| LEVEL 01    | 103     | 105.93  | 1140.22 | 13.41        | 144.34 | 119.34     | 1284.56 |  |  |  |
| LEAGE OI    | 104     | 105.19  | 1132.26 | 13.50        | 145.31 | 118.69     | 1277.57 |  |  |  |
| LEVEL 02-07 | 203     | 105.93  | 1140.22 | 13.41        | 144.34 | 119.34     | 1284.56 |  |  |  |
| LEVEL UZ-U/ | 204     | 105.19  | 1132.26 | 13.50        | 145.31 | 118.69     | 1277.57 |  |  |  |
| LEVEL OR    | 803     | 105.93  | 1140.22 | 13.41        | 144.34 | 119.34     | 1284.56 |  |  |  |
| LEVEL 08    | 804     | 105.19  | 1132.26 | 13.50        | 145.31 | 118.69     | 1277.57 |  |  |  |

# 3 BEDROOM APARTMENT 3 A - TOWER B

| LEVEL      | LINIT NO | UNIT NO UNIT AREA |         | BALCONY AREA |        | TOTAL AREA |         |  |  |  |
|------------|----------|-------------------|---------|--------------|--------|------------|---------|--|--|--|
| LEVEL OINT | ONIT NO  | SQM               | SQFT.   | SQM.         | SQFT.  | SQM.       | SQFT.   |  |  |  |
| TOWER B    |          |                   |         |              |        |            |         |  |  |  |
| GROUND     | G22      | 130.39            | 1403.51 | 73.54        | 791.58 | 203.93     | 2195.09 |  |  |  |
|            | G23      | 130.79            | 1407.81 | 76.97        | 828.50 | 207.76     | 2236.31 |  |  |  |

# 3 BEDROOM APARTMENT 3 B - TOWER B

| LEVEL       | UNIT NO | UNIT    | AREA    | BALCON | NY AREA | TOTAL  | . AREA  |  |  |  |
|-------------|---------|---------|---------|--------|---------|--------|---------|--|--|--|
| LEVEL       | UNIT NO | SQM     | SQFT.   | SQM.   | SQFT.   | SQM.   | SQFT.   |  |  |  |
|             |         | TOWER B |         |        |         |        |         |  |  |  |
| LEVEL 01    | 127     | 130.39  | 1403.51 | 16.72  | 179.97  | 147.11 | 1583.48 |  |  |  |
| LEVEL 01    | 128     | 130.79  | 1407.81 | 16.72  | 179.97  | 147.51 | 1587.78 |  |  |  |
| LEVEL 02-07 | 227     | 130.39  | 1403.51 | 16.72  | 179.97  | 147.11 | 1583.48 |  |  |  |
| LEVEL UZ-U/ | 228     | 130.79  | 1407.81 | 16.72  | 179.97  | 147.51 | 1587.78 |  |  |  |
| LEVEL 08    | 827     | 130.39  | 1403.51 | 16.72  | 179.97  | 147.11 | 1583.48 |  |  |  |
| LEVEL 00    | 828     | 130.79  | 1407.81 | 16.72  | 179.97  | 147.51 | 1587.78 |  |  |  |
| LEVEL 09    | 926     | 130.39  | 1403.51 | 16.72  | 179.97  | 147.11 | 1583.48 |  |  |  |
| LEVEL 09    | 927     | 130.79  | 1407.81 | 16.72  | 179.97  | 147.51 | 1587.78 |  |  |  |
| LEVEL 10    | 1026    | 130.39  | 1403.51 | 16.72  | 179.97  | 147.11 | 1583.48 |  |  |  |
| LEVEL 10    | 1027    | 130.79  | 1407.81 | 16.72  | 179.97  | 147.51 | 1587.78 |  |  |  |

## 3 BEDROOM APARTMENT 3D - TOWER B

| LEVEL    | UNIT NO | UNIT AREA |         | BALCONY AREA |         | TOTAL AREA |         |
|----------|---------|-----------|---------|--------------|---------|------------|---------|
|          |         | SQM       | SQFT.   | SQM.         | SQFT.   | SQM.       | SQFT.   |
|          | TOWER B |           |         |              |         |            |         |
| LEVEL 11 | 1119    | 140.15    | 1508.56 | 95.38        | 1026.66 | 235.53     | 2535.22 |

# 3 BEDROOM APARTMENT 3 E - TOWER B

| LEVEL    | UNIT NO | UNIT AREA |         | BALCONY AREA |        | TOTAL AREA |         |
|----------|---------|-----------|---------|--------------|--------|------------|---------|
|          |         | SQM       | SQFT.   | SQM.         | SQFT.  | SQM.       | SQFT.   |
|          | TOWER B |           |         |              |        |            |         |
| LEVEL 12 | 1219    | 139.88    | 1505.66 | 68.38        | 736.04 | 208.26     | 2241.70 |