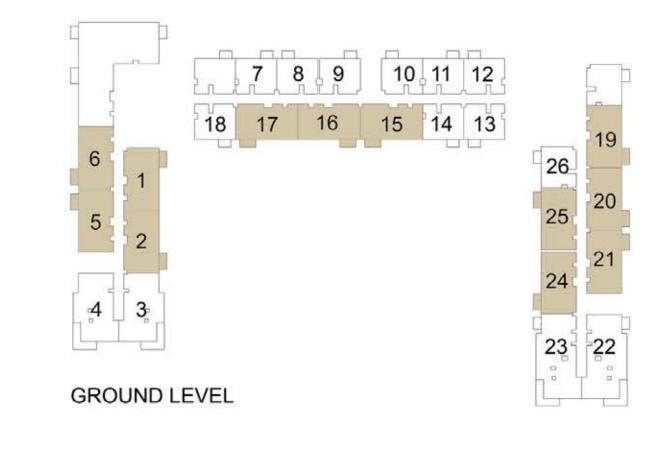

## 1 BEDROOM APARTMENT 1A&B - TOWER B

| 15//51 | LINUT NO | UNIT AREA |        | BALCONY AREA |        | TOTAL AREA |        |
|--------|----------|-----------|--------|--------------|--------|------------|--------|
| LEVEL  | UNIT NO  | SQM       | SQFT.  | SQM.         | SQFT.  | SQM.       | SQFT.  |
|        | G07      | 56.54     | 608.59 | 25.01        | 269.21 | 81.55      | 877.80 |
|        | G08      | 56.88     | 612.25 | 26.15        | 281.48 | 83.03      | 893.73 |
|        | G09      | 56.10     | 603.86 | 24.94        | 268.45 | 81.04      | 872.31 |
|        | G10      | 56.41     | 607.19 | 24.15        | 259.95 | 80.56      | 867.14 |
| GROUND | G11      | 56.41     | 607.19 | 24.94        | 268.45 | 81.35      | 875.64 |
|        | G12      | 56.41     | 607.19 | 25.22        | 271.47 | 81.63      | 878.66 |
|        | G13      | 56.41     | 607.19 | 24.75        | 266.41 | 81.16      | 873.60 |
|        | G14      | 56.41     | 607.19 | 24.61        | 264.90 | 81.02      | 872.09 |
|        | G18      | 56.43     | 607.41 | 24.54        | 264.15 | 80.97      | 871.56 |

## 1 BEDROOM APARTMENT 1C - TOWER B

| 15/51       | LINUT NO | UNIT  | AREA   | BALCON | NY AREA | TOTA  | L AREA |
|-------------|----------|-------|--------|--------|---------|-------|--------|
| LEVEL       | UNIT NO  | SQM   | SQFT.  | SQM.   | SQFT.   | SQM.  | SQFT.  |
|             |          |       | TOW    | ER B   |         |       |        |
| GROUND      | G26      | 56.31 | 606.12 | 25.40  | 273.40  | 81.71 | 879.52 |
|             | 108      | 56.06 | 603.42 | 3.99   | 42.95   | 60.05 | 646.37 |
|             | 109      | 56.63 | 609.56 | 3.99   | 42.95   | 60.62 | 652.51 |
|             | 110      | 56.16 | 604.50 | 3.99   | 42.95   | 60.15 | 647.45 |
|             | 111      | 56.55 | 608.70 | 3.99   | 42.95   | 60.54 | 651.65 |
|             | 112      | 56.88 | 612.25 | 3.99   | 42.95   | 60.87 | 655.20 |
| LEVEL 01    | 115      | 56.41 | 607.19 | 3.99   | 42.95   | 60.40 | 650.14 |
| LEVEL 01    | 116      | 56.41 | 607.19 | 3.99   | 42.95   | 60.40 | 650.14 |
|             | 117      | 56.41 | 607.19 | 3.99   | 42.95   | 60.40 | 650.14 |
|             | 118      | 56.41 | 607.19 | 3.99   | 42.95   | 60.40 | 650.14 |
|             | 122      | 56.43 | 607.41 | 3.99   | 42.95   | 60.42 | 650.36 |
|             | 123      | 56.31 | 606.12 | 3.99   | 42.95   | 60.30 | 649.07 |
|             | 131      | 56.31 | 606.12 | 3.99   | 42.95   | 60.30 | 649.07 |
|             | 208      | 56.06 | 603.42 | 3.99   | 42.95   | 60.05 | 646.37 |
|             | 209      | 56.63 | 609.56 | 3.99   | 42.95   | 60.62 | 652.51 |
|             | 210      | 56.16 | 604.50 | 3.99   | 42.95   | 60.15 | 647.45 |
|             | 211      | 56.55 | 608.70 | 3.99   | 42.95   | 60.54 | 651.65 |
|             | 212      | 56.88 | 612.25 | 3.99   | 42.95   | 60.87 | 655.20 |
| LEVEL 00 07 | 215      | 56.41 | 607.19 | 3.99   | 42.95   | 60.40 | 650.14 |
| LEVEL 02-07 | 216      | 56.41 | 607.19 | 3.99   | 42.95   | 60.40 | 650.14 |
|             | 217      | 56.41 | 607.19 | 3.99   | 42.95   | 60.40 | 650.14 |
| S           | 218      | 56.41 | 607.19 | 3.99   | 42.95   | 60.40 | 650.14 |
|             | 222      | 56.43 | 607.41 | 3.99   | 42.95   | 60.42 | 650.36 |
|             | 223      | 56.31 | 606.12 | 3.99   | 42.95   | 60.30 | 649.07 |
|             | 231      | 56.31 | 606.12 | 3.99   | 42.95   | 60.30 | 649.07 |
|             | 808      | 56.06 | 603.42 | 3.99   | 42.95   | 60.05 | 646.37 |
|             | 810      | 56.16 | 604.50 | 3.99   | 42.95   | 60.15 | 647.45 |
|             | 811      | 56.55 | 608.70 | 3.99   | 42.95   | 60.54 | 651.65 |
|             | 812      | 56.88 | 612.25 | 3.99   | 42.95   | 60.87 | 655.20 |
|             | 815      | 56.41 | 607.19 | 3.99   | 42.95   | 60.40 | 650.14 |
| LEVEL 08    | 816      | 56.41 | 607.19 | 3.99   | 42.95   | 60.40 | 650.14 |
|             | 817      | 56.41 | 607.19 | 3.99   | 42.95   | 60.40 | 650.14 |
|             | 818      | 56.41 | 607.19 | 3.99   | 42.95   | 60.40 | 650.14 |
|             | 822      | 56.43 | 607.41 | 3.99   | 42.95   | 60.42 | 650.36 |
|             | 823      | 56.31 | 606.12 | 3.99   | 42.95   | 60.30 | 649.07 |
|             | 831      | 56.31 | 606.12 | 3.99   | 42.95   | 60.30 | 649.07 |

## 1 BEDROOM APARTMENT 1C - TOWER B

| 15/51                | LINUT NO | UNIT  | AREA   | BALCON | NY AREA | TOTAL | L AREA |
|----------------------|----------|-------|--------|--------|---------|-------|--------|
| LEVEL                | UNIT NO  | SQM   | SQFT.  | SQM.   | SQFT.   | SQM.  | SQFT.  |
|                      | 907      | 56.06 | 603.42 | 3.99   | 42.95   | 60.05 | 646.37 |
|                      | 908      | 56.63 | 609.56 | 3.99   | 42.95   | 60.62 | 652.51 |
|                      | 909      | 56.16 | 604.50 | 3.99   | 42.95   | 60.15 | 647.45 |
|                      | 910      | 56.55 | 608.70 | 3.99   | 42.95   | 60.54 | 651.65 |
|                      | 911      | 56.88 | 612.25 | 3.99   | 42.95   | 60.87 | 655.20 |
| LEVEL 09             | 914      | 56.41 | 607.19 | 3.99   | 42.95   | 60.40 | 650.14 |
|                      | 915      | 56.41 | 607.19 | 3.99   | 42.95   | 60.40 | 650.14 |
|                      | 916      | 56.41 | 607.19 | 3.99   | 42.95   | 60.40 | 650.14 |
|                      | 917      | 56.41 | 607.19 | 3.99   | 42.95   | 60.40 | 650.14 |
|                      | 921      | 56.43 | 607.41 | 3.99   | 42.95   | 60.42 | 650.36 |
|                      | 930      | 56.31 | 606.12 | 3.99   | 42.95   | 60.30 | 649.07 |
|                      | 1007     | 56.06 | 603.42 | 3.99   | 42.95   | 60.05 | 646.37 |
|                      | 1008     | 56.63 | 609.56 | 3.99   | 42.95   | 60.62 | 652.51 |
|                      | 1009     | 56.16 | 604.50 | 3.99   | 42.95   | 60.15 | 647.45 |
|                      | 1010     | 56.55 | 608.70 | 3.99   | 42.95   | 60.54 | 651.65 |
|                      | 1011     | 56.88 | 612.25 | 3.99   | 42.95   | 60.87 | 655.20 |
| LEVEL 10             | 1014     | 56.41 | 607.19 | 3.99   | 42.95   | 60.40 | 650.14 |
| 1015<br>1016<br>1017 | 1015     | 56.41 | 607.19 | 3.99   | 42.95   | 60.40 | 650.14 |
|                      | 1016     | 56.41 | 607.19 | 3.99   | 42.95   | 60.40 | 650.14 |
|                      | 1017     | 56.41 | 607.19 | 3.99   | 42.95   | 60.40 | 650.14 |
|                      | 1021     | 56.43 | 607.41 | 3.99   | 42.95   | 60.42 | 650.36 |
|                      | 1022     | 56.31 | 606.12 | 3.99   | 42.95   | 60.30 | 649.07 |
|                      | 1030     | 56.31 | 606.12 | 3.99   | 42.95   | 60.30 | 649.07 |
|                      | 1101     | 56.16 | 604.50 | 3.99   | 42.95   | 60.15 | 647.45 |
|                      | 1102     | 56.55 | 608.70 | 3.99   | 42.95   | 60.54 | 651.65 |
|                      | 1103     | 56.88 | 612.25 | 3.99   | 42.95   | 60.87 | 655.20 |
|                      | 1106     | 56.41 | 607.19 | 3.99   | 42.95   | 60.40 | 650.14 |
| LEVEL 11             | 1107     | 56.41 | 607.19 | 3.99   | 42.95   | 60.40 | 650.14 |
|                      | 1108     | 56.41 | 607.19 | 3.99   | 42.95   | 60.40 | 650.14 |
|                      | 1109     | 56.41 | 607.19 | 3.99   | 42.95   | 60.40 | 650.14 |
|                      | 1113     | 56.43 | 607.41 | 3.99   | 42.95   | 60.42 | 650.36 |
|                      | 1122     | 56.31 | 606.12 | 3.99   | 42.95   | 60.30 | 649.07 |
|                      | 1201     | 56.16 | 604.50 | 3.99   | 42.95   | 60.15 | 647.45 |
|                      | 1202     | 56.55 | 608.70 | 3.99   | 42.95   | 60.54 | 651.65 |
|                      | 1203     | 56.88 | 612.25 | 3.99   | 42.95   | 60.87 | 655.20 |
|                      | 1206     | 56.41 | 607.19 | 3.99   | 42.95   | 60.40 | 650.14 |
| LEVEL 12             | 1207     | 56.41 | 607.19 | 3.99   | 42.95   | 60.40 | 650.14 |
| LEVEL 12             | 1208     | 56.41 | 607.19 | 3.99   | 42.95   | 60.40 | 650.14 |
|                      | 1209     | 56.41 | 607.19 | 3.99   | 42.95   | 60.40 | 650.14 |
|                      | 1213     | 56.43 | 607.41 | 3.99   | 42.95   | 60.42 | 650.36 |
|                      | 1214     | 56.31 | 606.12 | 3.99   | 42.95   | 60.30 | 649.07 |
|                      | 1222     | 56.31 | 606.12 | 3.99   | 42.95   | 60.30 | 649.07 |

# 1 BEDROOM APARTMENT 1D - TOWER B

| LEVEL       | LINIT NO | UNIT  | AREA   | BALCON | IY AREA | TOTAL | AREA   |
|-------------|----------|-------|--------|--------|---------|-------|--------|
| LEVEL       | UNIT NO  | SQM   | SQFT.  | SQM.   | SQFT.   | SQM.  | SQFT.  |
|             |          |       | TOW    | /ER B  |         |       |        |
| LEVEL 01    | 113      | 56.10 | 603.86 | 3.99   | 42.95   | 60.09 | 646.81 |
| LEACT OT    | 114      | 56.41 | 607.19 | 3.99   | 42.95   | 60.40 | 650.14 |
| LEVEL 02 07 | 213      | 56.10 | 603.86 | 3.99   | 42.95   | 60.09 | 646.81 |
| LEVEL 02-07 | 214      | 56.41 | 607.19 | 3.99   | 42.95   | 60.40 | 650.14 |
|             | 809      | 56.63 | 609.56 | 3.99   | 42.95   | 60.62 | 652.51 |
| LEVEL 08    | 813      | 56.10 | 603.86 | 3.99   | 42.95   | 60.09 | 646.81 |
|             | 814      | 56.41 | 607.19 | 3.99   | 42.95   | 60.40 | 650.14 |
|             | 912      | 56.10 | 603.86 | 3.99   | 42.95   | 60.09 | 646.81 |
| LEVEL 09    | 913      | 56.41 | 607.19 | 3.99   | 42.95   | 60.40 | 650.14 |
|             | 922      | 56.31 | 606.12 | 3.99   | 42.95   | 60.30 | 649.07 |
| LEVEL 10    | 1012     | 56.10 | 603.86 | 3.99   | 42.95   | 60.09 | 646.81 |
| LEVEL 10    | 1013     | 56.41 | 607.19 | 3.99   | 42.95   | 60.40 | 650.14 |
|             | 1104     | 56.10 | 603.86 | 3.99   | 42.95   | 60.09 | 646.81 |
| LEVEL 11    | 1105     | 56.41 | 607.19 | 3.99   | 42.95   | 60.40 | 650.14 |
| LEVEL 11    | 1114     | 56.31 | 606.12 | 3.99   | 42.95   | 60.30 | 649.07 |
|             | 1118     | 57.04 | 613.97 | 3.82   | 41.12   | 60.86 | 655.09 |
| LEVEL 12    | 1204     | 56.10 | 603.86 | 3.99   | 42.95   | 60.09 | 646.81 |
| LEVEL 12    | 1205     | 56.41 | 607.19 | 3.99   | 42.95   | 60.40 | 650.14 |

## 1 BEDROOM APARTMENT 1E - TOWER B

| LEVEL    | UNIT NO | UNIT  | AREA   | BALCON | IY AREA | TOTAL | L AREA |
|----------|---------|-------|--------|--------|---------|-------|--------|
| LEVEL    | ONTINO  | SQM   | SQFT.  | SQM.   | SQFT.   | SQM.  | SQFT.  |
|          |         |       | TOW    | /ER B  |         |       |        |
| LEVEL 12 | 1218    | 57.04 | 613.97 | 2.92   | 31.43   | 59.96 | 645.40 |

## 2 BEDROOM APARTMENT 2A - TOWER B

| LEVEL  | UNIT NO | UNIT  | AREA   | BALCON | NY AREA | TOTAL  | AREA    |  |  |  |
|--------|---------|-------|--------|--------|---------|--------|---------|--|--|--|
| LEVEL  | ONIT NO | SQM   | SQFT.  | SQM.   | SQFT.   | SQM.   | SQFT.   |  |  |  |
|        | TOWER B |       |        |        |         |        |         |  |  |  |
|        | G01     | 87.62 | 943.13 | 40.23  | 433.03  | 127.85 | 1376.16 |  |  |  |
|        | G02     | 88.13 | 948.62 | 40.99  | 441.21  | 129.12 | 1389.83 |  |  |  |
|        | G05     | 87.77 | 944.75 | 39.80  | 428.40  | 127.57 | 1373.15 |  |  |  |
|        | G06     | 87.74 | 944.43 | 37.36  | 402.14  | 125.10 | 1346.57 |  |  |  |
|        | G15     | 87.44 | 941.20 | 37.06  | 398.91  | 124.50 | 1340.11 |  |  |  |
| GROUND | G16     | 87.32 | 939.90 | 37.44  | 403.00  | 124.76 | 1342.90 |  |  |  |
|        | G17     | 87.70 | 943.99 | 37.56  | 404.29  | 125.26 | 1348.28 |  |  |  |
|        | G19     | 87.60 | 942.92 | 36.69  | 394.93  | 124.29 | 1337.85 |  |  |  |
|        | G20     | 87.35 | 940.23 | 37.07  | 399.02  | 124.42 | 1339.25 |  |  |  |
|        | G21     | 88.13 | 948.62 | 37.67  | 405.48  | 125.80 | 1354.10 |  |  |  |
|        | G24     | 87.22 | 938.83 | 39.22  | 422.16  | 126.44 | 1360.99 |  |  |  |
|        | G25     | 87.54 | 942.27 | 39.22  | 422.16  | 126.76 | 1364.43 |  |  |  |

## 2 BEDROOM APARTMENT 2B - TOWER B

| LEVEL UNIT NO | LINIT NO | UNIT AREA |         | BALCONY AREA |        | TOTAL AREA |         |  |  |
|---------------|----------|-----------|---------|--------------|--------|------------|---------|--|--|
| LEVEL         | UNIT NO  | SQM       | SQFT.   | SQM.         | SQFT.  | SQM.       | SQFT.   |  |  |
| TOWER B       |          |           |         |              |        |            |         |  |  |
| GROUND        | G03      | 105.93    | 1140.22 | 74.16        | 798.25 | 180.09     | 1938.47 |  |  |
|               | G04      | 105.19    | 1132.26 | 71.09        | 765.21 | 176.28     | 1897.47 |  |  |

## 2 BEDROOM APARTMENT 2C - TOWER B

| LEVEL       | LINUT NO | UNIT  | AREA   | BALCO | NY AREA | TOTAL | L AREA |
|-------------|----------|-------|--------|-------|---------|-------|--------|
| LEVEL       | UNIT NO  | SQM   | SQFT.  | SQM.  | SQFT.   | SQM.  | SQFT.  |
| GROUND      |          |       | TOW    | /ER B |         |       |        |
|             | 101      | 87.62 | 943.13 | 5.18  | 55.76   | 92.80 | 998.89 |
|             | 102      | 88.13 | 948.62 | 5.18  | 55.76   | 93.31 | 1004.3 |
|             | 105      | 87.77 | 944.75 | 5.18  | 55.76   | 92.95 | 1000.5 |
|             | 106      | 87.74 | 944.43 | 5.18  | 55.76   | 92.92 | 1000.1 |
|             | 107      | 87.23 | 938.94 | 5.18  | 55.76   | 92.41 | 994.70 |
|             | 119      | 87.44 | 941.20 | 5.18  | 55.76   | 92.62 | 996.96 |
| LEVEL 01    | 120      | 87.32 | 939.90 | 5.18  | 55.76   | 92.50 | 995.66 |
|             | 121      | 87.70 | 943.99 | 5.18  | 55.76   | 92.88 | 999.75 |
|             | 124      | 87.60 | 942.92 | 5.18  | 55.76   | 92.78 | 998.68 |
|             | 125      | 87.35 | 940.23 | 5.18  | 55.76   | 92.53 | 995.99 |
|             | 126      | 88.13 | 948.62 | 5.18  | 55.76   | 93.31 | 1004.3 |
|             | 129      | 87.22 | 938.83 | 5.18  | 55.76   | 92.40 | 994.59 |
|             | 130      | 87.54 | 942.27 | 5.18  | 55.76   | 92.72 | 998.03 |
|             | 201      | 87.62 | 943.13 | 5.18  | 55.76   | 92.80 | 998.89 |
|             | 202      | 88.13 | 948.62 | 5.18  | 55.76   | 93.31 | 1004.3 |
|             | 205      | 87.77 | 944.75 | 5.18  | 55.76   | 92.95 | 1000.5 |
|             | 206      | 87.74 | 944.43 | 5.18  | 55.76   | 92.92 | 1000.1 |
|             | 207      | 87.23 | 938.94 | 5.18  | 55.76   | 92.41 | 994.70 |
|             | 219      | 87.44 | 941.20 | 5.18  | 55.76   | 92.62 | 996.96 |
| LEVEL 02-07 | 220      | 87.32 | 939.90 | 5.18  | 55.76   | 92.50 | 995.66 |
|             | 221      | 87.70 | 943.99 | 5.18  | 55.76   | 92.88 | 999.75 |
|             | 224      | 87.60 | 942.92 | 5.18  | 55.76   | 92.78 | 998.68 |
|             | 225      | 87.35 | 940.23 | 5.18  | 55.76   | 92.53 | 995.99 |
|             | 226      | 88.13 | 948.62 | 5.18  | 55.76   | 93.31 | 1004.3 |
|             | 229      | 87.22 | 938.83 | 5.18  | 55.76   | 92.40 | 994.59 |
|             | 230      | 87.54 | 942.27 | 5.18  | 55.76   | 92.72 | 998.03 |
|             | 801      | 87.62 | 943.13 | 5.18  | 55.76   | 92.80 | 998.89 |
|             | 802      | 88.13 | 948.62 | 5.18  | 55.76   | 93.31 | 1004.3 |
|             | 805      | 87.77 | 944.75 | 5.18  | 55.76   | 92.95 | 1000.5 |
|             | 806      | 87.74 | 944.43 | 5.18  | 55.76   | 92.92 | 1000.1 |
|             | 807      | 87.23 | 938.94 | 5.18  | 55.76   | 92.41 | 994.70 |
|             | 819      | 87.44 | 941.20 | 5.18  | 55.76   | 92.62 | 996.96 |
| LEVEL 08    | 820      | 87.32 | 939.90 | 5.18  | 55.76   | 92.50 | 995.66 |
|             | 821      | 87.70 | 943.99 | 5.18  | 55.76   | 92.88 | 999.75 |
|             | 824      | 87.60 | 942.92 | 5.18  | 55.76   | 92.78 | 998.68 |
|             | 825      | 87.35 | 940.23 | 5.18  | 55.76   | 92.53 | 995.99 |
|             | 826      | 88.13 | 948.62 | 5.18  | 55.76   | 93.31 | 1004.3 |
|             | 829      | 87.22 | 938.83 | 5.18  | 55.76   | 92.40 | 994.59 |
|             | 830      | 87.54 | 942.27 | 5.18  | 55.76   | 92.72 | 998.03 |

## 2 BEDROOM APARTMENT 2C - TOWER B

| 15/51    | LINUT NO | UNIT  | AREA   | BALCO | NY AREA | TOTA  | LAREA  |
|----------|----------|-------|--------|-------|---------|-------|--------|
| LEVEL    | UNIT NO  | SQM   | SQFT.  | SQM.  | SQFT.   | SQM.  | SQFT.  |
|          | 901      | 87.62 | 943.13 | 5.18  | 55.76   | 92.80 | 998.89 |
|          | 902      | 88.13 | 948.62 | 5.18  | 55.76   | 93.31 | 1004.3 |
|          | 904      | 87.77 | 944.75 | 5.18  | 55.76   | 92.95 | 1000.5 |
|          | 905      | 87.74 | 944.43 | 5.18  | 55.76   | 92.92 | 1000.1 |
|          | 906      | 87.23 | 938.94 | 5.18  | 55.76   | 92.41 | 994.70 |
|          | 918      | 87.44 | 941.20 | 5.18  | 55.76   | 92.62 | 996.96 |
| LEVEL 09 | 919      | 87.32 | 939.90 | 5.18  | 55.76   | 92.50 | 995.66 |
|          | 920      | 87.70 | 943.99 | 5.18  | 55.76   | 92.88 | 999.75 |
|          | 923      | 87.60 | 942.92 | 5.18  | 55.76   | 92.78 | 998.68 |
|          | 924      | 87.35 | 940.23 | 5.18  | 55.76   | 92.53 | 995.99 |
|          | 925      | 88.13 | 948.62 | 5.18  | 55.76   | 93.31 | 1004.3 |
|          | 928      | 87.22 | 938.83 | 5.18  | 55.76   | 92.40 | 994.59 |
|          | 929      | 87.54 | 942.27 | 5.18  | 55.76   | 92.72 | 998.03 |
|          | 1001     | 87.62 | 943.13 | 5.18  | 55.76   | 92.80 | 998.89 |
|          | 1002     | 88.13 | 948.62 | 5.18  | 55.76   | 93.31 | 1004.3 |
|          | 1004     | 87.77 | 944.75 | 5.18  | 55.76   | 92.95 | 1000.5 |
|          | 1005     | 87.74 | 944.43 | 5.18  | 55.76   | 92.92 | 1000.1 |
|          | 1006     | 87.23 | 938.94 | 5.18  | 55.76   | 92.41 | 994.70 |
|          | 1018     | 87.44 | 941.20 | 5.18  | 55.76   | 92.62 | 996.96 |
|          | 1019     | 87.32 | 939.90 | 5.18  | 55.76   | 92.50 | 995.66 |
|          | 1020     | 87.70 | 943.99 | 5.18  | 55.76   | 92.88 | 999.75 |
| LEVEL 40 | 1023     | 87.60 | 942.92 | 5.18  | 55.76   | 92.78 | 998.68 |
| LEVEL 10 | 1024     | 87.35 | 940.23 | 5.18  | 55.76   | 92.53 | 995.99 |
|          | 1025     | 88.13 | 948.62 | 5.18  | 55.76   | 93.31 | 1004.3 |
|          | 1028     | 87.22 | 938.83 | 5.18  | 55.76   | 92.40 | 994.59 |
|          | 1029     | 87.54 | 942.27 | 5.18  | 55.76   | 92.72 | 998.03 |
|          | 1110     | 87.44 | 941.20 | 5.18  | 55.76   | 92.62 | 996.96 |
|          | 1111     | 87.32 | 939.90 | 5.18  | 55.76   | 92.50 | 995.66 |
|          | 1112     | 87.68 | 943.78 | 5.18  | 55.76   | 92.86 | 999.54 |
| LEVEL 11 | 1115     | 87.60 | 942.92 | 5.18  | 55.76   | 92.78 | 998.68 |
| LEVEL 11 | 1116     | 87.35 | 940.23 | 5.18  | 55.76   | 92.53 | 995.99 |
|          | 1117     | 88.13 | 948.62 | 5.18  | 55.76   | 93.31 | 1004.3 |
|          | 1120     | 87.23 | 938.94 | 5.18  | 55.76   | 92.41 | 994.70 |
|          | 1121     | 87.54 | 942.27 | 5.18  | 55.76   | 92.72 | 998.03 |
|          | 1210     | 87.44 | 941.20 | 5.18  | 55.76   | 92.62 | 996.96 |
|          | 1211     | 87.32 | 939.90 | 5.18  | 55.76   | 92.50 | 995.66 |
|          | 1212     | 87.68 | 943.78 | 5.18  | 55.76   | 92.86 | 999.54 |
| LEVEL 42 | 1215     | 87.60 | 942.92 | 5.18  | 55.76   | 92.78 | 998.68 |
| LEVEL 12 | 1216     | 87.35 | 940.23 | 5.18  | 55.76   | 92.53 | 995.99 |
|          | 1217     | 88.13 | 948.62 | 5.18  | 55.76   | 93.31 | 1004.3 |
|          | 1220     | 87.23 | 938.94 | 5.18  | 55.76   | 92.41 | 994.70 |
|          | 1221     | 87.54 | 942.27 | 5.18  | 55.76   | 92.72 | 998.03 |

## 2 BEDROOM APARTMENT 2D - TOWER B

| LEVEL       | UNIT NO | UNIT    | AREA    | BALCONY AREA |        | TOTAL AREA |         |  |  |  |
|-------------|---------|---------|---------|--------------|--------|------------|---------|--|--|--|
| LEVEL       | UNIT NO | SQM     | SQFT.   | SQM.         | SQFT.  | SQM.       | SQFT.   |  |  |  |
| GROUND      |         | TOWER B |         |              |        |            |         |  |  |  |
| LEVEL 01    | 103     | 105.93  | 1140.22 | 13.41        | 144.34 | 119.34     | 1284.56 |  |  |  |
| LEAGE OI    | 104     | 105.19  | 1132.26 | 13.50        | 145.31 | 118.69     | 1277.57 |  |  |  |
| LEVEL 02-07 | 203     | 105.93  | 1140.22 | 13.41        | 144.34 | 119.34     | 1284.56 |  |  |  |
| LEVEL UZ-U/ | 204     | 105.19  | 1132.26 | 13.50        | 145.31 | 118.69     | 1277.57 |  |  |  |
| LEVEL OR    | 803     | 105.93  | 1140.22 | 13.41        | 144.34 | 119.34     | 1284.56 |  |  |  |
| LEVEL 08    | 804     | 105.19  | 1132.26 | 13.50        | 145.31 | 118.69     | 1277.57 |  |  |  |

# 3 BEDROOM APARTMENT 3 A - TOWER B

| LEVEL      | LINIT NO | UNIT NO UNIT AREA |         | BALCONY AREA |        | TOTAL AREA |         |  |  |  |
|------------|----------|-------------------|---------|--------------|--------|------------|---------|--|--|--|
| LEVEL OINT | ONIT NO  | SQM               | SQFT.   | SQM.         | SQFT.  | SQM.       | SQFT.   |  |  |  |
| TOWER B    |          |                   |         |              |        |            |         |  |  |  |
| GROUND     | G22      | 130.39            | 1403.51 | 73.54        | 791.58 | 203.93     | 2195.09 |  |  |  |
|            | G23      | 130.79            | 1407.81 | 76.97        | 828.50 | 207.76     | 2236.31 |  |  |  |

# 3 BEDROOM APARTMENT 3 B - TOWER B

| LEVEL       | UNIT NO | UNIT    | AREA    | BALCON | NY AREA | TOTAL  | . AREA  |  |  |  |
|-------------|---------|---------|---------|--------|---------|--------|---------|--|--|--|
| LEVEL       | UNIT NO | SQM     | SQFT.   | SQM.   | SQFT.   | SQM.   | SQFT.   |  |  |  |
|             |         | TOWER B |         |        |         |        |         |  |  |  |
| LEVEL 01    | 127     | 130.39  | 1403.51 | 16.72  | 179.97  | 147.11 | 1583.48 |  |  |  |
| LEVEL 01    | 128     | 130.79  | 1407.81 | 16.72  | 179.97  | 147.51 | 1587.78 |  |  |  |
| LEVEL 02-07 | 227     | 130.39  | 1403.51 | 16.72  | 179.97  | 147.11 | 1583.48 |  |  |  |
| LEVEL UZ-U/ | 228     | 130.79  | 1407.81 | 16.72  | 179.97  | 147.51 | 1587.78 |  |  |  |
| LEVEL 08    | 827     | 130.39  | 1403.51 | 16.72  | 179.97  | 147.11 | 1583.48 |  |  |  |
| LEVEL 00    | 828     | 130.79  | 1407.81 | 16.72  | 179.97  | 147.51 | 1587.78 |  |  |  |
| LEVEL 09    | 926     | 130.39  | 1403.51 | 16.72  | 179.97  | 147.11 | 1583.48 |  |  |  |
| LEVEL 09    | 927     | 130.79  | 1407.81 | 16.72  | 179.97  | 147.51 | 1587.78 |  |  |  |
| LEVEL 10    | 1026    | 130.39  | 1403.51 | 16.72  | 179.97  | 147.11 | 1583.48 |  |  |  |
| LEVEL 10    | 1027    | 130.79  | 1407.81 | 16.72  | 179.97  | 147.51 | 1587.78 |  |  |  |

## 3 BEDROOM APARTMENT 3D - TOWER B

| LEVEL    | UNIT NO | UNIT AREA |         | BALCONY AREA |         | TOTAL AREA |         |
|----------|---------|-----------|---------|--------------|---------|------------|---------|
|          |         | SQM       | SQFT.   | SQM.         | SQFT.   | SQM.       | SQFT.   |
|          | TOWER B |           |         |              |         |            |         |
| LEVEL 11 | 1119    | 140.15    | 1508.56 | 95.38        | 1026.66 | 235.53     | 2535.22 |

# 3 BEDROOM APARTMENT 3 E - TOWER B

| LEVEL    | UNIT NO | UNIT AREA |         | BALCONY AREA |        | TOTAL AREA |         |
|----------|---------|-----------|---------|--------------|--------|------------|---------|
|          |         | SQM       | SQFT.   | SQM.         | SQFT.  | SQM.       | SQFT.   |
|          | TOWER B |           |         |              |        |            |         |
| LEVEL 12 | 1219    | 139.88    | 1505.66 | 68.38        | 736.04 | 208.26     | 2241.70 |