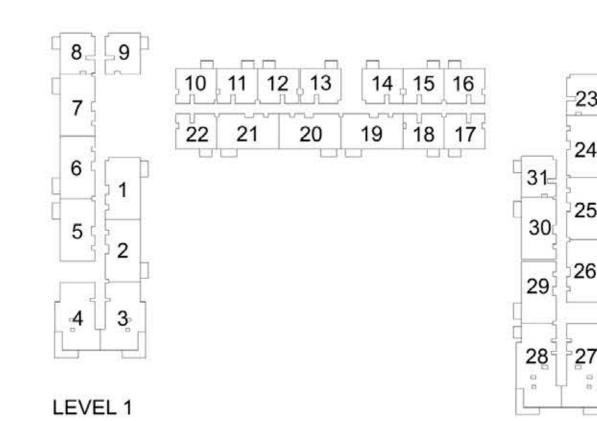

|        | G25     | 87.54 | 942.27 | 39.22  | 422.16  | 126.76 | 1364.43 |  |  |  |



























PARK RIDGE TOWER B

## 2 BEDROOM APARTMENT 2B - TOWER B

| LEVEL UNIT NO | LINIT NO | UNIT AREA |         | BALCONY AREA |        | TOTAL AREA |         |  |  |
|---------------|----------|-----------|---------|--------------|--------|------------|---------|--|--|
| LEVEL         | UNIT NO  | SQM       | SQFT.   | SQM.         | SQFT.  | SQM.       | SQFT.   |  |  |
| TOWER B       |          |           |         |              |        |            |         |  |  |
| GROUND        | G03      | 105.93    | 1140.22 | 74.16        | 798.25 | 180.09     | 1938.47 |  |  |
|               | G04      | 105.19    | 1132.26 | 71.09        | 765.21 | 176.28     | 1897.47 |  |  |



























PARK RIDGE TOWER B

## 2 BEDROOM APARTMENT 2C - TOWER B



| LEVEL       | LINUT NO | UNIT  | AREA   | BALCO | NY AREA | TOTAL | L AREA |
|-------------|----------|-------|--------|-------|---------|-------|--------|
| LEVEL       | UNIT NO  | SQM   | SQFT.  | SQM.  | SQFT.   | SQM.  | SQFT.  |
| GROUND      |          |       | TOW    | /ER B |         |       |        |
|             | 101      | 87.62 | 943.13 | 5.18  | 55.76   | 92.80 | 998.89 |
|             | 102      | 88.13 | 948.62 | 5.18  | 55.76   | 93.31 | 1004.3 |
|             | 105      | 87.77 | 944.75 | 5.18  | 55.76   | 92.95 | 1000.5 |
|             | 106      | 87.74 | 944.43 | 5.18  | 55.76   | 92.92 | 1000.1 |
|             | 107      | 87.23 | 938.94 | 5.18  | 55.76   | 92.41 | 994.70 |
|