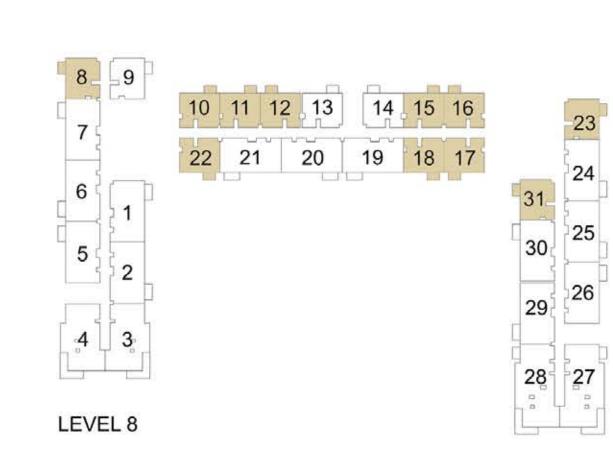

PARK RIDGE TOWER B

## 1 BEDROOM APARTMENT 1C - TOWER B

| 15/51       | LINUT NO | UNIT  | AREA   | BALCON | NY AREA | TOTA  | L AREA |
|-------------|----------|-------|--------|--------|---------|-------|--------|
| LEVEL       | UNIT NO  | SQM   | SQFT.  | SQM.   | SQFT.   | SQM.  | SQFT.  |
|             |          |       | TOW    | ER B   |         |       |        |
| GROUND      | G26      | 56.31 | 606.12 | 25.40  | 273.40  | 81.71 | 879.52 |
|             | 108      | 56.06 | 603.42 | 3.99   | 42.95   | 60.05 | 646.37 |
|             | 109      | 56.63 | 609.56 | 3.99   | 42.95   | 60.62 | 652.51 |
|             | 110      | 56.16 | 604.50 | 3.99   | 42.95   | 60.15 | 647.45 |
|             | 111      | 56.55 | 608.70 | 3.99   | 42.95   | 60.54 | 651.65 |
|             | 112      | 56.88 | 612.25 | 3.99   | 42.95   | 60.87 | 655.20 |
| LEVEL 01    | 115      | 56.41 | 607.19 | 3.99   | 42.95   | 60.40 | 650.14 |
| LEVEL 01    | 116      | 56.41 | 607.19 | 3.99   | 42.95   | 60.40 | 650.14 |
|             | 117      | 56.41 | 607.19 | 3.99   | 42.95   | 60.40 | 650.14 |
|             | 118      | 56.41 | 607.19 | 3.99   | 42.95   | 60.40 | 650.14 |
|             | 122      | 56.43 | 607.41 | 3.99   | 42.95   | 60.42 | 650.36 |
|             | 123      | 56.31 | 606.12 | 3.99   | 42.95   | 60.30 | 649.07 |
|             | 131      | 56.31 | 606.12 | 3.99   | 42.95   | 60.30 | 649.07 |
|             | 208      | 56.06 | 603.42 | 3.99   | 42.95   | 60.05 | 646.37 |
|             | 209      | 56.63 | 609.56 | 3.99   | 42.95   | 60.62 | 652.51 |
|             | 210      | 56.16 | 604.50 | 3.99   | 42.95   | 60.15 | 647.45 |
|             | 211      | 56.55 | 608.70 | 3.99   | 42.95   | 60.54 | 651.65 |
|             | 212      | 56.88 | 612.25 | 3.99   | 42.95   | 60.87 | 655.20 |
| LEVEL 00 07 | 215      | 56.41 | 607.19 | 3.99   | 42.95   | 60.40 | 650.14 |
| LEVEL 02-07 | 216      | 56.41 | 607.19 | 3.99   | 42.95   | 60.40 | 650.14 |
|             | 217      | 56.41 | 607.19 | 3.99   | 42.95   | 60.40 | 650.14 |
| S           | 218      | 56.41 | 607.19 | 3.99   | 42.95   | 60.40 | 650.14 |
|             | 222      | 56.43 | 607.41 | 3.99   | 42.95   | 60.42 | 650.36 |
|             | 223      | 56.31 | 606.12 | 3.99   | 42.95   | 60.30 | 649.07 |
|             | 231      | 56.31 | 606.12 | 3.99   | 42.95   | 60.30 | 649.07 |
|             | 808      | 56.06 | 603.42 | 3.99   | 42.95   | 60.05 | 646.37 |
|             | 810      | 56.16 | 604.50 | 3.99   | 42.95   | 60.15 | 647.45 |
|             | 811      | 56.55 | 608.70 | 3.99   | 42.95   | 60.54 | 651.65 |
|             | 812      | 56.88 | 612.25 | 3.99   | 42.95   | 60.87 | 655.20 |
|             | 815      | 56.41 | 607.19 | 3.99   | 42.95   | 60.40 | 650.14 |
| LEVEL 08    | 816      | 56.41 | 607.19 | 3.99   | 42.95   | 60.40 | 650.14 |
|             | 817      | 56.41 | 607.19 | 3.99   | 42.95   | 60.40 | 650.14 |
|             | 818      | 56.41 | 607.19 | 3.99   | 42.95   | 60.40 | 650.14 |
|             | 822      | 56.43 | 607.41 | 3.99   | 42.95   | 60.42 | 650.36 |
|             | 823      | 56.31 | 606.12 | 3.99   | 42.95   | 60.30 | 649.07 |
|             | 831      | 56.31 | 606.12 | 3.99   | 42.95   | 60.30 | 649.07 |

## 1 BEDROOM APARTMENT 1C - TOWER B

| 15/51                | LINUT NO | UNIT  | AREA   | BALCON | NY AREA | TOTAL | L AREA |
|----------------------|----------|-------|--------|--------|---------|-------|--------|
| LEVEL                | UNIT NO  | SQM   | SQFT.  | SQM.   | SQFT.   | SQM.  | SQFT.  |
|                      | 907      | 56.06 | 603.42 | 3.99   | 42.95   | 60.05 | 646.37 |
|                      | 908      | 56.63 | 609.56 | 3.99   | 42.95   | 60.62 | 652.51 |
|                      | 909      | 56.16 | 604.50 | 3.99   | 42.95   | 60.15 | 647.45 |
|                      | 910      | 56.55 | 608.70 | 3.99   | 42.95   | 60.54 | 651.65 |
|                      | 911      | 56.88 | 612.25 | 3.99   | 42.95   | 60.87 | 655.20 |
| LEVEL 09             | 914      | 56.41 | 607.19 | 3.99   | 42.95   | 60.40 | 650.14 |
|                      | 915      | 56.41 | 607.19 | 3.99   | 42.95   | 60.40 | 650.14 |
|                      | 916      | 56.41 | 607.19 | 3.99   | 42.95   | 60.40 | 650.14 |
|                      | 917      | 56.41 | 607.19 | 3.99   | 42.95   | 60.40 | 650.14 |
|                      | 921      | 56.43 | 607.41 | 3.99   | 42.95   | 60.42 | 650.36 |
|                      | 930      | 56.31 | 606.12 | 3.99   | 42.95   | 60.30 | 649.07 |
|                      | 1007     | 56.06 | 603.42 | 3.99   | 42.95   | 60.05 | 646.37 |
|                      | 1008     | 56.63 | 609.56 | 3.99   | 42.95   | 60.62 | 652.51 |
|                      | 1009     | 56.16 | 604.50 | 3.99   | 42.95   | 60.15 | 647.45 |
|                      | 1010     | 56.55 | 608.70 | 3.99   | 42.95   | 60.54 | 651.65 |
|                      | 1011     | 56.88 | 612.25 | 3.99   | 42.95   | 60.87 | 655.20 |
| LEVEL 10             | 1014     | 56.41 | 607.19 | 3.99   | 42.95   | 60.40 | 650.14 |
| 1015<br>1016<br>1017 | 1015     | 56.41 | 607.19 | 3.99   | 42.95   | 60.40 | 650.14 |
|                      | 1016     | 56.41 | 607.19 | 3.99   | 42.95   | 60.40 | 650.14 |
|                      | 1017     | 56.41 | 607.19 | 3.99   | 42.95   | 60.40 | 650.14 |
|                      | 1021     | 56.43 | 607.41 | 3.99   | 42.95   | 60.42 | 650.36 |
|                      | 1022     | 56.31 | 606.12 | 3.99   | 42.95   | 60.30 | 649.07 |
|                      | 1030     | 56.31 | 606.12 | 3.99   | 42.95   | 60.30 | 649.07 |
|                      | 1101     | 56.16 | 604.50 | 3.99   | 42.95   | 60.15 | 647.45 |
|                      | 1102     | 56.55 | 608.70 | 3.99   | 42.95   | 60.54 | 651.65 |
|                      | 1103     | 56.88 | 612.25 | 3.99   | 42.95   | 60.87 | 655.20 |
|                      | 1106     | 56.41 | 607.19 | 3.99   | 42.95   | 60.40 | 650.14 |
| LEVEL 11             | 1107     | 56.41 | 607.19 | 3.99   | 42.95   | 60.40 | 650.14 |
|                      | 1108     | 56.41 | 607.19 | 3.99   | 42.95   | 60.40 | 650.14 |
|                      | 1109     | 56.41 | 607.19 | 3.99   | 42.95   | 60.40 | 650.14 |
|                      | 1113     | 56.43 | 607.41 | 3.99   | 42.95   | 60.42 | 650.36 |
|                      | 1122     | 56.31 | 606.12 | 3.99   | 42.95   | 60.30 | 649.07 |
|                      | 1201     | 56.16 | 604.50 | 3.99   | 42.95   | 60.15 | 647.45 |
|                      | 1202     | 56.55 | 608.70 | 3.99   | 42.95   | 60.54 | 651.65 |
|                      | 1203     | 56.88 | 612.25 | 3.99   | 42.95   | 60.87 | 655.20 |
|                      | 1206     | 56.41 | 607.19 | 3.99   | 42.95   | 60.40 | 650.14 |
| LEVEL 12             | 1207     | 56.41 | 607.19 | 3.99   | 42.95   | 60.40 | 650.14 |
| LEVEL 12             | 1208     | 56.41 | 607.19 | 3.99   | 42.95   | 60.40 | 650.14 |
|                      | 1209     | 56.41 | 607.19 | 3.99   | 42.95   | 60.40 | 650.14 |
|                      | 1213     | 56.43 | 607.41 | 3.99   | 42.95   | 60.42 | 650.36 |
|                      | 1214     | 56.31 | 606.12 | 3.99   | 42.95   | 60.30 | 649.07 |
|                      | 1222     | 56.31 | 606.12 | 3.99   | 42.95   | 60.30 | 649.07 |

# 1 BEDROOM APARTMENT 1D - TOWER B

| LEVEL       | LINIT NO | UNIT  | AREA   | BALCON | IY AREA | TOTAL | AREA   |
|-------------|----------|-------|--------|--------|---------|-------|--------|
| LEVEL       | UNIT NO  | SQM   | SQFT.  | SQM.   | SQFT.   | SQM.  | SQFT.  |
|             |          |       | TOW    | /ER B  |         |       |        |
| LEVEL 01    | 113      | 56.10 | 603.86 | 3.99   | 42.95   | 60.09 | 646.81 |
| LEACT OT    | 114      | 56.41 | 607.19 | 3.99   | 42.95   | 60.40 | 650.14 |
| LEVEL 02 07 | 213      | 56.10 | 603.86 | 3.99   | 42.95   | 60.09 | 646.81 |
| LEVEL 02-07 | 214      | 56.41 | 607.19 | 3.99   | 42.95   | 60.40 | 650.14 |
|             | 809      | 56.63 | 609.56 | 3.99   | 42.95   | 60.62 | 652.51 |
| LEVEL 08    | 813      | 56.10 | 603.86 | 3.99   | 42.95   | 60.09 | 646.81 |
|             | 814      | 56.41 | 607.19 | 3.99   | 42.95   | 60.40 | 650.14 |
|             | 912      | 56.10 | 603.86 | 3.99   | 42.95   | 60.09 | 646.81 |
| LEVEL 09    | 913      | 56.41 | 607.19 | 3.99   | 42.95   | 60.40 | 650.14 |
|             | 922      | 56.31 | 606.12 | 3.99   | 42.95   | 60.30 | 649.07 |
| LEVEL 10    | 1012     | 56.10 | 603.86 | 3.99   | 42.95   | 60.09 | 646.81 |
| LEVEL 10    | 1013     | 56.41 | 607.19 | 3.99   | 42.95   | 60.40 | 650.14 |
|             | 1104     | 56.10 | 603.86 | 3.99   | 42.95   | 60.09 | 646.81 |
| LEVEL 11    | 1105     | 56.41 | 607.19 | 3.99   | 42.95   | 60.40 | 650.14 |
| LEVEL 11    | 1114     | 56.31 | 606.12 | 3.99   | 42.95   | 60.30 | 649.07 |
|             | 1118     | 57.04 | 613.97 | 3.82   | 41.12   | 60.86 | 655.09 |
| LEVEL 12    | 1204     | 56.10 | 603.86 | 3.99   | 42.95   | 60.09 | 646.81 |
| LEVEL 12    | 1205     | 56.41 | 607.19 | 3.99   | 42.95   | 60.40 | 650.14 |

## 1 BEDROOM APARTMENT 1E - TOWER B

| LEVEL    | UNIT NO | UNIT  | AREA   | BALCON | IY AREA | TOTAL | L AREA |
|----------|---------|-------|--------|--------|---------|-------|--------|
| LEVEL    | ONTINO  | SQM   | SQFT.  | SQM.   | SQFT.   | SQM.  | SQFT.  |
|          |         |       | TOW    | /ER B  |         |       |        |
| LEVEL 12 | 1218    | 57.04 | 613.97 | 2.92   | 31.43   | 59.96 | 645.40 |