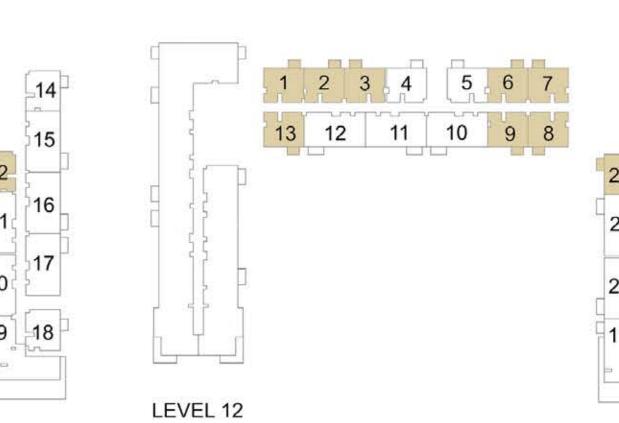

## 1 BEDROOM APARTMENT 1C - TOWER B

| 15/51                | LINUT NO | UNIT  | AREA   | BALCON | NY AREA | TOTAL | L AREA |
|----------------------|----------|-------|--------|--------|---------|-------|--------|
| LEVEL                | UNIT NO  | SQM   | SQFT.  | SQM.   | SQFT.   | SQM.  | SQFT.  |
|                      | 907      | 56.06 | 603.42 | 3.99   | 42.95   | 60.05 | 646.37 |
|                      | 908      | 56.63 | 609.56 | 3.99   | 42.95   | 60.62 | 652.51 |
|                      | 909      | 56.16 | 604.50 | 3.99   | 42.95   | 60.15 | 647.45 |
|                      | 910      | 56.55 | 608.70 | 3.99   | 42.95   | 60.54 | 651.65 |
|                      | 911      | 56.88 | 612.25 | 3.99   | 42.95   | 60.87 | 655.20 |
| LEVEL 09             | 914      | 56.41 | 607.19 | 3.99   | 42.95   | 60.40 | 650.14 |
|                      | 915      | 56.41 | 607.19 | 3.99   | 42.95   | 60.40 | 650.14 |
|                      | 916      | 56.41 | 607.19 | 3.99   | 42.95   | 60.40 | 650.14 |
|                      | 917      | 56.41 | 607.19 | 3.99   | 42.95   | 60.40 | 650.14 |
|                      | 921      | 56.43 | 607.41 | 3.99   | 42.95   | 60.42 | 650.36 |
|                      | 930      | 56.31 | 606.12 | 3.99   | 42.95   | 60.30 | 649.07 |
|                      | 1007     | 56.06 | 603.42 | 3.99   | 42.95   | 60.05 | 646.37 |
|                      | 1008     | 56.63 | 609.56 | 3.99   | 42.95   | 60.62 | 652.51 |
|                      | 1009     | 56.16 | 604.50 | 3.99   | 42.95   | 60.15 | 647.45 |
|                      | 1010     | 56.55 | 608.70 | 3.99   | 42.95   | 60.54 | 651.65 |
|                      | 1011     | 56.88 | 612.25 | 3.99   | 42.95   | 60.87 | 655.20 |
| LEVEL 10             | 1014     | 56.41 | 607.19 | 3.99   | 42.95   | 60.40 | 650.14 |
| 1015<br>1016<br>1017 | 1015     | 56.41 | 607.19 | 3.99   | 42.95   | 60.40 | 650.14 |
|                      | 1016     | 56.41 | 607.19 | 3.99   | 42.95   | 60.40 | 650.14 |
|                      | 1017     | 56.41 | 607.19 | 3.99   | 42.95   | 60.40 | 650.14 |
|                      | 1021     | 56.43 | 607.41 | 3.99   | 42.95   | 60.42 | 650.36 |
|                      | 1022     | 56.31 | 606.12 | 3.99   | 42.95   | 60.30 | 649.07 |
|                      | 1030     | 56.31 | 606.12 | 3.99   | 42.95   | 60.30 | 649.07 |
|                      | 1101     | 56.16 | 604.50 | 3.99   | 42.95   | 60.15 | 647.45 |
|                      | 1102     | 56.55 | 608.70 | 3.99   | 42.95   | 60.54 | 651.65 |
|                      | 1103     | 56.88 | 612.25 | 3.99   | 42.95   | 60.87 | 655.20 |
|                      | 1106     | 56.41 | 607.19 | 3.99   | 42.95   | 60.40 | 650.14 |
| LEVEL 11             | 1107     | 56.41 | 607.19 | 3.99   | 42.95   | 60.40 | 650.14 |
|                      | 1108     | 56.41 | 607.19 | 3.99   | 42.95   | 60.40 | 650.14 |
|                      | 1109     | 56.41 | 607.19 | 3.99   | 42.95   | 60.40 | 650.14 |
|                      | 1113     | 56.43 | 607.41 | 3.99   | 42.95   | 60.42 | 650.36 |
|                      | 1122     | 56.31 | 606.12 | 3.99   | 42.95   | 60.30 | 649.07 |
|                      | 1201     | 56.16 | 604.50 | 3.99   | 42.95   | 60.15 | 647.45 |
|                      | 1202     | 56.55 | 608.70 | 3.99   | 42.95   | 60.54 | 651.65 |
|                      | 1203     | 56.88 | 612.25 | 3.99   | 42.95   | 60.87 | 655.20 |
|                      | 1206     | 56.41 | 607.19 | 3.99   | 42.95   | 60.40 | 650.14 |
| LEVEL 12             | 1207     | 56.41 | 607.19 | 3.99   | 42.95   | 60.40 | 650.14 |
| LEVEL 12             | 1208     | 56.41 | 607.19 | 3.99   | 42.95   | 60.40 | 650.14 |
|                      | 1209     | 56.41 | 607.19 | 3.99   | 42.95   | 60.40 | 650.14 |
|                      | 1213     | 56.43 | 607.41 | 3.99   | 42.95   | 60.42 | 650.36 |
|                      | 1214     | 56.31 | 606.12 | 3.99   | 42.95   | 60.30 | 649.07 |
|                      | 1222     | 56.31 | 606.12 | 3.99   | 42.95   | 60.30 | 649.07 |

# 1 BEDROOM APARTMENT 1D - TOWER B

| LEVEL       | LINIT NO | UNIT  | AREA   | BALCON | IY AREA | TOTAL | AREA   |
|-------------|----------|-------|--------|--------|---------|-------|--------|
| LEVEL       | UNIT NO  | SQM   | SQFT.  | SQM.   | SQFT.   | SQM.  | SQFT.  |
|             |          |       | TOW    | /ER B  |         |       |        |
| LEVEL 01    | 113      | 56.10 | 603.86 | 3.99   | 42.95   | 60.09 | 646.81 |
| LEACT OT    | 114      | 56.41 | 607.19 | 3.99   | 42.95   | 60.40 | 650.14 |
| LEVEL 02 07 | 213      | 56.10 | 603.86 | 3.99   | 42.95   | 60.09 | 646.81 |
| LEVEL 02-07 | 214      | 56.41 | 607.19 | 3.99   | 42.95   | 60.40 | 650.14 |
|             | 809      | 56.63 | 609.56 | 3.99   | 42.95   | 60.62 | 652.51 |
| LEVEL 08    | 813      | 56.10 | 603.86 | 3.99   | 42.95   | 60.09 | 646.81 |
|             | 814      | 56.41 | 607.19 | 3.99   | 42.95   | 60.40 | 650.14 |
|             | 912      | 56.10 | 603.86 | 3.99   | 42.95   | 60.09 | 646.81 |
| LEVEL 09    | 913      | 56.41 | 607.19 | 3.99   | 42.95   | 60.40 | 650.14 |
|             | 922      | 56.31 | 606.12 | 3.99   | 42.95   | 60.30 | 649.07 |
| LEVEL 10    | 1012     | 56.10 | 603.86 | 3.99   | 42.95   | 60.09 | 646.81 |
| LEVEL 10    | 1013     | 56.41 | 607.19 | 3.99   | 42.95   | 60.40 | 650.14 |
|             | 1104     | 56.10 | 603.86 | 3.99   | 42.95   | 60.09 | 646.81 |
| LEVEL 11    | 1105     | 56.41 | 607.19 | 3.99   | 42.95   | 60.40 | 650.14 |
| LEVEL 11    | 1114     | 56.31 | 606.12 | 3.99   | 42.95   | 60.30 | 649.07 |
|             | 1118     | 57.04 | 613.97 | 3.82   | 41.12   | 60.86 | 655.09 |
| LEVEL 12    | 1204     | 56.10 | 603.86 | 3.99   | 42.95   | 60.09 | 646.81 |
| LEVEL 12    | 1205     | 56.41 | 607.19 | 3.99   | 42.95   | 60.40 | 650.14 |

## 1 BEDROOM APARTMENT 1E - TOWER B

| LEVEL    | UNIT NO | UNIT  | AREA   | BALCON | IY AREA | TOTAL | L AREA |
|----------|---------|-------|--------|--------|---------|-------|--------|
| LEVEL    | ONTINO  | SQM   | SQFT.  | SQM.   | SQFT.   | SQM.  | SQFT.  |
|          |         |       | TOW    | /ER B  |         |       |        |
| LEVEL 12 | 1218    | 57.04 | 613.97 | 2.92   | 31.43   | 59.96 | 645.40 |