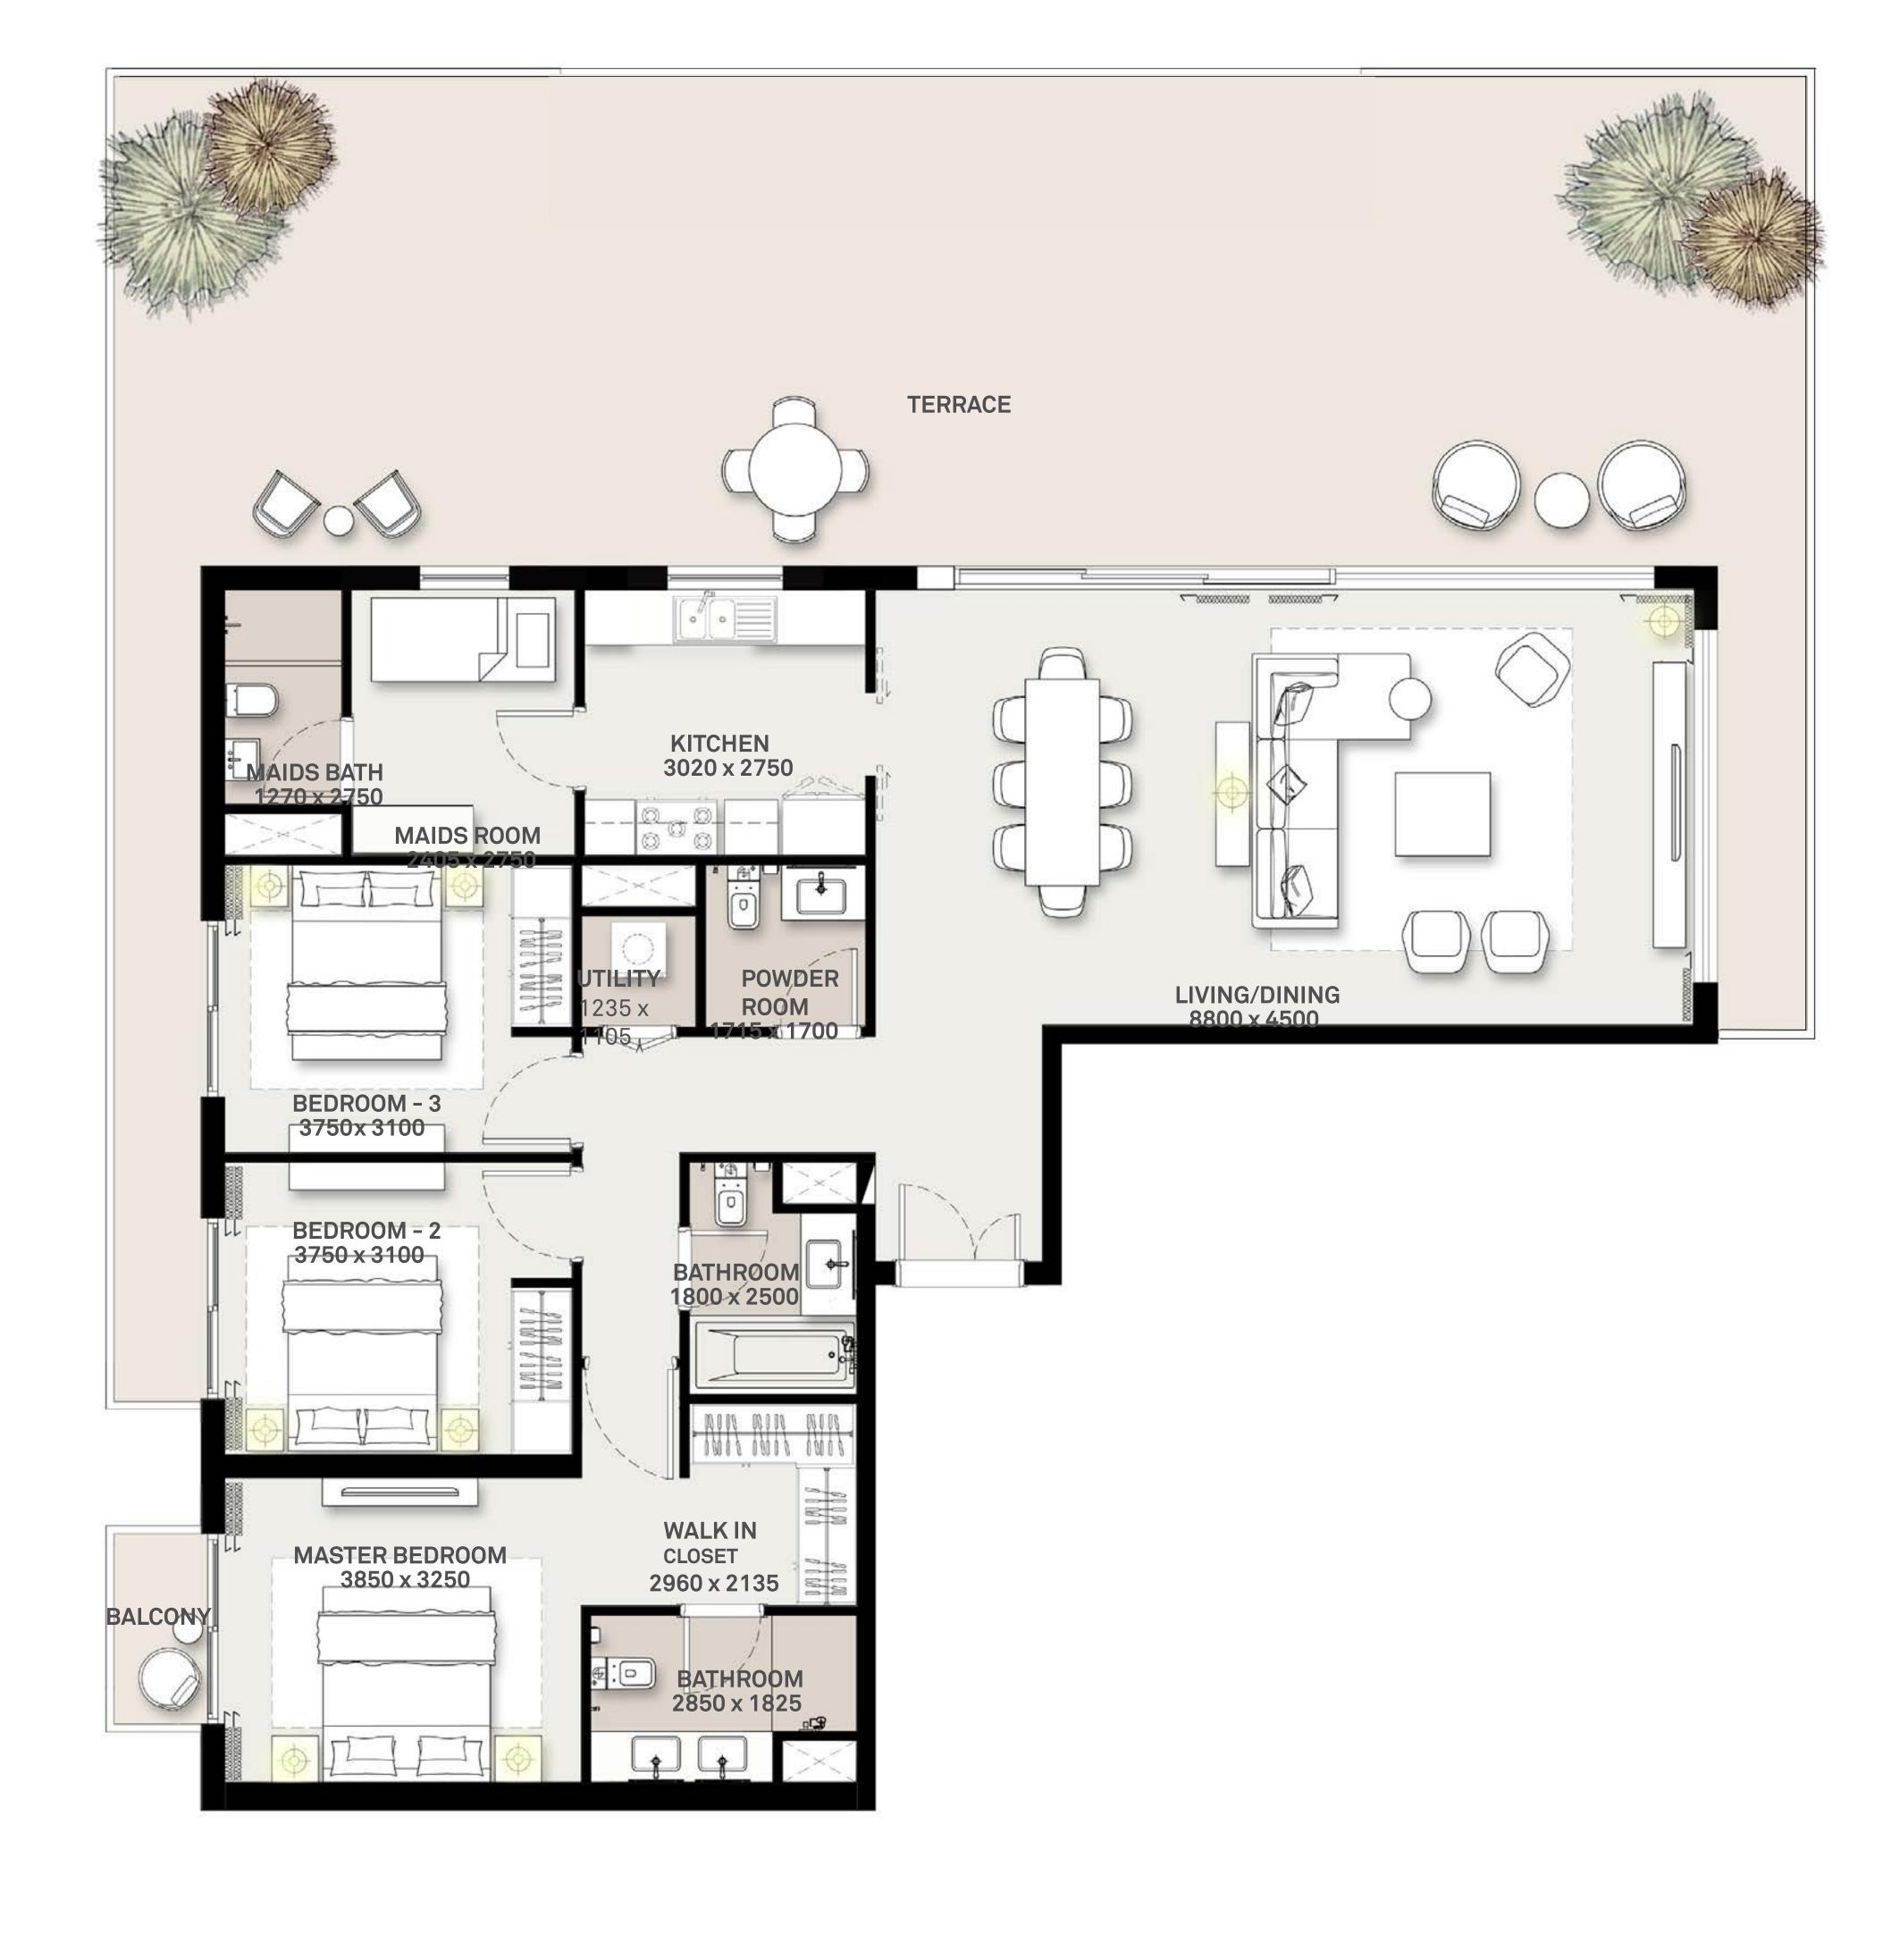

9  | 1407.81 | 16.72  | 179.97  | 147.51 | 1587.78 |  |  |  |
| LEVEL 10    | 1026    | 130.39  | 1403.51 | 16.72  | 179.97  | 147.11 | 1583.48 |  |  |  |
| LEVEL 10    | 1027    | 130.79  | 1407.81 | 16.72  | 179.97  | 147.51 | 1587.78 |  |  |  |











PARK RIDGE TOWER B

## 3 BEDROOM APARTMENT 3D - TOWER B

| LEVEL    | UNIT NO | UNIT AREA |         | BALCONY AREA |         | TOTAL AREA |         |
|----------|---------|-----------|---------|--------------|---------|------------|---------|
|          |         | SQM       | SQFT.   | SQM.         | SQFT.   | SQM.       | SQFT.   |
|          | TOWER B |           |         |              |         |            |         |
| LEVEL 11 | 1119    | 140.15    | 1508.56 | 95.38        | 1026.66 | 235.53     | 2535.22 |

























PARK RIDGE TOWER B

# 3 BEDROOM APARTMENT 3 E - TOWER B

| LEVEL    | UNIT NO | UNIT AREA |         | BALCONY AREA |        | TOTAL AREA |         |
|----------|---------|-----------|---------|--------------|--------|------------|---------|
|          |         | SQM       | SQFT.   | SQM.         | SQFT.  | SQM.       | SQFT.   |
|          | TOWER B |           |         |              |        |            |         |
| LEVEL 12 | 1219    | 139.88    | 1505.66 | 68.38        | 736.04 | 208.26     | 2241.70 |







| 8 9     |                                                                                          |       | 8      |
|---------|------------------------------------------------------------------------------------------|-------|--------|
| 7 5     | 10     11     12