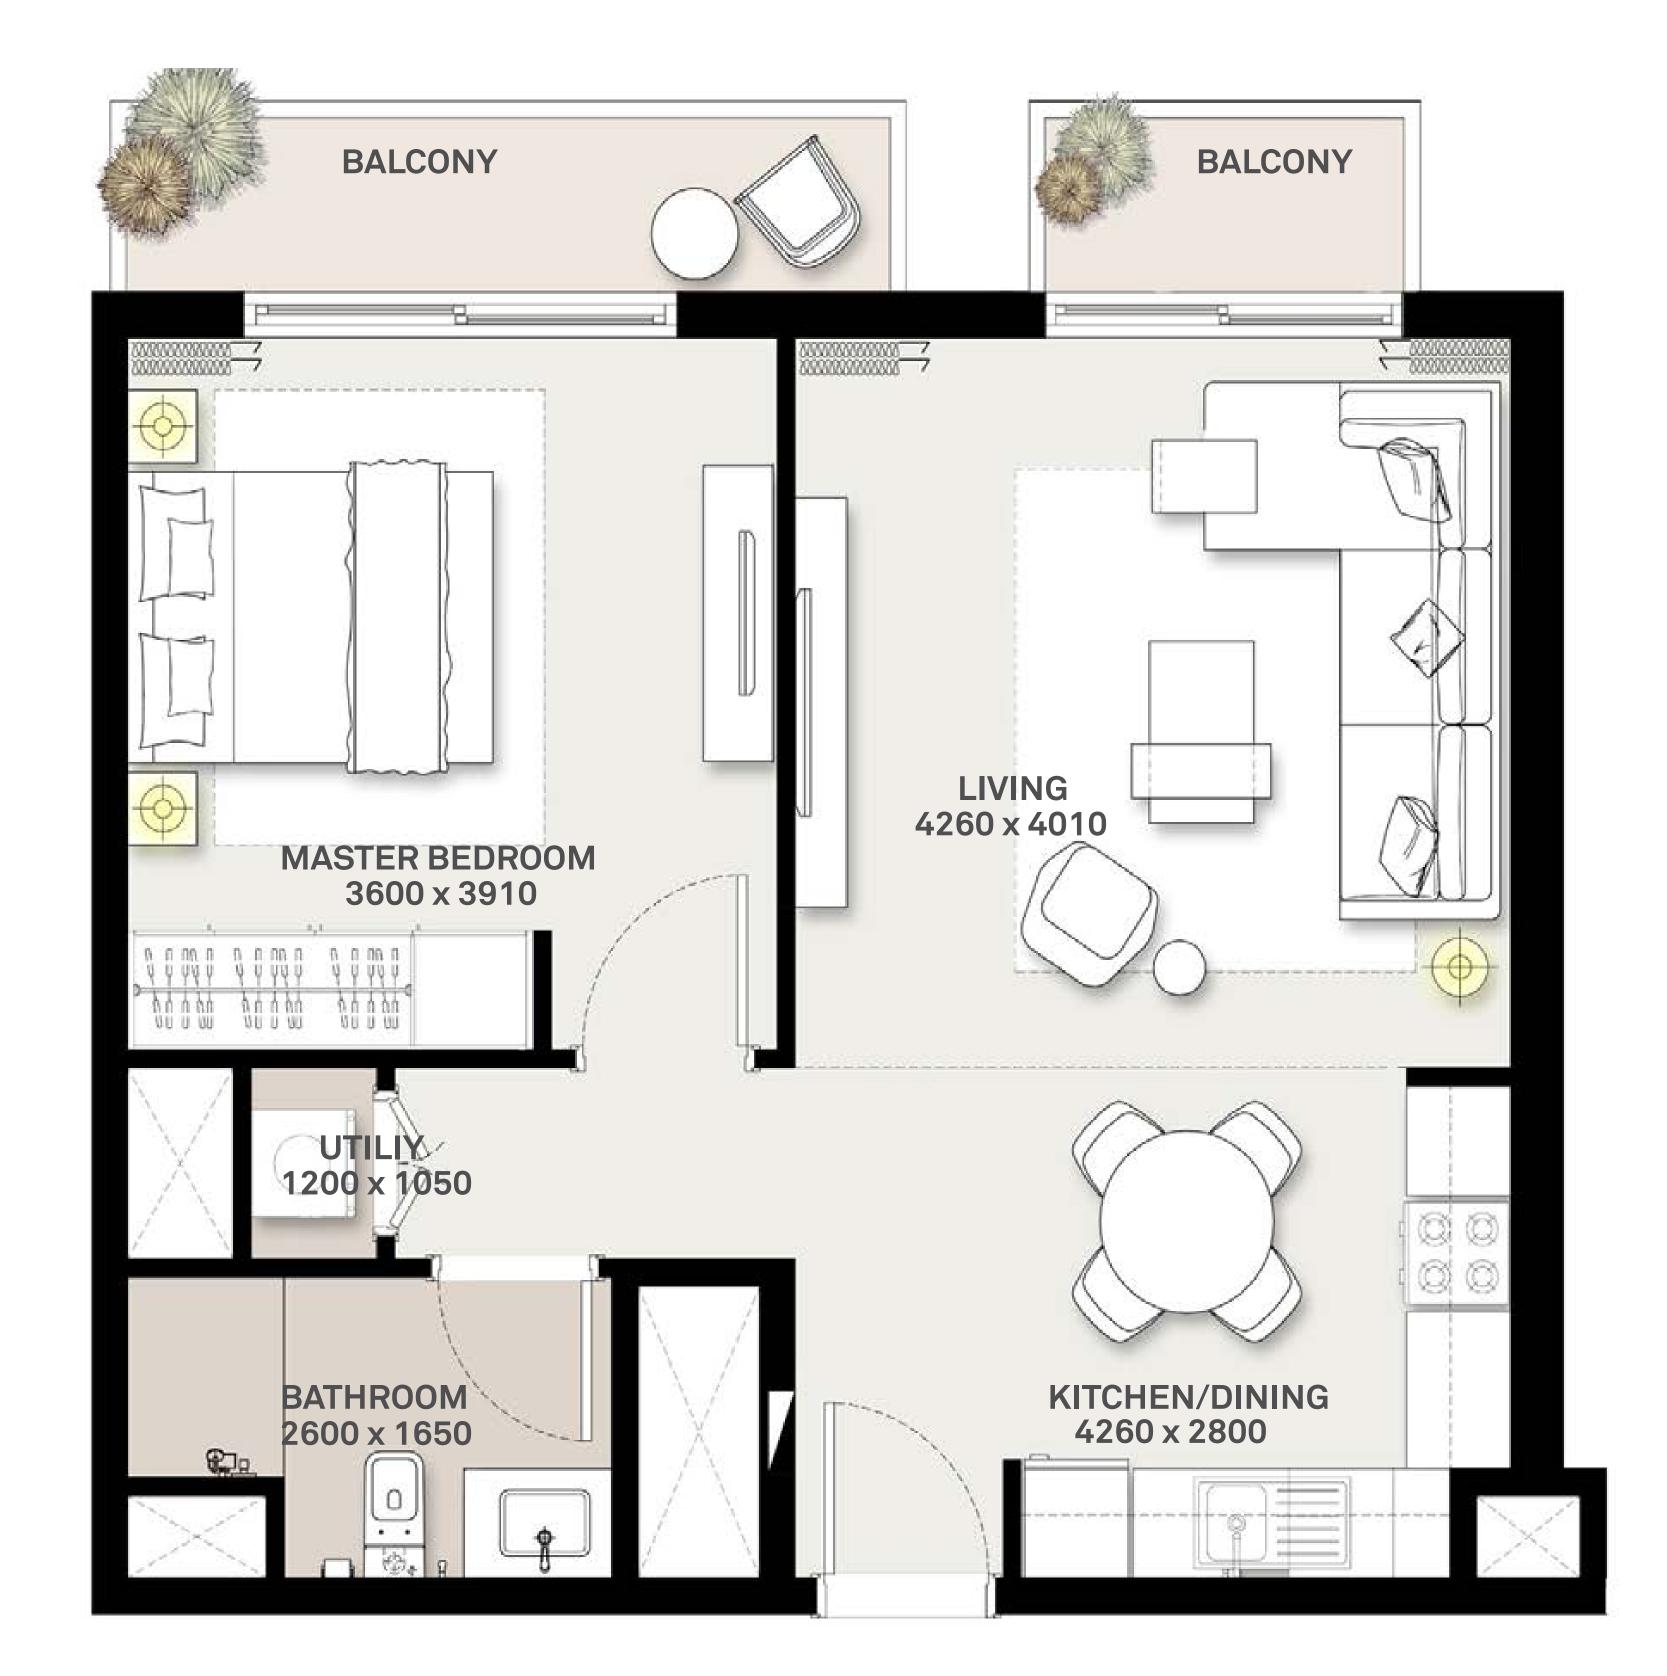

## 1 BEDROOM APARTMENT 1A&B - TOWER B

| 15//51 | LINUT NO | UNIT AREA |        | BALCONY AREA |        | TOTAL AREA |        |
|--------|----------|-----------|--------|--------------|--------|------------|--------|
| LEVEL  | UNIT NO  | SQM       | SQFT.  | SQM.         | SQFT.  | SQM.       | SQFT.  |
|        | G07      | 56.54     | 608.59 | 25.01        | 269.21 | 81.55      | 877.80 |
|        | G08      | 56.88     | 612.25 | 26.15        | 281.48 | 83.03      | 893.73 |
|        | G09      | 56.10     | 603.86 | 24.94        | 268.45 | 81.04      | 872.31 |
|        | G10      | 56.41     | 607.19 | 24.15        | 259.95 | 80.56      | 867.14 |
| GROUND | G11      | 56.41     | 607.19 | 24.94        | 268.45 | 81.35      | 875.64 |
|        | G12      | 56.41     | 607.19 | 25.22        | 271.47 | 81.63      | 878.66 |
|        | G13      | 56.41     | 607.19 | 24.75        | 266.41 | 81.16      | 873.60 |
|        | G14      | 56.41     | 607.19 | 24.61        | 264.90 | 81.02      | 872.09 |
|        | G18      | 56.43     | 607.41 | 24.54        | 264.15 | 80.97      | 871.56 |