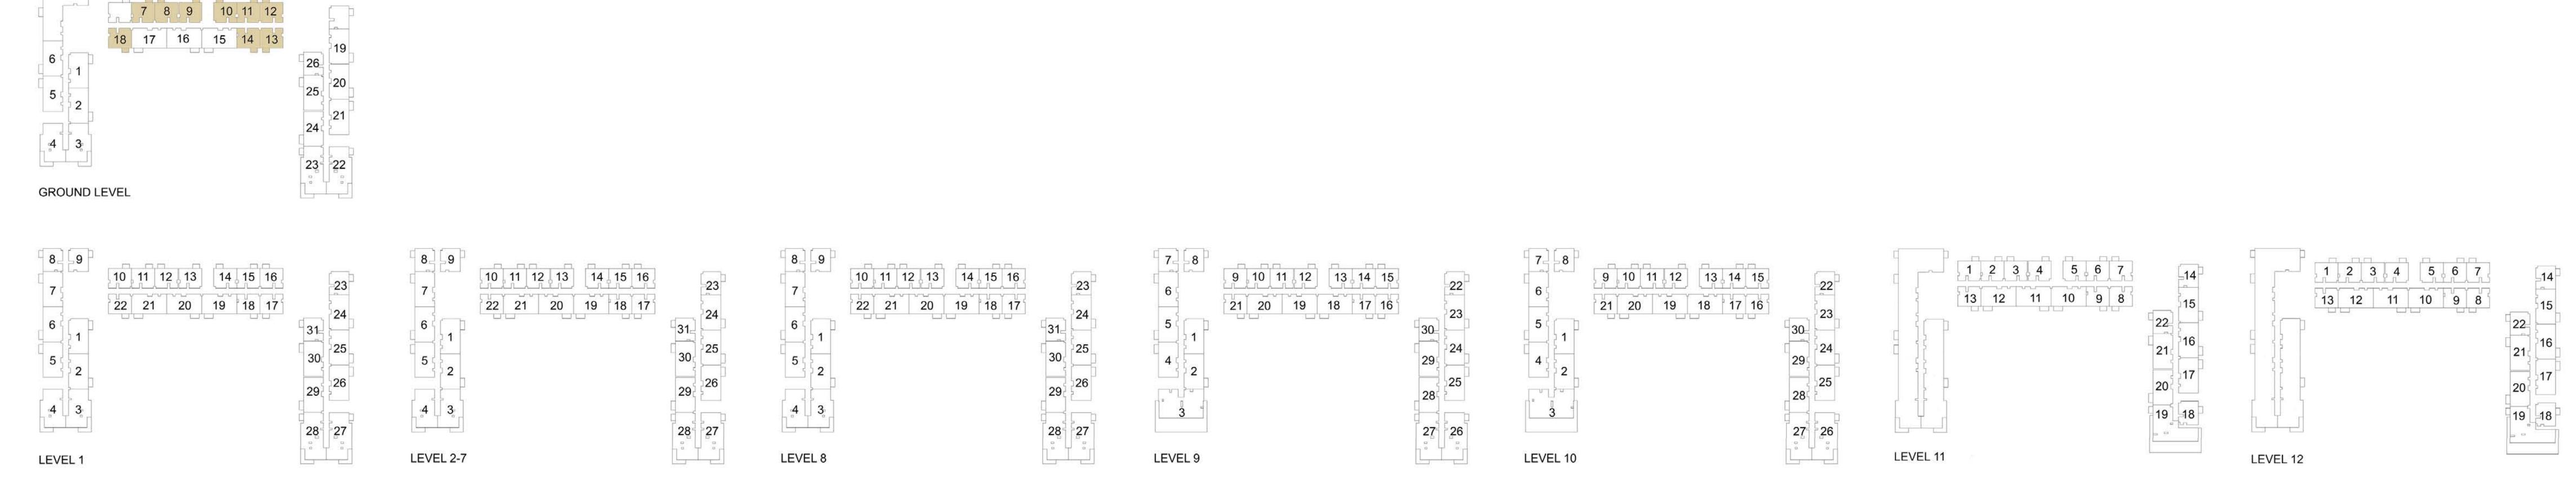

| 8 9     |                                                                                          |       | 8      |
|---------|------------------------------------------------------------------------------------------|-------|--------|
| 7 5     | 10     11     12     13     14     15     16       22     21     20     19     18     17 | 23    | 7      |
| 6 1     | 22 21 20 19 10 17                                                                        | 31 24 | 6      |
| 5 2     |                                                                                          | 30 25 | 5 5    |
| 4 3     |                                                                                          | 29 26 | [ ·4 ] |
|         |                                                                                          | 28 27 |        |
| LEVEL 1 |                                                                                          |       | LEVE   |