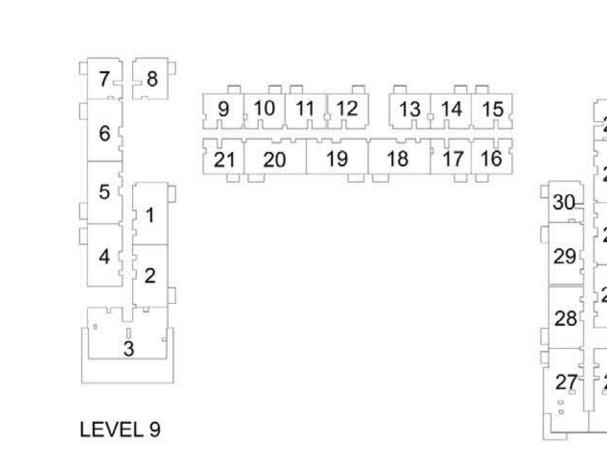

## 1 BEDROOM APARTMENT 1C - TOWER B

| 15/51                | LINUT NO | UNIT  | AREA   | BALCON | NY AREA | TOTAL | L AREA |
|----------------------|----------|-------|--------|--------|---------|-------|--------|
| LEVEL                | UNIT NO  | SQM   | SQFT.  | SQM.   | SQFT.   | SQM.  | SQFT.  |
|                      | 907      | 56.06 | 603.42 | 3.99   | 42.95   | 60.05 | 646.37 |
|                      | 908      | 56.63 | 609.56 | 3.99   | 42.95   | 60.62 | 652.51 |
|                      | 909      | 56.16 | 604.50 | 3.99   | 42.95   | 60.15 | 647.45 |
|                      | 910      | 56.55 | 608.70 | 3.99   | 42.95   | 60.54 | 651.65 |
|                      | 911      | 56.88 | 612.25 | 3.99   | 42.95   | 60.87 | 655.20 |
| LEVEL 09             | 914      | 56.41 | 607.19 | 3.99   | 42.95   | 60.40 | 650.14 |
|                      | 915      | 56.41 | 607.19 | 3.99   | 42.95   | 60.40 | 650.14 |
|                      | 916      | 56.41 | 607.19 | 3.99   | 42.95   | 60.40 | 650.14 |
|                      | 917      | 56.41 | 607.19 | 3.99   | 42.95   | 60.40 | 650.14 |
|                      | 921      | 56.43 | 607.41 | 3.99   | 42.95   | 60.42 | 650.36 |
|                      | 930      | 56.31 | 606.12 | 3.99   | 42.95   | 60.30 | 649.07 |
|                      | 1007     | 56.06 | 603.42 | 3.99   | 42.95   | 60.05 | 646.37 |
|                      | 1008     | 56.63 | 609.56 | 3.99   | 42.95   | 60.62 | 652.51 |
|                      | 1009     | 56.16 | 604.50 | 3.99   | 42.95   | 60.15 | 647.45 |
|                      | 1010     | 56.55 | 608.70 | 3.99   | 42.95   | 60.54 | 651.65 |
|                      | 1011     | 56.88 | 612.25 | 3.99   | 42.95   | 60.87 | 655.20 |
| LEVEL 10             | 1014     | 56.41 | 607.19 | 3.99   | 42.95   | 60.40 | 650.14 |
| 1015<br>1016<br>1017 | 1015     | 56.41 | 607.19 | 3.99   | 42.95   | 60.40 | 650.14 |
|                      | 1016     | 56.41 | 607.19 | 3.99   | 42.95   | 60.40 | 650.14 |
|                      | 1017     | 56.41 | 607.19 | 3.99   | 42.95   | 60.40 | 650.14 |
|                      | 1021     | 56.43 | 607.41 | 3.99   | 42.95   | 60.42 | 650.36 |
|                      | 1022     | 56.31 | 606.12 | 3.99   | 42.95   | 60.30 | 649.07 |
|                      | 1030     | 56.31 | 606.12 | 3.99   | 42.95   | 60.30 | 649.07 |
|                      | 1101     | 56.16 | 604.50 | 3.99   | 42.95   | 60.15 | 647.45 |
|                      | 1102     | 56.55 | 608.70 | 3.99   | 42.95   | 60.54 | 651.65 |
|                      | 1103     | 56.88 | 612.25 | 3.99   | 42.95   | 60.87 | 655.20 |
|                      | 1106     | 56.41 | 607.19 | 3.99   | 42.95   | 60.40 | 650.14 |
| LEVEL 11             | 1107     | 56.41 | 607.19 | 3.99   | 42.95   | 60.40 | 650.14 |
|                      | 1108     | 56.41 | 607.19 | 3.99   | 42.95   | 60.40 | 650.14 |
|                      | 1109     | 56.41 | 607.19 | 3.99   | 42.95   | 60.40 | 650.14 |
|                      | 1113     | 56.43 | 607.41 | 3.99   | 42.95   | 60.42 | 650.36 |
|                      | 1122     | 56.31 | 606.12 | 3.99   | 42.95   | 60.30 | 649.07 |
|                      | 1201     | 56.16 | 604.50 | 3.99   | 42.95   | 60.15 | 647.45 |
|                      | 1202     | 56.55 | 608.70 | 3.99   | 42.95   | 60.54 | 651.65 |
|                      | 1203     | 56.88 | 612.25 | 3.99   | 42.95   | 60.87 | 655.20 |
|                      | 1206     | 56.41 | 607.19 | 3.99   | 42.95   | 60.40 | 650.14 |
| LEVEL 12             | 1207     | 56.41 | 607.19 | 3.99   | 42.95   | 60.40 | 650.14 |
| LEVEL 12             | 1208     | 56.41 | 607.19 | 3.99   | 42.95   | 60.40 | 650.14 |
|                      | 1209     | 56.41 | 607.19 | 3.99   | 42.95   | 60.40 | 650.14 |
|                      | 1213     | 56.43 | 607.41 | 3.99   | 42.95   | 60.42 | 650.36 |
|                      | 1214     | 56.31 | 606.12 | 3.99   | 42.95   | 60.30 | 649.07 |
|                      | 1222     | 56.31 | 606.12 | 3.99   | 42.95   | 60.30 | 649.07 |

PARK RIDGE TOWER B