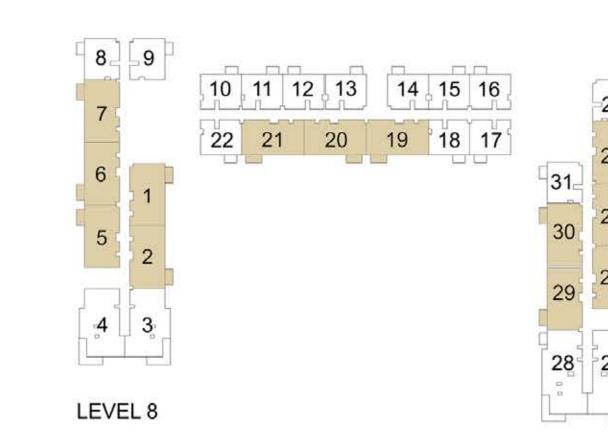

| 8 9     |                                                                                          |       | 8      |
|---------|------------------------------------------------------------------------------------------|-------|--------|
| 7 5     | 10     11     12     13     14     15     16       22     21     20     19     18     17 | 23    | 7      |
| 6 1     | 22 21 20 19 10 17                                                                        | 31 24 | 6      |
| 5 2     |                                                                                          | 30 25 | 5 5    |
| 4 3     |                                                                                          | 29 26 | [ ·4 ] |
|         |                                                                                          | 28 27 |        |
| LEVEL 1 |                                                                                          |       | LEVE   |