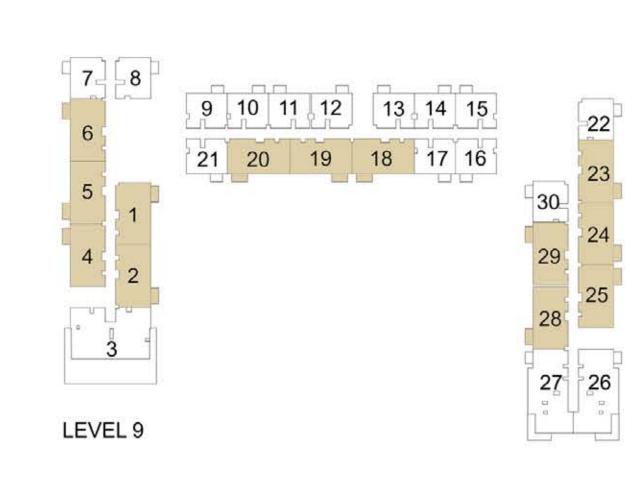

| 55.76   | 93.31 | 1004.3 |
|          | 1120     | 87.23 | 938.94 | 5.18  | 55.76   | 92.41 | 994.70 |
|          | 1121     | 87.54 | 942.27 | 5.18  | 55.76   | 92.72 | 998.03 |
|          | 1210     | 87.44 | 941.20 | 5.18  | 55.76   | 92.62 | 996.96 |
|          | 1211     | 87.32 | 939.90 | 5.18  | 55.76   | 92.50 | 995.66 |
|          | 1212     | 87.68 | 943.78 | 5.18  | 55.76   | 92.86 | 999.54 |
| LEVEL 42 | 1215     | 87.60 | 942.92 | 5.18  | 55.76   | 92.78 | 998.68 |
| LEVEL 12 | 1216     | 87.35 | 940.23 | 5.18  | 55.76   | 92.53 | 995.99 |
|          | 1217     | 88.13 | 948.62 | 5.18  | 55.76   | 93.31 | 1004.3 |
|          | 1220     | 87.23 | 938.94 | 5.18  | 55.76   | 92.41 | 994.70 |
|          | 1221     | 87.54 | 942.27 | 5.18  | 55.76   | 92.72 | 998.03 |























PARK RIDGE TOWER B

## 2 BEDROOM APARTMENT 2D - TOWER B

| LEVEL       | UNIT NO | UNIT    | AREA    | BALCONY AREA |        | TOTAL AREA |         |  |  |  |
|-------------|---------|---------|---------|--------------|--------|------------|---------|--|--|--|
| LEVEL       | UNIT NO | SQM     | SQFT.   | SQM.         | SQFT.  | SQM.       | SQFT.   |  |  |  |
| GROUND      |         | TOWER B |         |              |        |            |         |  |  |  |
| LEVEL 01    | 103     | 105.93  | 1140.22 | 13.41        | 144.34 | 119.34     | 1284.56 |  |  |  |
| LEAGE OI    | 104     | 105.19  | 1132.26 | 13.50        | 145.31 | 118.69     | 1277.57 |  |  |  |
| LEVEL 02-07 | 203     | 105.93  | 1140.22 | 13.41        | 144.34 | 119.34     | 1284.56 |  |  |  |
| LEVEL UZ-U/ | 2