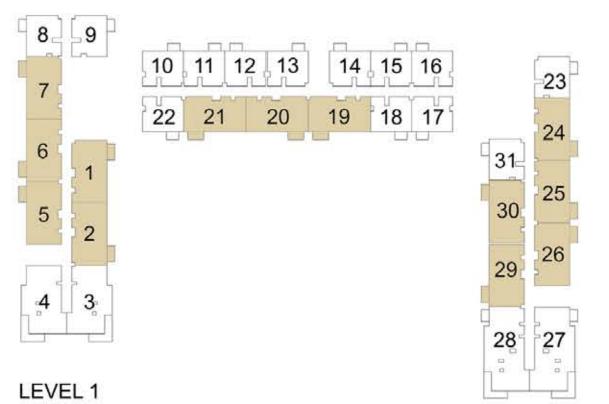

| 8 9     |                                                                                          |       | 8      |
|---------|------------------------------------------------------------------------------------------|-------|--------|
| 7 5     | 10     11     12     13     14     15     16       22     21     20     19     18     17 | 23    | 7      |
| 6 1     | 22 21 20 19 10 17                                                                        | 31 24 | 6      |
| 5 2     |                                                                                          | 30 25 | 5 5    |
| 4 3     |                                                                                          | 29 26 | [ ·4 ] |
|         |                                                                                          | 28 27 |        |
| LEVEL 1 |                                                                                          |       | LEVE   |