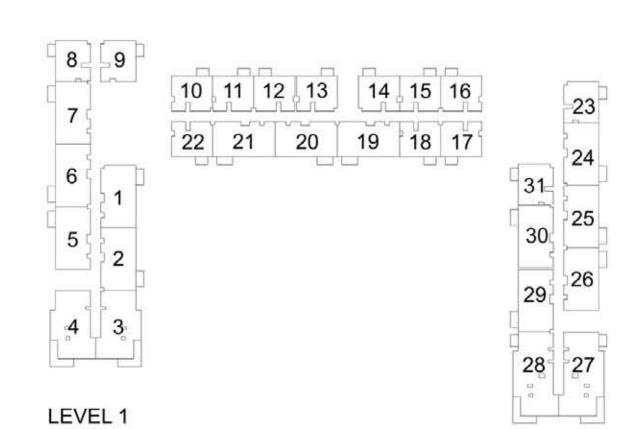

## 1 BEDROOM APARTMENT 1A&B - TOWER B

| 15//51 | LINUT NO | UNIT AREA |        | BALCONY AREA |        | TOTAL AREA |        |
|--------|----------|-----------|--------|--------------|--------|------------|--------|
| LEVEL  | UNIT NO  | SQM       | SQFT.  | SQM.         | SQFT.  | SQM.       | SQFT.  |
|        | G07      | 56.54     | 608.59 | 25.01        | 269.21 | 81.55      | 877.80 |
|        | G08      | 56.88     | 612.25 | 26.15        | 281.48 | 83.03      | 893.73 |
|        | G09      | 56.10     | 603.86 | 24.94        | 268.45 | 81.04      | 872.31 |
|        | G10      | 56.41     | 607.19 | 24.15        | 259.95 | 80.56      | 867.14 |
| GROUND | G11      | 56.41     | 607.19 | 24.94        | 268.45 | 81.35      | 875.64 |
|        | G12      | 56.41     | 607.19 | 25.22        | 271.47 | 81.63      | 878.66 |
|        | G13      | 56.41     | 607.19 | 24.75        | 266.41 | 81.16      | 873.60 |
|        | G14      | 56.41     | 607.19 | 24.61        | 264.90 | 81.02      | 872.09 |
|        | G18      | 56.43     | 607.41 | 24.54        | 264.15 | 80.97      | 871.56 |

## 1 BEDROOM APARTMENT 1C - TOWER B

| 15/51       | LINUT NO | UNIT  | AREA   | BALCON | NY AREA | TOTA  | L AREA |
|-------------|----------|-------|--------|--------|---------|-------|--------|
| LEVEL       | UNIT NO  | SQM   | SQFT.  | SQM.   | SQFT.   | SQM.  | SQFT.  |
|             |          |       | TOW    | ER B   |         |       |        |
| GROUND      | G26      | 56.31 | 606.12 | 25.40  | 273.40  | 81.71 | 879.52 |
|             | 108      | 56.06 | 603.42 | 3.99   | 42.95   | 60.05 | 646.37 |
|             | 109      | 56.63 | 609.56 | 3.99   | 42.95   | 60.62 | 652.51 |
|             | 110      | 56.16 | 604.50 | 3.99   | 42.95   | 60.15 | 647.45 |
|             | 111      | 56.55 | 608.70 | 3.99   | 42.95   | 60.54 | 651.65 |
|             | 112      | 56.88 | 612.25 | 3.99   | 42.95   | 60.87 | 655.20 |
| LEVEL 01    | 115      | 56.41 | 607.19 | 3.99   | 42.95   | 60.40 | 650.14 |
| LEVEL 01    | 116      | 56.41 | 607.19 | 3.99   | 42.95   | 60.40 | 650.14 |
|             | 117      | 56.41 | 607.19 | 3.99   | 42.95   | 60.40 | 650.14 |
|             | 118      | 56.41 | 607.19 | 3.99   | 42.95   | 60.40 | 650.14 |
|             | 122      | 56.43 | 607.41 | 3.99   | 42.95   | 60.42 | 650.36 |
|             | 123      | 56.31 | 606.12 | 3.99   | 42.95   | 60.30 | 649.07 |
|             | 131      | 56.31 | 606.12 | 3.99   | 42.95   | 60.30 | 649.07 |
|             | 208      | 56.06 | 603.42 | 3.99   | 42.95   | 60.05 | 646.37 |
|             | 209      | 56.63 | 609.56 | 3.99   | 42.95   | 60.62 | 652.51 |
|             | 210      | 56.16 | 604.50 | 3.99   | 42.95   | 60.15 | 647.45 |
|             | 211      | 56.55 | 608.70 | 3.99   | 42.95   | 60.54 | 651.65 |
|             | 212      | 56.88 | 612.25 | 3.99   | 42.95   | 60.87 | 655.20 |
| LEVEL 00 07 | 215      | 56.41 | 607.19 | 3.99   | 42.95   | 60.40 | 650.14 |
| LEVEL 02-07 | 216      | 56.41 | 607.19 | 3.99   | 42.95   | 60.40 | 650.14 |
|             | 217      | 56.41 | 607.19 | 3.99   | 42.95   | 60.40 | 650.14 |
| S           | 218      | 56.41 | 607.19 | 3.99   | 42.95   | 60.40 | 650.14 |
|             | 222      | 56.43 | 607.41 | 3.99   | 42.95   | 60.42 | 650.36 |
|             | 223      | 56.31 | 606.12 | 3.99   | 42.95   | 60.30 | 649.07 |
|             | 231      | 56.31 | 606.12 | 3.99   | 42.95   | 60.30 | 649.07 |
|             | 808      | 56.06 | 603.42 | 3.99   | 42.95   | 60.05 | 646.37 |
|             | 810      | 56.16 | 604.50 | 3.99   | 42.95   | 60.15 | 647.45 |
|             | 811      | 56.55 | 608.70 | 3.99   | 42.95   | 60.54 | 651.65 |
|             | 812      | 56.88 | 612.25 | 3.99   | 42.95   | 60.87 | 655.20 |
|             | 815      | 56.41 | 607.19 | 3.99   | 42.95   | 60.40 | 650.14 |
| LEVEL 08    | 816      | 56.41 | 607.19 | 3.99   | 42.95   | 60.40 | 650.14 |
|             | 817      | 56.41 | 607.19 | 3.99   | 42.95   | 60.40 | 650.14 |
|             | 818      | 56.41 | 607.19 | 3.99   | 42.95   | 60.40 | 650.14 |
|             | 822      | 56.43 | 607.41 | 3.99   | 42.95   | 60.42 | 650.36 |
|             | 823      | 56.31 | 606.12 | 3.99   | 42.95   | 60.30 | 649.07 |
|             | 831      | 56.31 | 606.12 | 3.99   | 42.95   | 60.30 | 649.07 |

## 1 BEDROOM APARTMENT 1C - TOWER B

| 15/51                | LINUT NO | UNIT  | AREA   | BALCON | NY AREA | TOTAL | L AREA |
|----------------------|----------|-------|--------|--------|---------|-------|--------|
| LEVEL                | UNIT NO  | SQM   | SQFT.  | SQM.   | SQFT.   | SQM.  | SQFT.  |
|                      | 907      | 56.06 | 603.42 | 3.99   | 42.95   | 60.05 | 646.37 |
|                      | 908      | 56.63 | 609.56 | 3.99   | 42.95   | 60.62 | 652.51 |
|                      | 909      | 56.16 | 604.50 | 3.99   | 42.95   | 60.15 | 647.45 |
|                      | 910      | 56.55 | 608.70 | 3.99   | 42.95   | 60.54 | 651.65 |
|                      | 911      | 56.88 | 612.25 | 3.99   | 42.95   | 60.87 | 655.20 |
| LEVEL 09             | 914      | 56.41 | 607.19 | 3.99   | 42.95   | 60.40 | 650.14 |
|                      | 915      | 56.41 | 607.19 | 3.99   | 42.95   | 60.40 | 650.14 |
|                      | 916      | 56.41 | 607.19 | 3.99   | 42.95   | 60.40 | 650.14 |
|                      | 917      | 56.41 | 607.19 | 3.99   | 42.95   | 60.40 | 650.14 |
|                      | 921      | 56.43 | 607.41 | 3.99   | 42.95   | 60.42 | 650.36 |
|                      | 930      | 56.31 | 606.12 | 3.99   | 42.95   | 60.30 | 649.07 |
|                      | 1007     | 56.06 | 603.42 | 3.99   | 42.95   | 60.05 | 646.37 |
|                      | 1008     | 56.63 | 609.56 | 3.99   | 42.95   | 60.62 | 652.51 |
|                      | 1009     | 56.16 | 604.50 | 3.99   | 42.95   | 60.15 | 647.45 |
|                      | 1010     | 56.55 | 608.70 | 3.99   | 42.95   | 60.54 | 651.65 |
|                      | 1011     | 56.88 | 612.25 | 3.99   | 42.95   | 60.87 | 655.20 |
| LEVEL 10             | 1014     | 56.41 | 607.19 | 3.99   | 42.95   | 60.40 | 650.14 |
| 1015<br>1016<br>1017 | 1015     | 56.41 | 607.19 | 3.99   | 42.95   | 60.40 | 650.14 |
|                      | 1016     | 56.41 | 607.19 | 3.99   | 42.95   | 60.40 | 650.14 |
|                      | 1017     | 56.41 | 607.19 | 3.99   | 42.95   | 60.40 | 650.14 |
|                      | 1021     | 56.43 | 607.41 | 3.99   | 42.95   | 60.42 | 650.36 |
|                      | 1022     | 56.31 | 606.12 | 3.99   | 42.95   | 60.30 | 649.07 |
|                      | 1030     | 56.31 | 606.12 | 3.99   | 42.95   | 60.30 | 649.07 |
|                      | 1101     | 56.16 | 604.50 | 3.99   | 42.95   | 60.15 | 647.45 |
|                      | 1102     | 56.55 | 608.70 | 3.99   | 42.95   | 60.54 | 651.65 |
|                      | 1103     | 56.88 | 612.25 | 3.99   | 42.95   | 60.87 | 655.20 |
|                      | 1106     | 56.41 | 607.19 | 3.99   | 42.95   | 60.40 | 650.14 |
| LEVEL 11             | 1107     | 56.41 | 607.19 | 3.99   | 42.95   | 60.40 | 650.14 |
|                      | 1108     | 56.41 | 607.19 | 3.99   | 42.95   | 60.40 | 650.14 |
|                      | 1109     | 56.41 | 607.19 | 3.99   | 42.95   | 60.40 | 650.14 |
|                      | 1113     | 56.43 | 607.41 | 3.99   | 42.95   | 60.42 | 650.36 |
|                      | 1122     | 56.31 | 606.12 | 3.99   | 42.95   | 60.30 | 649.07 |
|                      | 1201     | 56.16 | 604.50 | 3.99   | 42.95   | 60.15 | 647.45 |
|                      | 1202     | 56.55 | 608.70 | 3.99   | 42.95   | 60.54 | 651.65 |
|                      | 1203     | 56.88 | 612.25 | 3.99   | 42.95   | 60.87 | 655.20 |
|                      | 1206     | 56.41 | 607.19 | 3.99   | 42.95   | 60.40 | 650.14 |
| LEVEL 12             | 1207     | 56.41 | 607.19 | 3.99   | 42.95   | 60.40 | 650.14 |
| LEVEL 12             | 1208     | 56.41 | 607.19 | 3.99   | 42.95   | 60.40 | 650.14 |
|                      | 1209     | 56.41 | 607.19 | 3.99   | 42.95   | 60.40 | 650.14 |
|                      | 1213     | 56.43 | 607.41 | 3.99   | 42.95   | 60.42 | 650.36 |
|                      | 1214     | 56.31 | 606.12 | 3.99   | 42.95   | 60.30 | 649.07 |
|                      | 1222     | 56.31 | 606.12 | 3.99   | 42.95   | 60.30 | 649.07 |

# 1 BEDROOM APARTMENT 1D - TOWER B

| LEVEL       | LINIT NO | UNIT  | AREA   | BALCON | IY AREA | TOTAL | AREA   |
|-------------|----------|-------|--------|--------|---------|-------|--------|
| LEVEL       | UNIT NO  | SQM   | SQFT.  | SQM.   | SQFT.   | SQM.  | SQFT.  |
|             |          |       | TOW    | /ER B  |         |       |        |
| LEVEL 01    | 113      | 56.10 | 603.86 | 3.99   | 42.95   | 60.09 | 646.81 |
| LEACT OT    | 114      | 56.41 | 607.19 | 3.99   | 42.95   | 60.40 | 650.14 |
| LEVEL 02 07 | 213      | 56.10 | 603.86 | 3.99   | 42.95   | 60.09 | 646.81 |
| LEVEL 02-07 | 214      | 56.41 | 607.19 | 3.99   | 42.95   | 60.40 | 650.14 |
|             | 809      | 56.63 | 609.56 | 3.99   | 42.95   | 60.62 | 652.51 |
| LEVEL 08    | 813      | 56.10 | 603.86 | 3.99   | 42.95   | 60.09 | 646.81 |
|             | 814      | 56.41 | 607.19 | 3.99   | 42.95   | 60.40 | 650.14 |
|             | 912      | 56.10 | 603.86 | 3.99   | 42.95   | 60.09 | 646.81 |
| LEVEL 09    | 913      | 56.41 | 607.19 | 3.99   | 42.95   | 60.40 | 650.14 |
|             | 922      | 56.31 | 606.12 | 3.99   | 42.95   | 60.30 | 649.07 |
| LEVEL 10    | 1012     | 56.10 | 603.86 | 3.99   | 42.95   | 60.09 | 646.81 |
| LEVEL 10    | 1013     | 56.41 | 607.19 | 3.99   | 42.95   | 60.40 | 650.14 |
|             | 1104     | 56.10 | 603.86 | 3.99   | 42.95   | 60.09 | 646.81 |
| LEVEL 11    | 1105     | 56.41 | 607.19 | 3.99   | 42.95   | 60.40 | 650.14 |
| LEVEL 11    | 1114     | 56.31 | 606.12 | 3.99   | 42.95   | 60.30 | 649.07 |
|             | 1118     | 57.04 | 613.97 | 3.82   | 41.12   | 60.86 | 655.09 |
| LEVEL 12    | 1204     | 56.10 | 603.86 | 3.99   | 42.95   | 60.09 | 646.81 |
| LEVEL 12    | 1205     | 56.41 | 607.19 | 3.99   | 42.95   | 60.40 | 650.14 |

## 1 BEDROOM APARTMENT 1E - TOWER B

| LEVEL    | UNIT NO | UNIT  | AREA   | BALCON | IY AREA | TOTAL | L AREA |
|----------|---------|-------|--------|--------|---------|-------|--------|
| LEVEL    | ONTINO  | SQM   | SQFT.  | SQM.   | SQFT.   | SQM.  | SQFT.  |
|          |         |       | TOW    | /ER B  |         |       |        |
| LEVEL 12 | 1218    | 57.04 | 613.97 | 2.92   | 31.43   | 59.96 | 645.40 |

## 2 BEDROOM APARTMENT 2A - TOWER B

| LEVEL  | UNIT NO | UNIT  | AREA   | BALCON | NY AREA | TOTAL  | AREA    |  |  |  |
|--------|---------|-------|--------|--------|---------|--------|---------|--|--|--|
| LEVEL  | ONIT NO | SQM   | SQFT.  | SQM.   | SQFT.   | SQM.   | SQFT.   |  |  |  |
|        | TOWER B |       |        |        |         |        |         |  |  |  |
|        | G01     | 87.62 | 943.13 | 40.23  | 433.03  | 127.85 | 1376.16 |  |  |  |
|        | G02     | 88.13 | 948.62 | 40.99  | 441.21  | 129.12 | 1389.83 |  |  |  |
|        | G05     | 87.77 | 944.75 | 39.80  | 428.40  | 127.57 | 1373.15 |  |  |  |
|        | G06     | 87.74 | 944.43 | 37.36  | 402.14  | 125.10 | 1346.57 |  |  |  |
|        | G15     | 87.44 | 941.20 | 37.06  | 398.91  | 124.50 | 1340.11 |  |  |  |
| GROUND | G16     | 87.32 | 939.90 | 37.44  | 403.00  | 124.76 | 1342.90 |  |  |  |
|        | G17     | 87.70 | 943.99 | 37.56  | 404.29  | 125.26 | 1348.28 |  |  |  |
|        | G19     | 87.60 | 942.92 | 36.69  | 394.93  | 124.29 | 1337.85 |  |  |  |
|        | G20     | 87.35 | 940.23 | 37.07  | 399.02  | 124.42 | 1339.25 |  |  |  |
|        | G21     | 88.13 | 948.62 | 37.67  | 405.48  | 125.80 | 1354.10 |  |  |  |
|        | G24     | 87.22 | 938.83 | 39.22  | 422.16  | 126.44 | 1360.99 |  |  |  |
|        | G25     | 87.54 | 942.27 | 39.22  | 422.16  | 126.76 | 1364.43 |  |  |  |

## 2 BEDROOM APARTMENT 2B - TOWER B

| LEVEL UNIT NO | LINIT NO | UNIT AREA |         | BALCONY AREA |        | TOTAL AREA |         |  |  |
|---------------|----------|-----------|---------|--------------|--------|------------|---------|--|--|
| LEVEL         | UNIT NO  | SQM       | SQFT.   | SQM.         | SQFT.  | SQM.       | SQFT.   |  |  |
| TOWER B       |          |           |         |              |        |            |         |  |  |
| GROUND        | G03      | 105.93    | 1140.22 | 74.16        | 798.25 | 180.09     | 1938.47 |  |  |
|               | G04      | 105.19    | 1132.26 | 71.09        | 765.21 | 176.28     | 1897.47 |  |  |

## 2 BEDROOM APARTMENT 2C - TOWER B

| LEVEL       | LINUT NO | UNIT  | AREA   | BALCO | NY AREA | TOTAL | L AREA |
|-------------|----------|-------|--------|-------|---------|-------|--------|
| LEVEL       | UNIT NO  | SQM   | SQFT.  | SQM.  | SQFT.   | SQM.  | SQFT.  |
| GROUND      |          |       | TOW    | /ER B |         |       |        |
|             | 101      | 87.62 | 943.13 | 5.18  | 55.76   | 92.80 | 998.89 |
|             | 102      | 88.13 | 948.62 | 5.18  | 55.76   | 93.31 | 1004.3 |
|             | 105      | 87.77 | 944.75 | 5.18  | 55.76   | 92.95 | 1000.5 |
|             | 106      | 87.74 | 944.43 | 5.18  | 55.76   | 92.92 | 1000.1 |
|             | 107      | 87.23 | 938.94 | 5.18  | 55.76   | 92.41 | 994.70 |
|             | 119      | 87.44 | 941.20 | 5.18  | 55.76   | 92.62 | 996.96 |
| LEVEL 01    | 120      | 87.32 | 939.90 | 5.18  | 55.76   | 92.50 | 995.66 |
|             | 121      | 87.70 | 943.99 | 5.18  | 55.76   | 92.88 | 999.75 |
|             | 124      | 87.60 | 942.92 | 5.18  | 55.76   | 92.78 | 998.68 |
|             | 125      | 87.35 | 940.23 | 5.18  | 55.76   | 92.53 | 995.99 |
|             | 126      | 88.13 | 948.62 | 5.18  | 55.76   | 93.31 | 1004.3 |
|             | 129      | 87.22 | 938.83 | 5.18  | 55.76   | 92.40 | 994.59 |
|             | 130      | 87.54 | 942.27 | 5.18  | 55.76   | 92.72 | 998.03 |
|             | 201      | 87.62 | 943.13 | 5.18  | 55.76   | 92.80 | 998.89 |
|             | 202      | 88.13 | 948.62 | 5.18  | 55.76   | 93.31 | 1004.3 |
|             | 205      | 87.77 | 944.75 | 5.18  | 55.76   | 92.95 | 1000.5 |
|             | 206      | 87.74 | 944.43 | 5.18  | 55.76   | 92.92 | 1000.1 |
|             | 207      | 87.23 | 938.94 | 5.18  | 55.76   | 92.41 | 994.70 |
|             | 219      | 87.44 | 941.20 | 5.18  | 55.76   | 92.62 | 996.96 |
| LEVEL 02-07 | 220      | 87.32 | 939.90 | 5.18  | 55.76   | 92.50 | 995.66 |
|             | 221      | 87.70 | 943.99 | 5.18  | 55.76   | 92.88 | 999.75 |
|             | 224      | 87.60 | 942.92 | 5.18  | 55.76   | 92.78 | 998.68 |
|             | 225      | 87.35 | 940.23 | 5.18  | 55.76   | 92.53 | 995.99 |
|             | 226      | 88.13 | 948.62 | 5.18  | 55.76   | 93.31 | 1004.3 |
|             | 229      | 87.22 | 938.83 | 5.18  | 55.76   | 92.40 | 994.59 |
|             | 230      | 87.54 | 942.27 | 5.18  | 55.76   | 92.72 | 998.03 |
|             | 801      | 87.62 | 943.13 | 5.18  | 55.76   | 92.80 | 998.89 |
|             | 802      | 88.13 | 948.62 | 5.18  | 55.76   | 93.31 | 1004.3 |
|             | 805      | 87.77 | 944.75 | 5.18  | 55.76   | 92.95 | 1000.5 |
|             | 806      | 87.74 | 944.43 | 5.18  | 55.76   | 92.92 | 1000.1 |
|             | 807      | 87.23 | 938.94 | 5.18  | 55.76   | 92.41 | 994.70 |
|             | 819      | 87.44 | 941.20 | 5.18  | 55.76   | 92.62 | 996.96 |
| LEVEL 08    | 820      | 87.32 | 939.90 | 5.18  | 55.76   | 92.50 | 995.66 |
|             | 821      | 87.70 | 943.99 | 5.18  | 55.76   | 92.88 | 999.75 |
|             | 824      | 87.60 | 942.92 | 5.18  | 55.76   | 92.78 | 998.68 |
|             | 825      | 87.35 | 940.23 | 5.18  | 55.76   | 92.53 | 995.99 |
|             | 826      | 88.13 | 948.62 | 5.18  | 55.76   | 93.31 | 1004.3 |
|             | 829      | 87.22 | 938.83 | 5.18  | 55.76   | 92.40 | 994.59 |
|             | 830      | 87.54 | 942.27 | 5.18  | 55.76   | 92.72 | 998.03 |

## 2 BEDROOM APARTMENT 2C - TOWER B

| 15/51    | LINUT NO | UNIT  | AREA   | BALCO | NY AREA | TOTA  | LAREA  |
|----------|----------|-------|--------|-------|---------|-------|--------|
| LEVEL    | UNIT NO  | SQM   | SQFT.  | SQM.  | SQFT.   | SQM.  | SQFT.  |
|          | 901      | 87.62 | 943.13 | 5.18  | 55.76   | 92.80 | 998.89 |
|          | 902      | 88.13 | 948.62 | 5.18  | 55.76   | 93.31 | 1004.3 |
|          | 904      | 87.77 | 944.75 | 5.18  | 55.76   | 92.95 | 1000.5 |
|          | 905      | 87.74 | 944.43 | 5.18  | 55.76   | 92.92 | 1000.1 |
|          | 906      | 87.23 | 938.94 | 5.18  | 55.76   | 92.41 | 994.70 |
|          | 918      | 87.44 | 941.20 | 5.18  | 55.76   | 92.62 | 996.96 |
| LEVEL 09 | 919      | 87.32 | 939.90 | 5.18  | 55.76   | 92.50 | 995.66 |
|          | 920      | 87.70 | 943.99 | 5.18  | 55.76   | 92.88 | 999.75 |
|          | 923      | 87.60 | 942.92 | 5.18  | 55.76   | 92.78 | 998.68 |
|          | 924      | 87.35 | 940.23 | 5.18  | 55.76   | 92.53 | 995.99 |
|          | 925      | 88.13 | 948.62 | 5.18  | 55.76   | 93.31 | 1004.3 |
|          | 928      | 87.22 | 938.83 | 5.18  | 55.76   | 92.40 | 994.59 |
|          | 929      | 87.54 | 942.27 | 5.18  | 55.76   | 92.72 | 998.03 |
|          | 1001     | 87.62 | 943.13 | 5.18  | 55.76   | 92.80 | 998.89 |
|          | 1002     | 88.13 | 948.62 | 5.18  | 55.76   | 93.31 | 1004.3 |
|          | 1004     | 87.77 | 944.75 | 5.18  | 55.76   | 92.95 | 1000.5 |
|          | 1005     | 87.74 | 944.43 | 5.18  | 55.76   | 92.92 | 1000.1 |
|          | 1006     | 87.23 | 938.94 | 5.18  | 55.76   | 92.41 | 994.70 |
|          | 1018     | 87.44 | 941.20 | 5.18  | 55.76   | 92.62 | 996.96 |
|          | 1019     | 87.32 | 939.90 | 5.18  | 55.76   | 92.50 | 995.66 |
|          | 1020     | 87.70 | 943.99 | 5.18  | 55.76   | 92.88 | 999.75 |
| LEVEL 40 | 1023     | 87.60 | 942.92 | 5.18  | 55.76   | 92.78 | 998.68 |
| LEVEL 10 | 1024     | 87.35 | 940.23 | 5.18  | 55.76   | 92.53 | 995.99 |
|          | 1025     | 88.13 | 948.62 | 5.18  | 55.76   | 93.31 | 1004.3 |
|          | 1028     | 87.22 | 938.83 | 5.18  | 55.76   | 92.40 | 994.59 |
|          | 1029     | 87.54 | 942.27 | 5.18  | 55.76   | 92.72 | 998.03 |
|          | 1110     | 87.44 | 941.20 | 5.18  | 55.76   | 92.62 | 996.96 |
|          | 1111     | 87.32 | 939.90 | 5.18  | 55.76   | 92.50 | 995.66 |
|          | 1112     | 87.68 | 943.78 | 5.18  | 55.76   | 92.86 | 999.54 |
| LEVEL 11 | 1115     | 87.60 | 942.92 | 5.18  | 55.76   | 92.78 | 998.68 |
| LEVEL 11 | 1116     | 87.35 | 940.23 | 5.18  | 55.76   | 92.53 | 995.99 |
|          | 1117     | 88.13 | 948.62 | 5.18  | 55.76   | 93.31 | 1004.3 |
|          | 1120     | 87.23 | 938.94 | 5.18  | 55.76   | 92.41 | 994.70 |
|          | 1121     | 87.54 | 942.27 | 5.18  | 55.76   | 92.72 | 998.03 |
|          | 1210     | 87.44 | 941.20 | 5.18  | 55.76   | 92.62 | 996.96 |
|          | 1211     | 87.32 | 939.90 | 5.18  | 55.76   | 92.50 | 995.66 |
|          | 1212     | 87.68 | 943.78 | 5.18  | 55.76   | 92.86 | 999.54 |
| LEVEL 42 | 1215     | 87.60 | 942.92 | 5.18  | 55.76   | 92.78 | 998.68 |
| LEVEL 12 | 1216     | 87.35 | 940.23 | 5.18  | 55.76   | 92.53 | 995.99 |
|          | 1217     | 88.13 | 948.62 | 5.18  | 55.76   | 93.31 | 1004.3 |
|          | 1220     | 87.23 | 938.94 | 5.18  | 55.76   | 92.41 | 994.70 |
|          | 1221     | 87.54 | 942.27 | 5.18  | 55.76   | 92.72 | 998.03 |

## 2 BEDROOM APARTMENT 2D - TOWER B

| LEVEL       | UNIT NO | UNIT    | AREA    | BALCONY AREA |        | TOTAL AREA |         |  |  |  |
|-------------|---------|---------|---------|--------------|--------|------------|---------|--|--|--|
| LEVEL       | UNIT NO | SQM     | SQFT.   | SQM.         | SQFT.  | SQM.       | SQFT.   |  |  |  |
| GROUND      |         | TOWER B |         |              |        |            |         |  |  |  |
| LEVEL 01    | 103     | 105.93  | 1140.22 | 13.41        | 144.34 | 119.34     | 1284.56 |  |  |  |
| LEAGE OI    | 104     | 105.19  | 1132.26 | 13.50        | 145.31 | 118.69     | 1277.57 |  |  |  |
| LEVEL 02-07 | 203     | 105.93  | 1140.22 | 13.41        | 144.34 | 119.34     | 1284.56 |  |  |  |
| LEVEL UZ-U/ | 204     | 105.19  | 1132.26 | 13.50        | 145.31 | 118.69     | 1277.57 |  |  |  |
| LEVEL OR    | 803     | 105.93  | 1140.22 | 13.41        | 144.34 | 119.34     | 1284.56 |  |  |  |
| LEVEL 08    | 804     | 105.19  | 1132.26 | 13.50        | 145.31 | 118.69     | 1277.57 |  |  |  |

# 3 BEDROOM APARTMENT 3 A - TOWER B

| LEVEL      | LINIT NO | UNIT NO UNIT AREA |         | BALCONY AREA |        | TOTAL AREA |         |  |  |  |
|------------|----------|-------------------|---------|--------------|--------|------------|---------|--|--|--|
| LEVEL OINT | ONIT NO  | SQM               | SQFT.   | SQM.         | SQFT.  | SQM.       | SQFT.   |  |  |  |
| TOWER B    |          |                   |         |              |        |            |         |  |  |  |
| GROUND     | G22      | 130.39            | 1403.51 | 73.54        | 791.58 | 203.93     | 2195.09 |  |  |  |
|            | G23      | 130.79            | 1407.81 | 76.97        | 828.50 | 207.76     | 2236.31 |  |  |  |

# 3 BEDROOM APARTMENT 3 B - TOWER B

| LEVEL       | UNIT NO | UNIT    | AREA    | BALCON | NY AREA | TOTAL  | . AREA  |  |  |  |
|-------------|---------|---------|---------|--------|---------|--------|---------|--|--|--|
| LEVEL       | UNIT NO | SQM     | SQFT.   | SQM.   | SQFT.   | SQM.   | SQFT.   |  |  |  |
|             |         | TOWER B |         |        |         |        |         |  |  |  |
| LEVEL 01    | 127     | 130.39  | 1403.51 | 16.72  | 179.97  | 147.11 | 1583.48 |  |  |  |
| LEVEL 01    | 128     | 130.79  | 1407.81 | 16.72  | 179.97  | 147.51 | 1587.78 |  |  |  |
| LEVEL 02-07 | 227     | 130.39  | 1403.51 | 16.72  | 179.97  | 147.11 | 1583.48 |  |  |  |
| LEVEL UZ-U/ | 228     | 130.79  | 1407.81 | 16.72  | 179.97  | 147.51 | 1587.78 |  |  |  |
| LEVEL 08    | 827     | 130.39  | 1403.51 | 16.72  | 179.97  | 147.11 | 1583.48 |  |  |  |
| LEVEL 00    | 828     | 130.79  | 1407.81 | 16.72  | 179.97  | 147.51 | 1587.78 |  |  |  |
| LEVEL 09    | 926     | 130.39  | 1403.51 | 16.72  | 179.97  | 147.11 | 1583.48 |  |  |  |
| LEVEL 09    | 927     | 130.79  | 1407.81 | 16.72  | 179.97  | 147.51 | 1587.78 |  |  |  |
| LEVEL 10    | 1026    | 130.39  | 1403.51 | 16.72  | 179.97  | 147.11 | 1583.48 |  |  |  |
| LEVEL 10    | 1027    | 130.79  | 1407.81 | 16.72  | 179.97  | 147.51 | 1587.78 |  |  |  |

## 3 BEDROOM APARTMENT 3D - TOWER B

| LEVEL    | UNIT NO | UNIT AREA |         | BALCONY AREA |         | TOTAL AREA |         |
|----------|---------|-----------|---------|--------------|---------|------------|---------|
|          |         | SQM       | SQFT.   | SQM.         | SQFT.   | SQM.       | SQFT.   |
|          | TOWER B |           |         |              |         |            |         |
| LEVEL 11 | 1119    | 140.15    | 1508.56 | 95.38        | 1026.66 | 235.53     | 2535.22 |

# 3 BEDROOM APARTMENT 3 E - TOWER B

| LEVEL    | UNIT NO | UNIT AREA |         | BALCONY AREA |        | TOTAL AREA |         |
|----------|---------|-----------|---------|--------------|--------|------------|---------|
|          |         | SQM       | SQFT.   | SQM.         | SQFT.  | SQM.       | SQFT.   |
|          | TOWER B |           |         |              |        |            |         |
| LEVEL 12 | 1219    | 139.88    | 1505.66 | 68.38        | 736.04 | 208.26     | 2241.70 |