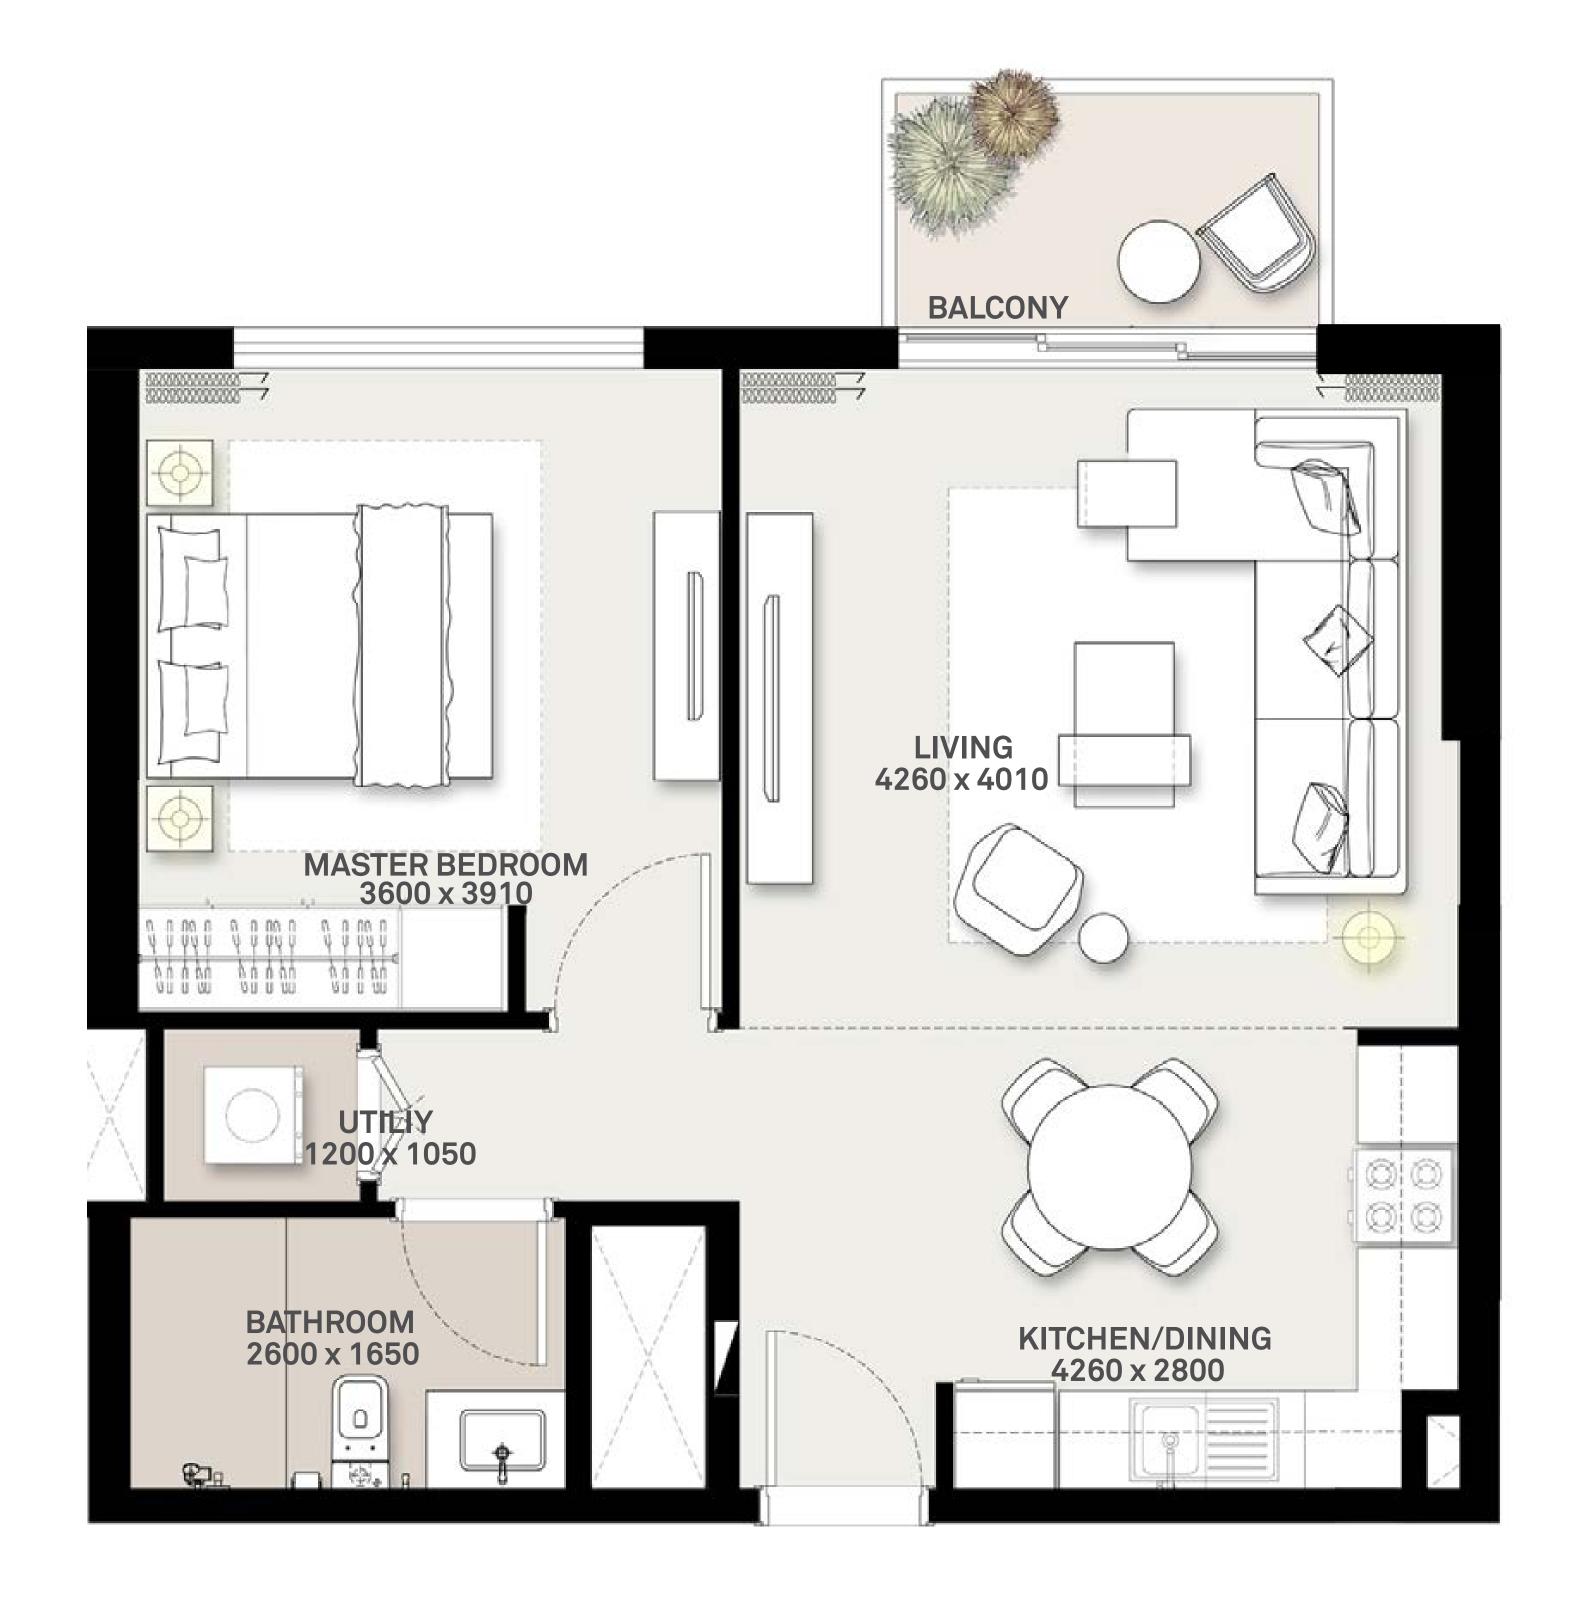

## 1 BEDROOM APARTMENT 1A&B - TOWER B

| 15//51 | LINUT NO | UNIT AREA |        | BALCONY AREA |        | TOTAL AREA |        |
|--------|----------|-----------|--------|--------------|--------|------------|--------|
| LEVEL  | UNIT NO  | SQM       | SQFT.  | SQM.         | SQFT.  | SQM.       | SQFT.  |
|        | G07      | 56.54     | 608.59 | 25.01        | 269.21 | 81.55      | 877.80 |
|        | G08      | 56.88     | 612.25 | 26.15        | 281.48 | 83.03      | 893.73 |
|        | G09      | 56.10     | 603.86 | 24.94        | 268.45 | 81.04      | 872.31 |
|        | G10      | 56.41     | 607.19 | 24.15        | 259.95 | 80.56      | 867.14 |
| GROUND | G11      | 56.41     | 607.19 | 24.94        | 268.45 | 81.35      | 875.64 |
|        | G12      | 56.41     | 607.19 | 25.22        | 271.47 | 81.63      | 878.66 |
|        | G13      | 56.41     | 607.19 | 24.75        | 266.41 | 81.16      | 873.60 |
|        | G14      | 56.41     | 607.19 | 24.61        | 264.90 | 81.02      | 872.09 |
|        | G18      | 56.43     | 607.41 | 24.54        | 264.15 | 80.97      | 871.56 |