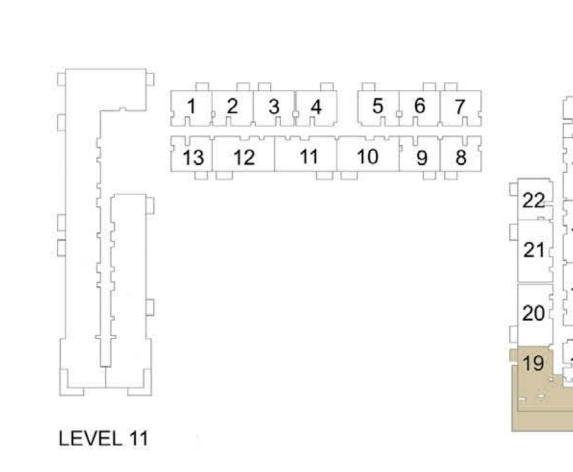

30.79  | 1407.81 | 16.72  | 179.97  | 147.51 | 1587.78 |  |  |  |
| LEVEL 10    | 1026    | 130.39  | 1403.51 | 16.72  | 179.97  | 147.11 | 1583.48 |  |  |  |
| LEVEL 10    | 1027    | 130.79  | 1407.81 | 16.72  | 179.97  | 147.51 | 1587.78 |  |  |  |











PARK RIDGE TOWER B

## 3 BEDROOM APARTMENT 3D - TOWER B

| LEVEL    | UNIT NO | UNIT AREA |         | BALCONY AREA |         | TOTAL AREA |         |
|----------|---------|-----------|---------|--------------|---------|------------|---------|
|          |         | SQM       | SQFT.   | SQM.         | SQFT.   | SQM.       | SQFT.   |
|          | TOWER B |           |         |              |         |            |         |
| LEVEL 11 | 1119    | 140.15    | 1508.56 | 95.38        | 1026.66 | 235.53     | 2535.22 |

























PARK RIDGE TOWER B

# 3 BEDROOM APARTMENT 3 E - TOWER B

| LEVEL    | UNIT NO | UNIT AREA |         | BALCONY AREA |        | TOTAL AREA |         |
|----------|---------|-----------|---------|--------------|--------|------------|---------|
|          |         | SQM       | SQFT.   | SQM.         | SQFT.  | SQM.       | SQFT.   |
|          | TOWER B |           |         |              |        |            |         |
| LEVEL 12 | 1219    | 139.88    | 1505.66 | 68.38        | 736.04 | 208.26     | 2241.70 |







| 8 9     |                                                                                          |       | 8      |
|---------|------------------------------------------------------------------------------------------|-------|--------|
| 7 5     | 10     11