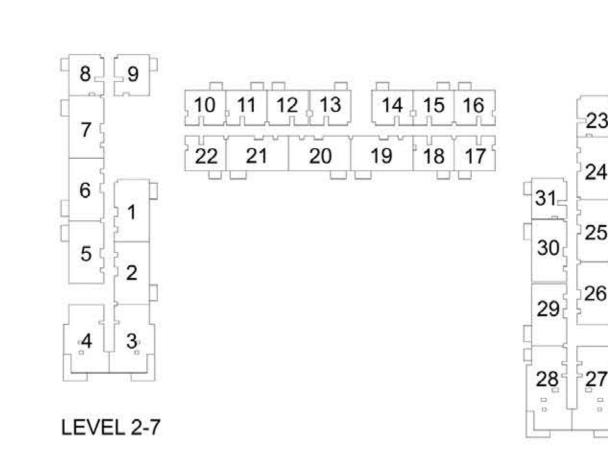

## 1 BEDROOM APARTMENT 1C - TOWER B

| 15/51       | LINUT NO | UNIT  | AREA   | BALCON | NY AREA | TOTA  | L AREA |
|-------------|----------|-------|--------|--------|---------|-------|--------|
| LEVEL       | UNIT NO  | SQM   | SQFT.  | SQM.   | SQFT.   | SQM.  | SQFT.  |
|             |          |       | TOW    | ER B   |         |       |        |
| GROUND      | G26      | 56.31 | 606.12 | 25.40  | 273.40  | 81.71 | 879.52 |
|             | 108      | 56.06 | 603.42 | 3.99   | 42.95   | 60.05 | 646.37 |
|             | 109      | 56.63 | 609.56 | 3.99   | 42.95   | 60.62 | 652.51 |
|             | 110      | 56.16 | 604.50 | 3.99   | 42.95   | 60.15 | 647.45 |
|             | 111      | 56.55 | 608.70 | 3.99   | 42.95   | 60.54 | 651.65 |
|             | 112      | 56.88 | 612.25 | 3.99   | 42.95   | 60.87 | 655.20 |
| LEVEL 01    | 115      | 56.41 | 607.19 | 3.99   | 42.95   | 60.40 | 650.14 |
| LEVEL 01    | 116      | 56.41 | 607.19 | 3.99   | 42.95   | 60.40 | 650.14 |
|             | 117      | 56.41 | 607.19 | 3.99   | 42.95   | 60.40 | 650.14 |
|             | 118      | 56.41 | 607.19 | 3.99   | 42.95   | 60.40 | 650.14 |
|             | 122      | 56.43 | 607.41 | 3.99   | 42.95   | 60.42 | 650.36 |
|             | 123      | 56.31 | 606.12 | 3.99   | 42.95   | 60.30 | 649.07 |
|             | 131      | 56.31 | 606.12 | 3.99   | 42.95   | 60.30 | 649.07 |
|             | 208      | 56.06 | 603.42 | 3.99   | 42.95   | 60.05 | 646.37 |
|             | 209      | 56.63 | 609.56 | 3.99   | 42.95   | 60.62 | 652.51 |
|             | 210      | 56.16 | 604.50 | 3.99   | 42.95   | 60.15 | 647.45 |
|             | 211      | 56.55 | 608.70 | 3.99   | 42.95   | 60.54 | 651.65 |
|             | 212      | 56.88 | 612.25 | 3.99   | 42.95   | 60.87 | 655.20 |
| LEVEL 00 07 | 215      | 56.41 | 607.19 | 3.99   | 42.95   | 60.40 | 650.14 |
| LEVEL 02-07 | 216      | 56.41 | 607.19 | 3.99   | 42.95   | 60.40 | 650.14 |
|             | 217      | 56.41 | 607.19 | 3.99   | 42.95   | 60.40 | 650.14 |
| S           | 218      | 56.41 | 607.19 | 3.99   | 42.95   | 60.40 | 650.14 |
|             | 222      | 56.43 | 607.41 | 3.99   | 42.95   | 60.42 | 650.36 |
|             | 223      | 56.31 | 606.12 | 3.99   | 42.95   | 60.30 | 649.07 |
|             | 231      | 56.31 | 606.12 | 3.99   | 42.95   | 60.30 | 649.07 |
|             | 808      | 56.06 | 603.42 | 3.99   | 42.95   | 60.05 | 646.37 |
|             | 810      | 56.16 | 604.50 | 3.99   | 42.95   | 60.15 | 647.45 |
|             | 811      | 56.55 | 608.70 | 3.99   | 42.95   | 60.54 | 651.65 |
|             | 812      | 56.88 | 612.25 | 3.99   | 42.95   | 60.87 | 655.20 |
|             | 815      | 56.41 | 607.19 | 3.99   | 42.95   | 60.40 | 650.14 |
| LEVEL 08    | 816      | 56.41 | 607.19 | 3.99   | 42.95   | 60.40 | 650.14 |
|             | 817      | 56.41 | 607.19 | 3.99   | 42.95   | 60.40 | 650.14 |
|             | 818      | 56.41 | 607.19 | 3.99   | 42.95   | 60.40 | 650.14 |
|             | 822      | 56.43 | 607.41 | 3.99   | 42.95   | 60.42 | 650.36 |
|             | 823      | 56.31 | 606.12 | 3.99   | 42.95   | 60.30 | 649.07 |
|             | 831      | 56.31 | 606.12 | 3.99   | 42.95   | 60.30 | 649.07 |

## 1 BEDROOM APARTMENT 1C - TOWER B

| 15/51                | LINUT NO | UNIT  | AREA   | BALCON | NY AREA | TOTAL | L AREA |
|----------------------|----------|-------|--------|--------|---------|-------|--------|
| LEVEL                | UNIT NO  | SQM   | SQFT.  | SQM.   | SQFT.   | SQM.  | SQFT.  |
|                      | 907      | 56.06 | 603.42 | 3.99   | 42.95   | 60.05 | 646.37 |
|                      | 908      | 56.63 | 609.56 | 3.99   | 42.95   | 60.62 | 652.51 |
|                      | 909      | 56.16 | 604.50 | 3.99   | 42.95   | 60.15 | 647.45 |
|                      | 910      | 56.55 | 608.70 | 3.99   | 42.95   | 60.54 | 651.65 |
|                      | 911      | 56.88 | 612.25 | 3.99   | 42.95   | 60.87 | 655.20 |
| LEVEL 09             | 914      | 56.41 | 607.19 | 3.99   | 42.95   | 60.40 | 650.14 |
|                      | 915      | 56.41 | 607.19 | 3.99   | 42.95   | 60.40 | 650.14 |
|                      | 916      | 56.41 | 607.19 | 3.99   | 42.95   | 60.40 | 650.14 |
|                      | 917      | 56.41 | 607.19 | 3.99   | 42.95   | 60.40 | 650.14 |
|                      | 921      | 56.43 | 607.41 | 3.99   | 42.95   | 60.42 | 650.36 |
|                      | 930      | 56.31 | 606.12 | 3.99   | 42.95   | 60.30 | 649.07 |
|                      | 1007     | 56.06 | 603.42 | 3.99   | 42.95   | 60.05 | 646.37 |
|                      | 1008     | 56.63 | 609.56 | 3.99   | 42.95   | 60.62 | 652.51 |
|                      | 1009     | 56.16 | 604.50 | 3.99   | 42.95   | 60.15 | 647.45 |
|                      | 1010     | 56.55 | 608.70 | 3.99   | 42.95   | 60.54 | 651.65 |
|                      | 1011     | 56.88 | 612.25 | 3.99   | 42.95   | 60.87 | 655.20 |
| LEVEL 10             | 1014     | 56.41 | 607.19 | 3.99   | 42.95   | 60.40 | 650.14 |
| 1015<br>1016<br>1017 | 1015     | 56.41 | 607.19 | 3.99   | 42.95   | 60.40 | 650.14 |
|                      | 1016     | 56.41 | 607.19 | 3.99   | 42.95   | 60.40 | 650.14 |
|                      | 1017     | 56.41 | 607.19 | 3.99   | 42.95   | 60.40 | 650.14 |
|                      | 1021     | 56.43 | 607.41 | 3.99   | 42.95   | 60.42 | 650.36 |
|                      | 1022     | 56.31 | 606.12 | 3.99   | 42.95   | 60.30 | 649.07 |
|                      | 1030     | 56.31 | 606.12 | 3.99   | 42.95   | 60.30 | 649.07 |
|                      | 1101     | 56.16 | 604.50 | 3.99   | 42.95   | 60.15 | 647.45 |
|                      | 1102     | 56.55 | 608.70 | 3.99   | 42.95   | 60.54 | 651.65 |
|                      | 1103     | 56.88 | 612.25 | 3.99   | 42.95   | 60.87 | 655.20 |
|                      | 1106     | 56.41 | 607.19 | 3.99   | 42.95   | 60.40 | 650.14 |
| LEVEL 11             | 1107     | 56.41 | 607.19 | 3.99   | 42.95   | 60.40 | 650.14 |
|                      | 1108     | 56.41 | 607.19 | 3.99   | 42.95   | 60.40 | 650.14 |
|                      | 1109     | 56.41 | 607.19 | 3.99   | 42.95   | 60.40 | 650.14 |
|                      | 1113     | 56.43 | 607.41 | 3.99   | 42.95   | 60.42 | 650.36 |
|                      | 1122     | 56.31 | 606.12 | 3.99   | 42.95   | 60.30 | 649.07 |
|                      | 1201     | 56.16 | 604.50 | 3.99   | 42.95   | 60.15 | 647.45 |
|                      | 1202     | 56.55 | 608.70 | 3.99   | 42.95   | 60.54 | 651.65 |
|                      | 1203     | 56.88 | 612.25 | 3.99   | 42.95   | 60.87 | 655.20 |
|                      | 1206     | 56.41 | 607.19 | 3.99   | 42.95   | 60.40 | 650.14 |
| LEVEL 12             | 1207     | 56.41 | 607.19 | 3.99   | 42.95   | 60.40 | 650.14 |
| LEVEL 12             | 1208     | 56.41 | 607.19 | 3.99   | 42.95   | 60.40 | 650.14 |
|                      | 1209     | 56.41 | 607.19 | 3.99   | 42.95   | 60.40 | 650.14 |
|                      | 1213     | 56.43 | 607.41 | 3.99   | 42.95   | 60.42 | 650.36 |
|                      | 1214     | 56.31 | 606.12 | 3.99   | 42.95   | 60.30 | 649.07 |
|                      | 1222     | 56.31 | 606.12 | 3.99   | 42.95   | 60.30 | 649.07 |

## 2 BEDROOM APARTMENT 2C - TOWER B

| LEVEL       | LINUT NO | UNIT  | AREA   | BALCO | NY AREA | TOTAL | L AREA |
|-------------|----------|-------|--------|-------|---------|-------|--------|
| LEVEL       | UNIT NO  | SQM   | SQFT.  | SQM.  | SQFT.   | SQM.  | SQFT.  |
| GROUND      |          |       | TOW    | /ER B |         |       |        |
|             | 101      | 87.62 | 943.13 | 5.18  | 55.76   | 92.80 | 998.89 |
|             | 102      | 88.13 | 948.62 | 5.18  | 55.76   | 93.31 | 1004.3 |
|             | 105      | 87.77 | 944.75 | 5.18  | 55.76   | 92.95 | 1000.5 |
|             | 106      | 87.74 | 944.43 | 5.18  | 55.76   | 92.92 | 1000.1 |
|             | 107      | 87.23 | 938.94 | 5.18  | 55.76   | 92.41 | 994.70 |
|             | 119      | 87.44 | 941.20 | 5.18  | 55.76   | 92.62 | 996.96 |
| LEVEL 01    | 120      | 87.32 | 939.90 | 5.18  | 55.76   | 92.50 | 995.66 |
|             | 121      | 87.70 | 943.99 | 5.18  | 55.76   | 92.88 | 999.75 |
|             | 124      | 87.60 | 942.92 | 5.18  | 55.76   | 92.78 | 998.68 |
|             | 125      | 87.35 | 940.23 | 5.18  | 55.76   | 92.53 | 995.99 |
|             | 126      | 88.13 | 948.62 | 5.18  | 55.76   | 93.31 | 1004.3 |
|             | 129      | 87.22 | 938.83 | 5.18  | 55.76   | 92.40 | 994.59 |
|             | 130      | 87.54 | 942.27 | 5.18  | 55.76   | 92.72 | 998.03 |
|             | 201      | 87.62 | 943.13 | 5.18  | 55.76   | 92.80 | 998.89 |
|             | 202      | 88.13 | 948.62 | 5.18  | 55.76   | 93.31 | 1004.3 |
|             | 205      | 87.77 | 944.75 | 5.18  | 55.76   | 92.95 | 1000.5 |
|             | 206      | 87.74 | 944.43 | 5.18  | 55.76   | 92.92 | 1000.1 |
|             | 207      | 87.23 | 938.94 | 5.18  | 55.76   | 92.41 | 994.70 |
|             | 219      | 87.44 | 941.20 | 5.18  | 55.76   | 92.62 | 996.96 |
| LEVEL 02-07 | 220      | 87.32 | 939.90 | 5.18  | 55.76   | 92.50 | 995.66 |
|             | 221      | 87.70 | 943.99 | 5.18  | 55.76   | 92.88 | 999.75 |
|             | 224      | 87.60 | 942.92 | 5.18  | 55.76   | 92.78 | 998.68 |
|             | 225      | 87.35 | 940.23 | 5.18  | 55.76   | 92.53 | 995.99 |
|             | 226      | 88.13 | 948.62 | 5.18  | 55.76   | 93.31 | 1004.3 |
|             | 229      | 87.22 | 938.83 | 5.18  | 55.76   | 92.40 | 994.59 |
|             | 230      | 87.54 | 942.27 | 5.18  | 55.76   | 92.72 | 998.03 |
|             | 801      | 87.62 | 943.13 | 5.18  | 55.76   | 92.80 | 998.89 |
|             | 802      | 88.13 | 948.62 | 5.18  | 55.76   | 93.31 | 1004.3 |
|             | 805      | 87.77 | 944.75 | 5.18  | 55.76   | 92.95 | 1000.5 |
|             | 806      | 87.74 | 944.43 | 5.18  | 55.76   | 92.92 | 1000.1 |
|             | 807      | 87.23 | 938.94 | 5.18  | 55.76   | 92.41 | 994.70 |
|             | 819      | 87.44 | 941.20 | 5.18  | 55.76   | 92.62 | 996.96 |
| LEVEL 08    | 820      | 87.32 | 939.90 | 5.18  | 55.76   | 92.50 | 995.66 |
|             | 821      | 87.70 | 943.99 | 5.18  | 55.76   | 92.88 | 999.75 |
|             | 824      | 87.60 | 942.92 | 5.18  | 55.76   | 92.78 | 998.68 |
|             | 825      | 87.35 | 940.23 | 5.18  | 55.76   | 92.53 | 995.99 |
|             | 826      | 88.13 | 948.62 | 5.18  | 55.76   | 93.31 | 1004.3 |
|             | 829      | 87.22 | 938.83 | 5.18  | 55.76   | 92.40 | 994.59 |
|             | 830      | 87.54 | 942.27 | 5.18  | 55.76   | 92.72 | 998.03 |

## 2 BEDROOM APARTMENT 2C - TOWER B

| 15/51    | LINUT NO | UNIT  | AREA   | BALCO | NY AREA | TOTA  | LAREA  |
|----------|----------|-------|--------|-------|---------|-------|--------|
| LEVEL    | UNIT NO  | SQM   | SQFT.  | SQM.  | SQFT.   | SQM.  | SQFT.  |
|          | 901      | 87.62 | 943.13 | 5.18  | 55.76   | 92.80 | 998.89 |
|          | 902      | 88.13 | 948.62 | 5.18  | 55.76   | 93.31 | 1004.3 |
|          | 904      | 87.77 | 944.75 | 5.18  | 55.76   | 92.95 | 1000.5 |
|          | 905      | 87.74 | 944.43 | 5.18  | 55.76   | 92.92 | 1000.1 |
|          | 906      | 87.23 | 938.94 | 5.18  | 55.76   | 92.41 | 994.70 |
|          | 918      | 87.44 | 941.20 | 5.18  | 55.76   | 92.62 | 996.96 |
| LEVEL 09 | 919      | 87.32 | 939.90 | 5.18  | 55.76   | 92.50 | 995.66 |
|          | 920      | 87.70 | 943.99 | 5.18  | 55.76   | 92.88 | 999.75 |
|          | 923      | 87.60 | 942.92 | 5.18  | 55.76   | 92.78 | 998.68 |
|          | 924      | 87.35 | 940.23 | 5.18  | 55.76   | 92.53 | 995.99 |
|          | 925      | 88.13 | 948.62 | 5.18  | 55.76   | 93.31 | 1004.3 |
|          | 928      | 87.22 | 938.83 | 5.18  | 55.76   | 92.40 | 994.59 |
|          | 929      | 87.54 | 942.27 | 5.18  | 55.76   | 92.72 | 998.03 |
|          | 1001     | 87.62 | 943.13 | 5.18  | 55.76   | 92.80 | 998.89 |
|          | 1002     | 88.13 | 948.62 | 5.18  | 55.76   | 93.31 | 1004.3 |
|          | 1004     | 87.77 | 944.75 | 5.18  | 55.76   | 92.95 | 1000.5 |
|          | 1005     | 87.74 | 944.43 | 5.18  | 55.76   | 92.92 | 1000.1 |
|          | 1006     | 87.23 | 938.94 | 5.18  | 55.76   | 92.41 | 994.70 |
|          | 1018     | 87.44 | 941.20 | 5.18  | 55.76   | 92.62 | 996.96 |
|          | 1019     | 87.32 | 939.90 | 5.18  | 55.76   | 92.50 | 995.66 |
|          | 1020     | 87.70 | 943.99 | 5.18  | 55.76   | 92.88 | 999.75 |
| LEVEL 40 | 1023     | 87.60 | 942.92 | 5.18  | 55.76   | 92.78 | 998.68 |
| LEVEL 10 | 1024     | 87.35 | 940.23 | 5.18  | 55.76   | 92.53 | 995.99 |
|          | 1025     | 88.13 | 948.62 | 5.18  | 55.76   | 93.31 | 1004.3 |
|          | 1028     | 87.22 | 938.83 | 5.18  | 55.76   | 92.40 | 994.59 |
|          | 1029     | 87.54 | 942.27 | 5.18  | 55.76   | 92.72 | 998.03 |
|          | 1110     | 87.44 | 941.20 | 5.18  | 55.76   | 92.62 | 996.96 |
|          | 1111     | 87.32 | 939.90 | 5.18  | 55.76   | 92.50 | 995.66 |
|          | 1112     | 87.68 | 943.78 | 5.18  | 55.76   | 92.86 | 999.54 |
| LEVEL 11 | 1115     | 87.60 | 942.92 | 5.18  | 55.76   | 92.78 | 998.68 |
| LEVEL 11 | 1116     | 87.35 | 940.23 | 5.18  | 55.76   | 92.53 | 995.99 |
|          | 1117     | 88.13 | 948.62 | 5.18  | 55.76   | 93.31 | 1004.3 |
|          | 1120     | 87.23 | 938.94 | 5.18  | 55.76   | 92.41 | 994.70 |
|          | 1121     | 87.54 | 942.27 | 5.18  | 55.76   | 92.72 | 998.03 |
|          | 1210     | 87.44 | 941.20 | 5.18  | 55.76   | 92.62 | 996.96 |
|          | 1211     | 87.32 | 939.90 | 5.18  | 55.76   | 92.50 | 995.66 |
|          | 1212     | 87.68 | 943.78 | 5.18  | 55.76   | 92.86 | 999.54 |
| LEVEL 42 | 1215     | 87.60 | 942.92 | 5.18  | 55.76   | 92.78 | 998.68 |
| LEVEL 12 | 1216     | 87.35 | 940.23 | 5.18  | 55.76   | 92.53 | 995.99 |
|          | 1217     | 88.13 | 948.62 | 5.18  | 55.76   | 93.31 | 1004.3 |
|          | 1220     | 87.23 | 938.94 | 5.18  | 55.76   | 92.41 | 994.70 |
|          | 1221     | 87.54 | 942.27 | 5.18  | 55.76   | 92.72 | 998.03 |

## 2 BEDROOM APARTMENT 2D - TOWER B

| LEVEL       | UNIT NO | UNIT    | AREA    | BALCONY AREA |        | TOTAL AREA |         |  |  |  |
|-------------|---------|---------|---------|--------------|--------|------------|---------|--|--|--|
| LEVEL       | UNIT NO | SQM     | SQFT.   | SQM.         | SQFT.  | SQM.       | SQFT.   |  |  |  |
| GROUND      |         | TOWER B |         |              |        |            |         |  |  |  |
| LEVEL 01    | 103     | 105.93  | 1140.22 | 13.41        | 144.34 | 119.34     | 1284.56 |  |  |  |
| LEAGE OI    | 104     | 105.19  | 1132.26 | 13.50        | 145.31 | 118.69     | 1277.57 |  |  |  |
| LEVEL 02-07 | 203     | 105.93  | 1140.22 | 13.41        | 144.34 | 119.34     | 1284.56 |  |  |  |
| LEVEL UZ-U/ | 204     | 105.19  | 1132.26 | 13.50        | 145.31 | 118.69     | 1277.57 |  |  |  |
| LEVEL OR    | 803     | 105.93  | 1140.22 | 13.41        | 144.34 | 119.34     | 1284.56 |  |  |  |
| LEVEL 08    | 804     | 105.19  | 1132.26 | 13.50        | 145.31 | 118.69     | 1277.57 |  |  |  |

# 3 BEDROOM APARTMENT 3 A - TOWER B

| LEVEL      | LINIT NO | UNIT NO UNIT AREA |         | BALCONY AREA |        | TOTAL AREA |         |  |  |  |
|------------|----------|-------------------|---------|--------------|--------|------------|---------|--|--|--|
| LEVEL OINT | ONIT NO  | SQM               | SQFT.   | SQM.         | SQFT.  | SQM.       | SQFT.   |  |  |  |
| TOWER B    |          |                   |         |              |        |            |         |  |  |  |
| GROUND     | G22      | 130.39            | 1403.51 | 73.54        | 791.58 | 203.93     | 2195.09 |  |  |  |
|            | G23      | 130.79            | 1407.81 | 76.97        | 828.50 | 207.76     | 2236.31 |  |  |  |

# 3 BEDROOM APARTMENT 3 B - TOWER B

| LEVEL       | UNIT NO | UNIT    | AREA    | BALCON | NY AREA | TOTAL  | . AREA  |  |  |  |
|-------------|---------|---------|---------|--------|---------|--------|---------|--|--|--|
| LEVEL       | UNIT NO | SQM     | SQFT.   | SQM.   | SQFT.   | SQM.   | SQFT.   |  |  |  |
|             |         | TOWER B |         |        |         |        |         |  |  |  |
| LEVEL 01    | 127     | 130.39  | 1403.51 | 16.72  | 179.97  | 147.11 | 1583.48 |  |  |  |
| LEVEL 01    | 128     | 130.79  | 1407.81 | 16.72  | 179.97  | 147.51 | 1587.78 |  |  |  |
| LEVEL 02-07 | 227     | 130.39  | 1403.51 | 16.72  | 179.97  | 147.11 | 1583.48 |  |  |  |
| LEVEL UZ-U/ | 228     | 130.79  | 1407.81 | 16.72  | 179.97  | 147.51 | 1587.78 |  |  |  |
| LEVEL 08    | 827     | 130.39  | 1403.51 | 16.72  | 179.97  | 147.11 | 1583.48 |  |  |  |
| LEVEL 00    | 828     | 130.79  | 1407.81 | 16.72  | 179.97  | 147.51 | 1587.78 |  |  |  |
| LEVEL 09    | 926     | 130.39  | 1403.51 | 16.72  | 179.97  | 147.11 | 1583.48 |  |  |  |
| LEVEL 09    | 927     | 130.79  | 1407.81 | 16.72  | 179.97  | 147.51 | 1587.78 |  |  |  |
| LEVEL 10    | 1026    | 130.39  | 1403.51 | 16.72  | 179.97  | 147.11 | 1583.48 |  |  |  |
| LEVEL 10    | 1027    | 130.79  | 1407.81 | 16.72  | 179.97  | 147.51 | 1587.78 |  |  |  |