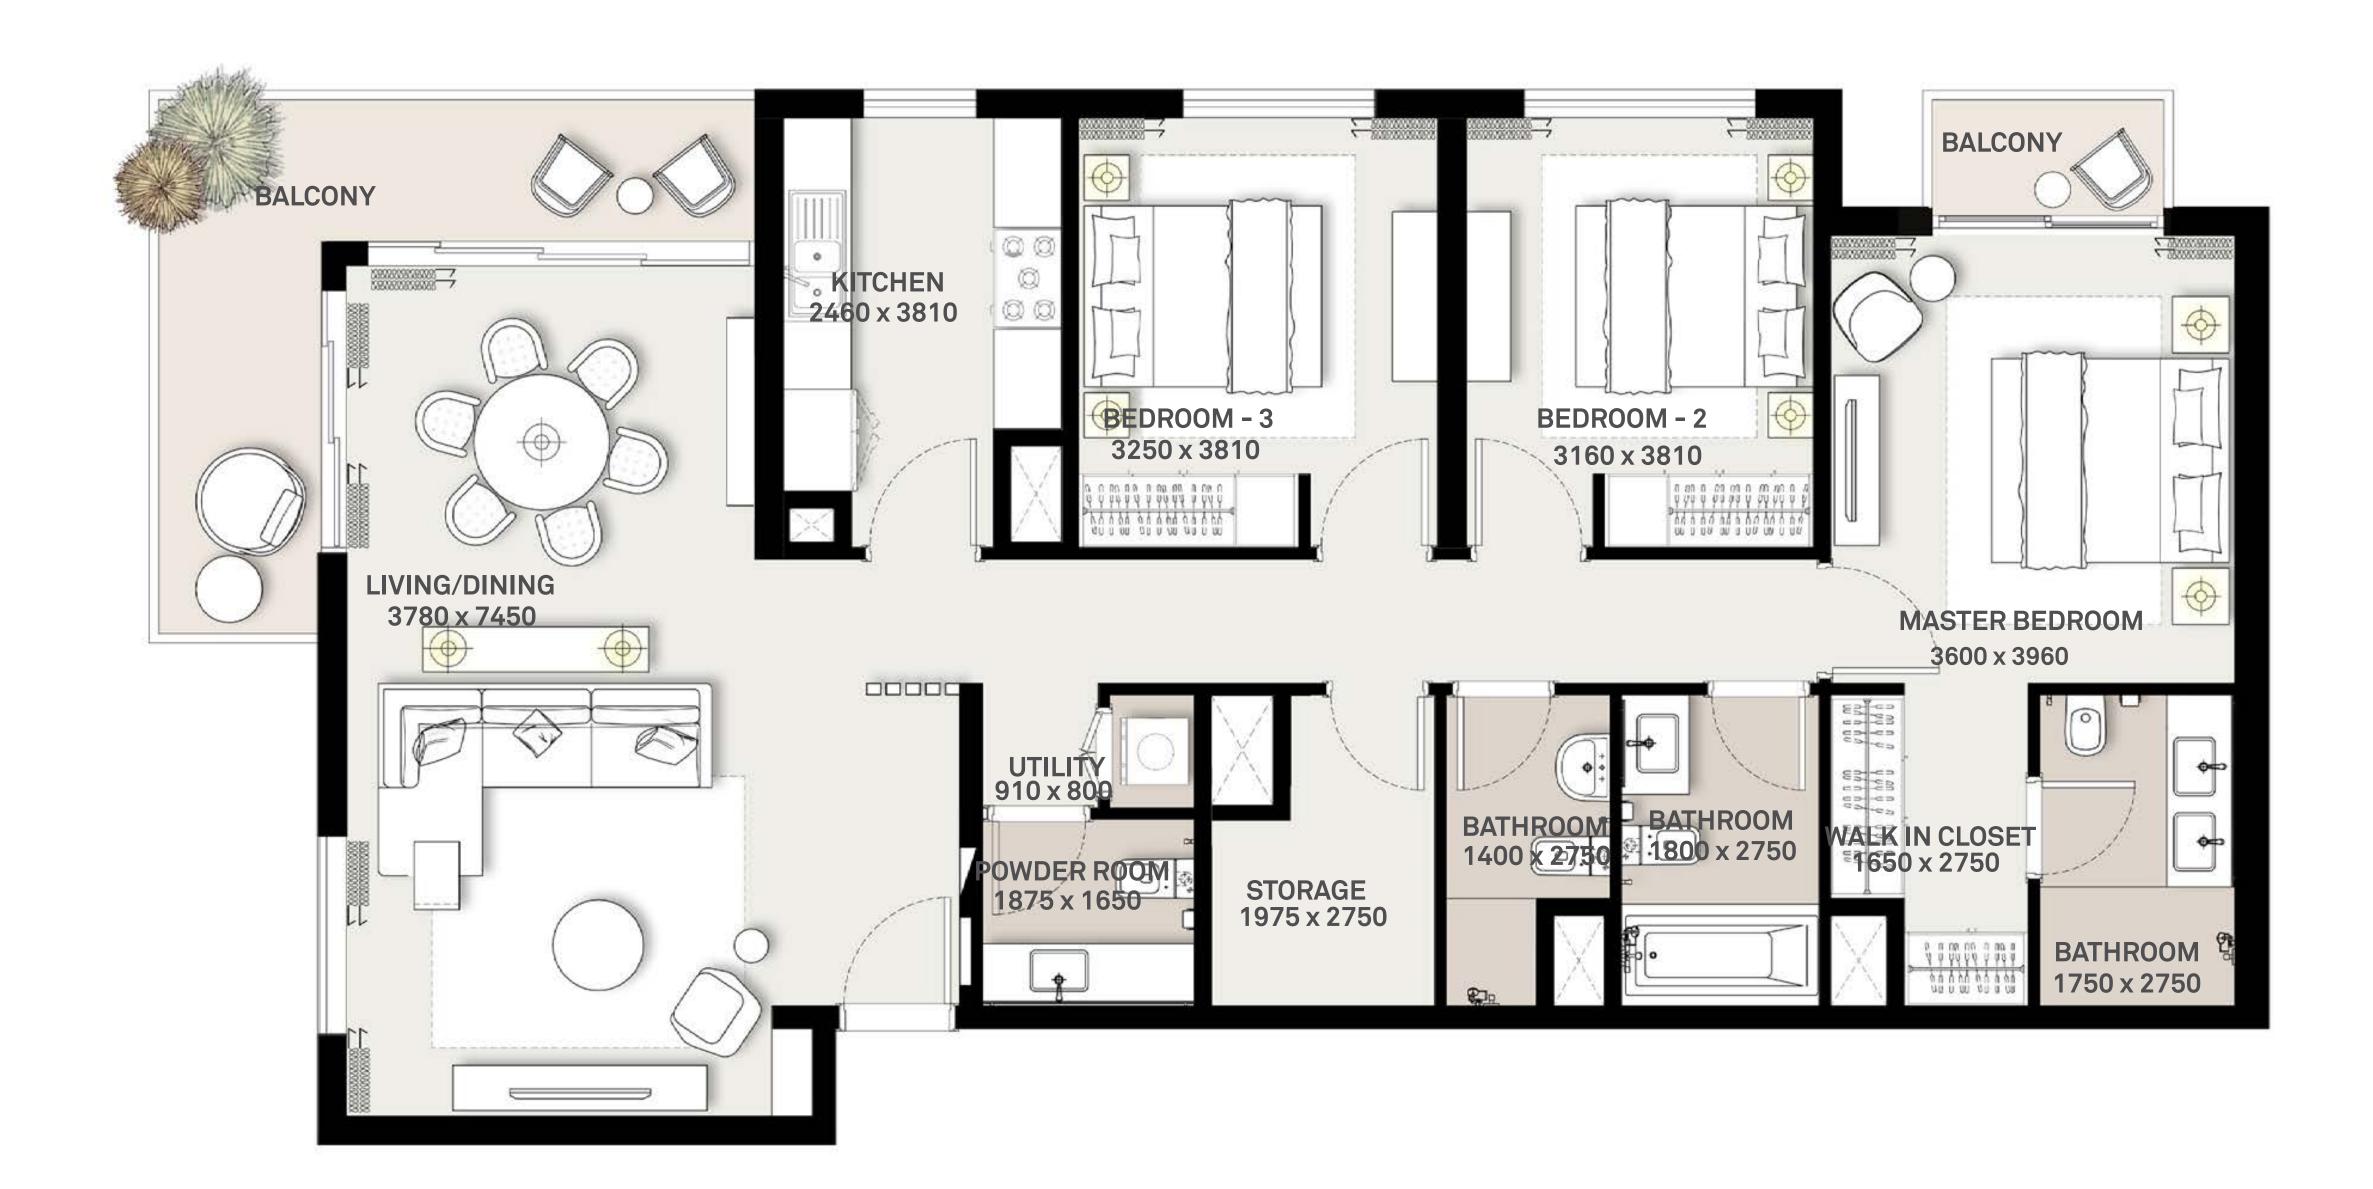

# 3 BEDROOM APARTMENT 3 A - TOWER B

| LEVEL      | LINIT NO | UNIT NO UNIT AREA |         | BALCONY AREA |        | TOTAL AREA |         |  |  |  |
|------------|----------|-------------------|---------|--------------|--------|------------|---------|--|--|--|
| LEVEL OINT | ONIT NO  | SQM               | SQFT.   | SQM.         | SQFT.  | SQM.       | SQFT.   |  |  |  |
| TOWER B    |          |                   |         |              |        |            |         |  |  |  |
| GROUND     | G22      | 130.39            | 1403.51 | 73.54        | 791.58 | 203.93     | 2195.09 |  |  |  |
|            | G23      | 130.79            | 1407.81 | 76.97        | 828.50 | 207.76     | 2236.31 |  |  |  |