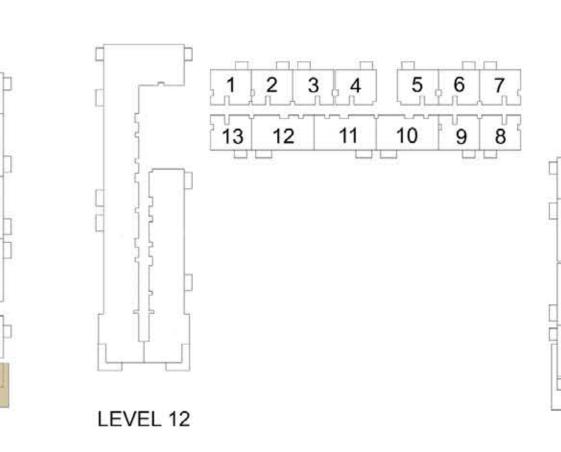

.79  | 1407.81 | 16.72  | 179.97  | 147.51 | 1587.78 |  |  |  |
| LEVEL 10    | 1026    | 130.39  | 1403.51 | 16.72  | 179.97  | 147.11 | 1583.48 |  |  |  |
| LEVEL 10    | 1027    | 130.79  | 1407.81 | 16.72  | 179.97  | 147.51 | 1587.78 |  |  |  |











PARK RIDGE TOWER B

## 3 BEDROOM APARTMENT 3D - TOWER B

| LEVEL    | UNIT NO | UNIT AREA |         | BALCONY AREA |         | TOTAL AREA |         |
|----------|---------|-----------|---------|--------------|---------|------------|---------|
|          |         | SQM       | SQFT.   | SQM.         | SQFT.   | SQM.       | SQFT.   |
|          | TOWER B |           |         |              |         |            |         |
| LEVEL 11 | 1119    | 140.15    | 1508.56 | 95.38        | 1026.66 | 235.53     | 2535.22 |

























PARK RIDGE TOWER B

# 3 BEDROOM APARTMENT 3 E - TOWER B

| LEVEL    | UNIT NO | UNIT AREA |         | BALCONY AREA |        | TOTAL AREA |         |
|----------|---------|-----------|---------|--------------|--------|------------|---------|
|          |         | SQM       | SQFT.   | SQM.         | SQFT.  | SQM.       | SQFT.   |
|          | TOWER B |           |         |              |        |            |         |
| LEVEL 12 | 1219    | 139.88    | 1505.66 | 68.38        | 736.04 | 208.26     | 2241.70 |







| 8 9     |                                                                                          |       | 8      |
|---------|------------------------------------------------------------------------------------------|-------|--------|
| 7 5     | 10     11     12