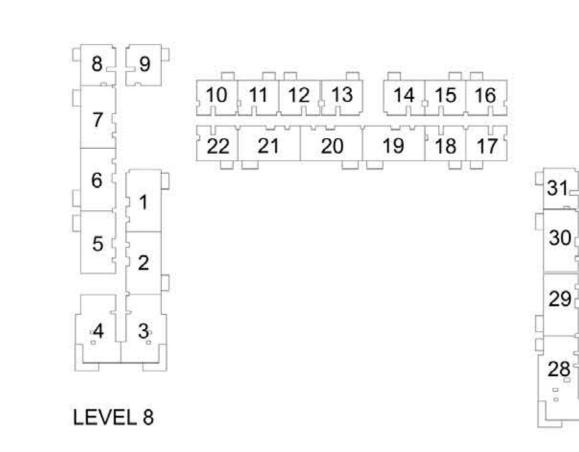

## 1 BEDROOM APARTMENT 1C - TOWER B

| 15/51       | LINUT NO | UNIT  | AREA   | BALCON | NY AREA | TOTA  | L AREA |
|-------------|----------|-------|--------|--------|---------|-------|--------|
| LEVEL       | UNIT NO  | SQM   | SQFT.  | SQM.   | SQFT.   | SQM.  | SQFT.  |
|             |          |       | TOW    | ER B   |         |       |        |
| GROUND      | G26      | 56.31 | 606.12 | 25.40  | 273.40  | 81.71 | 879.52 |
|             | 108      | 56.06 | 603.42 | 3.99   | 42.95   | 60.05 | 646.37 |
|             | 109      | 56.63 | 609.56 | 3.99   | 42.95   | 60.62 | 652.51 |
|             | 110      | 56.16 | 604.50 | 3.99   | 42.95   | 60.15 | 647.45 |
|             | 111      | 56.55 | 608.70 | 3.99   | 42.95   | 60.54 | 651.65 |
|             | 112      | 56.88 | 612.25 | 3.99   | 42.95   | 60.87 | 655.20 |
| LEVEL 01    | 115      | 56.41 | 607.19 | 3.99   | 42.95   | 60.40 | 650.14 |
| LEVEL 01    | 116      | 56.41 | 607.19 | 3.99   | 42.95   | 60.40 | 650.14 |
|             | 117      | 56.41 | 607.19 | 3.99   | 42.95   | 60.40 | 650.14 |
|             | 118      | 56.41 | 607.19 | 3.99   | 42.95   | 60.40 | 650.14 |
|             | 122      | 56.43 | 607.41 | 3.99   | 42.95   | 60.42 | 650.36 |
|             | 123      | 56.31 | 606.12 | 3.99   | 42.95   | 60.30 | 649.07 |
|             | 131      | 56.31 | 606.12 | 3.99   | 42.95   | 60.30 | 649.07 |
|             | 208      | 56.06 | 603.42 | 3.99   | 42.95   | 60.05 | 646.37 |
|             | 209      | 56.63 | 609.56 | 3.99   | 42.95   | 60.62 | 652.51 |
|             | 210      | 56.16 | 604.50 | 3.99   | 42.95   | 60.15 | 647.45 |
|             | 211      | 56.55 | 608.70 | 3.99   | 42.95   | 60.54 | 651.65 |
|             | 212      | 56.88 | 612.25 | 3.99   | 42.95   | 60.87 | 655.20 |
| LEVEL 00 07 | 215      | 56.41 | 607.19 | 3.99   | 42.95   | 60.40 | 650.14 |
| LEVEL 02-07 | 216      | 56.41 | 607.19 | 3.99   | 42.95   | 60.40 | 650.14 |
|             | 217      | 56.41 | 607.19 | 3.99   | 42.95   | 60.40 | 650.14 |
| S           | 218      | 56.41 | 607.19 | 3.99   | 42.95   | 60.40 | 650.14 |
|             | 222      | 56.43 | 607.41 | 3.99   | 42.95   | 60.42 | 650.36 |
|             | 223      | 56.31 | 606.12 | 3.99   | 42.95   | 60.30 | 649.07 |
|             | 231      | 56.31 | 606.12 | 3.99   | 42.95   | 60.30 | 649.07 |
|             | 808      | 56.06 | 603.42 | 3.99   | 42.95   | 60.05 | 646.37 |
|             | 810      | 56.16 | 604.50 | 3.99   | 42.95   | 60.15 | 647.45 |
|             | 811      | 56.55 | 608.70 | 3.99   | 42.95   | 60.54 | 651.65 |
|             | 812      | 56.88 | 612.25 | 3.99   | 42.95   | 60.87 | 655.20 |
|             | 815      | 56.41 | 607.19 | 3.99   | 42.95   | 60.40 | 650.14 |
| LEVEL 08    | 816      | 56.41 | 607.19 | 3.99   | 42.95   | 60.40 | 650.14 |
|             | 817      | 56.41 | 607.19 | 3.99   | 42.95   | 60.40 | 650.14 |
|             | 818      | 56.41 | 607.19 | 3.99   | 42.95   | 60.40 | 650.14 |
|             | 822      | 56.43 | 607.41 | 3.99   | 42.95   | 60.42 | 650.36 |
|             | 823      | 56.31 | 606.12 | 3.99   | 42.95   | 60.30 | 649.07 |
|             | 831      | 56.31 | 606.12 | 3.99   | 42.95   | 60.30 | 649.07 |

## 2 BEDROOM APARTMENT 2C - TOWER B

| LEVEL       | LINUT NO | UNIT  | AREA   | BALCO | NY AREA | TOTAL | L AREA |
|-------------|----------|-------|--------|-------|---------|-------|--------|
| LEVEL       | UNIT NO  | SQM   | SQFT.  | SQM.  | SQFT.   | SQM.  | SQFT.  |
| GROUND      |          |       | TOW    | /ER B |         |       |        |
|             | 101      | 87.62 | 943.13 | 5.18  | 55.76   | 92.80 | 998.89 |
|             | 102      | 88.13 | 948.62 | 5.18  | 55.76   | 93.31 | 1004.3 |
|             | 105      | 87.77 | 944.75 | 5.18  | 55.76   | 92.95 | 1000.5 |
|             | 106      | 87.74 | 944.43 | 5.18  | 55.76   | 92.92 | 1000.1 |
|             | 107      | 87.23 | 938.94 | 5.18  | 55.76   | 92.41 | 994.70 |
|             | 119      | 87.44 | 941.20 | 5.18  | 55.76   | 92.62 | 996.96 |
| LEVEL 01    | 120      | 87.32 | 939.90 | 5.18  | 55.76   | 92.50 | 995.66 |
|             | 121      | 87.70 | 943.99 | 5.18  | 55.76   | 92.88 | 999.75 |
|             | 124      | 87.60 | 942.92 | 5.18  | 55.76   | 92.78 | 998.68 |
|             | 125      | 87.35 | 940.23 | 5.18  | 55.76   | 92.53 | 995.99 |
|             | 126      | 88.13 | 948.62 | 5.18  | 55.76   | 93.31 | 1004.3 |
|             | 129      | 87.22 | 938.83 | 5.18  | 55.76   | 92.40 | 994.59 |
|             | 130      | 87.54 | 942.27 | 5.18  | 55.76   | 92.72 | 998.03 |
|             | 201      | 87.62 | 943.13 | 5.18  | 55.76   | 92.80 | 998.89 |
|             | 202      | 88.13 | 948.62 | 5.18  | 55.76   | 93.31 | 1004.3 |
|             | 205      | 87.77 | 944.75 | 5.18  | 55.76   | 92.95 | 1000.5 |
|             | 206      | 87.74 | 944.43 | 5.18  | 55.76   | 92.92 | 1000.1 |
|             | 207      | 87.23 | 938.94 | 5.18  | 55.76   | 92.41 | 994.70 |
|             | 219      | 87.44 | 941.20 | 5.18  | 55.76   | 92.62 | 996.96 |
| LEVEL 02-07 | 220      | 87.32 | 939.90 | 5.18  | 55.76   | 92.50 | 995.66 |
|             | 221      | 87.70 | 943.99 | 5.18  | 55.76   | 92.88 | 999.75 |
|             | 224      | 87.60 | 942.92 | 5.18  | 55.76   | 92.78 | 998.68 |
|             | 225      | 87.35 | 940.23 | 5.18  | 55.76   | 92.53 | 995.99 |
|             | 226      | 88.13 | 948.62 | 5.18  | 55.76   | 93.31 | 1004.3 |
|             | 229      | 87.22 | 938.83 | 5.18  | 55.76   | 92.40 | 994.59 |
|             | 230      | 87.54 | 942.27 | 5.18  | 55.76   | 92.72 | 998.03 |
|             | 801      | 87.62 | 943.13 | 5.18  | 55.76   | 92.80 | 998.89 |
|             | 802      | 88.13 | 948.62 | 5.18  | 55.76   | 93.31 | 1004.3 |
|             | 805      | 87.77 | 944.75 | 5.18  | 55.76   | 92.95 | 1000.5 |
|             | 806      | 87.74 | 944.43 | 5.18  | 55.76   | 92.92 | 1000.1 |
|             | 807      | 87.23 | 938.94 | 5.18  | 55.76   | 92.41 | 994.70 |
|             | 819      | 87.44 | 941.20 | 5.18  | 55.76   | 92.62 | 996.96 |
| LEVEL 08    | 820      | 87.32 | 939.90 | 5.18  | 55.76   | 92.50 | 995.66 |
|             | 821      | 87.70 | 943.99 | 5.18  | 55.76   | 92.88 | 999.75 |
|             | 824      | 87.60 | 942.92 | 5.18  | 55.76   | 92.78 | 998.68 |
|             | 825      | 87.35 | 940.23 | 5.18  | 55.76   | 92.53 | 995.99 |
|             | 826      | 88.13 | 948.62 | 5.18  | 55.76   | 93.31 | 1004.3 |
|             | 829      | 87.22 | 938.83 | 5.18  | 55.76   | 92.40 | 994.59 |
|             | 830      | 87.54 | 942.27 | 5.18  | 55.76   | 92.72 | 998.03 |

## 2 BEDROOM APARTMENT 2D - TOWER B

| LEVEL       | UNIT NO | UNIT    | AREA    | BALCONY AREA |        | TOTAL AREA |         |  |  |  |
|-------------|---------|---------|---------|--------------|--------|------------|---------|--|--|--|
| LEVEL       | UNIT NO | SQM     | SQFT.   | SQM.         | SQFT.  | SQM.       | SQFT.   |  |  |  |
| GROUND      |         | TOWER B |         |              |        |            |         |  |  |  |
| LEVEL 01    | 103     | 105.93  | 1140.22 | 13.41        | 144.34 | 119.34     | 1284.56 |  |  |  |
| LEAGE OI    | 104     | 105.19  | 1132.26 | 13.50        | 145.31 | 118.69     | 1277.57 |  |  |  |
| LEVEL 02-07 | 203     | 105.93  | 1140.22 | 13.41        | 144.34 | 119.34     | 1284.56 |  |  |  |
| LEVEL UZ-U/ | 204     | 105.19  | 1132.26 | 13.50        | 145.31 | 118.69     | 1277.57 |  |  |  |
| LEVEL OR    | 803     | 105.93  | 1140.22 | 13.41        | 144.34 | 119.34     | 1284.56 |  |  |  |
| LEVEL 08    | 804     | 105.19  | 1132.26 | 13.50        | 145.31 | 118.69     | 1277.57 |  |  |  |