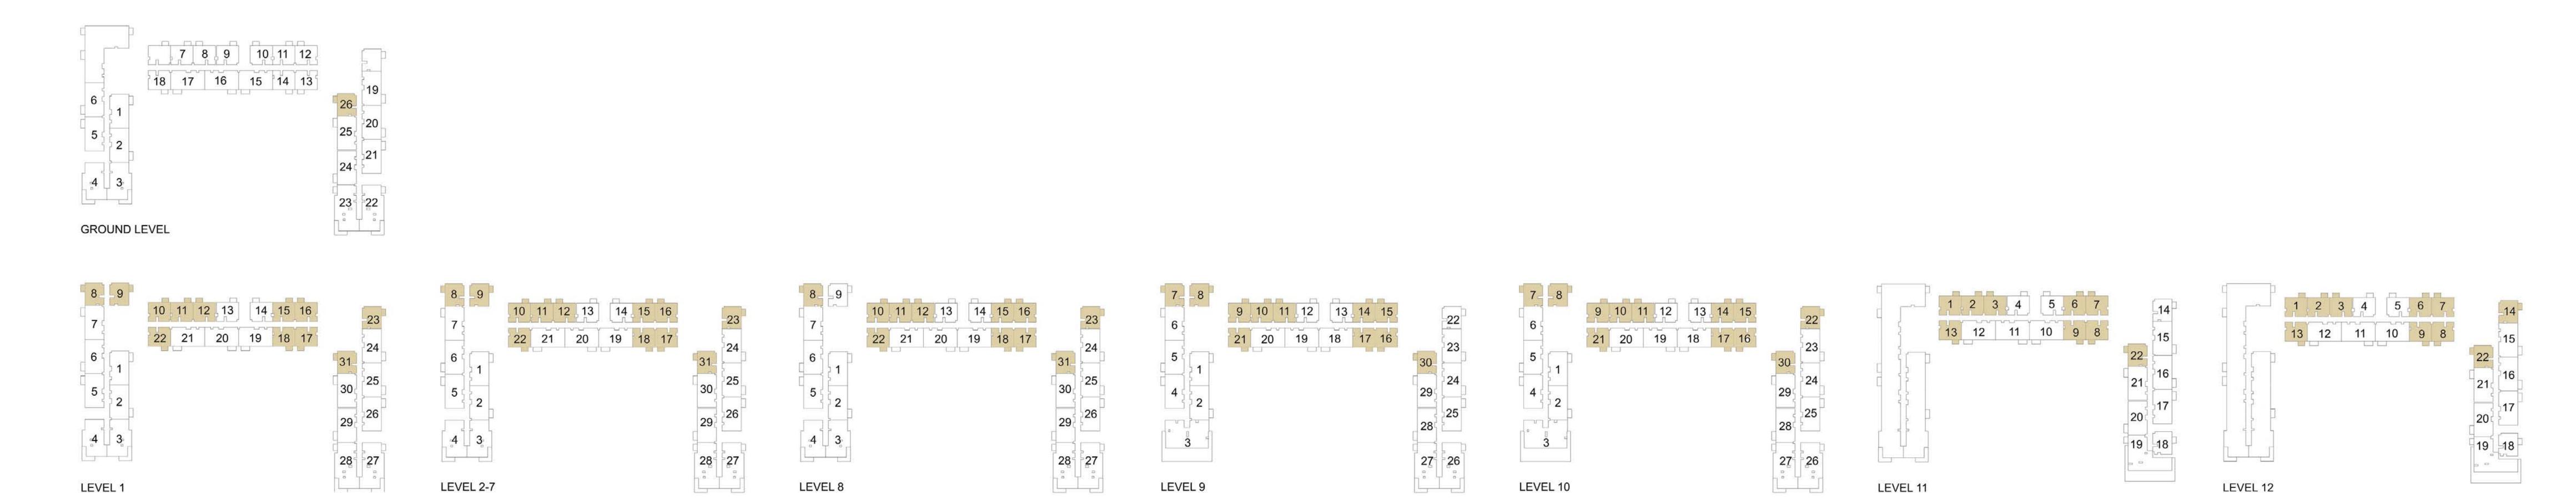

| 810      | 56.16 | 604.50 | 3.99   | 42.95   | 60.15 | 647.45 |
|             | 811      | 56.55 | 608.70 | 3.99   | 42.95   | 60.54 | 651.65 |
|             | 812      | 56.88 | 612.25 | 3.99   | 42.95   | 60.87 | 655.20 |
|             | 815      | 56.41 | 607.19 | 3.99   | 42.95   | 60.40 | 650.14 |
| LEVEL 08    | 816      | 56.41 | 607.19 | 3.99   | 42.95   | 60.40 | 650.14 |
|             | 817      | 56.41 | 607.19 | 3.99   | 42.95   | 60.40 | 650.14 |
|             | 818      | 56.41 | 607.19 | 3.99   | 42.95   | 60.40 | 650.14 |
|             | 822      | 56.43 | 607.41 | 3.99   | 42.95   | 60.42 | 650.36 |
|             | 823      | 56.31 | 606.12 | 3.99   | 42.95   | 60.30 | 649.07 |
|             | 831      | 56.31 | 606.12 | 3.99   | 42.95   | 60.30 | 649.07 |









PARK RIDGE TOWER B

## 1 BEDROOM APARTMENT 1C - TOWER B



| 15/51                | LINUT NO | UNIT  | AREA   | BALCON | NY AREA | TOTAL | L AREA |
|----------------------|----------|-------|--------|--------|---------|-------|--------|
| LEVEL                | UNIT NO  | SQM   | SQFT.  | SQM.   | SQFT.   | SQM.  | SQFT.  |
|                      | 907      | 56.06 | 603.42 | 3.99   | 42.95   | 60.05 | 646.37 |
|                      | 908      | 56.63 | 609.56 | 3.99   | 42.95   | 60.62 | 652.51 |
|                      | 909      | 56.16 | 604.50 | 3.99   | 42.95   | 60.15 | 647.45 |
|                      | 910      | 56.55 | 608.70 | 3.99   | 42.95   | 60.54 | 651.65 |
|                      | 911      | 56.88 | 612.25 | 3.99   | 42.95   | 60.87 | 655.20 |
| LEVEL 09