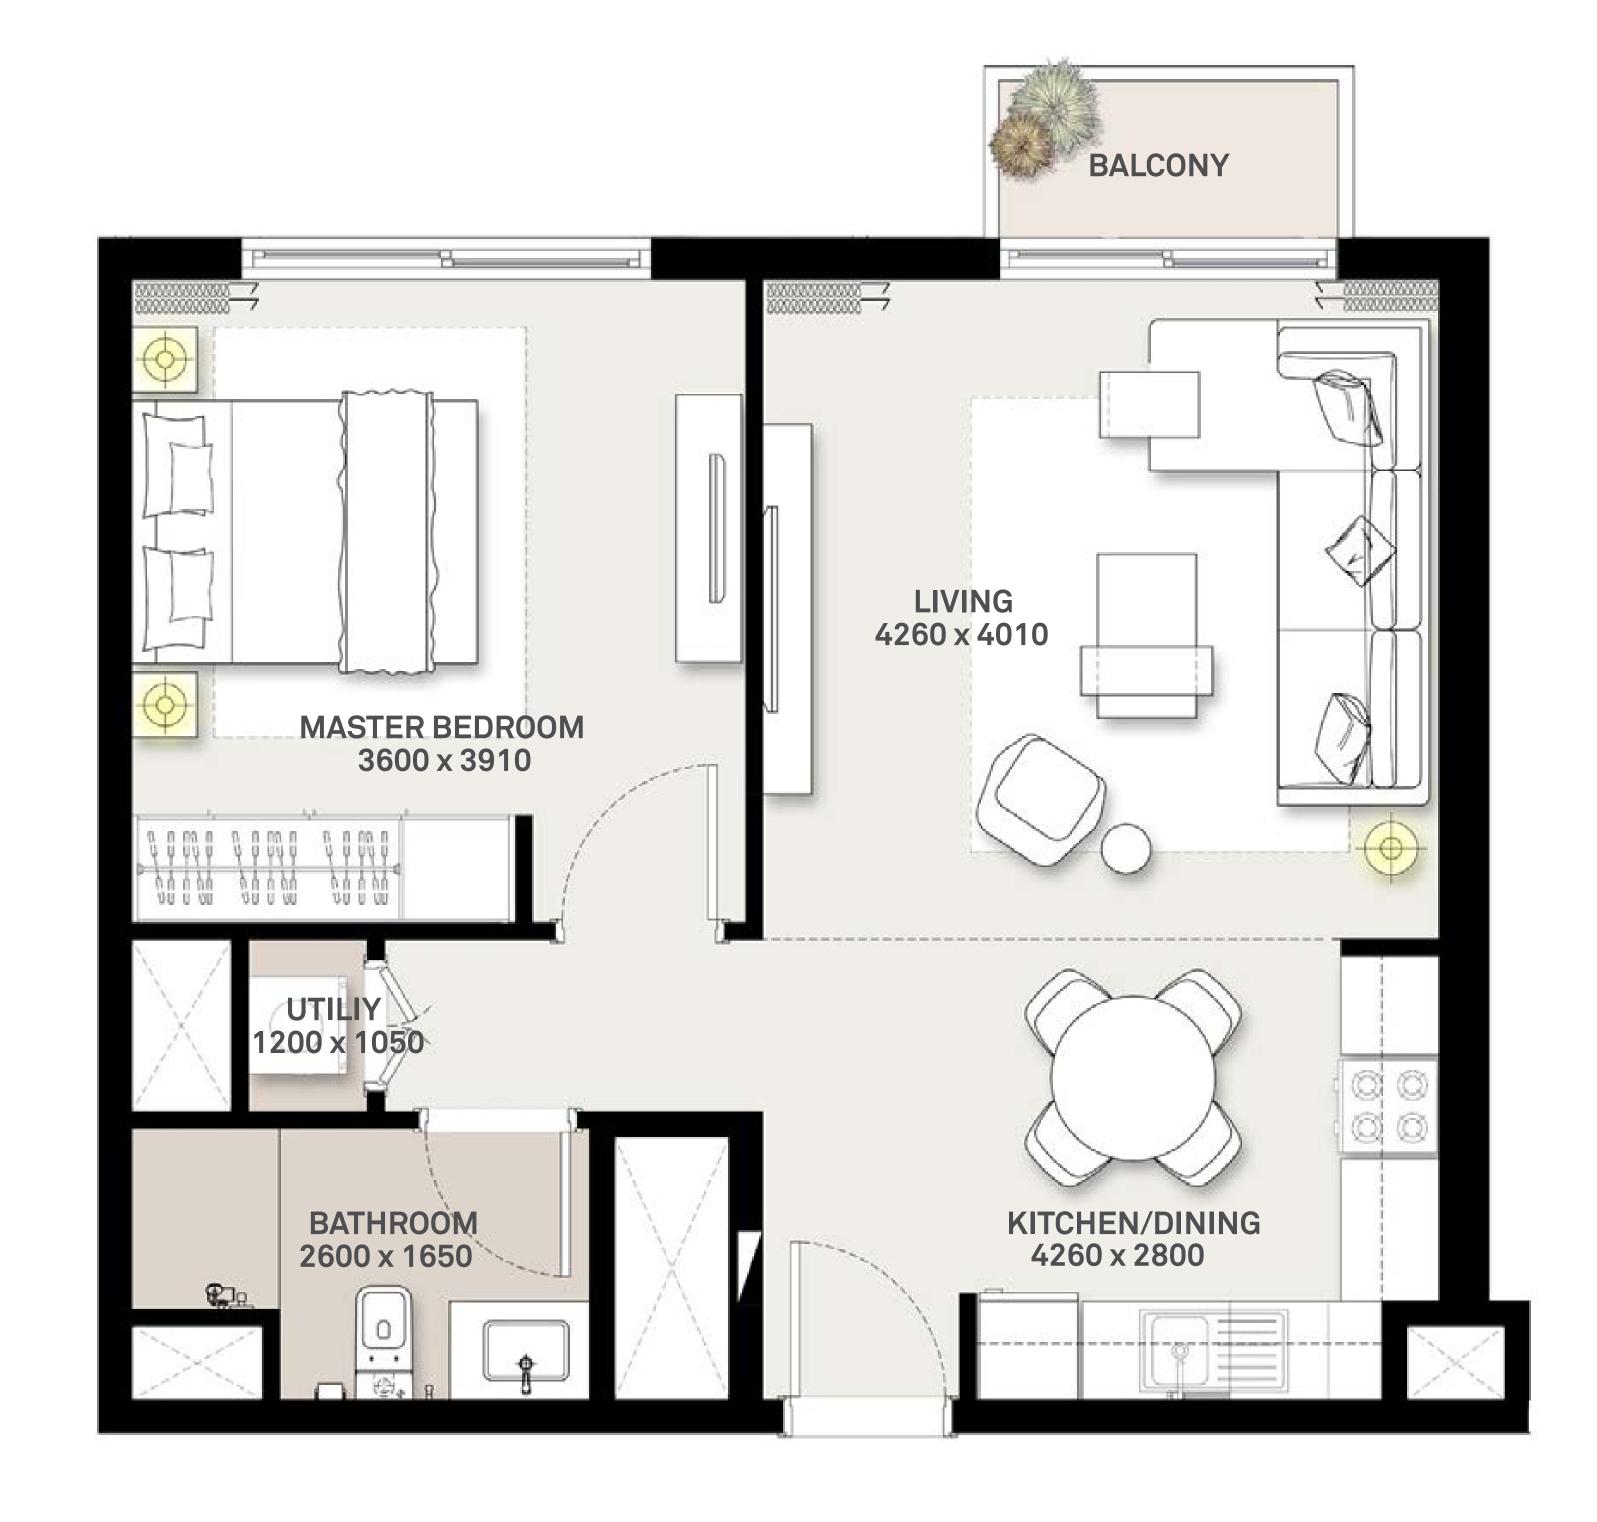

## 1 BEDROOM APARTMENT 1A&B - TOWER B

| 15//51 | LINUT NO | UNIT AREA |        | BALCONY AREA |        | TOTAL AREA |        |
|--------|----------|-----------|--------|--------------|--------|------------|--------|
| LEVEL  | UNIT NO  | SQM       | SQFT.  | SQM.         | SQFT.  | SQM.       | SQFT.  |
|        | G07      | 56.54     | 608.59 | 25.01        | 269.21 | 81.55      | 877.80 |
|        | G08      | 56.88     | 612.25 | 26.15        | 281.48 | 83.03      | 893.73 |
|        | G09      | 56.10     | 603.86 | 24.94        | 268.45 | 81.04      | 872.31 |
|        | G10      | 56.41     | 607.19 | 24.15        | 259.95 | 80.56      | 867.14 |
| GROUND | G11      | 56.41     | 607.19 | 24.94        | 268.45 | 81.35      | 875.64 |
|        | G12      | 56.41     | 607.19 | 25.22        | 271.47 | 81.63      | 878.66 |
|        | G13      | 56.41     | 607.19 | 24.75        | 266.41 | 81.16      | 873.60 |
|        | G14      | 56.41     | 607.19 | 24.61        | 264.90 | 81.02      | 872.09 |
|        | G18      | 56.43     | 607.41 | 24.54        | 264.15 | 80.97      | 871.56 |