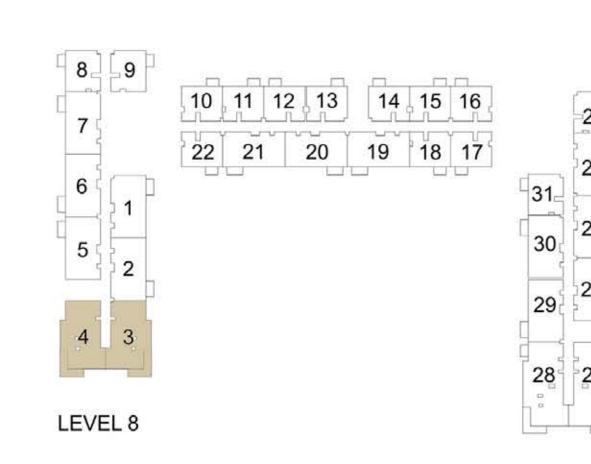

| 8 9     |                                                                                          |       | 8      |
|---------|------------------------------------------------------------------------------------------|-------|--------|
| 7 5     | 10     11     12     13     14     15     16       22     21     20     19     18     17 | 23    | 7      |
| 6 1     | 22 21 20 19 10 17                                                                        | 31 24 | 6      |
| 5 2     |                                                                                          | 30 25 | 5 5    |
| 4 3     |                                                                                          | 29 26 | [ ·4 ] |
|         |                                                                                          | 28 27 |        |
| LEVEL 1 |                                                                                          |       | LEVE   |