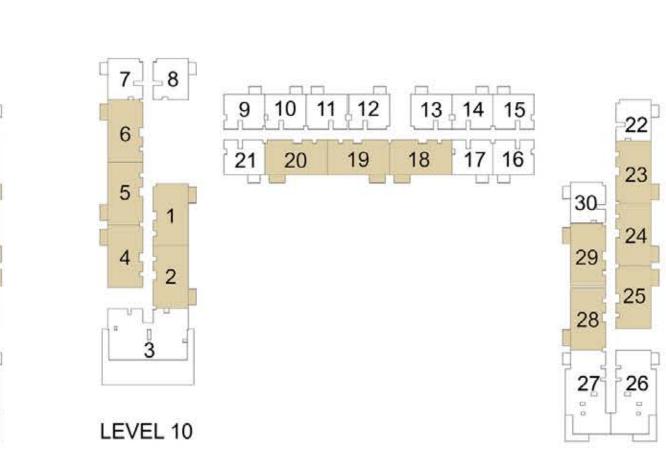

| 8 9     |                                                                                          |       | 8      |
|---------|------------------------------------------------------------------------------------------|-------|--------|
| 7 5     | 10     11     12     13     14     15     16       22     21     20     19     18     17 | 23    | 7      |
| 6 1     | 22 21 20 19 10 17                                                                        | 31 24 | 6      |
| 5 2     |                                                                                          | 30 25 | 5 5    |
| 4 3     |                                                                                          | 29 26 | [ ·4 ] |
|         |                                                                                          | 28 27 |        |
| LEVEL 1 |                                                                                          |       | LEVE   |