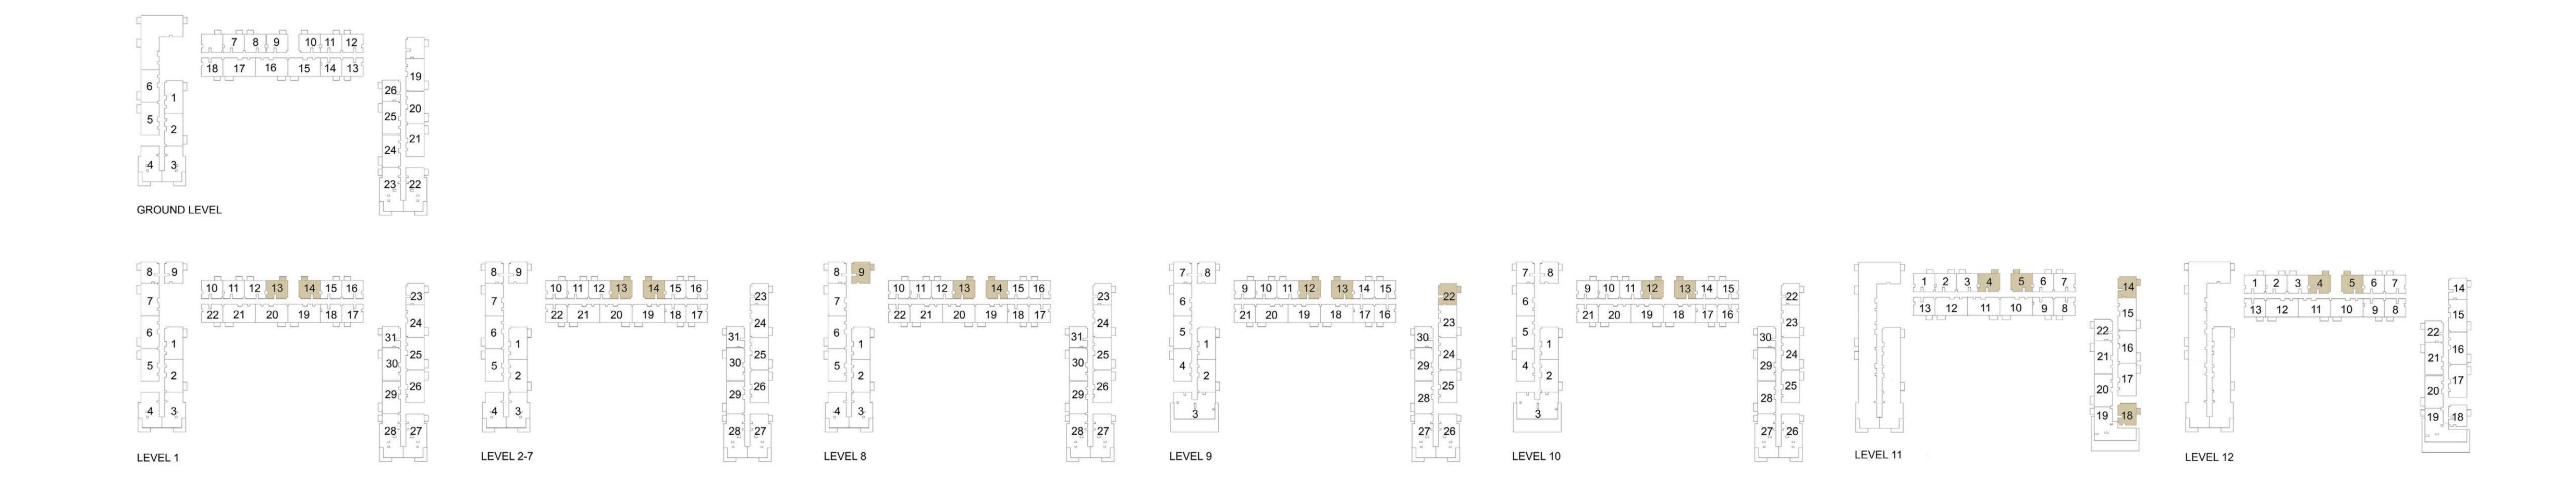

| 8 9     |                                                                                          |       | 8      |
|---------|------------------------------------------------------------------------------------------|-------|--------|
| 7 5     | 10     11     12     13     14     15     16       22     21     20     19     18     17 | 23    | 7      |
| 6 1     | 22 21 20 19 10 17                                                                        | 31 24 | 6      |
| 5 2     |                                                                                          | 30 25 | 5 5    |
| 4 3     |                                                                                          | 29 26 | [ ·4 ] |
|         |                                                                                          | 28 27 |        |
| LEVEL 1 |                                                                                          |       | LEVE   |