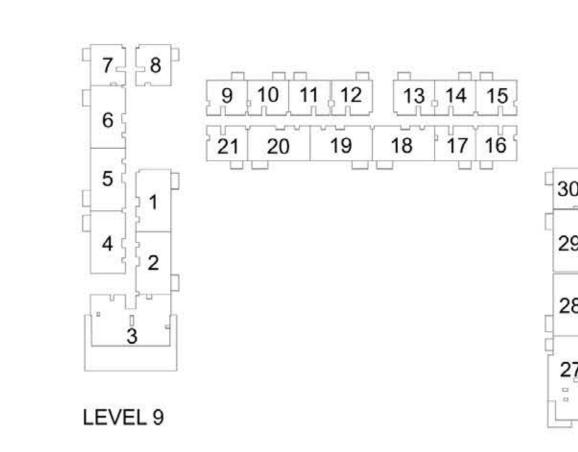

PARK RIDGE TOWER B

## 1 BEDROOM APARTMENT 1C - TOWER B

| 15/51       | LINUT NO | UNIT  | AREA   | BALCON | NY AREA | TOTA  | L AREA |
|-------------|----------|-------|--------|--------|---------|-------|--------|
| LEVEL       | UNIT NO  | SQM   | SQFT.  | SQM.   | SQFT.   | SQM.  | SQFT.  |
|             |          |       | TOW    | ER B   |         |       |        |
| GROUND      | G26      | 56.31 | 606.12 | 25.40  | 273.40  | 81.71 | 879.52 |
|             | 108      | 56.06 | 603.42 | 3.99   | 42.95   | 60.05 | 646.37 |
|             | 109      | 56.63 | 609.56 | 3.99   | 42.95   | 60.62 | 652.51 |
|             | 110      | 56.16 | 604.50 | 3.99   | 42.95   | 60.15 | 647.45 |
|             | 111      | 56.55 | 608.70 | 3.99   | 42.95   | 60.54 | 651.65 |
|             | 112      | 56.88 | 612.25 | 3.99   | 42.95   | 60.87 | 655.20 |
| LEVEL 01    | 115      | 56.41 | 607.19 | 3.99   | 42.95   | 60.40 | 650.14 |
| LEVEL 01    | 116      | 56.41 | 607.19 | 3.99   | 42.95   | 60.40 | 650.14 |
|             | 117      | 56.41 | 607.19 | 3.99   | 42.95   | 60.40 | 650.14 |
|             | 118      | 56.41 | 607.19 | 3.99   | 42.95   | 60.40 | 650.14 |
|             | 122      | 56.43 | 607.41 | 3.99   | 42.95   | 60.42 | 650.36 |
|             | 123      | 56.31 | 606.12 | 3.99   | 42.95   | 60.30 | 649.07 |
|             | 131      | 56.31 | 606.12 | 3.99   | 42.95   | 60.30 | 649.07 |
|             | 208      | 56.06 | 603.42 | 3.99   | 42.95   | 60.05 | 646.37 |
|             | 209      | 56.63 | 609.56 | 3.99   | 42.95   | 60.62 | 652.51 |
|             | 210      | 56.16 | 604.50 | 3.99   | 42.95   | 60.15 | 647.45 |
|             | 211      | 56.55 | 608.70 | 3.99   | 42.95   | 60.54 | 651.65 |
|             | 212      | 56.88 | 612.25 | 3.99   | 42.95   | 60.87 | 655.20 |
| LEVEL 00 07 | 215      | 56.41 | 607.19 | 3.99   | 42.95   | 60.40 | 650.14 |
| LEVEL 02-07 | 216      | 56.41 | 607.19 | 3.99   | 42.95   | 60.40 | 650.14 |
|             | 217      | 56.41 | 607.19 | 3.99   | 42.95   | 60.40 | 650.14 |
| S           | 218      | 56.41 | 607.19 | 3.99   | 42.95   | 60.40 | 650.14 |
|             | 222      | 56.43 | 607.41 | 3.99   | 42.95   | 60.42 | 650.36 |
|             | 223      | 56.31 | 606.12 | 3.99   | 42.95   | 60.30 | 649.07 |
|             | 231      | 56.31 | 606.12 | 3.99   | 42.95   | 60.30 | 649.07 |
|             | 808      | 56.06 | 603.42 | 3.99   | 42.95   | 60.05 | 646.37 |
|             | 810      | 56.16 | 604.50 | 3.99   | 42.95   | 60.15 | 647.45 |
|             | 811      | 56.55 | 608.70 | 3.99   | 42.95   | 60.54 | 651.65 |
|             | 812      | 56.88 | 612.25 | 3.99   | 42.95   | 60.87 | 655.20 |
|             | 815      | 56.41 | 607.19 | 3.99   | 42.95   | 60.40 | 650.14 |
| LEVEL 08    | 816      | 56.41 | 607.19 | 3.99   | 42.95   | 60.40 | 650.14 |
|             | 817      | 56.41 | 607.19 | 3.99   | 42.95   | 60.40 | 650.14 |
|             | 818      | 56.41 | 607.19 | 3.99   | 42.95   | 60.40 | 650.14 |
|             | 822      | 56.43 | 607.41 | 3.99   | 42.95   | 60.42 | 650.36 |
|             | 823      | 56.31 | 606.12 | 3.99   | 42.95   | 60.30 | 649.07 |
|             | 831      | 56.31 | 606.12 | 3.99   | 42.95   | 60.30 | 649.07 |

## 1 BEDROOM APARTMENT 1C - TOWER B

| 15/51                | LINUT NO | UNIT  | AREA   | BALCON | NY AREA | TOTAL | L AREA |
|----------------------|----------|-------|--------|--------|---------|-------|--------|
| LEVEL                | UNIT NO  | SQM   | SQFT.  | SQM.   | SQFT.   | SQM.  | SQFT.  |
|                      | 907      | 56.06 | 603.42 | 3.99   | 42.95   | 60.05 | 646.37 |
|                      | 908      | 56.63 | 609.56 | 3.99   | 42.95   | 60.62 | 652.51 |
|                      | 909      | 56.16 | 604.50 | 3.99   | 42.95   | 60.15 | 647.45 |
|                      | 910      | 56.55 | 608.70 | 3.99   | 42.95   | 60.54 | 651.65 |
|                      | 911      | 56.88 | 612.25 | 3.99   | 42.95   | 60.87 | 655.20 |
| LEVEL 09             | 914      | 56.41 | 607.19 | 3.99   | 42.95   | 60.40 | 650.14 |
|                      | 915      | 56.41 | 607.19 | 3.99   | 42.95   | 60.40 | 650.14 |
|                      | 916      | 56.41 | 607.19 | 3.99   | 42.95   | 60.40 | 650.14 |
|                      | 917      | 56.41 | 607.19 | 3.99   | 42.95   | 60.40 | 650.14 |
|                      | 921      | 56.43 | 607.41 | 3.99   | 42.95   | 60.42 | 650.36 |
|                      | 930      | 56.31 | 606.12 | 3.99   | 42.95   | 60.30 | 649.07 |
|                      | 1007     | 56.06 | 603.42 | 3.99   | 42.95   | 60.05 | 646.37 |
|                      | 1008     | 56.63 | 609.56 | 3.99   | 42.95   | 60.62 | 652.51 |
|                      | 1009     | 56.16 | 604.50 | 3.99   | 42.95   | 60.15 | 647.45 |
|                      | 1010     | 56.55 | 608.70 | 3.99   | 42.95   | 60.54 | 651.65 |
|                      | 1011     | 56.88 | 612.25 | 3.99   | 42.95   | 60.87 | 655.20 |
| LEVEL 10             | 1014     | 56.41 | 607.19 | 3.99   | 42.95   | 60.40 | 650.14 |
| 1015<br>1016<br>1017 | 1015     | 56.41 | 607.19 | 3.99   | 42.95   | 60.40 | 650.14 |
|                      | 1016     | 56.41 | 607.19 | 3.99   | 42.95   | 60.40 | 650.14 |
|                      | 1017     | 56.41 | 607.19 | 3.99   | 42.95   | 60.40 | 650.14 |
|                      | 1021     | 56.43 | 607.41 | 3.99   | 42.95   | 60.42 | 650.36 |
|                      | 1022     | 56.31 | 606.12 | 3.99   | 42.95   | 60.30 | 649.07 |
|                      | 1030     | 56.31 | 606.12 | 3.99   | 42.95   | 60.30 | 649.07 |
|                      | 1101     | 56.16 | 604.50 | 3.99   | 42.95   | 60.15 | 647.45 |
|                      | 1102     | 56.55 | 608.70 | 3.99   | 42.95   | 60.54 | 651.65 |
|                      | 1103     | 56.88 | 612.25 | 3.99   | 42.95   | 60.87 | 655.20 |
|                      | 1106     | 56.41 | 607.19 | 3.99   | 42.95   | 60.40 | 650.14 |
| LEVEL 11             | 1107     | 56.41 | 607.19 | 3.99   | 42.95   | 60.40 | 650.14 |
|                      | 1108     | 56.41 | 607.19 | 3.99   | 42.95   | 60.40 | 650.14 |
|                      | 1109     | 56.41 | 607.19 | 3.99   | 42.95   | 60.40 | 650.14 |
|                      | 1113     | 56.43 | 607.41 | 3.99   | 42.95   | 60.42 | 650.36 |
|                      | 1122     | 56.31 | 606.12 | 3.99   | 42.95   | 60.30 | 649.07 |
|                      | 1201     | 56.16 | 604.50 | 3.99   | 42.95   | 60.15 | 647.45 |
|                      | 1202     | 56.55 | 608.70 | 3.99   | 42.95   | 60.54 | 651.65 |
|                      | 1203     | 56.88 | 612.25 | 3.99   | 42.95   | 60.87 | 655.20 |
|                      | 1206     | 56.41 | 607.19 | 3.99   | 42.95   | 60.40 | 650.14 |
| LEVEL 12             | 1207     | 56.41 | 607.19 | 3.99   | 42.95   | 60.40 | 650.14 |
| LEVEL 12             | 1208     | 56.41 | 607.19 | 3.99   | 42.95   | 60.40 | 650.14 |
|                      | 1209     | 56.41 | 607.19 | 3.99   | 42.95   | 60.40 | 650.14 |
|                      | 1213     | 56.43 | 607.41 | 3.99   | 42.95   | 60.42 | 650.36 |
|                      | 1214     | 56.31 | 606.12 | 3.99   | 42.95   | 60.30 | 649.07 |
|                      | 1222     | 56.31 | 606.12 | 3.99   | 42.95   | 60.30 | 649.07 |

# 1 BEDROOM APARTMENT 1D - TOWER B

| LEVEL       | LINIT NO | UNIT  | AREA   | BALCON | IY AREA | TOTAL | AREA   |
|-------------|----------|-------|--------|--------|---------|-------|--------|
| LEVEL       | UNIT NO  | SQM   | SQFT.  | SQM.   | SQFT.   | SQM.  | SQFT.  |
|             |          |       | TOW    | /ER B  |         |       |        |
| LEVEL 01    | 113      | 56.10 | 603.86 | 3.99   | 42.95   | 60.09 | 646.81 |
| LEACT OT    | 114      | 56.41 | 607.19 | 3.99   | 42.95   | 60.40 | 650.14 |
| LEVEL 02 07 | 213      | 56.10 | 603.86 | 3.99   | 42.95   | 60.09 | 646.81 |
| LEVEL 02-07 | 214      | 56.41 | 607.19 | 3.99   | 42.95   | 60.40 | 650.14 |
|             | 809      | 56.63 | 609.56 | 3.99   | 42.95   | 60.62 | 652.51 |
| LEVEL 08    | 813      | 56.10 | 603.86 | 3.99   | 42.95   | 60.09 | 646.81 |
|             | 814      | 56.41 | 607.19 | 3.99   | 42.95   | 60.40 | 650.14 |
|             | 912      | 56.10 | 603.86 | 3.99   | 42.95   | 60.09 | 646.81 |
| LEVEL 09    | 913      | 56.41 | 607.19 | 3.99   | 42.95   | 60.40 | 650.14 |
|             | 922      | 56.31 | 606.12 | 3.99   | 42.95   | 60.30 | 649.07 |
| LEVEL 10    | 1012     | 56.10 | 603.86 | 3.99   | 42.95   | 60.09 | 646.81 |
| LEVEL 10    | 1013     | 56.41 | 607.19 | 3.99   | 42.95   | 60.40 | 650.14 |
|             | 1104     | 56.10 | 603.86 | 3.99   | 42.95   | 60.09 | 646.81 |
| LEVEL 11    | 1105     | 56.41 | 607.19 | 3.99   | 42.95   | 60.40 | 650.14 |
| LEVEL 11    | 1114     | 56.31 | 606.12 | 3.99   | 42.95   | 60.30 | 649.07 |
|             | 1118     | 57.04 | 613.97 | 3.82   | 41.12   | 60.86 | 655.09 |
| LEVEL 12    | 1204     | 56.10 | 603.86 | 3.99   | 42.95   | 60.09 | 646.81 |
| LEVEL 12    | 1205     | 56.41 | 607.19 | 3.99   | 42.95   | 60.40 | 650.14 |

## 1 BEDROOM APARTMENT 1E - TOWER B

| LEVEL    | UNIT NO | UNIT  | AREA   | BALCON | IY AREA | TOTAL | L AREA |
|----------|---------|-------|--------|--------|---------|-------|--------|
| LEVEL    | ONTINO  | SQM   | SQFT.  | SQM.   | SQFT.   | SQM.  | SQFT.  |
|          |         |       | TOW    | /ER B  |         |       |        |
| LEVEL 12 | 1218    | 57.04 | 613.97 | 2.92   | 31.43   | 59.96 | 645.40 |