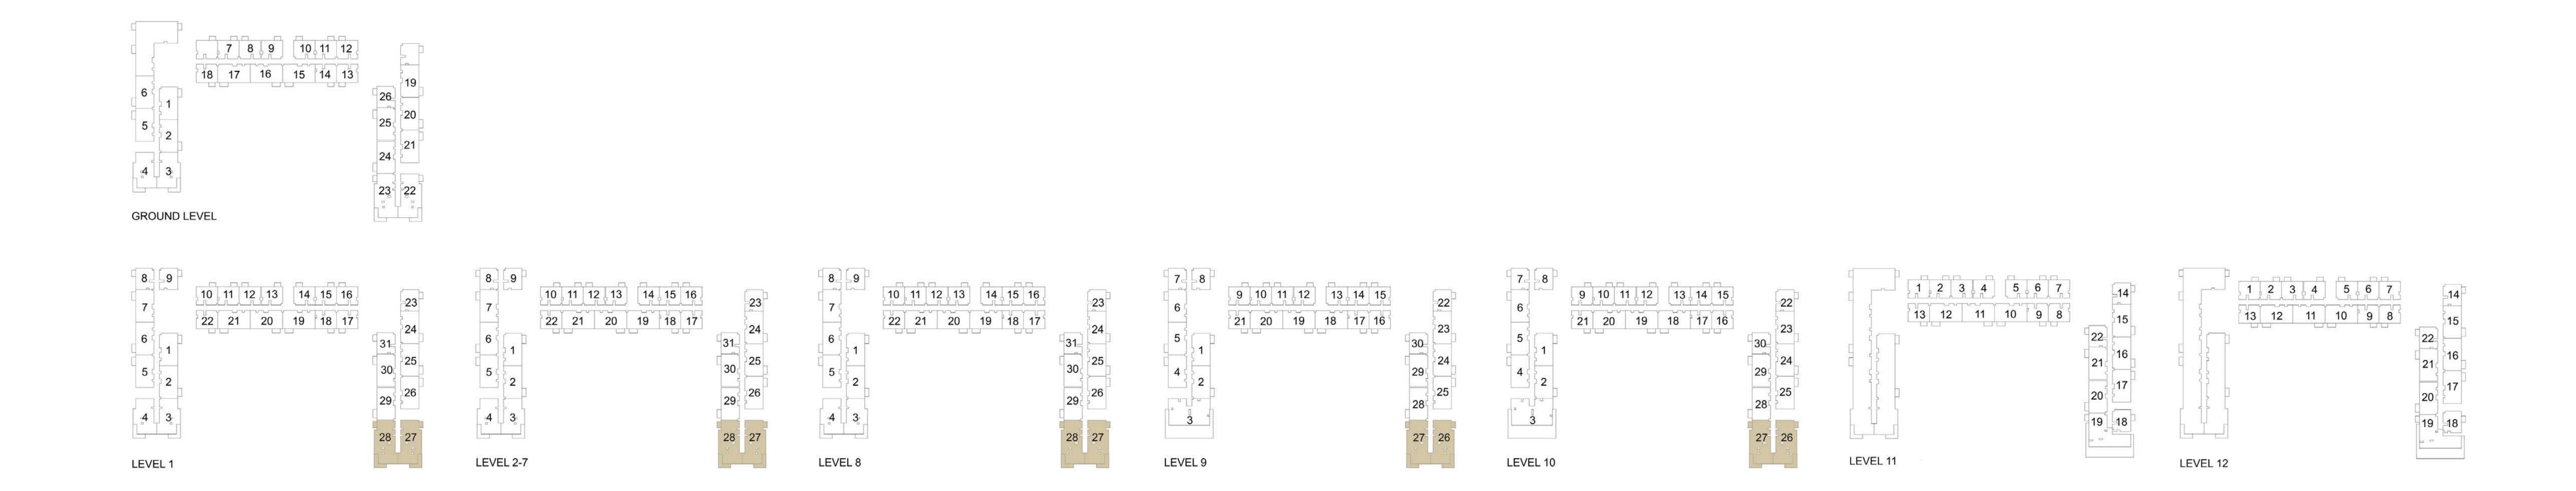

## 3 BEDROOM APARTMENT 3D - TOWER B

| LEVEL    | UNIT NO | UNIT AREA |         | BALCONY AREA |         | TOTAL AREA |         |
|----------|---------|-----------|---------|--------------|---------|------------|---------|
|          |         | SQM       | SQFT.   | SQM.         | SQFT.   | SQM.       | SQFT.   |
|          | TOWER B |           |         |              |         |            |         |
| LEVEL 11 | 1119    | 140.15    | 1508.56 | 95.38        | 1026.66 | 235.53     | 2535.22 |

# 3 BEDROOM APARTMENT 3 E - TOWER B

| LEVEL    | UNIT NO | UNIT AREA |         | BALCONY AREA |        | TOTAL AREA |         |
|----------|---------|-----------|---------|--------------|--------|------------|---------|
|          |         | SQM       | SQFT.   | SQM.         | SQFT.  | SQM.       | SQFT.   |
|          | TOWER B |           |         |              |        |            |         |
| LEVEL 12 | 1219    | 139.88    | 1505.66 | 68.38        | 736.04 | 208.26     | 2241.70 |