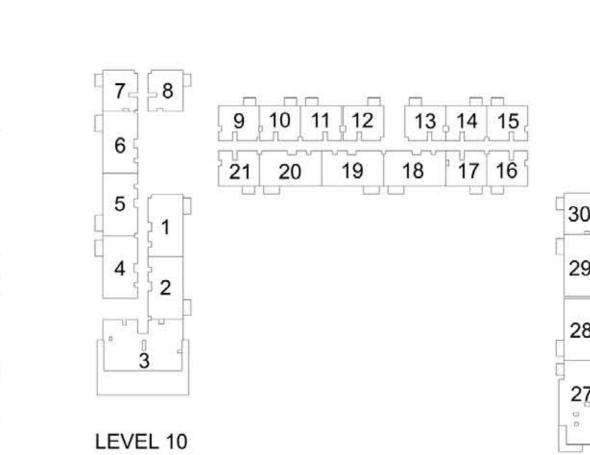

# 1 BEDROOM APARTMENT 1D - TOWER B

| LEVEL       | LINIT NO | UNIT  | AREA   | BALCON | IY AREA | TOTAL | AREA   |
|-------------|----------|-------|--------|--------|---------|-------|--------|
| LEVEL       | UNIT NO  | SQM   | SQFT.  | SQM.   | SQFT.   | SQM.  | SQFT.  |
|             |          |       | TOW    | /ER B  |         |       |        |
| LEVEL 01    | 113      | 56.10 | 603.86 | 3.99   | 42.95   | 60.09 | 646.81 |
| LEACT OT    | 114      | 56.41 | 607.19 | 3.99   | 42.95   | 60.40 | 650.14 |
| LEVEL 02 07 | 213      | 56.10 | 603.86 | 3.99   | 42.95   | 60.09 | 646.81 |
| LEVEL 02-07 | 214      | 56.41 | 607.19 | 3.99   | 42.95   | 60.40 | 650.14 |
|             | 809      | 56.63 | 609.56 | 3.99   | 42.95   | 60.62 | 652.51 |
| LEVEL 08    | 813      | 56.10 | 603.86 | 3.99   | 42.95   | 60.09 | 646.81 |
|             | 814      | 56.41 | 607.19 | 3.99   | 42.95   | 60.40 | 650.14 |
|             | 912      | 56.10 | 603.86 | 3.99   | 42.95   | 60.09 | 646.81 |
| LEVEL 09    | 913      | 56.41 | 607.19 | 3.99   | 42.95   | 60.40 | 650.14 |
|             | 922      | 56.31 | 606.12 | 3.99   | 42.95   | 60.30 | 649.07 |
| LEVEL 10    | 1012     | 56.10 | 603.86 | 3.99   | 42.95   | 60.09 | 646.81 |
| LEVEL 10    | 1013     | 56.41 | 607.19 | 3.99   | 42.95   | 60.40 | 650.14 |
|             | 1104     | 56.10 | 603.86 | 3.99   | 42.95   | 60.09 | 646.81 |
| LEVEL 11    | 1105     | 56.41 | 607.19 | 3.99   | 42.95   | 60.40 | 650.14 |
| LEVEL 11    | 1114     | 56.31 | 606.12 | 3.99   | 42.95   | 60.30 | 649.07 |
|             | 1118     | 57.04 | 613.97 | 3.82   | 41.12   | 60.86 | 655.09 |
| LEVEL 12    | 1204     | 56.10 | 603.86 | 3.99   | 42.95   | 60.09 | 646.81 |
| LEVEL 12    | 1205     | 56.41 | 607.19 | 3.99   | 42.95   | 60.40 | 650.14 |

PARK RIDGE TOWER B

## 1 BEDROOM APARTMENT 1E - TOWER B

| LEVEL    | UNIT NO | UNIT  | AREA   | BALCON | IY AREA | TOTAL | L AREA |
|----------|---------|-------|--------|--------|---------|-------|--------|
| LEVEL    | ONTINO  | SQM   | SQFT.  | SQM.   | SQFT.   | SQM.  | SQFT.  |
|          |         |       | TOW    | /ER B  |         |       |        |
| LEVEL 12 | 1218    | 57.04 | 613.97 | 2.92   | 31.43   | 59.96 | 645.40 |