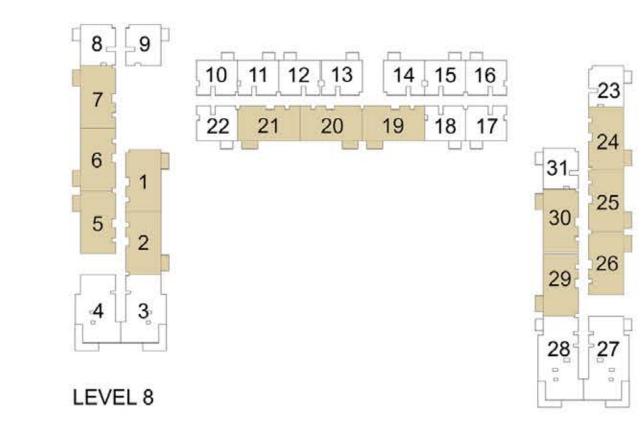

| 55.76   | 93.31 | 1004.3 |
|          | 1120     | 87.23 | 938.94 | 5.18  | 55.76   | 92.41 | 994.70 |
|          | 1121     | 87.54 | 942.27 | 5.18  | 55.76   | 92.72 | 998.03 |
|          | 1210     | 87.44 | 941.20 | 5.18  | 55.76   | 92.62 | 996.96 |
|          | 1211     | 87.32 | 939.90 | 5.18  | 55.76   | 92.50 | 995.66 |
|          | 1212     | 87.68 | 943.78 | 5.18  | 55.76   | 92.86 | 999.54 |
| LEVEL 42 | 1215     | 87.60 | 942.92 | 5.18  | 55.76   | 92.78 | 998.68 |
| LEVEL 12 | 1216     | 87.35 | 940.23 | 5.18  | 55.76   | 92.53 | 995.99 |
|          | 1217     | 88.13 | 948.62 | 5.18  | 55.76   | 93.31 | 1004.3 |
|          | 1220     | 87.23 | 938.94 | 5.18  | 55.76   | 92.41 | 994.70 |
|          | 1221     | 87.54 | 942.27 | 5.18  | 55.76   | 92.72 | 998.03 |























PARK RIDGE TOWER B

## 2 BEDROOM APARTMENT 2D - TOWER B

| LEVEL       | UNIT NO | UNIT    | AREA    | BALCONY AREA |        | TOTAL AREA |         |  |  |  |
|-------------|---------|---------|---------|--------------|--------|------------|---------|--|--|--|
| LEVEL       | UNIT NO | SQM     | SQFT.   | SQM.         | SQFT.  | SQM.       | SQFT.   |  |  |  |
| GROUND      |         | TOWER B |         |              |        |            |         |  |  |  |
| LEVEL 01    | 103     | 105.93  | 1140.22 | 13.41        | 144.34 | 119.34     | 1284.56 |  |  |  |
| LEAGE OI    | 104     | 105.19  | 1132.26 | 13.50        | 145.31 | 118.69     | 1277.57 |  |  |  |
| LEVEL 02-07 | 203     | 105.93  | 1140.22 | 13.41        | 144.34 | 119.34     | 1284.56 |  |  |  |
| LEVEL UZ-U/ |