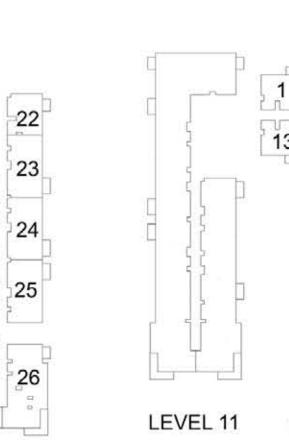

PARK RIDGE TOWER B

## 2 BEDROOM APARTMENT 2C - TOWER B

| 15/51    | LINUT NO | UNIT  | AREA   | BALCO | NY AREA | TOTA  | LAREA  |
|----------|----------|-------|--------|-------|---------|-------|--------|
| LEVEL    | UNIT NO  | SQM   | SQFT.  | SQM.  | SQFT.   | SQM.  | SQFT.  |
|          | 901      | 87.62 | 943.13 | 5.18  | 55.76   | 92.80 | 998.89 |
|          | 902      | 88.13 | 948.62 | 5.18  | 55.76   | 93.31 | 1004.3 |
|          | 904      | 87.77 | 944.75 | 5.18  | 55.76   | 92.95 | 1000.5 |
|          | 905      | 87.74 | 944.43 | 5.18  | 55.76   | 92.92 | 1000.1 |
|          | 906      | 87.23 | 938.94 | 5.18  | 55.76   | 92.41 | 994.70 |
|          | 918      | 87.44 | 941.20 | 5.18  | 55.76   | 92.62 | 996.96 |
| LEVEL 09 | 919      | 87.32 | 939.90 | 5.18  | 55.76   | 92.50 | 995.66 |
|          | 920      | 87.70 | 943.99 | 5.18  | 55.76   | 92.88 | 999.75 |
|          | 923      | 87.60 | 942.92 | 5.18  | 55.76   | 92.78 | 998.68 |
|          | 924      | 87.35 | 940.23 | 5.18  | 55.76   | 92.53 | 995.99 |
|          | 925      | 88.13 | 948.62 | 5.18  | 55.76   | 93.31 | 1004.3 |
|          | 928      | 87.22 | 938.83 | 5.18  | 55.76   | 92.40 | 994.59 |
|          | 929      | 87.54 | 942.27 | 5.18  | 55.76   | 92.72 | 998.03 |
|          | 1001     | 87.62 | 943.13 | 5.18  | 55.76   | 92.80 | 998.89 |
|          | 1002     | 88.13 | 948.62 | 5.18  | 55.76   | 93.31 | 1004.3 |
|          | 1004     | 87.77 | 944.75 | 5.18  | 55.76   | 92.95 | 1000.5 |
|          | 1005     | 87.74 | 944.43 | 5.18  | 55.76   | 92.92 | 1000.1 |
|          | 1006     | 87.23 | 938.94 | 5.18  | 55.76   | 92.41 | 994.70 |
|          | 1018     | 87.44 | 941.20 | 5.18  | 55.76   | 92.62 | 996.96 |
|          | 1019     | 87.32 | 939.90 | 5.18  | 55.76   | 92.50 | 995.66 |
|          | 1020     | 87.70 | 943.99 | 5.18  | 55.76   | 92.88 | 999.75 |
| LEVEL 40 | 1023     | 87.60 | 942.92 | 5.18  | 55.76   | 92.78 | 998.68 |
| LEVEL 10 | 1024     | 87.35 | 940.23 | 5.18  | 55.76   | 92.53 | 995.99 |
|          | 1025     | 88.13 | 948.62 | 5.18  | 55.76   | 93.31 | 1004.3 |
|          | 1028     | 87.22 | 938.83 | 5.18  | 55.76   | 92.40 | 994.59 |
|          | 1029     | 87.54 | 942.27 | 5.18  | 55.76   | 92.72 | 998.03 |
|          | 1110     | 87.44 | 941.20 | 5.18  | 55.76   | 92.62 | 996.96 |
|          | 1111     | 87.32 | 939.90 | 5.18  | 55.76   | 92.50 | 995.66 |
|          | 1112     | 87.68 | 943.78 | 5.18  | 55.76   | 92.86 | 999.54 |
| LEVEL 11 | 1115     | 87.60 | 942.92 | 5.18  | 55.76   | 92.78 | 998.68 |
| LEVEL 11 | 1116     | 87.35 | 940.23 | 5.18  | 55.76   | 92.53 | 995.99 |
|          | 1117     | 88.13 | 948.62 | 5.18  | 55.76   | 93.31 | 1004.3 |
|          | 1120     | 87.23 | 938.94 | 5.18  | 55.76   | 92.41 | 994.70 |
|          | 1121     | 87.54 | 942.27 | 5.18  | 55.76   | 92.72 | 998.03 |
|          | 1210     | 87.44 | 941.20 | 5.18  | 55.76   | 92.62 | 996.96 |
|          | 1211     | 87.32 | 939.90 | 5.18  | 55.76   | 92.50 | 995.66 |
|          | 1212     | 87.68 | 943.78 | 5.18  | 55.76   | 92.86 | 999.54 |
| LEVEL 42 | 1215     | 87.60 | 942.92 | 5.18  | 55.76   | 92.78 | 998.68 |
| LEVEL 12 | 1216     | 87.35 | 940.23 | 5.18  | 55.76   | 92.53 | 995.99 |
|          | 1217     | 88.13 | 948.62 | 5.18  | 55.76   | 93.31 | 1004.3 |
|          | 1220     | 87.23 | 938.94 | 5.18  | 55.76   | 92.41 | 994.70 |
|          | 1221     | 87.54 | 942.27 | 5.18  | 55.76   | 92.72 | 998.03 |

## 3 BEDROOM APARTMENT 3D - TOWER B

| LEVEL    | UNIT NO | UNIT AREA |         | BALCONY AREA |         | TOTAL AREA |         |
|----------|---------|-----------|---------|--------------|---------|------------|---------|
|          |         | SQM       | SQFT.   | SQM.         | SQFT.   | SQM.       | SQFT.   |
|          | TOWER B |           |         |              |         |            |         |
| LEVEL 11 | 1119    | 140.15    | 1508.56 | 95.38        | 1026.66 | 235.53     | 2535.22 |