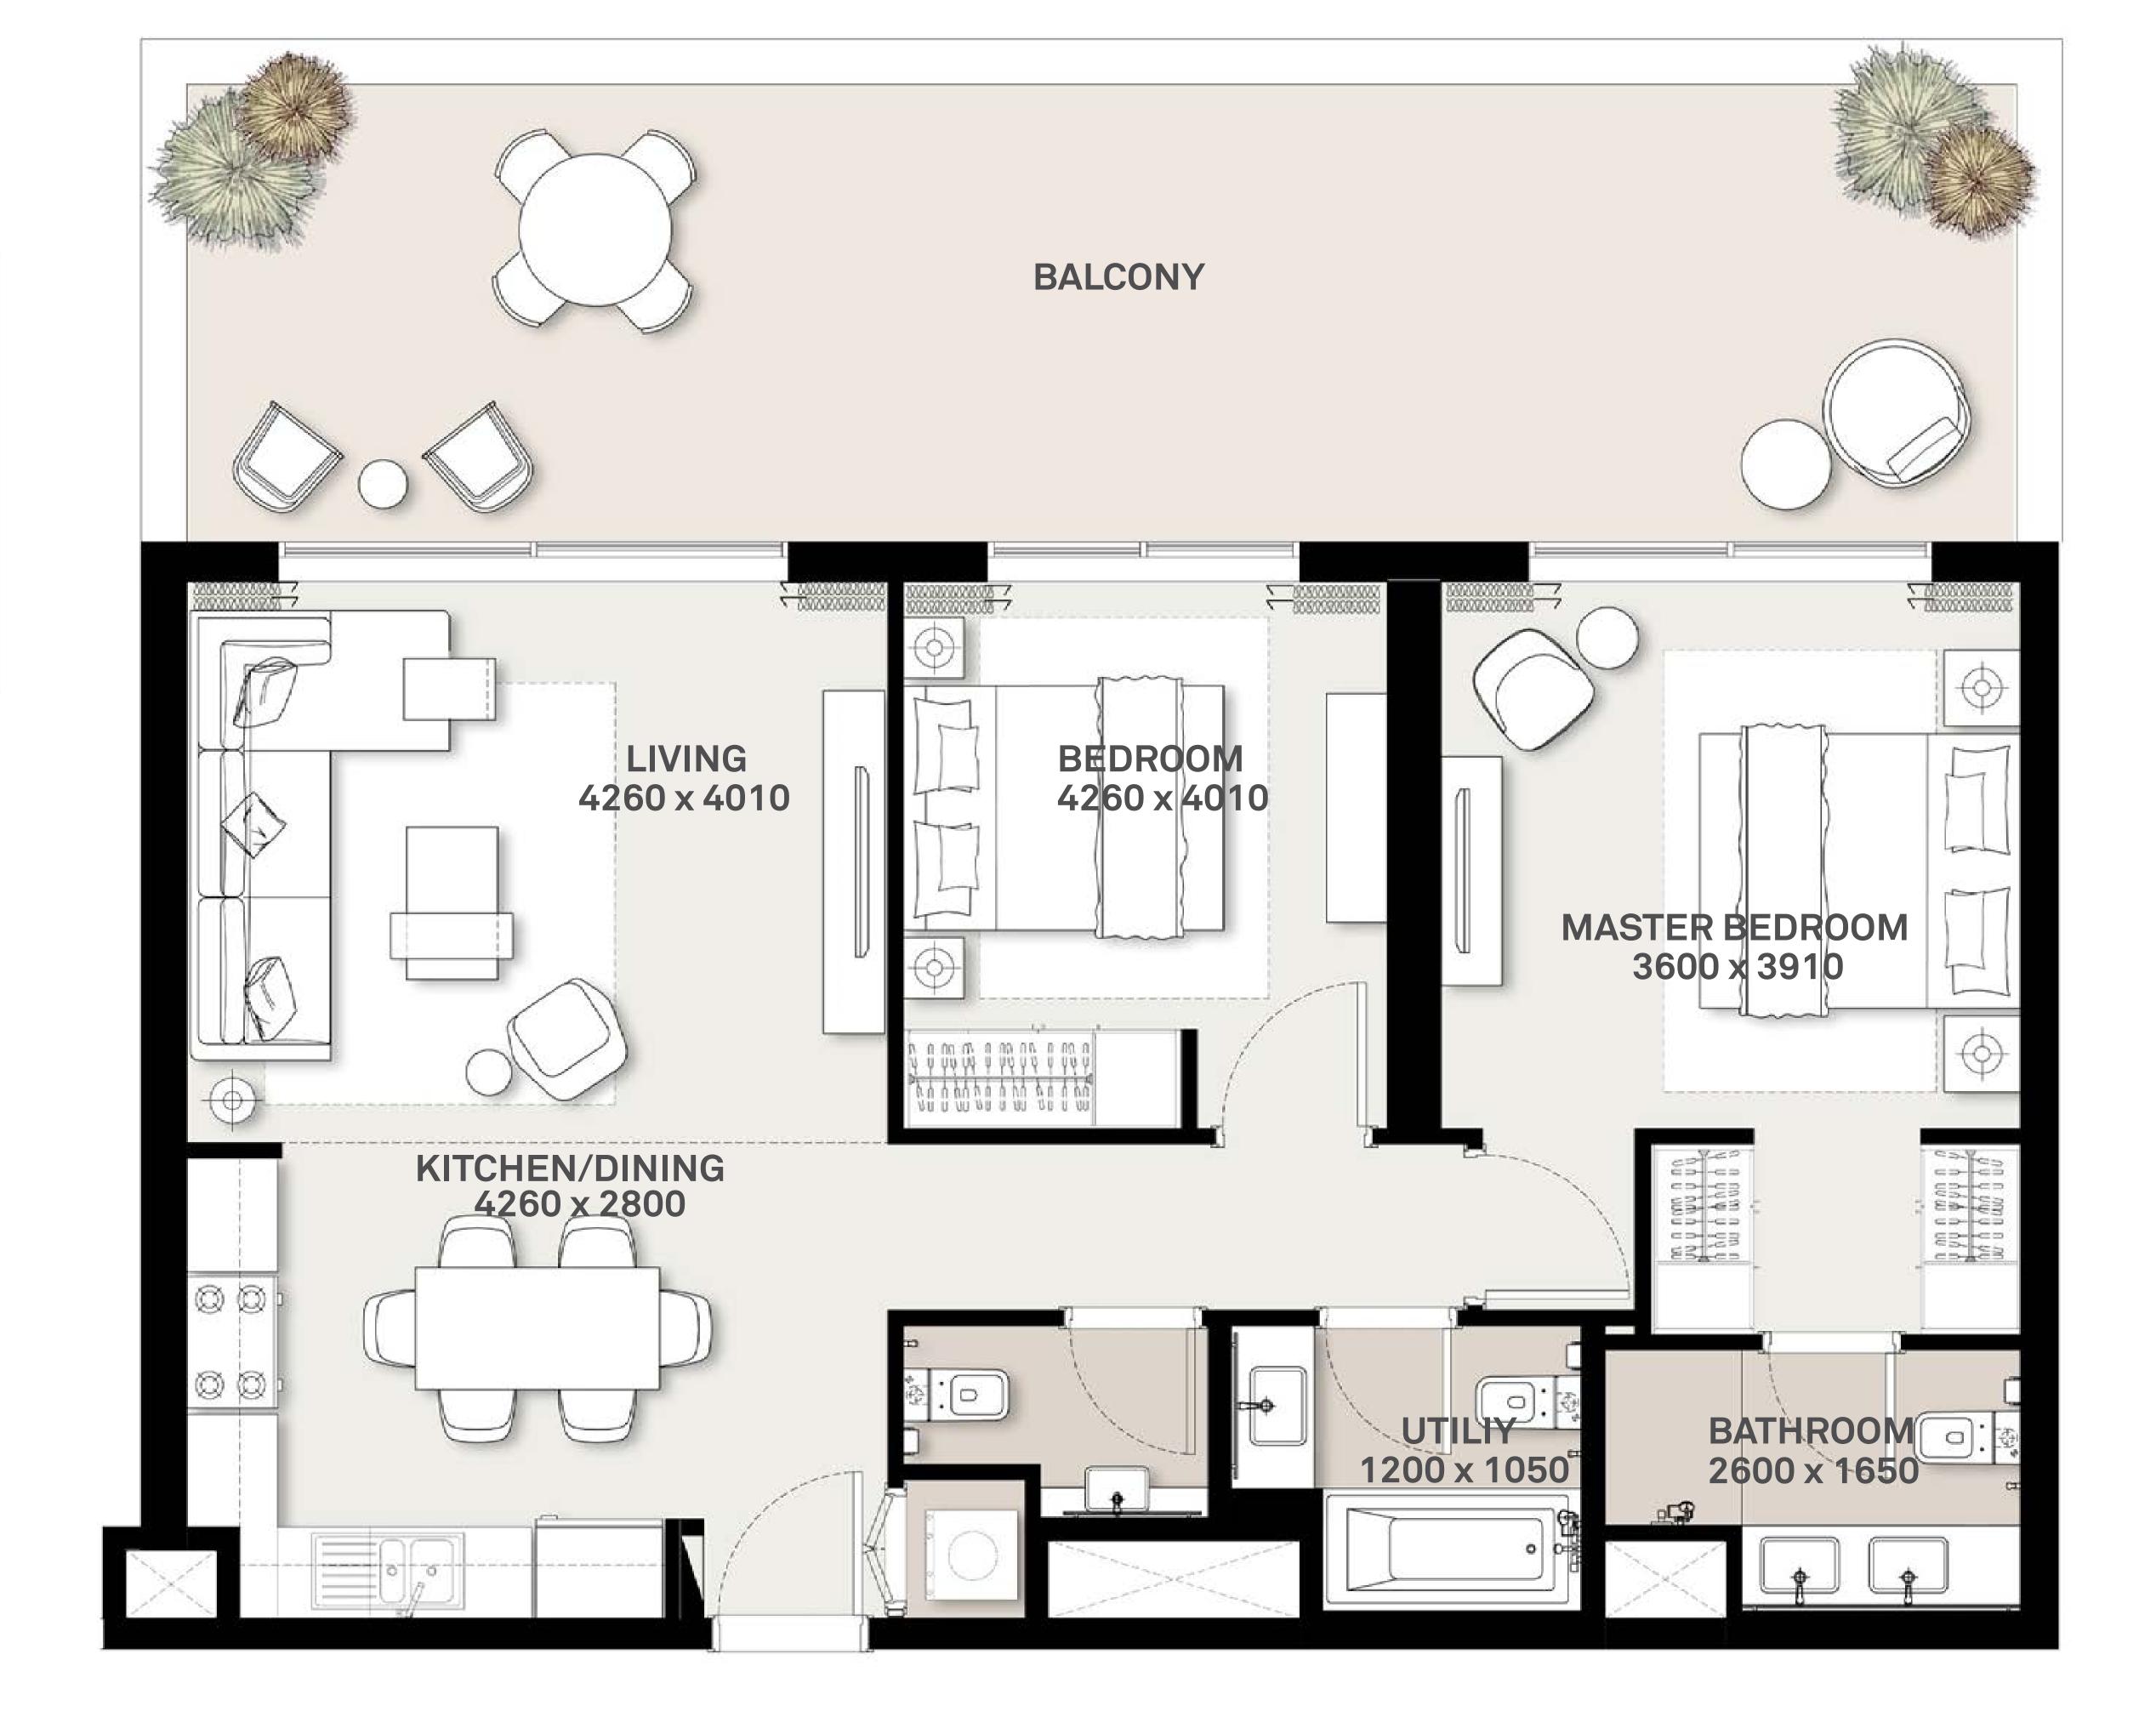

## 2 BEDROOM APARTMENT 2A - TOWER B

| LEVEL  | UNIT NO | UNIT  | AREA   | BALCON | NY AREA | TOTAL  | AREA    |  |  |  |
|--------|---------|-------|--------|--------|---------|--------|---------|--|--|--|
| LEVEL  | ONIT NO | SQM   | SQFT.  | SQM.   | SQFT.   | SQM.   | SQFT.   |  |  |  |
|        | TOWER B |       |        |        |         |        |         |  |  |  |
|        | G01     | 87.62 | 943.13 | 40.23  | 433.03  | 127.85 | 1376.16 |  |  |  |
|        | G02     | 88.13 | 948.62 | 40.99  | 441.21  | 129.12 | 1389.83 |  |  |  |
|        | G05     | 87.77 | 944.75 | 39.80  | 428.40  | 127.57 | 1373.15 |  |  |  |
|        | G06     | 87.74 | 944.43 | 37.36  | 402.14  | 125.10 | 1346.57 |  |  |  |
|        | G15     | 87.44 | 941.20 | 37.06  | 398.91  | 124.50 | 1340.11 |  |  |  |
| GROUND | G16     | 87.32 | 939.90 | 37.44  | 403.00  | 124.76 | 1342.90 |  |  |  |
|        | G17     | 87.70 | 943.99 | 37.56  | 404.29  | 125.26 | 1348.28 |  |  |  |
|        | G19     | 87.60 | 942.92 | 36.69  | 394.93  | 124.29 | 1337.85 |  |  |  |
|        | G20     | 87.35 | 940.23 | 37.07  | 399.02  | 124.42 | 1339.25 |  |  |  |
|        | G21     | 88.13 | 948.62 | 37.67  | 405.48  | 125.80 | 1354.10 |  |  |  |
|        | G24     | 87.22 | 938.83 | 39.22  | 422.16  | 126.44 | 1360.99 |  |  |  |
|        | G25     | 87.54 | 942.27 | 39.22  | 422.16  | 126.76 | 1364.43 |  |  |  |

## 2 BEDROOM APARTMENT 2B - TOWER B

| LEVEL UNIT NO | LINIT NO | UNIT AREA |         | BALCONY AREA |        | TOTAL AREA |         |  |  |
|---------------|----------|-----------|---------|--------------|--------|------------|---------|--|--|
| LEVEL         | UNIT NO  | SQM       | SQFT.   | SQM.         | SQFT.  | SQM.       | SQFT.   |  |  |
| TOWER B       |          |           |         |              |        |            |         |  |  |
| GROUND        | G03      | 105.93    | 1140.22 | 74.16        | 798.25 | 180.09     | 1938.47 |  |  |
|               | G04      | 105.19    | 1132.26 | 71.09        | 765.21 | 176.28     | 1897.47 |  |  |