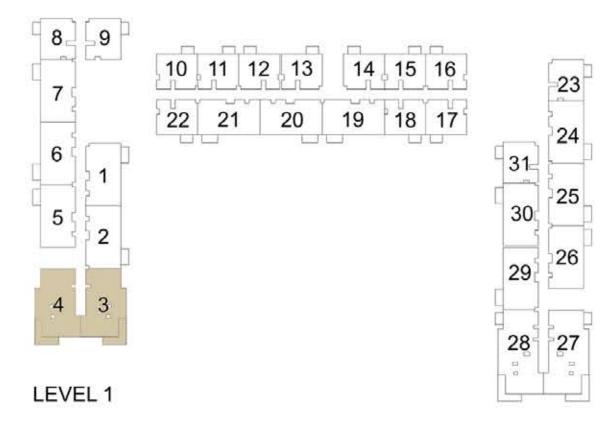

| SQM     | SQFT.   | SQM.         | SQFT.  | SQM.       | SQFT.   |  |  |  |
| GROUND      |         | TOWER B |         |              |        |            |         |  |  |  |
| LEVEL 01    | 103     | 105.93  | 1140.22 | 13.41        | 144.34 | 119.34     | 1284.56 |  |  |  |
| LEAGE OI    | 104     | 105.19  | 1132.26 | 13.50        | 145.31 | 118.69     | 1277.57 |  |  |  |
| LEVEL 02-07 | 203     | 105.93  | 1140.22 | 13.41        | 144.34 | 119.34     | 1284.56 |  |  |  |
| LEVEL UZ-U/ | 204     | 105.19  | 1132.26 | 13.50        | 145.31 | 118.69     | 1277.57 |  |  |  |
| LEVEL OR    | 803     | 105.93  | 1140.22 | 13.41        | 144.34 | 119.34     | 1284.56 |  |  |  |
| LEVEL 08    | 804     | 105.19  | 1132.26 | 13.50        | 145.31 | 118.69     | 1277.57 |  |  |  |

























PARK RIDGE TOWER B

# 3 BEDROOM APARTMENT 3 A - TOWER B

| LEVEL      | LINIT NO | UNIT NO UNIT AREA |         | BALCONY AREA |        | TOTAL AREA |         |  |  |  |
|------------|----------|-------------------|---------|--------------|--------|------------|---------|--|--|--|
| LEVEL OINT | ONIT NO  | SQM               | SQFT.   | SQM.         | SQFT.  | SQM.       | SQFT.   |  |  |  |
| TOWER B    |          |                   |         |              |        |            |         |  |  |  |
| GROUND     | G22      | 130.39            | 1403.51 | 73.54        | 791.58 | 203.93     | 2195.09 |  |  |  |
|            | G23      | 130.79            | 1407.81 | 76.97        | 828.50 | 207.76     | 2236.31 |  |  |  |











PARK RIDGE TOWER B

# 3 BEDROOM APARTMENT