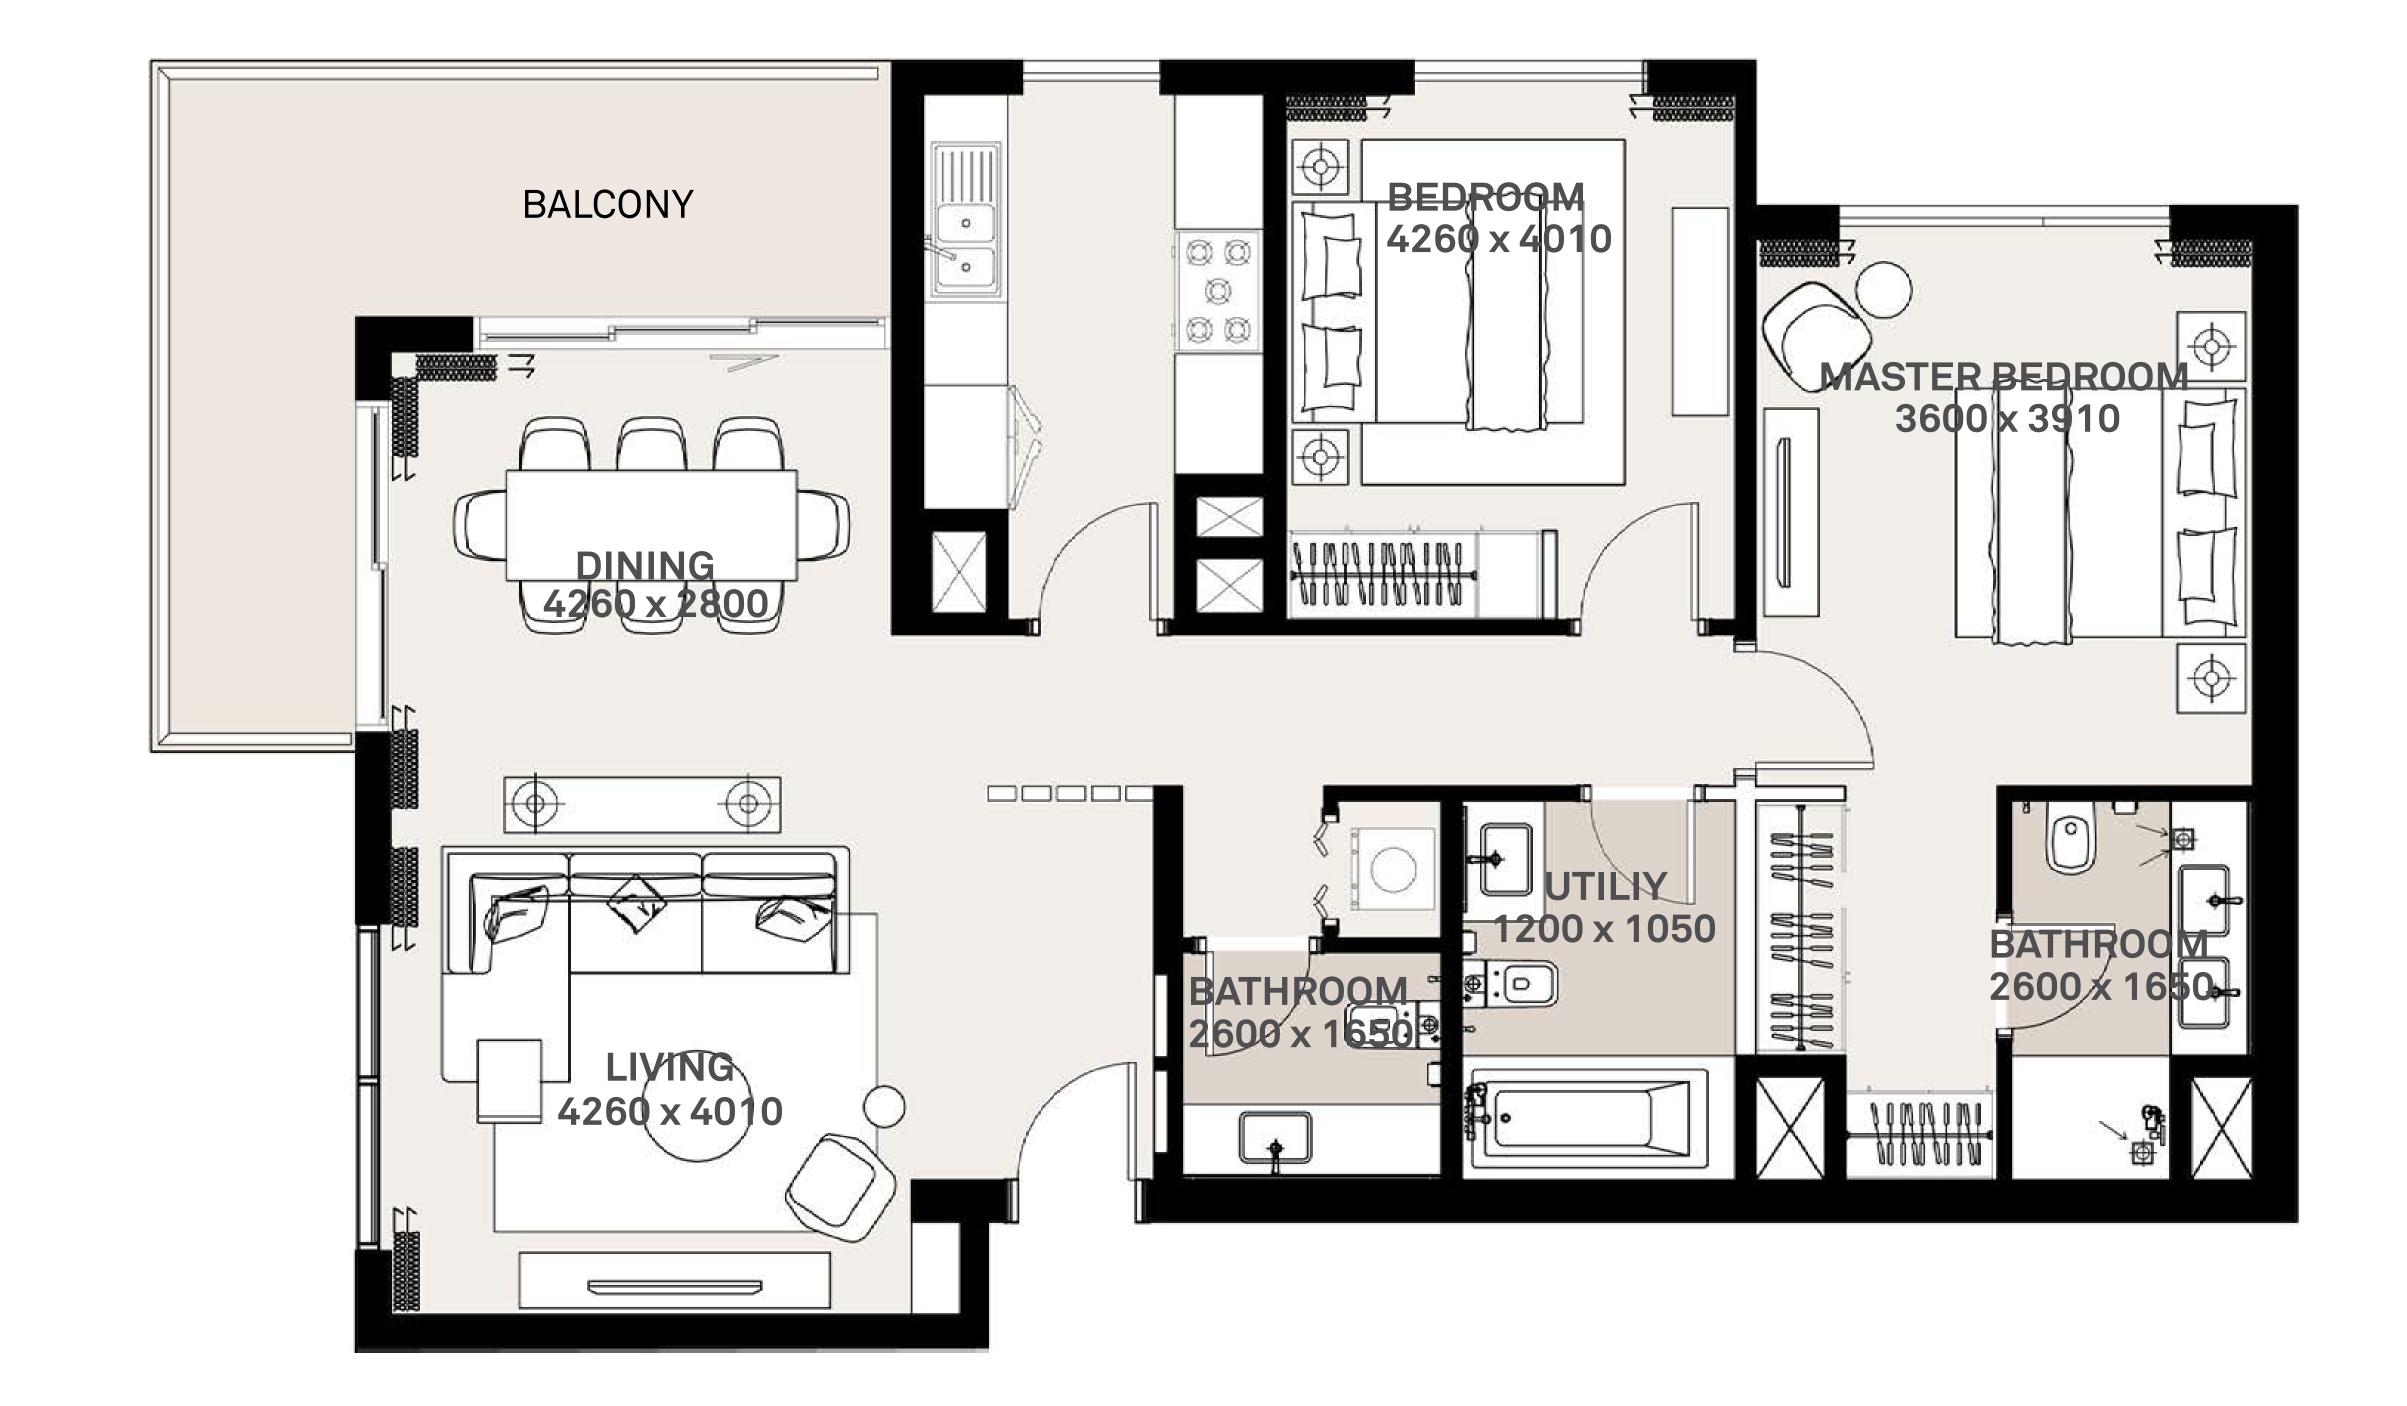

## 1 BEDROOM APARTMENT 1A&B - TOWER B

| 15//51 | LINUT NO | UNIT AREA |        | BALCONY AREA |        | TOTAL AREA |        |
|--------|----------|-----------|--------|--------------|--------|------------|--------|
| LEVEL  | UNIT NO  | SQM       | SQFT.  | SQM.         | SQFT.  | SQM.       | SQFT.  |
|        | G07      | 56.54     | 608.59 | 25.01        | 269.21 | 81.55      | 877.80 |
|        | G08      | 56.88     | 612.25 | 26.15        | 281.48 | 83.03      | 893.73 |
|        | G09      | 56.10     | 603.86 | 24.94        | 268.45 | 81.04      | 872.31 |
|        | G10      | 56.41     | 607.19 | 24.15        | 259.95 | 80.56      | 867.14 |
| GROUND | G11      | 56.41     | 607.19 | 24.94        | 268.45 | 81.35      | 875.64 |
|        | G12      | 56.41     | 607.19 | 25.22        | 271.47 | 81.63      | 878.66 |
|        | G13      | 56.41     | 607.19 | 24.75        | 266.41 | 81.16      | 873.60 |
|        | G14      | 56.41     | 607.19 | 24.61        | 264.90 | 81.02      | 872.09 |
|        | G18      | 56.43     | 607.41 | 24.54        | 264.15 | 80.97      | 871.56 |