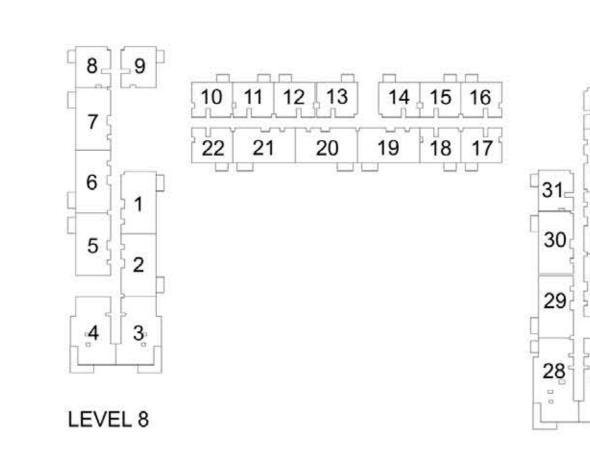

## 1 BEDROOM APARTMENT 1C - TOWER B

| 15/51       | LINUT NO | UNIT  | AREA   | BALCON | NY AREA | TOTA  | L AREA |
|-------------|----------|-------|--------|--------|---------|-------|--------|
| LEVEL       | UNIT NO  | SQM   | SQFT.  | SQM.   | SQFT.   | SQM.  | SQFT.  |
|             |          |       | TOW    | ER B   |         |       |        |
| GROUND      | G26      | 56.31 | 606.12 | 25.40  | 273.40  | 81.71 | 879.52 |
|             | 108      | 56.06 | 603.42 | 3.99   | 42.95   | 60.05 | 646.37 |
|             | 109      | 56.63 | 609.56 | 3.99   | 42.95   | 60.62 | 652.51 |
|             | 110      | 56.16 | 604.50 | 3.99   | 42.95   | 60.15 | 647.45 |
|             | 111      | 56.55 | 608.70 | 3.99   | 42.95   | 60.54 | 651.65 |
|             | 112      | 56.88 | 612.25 | 3.99   | 42.95   | 60.87 | 655.20 |
| LEVEL 01    | 115      | 56.41 | 607.19 | 3.99   | 42.95   | 60.40 | 650.14 |
| LEVEL 01    | 116      | 56.41 | 607.19 | 3.99   | 42.95   | 60.40 | 650.14 |
|             | 117      | 56.41 | 607.19 | 3.99   | 42.95   | 60.40 | 650.14 |
|             | 118      | 56.41 | 607.19 | 3.99   | 42.95   | 60.40 | 650.14 |
|             | 122      | 56.43 | 607.41 | 3.99   | 42.95   | 60.42 | 650.36 |
|             | 123      | 56.31 | 606.12 | 3.99   | 42.95   | 60.30 | 649.07 |
|             | 131      | 56.31 | 606.12 | 3.99   | 42.95   | 60.30 | 649.07 |
|             | 208      | 56.06 | 603.42 | 3.99   | 42.95   | 60.05 | 646.37 |
|             | 209      | 56.63 | 609.56 | 3.99   | 42.95   | 60.62 | 652.51 |
|             | 210      | 56.16 | 604.50 | 3.99   | 42.95   | 60.15 | 647.45 |
|             | 211      | 56.55 | 608.70 | 3.99   | 42.95   | 60.54 | 651.65 |
|             | 212      | 56.88 | 612.25 | 3.99   | 42.95   | 60.87 | 655.20 |
| LEVEL 00 07 | 215      | 56.41 | 607.19 | 3.99   | 42.95   | 60.40 | 650.14 |
| LEVEL 02-07 | 216      | 56.41 | 607.19 | 3.99   | 42.95   | 60.40 | 650.14 |
|             | 217      | 56.41 | 607.19 | 3.99   | 42.95   | 60.40 | 650.14 |
| S           | 218      | 56.41 | 607.19 | 3.99   | 42.95   | 60.40 | 650.14 |
|             | 222      | 56.43 | 607.41 | 3.99   | 42.95   | 60.42 | 650.36 |
|             | 223      | 56.31 | 606.12 | 3.99   | 42.95   | 60.30 | 649.07 |
|             | 231      | 56.31 | 606.12 | 3.99   | 42.95   | 60.30 | 649.07 |
|             | 808      | 56.06 | 603.42 | 3.99   | 42.95   | 60.05 | 646.37 |
|             | 810      | 56.16 | 604.50 | 3.99   | 42.95   | 60.15 | 647.45 |
|             | 811      | 56.55 | 608.70 | 3.99   | 42.95   | 60.54 | 651.65 |
|             | 812      | 56.88 | 612.25 | 3.99   | 42.95   | 60.87 | 655.20 |
|             | 815      | 56.41 | 607.19 | 3.99   | 42.95   | 60.40 | 650.14 |
| LEVEL 08    | 816      | 56.41 | 607.19 | 3.99   | 42.95   | 60.40 | 650.14 |
|             | 817      | 56.41 | 607.19 | 3.99   | 42.95   | 60.40 | 650.14 |
|             | 818      | 56.41 | 607.19 | 3.99   | 42.95   | 60.40 | 650.14 |
|             | 822      | 56.43 | 607.41 | 3.99   | 42.95   | 60.42 | 650.36 |
|             | 823      | 56.31 | 606.12 | 3.99   | 42.95   | 60.30 | 649.07 |
|             | 831      | 56.31 | 606.12 | 3.99   | 42.95   | 60.30 | 649.07 |