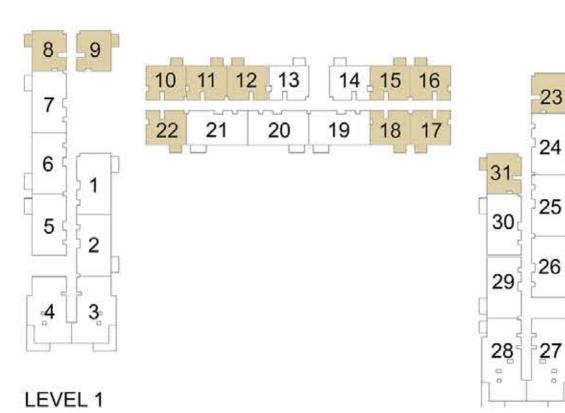

## 1 BEDROOM APARTMENT 1C - TOWER B

| 15/51       | LINUT NO | UNIT  | AREA   | BALCON | NY AREA | TOTA  | L AREA |
|-------------|----------|-------|--------|--------|---------|-------|--------|
| LEVEL       | UNIT NO  | SQM   | SQFT.  | SQM.   | SQFT.   | SQM.  | SQFT.  |
|             |          |       | TOW    | ER B   |         |       |        |
| GROUND      | G26      | 56.31 | 606.12 | 25.40  | 273.40  | 81.71 | 879.52 |
|             | 108      | 56.06 | 603.42 | 3.99   | 42.95   | 60.05 | 646.37 |
|             | 109      | 56.63 | 609.56 | 3.99   | 42.95   | 60.62 | 652.51 |
|             | 110      | 56.16 | 604.50 | 3.99   | 42.95   | 60.15 | 647.45 |
|             | 111      | 56.55 | 608.70 | 3.99   | 42.95   | 60.54 | 651.65 |
|             | 112      | 56.88 | 612.25 | 3.99   | 42.95   | 60.87 | 655.20 |
| LEVEL 01    | 115      | 56.41 | 607.19 | 3.99   | 42.95   | 60.40 | 650.14 |
| LEVEL 01    | 116      | 56.41 | 607.19 | 3.99   | 42.95   | 60.40 | 650.14 |
|             | 117      | 56.41 | 607.19 | 3.99   | 42.95   | 60.40 | 650.14 |
|             | 118      | 56.41 | 607.19 | 3.99   | 42.95   | 60.40 | 650.14 |
|             | 122      | 56.43 | 607.41 | 3.99   | 42.95   | 60.42 | 650.36 |
|             | 123      | 56.31 | 606.12 | 3.99   | 42.95   | 60.30 | 649.07 |
|             | 131      | 56.31 | 606.12 | 3.99   | 42.95   | 60.30 | 649.07 |
|             | 208      | 56.06 | 603.42 | 3.99   | 42.95   | 60.05 | 646.37 |
|             | 209      | 56.63 | 609.56 | 3.99   | 42.95   | 60.62 | 652.51 |
|             | 210      | 56.16 | 604.50 | 3.99   | 42.95   | 60.15 | 647.45 |
|             | 211      | 56.55 | 608.70 | 3.99   | 42.95   | 60.54 | 651.65 |
|             | 212      | 56.88 | 612.25 | 3.99   | 42.95   | 60.87 | 655.20 |
| LEVEL 00 07 | 215      | 56.41 | 607.19 | 3.99   | 42.95   | 60.40 | 650.14 |
| LEVEL 02-07 | 216      | 56.41 | 607.19 | 3.99   | 42.95   | 60.40 | 650.14 |
|             | 217      | 56.41 | 607.19 | 3.99   | 42.95   | 60.40 | 650.14 |
| S           | 218      | 56.41 | 607.19 | 3.99   | 42.95   | 60.40 | 650.14 |
|             | 222      | 56.43 | 607.41 | 3.99   | 42.95   | 60.42 | 650.36 |
|             | 223      | 56.31 | 606.12 | 3.99   | 42.95   | 60.30 | 649.07 |
|             | 231      | 56.31 | 606.12 | 3.99   | 42.95   | 60.30 | 649.07 |
|             | 808      | 56.06 | 603.42 | 3.99   | 42.95   | 60.05 | 646.37 |
|             | 810      | 56.16 | 604.50 | 3.99   | 42.95   | 60.15 | 647.45 |
|             | 811      | 56.55 | 608.70 | 3.99   | 42.95   | 60.54 | 651.65 |
|             | 812      | 56.88 | 612.25 | 3.99   | 42.95   | 60.87 | 655.20 |
|             | 815      | 56.41 | 607.19 | 3.99   | 42.95   | 60.40 | 650.14 |
| LEVEL 08    | 816      | 56.41 | 607.19 | 3.99   | 42.95   | 60.40 | 650.14 |
|             | 817      | 56.41 | 607.19 | 3.99   | 42.95   | 60.40 | 650.14 |
|             | 818      | 56.41 | 607.19 | 3.99   | 42.95   | 60.40 | 650.14 |
|             | 822      | 56.43 | 607.41 | 3.99   | 42.95   | 60.42 | 650.36 |
|             | 823      | 56.31 | 606.12 | 3.99   | 42.95   | 60.30 | 649.07 |
|             | 831      | 56.31 | 606.12 | 3.99   | 42.95   | 60.30 | 649.07 |

## 1 BEDROOM APARTMENT 1C - TOWER B

| 15/51                | LINUT NO | UNIT  | AREA   | BALCON | NY AREA | TOTAL | L AREA |
|----------------------|----------|-------|--------|--------|---------|-------|--------|
| LEVEL                | UNIT NO  | SQM   | SQFT.  | SQM.   | SQFT.   | SQM.  | SQFT.  |
|                      | 907      | 56.06 | 603.42 | 3.99   | 42.95   | 60.05 | 646.37 |
|                      | 908      | 56.63 | 609.56 | 3.99   | 42.95   | 60.62 | 652.51 |
|                      | 909      | 56.16 | 604.50 | 3.99   | 42.95   | 60.15 | 647.45 |
|                      | 910      | 56.55 | 608.70 | 3.99   | 42.95   | 60.54 | 651.65 |
|                      | 911      | 56.88 | 612.25 | 3.99   | 42.95   | 60.87 | 655.20 |
| LEVEL 09             | 914      | 56.41 | 607.19 | 3.99   | 42.95   | 60.40 | 650.14 |
|                      | 915      | 56.41 | 607.19 | 3.99   | 42.95   | 60.40 | 650.14 |
|                      | 916      | 56.41 | 607.19 | 3.99   | 42.95   | 60.40 | 650.14 |
|                      | 917      | 56.41 | 607.19 | 3.99   | 42.95   | 60.40 | 650.14 |
|                      | 921      | 56.43 | 607.41 | 3.99   | 42.95   | 60.42 | 650.36 |
|                      | 930      | 56.31 | 606.12 | 3.99   | 42.95   | 60.30 | 649.07 |
|                      | 1007     | 56.06 | 603.42 | 3.99   | 42.95   | 60.05 | 646.37 |
|                      | 1008     | 56.63 | 609.56 | 3.99   | 42.95   | 60.62 | 652.51 |
|                      | 1009     | 56.16 | 604.50 | 3.99   | 42.95   | 60.15 | 647.45 |
|                      | 1010     | 56.55 | 608.70 | 3.99   | 42.95   | 60.54 | 651.65 |
|                      | 1011     | 56.88 | 612.25 | 3.99   | 42.95   | 60.87 | 655.20 |
| LEVEL 10             | 1014     | 56.41 | 607.19 | 3.99   | 42.95   | 60.40 | 650.14 |
| 1015<br>1016<br>1017 | 1015     | 56.41 | 607.19 | 3.99   | 42.95   | 60.40 | 650.14 |
|                      | 1016     | 56.41 | 607.19 | 3.99   | 42.95   | 60.40 | 650.14 |
|                      | 1017     | 56.41 | 607.19 | 3.99   | 42.95   | 60.40 | 650.14 |
|                      | 1021     | 56.43 | 607.41 | 3.99   | 42.95   | 60.42 | 650.36 |
|                      | 1022     | 56.31 | 606.12 | 3.99   | 42.95   | 60.30 | 649.07 |
|                      | 1030     | 56.31 | 606.12 | 3.99   | 42.95   | 60.30 | 649.07 |
|                      | 1101     | 56.16 | 604.50 | 3.99   | 42.95   | 60.15 | 647.45 |
|                      | 1102     | 56.55 | 608.70 | 3.99   | 42.95   | 60.54 | 651.65 |
|                      | 1103     | 56.88 | 612.25 | 3.99   | 42.95   | 60.87 | 655.20 |
|                      | 1106     | 56.41 | 607.19 | 3.99   | 42.95   | 60.40 | 650.14 |
| LEVEL 11             | 1107     | 56.41 | 607.19 | 3.99   | 42.95   | 60.40 | 650.14 |
|                      | 1108     | 56.41 | 607.19 | 3.99   | 42.95   | 60.40 | 650.14 |
|                      | 1109     | 56.41 | 607.19 | 3.99   | 42.95   | 60.40 | 650.14 |
|                      | 1113     | 56.43 | 607.41 | 3.99   | 42.95   | 60.42 | 650.36 |
|                      | 1122     | 56.31 | 606.12 | 3.99   | 42.95   | 60.30 | 649.07 |
|                      | 1201     | 56.16 | 604.50 | 3.99   | 42.95   | 60.15 | 647.45 |
|                      | 1202     | 56.55 | 608.70 | 3.99   | 42.95   | 60.54 | 651.65 |
|                      | 1203     | 56.88 | 612.25 | 3.99   | 42.95   | 60.87 | 655.20 |
|                      | 1206     | 56.41 | 607.19 | 3.99   | 42.95   | 60.40 | 650.14 |
| LEVEL 12             | 1207     | 56.41 | 607.19 | 3.99   | 42.95   | 60.40 | 650.14 |
| LEVEL 12             | 1208     | 56.41 | 607.19 | 3.99   | 42.95   | 60.40 | 650.14 |
|                      | 1209     | 56.41 | 607.19 | 3.99   | 42.95   | 60.40 | 650.14 |
|                      | 1213     | 56.43 | 607.41 | 3.99   | 42.95   | 60.42 | 650.36 |
|                      | 1214     | 56.31 | 606.12 | 3.99   | 42.95   | 60.30 | 649.07 |
|                      | 1222     | 56.31 | 606.12 | 3.99   | 42.95   | 60.30 | 649.07 |

# 1 BEDROOM APARTMENT 1D - TOWER B

| LEVEL       | LINIT NO | UNIT  | AREA   | BALCON | IY AREA | TOTAL | AREA   |
|-------------|----------|-------|--------|--------|---------|-------|--------|
| LEVEL       | UNIT NO  | SQM   | SQFT.  | SQM.   | SQFT.   | SQM.  | SQFT.  |
|             |          |       | TOW    | /ER B  |         |       |        |
| LEVEL 01    | 113      | 56.10 | 603.86 | 3.99   | 42.95   | 60.09 | 646.81 |
| LEACT OT    | 114      | 56.41 | 607.19 | 3.99   | 42.95   | 60.40 | 650.14 |
| LEVEL 02 07 | 213      | 56.10 | 603.86 | 3.99   | 42.95   | 60.09 | 646.81 |
| LEVEL 02-07 | 214      | 56.41 | 607.19 | 3.99   | 42.95   | 60.40 | 650.14 |
|             | 809      | 56.63 | 609.56 | 3.99   | 42.95   | 60.62 | 652.51 |
| LEVEL 08    | 813      | 56.10 | 603.86 | 3.99   | 42.95   | 60.09 | 646.81 |
|             | 814      | 56.41 | 607.19 | 3.99   | 42.95   | 60.40 | 650.14 |
|             | 912      | 56.10 | 603.86 | 3.99   | 42.95   | 60.09 | 646.81 |
| LEVEL 09    | 913      | 56.41 | 607.19 | 3.99   | 42.95   | 60.40 | 650.14 |
|             | 922      | 56.31 | 606.12 | 3.99   | 42.95   | 60.30 | 649.07 |
| LEVEL 10    | 1012     | 56.10 | 603.86 | 3.99   | 42.95   | 60.09 | 646.81 |
| LEVEL 10    | 1013     | 56.41 | 607.19 | 3.99   | 42.95   | 60.40 | 650.14 |
|             | 1104     | 56.10 | 603.86 | 3.99   | 42.95   | 60.09 | 646.81 |
| LEVEL 11    | 1105     | 56.41 | 607.19 | 3.99   | 42.95   | 60.40 | 650.14 |
| LEVEL 11    | 1114     | 56.31 | 606.12 | 3.99   | 42.95   | 60.30 | 649.07 |
|             | 1118     | 57.04 | 613.97 | 3.82   | 41.12   | 60.86 | 655.09 |
| LEVEL 12    | 1204     | 56.10 | 603.86 | 3.99   | 42.95   | 60.09 | 646.81 |
| LEVEL 12    | 1205     | 56.41 | 607.19 | 3.99   | 42.95   | 60.40 | 650.14 |

## 1 BEDROOM APARTMENT 1E - TOWER B

| LEVEL    | UNIT NO | UNIT  | AREA   | BALCON | IY AREA | TOTAL | L AREA |
|----------|---------|-------|--------|--------|---------|-------|--------|
| LEVEL    | ONTINO  | SQM   | SQFT.  | SQM.   | SQFT.   | SQM.  | SQFT.  |
|          |         |       | TOW    | /ER B  |         |       |        |
| LEVEL 12 | 1218    | 57.04 | 613.97 | 2.92   | 31.43   | 59.96 | 645.40 |

## 2 BEDROOM APARTMENT 2C - TOWER B

| LEVEL       | LINUT NO | UNIT  | AREA   | BALCO | NY AREA | TOTAL | L AREA |
|-------------|----------|-------|--------|-------|---------|-------|--------|
| LEVEL       | UNIT NO  | SQM   | SQFT.  | SQM.  | SQFT.   | SQM.  | SQFT.  |
| GROUND      |          |       | TOW    | /ER B |         |       |        |
|             | 101      | 87.62 | 943.13 | 5.18  | 55.76   | 92.80 | 998.89 |
|             | 102      | 88.13 | 948.62 | 5.18  | 55.76   | 93.31 | 1004.3 |
|             | 105      | 87.77 | 944.75 | 5.18  | 55.76   | 92.95 | 1000.5 |
|             | 106      | 87.74 | 944.43 | 5.18  | 55.76   | 92.92 | 1000.1 |
|             | 107      | 87.23 | 938.94 | 5.18  | 55.76   | 92.41 | 994.70 |
|             | 119      | 87.44 | 941.20 | 5.18  | 55.76   | 92.62 | 996.96 |
| LEVEL 01    | 120      | 87.32 | 939.90 | 5.18  | 55.76   | 92.50 | 995.66 |
|             | 121      | 87.70 | 943.99 | 5.18  | 55.76   | 92.88 | 999.75 |
|             | 124      | 87.60 | 942.92 | 5.18  | 55.76   | 92.78 | 998.68 |
|             | 125      | 87.35 | 940.23 | 5.18  | 55.76   | 92.53 | 995.99 |
|             | 126      | 88.13 | 948.62 | 5.18  | 55.76   | 93.31 | 1004.3 |
|             | 129      | 87.22 | 938.83 | 5.18  | 55.76   | 92.40 | 994.59 |
|             | 130      | 87.54 | 942.27 | 5.18  | 55.76   | 92.72 | 998.03 |
|             | 201      | 87.62 | 943.13 | 5.18  | 55.76   | 92.80 | 998.89 |
|             | 202      | 88.13 | 948.62 | 5.18  | 55.76   | 93.31 | 1004.3 |
|             | 205      | 87.77 | 944.75 | 5.18  | 55.76   | 92.95 | 1000.5 |
|             | 206      | 87.74 | 944.43 | 5.18  | 55.76   | 92.92 | 1000.1 |
|             | 207      | 87.23 | 938.94 | 5.18  | 55.76   | 92.41 | 994.70 |
|             | 219      | 87.44 | 941.20 | 5.18  | 55.76   | 92.62 | 996.96 |
| LEVEL 02-07 | 220      | 87.32 | 939.90 | 5.18  | 55.76   | 92.50 | 995.66 |
|             | 221      | 87.70 | 943.99 | 5.18  | 55.76   | 92.88 | 999.75 |
|             | 224      | 87.60 | 942.92 | 5.18  | 55.76   | 92.78 | 998.68 |
|             | 225      | 87.35 | 940.23 | 5.18  | 55.76   | 92.53 | 995.99 |
|             | 226      | 88.13 | 948.62 | 5.18  | 55.76   | 93.31 | 1004.3 |
|             | 229      | 87.22 | 938.83 | 5.18  | 55.76   | 92.40 | 994.59 |
|             | 230      | 87.54 | 942.27 | 5.18  | 55.76   | 92.72 | 998.03 |
|             | 801      | 87.62 | 943.13 | 5.18  | 55.76   | 92.80 | 998.89 |
|             | 802      | 88.13 | 948.62 | 5.18  | 55.76   | 93.31 | 1004.3 |
|             | 805      | 87.77 | 944.75 | 5.18  | 55.76   | 92.95 | 1000.5 |
|             | 806      | 87.74 | 944.43 | 5.18  | 55.76   | 92.92 | 1000.1 |
|             | 807      | 87.23 | 938.94 | 5.18  | 55.76   | 92.41 | 994.70 |
|             | 819      | 87.44 | 941.20 | 5.18  | 55.76   | 92.62 | 996.96 |
| LEVEL 08    | 820      | 87.32 | 939.90 | 5.18  | 55.76   | 92.50 | 995.66 |
|             | 821      | 87.70 | 943.99 | 5.18  | 55.76   | 92.88 | 999.75 |
|             | 824      | 87.60 | 942.92 | 5.18  | 55.76   | 92.78 | 998.68 |
|             | 825      | 87.35 | 940.23 | 5.18  | 55.76   | 92.53 | 995.99 |
|             | 826      | 88.13 | 948.62 | 5.18  | 55.76   | 93.31 | 1004.3 |
|             | 829      | 87.22 | 938.83 | 5.18  | 55.76   | 92.40 | 994.59 |
|             | 830      | 87.54 | 942.27 | 5.18  | 55.76   | 92.72 | 998.03 |

## 2 BEDROOM APARTMENT 2C - TOWER B

| 15/51    | LINUT NO | UNIT  | AREA   | BALCO | NY AREA | TOTA  | LAREA  |
|----------|----------|-------|--------|-------|---------|-------|--------|
| LEVEL    | UNIT NO  | SQM   | SQFT.  | SQM.  | SQFT.   | SQM.  | SQFT.  |
|          | 901      | 87.62 | 943.13 | 5.18  | 55.76   | 92.80 | 998.89 |
|          | 902      | 88.13 | 948.62 | 5.18  | 55.76   | 93.31 | 1004.3 |
|          | 904      | 87.77 | 944.75 | 5.18  | 55.76   | 92.95 | 1000.5 |
|          | 905      | 87.74 | 944.43 | 5.18  | 55.76   | 92.92 | 1000.1 |
|          | 906      | 87.23 | 938.94 | 5.18  | 55.76   | 92.41 | 994.70 |
|          | 918      | 87.44 | 941.20 | 5.18  | 55.76   | 92.62 | 996.96 |
| LEVEL 09 | 919      | 87.32 | 939.90 | 5.18  | 55.76   | 92.50 | 995.66 |
|          | 920      | 87.70 | 943.99 | 5.18  | 55.76   | 92.88 | 999.75 |
|          | 923      | 87.60 | 942.92 | 5.18  | 55.76   | 92.78 | 998.68 |
|          | 924      | 87.35 | 940.23 | 5.18  | 55.76   | 92.53 | 995.99 |
|          | 925      | 88.13 | 948.62 | 5.18  | 55.76   | 93.31 | 1004.3 |
|          | 928      | 87.22 | 938.83 | 5.18  | 55.76   | 92.40 | 994.59 |
|          | 929      | 87.54 | 942.27 | 5.18  | 55.76   | 92.72 | 998.03 |
|          | 1001     | 87.62 | 943.13 | 5.18  | 55.76   | 92.80 | 998.89 |
|          | 1002     | 88.13 | 948.62 | 5.18  | 55.76   | 93.31 | 1004.3 |
|          | 1004     | 87.77 | 944.75 | 5.18  | 55.76   | 92.95 | 1000.5 |
|          | 1005     | 87.74 | 944.43 | 5.18  | 55.76   | 92.92 | 1000.1 |
|          | 1006     | 87.23 | 938.94 | 5.18  | 55.76   | 92.41 | 994.70 |
|          | 1018     | 87.44 | 941.20 | 5.18  | 55.76   | 92.62 | 996.96 |
|          | 1019     | 87.32 | 939.90 | 5.18  | 55.76   | 92.50 | 995.66 |
|          | 1020     | 87.70 | 943.99 | 5.18  | 55.76   | 92.88 | 999.75 |
| LEVEL 40 | 1023     | 87.60 | 942.92 | 5.18  | 55.76   | 92.78 | 998.68 |
| LEVEL 10 | 1024     | 87.35 | 940.23 | 5.18  | 55.76   | 92.53 | 995.99 |
|          | 1025     | 88.13 | 948.62 | 5.18  | 55.76   | 93.31 | 1004.3 |
|          | 1028     | 87.22 | 938.83 | 5.18  | 55.76   | 92.40 | 994.59 |
|          | 1029     | 87.54 | 942.27 | 5.18  | 55.76   | 92.72 | 998.03 |
|          | 1110     | 87.44 | 941.20 | 5.18  | 55.76   | 92.62 | 996.96 |
|          | 1111     | 87.32 | 939.90 | 5.18  | 55.76   | 92.50 | 995.66 |
|          | 1112     | 87.68 | 943.78 | 5.18  | 55.76   | 92.86 | 999.54 |
| LEVEL 11 | 1115     | 87.60 | 942.92 | 5.18  | 55.76   | 92.78 | 998.68 |
| LEVEL 11 | 1116     | 87.35 | 940.23 | 5.18  | 55.76   | 92.53 | 995.99 |
|          | 1117     | 88.13 | 948.62 | 5.18  | 55.76   | 93.31 | 1004.3 |
|          | 1120     | 87.23 | 938.94 | 5.18  | 55.76   | 92.41 | 994.70 |
|          | 1121     | 87.54 | 942.27 | 5.18  | 55.76   | 92.72 | 998.03 |
|          | 1210     | 87.44 | 941.20 | 5.18  | 55.76   | 92.62 | 996.96 |
|          | 1211     | 87.32 | 939.90 | 5.18  | 55.76   | 92.50 | 995.66 |
|          | 1212     | 87.68 | 943.78 | 5.18  | 55.76   | 92.86 | 999.54 |
| LEVEL 42 | 1215     | 87.60 | 942.92 | 5.18  | 55.76   | 92.78 | 998.68 |
| LEVEL 12 | 1216     | 87.35 | 940.23 | 5.18  | 55.76   | 92.53 | 995.99 |
|          | 1217     | 88.13 | 948.62 | 5.18  | 55.76   | 93.31 | 1004.3 |
|          | 1220     | 87.23 | 938.94 | 5.18  | 55.76   | 92.41 | 994.70 |
|          | 1221     | 87.54 | 942.27 | 5.18  | 55.76   | 92.72 | 998.03 |

## 2 BEDROOM APARTMENT 2D - TOWER B

| LEVEL       | UNIT NO | UNIT    | AREA    | BALCONY AREA |        | TOTAL AREA |         |  |  |  |
|-------------|---------|---------|---------|--------------|--------|------------|---------|--|--|--|
| LEVEL       | UNIT NO | SQM     | SQFT.   | SQM.         | SQFT.  | SQM.       | SQFT.   |  |  |  |
| GROUND      |         | TOWER B |         |              |        |            |         |  |  |  |
| LEVEL 01    | 103     | 105.93  | 1140.22 | 13.41        | 144.34 | 119.34     | 1284.56 |  |  |  |
| LEAGE OI    | 104     | 105.19  | 1132.26 | 13.50        | 145.31 | 118.69     | 1277.57 |  |  |  |
| LEVEL 02-07 | 203     | 105.93  | 1140.22 | 13.41        | 144.34 | 119.34     | 1284.56 |  |  |  |
| LEVEL UZ-U/ | 204     | 105.19  | 1132.26 | 13.50        | 145.31 | 118.69     | 1277.57 |  |  |  |
| LEVEL OR    | 803     | 105.93  | 1140.22 | 13.41        | 144.34 | 119.34     | 1284.56 |  |  |  |
| LEVEL 08    | 804     | 105.19  | 1132.26 | 13.50        | 145.31 | 118.69     | 1277.57 |  |  |  |

# 3 BEDROOM APARTMENT 3 B - TOWER B

| LEVEL       | UNIT NO | UNIT    | AREA    | BALCON | NY AREA | TOTAL  | . AREA  |  |  |  |
|-------------|---------|---------|---------|--------|---------|--------|---------|--|--|--|
| LEVEL       | UNIT NO | SQM     | SQFT.   | SQM.   | SQFT.   | SQM.   | SQFT.   |  |  |  |
|             |         | TOWER B |         |        |         |        |         |  |  |  |
| LEVEL 01    | 127     | 130.39  | 1403.51 | 16.72  | 179.97  | 147.11 | 1583.48 |  |  |  |
| LEVEL 01    | 128     | 130.79  | 1407.81 | 16.72  | 179.97  | 147.51 | 1587.78 |  |  |  |
| LEVEL 02-07 | 227     | 130.39  | 1403.51 | 16.72  | 179.97  | 147.11 | 1583.48 |  |  |  |
| LEVEL UZ-U/ | 228     | 130.79  | 1407.81 | 16.72  | 179.97  | 147.51 | 1587.78 |  |  |  |
| LEVEL 08    | 827     | 130.39  | 1403.51 | 16.72  | 179.97  | 147.11 | 1583.48 |  |  |  |
| LEVEL 00    | 828     | 130.79  | 1407.81 | 16.72  | 179.97  | 147.51 | 1587.78 |  |  |  |
| LEVEL 09    | 926     | 130.39  | 1403.51 | 16.72  | 179.97  | 147.11 | 1583.48 |  |  |  |
| LEVEL 09    | 927     | 130.79  | 1407.81 | 16.72  | 179.97  | 147.51 | 1587.78 |  |  |  |
| LEVEL 10    | 1026    | 130.39  | 1403.51 | 16.72  | 179.97  | 147.11 | 1583.48 |  |  |  |
| LEVEL 10    | 1027    | 130.79  | 1407.81 | 16.72  | 179.97  | 147.51 | 1587.78 |  |  |  |