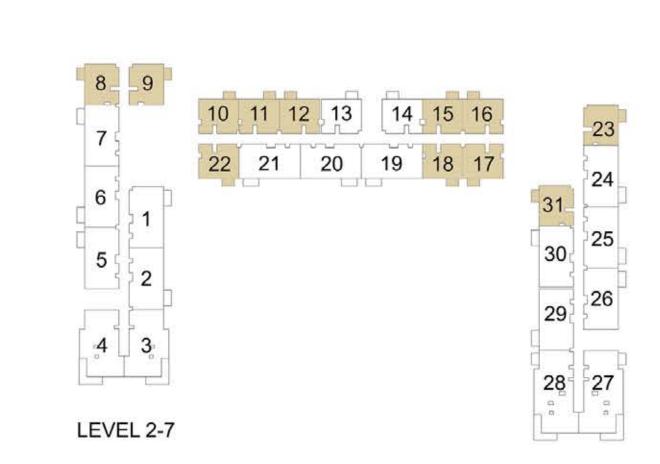

## 1 BEDROOM APARTMENT 1C - TOWER B

| 15/51       | LINUT NO | UNIT  | AREA   | BALCON | NY AREA | TOTA  | L AREA |
|-------------|----------|-------|--------|--------|---------|-------|--------|
| LEVEL       | UNIT NO  | SQM   | SQFT.  | SQM.   | SQFT.   | SQM.  | SQFT.  |
|             |          |       | TOW    | ER B   |         |       |        |
| GROUND      | G26      | 56.31 | 606.12 | 25.40  | 273.40  | 81.71 | 879.52 |
|             | 108      | 56.06 | 603.42 | 3.99   | 42.95   | 60.05 | 646.37 |
|             | 109      | 56.63 | 609.56 | 3.99   | 42.95   | 60.62 | 652.51 |
|             | 110      | 56.16 | 604.50 | 3.99   | 42.95   | 60.15 | 647.45 |
|             | 111      | 56.55 | 608.70 | 3.99   | 42.95   | 60.54 | 651.65 |
|             | 112      | 56.88 | 612.25 | 3.99   | 42.95   | 60.87 | 655.20 |
| LEVEL 01    | 115      | 56.41 | 607.19 | 3.99   | 42.95   | 60.40 | 650.14 |
| LEVEL 01    | 116      | 56.41 | 607.19 | 3.99   | 42.95   | 60.40 | 650.14 |
|             | 117      | 56.41 | 607.19 | 3.99   | 42.95   | 60.40 | 650.14 |
|             | 118      | 56.41 | 607.19 | 3.99   | 42.95   | 60.40 | 650.14 |
|             | 122      | 56.43 | 607.41 | 3.99   | 42.95   | 60.42 | 650.36 |
|             | 123      | 56.31 | 606.12 | 3.99   | 42.95   | 60.30 | 649.07 |
|             | 131      | 56.31 | 606.12 | 3.99   | 42.95   | 60.30 | 649.07 |
|             | 208      | 56.06 | 603.42 | 3.99   | 42.95   | 60.05 | 646.37 |
|             | 209      | 56.63 | 609.56 | 3.99   | 42.95   | 60.62 | 652.51 |
|             | 210      | 56.16 | 604.50 | 3.99   | 42.95   | 60.15 | 647.45 |
|             | 211      | 56.55 | 608.70 | 3.99   | 42.95   | 60.54 | 651.65 |
|             | 212      | 56.88 | 612.25 | 3.99   | 42.95   | 60.87 | 655.20 |
| LEVEL 00 07 | 215      | 56.41 | 607.19 | 3.99   | 42.95   | 60.40 | 650.14 |
| LEVEL 02-07 | 216      | 56.41 | 607.19 | 3.99   | 42.95   | 60.40 | 650.14 |
|             | 217      | 56.41 | 607.19 | 3.99   | 42.95   | 60.40 | 650.14 |
| S           | 218      | 56.41 | 607.19 | 3.99   | 42.95   | 60.40 | 650.14 |
|             | 222      | 56.43 | 607.41 | 3.99   | 42.95   | 60.42 | 650.36 |
|             | 223      | 56.31 | 606.12 | 3.99   | 42.95   | 60.30 | 649.07 |
|             | 231      | 56.31 | 606.12 | 3.99   | 42.95   | 60.30 | 649.07 |
|             | 808      | 56.06 | 603.42 | 3.99   | 42.95   | 60.05 | 646.37 |
|             | 810      | 56.16 | 604.50 | 3.99   | 42.95   | 60.15 | 647.45 |
|             | 811      | 56.55 | 608.70 | 3.99   | 42.95   | 60.54 | 651.65 |
|             | 812      | 56.88 | 612.25 | 3.99   | 42.95   | 60.87 | 655.20 |
|             | 815      | 56.41 | 607.19 | 3.99   | 42.95   | 60.40 | 650.14 |
| LEVEL 08    | 816      | 56.41 | 607.19 | 3.99   | 42.95   | 60.40 | 650.14 |
|             | 817      | 56.41 | 607.19 | 3.99   | 42.95   | 60.40 | 650.14 |
|             | 818      | 56.41 | 607.19 | 3.99   | 42.95   | 60.40 | 650.14 |
|             | 822      | 56.43 | 607.41 | 3.99   | 42.95   | 60.42 | 650.36 |
|             | 823      | 56.31 | 606.12 | 3.99   | 42.95   | 60.30 | 649.07 |
|             | 831      | 56.31 | 606.12 | 3.99   | 42.95   | 60.30 | 649.07 |

## 1 BEDROOM APARTMENT 1C - TOWER B

| 15/51                | LINUT NO | UNIT  | AREA   | BALCON | NY AREA | TOTAL | L AREA |
|----------------------|----------|-------|--------|--------|---------|-------|--------|
| LEVEL                | UNIT NO  | SQM   | SQFT.  | SQM.   | SQFT.   | SQM.  | SQFT.  |
|                      | 907      | 56.06 | 603.42 | 3.99   | 42.95   | 60.05 | 646.37 |
|                      | 908      | 56.63 | 609.56 | 3.99   | 42.95   | 60.62 | 652.51 |
|                      | 909      | 56.16 | 604.50 | 3.99   | 42.95   | 60.15 | 647.45 |
|                      | 910      | 56.55 | 608.70 | 3.99   | 42.95   | 60.54 | 651.65 |
|                      | 911      | 56.88 | 612.25 | 3.99   | 42.95   | 60.87 | 655.20 |
| LEVEL 09             | 914      | 56.41 | 607.19 | 3.99   | 42.95   | 60.40 | 650.14 |
|                      | 915      | 56.41 | 607.19 | 3.99   | 42.95   | 60.40 | 650.14 |
|                      | 916      | 56.41 | 607.19 | 3.99   | 42.95   | 60.40 | 650.14 |
|                      | 917      | 56.41 | 607.19 | 3.99   | 42.95   | 60.40 | 650.14 |
|                      | 921      | 56.43 | 607.41 | 3.99   | 42.95   | 60.42 | 650.36 |
|                      | 930      | 56.31 | 606.12 | 3.99   | 42.95   | 60.30 | 649.07 |
|                      | 1007     | 56.06 | 603.42 | 3.99   | 42.95   | 60.05 | 646.37 |
|                      | 1008     | 56.63 | 609.56 | 3.99   | 42.95   | 60.62 | 652.51 |
|                      | 1009     | 56.16 | 604.50 | 3.99   | 42.95   | 60.15 | 647.45 |
|                      | 1010     | 56.55 | 608.70 | 3.99   | 42.95   | 60.54 | 651.65 |
|                      | 1011     | 56.88 | 612.25 | 3.99   | 42.95   | 60.87 | 655.20 |
| LEVEL 10             | 1014     | 56.41 | 607.19 | 3.99   | 42.95   | 60.40 | 650.14 |
| 1015<br>1016<br>1017 | 1015     | 56.41 | 607.19 | 3.99   | 42.95   | 60.40 | 650.14 |
|                      | 1016     | 56.41 | 607.19 | 3.99   | 42.95   | 60.40 | 650.14 |
|                      | 1017     | 56.41 | 607.19 | 3.99   | 42.95   | 60.40 | 650.14 |
|                      | 1021     | 56.43 | 607.41 | 3.99   | 42.95   | 60.42 | 650.36 |
|                      | 1022     | 56.31 | 606.12 | 3.99   | 42.95   | 60.30 | 649.07 |
|                      | 1030     | 56.31 | 606.12 | 3.99   | 42.95   | 60.30 | 649.07 |
|                      | 1101     | 56.16 | 604.50 | 3.99   | 42.95   | 60.15 | 647.45 |
|                      | 1102     | 56.55 | 608.70 | 3.99   | 42.95   | 60.54 | 651.65 |
|                      | 1103     | 56.88 | 612.25 | 3.99   | 42.95   | 60.87 | 655.20 |
|                      | 1106     | 56.41 | 607.19 | 3.99   | 42.95   | 60.40 | 650.14 |
| LEVEL 11             | 1107     | 56.41 | 607.19 | 3.99   | 42.95   | 60.40 | 650.14 |
|                      | 1108     | 56.41 | 607.19 | 3.99   | 42.95   | 60.40 | 650.14 |
|                      | 1109     | 56.41 | 607.19 | 3.99   | 42.95   | 60.40 | 650.14 |
|                      | 1113     | 56.43 | 607.41 | 3.99   | 42.95   | 60.42 | 650.36 |
|                      | 1122     | 56.31 | 606.12 | 3.99   | 42.95   | 60.30 | 649.07 |
|                      | 1201     | 56.16 | 604.50 | 3.99   | 42.95   | 60.15 | 647.45 |
|                      | 1202     | 56.55 | 608.70 | 3.99   | 42.95   | 60.54 | 651.65 |
|                      | 1203     | 56.88 | 612.25 | 3.99   | 42.95   | 60.87 | 655.20 |
|                      | 1206     | 56.41 | 607.19 | 3.99   | 42.95   | 60.40 | 650.14 |
| LEVEL 12             | 1207     | 56.41 | 607.19 | 3.99   | 42.95   | 60.40 | 650.14 |
| LEVEL 12             | 1208     | 56.41 | 607.19 | 3.99   | 42.95   | 60.40 | 650.14 |
|                      | 1209     | 56.41 | 607.19 | 3.99   | 42.95   | 60.40 | 650.14 |
|                      | 1213     | 56.43 | 607.41 | 3.99   | 42.95   | 60.42 | 650.36 |
|                      | 1214     | 56.31 | 606.12 | 3.99   | 42.95   | 60.30 | 649.07 |
|                      | 1222     | 56.31 | 606.12 | 3.99   | 42.95   | 60.30 | 649.07 |

# 1 BEDROOM APARTMENT 1D - TOWER B

| LEVEL       | LINIT NO | UNIT  | AREA   | BALCON | IY AREA | TOTAL | AREA   |
|-------------|----------|-------|--------|--------|---------|-------|--------|
| LEVEL       | UNIT NO  | SQM   | SQFT.  | SQM.   | SQFT.   | SQM.  | SQFT.  |
|             |          |       | TOW    | /ER B  |         |       |        |
| LEVEL 01    | 113      | 56.10 | 603.86 | 3.99   | 42.95   | 60.09 | 646.81 |
| LEACT OT    | 114      | 56.41 | 607.19 | 3.99   | 42.95   | 60.40 | 650.14 |
| LEVEL 02 07 | 213      | 56.10 | 603.86 | 3.99   | 42.95   | 60.09 | 646.81 |
| LEVEL 02-07 | 214      | 56.41 | 607.19 | 3.99   | 42.95   | 60.40 | 650.14 |
|             | 809      | 56.63 | 609.56 | 3.99   | 42.95   | 60.62 | 652.51 |
| LEVEL 08    | 813      | 56.10 | 603.86 | 3.99   | 42.95   | 60.09 | 646.81 |
|             | 814      | 56.41 | 607.19 | 3.99   | 42.95   | 60.40 | 650.14 |
|             | 912      | 56.10 | 603.86 | 3.99   | 42.95   | 60.09 | 646.81 |
| LEVEL 09    | 913      | 56.41 | 607.19 | 3.99   | 42.95   | 60.40 | 650.14 |
|             | 922      | 56.31 | 606.12 | 3.99   | 42.95   | 60.30 | 649.07 |
| LEVEL 10    | 1012     | 56.10 | 603.86 | 3.99   | 42.95   | 60.09 | 646.81 |
| LEVEL 10    | 1013     | 56.41 | 607.19 | 3.99   | 42.95   | 60.40 | 650.14 |
|             | 1104     | 56.10 | 603.86 | 3.99   | 42.95   | 60.09 | 646.81 |
| LEVEL 11    | 1105     | 56.41 | 607.19 | 3.99   | 42.95   | 60.40 | 650.14 |
| LEVEL 11    | 1114     | 56.31 | 606.12 | 3.99   | 42.95   | 60.30 | 649.07 |
|             | 1118     | 57.04 | 613.97 | 3.82   | 41.12   | 60.86 | 655.09 |
| LEVEL 12    | 1204     | 56.10 | 603.86 | 3.99   | 42.95   | 60.09 | 646.81 |
| LEVEL 12    | 1205     | 56.41 | 607.19 | 3.99   | 42.95   | 60.40 | 650.14 |

## 1 BEDROOM APARTMENT 1E - TOWER B

| LEVEL    | UNIT NO | UNIT  | AREA   | BALCON | IY AREA | TOTAL | L AREA |
|----------|---------|-------|--------|--------|---------|-------|--------|
| LEVEL    | ONTINO  | SQM   | SQFT.  | SQM.   | SQFT.   | SQM.  | SQFT.  |
|          |         |       | TOW    | /ER B  |         |       |        |
| LEVEL 12 | 1218    | 57.04 | 613.97 | 2.92   | 31.43   | 59.96 | 645.40 |

## 2 BEDROOM APARTMENT 2C - TOWER B

| LEVEL       | LINUT NO | UNIT  | AREA   | BALCO | NY AREA | TOTAL | L AREA |
|-------------|----------|-------|--------|-------|---------|-------|--------|
| LEVEL       | UNIT NO  | SQM   | SQFT.  | SQM.  | SQFT.   | SQM.  | SQFT.  |
| GROUND      |          |       | TOW    | /ER B |         |       |        |
|             | 101      | 87.62 | 943.13 | 5.18  | 55.76   | 92.80 | 998.89 |
|             | 102      | 88.13 | 948.62 | 5.18  | 55.76   | 93.31 | 1004.3 |
|             | 105      | 87.77 | 944.75 | 5.18  | 55.76   | 92.95 | 1000.5 |
|             | 106      | 87.74 | 944.43 | 5.18  | 55.76   | 92.92 | 1000.1 |
|             | 107      | 87.23 | 938.94 | 5.18  | 55.76   | 92.41 | 994.70 |
|             | 119      | 87.44 | 941.20 | 5.18  | 55.76   | 92.62 | 996.96 |
| LEVEL 01    | 120      | 87.32 | 939.90 | 5.18  | 55.76   | 92.50 | 995.66 |
|             | 121      | 87.70 | 943.99 | 5.18  | 55.76   | 92.88 | 999.75 |
|             | 124      | 87.60 | 942.92 | 5.18  | 55.76   | 92.78 | 998.68 |
|             | 125      | 87.35 | 940.23 | 5.18  | 55.76   | 92.53 | 995.99 |
|             | 126      | 88.13 | 948.62 | 5.18  | 55.76   | 93.31 | 1004.3 |
|             | 129      | 87.22 | 938.83 | 5.18  | 55.76   | 92.40 | 994.59 |
|             | 130      | 87.54 | 942.27 | 5.18  | 55.76   | 92.72 | 998.03 |
|             | 201      | 87.62 | 943.13 | 5.18  | 55.76   | 92.80 | 998.89 |
|             | 202      | 88.13 | 948.62 | 5.18  | 55.76   | 93.31 | 1004.3 |
|             | 205      | 87.77 | 944.75 | 5.18  | 55.76   | 92.95 | 1000.5 |
|             | 206      | 87.74 | 944.43 | 5.18  | 55.76   | 92.92 | 1000.1 |
|             | 207      | 87.23 | 938.94 | 5.18  | 55.76   | 92.41 | 994.70 |
|             | 219      | 87.44 | 941.20 | 5.18  | 55.76   | 92.62 | 996.96 |
| LEVEL 02-07 | 220      | 87.32 | 939.90 | 5.18  | 55.76   | 92.50 | 995.66 |
|             | 221      | 87.70 | 943.99 | 5.18  | 55.76   | 92.88 | 999.75 |
|             | 224      | 87.60 | 942.92 | 5.18  | 55.76   | 92.78 | 998.68 |
|             | 225      | 87.35 | 940.23 | 5.18  | 55.76   | 92.53 | 995.99 |
|             | 226      | 88.13 | 948.62 | 5.18  | 55.76   | 93.31 | 1004.3 |
|             | 229      | 87.22 | 938.83 | 5.18  | 55.76   | 92.40 | 994.59 |
|             | 230      | 87.54 | 942.27 | 5.18  | 55.76   | 92.72 | 998.03 |
|             | 801      | 87.62 | 943.13 | 5.18  | 55.76   | 92.80 | 998.89 |
|             | 802      | 88.13 | 948.62 | 5.18  | 55.76   | 93.31 | 1004.3 |
|             | 805      | 87.77 | 944.75 | 5.18  | 55.76   | 92.95 | 1000.5 |
|             | 806      | 87.74 | 944.43 | 5.18  | 55.76   | 92.92 | 1000.1 |
|             | 807      | 87.23 | 938.94 | 5.18  | 55.76   | 92.41 | 994.70 |
|             | 819      | 87.44 | 941.20 | 5.18  | 55.76   | 92.62 | 996.96 |
| LEVEL 08    | 820      | 87.32 | 939.90 | 5.18  | 55.76   | 92.50 | 995.66 |
|             | 821      | 87.70 | 943.99 | 5.18  | 55.76   | 92.88 | 999.75 |
|             | 824      | 87.60 | 942.92 | 5.18  | 55.76   | 92.78 | 998.68 |
|             | 825      | 87.35 | 940.23 | 5.18  | 55.76   | 92.53 | 995.99 |
|             | 826      | 88.13 | 948.62 | 5.18  | 55.76   | 93.31 | 1004.3 |
|             | 829      | 87.22 | 938.83 | 5.18  | 55.76   | 92.40 | 994.59 |
|             | 830      | 87.54 | 942.27 | 5.18  | 55.76   | 92.72 | 998.03 |

## 2 BEDROOM APARTMENT 2C - TOWER B

| 15/51    | LINUT NO | UNIT  | AREA   | BALCO | NY AREA | TOTA  | LAREA  |
|----------|----------|-------|--------|-------|---------|-------|--------|
| LEVEL    | UNIT NO  | SQM   | SQFT.  | SQM.  | SQFT.   | SQM.  | SQFT.  |
|          | 901      | 87.62 | 943.13 | 5.18  | 55.76   | 92.80 | 998.89 |
|          | 902      | 88.13 | 948.62 | 5.18  | 55.76   | 93.31 | 1004.3 |
|          | 904      | 87.77 | 944.75 | 5.18  | 55.76   | 92.95 | 1000.5 |
|          | 905      | 87.74 | 944.43 | 5.18  | 55.76   | 92.92 | 1000.1 |
|          | 906      | 87.23 | 938.94 | 5.18  | 55.76   | 92.41 | 994.70 |
|          | 918      | 87.44 | 941.20 | 5.18  | 55.76   | 92.62 | 996.96 |
| LEVEL 09 | 919      | 87.32 | 939.90 | 5.18  | 55.76   | 92.50 | 995.66 |
|          | 920      | 87.70 | 943.99 | 5.18  | 55.76   | 92.88 | 999.75 |
|          | 923      | 87.60 | 942.92 | 5.18  | 55.76   | 92.78 | 998.68 |
|          | 924      | 87.35 | 940.23 | 5.18  | 55.76   | 92.53 | 995.99 |
|          | 925      | 88.13 | 948.62 | 5.18  | 55.76   | 93.31 | 1004.3 |
|          | 928      | 87.22 | 938.83 | 5.18  | 55.76   | 92.40 | 994.59 |
|          | 929      | 87.54 | 942.27 | 5.18  | 55.76   | 92.72 | 998.03 |
|          | 1001     | 87.62 | 943.13 | 5.18  | 55.76   | 92.80 | 998.89 |
|          | 1002     | 88.13 | 948.62 | 5.18  | 55.76   | 93.31 | 1004.3 |
|          | 1004     | 87.77 | 944.75 | 5.18  | 55.76   | 92.95 | 1000.5 |
|          | 1005     | 87.74 | 944.43 | 5.18  | 55.76   | 92.92 | 1000.1 |
|          | 1006     | 87.23 | 938.94 | 5.18  | 55.76   | 92.41 | 994.70 |
|          | 1018     | 87.44 | 941.20 | 5.18  | 55.76   | 92.62 | 996.96 |
|          | 1019     | 87.32 | 939.90 | 5.18  | 55.76   | 92.50 | 995.66 |
|          | 1020     | 87.70 | 943.99 | 5.18  | 55.76   | 92.88 | 999.75 |
| LEVEL 40 | 1023     | 87.60 | 942.92 | 5.18  | 55.76   | 92.78 | 998.68 |
| LEVEL 10 | 1024     | 87.35 | 940.23 | 5.18  | 55.76   | 92.53 | 995.99 |
|          | 1025     | 88.13 | 948.62 | 5.18  | 55.76   | 93.31 | 1004.3 |
|          | 1028     | 87.22 | 938.83 | 5.18  | 55.76   | 92.40 | 994.59 |
|          | 1029     | 87.54 | 942.27 | 5.18  | 55.76   | 92.72 | 998.03 |
|          | 1110     | 87.44 | 941.20 | 5.18  | 55.76   | 92.62 | 996.96 |
|          | 1111     | 87.32 | 939.90 | 5.18  | 55.76   | 92.50 | 995.66 |
|          | 1112     | 87.68 | 943.78 | 5.18  | 55.76   | 92.86 | 999.54 |
| LEVEL 11 | 1115     | 87.60 | 942.92 | 5.18  | 55.76   | 92.78 | 998.68 |
| LEVEL 11 | 1116     | 87.35 | 940.23 | 5.18  | 55.76   | 92.53 | 995.99 |
|          | 1117     | 88.13 | 948.62 | 5.18  | 55.76   | 93.31 | 1004.3 |
|          | 1120     | 87.23 | 938.94 | 5.18  | 55.76   | 92.41 | 994.70 |
|          | 1121     | 87.54 | 942.27 | 5.18  | 55.76   | 92.72 | 998.03 |
|          | 1210     | 87.44 | 941.20 | 5.18  | 55.76   | 92.62 | 996.96 |
|          | 1211     | 87.32 | 939.90 | 5.18  | 55.76   | 92.50 | 995.66 |
|          | 1212     | 87.68 | 943.78 | 5.18  | 55.76   | 92.86 | 999.54 |
| LEVEL 42 | 1215     | 87.60 | 942.92 | 5.18  | 55.76   | 92.78 | 998.68 |
| LEVEL 12 | 1216     | 87.35 | 940.23 | 5.18  | 55.76   | 92.53 | 995.99 |
|          | 1217     | 88.13 | 948.62 | 5.18  | 55.76   | 93.31 | 1004.3 |
|          | 1220     | 87.23 | 938.94 | 5.18  | 55.76   | 92.41 | 994.70 |
|          | 1221     | 87.54 | 942.27 | 5.18  | 55.76   | 92.72 | 998.03 |

## 2 BEDROOM APARTMENT 2D - TOWER B

| LEVEL       | UNIT NO | UNIT    | AREA    | BALCONY AREA |        | TOTAL AREA |         |  |  |  |
|-------------|---------|---------|---------|--------------|--------|------------|---------|--|--|--|
| LEVEL       | UNIT NO | SQM     | SQFT.   | SQM.         | SQFT.  | SQM.       | SQFT.   |  |  |  |
| GROUND      |         | TOWER B |         |              |        |            |         |  |  |  |
| LEVEL 01    | 103     | 105.93  | 1140.22 | 13.41        | 144.34 | 119.34     | 1284.56 |  |  |  |
| LEAGE OI    | 104     | 105.19  | 1132.26 | 13.50        | 145.31 | 118.69     | 1277.57 |  |  |  |
| LEVEL 02-07 | 203     | 105.93  | 1140.22 | 13.41        | 144.34 | 119.34     | 1284.56 |  |  |  |
| LEVEL UZ-U/ | 204     | 105.19  | 1132.26 | 13.50        | 145.31 | 118.69     | 1277.57 |  |  |  |
| LEVEL OR    | 803     | 105.93  | 1140.22 | 13.41        | 144.34 | 119.34     | 1284.56 |  |  |  |
| LEVEL 08    | 804     | 105.19  | 1132.26 | 13.50        | 145.31 | 118.69     | 1277.57 |  |  |  |

# 3 BEDROOM APARTMENT 3 B - TOWER B

| LEVEL       | UNIT NO | UNIT    | AREA    | BALCON | NY AREA | TOTAL  | . AREA  |  |  |  |
|-------------|---------|---------|---------|--------|---------|--------|---------|--|--|--|
| LEVEL       | UNIT NO | SQM     | SQFT.   | SQM.   | SQFT.   | SQM.   | SQFT.   |  |  |  |
|             |         | TOWER B |         |        |         |        |         |  |  |  |
| LEVEL 01    | 127     | 130.39  | 1403.51 | 16.72  | 179.97  | 147.11 | 1583.48 |  |  |  |
| LEVEL 01    | 128     | 130.79  | 1407.81 | 16.72  | 179.97  | 147.51 | 1587.78 |  |  |  |
| LEVEL 02-07 | 227     | 130.39  | 1403.51 | 16.72  | 179.97  | 147.11 | 1583.48 |  |  |  |
| LEVEL UZ-U/ | 228     | 130.79  | 1407.81 | 16.72  | 179.97  | 147.51 | 1587.78 |  |  |  |
| LEVEL 08    | 827     | 130.39  | 1403.51 | 16.72  | 179.97  | 147.11 | 1583.48 |  |  |  |
| LEVEL 00    | 828     | 130.79  | 1407.81 | 16.72  | 179.97  | 147.51 | 1587.78 |  |  |  |
| LEVEL 09    | 926     | 130.39  | 1403.51 | 16.72  | 179.97  | 147.11 | 1583.48 |  |  |  |
| LEVEL 09    | 927     | 130.79  | 1407.81 | 16.72  | 179.97  | 147.51 | 1587.78 |  |  |  |
| LEVEL 10    | 1026    | 130.39  | 1403.51 | 16.72  | 179.97  | 147.11 | 1583.48 |  |  |  |
| LEVEL 10    | 1027    | 130.79  | 1407.81 | 16.72  | 179.97  | 147.51 | 1587.78 |  |  |  |

## 3 BEDROOM APARTMENT 3D - TOWER B

| LEVEL    | UNIT NO | UNIT AREA |         | BALCONY AREA |         | TOTAL AREA |         |
|----------|---------|-----------|---------|--------------|---------|------------|---------|
|          |         | SQM       | SQFT.   | SQM.         | SQFT.   | SQM.       | SQFT.   |
|          | TOWER B |           |         |              |         |            |         |
| LEVEL 11 | 1119    | 140.15    | 1508.56 | 95.38        | 1026.66 | 235.53     | 2535.22 |

# 3 BEDROOM APARTMENT 3 E - TOWER B

| LEVEL    | UNIT NO | UNIT AREA |         | BALCONY AREA |        | TOTAL AREA |         |
|----------|---------|-----------|---------|--------------|--------|------------|---------|
|          |         | SQM       | SQFT.   | SQM.         | SQFT.  | SQM.       | SQFT.   |
|          | TOWER B |           |         |              |        |            |         |
| LEVEL 12 | 1219    | 139.88    | 1505.66 | 68.38        | 736.04 | 208.26     | 2241.70 |