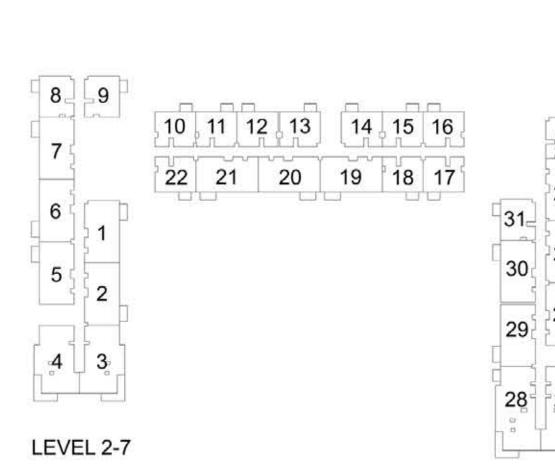

| G25     | 87.54 | 942.27 | 39.22  | 422.16  | 126.76 | 1364.43 |  |  |  |



























PARK RIDGE TOWER B

## 2 BEDROOM APARTMENT 2B - TOWER B

| LEVEL UNIT NO | LINIT NO | UNIT AREA |         | BALCONY AREA |        | TOTAL AREA |         |  |  |
|---------------|----------|-----------|---------|--------------|--------|------------|---------|--|--|
| LEVEL         | UNIT NO  | SQM       | SQFT.   | SQM.         | SQFT.  | SQM.       | SQFT.   |  |  |
| TOWER B       |          |           |         |              |        |            |         |  |  |
| GROUND        | G03      | 105.93    | 1140.22 | 74.16        | 798.25 | 180.09     | 1938.47 |  |  |
|               | G04      | 105.19    | 1132.26 | 71.09        | 765.21 | 176.28     | 1897.47 |  |  |



























PARK RIDGE TOWER B

## 2 BEDROOM APARTMENT 2C - TOWER B



| LEVEL       | LINUT NO | UNIT  | AREA   | BALCO | NY AREA | TOTAL | L AREA |
|-------------|----------|-------|--------|-------|---------|-------|--------|
| LEVEL       | UNIT NO  | SQM   | SQFT.  | SQM.  | SQFT.   | SQM.  | SQFT.  |
| GROUND      |          |       | TOW    | /ER B |         |       |        |
|             | 101      | 87.62 | 943.13 | 5.18  | 55.76   | 92.80 | 998.89 |
|             | 102      | 88.13 | 948.62 | 5.18  | 55.76   | 93.31 | 1004.3 |
|             | 105      | 87.77 | 944.75 | 5.18  | 55.76   | 92.95 | 1000.5 |
|             | 106      | 87.74 | 944.43 | 5.18  | 55.76   | 92.92 | 1000.1 |
|             | 107      | 87.23 | 938.94 | 5.18  | 55.76   | 92.41 | 994.70 |
|