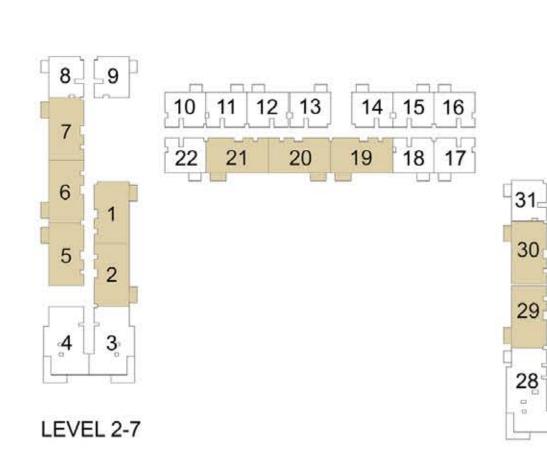

18  | 55.76   | 93.31 | 1004.3 |
|          | 1120     | 87.23 | 938.94 | 5.18  | 55.76   | 92.41 | 994.70 |
|          | 1121     | 87.54 | 942.27 | 5.18  | 55.76   | 92.72 | 998.03 |
|          | 1210     | 87.44 | 941.20 | 5.18  | 55.76   | 92.62 | 996.96 |
|          | 1211     | 87.32 | 939.90 | 5.18  | 55.76   | 92.50 | 995.66 |
|          | 1212     | 87.68 | 943.78 | 5.18  | 55.76   | 92.86 | 999.54 |
| LEVEL 42 | 1215     | 87.60 | 942.92 | 5.18  | 55.76   | 92.78 | 998.68 |
| LEVEL 12 | 1216     | 87.35 | 940.23 | 5.18  | 55.76   | 92.53 | 995.99 |
|          | 1217     | 88.13 | 948.62 | 5.18  | 55.76   | 93.31 | 1004.3 |
|          | 1220     | 87.23 | 938.94 | 5.18  | 55.76   | 92.41 | 994.70 |
|          | 1221     | 87.54 | 942.27 | 5.18  | 55.76   | 92.72 | 998.03 |























PARK RIDGE TOWER B

## 2 BEDROOM APARTMENT 2D - TOWER B

| LEVEL       | UNIT NO | UNIT    | AREA    | BALCONY AREA |        | TOTAL AREA |         |  |  |  |
|-------------|---------|---------|---------|--------------|--------|------------|---------|--|--|--|
| LEVEL       | UNIT NO | SQM     | SQFT.   | SQM.         | SQFT.  | SQM.       | SQFT.   |  |  |  |
| GROUND      |         | TOWER B |         |              |        |            |         |  |  |  |
| LEVEL 01    | 103     | 105.93  | 1140.22 | 13.41        | 144.34 | 119.34     | 1284.56 |  |  |  |
| LEAGE OI    | 104     | 105.19  | 1132.26 | 13.50        | 145.31 | 118.69     | 1277.57 |  |  |  |
| LEVEL 02-07 | 203     | 105.93  | 1140.22 | 13.41        | 144.34 | 119.34     | 1284.56 |  |  |  |
| LEVEL UZ-U/