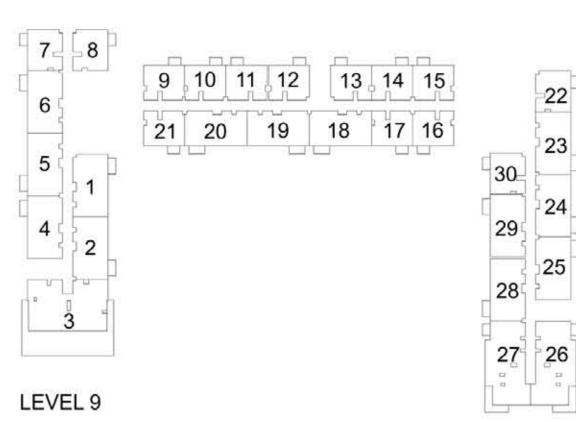

| 130.79  | 1407.81 | 16.72  | 179.97  | 147.51 | 1587.78 |  |  |  |
| LEVEL 10    | 1026    | 130.39  | 1403.51 | 16.72  | 179.97  | 147.11 | 1583.48 |  |  |  |
| LEVEL 10    | 1027    | 130.79  | 1407.81 | 16.72  | 179.97  | 147.51 | 1587.78 |  |  |  |











PARK RIDGE TOWER B

## 3 BEDROOM APARTMENT 3D - TOWER B

| LEVEL    | UNIT NO | UNIT AREA |         | BALCONY AREA |         | TOTAL AREA |         |
|----------|---------|-----------|---------|--------------|---------|------------|---------|
|          |         | SQM       | SQFT.   | SQM.         | SQFT.   | SQM.       | SQFT.   |
|          | TOWER B |           |         |              |         |            |         |
| LEVEL 11 | 1119    | 140.15    | 1508.56 | 95.38        | 1026.66 | 235.53     | 2535.22 |

























PARK RIDGE TOWER B

# 3 BEDROOM APARTMENT 3 E - TOWER B

| LEVEL    | UNIT NO | UNIT AREA |         | BALCONY AREA |        | TOTAL AREA |         |
|----------|---------|-----------|---------|--------------|--------|------------|---------|
|          |         | SQM       | SQFT.   | SQM.         | SQFT.  | SQM.       | SQFT.   |
|          | TOWER B |           |         |              |        |            |         |
| LEVEL 12 | 1219    | 139.88    | 1505.66 | 68.38        | 736.04 | 208.26     | 2241.70 |







| 8 9     |                                                                                          |       | 8      |
|---------|------------------------------------------------------------------------------------------|-------|--------|
| 7 5     | 10     11