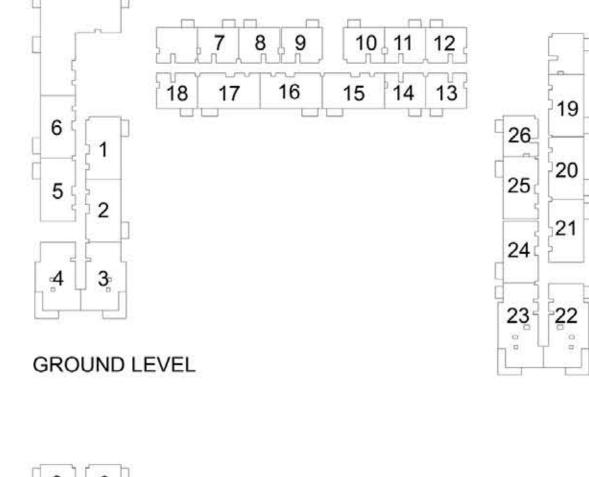

NO | SQM     | SQFT.   | SQM.         | SQFT.  | SQM.       | SQFT.   |  |  |  |
| GROUND      |         | TOWER B |         |              |        |            |         |  |  |  |
| LEVEL 01    | 103     | 105.93  | 1140.22 | 13.41        | 144.34 | 119.34     | 1284.56 |  |  |  |
| LEAGE OI    | 104     | 105.19  | 1132.26 | 13.50        | 145.31 | 118.69     | 1277.57 |  |  |  |
| LEVEL 02-07 | 203     | 105.93  | 1140.22 | 13.41        | 144.34 | 119.34     | 1284.56 |  |  |  |
| LEVEL UZ-U/ | 204     | 105.19  | 1132.26 | 13.50        | 145.31 | 118.69     | 1277.57 |  |  |  |
| LEVEL OR    | 803     | 105.93  | 1140.22 | 13.41        | 144.34 | 119.34     | 1284.56 |  |  |  |
| LEVEL 08    | 804     | 105.19  | 1132.26 | 13.50        | 145.31 | 118.69     | 1277.57 |  |  |  |

























PARK RIDGE TOWER B

# 3 BEDROOM APARTMENT 3 A - TOWER B

| LEVEL      | LINIT NO | UNIT NO UNIT AREA |         | BALCONY AREA |        | TOTAL AREA |         |  |  |  |
|------------|----------|-------------------|---------|--------------|--------|------------|---------|--|--|--|
| LEVEL OINT | ONIT NO  | SQM               | SQFT.   | SQM.         | SQFT.  | SQM.       | SQFT.   |  |  |  |
| TOWER B    |          |                   |         |              |        |            |         |  |  |  |
| GROUND     | G22      | 130.39            | 1403.51 | 73.54        | 791.58 | 203.93     | 2195.09 |  |  |  |
|            | G23      | 130.79            | 1407.81 | 76.97        | 828.50 | 207.76     | 2236.31 |  |  |  |











PARK RIDGE TOWER B

# 3 BEDROOM APARTMEN