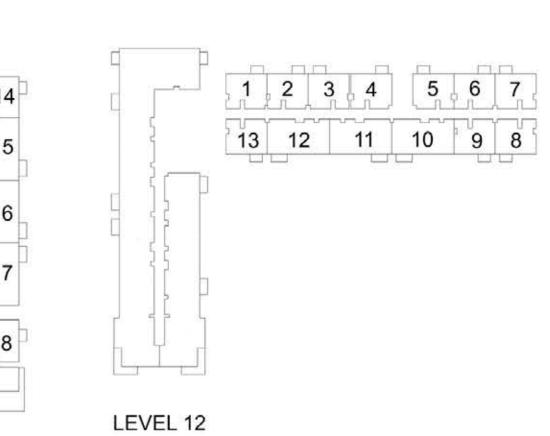

PARK RIDGE TOWER B

## 1 BEDROOM APARTMENT 1C - TOWER B

| 15/51                | LINUT NO | UNIT  | AREA   | BALCON | NY AREA | TOTAL | L AREA |
|----------------------|----------|-------|--------|--------|---------|-------|--------|
| LEVEL                | UNIT NO  | SQM   | SQFT.  | SQM.   | SQFT.   | SQM.  | SQFT.  |
|                      | 907      | 56.06 | 603.42 | 3.99   | 42.95   | 60.05 | 646.37 |
|                      | 908      | 56.63 | 609.56 | 3.99   | 42.95   | 60.62 | 652.51 |
|                      | 909      | 56.16 | 604.50 | 3.99   | 42.95   | 60.15 | 647.45 |
|                      | 910      | 56.55 | 608.70 | 3.99   | 42.95   | 60.54 | 651.65 |
|                      | 911      | 56.88 | 612.25 | 3.99   | 42.95   | 60.87 | 655.20 |
| LEVEL 09             | 914      | 56.41 | 607.19 | 3.99   | 42.95   | 60.40 | 650.14 |
|                      | 915      | 56.41 | 607.19 | 3.99   | 42.95   | 60.40 | 650.14 |
|                      | 916      | 56.41 | 607.19 | 3.99   | 42.95   | 60.40 | 650.14 |
|                      | 917      | 56.41 | 607.19 | 3.99   | 42.95   | 60.40 | 650.14 |
|                      | 921      | 56.43 | 607.41 | 3.99   | 42.95   | 60.42 | 650.36 |
|                      | 930      | 56.31 | 606.12 | 3.99   | 42.95   | 60.30 | 649.07 |
|                      | 1007     | 56.06 | 603.42 | 3.99   | 42.95   | 60.05 | 646.37 |
|                      | 1008     | 56.63 | 609.56 | 3.99   | 42.95   | 60.62 | 652.51 |
|                      | 1009     | 56.16 | 604.50 | 3.99   | 42.95   | 60.15 | 647.45 |
|                      | 1010     | 56.55 | 608.70 | 3.99   | 42.95   | 60.54 | 651.65 |
|                      | 1011     | 56.88 | 612.25 | 3.99   | 42.95   | 60.87 | 655.20 |
| LEVEL 10             | 1014     | 56.41 | 607.19 | 3.99   | 42.95   | 60.40 | 650.14 |
| 1015<br>1016<br>1017 | 1015     | 56.41 | 607.19 | 3.99   | 42.95   | 60.40 | 650.14 |
|                      | 1016     | 56.41 | 607.19 | 3.99   | 42.95   | 60.40 | 650.14 |
|                      | 1017     | 56.41 | 607.19 | 3.99   | 42.95   | 60.40 | 650.14 |
|                      | 1021     | 56.43 | 607.41 | 3.99   | 42.95   | 60.42 | 650.36 |
|                      | 1022     | 56.31 | 606.12 | 3.99   | 42.95   | 60.30 | 649.07 |
|                      | 1030     | 56.31 | 606.12 | 3.99   | 42.95   | 60.30 | 649.07 |
|                      | 1101     | 56.16 | 604.50 | 3.99   | 42.95   | 60.15 | 647.45 |
|                      | 1102     | 56.55 | 608.70 | 3.99   | 42.95   | 60.54 | 651.65 |
|                      | 1103     | 56.88 | 612.25 | 3.99   | 42.95   | 60.87 | 655.20 |
|                      | 1106     | 56.41 | 607.19 | 3.99   | 42.95   | 60.40 | 650.14 |
| LEVEL 11             | 1107     | 56.41 | 607.19 | 3.99   | 42.95   | 60.40 | 650.14 |
|                      | 1108     | 56.41 | 607.19 | 3.99   | 42.95   | 60.40 | 650.14 |
|                      | 1109     | 56.41 | 607.19 | 3.99   | 42.95   | 60.40 | 650.14 |
|                      | 1113     | 56.43 | 607.41 | 3.99   | 42.95   | 60.42 | 650.36 |
|                      | 1122     | 56.31 | 606.12 | 3.99   | 42.95   | 60.30 | 649.07 |
|                      | 1201     | 56.16 | 604.50 | 3.99   | 42.95   | 60.15 | 647.45 |
|                      | 1202     | 56.55 | 608.70 | 3.99   | 42.95   | 60.54 | 651.65 |
|                      | 1203     | 56.88 | 612.25 | 3.99   | 42.95   | 60.87 | 655.20 |
|                      | 1206     | 56.41 | 607.19 | 3.99   | 42.95   | 60.40 | 650.14 |
| LEVEL 12             | 1207     | 56.41 | 607.19 | 3.99   | 42.95   | 60.40 | 650.14 |
| LEVEL 12             | 1208     | 56.41 | 607.19 | 3.99   | 42.95   | 60.40 | 650.14 |
|                      | 1209     | 56.41 | 607.19 | 3.99   | 42.95   | 60.40 | 650.14 |
|                      | 1213     | 56.43 | 607.41 | 3.99   | 42.95   | 60.42 | 650.36 |
|                      | 1214     | 56.31 | 606.12 | 3.99   | 42.95   | 60.30 | 649.07 |
|                      | 1222     | 56.31 | 606.12 | 3.99   | 42.95   | 60.30 | 649.07 |