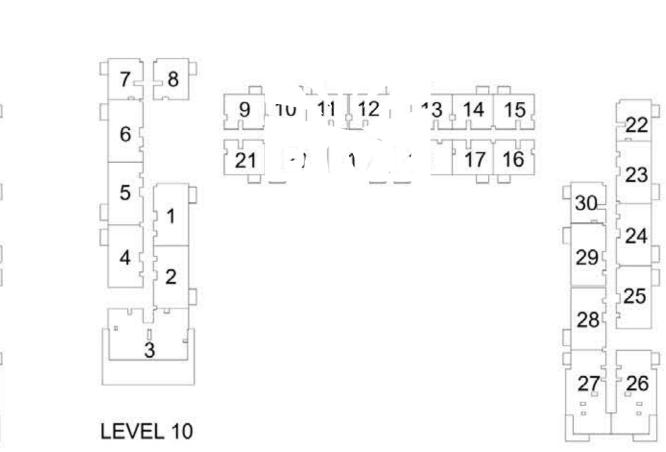

130.79  | 1407.81 | 16.72  | 179.97  | 147.51 | 1587.78 |  |  |  |
| LEVEL 10    | 1026    | 130.39  | 1403.51 | 16.72  | 179.97  | 147.11 | 1583.48 |  |  |  |
| LEVEL 10    | 1027    | 130.79  | 1407.81 | 16.72  | 179.97  | 147.51 | 1587.78 |  |  |  |











PARK RIDGE TOWER B

## 3 BEDROOM APARTMENT 3D - TOWER B

| LEVEL    | UNIT NO | UNIT AREA |         | BALCONY AREA |         | TOTAL AREA |         |
|----------|---------|-----------|---------|--------------|---------|------------|---------|
|          |         | SQM       | SQFT.   | SQM.         | SQFT.   | SQM.       | SQFT.   |
|          | TOWER B |           |         |              |         |            |         |
| LEVEL 11 | 1119    | 140.15    | 1508.56 | 95.38        | 1026.66 | 235.53     | 2535.22 |

























PARK RIDGE TOWER B

# 3 BEDROOM APARTMENT 3 E - TOWER B

| LEVEL    | UNIT NO | UNIT AREA |         | BALCONY AREA |        | TOTAL AREA |         |
|----------|---------|-----------|---------|--------------|--------|------------|---------|
|          |         | SQM       | SQFT.   | SQM.         | SQFT.  | SQM.       | SQFT.   |
|          | TOWER B |           |         |              |        |            |         |
| LEVEL 12 | 1219    | 139.88    | 1505.66 | 68.38        | 736.04 | 208.26     | 2241.70 |







| 8 9     |                                                                                          |       | 8      |
|---------|------------------------------------------------------------------------------------------|-------|--------|
| 7 5     | 10     11