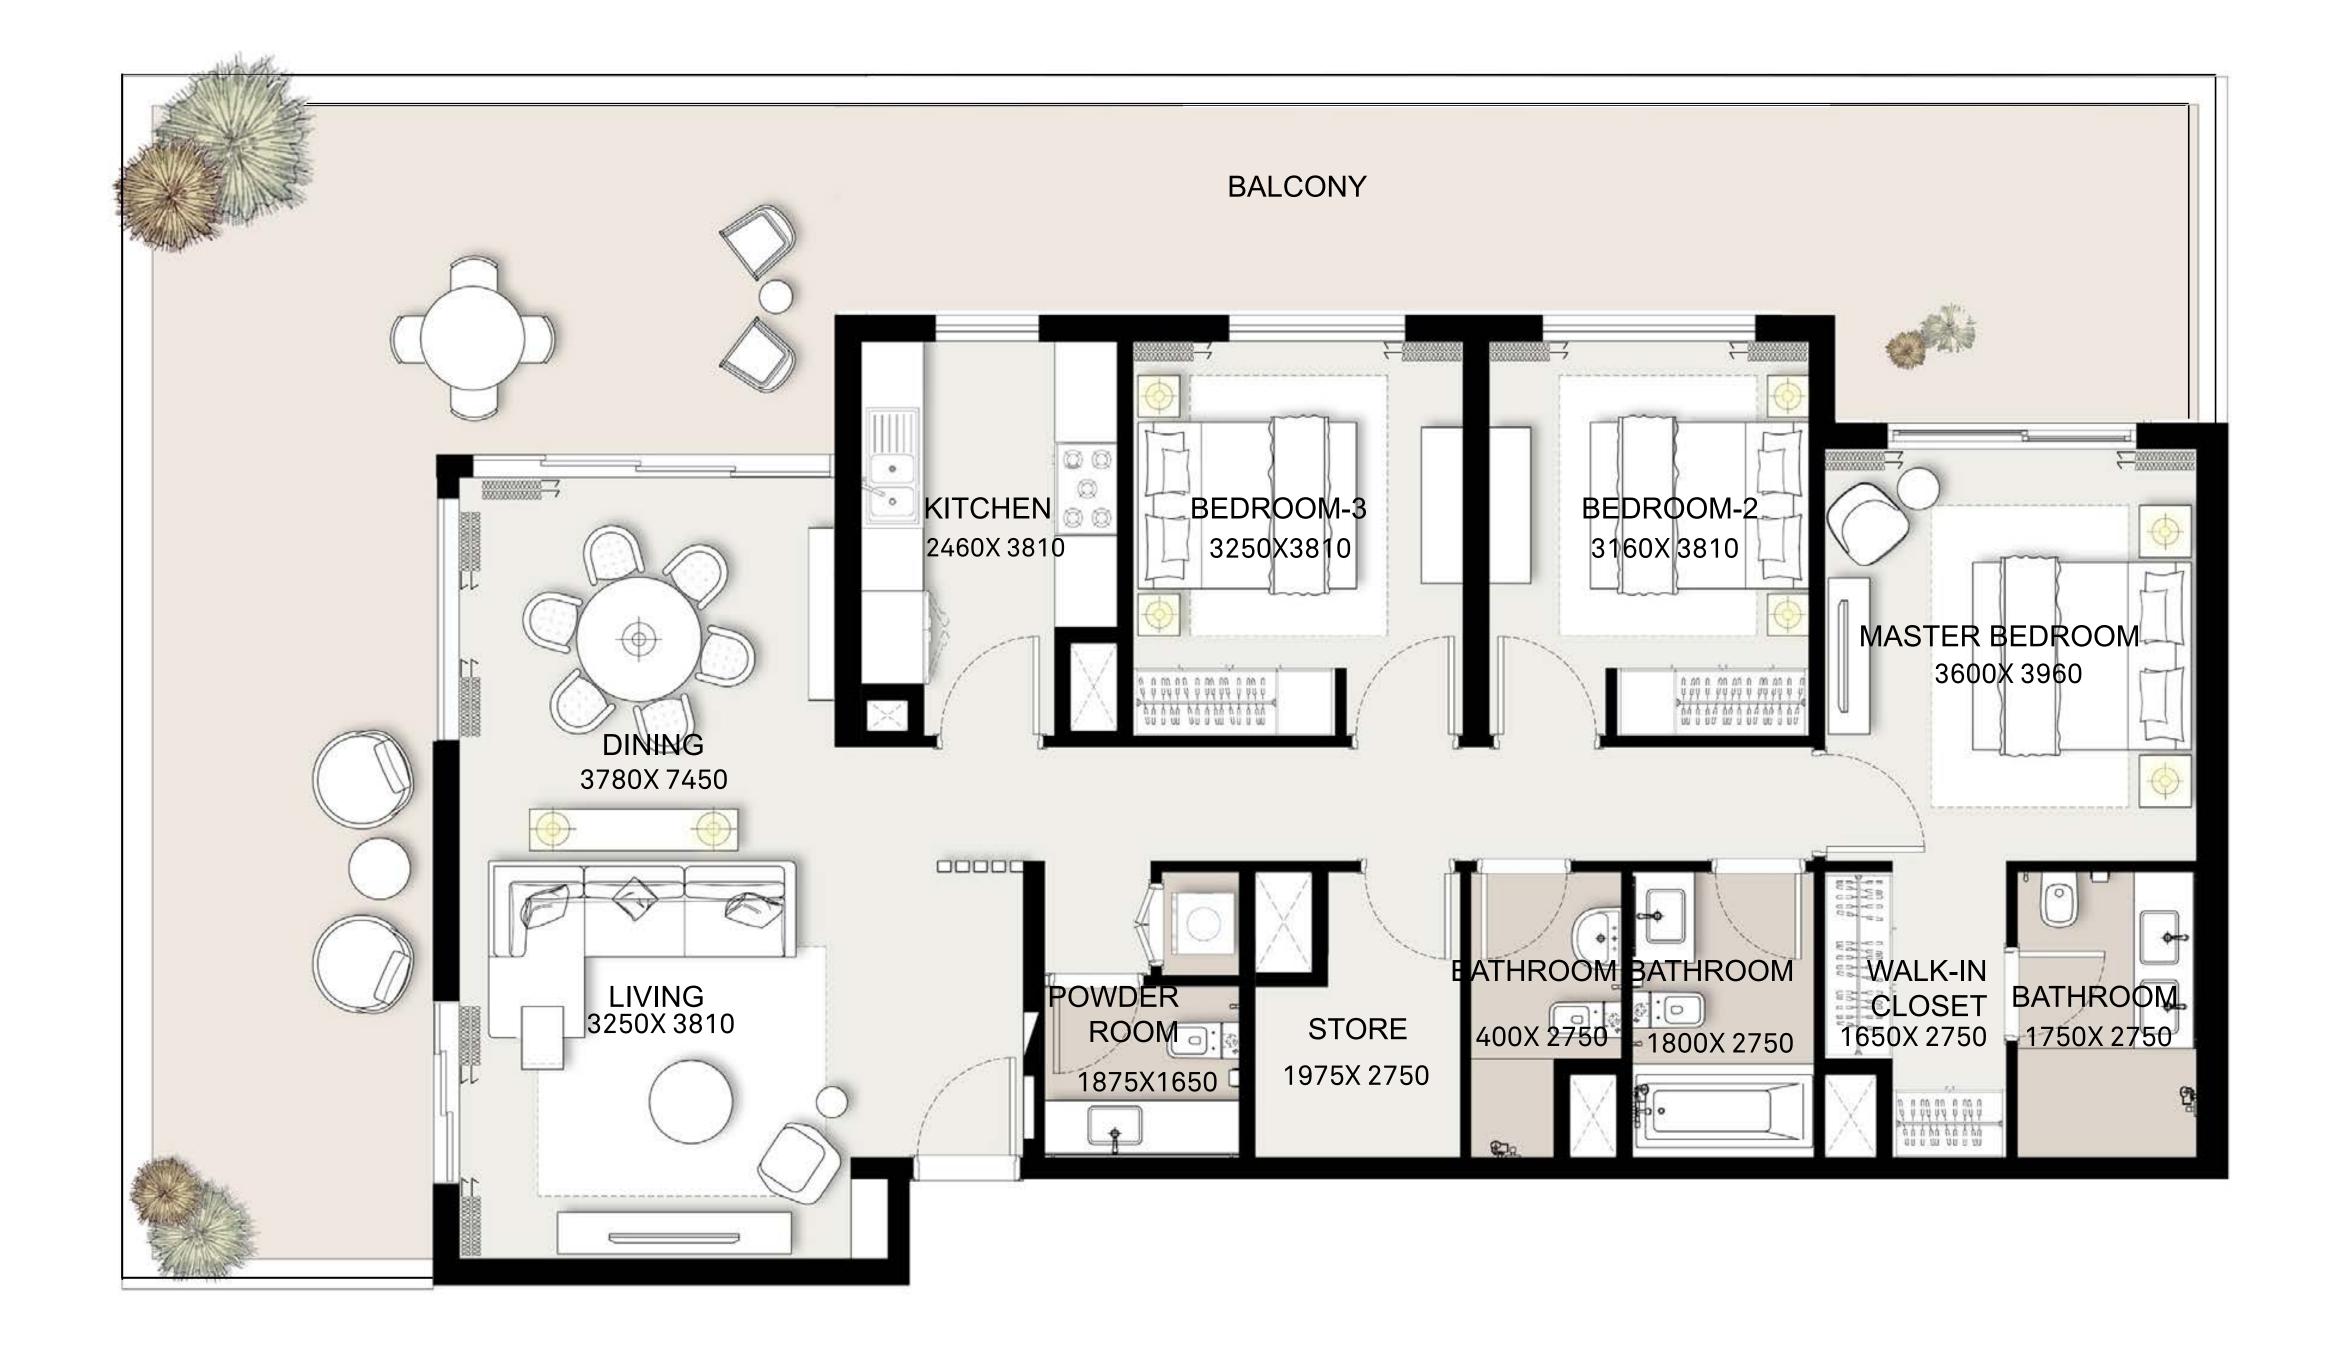

| 145.31 | 118.69     | 1277.57 |  |  |  |

























PARK RIDGE TOWER B

# 3 BEDROOM APARTMENT 3 A - TOWER B

| LEVEL      | LINIT NO | UNIT NO UNIT AREA |         | BALCONY AREA |        | TOTAL AREA |         |  |  |  |
|------------|----------|-------------------|---------|--------------|--------|------------|---------|--|--|--|
| LEVEL OINT | ONIT NO  | SQM               | SQFT.   | SQM.         | SQFT.  | SQM.       | SQFT.   |  |  |  |
| TOWER B    |          |                   |         |              |        |            |         |  |  |  |
| GROUND     | G22      | 130.39            | 1403.51 | 73.54        | 791.58 | 203.93     | 2195.09 |  |  |  |
|            | G23      | 130.79            | 1407.81 | 76.97        | 828.50 | 207.76     | 2236.31 |  |  |  |











PARK RIDGE TOWER B

# 3 BEDROOM APARTMENT 3 B - TOWER B

| LEVEL       | UNIT NO | UNIT    | AREA    | BALCON | NY AREA | TOTAL  | . AREA  |  |  |  |
|-------------|---------|---------|---------|--------|---------|--------|---------|--|--|--|
| LEVEL       | UNIT NO | SQM     | SQFT.   | SQM.   | SQFT.   | SQM.   | SQFT.   |  |  |  |
|             |         | TOWER B |         |        |         |        |         |  |  |  |
| LEVEL 01    | 127     | 130.39  | 1403.51 | 16.72  | 179.97  | 147.11 | 1583.48 |  |  |  |
| LEVEL 01    | 128     | 130.79  | 1407.81 | 16.72  | 179.97  | 147.51 | 1587.78 |  |  |  |
| LEVEL 02-07 | 227     | 130.39  | 1403.51 | 16.72  | 179.97  | 147.11 | 1583.48 |  |  |  |
| LEVEL UZ-U/ | 228     | 130.79  | 1407.81 | 16.72  | 179.97  | 147.51 | 1587.78 |