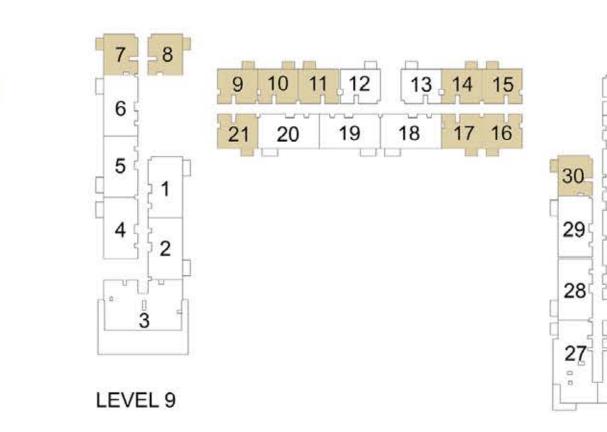

PARK RIDGE TOWER B

## 2 BEDROOM APARTMENT 2C - TOWER B

| 15/51    | LINUT NO | UNIT  | AREA   | BALCO | NY AREA | TOTA  | LAREA  |
|----------|----------|-------|--------|-------|---------|-------|--------|
| LEVEL    | UNIT NO  | SQM   | SQFT.  | SQM.  | SQFT.   | SQM.  | SQFT.  |
|          | 901      | 87.62 | 943.13 | 5.18  | 55.76   | 92.80 | 998.89 |
|          | 902      | 88.13 | 948.62 | 5.18  | 55.76   | 93.31 | 1004.3 |
|          | 904      | 87.77 | 944.75 | 5.18  | 55.76   | 92.95 | 1000.5 |
|          | 905      | 87.74 | 944.43 | 5.18  | 55.76   | 92.92 | 1000.1 |
|          | 906      | 87.23 | 938.94 | 5.18  | 55.76   | 92.41 | 994.70 |
|          | 918      | 87.44 | 941.20 | 5.18  | 55.76   | 92.62 | 996.96 |
| LEVEL 09 | 919      | 87.32 | 939.90 | 5.18  | 55.76   | 92.50 | 995.66 |
|          | 920      | 87.70 | 943.99 | 5.18  | 55.76   | 92.88 | 999.75 |
|          | 923      | 87.60 | 942.92 | 5.18  | 55.76   | 92.78 | 998.68 |
|          | 924      | 87.35 | 940.23 | 5.18  | 55.76   | 92.53 | 995.99 |
|          | 925      | 88.13 | 948.62 | 5.18  | 55.76   | 93.31 | 1004.3 |
|          | 928      | 87.22 | 938.83 | 5.18  | 55.76   | 92.40 | 994.59 |
|          | 929      | 87.54 | 942.27 | 5.18  | 55.76   | 92.72 | 998.03 |
|          | 1001     | 87.62 | 943.13 | 5.18  | 55.76   | 92.80 | 998.89 |
|          | 1002     | 88.13 | 948.62 | 5.18  | 55.76   | 93.31 | 1004.3 |
|          | 1004     | 87.77 | 944.75 | 5.18  | 55.76   | 92.95 | 1000.5 |
|          | 1005     | 87.74 | 944.43 | 5.18  | 55.76   | 92.92 | 1000.1 |
|          | 1006     | 87.23 | 938.94 | 5.18  | 55.76   | 92.41 | 994.70 |
|          | 1018     | 87.44 | 941.20 | 5.18  | 55.76   | 92.62 | 996.96 |
|          | 1019     | 87.32 | 939.90 | 5.18  | 55.76   | 92.50 | 995.66 |
|          | 1020     | 87.70 | 943.99 | 5.18  | 55.76   | 92.88 | 999.75 |
| LEVEL 40 | 1023     | 87.60 | 942.92 | 5.18  | 55.76   | 92.78 | 998.68 |
| LEVEL 10 | 1024     | 87.35 | 940.23 | 5.18  | 55.76   | 92.53 | 995.99 |
|          | 1025     | 88.13 | 948.62 | 5.18  | 55.76   | 93.31 | 1004.3 |
|          | 1028     | 87.22 | 938.83 | 5.18  | 55.76   | 92.40 | 994.59 |
|          | 1029     | 87.54 | 942.27 | 5.18  | 55.76   | 92.72 | 998.03 |
|          | 1110     | 87.44 | 941.20 | 5.18  | 55.76   | 92.62 | 996.96 |
|          | 1111     | 87.32 | 939.90 | 5.18  | 55.76   | 92.50 | 995.66 |
|          | 1112     | 87.68 | 943.78 | 5.18  | 55.76   | 92.86 | 999.54 |
| LEVEL 11 | 1115     | 87.60 | 942.92 | 5.18  | 55.76   | 92.78 | 998.68 |
| LEVEL 11 | 1116     | 87.35 | 940.23 | 5.18  | 55.76   | 92.53 | 995.99 |
|          | 1117     | 88.13 | 948.62 | 5.18  | 55.76   | 93.31 | 1004.3 |
|          | 1120     | 87.23 | 938.94 | 5.18  | 55.76   | 92.41 | 994.70 |
|          | 1121     | 87.54 | 942.27 | 5.18  | 55.76   | 92.72 | 998.03 |
|          | 1210     | 87.44 | 941.20 | 5.18  | 55.76   | 92.62 | 996.96 |
|          | 1211     | 87.32 | 939.90 | 5.18  | 55.76   | 92.50 | 995.66 |
|          | 1212     | 87.68 | 943.78 | 5.18  | 55.76   | 92.86 | 999.54 |
| LEVEL 42 | 1215     | 87.60 | 942.92 | 5.18  | 55.76   | 92.78 | 998.68 |
| LEVEL 12 | 1216     | 87.35 | 940.23 | 5.18  | 55.76   | 92.53 | 995.99 |
|          | 1217     | 88.13 | 948.62 | 5.18  | 55.76   | 93.31 | 1004.3 |
|          | 1220     | 87.23 | 938.94 | 5.18  | 55.76   | 92.41 | 994.70 |
|          | 1221     | 87.54 | 942.27 | 5.18  | 55.76   | 92.72 | 998.03 |