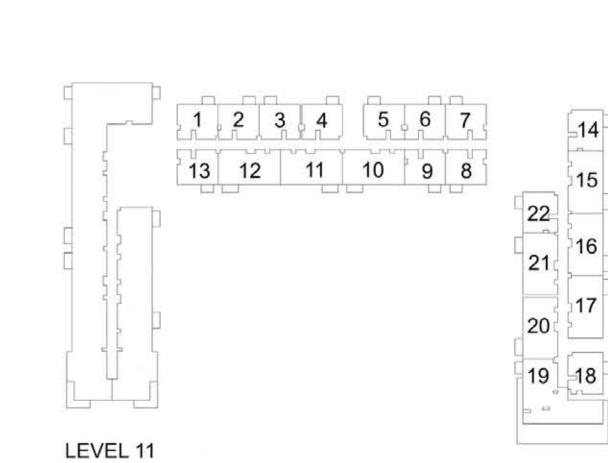

## 3 BEDROOM APARTMENT 3D - TOWER B

| LEVEL    | UNIT NO | UNIT AREA |         | BALCONY AREA |         | TOTAL AREA |         |
|----------|---------|-----------|---------|--------------|---------|------------|---------|
|          |         | SQM       | SQFT.   | SQM.         | SQFT.   | SQM.       | SQFT.   |
|          | TOWER B |           |         |              |         |            |         |
| LEVEL 11 | 1119    | 140.15    | 1508.56 | 95.38        | 1026.66 | 235.53     | 2535.22 |

PARK RIDGE TOWER B

# 3 BEDROOM APARTMENT 3 E - TOWER B

| LEVEL    | UNIT NO | UNIT AREA |         | BALCONY AREA |        | TOTAL AREA |         |
|----------|---------|-----------|---------|--------------|--------|------------|---------|
|          |         | SQM       | SQFT.   | SQM.         | SQFT.  | SQM.       | SQFT.   |
|          | TOWER B |           |         |              |        |            |         |
| LEVEL 12 | 1219    | 139.88    | 1505.66 | 68.38        | 736.04 | 208.26     | 2241.70 |