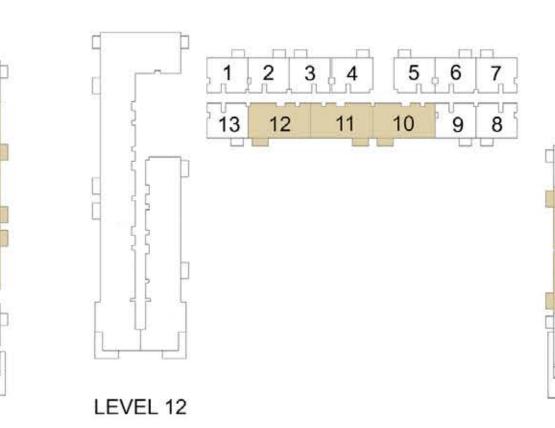

| 8 9     |                                                                                          |       | 8      |
|---------|------------------------------------------------------------------------------------------|-------|--------|
| 7 5     | 10     11     12     13     14     15     16       22     21     20     19     18     17 | 23    | 7      |
| 6 1     | 22 21 20 19 10 17                                                                        | 31 24 | 6      |
| 5 2     |                                                                                          | 30 25 | 5 5    |
| 4 3     |                                                                                          | 29 26 | [ ·4 ] |
|         |                                                                                          | 28 27 |        |
| LEVEL 1 |                                                                                          |       | LEVE   |