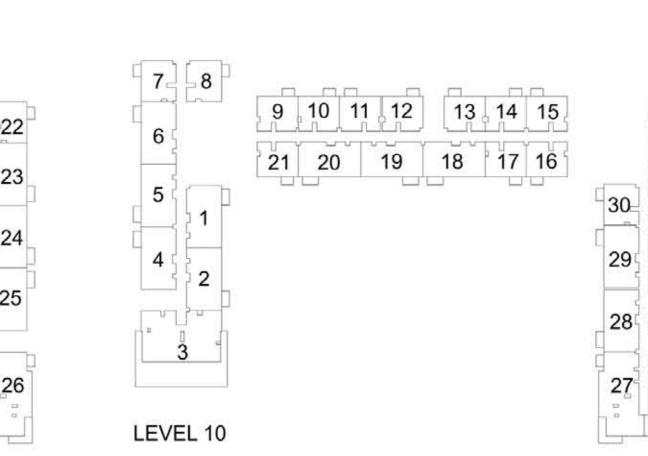

## 1 BEDROOM APARTMENT 1C - TOWER B

| 15/51                | LINUT NO | UNIT  | AREA   | BALCON | NY AREA | TOTAL | L AREA |
|----------------------|----------|-------|--------|--------|---------|-------|--------|
| LEVEL                | UNIT NO  | SQM   | SQFT.  | SQM.   | SQFT.   | SQM.  | SQFT.  |
|                      | 907      | 56.06 | 603.42 | 3.99   | 42.95   | 60.05 | 646.37 |
|                      | 908      | 56.63 | 609.56 | 3.99   | 42.95   | 60.62 | 652.51 |
|                      | 909      | 56.16 | 604.50 | 3.99   | 42.95   | 60.15 | 647.45 |
|                      | 910      | 56.55 | 608.70 | 3.99   | 42.95   | 60.54 | 651.65 |
|                      | 911      | 56.88 | 612.25 | 3.99   | 42.95   | 60.87 | 655.20 |
| LEVEL 09             | 914      | 56.41 | 607.19 | 3.99   | 42.95   | 60.40 | 650.14 |
|                      | 915      | 56.41 | 607.19 | 3.99   | 42.95   | 60.40 | 650.14 |
|                      | 916      | 56.41 | 607.19 | 3.99   | 42.95   | 60.40 | 650.14 |
|                      | 917      | 56.41 | 607.19 | 3.99   | 42.95   | 60.40 | 650.14 |
|                      | 921      | 56.43 | 607.41 | 3.99   | 42.95   | 60.42 | 650.36 |
|                      | 930      | 56.31 | 606.12 | 3.99   | 42.95   | 60.30 | 649.07 |
|                      | 1007     | 56.06 | 603.42 | 3.99   | 42.95   | 60.05 | 646.37 |
|                      | 1008     | 56.63 | 609.56 | 3.99   | 42.95   | 60.62 | 652.51 |
|                      | 1009     | 56.16 | 604.50 | 3.99   | 42.95   | 60.15 | 647.45 |
|                      | 1010     | 56.55 | 608.70 | 3.99   | 42.95   | 60.54 | 651.65 |
|                      | 1011     | 56.88 | 612.25 | 3.99   | 42.95   | 60.87 | 655.20 |
| LEVEL 10             | 1014     | 56.41 | 607.19 | 3.99   | 42.95   | 60.40 | 650.14 |
| 1015<br>1016<br>1017 | 1015     | 56.41 | 607.19 | 3.99   | 42.95   | 60.40 | 650.14 |
|                      | 1016     | 56.41 | 607.19 | 3.99   | 42.95   | 60.40 | 650.14 |
|                      | 1017     | 56.41 | 607.19 | 3.99   | 42.95   | 60.40 | 650.14 |
|                      | 1021     | 56.43 | 607.41 | 3.99   | 42.95   | 60.42 | 650.36 |
|                      | 1022     | 56.31 | 606.12 | 3.99   | 42.95   | 60.30 | 649.07 |
|                      | 1030     | 56.31 | 606.12 | 3.99   | 42.95   | 60.30 | 649.07 |
|                      | 1101     | 56.16 | 604.50 | 3.99   | 42.95   | 60.15 | 647.45 |
|                      | 1102     | 56.55 | 608.70 | 3.99   | 42.95   | 60.54 | 651.65 |
|                      | 1103     | 56.88 | 612.25 | 3.99   | 42.95   | 60.87 | 655.20 |
|                      | 1106     | 56.41 | 607.19 | 3.99   | 42.95   | 60.40 | 650.14 |
| LEVEL 11             | 1107     | 56.41 | 607.19 | 3.99   | 42.95   | 60.40 | 650.14 |
|                      | 1108     | 56.41 | 607.19 | 3.99   | 42.95   | 60.40 | 650.14 |
|                      | 1109     | 56.41 | 607.19 | 3.99   | 42.95   | 60.40 | 650.14 |
|                      | 1113     | 56.43 | 607.41 | 3.99   | 42.95   | 60.42 | 650.36 |
|                      | 1122     | 56.31 | 606.12 | 3.99   | 42.95   | 60.30 | 649.07 |
|                      | 1201     | 56.16 | 604.50 | 3.99   | 42.95   | 60.15 | 647.45 |
|                      | 1202     | 56.55 | 608.70 | 3.99   | 42.95   | 60.54 | 651.65 |
|                      | 1203     | 56.88 | 612.25 | 3.99   | 42.95   | 60.87 | 655.20 |
|                      | 1206     | 56.41 | 607.19 | 3.99   | 42.95   | 60.40 | 650.14 |
| LEVEL 12             | 1207     | 56.41 | 607.19 | 3.99   | 42.95   | 60.40 | 650.14 |
| LEVEL 12             | 1208     | 56.41 | 607.19 | 3.99   | 42.95   | 60.40 | 650.14 |
|                      | 1209     | 56.41 | 607.19 | 3.99   | 42.95   | 60.40 | 650.14 |
|                      | 1213     | 56.43 | 607.41 | 3.99   | 42.95   | 60.42 | 650.36 |
|                      | 1214     | 56.31 | 606.12 | 3.99   | 42.95   | 60.30 | 649.07 |
|                      | 1222     | 56.31 | 606.12 | 3.99   | 42.95   | 60.30 | 649.07 |