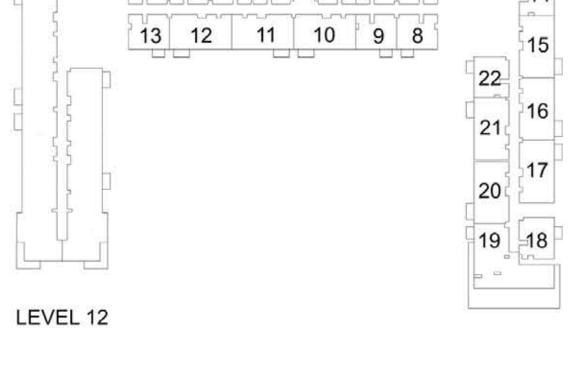

## 1 BEDROOM APARTMENT 1C - TOWER B

| 15/51                | LINUT NO | UNIT  | AREA   | BALCON | NY AREA | TOTAL | L AREA |
|----------------------|----------|-------|--------|--------|---------|-------|--------|
| LEVEL                | UNIT NO  | SQM   | SQFT.  | SQM.   | SQFT.   | SQM.  | SQFT.  |
|                      | 907      | 56.06 | 603.42 | 3.99   | 42.95   | 60.05 | 646.37 |
|                      | 908      | 56.63 | 609.56 | 3.99   | 42.95   | 60.62 | 652.51 |
|                      | 909      | 56.16 | 604.50 | 3.99   | 42.95   | 60.15 | 647.45 |
|                      | 910      | 56.55 | 608.70 | 3.99   | 42.95   | 60.54 | 651.65 |
|                      | 911      | 56.88 | 612.25 | 3.99   | 42.95   | 60.87 | 655.20 |
| LEVEL 09             | 914      | 56.41 | 607.19 | 3.99   | 42.95   | 60.40 | 650.14 |
|                      | 915      | 56.41 | 607.19 | 3.99   | 42.95   | 60.40 | 650.14 |
|                      | 916      | 56.41 | 607.19 | 3.99   | 42.95   | 60.40 | 650.14 |
|                      | 917      | 56.41 | 607.19 | 3.99   | 42.95   | 60.40 | 650.14 |
|                      | 921      | 56.43 | 607.41 | 3.99   | 42.95   | 60.42 | 650.36 |
|                      | 930      | 56.31 | 606.12 | 3.99   | 42.95   | 60.30 | 649.07 |
|                      | 1007     | 56.06 | 603.42 | 3.99   | 42.95   | 60.05 | 646.37 |
|                      | 1008     | 56.63 | 609.56 | 3.99   | 42.95   | 60.62 | 652.51 |
|                      | 1009     | 56.16 | 604.50 | 3.99   | 42.95   | 60.15 | 647.45 |
|                      | 1010     | 56.55 | 608.70 | 3.99   | 42.95   | 60.54 | 651.65 |
|                      | 1011     | 56.88 | 612.25 | 3.99   | 42.95   | 60.87 | 655.20 |
| LEVEL 10             | 1014     | 56.41 | 607.19 | 3.99   | 42.95   | 60.40 | 650.14 |
| 1015<br>1016<br>1017 | 1015     | 56.41 | 607.19 | 3.99   | 42.95   | 60.40 | 650.14 |
|                      | 1016     | 56.41 | 607.19 | 3.99   | 42.95   | 60.40 | 650.14 |
|                      | 1017     | 56.41 | 607.19 | 3.99   | 42.95   | 60.40 | 650.14 |
|                      | 1021     | 56.43 | 607.41 | 3.99   | 42.95   | 60.42 | 650.36 |
|                      | 1022     | 56.31 | 606.12 | 3.99   | 42.95   | 60.30 | 649.07 |
|                      | 1030     | 56.31 | 606.12 | 3.99   | 42.95   | 60.30 | 649.07 |
|                      | 1101     | 56.16 | 604.50 | 3.99   | 42.95   | 60.15 | 647.45 |
|                      | 1102     | 56.55 | 608.70 | 3.99   | 42.95   | 60.54 | 651.65 |
|                      | 1103     | 56.88 | 612.25 | 3.99   | 42.95   | 60.87 | 655.20 |
|                      | 1106     | 56.41 | 607.19 | 3.99   | 42.95   | 60.40 | 650.14 |
| LEVEL 11             | 1107     | 56.41 | 607.19 | 3.99   | 42.95   | 60.40 | 650.14 |
|                      | 1108     | 56.41 | 607.19 | 3.99   | 42.95   | 60.40 | 650.14 |
|                      | 1109     | 56.41 | 607.19 | 3.99   | 42.95   | 60.40 | 650.14 |
|                      | 1113     | 56.43 | 607.41 | 3.99   | 42.95   | 60.42 | 650.36 |
|                      | 1122     | 56.31 | 606.12 | 3.99   | 42.95   | 60.30 | 649.07 |
|                      | 1201     | 56.16 | 604.50 | 3.99   | 42.95   | 60.15 | 647.45 |
|                      | 1202     | 56.55 | 608.70 | 3.99   | 42.95   | 60.54 | 651.65 |
|                      | 1203     | 56.88 | 612.25 | 3.99   | 42.95   | 60.87 | 655.20 |
|                      | 1206     | 56.41 | 607.19 | 3.99   | 42.95   | 60.40 | 650.14 |
| LEVEL 12             | 1207     | 56.41 | 607.19 | 3.99   | 42.95   | 60.40 | 650.14 |
| LEVEL 12             | 1208     | 56.41 | 607.19 | 3.99   | 42.95   | 60.40 | 650.14 |
|                      | 1209     | 56.41 | 607.19 | 3.99   | 42.95   | 60.40 | 650.14 |
|                      | 1213     | 56.43 | 607.41 | 3.99   | 42.95   | 60.42 | 650.36 |
|                      | 1214     | 56.31 | 606.12 | 3.99   | 42.95   | 60.30 | 649.07 |
|                      | 1222     | 56.31 | 606.12 | 3.99   | 42.95   | 60.30 | 649.07 |