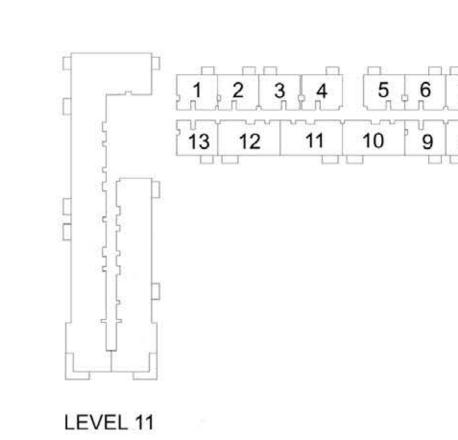

| 8 9     |                                                                                          |       | 8      |
|---------|------------------------------------------------------------------------------------------|-------|--------|
| 7 5     | 10     11     12     13     14     15     16       22     21     20     19     18     17 | 23    | 7      |
| 6 1     | 22 21 20 19 10 17                                                                        | 31 24 | 6      |
| 5 2     |                                                                                          | 30 25 | 5 5    |
| 4 3     |                                                                                          | 29 26 | [ ·4 ] |
|         |                                                                                          | 28 27 |        |
| LEVEL 1 |                                                                                          |       | LEVE   |