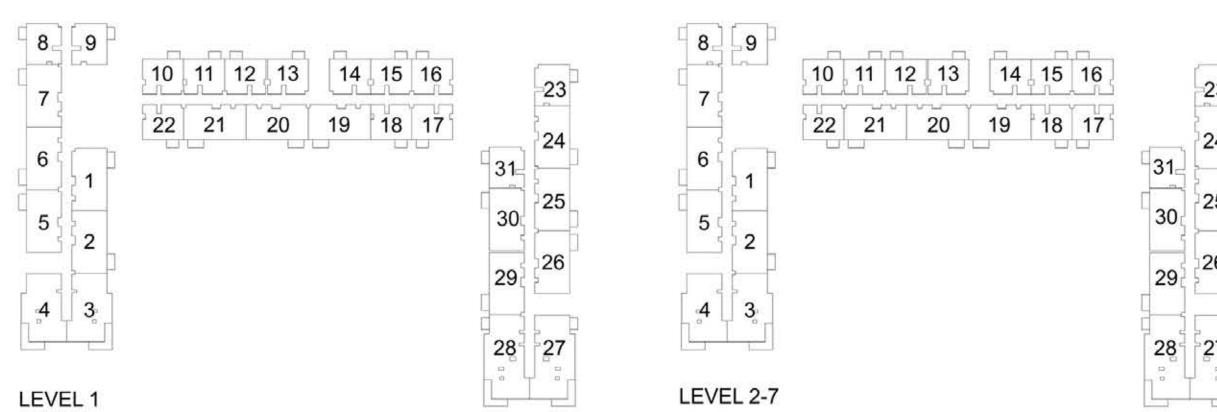

## 1 BEDROOM APARTMENT 1C - TOWER B

| 15/51       | LINUT NO | UNIT  | AREA   | BALCON | NY AREA | TOTA  | L AREA |
|-------------|----------|-------|--------|--------|---------|-------|--------|
| LEVEL       | UNIT NO  | SQM   | SQFT.  | SQM.   | SQFT.   | SQM.  | SQFT.  |
|             |          |       | TOW    | ER B   |         |       |        |
| GROUND      | G26      | 56.31 | 606.12 | 25.40  | 273.40  | 81.71 | 879.52 |
|             | 108      | 56.06 | 603.42 | 3.99   | 42.95   | 60.05 | 646.37 |
|             | 109      | 56.63 | 609.56 | 3.99   | 42.95   | 60.62 | 652.51 |
|             | 110      | 56.16 | 604.50 | 3.99   | 42.95   | 60.15 | 647.45 |
|             | 111      | 56.55 | 608.70 | 3.99   | 42.95   | 60.54 | 651.65 |
|             | 112      | 56.88 | 612.25 | 3.99   | 42.95   | 60.87 | 655.20 |
| LEVEL 01    | 115      | 56.41 | 607.19 | 3.99   | 42.95   | 60.40 | 650.14 |
| LEVEL 01    | 116      | 56.41 | 607.19 | 3.99   | 42.95   | 60.40 | 650.14 |
|             | 117      | 56.41 | 607.19 | 3.99   | 42.95   | 60.40 | 650.14 |
|             | 118      | 56.41 | 607.19 | 3.99   | 42.95   | 60.40 | 650.14 |
|             | 122      | 56.43 | 607.41 | 3.99   | 42.95   | 60.42 | 650.36 |
|             | 123      | 56.31 | 606.12 | 3.99   | 42.95   | 60.30 | 649.07 |
|             | 131      | 56.31 | 606.12 | 3.99   | 42.95   | 60.30 | 649.07 |
|             | 208      | 56.06 | 603.42 | 3.99   | 42.95   | 60.05 | 646.37 |
|             | 209      | 56.63 | 609.56 | 3.99   | 42.95   | 60.62 | 652.51 |
|             | 210      | 56.16 | 604.50 | 3.99   | 42.95   | 60.15 | 647.45 |
|             | 211      | 56.55 | 608.70 | 3.99   | 42.95   | 60.54 | 651.65 |
|             | 212      | 56.88 | 612.25 | 3.99   | 42.95   | 60.87 | 655.20 |
| LEVEL 00 07 | 215      | 56.41 | 607.19 | 3.99   | 42.95   | 60.40 | 650.14 |
| LEVEL 02-07 | 216      | 56.41 | 607.19 | 3.99   | 42.95   | 60.40 | 650.14 |
|             | 217      | 56.41 | 607.19 | 3.99   | 42.95   | 60.40 | 650.14 |
| S           | 218      | 56.41 | 607.19 | 3.99   | 42.95   | 60.40 | 650.14 |
|             | 222      | 56.43 | 607.41 | 3.99   | 42.95   | 60.42 | 650.36 |
|             | 223      | 56.31 | 606.12 | 3.99   | 42.95   | 60.30 | 649.07 |
|             | 231      | 56.31 | 606.12 | 3.99   | 42.95   | 60.30 | 649.07 |
|             | 808      | 56.06 | 603.42 | 3.99   | 42.95   | 60.05 | 646.37 |
|             | 810      | 56.16 | 604.50 | 3.99   | 42.95   | 60.15 | 647.45 |
|             | 811      | 56.55 | 608.70 | 3.99   | 42.95   | 60.54 | 651.65 |
|             | 812      | 56.88 | 612.25 | 3.99   | 42.95   | 60.87 | 655.20 |
|             | 815      | 56.41 | 607.19 | 3.99   | 42.95   | 60.40 | 650.14 |
| LEVEL 08    | 816      | 56.41 | 607.19 | 3.99   | 42.95   | 60.40 | 650.14 |
|             | 817      | 56.41 | 607.19 | 3.99   | 42.95   | 60.40 | 650.14 |
|             | 818      | 56.41 | 607.19 | 3.99   | 42.95   | 60.40 | 650.14 |
|             | 822      | 56.43 | 607.41 | 3.99   | 42.95   | 60.42 | 650.36 |
|             | 823      | 56.31 | 606.12 | 3.99   | 42.95   | 60.30 | 649.07 |
|             | 831      | 56.31 | 606.12 | 3.99   | 42.95   | 60.30 | 649.07 |

## 1 BEDROOM APARTMENT 1C - TOWER B

| 15/51                | LINUT NO | UNIT  | AREA   | BALCON | NY AREA | TOTAL | L AREA |
|----------------------|----------|-------|--------|--------|---------|-------|--------|
| LEVEL                | UNIT NO  | SQM   | SQFT.  | SQM.   | SQFT.   | SQM.  | SQFT.  |
|                      | 907      | 56.06 | 603.42 | 3.99   | 42.95   | 60.05 | 646.37 |
|                      | 908      | 56.63 | 609.56 | 3.99   | 42.95   | 60.62 | 652.51 |
|                      | 909      | 56.16 | 604.50 | 3.99   | 42.95   | 60.15 | 647.45 |
|                      | 910      | 56.55 | 608.70 | 3.99   | 42.95   | 60.54 | 651.65 |
|                      | 911      | 56.88 | 612.25 | 3.99   | 42.95   | 60.87 | 655.20 |
| LEVEL 09             | 914      | 56.41 | 607.19 | 3.99   | 42.95   | 60.40 | 650.14 |
|                      | 915      | 56.41 | 607.19 | 3.99   | 42.95   | 60.40 | 650.14 |
|                      | 916      | 56.41 | 607.19 | 3.99   | 42.95   | 60.40 | 650.14 |
|                      | 917      | 56.41 | 607.19 | 3.99   | 42.95   | 60.40 | 650.14 |
|                      | 921      | 56.43 | 607.41 | 3.99   | 42.95   | 60.42 | 650.36 |
|                      | 930      | 56.31 | 606.12 | 3.99   | 42.95   | 60.30 | 649.07 |
|                      | 1007     | 56.06 | 603.42 | 3.99   | 42.95   | 60.05 | 646.37 |
|                      | 1008     | 56.63 | 609.56 | 3.99   | 42.95   | 60.62 | 652.51 |
|                      | 1009     | 56.16 | 604.50 | 3.99   | 42.95   | 60.15 | 647.45 |
|                      | 1010     | 56.55 | 608.70 | 3.99   | 42.95   | 60.54 | 651.65 |
|                      | 1011     | 56.88 | 612.25 | 3.99   | 42.95   | 60.87 | 655.20 |
| LEVEL 10             | 1014     | 56.41 | 607.19 | 3.99   | 42.95   | 60.40 | 650.14 |
| 1015<br>1016<br>1017 | 1015     | 56.41 | 607.19 | 3.99   | 42.95   | 60.40 | 650.14 |
|                      | 1016     | 56.41 | 607.19 | 3.99   | 42.95   | 60.40 | 650.14 |
|                      | 1017     | 56.41 | 607.19 | 3.99   | 42.95   | 60.40 | 650.14 |
|                      | 1021     | 56.43 | 607.41 | 3.99   | 42.95   | 60.42 | 650.36 |
|                      | 1022     | 56.31 | 606.12 | 3.99   | 42.95   | 60.30 | 649.07 |
|                      | 1030     | 56.31 | 606.12 | 3.99   | 42.95   | 60.30 | 649.07 |
|                      | 1101     | 56.16 | 604.50 | 3.99   | 42.95   | 60.15 | 647.45 |
|                      | 1102     | 56.55 | 608.70 | 3.99   | 42.95   | 60.54 | 651.65 |
|                      | 1103     | 56.88 | 612.25 | 3.99   | 42.95   | 60.87 | 655.20 |
|                      | 1106     | 56.41 | 607.19 | 3.99   | 42.95   | 60.40 | 650.14 |
| LEVEL 11             | 1107     | 56.41 | 607.19 | 3.99   | 42.95   | 60.40 | 650.14 |
|                      | 1108     | 56.41 | 607.19 | 3.99   | 42.95   | 60.40 | 650.14 |
|                      | 1109     | 56.41 | 607.19 | 3.99   | 42.95   | 60.40 | 650.14 |
|                      | 1113     | 56.43 | 607.41 | 3.99   | 42.95   | 60.42 | 650.36 |
|                      | 1122     | 56.31 | 606.12 | 3.99   | 42.95   | 60.30 | 649.07 |
|                      | 1201     | 56.16 | 604.50 | 3.99   | 42.95   | 60.15 | 647.45 |
|                      | 1202     | 56.55 | 608.70 | 3.99   | 42.95   | 60.54 | 651.65 |
|                      | 1203     | 56.88 | 612.25 | 3.99   | 42.95   | 60.87 | 655.20 |
|                      | 1206     | 56.41 | 607.19 | 3.99   | 42.95   | 60.40 | 650.14 |
| LEVEL 12             | 1207     | 56.41 | 607.19 | 3.99   | 42.95   | 60.40 | 650.14 |
| LEVEL 12             | 1208     | 56.41 | 607.19 | 3.99   | 42.95   | 60.40 | 650.14 |
|                      | 1209     | 56.41 | 607.19 | 3.99   | 42.95   | 60.40 | 650.14 |
|                      | 1213     | 56.43 | 607.41 | 3.99   | 42.95   | 60.42 | 650.36 |
|                      | 1214     | 56.31 | 606.12 | 3.99   | 42.95   | 60.30 | 649.07 |
|                      | 1222     | 56.31 | 606.12 | 3.99   | 42.95   | 60.30 | 649.07 |

# 1 BEDROOM APARTMENT 1D - TOWER B

| LEVEL       | LINIT NO | UNIT  | AREA   | BALCON | IY AREA | TOTAL | AREA   |
|-------------|----------|-------|--------|--------|---------|-------|--------|
| LEVEL       | UNIT NO  | SQM   | SQFT.  | SQM.   | SQFT.   | SQM.  | SQFT.  |
|             |          |       | TOW    | /ER B  |         |       |        |
| LEVEL 01    | 113      | 56.10 | 603.86 | 3.99   | 42.95   | 60.09 | 646.81 |
| LEACT OT    | 114      | 56.41 | 607.19 | 3.99   | 42.95   | 60.40 | 650.14 |
| LEVEL 02 07 | 213      | 56.10 | 603.86 | 3.99   | 42.95   | 60.09 | 646.81 |
| LEVEL 02-07 | 214      | 56.41 | 607.19 | 3.99   | 42.95   | 60.40 | 650.14 |
|             | 809      | 56.63 | 609.56 | 3.99   | 42.95   | 60.62 | 652.51 |
| LEVEL 08    | 813      | 56.10 | 603.86 | 3.99   | 42.95   | 60.09 | 646.81 |
|             | 814      | 56.41 | 607.19 | 3.99   | 42.95   | 60.40 | 650.14 |
|             | 912      | 56.10 | 603.86 | 3.99   | 42.95   | 60.09 | 646.81 |
| LEVEL 09    | 913      | 56.41 | 607.19 | 3.99   | 42.95   | 60.40 | 650.14 |
|             | 922      | 56.31 | 606.12 | 3.99   | 42.95   | 60.30 | 649.07 |
| LEVEL 10    | 1012     | 56.10 | 603.86 | 3.99   | 42.95   | 60.09 | 646.81 |
| LEVEL 10    | 1013     | 56.41 | 607.19 | 3.99   | 42.95   | 60.40 | 650.14 |
|             | 1104     | 56.10 | 603.86 | 3.99   | 42.95   | 60.09 | 646.81 |
| LEVEL 11    | 1105     | 56.41 | 607.19 | 3.99   | 42.95   | 60.40 | 650.14 |
| LEVEL 11    | 1114     | 56.31 | 606.12 | 3.99   | 42.95   | 60.30 | 649.07 |
|             | 1118     | 57.04 | 613.97 | 3.82   | 41.12   | 60.86 | 655.09 |
| LEVEL 12    | 1204     | 56.10 | 603.86 | 3.99   | 42.95   | 60.09 | 646.81 |
| LEVEL 12    | 1205     | 56.41 | 607.19 | 3.99   | 42.95   | 60.40 | 650.14 |

## 2 BEDROOM APARTMENT 2C - TOWER B

| LEVEL       | LINUT NO | UNIT  | AREA   | BALCO | NY AREA | TOTAL | L AREA |
|-------------|----------|-------|--------|-------|---------|-------|--------|
| LEVEL       | UNIT NO  | SQM   | SQFT.  | SQM.  | SQFT.   | SQM.  | SQFT.  |
| GROUND      |          |       | TOW    | /ER B |         |       |        |
|             | 101      | 87.62 | 943.13 | 5.18  | 55.76   | 92.80 | 998.89 |
|             | 102      | 88.13 | 948.62 | 5.18  | 55.76   | 93.31 | 1004.3 |
|             | 105      | 87.77 | 944.75 | 5.18  | 55.76   | 92.95 | 1000.5 |
|             | 106      | 87.74 | 944.43 | 5.18  | 55.76   | 92.92 | 1000.1 |
|             | 107      | 87.23 | 938.94 | 5.18  | 55.76   | 92.41 | 994.70 |
|             | 119      | 87.44 | 941.20 | 5.18  | 55.76   | 92.62 | 996.96 |
| LEVEL 01    | 120      | 87.32 | 939.90 | 5.18  | 55.76   | 92.50 | 995.66 |
|             | 121      | 87.70 | 943.99 | 5.18  | 55.76   | 92.88 | 999.75 |
|             | 124      | 87.60 | 942.92 | 5.18  | 55.76   | 92.78 | 998.68 |
|             | 125      | 87.35 | 940.23 | 5.18  | 55.76   | 92.53 | 995.99 |
|             | 126      | 88.13 | 948.62 | 5.18  | 55.76   | 93.31 | 1004.3 |
|             | 129      | 87.22 | 938.83 | 5.18  | 55.76   | 92.40 | 994.59 |
|             | 130      | 87.54 | 942.27 | 5.18  | 55.76   | 92.72 | 998.03 |
|             | 201      | 87.62 | 943.13 | 5.18  | 55.76   | 92.80 | 998.89 |
|             | 202      | 88.13 | 948.62 | 5.18  | 55.76   | 93.31 | 1004.3 |
|             | 205      | 87.77 | 944.75 | 5.18  | 55.76   | 92.95 | 1000.5 |
|             | 206      | 87.74 | 944.43 | 5.18  | 55.76   | 92.92 | 1000.1 |
|             | 207      | 87.23 | 938.94 | 5.18  | 55.76   | 92.41 | 994.70 |
|             | 219      | 87.44 | 941.20 | 5.18  | 55.76   | 92.62 | 996.96 |
| LEVEL 02-07 | 220      | 87.32 | 939.90 | 5.18  | 55.76   | 92.50 | 995.66 |
|             | 221      | 87.70 | 943.99 | 5.18  | 55.76   | 92.88 | 999.75 |
|             | 224      | 87.60 | 942.92 | 5.18  | 55.76   | 92.78 | 998.68 |
|             | 225      | 87.35 | 940.23 | 5.18  | 55.76   | 92.53 | 995.99 |
|             | 226      | 88.13 | 948.62 | 5.18  | 55.76   | 93.31 | 1004.3 |
|             | 229      | 87.22 | 938.83 | 5.18  | 55.76   | 92.40 | 994.59 |
|             | 230      | 87.54 | 942.27 | 5.18  | 55.76   | 92.72 | 998.03 |
|             | 801      | 87.62 | 943.13 | 5.18  | 55.76   | 92.80 | 998.89 |
|             | 802      | 88.13 | 948.62 | 5.18  | 55.76   | 93.31 | 1004.3 |
|             | 805      | 87.77 | 944.75 | 5.18  | 55.76   | 92.95 | 1000.5 |
|             | 806      | 87.74 | 944.43 | 5.18  | 55.76   | 92.92 | 1000.1 |
|             | 807      | 87.23 | 938.94 | 5.18  | 55.76   | 92.41 | 994.70 |
|             | 819      | 87.44 | 941.20 | 5.18  | 55.76   | 92.62 | 996.96 |
| LEVEL 08    | 820      | 87.32 | 939.90 | 5.18  | 55.76   | 92.50 | 995.66 |
|             | 821      | 87.70 | 943.99 | 5.18  | 55.76   | 92.88 | 999.75 |
|             | 824      | 87.60 | 942.92 | 5.18  | 55.76   | 92.78 | 998.68 |
|             | 825      | 87.35 | 940.23 | 5.18  | 55.76   | 92.53 | 995.99 |
|             | 826      | 88.13 | 948.62 | 5.18  | 55.76   | 93.31 | 1004.3 |
|             | 829      | 87.22 | 938.83 | 5.18  | 55.76   | 92.40 | 994.59 |
|             | 830      | 87.54 | 942.27 | 5.18  | 55.76   | 92.72 | 998.03 |

## 2 BEDROOM APARTMENT 2C - TOWER B

| 15/51    | LINUT NO | UNIT  | AREA   | BALCO | NY AREA | TOTA  | LAREA  |
|----------|----------|-------|--------|-------|---------|-------|--------|
| LEVEL    | UNIT NO  | SQM   | SQFT.  | SQM.  | SQFT.   | SQM.  | SQFT.  |
|          | 901      | 87.62 | 943.13 | 5.18  | 55.76   | 92.80 | 998.89 |
|          | 902      | 88.13 | 948.62 | 5.18  | 55.76   | 93.31 | 1004.3 |
|          | 904      | 87.77 | 944.75 | 5.18  | 55.76   | 92.95 | 1000.5 |
|          | 905      | 87.74 | 944.43 | 5.18  | 55.76   | 92.92 | 1000.1 |
|          | 906      | 87.23 | 938.94 | 5.18  | 55.76   | 92.41 | 994.70 |
|          | 918      | 87.44 | 941.20 | 5.18  | 55.76   | 92.62 | 996.96 |
| LEVEL 09 | 919      | 87.32 | 939.90 | 5.18  | 55.76   | 92.50 | 995.66 |
|          | 920      | 87.70 | 943.99 | 5.18  | 55.76   | 92.88 | 999.75 |
|          | 923      | 87.60 | 942.92 | 5.18  | 55.76   | 92.78 | 998.68 |
|          | 924      | 87.35 | 940.23 | 5.18  | 55.76   | 92.53 | 995.99 |
|          | 925      | 88.13 | 948.62 | 5.18  | 55.76   | 93.31 | 1004.3 |
|          | 928      | 87.22 | 938.83 | 5.18  | 55.76   | 92.40 | 994.59 |
|          | 929      | 87.54 | 942.27 | 5.18  | 55.76   | 92.72 | 998.03 |
|          | 1001     | 87.62 | 943.13 | 5.18  | 55.76   | 92.80 | 998.89 |
|          | 1002     | 88.13 | 948.62 | 5.18  | 55.76   | 93.31 | 1004.3 |
|          | 1004     | 87.77 | 944.75 | 5.18  | 55.76   | 92.95 | 1000.5 |
|          | 1005     | 87.74 | 944.43 | 5.18  | 55.76   | 92.92 | 1000.1 |
|          | 1006     | 87.23 | 938.94 | 5.18  | 55.76   | 92.41 | 994.70 |
|          | 1018     | 87.44 | 941.20 | 5.18  | 55.76   | 92.62 | 996.96 |
|          | 1019     | 87.32 | 939.90 | 5.18  | 55.76   | 92.50 | 995.66 |
|          | 1020     | 87.70 | 943.99 | 5.18  | 55.76   | 92.88 | 999.75 |
| LEVEL 40 | 1023     | 87.60 | 942.92 | 5.18  | 55.76   | 92.78 | 998.68 |
| LEVEL 10 | 1024     | 87.35 | 940.23 | 5.18  | 55.76   | 92.53 | 995.99 |
|          | 1025     | 88.13 | 948.62 | 5.18  | 55.76   | 93.31 | 1004.3 |
|          | 1028     | 87.22 | 938.83 | 5.18  | 55.76   | 92.40 | 994.59 |
|          | 1029     | 87.54 | 942.27 | 5.18  | 55.76   | 92.72 | 998.03 |
|          | 1110     | 87.44 | 941.20 | 5.18  | 55.76   | 92.62 | 996.96 |
|          | 1111     | 87.32 | 939.90 | 5.18  | 55.76   | 92.50 | 995.66 |
|          | 1112     | 87.68 | 943.78 | 5.18  | 55.76   | 92.86 | 999.54 |
| LEVEL 11 | 1115     | 87.60 | 942.92 | 5.18  | 55.76   | 92.78 | 998.68 |
| LEVEL 11 | 1116     | 87.35 | 940.23 | 5.18  | 55.76   | 92.53 | 995.99 |
|          | 1117     | 88.13 | 948.62 | 5.18  | 55.76   | 93.31 | 1004.3 |
|          | 1120     | 87.23 | 938.94 | 5.18  | 55.76   | 92.41 | 994.70 |
|          | 1121     | 87.54 | 942.27 | 5.18  | 55.76   | 92.72 | 998.03 |
|          | 1210     | 87.44 | 941.20 | 5.18  | 55.76   | 92.62 | 996.96 |
|          | 1211     | 87.32 | 939.90 | 5.18  | 55.76   | 92.50 | 995.66 |
|          | 1212     | 87.68 | 943.78 | 5.18  | 55.76   | 92.86 | 999.54 |
| LEVEL 42 | 1215     | 87.60 | 942.92 | 5.18  | 55.76   | 92.78 | 998.68 |
| LEVEL 12 | 1216     | 87.35 | 940.23 | 5.18  | 55.76   | 92.53 | 995.99 |
|          | 1217     | 88.13 | 948.62 | 5.18  | 55.76   | 93.31 | 1004.3 |
|          | 1220     | 87.23 | 938.94 | 5.18  | 55.76   | 92.41 | 994.70 |
|          | 1221     | 87.54 | 942.27 | 5.18  | 55.76   | 92.72 | 998.03 |

## 2 BEDROOM APARTMENT 2D - TOWER B

| LEVEL       | UNIT NO | UNIT    | AREA    | BALCONY AREA |        | TOTAL AREA |         |  |  |  |
|-------------|---------|---------|---------|--------------|--------|------------|---------|--|--|--|
| LEVEL       | UNIT NO | SQM     | SQFT.   | SQM.         | SQFT.  | SQM.       | SQFT.   |  |  |  |
| GROUND      |         | TOWER B |         |              |        |            |         |  |  |  |
| LEVEL 01    | 103     | 105.93  | 1140.22 | 13.41        | 144.34 | 119.34     | 1284.56 |  |  |  |
| LEAGE OI    | 104     | 105.19  | 1132.26 | 13.50        | 145.31 | 118.69     | 1277.57 |  |  |  |
| LEVEL 02-07 | 203     | 105.93  | 1140.22 | 13.41        | 144.34 | 119.34     | 1284.56 |  |  |  |
| LEVEL UZ-U/ | 204     | 105.19  | 1132.26 | 13.50        | 145.31 | 118.69     | 1277.57 |  |  |  |
| LEVEL OR    | 803     | 105.93  | 1140.22 | 13.41        | 144.34 | 119.34     | 1284.56 |  |  |  |
| LEVEL 08    | 804     | 105.19  | 1132.26 | 13.50        | 145.31 | 118.69     | 1277.57 |  |  |  |

# 3 BEDROOM APARTMENT 3 B - TOWER B

| LEVEL       | UNIT NO | UNIT    | AREA    | BALCON | NY AREA | TOTAL  | . AREA  |  |  |  |
|-------------|---------|---------|---------|--------|---------|--------|---------|--|--|--|
| LEVEL       | UNIT NO | SQM     | SQFT.   | SQM.   | SQFT.   | SQM.   | SQFT.   |  |  |  |
|             |         | TOWER B |         |        |         |        |         |  |  |  |
| LEVEL 01    | 127     | 130.39  | 1403.51 | 16.72  | 179.97  | 147.11 | 1583.48 |  |  |  |
| LEVEL 01    | 128     | 130.79  | 1407.81 | 16.72  | 179.97  | 147.51 | 1587.78 |  |  |  |
| LEVEL 02-07 | 227     | 130.39  | 1403.51 | 16.72  | 179.97  | 147.11 | 1583.48 |  |  |  |
| LEVEL UZ-U/ | 228     | 130.79  | 1407.81 | 16.72  | 179.97  | 147.51 | 1587.78 |  |  |  |
| LEVEL 08    | 827     | 130.39  | 1403.51 | 16.72  | 179.97  | 147.11 | 1583.48 |  |  |  |
| LEVEL 00    | 828     | 130.79  | 1407.81 | 16.72  | 179.97  | 147.51 | 1587.78 |  |  |  |
| LEVEL 09    | 926     | 130.39  | 1403.51 | 16.72  | 179.97  | 147.11 | 1583.48 |  |  |  |
| LEVEL 09    | 927     | 130.79  | 1407.81 | 16.72  | 179.97  | 147.51 | 1587.78 |  |  |  |
| LEVEL 10    | 1026    | 130.39  | 1403.51 | 16.72  | 179.97  | 147.11 | 1583.48 |  |  |  |
| LEVEL 10    | 1027    | 130.79  | 1407.81 | 16.72  | 179.97  | 147.51 | 1587.78 |  |  |  |