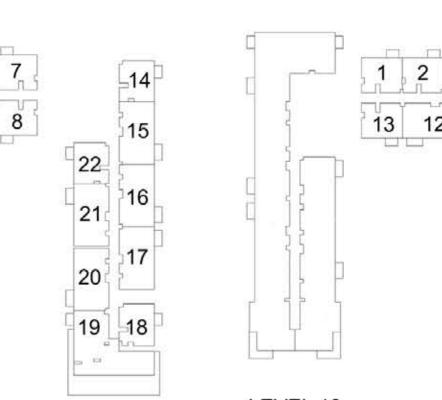

PARK RIDGE TOWER B

## 2 BEDROOM APARTMENT 2C - TOWER B

| 15/51    | LINUT NO | UNIT  | AREA   | BALCO | NY AREA | TOTA  | LAREA  |
|----------|----------|-------|--------|-------|---------|-------|--------|
| LEVEL    | UNIT NO  | SQM   | SQFT.  | SQM.  | SQFT.   | SQM.  | SQFT.  |
|          | 901      | 87.62 | 943.13 | 5.18  | 55.76   | 92.80 | 998.89 |
|          | 902      | 88.13 | 948.62 | 5.18  | 55.76   | 93.31 | 1004.3 |
|          | 904      | 87.77 | 944.75 | 5.18  | 55.76   | 92.95 | 1000.5 |
|          | 905      | 87.74 | 944.43 | 5.18  | 55.76   | 92.92 | 1000.1 |
|          | 906      | 87.23 | 938.94 | 5.18  | 55.76   | 92.41 | 994.70 |
|          | 918      | 87.44 | 941.20 | 5.18  | 55.76   | 92.62 | 996.96 |
| LEVEL 09 | 919      | 87.32 | 939.90 | 5.18  | 55.76   | 92.50 | 995.66 |
|          | 920      | 87.70 | 943.99 | 5.18  | 55.76   | 92.88 | 999.75 |
|          | 923      | 87.60 | 942.92 | 5.18  | 55.76   | 92.78 | 998.68 |
|          | 924      | 87.35 | 940.23 | 5.18  | 55.76   | 92.53 | 995.99 |
|          | 925      | 88.13 | 948.62 | 5.18  | 55.76   | 93.31 | 1004.3 |
|          | 928      | 87.22 | 938.83 | 5.18  | 55.76   | 92.40 | 994.59 |
|          | 929      | 87.54 | 942.27 | 5.18  | 55.76   | 92.72 | 998.03 |
|          | 1001     | 87.62 | 943.13 | 5.18  | 55.76   | 92.80 | 998.89 |
|          | 1002     | 88.13 | 948.62 | 5.18  | 55.76   | 93.31 | 1004.3 |
|          | 1004     | 87.77 | 944.75 | 5.18  | 55.76   | 92.95 | 1000.5 |
|          | 1005     | 87.74 | 944.43 | 5.18  | 55.76   | 92.92 | 1000.1 |
|          | 1006     | 87.23 | 938.94 | 5.18  | 55.76   | 92.41 | 994.70 |
|          | 1018     | 87.44 | 941.20 | 5.18  | 55.76   | 92.62 | 996.96 |
|          | 1019     | 87.32 | 939.90 | 5.18  | 55.76   | 92.50 | 995.66 |
|          | 1020     | 87.70 | 943.99 | 5.18  | 55.76   | 92.88 | 999.75 |
| LEVEL 40 | 1023     | 87.60 | 942.92 | 5.18  | 55.76   | 92.78 | 998.68 |
| LEVEL 10 | 1024     | 87.35 | 940.23 | 5.18  | 55.76   | 92.53 | 995.99 |
|          | 1025     | 88.13 | 948.62 | 5.18  | 55.76   | 93.31 | 1004.3 |
|          | 1028     | 87.22 | 938.83 | 5.18  | 55.76   | 92.40 | 994.59 |
|          | 1029     | 87.54 | 942.27 | 5.18  | 55.76   | 92.72 | 998.03 |
|          | 1110     | 87.44 | 941.20 | 5.18  | 55.76   | 92.62 | 996.96 |
|          | 1111     | 87.32 | 939.90 | 5.18  | 55.76   | 92.50 | 995.66 |
|          | 1112     | 87.68 | 943.78 | 5.18  | 55.76   | 92.86 | 999.54 |
| LEVEL 11 | 1115     | 87.60 | 942.92 | 5.18  | 55.76   | 92.78 | 998.68 |
| LEVEL 11 | 1116     | 87.35 | 940.23 | 5.18  | 55.76   | 92.53 | 995.99 |
|          | 1117     | 88.13 | 948.62 | 5.18  | 55.76   | 93.31 | 1004.3 |
|          | 1120     | 87.23 | 938.94 | 5.18  | 55.76   | 92.41 | 994.70 |
|          | 1121     | 87.54 | 942.27 | 5.18  | 55.76   | 92.72 | 998.03 |
|          | 1210     | 87.44 | 941.20 | 5.18  | 55.76   | 92.62 | 996.96 |
|          | 1211     | 87.32 | 939.90 | 5.18  | 55.76   | 92.50 | 995.66 |
|          | 1212     | 87.68 | 943.78 | 5.18  | 55.76   | 92.86 | 999.54 |
| LEVEL 42 | 1215     | 87.60 | 942.92 | 5.18  | 55.76   | 92.78 | 998.68 |
| LEVEL 12 | 1216     | 87.35 | 940.23 | 5.18  | 55.76   | 92.53 | 995.99 |
|          | 1217     | 88.13 | 948.62 | 5.18  | 55.76   | 93.31 | 1004.3 |
|          | 1220     | 87.23 | 938.94 | 5.18  | 55.76   | 92.41 | 994.70 |
|          | 1221     | 87.54 | 942.27 | 5.18  | 55.76   | 92.72 | 998.03 |

# 3 BEDROOM APARTMENT 3 E - TOWER B

| LEVEL    | UNIT NO | UNIT AREA |         | BALCONY AREA |        | TOTAL AREA |         |
|----------|---------|-----------|---------|--------------|--------|------------|---------|
|          |         | SQM       | SQFT.   | SQM.         | SQFT.  | SQM.       | SQFT.   |
|          | TOWER B |           |         |              |        |            |         |
| LEVEL 12 | 1219    | 139.88    | 1505.66 | 68.38        | 736.04 | 208.26     | 2241.70 |