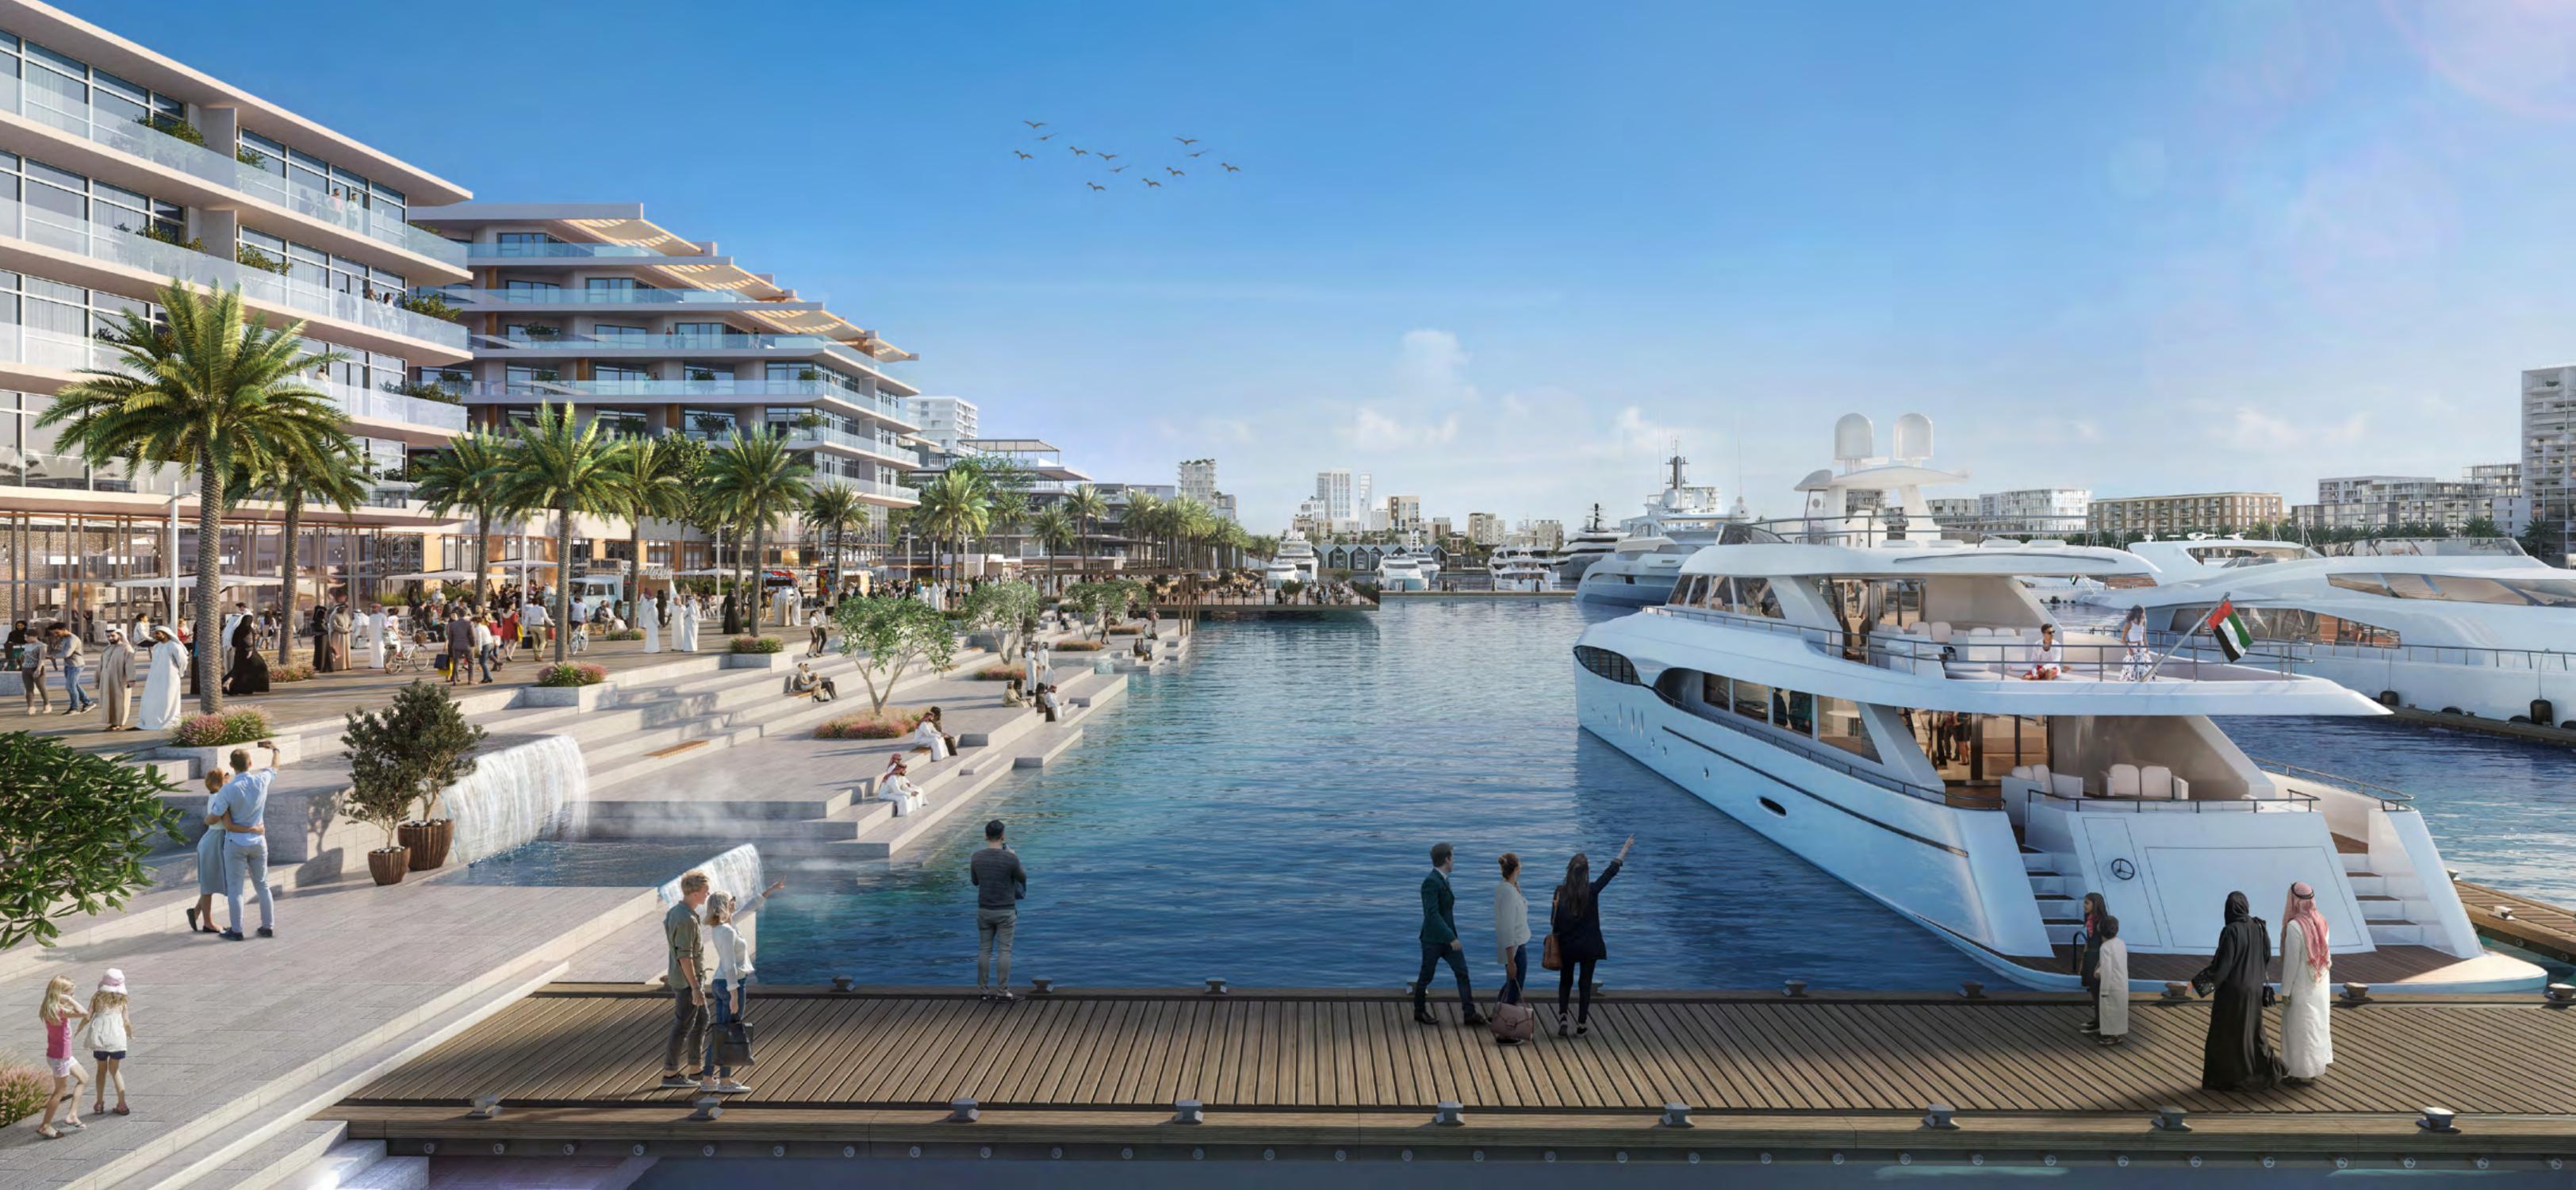

### INTRODUCING SEASHORE

at Dubai's Only Freezone Waterfront Destination

Designed to satiate your craving for an all-round waterfront lifestyle, SEASHORE is an exquisite collection of premium homes. Wake up to views of gleaming white yachts, and walk up to Dubai's longest swimmable canal pool.

### SEASHORE LIVE THE HIGH LIFE

Located along the lushly landscaped promenade, SEASHORE offers a waterfront lifestyle like no other, as it overlooks the same view that fascinated Dubai's royalty.

1, 2, 3-BEDROOM **APARTMENTS** 

**500-METRE LONG** CANAL POOL

VIEWS OF DOWNTOWN DUBAI

COMMUNITY PODIUM WITH A GYM

KIDS' PLAY AREA

THE DUBAI MALL BY THE SEA

### SEASHORE THE CANAL POOL

Your luxury home at SEASHORE opens up to a 500m Venetianstyle canal; a swimming pool that's more than half the height of the Burj Khalifa, lined with lush palm trees and cabanas.

### COMMUNITY FEATURES

1 THE CANAL POOL

2 RECREATIONAL COURTS

3 COMMUNITY PARK

4 WATERFRONT PLAZA

5 BOARDWALK PROMENADE

6 BERTHS

7 SPLASH PARK