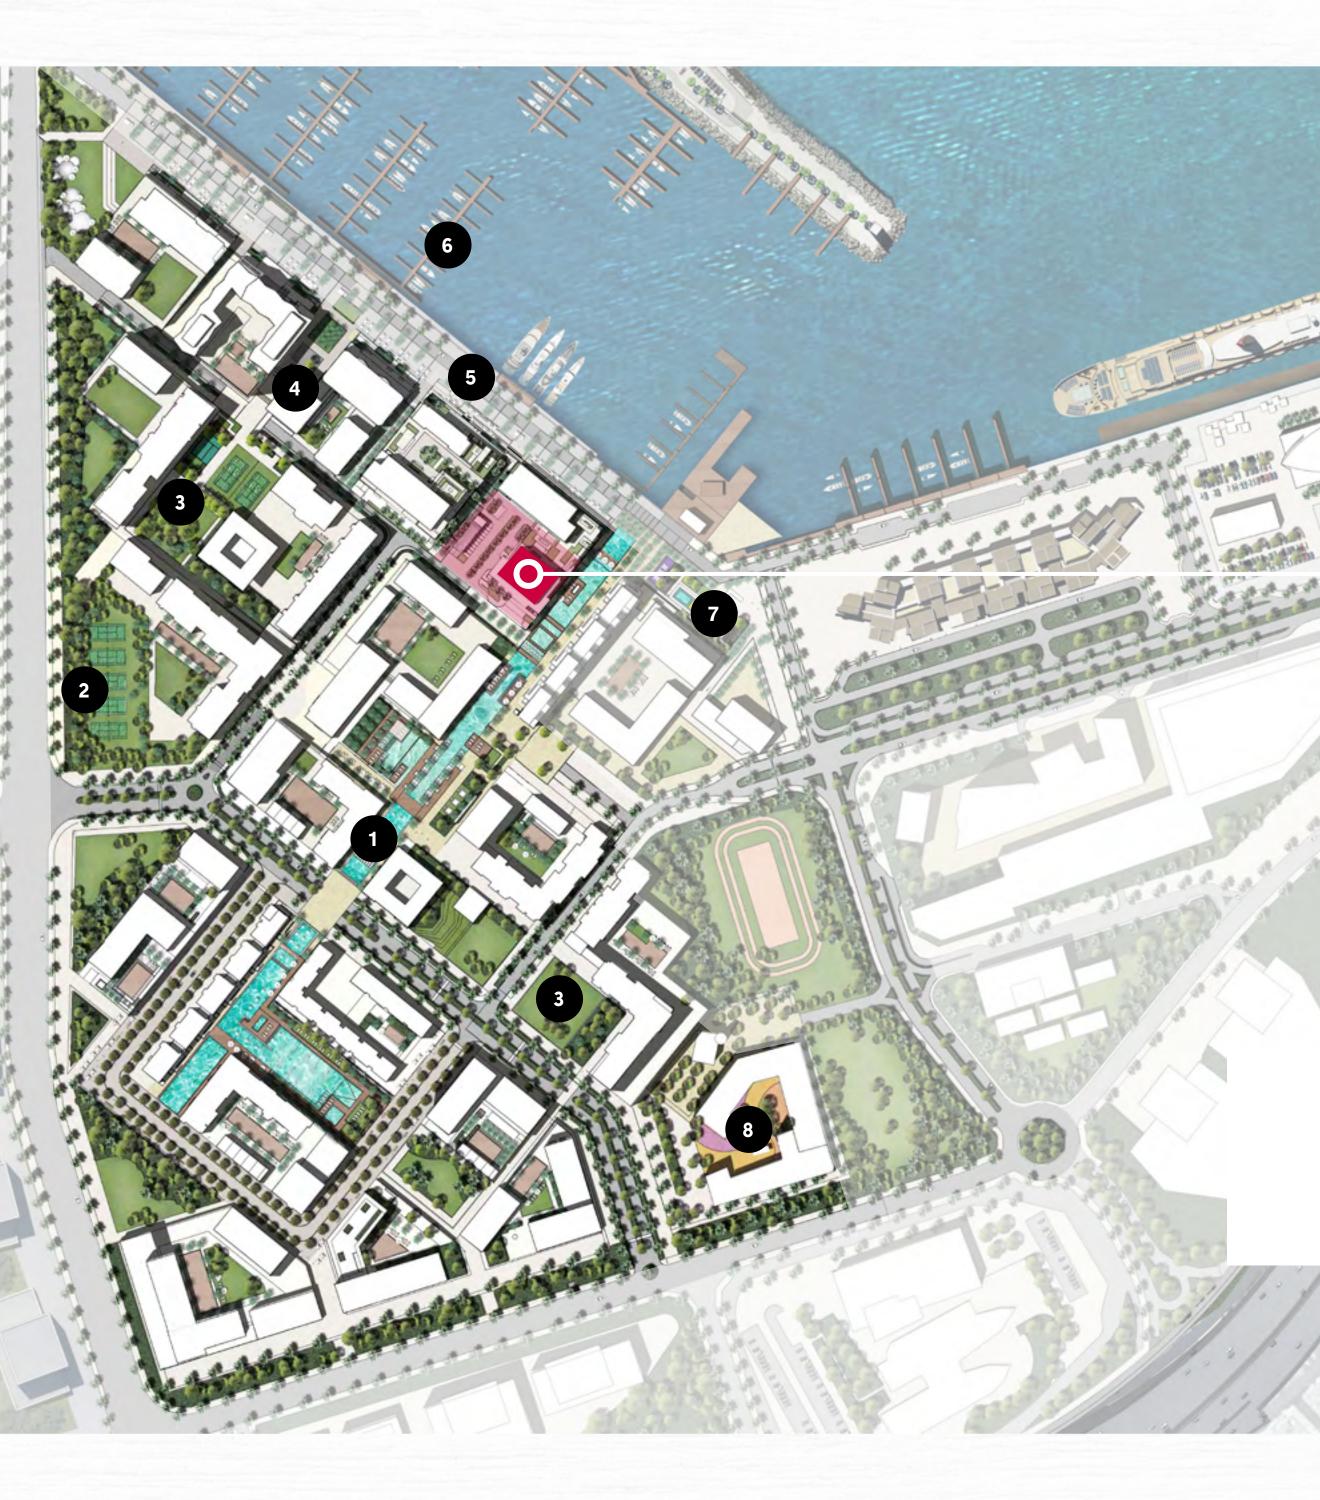

### COMMUNITY FEATURES

1 THE CANAL POOL

2 RECREATIONAL COURTS

3 COMMUNITY PARK

4 WATERFRONT PLAZA

5 BOARDWALK PROMENADE

6 BERTHS

7 SPLASH PARK

8 SCHOOL

| 1 1 |