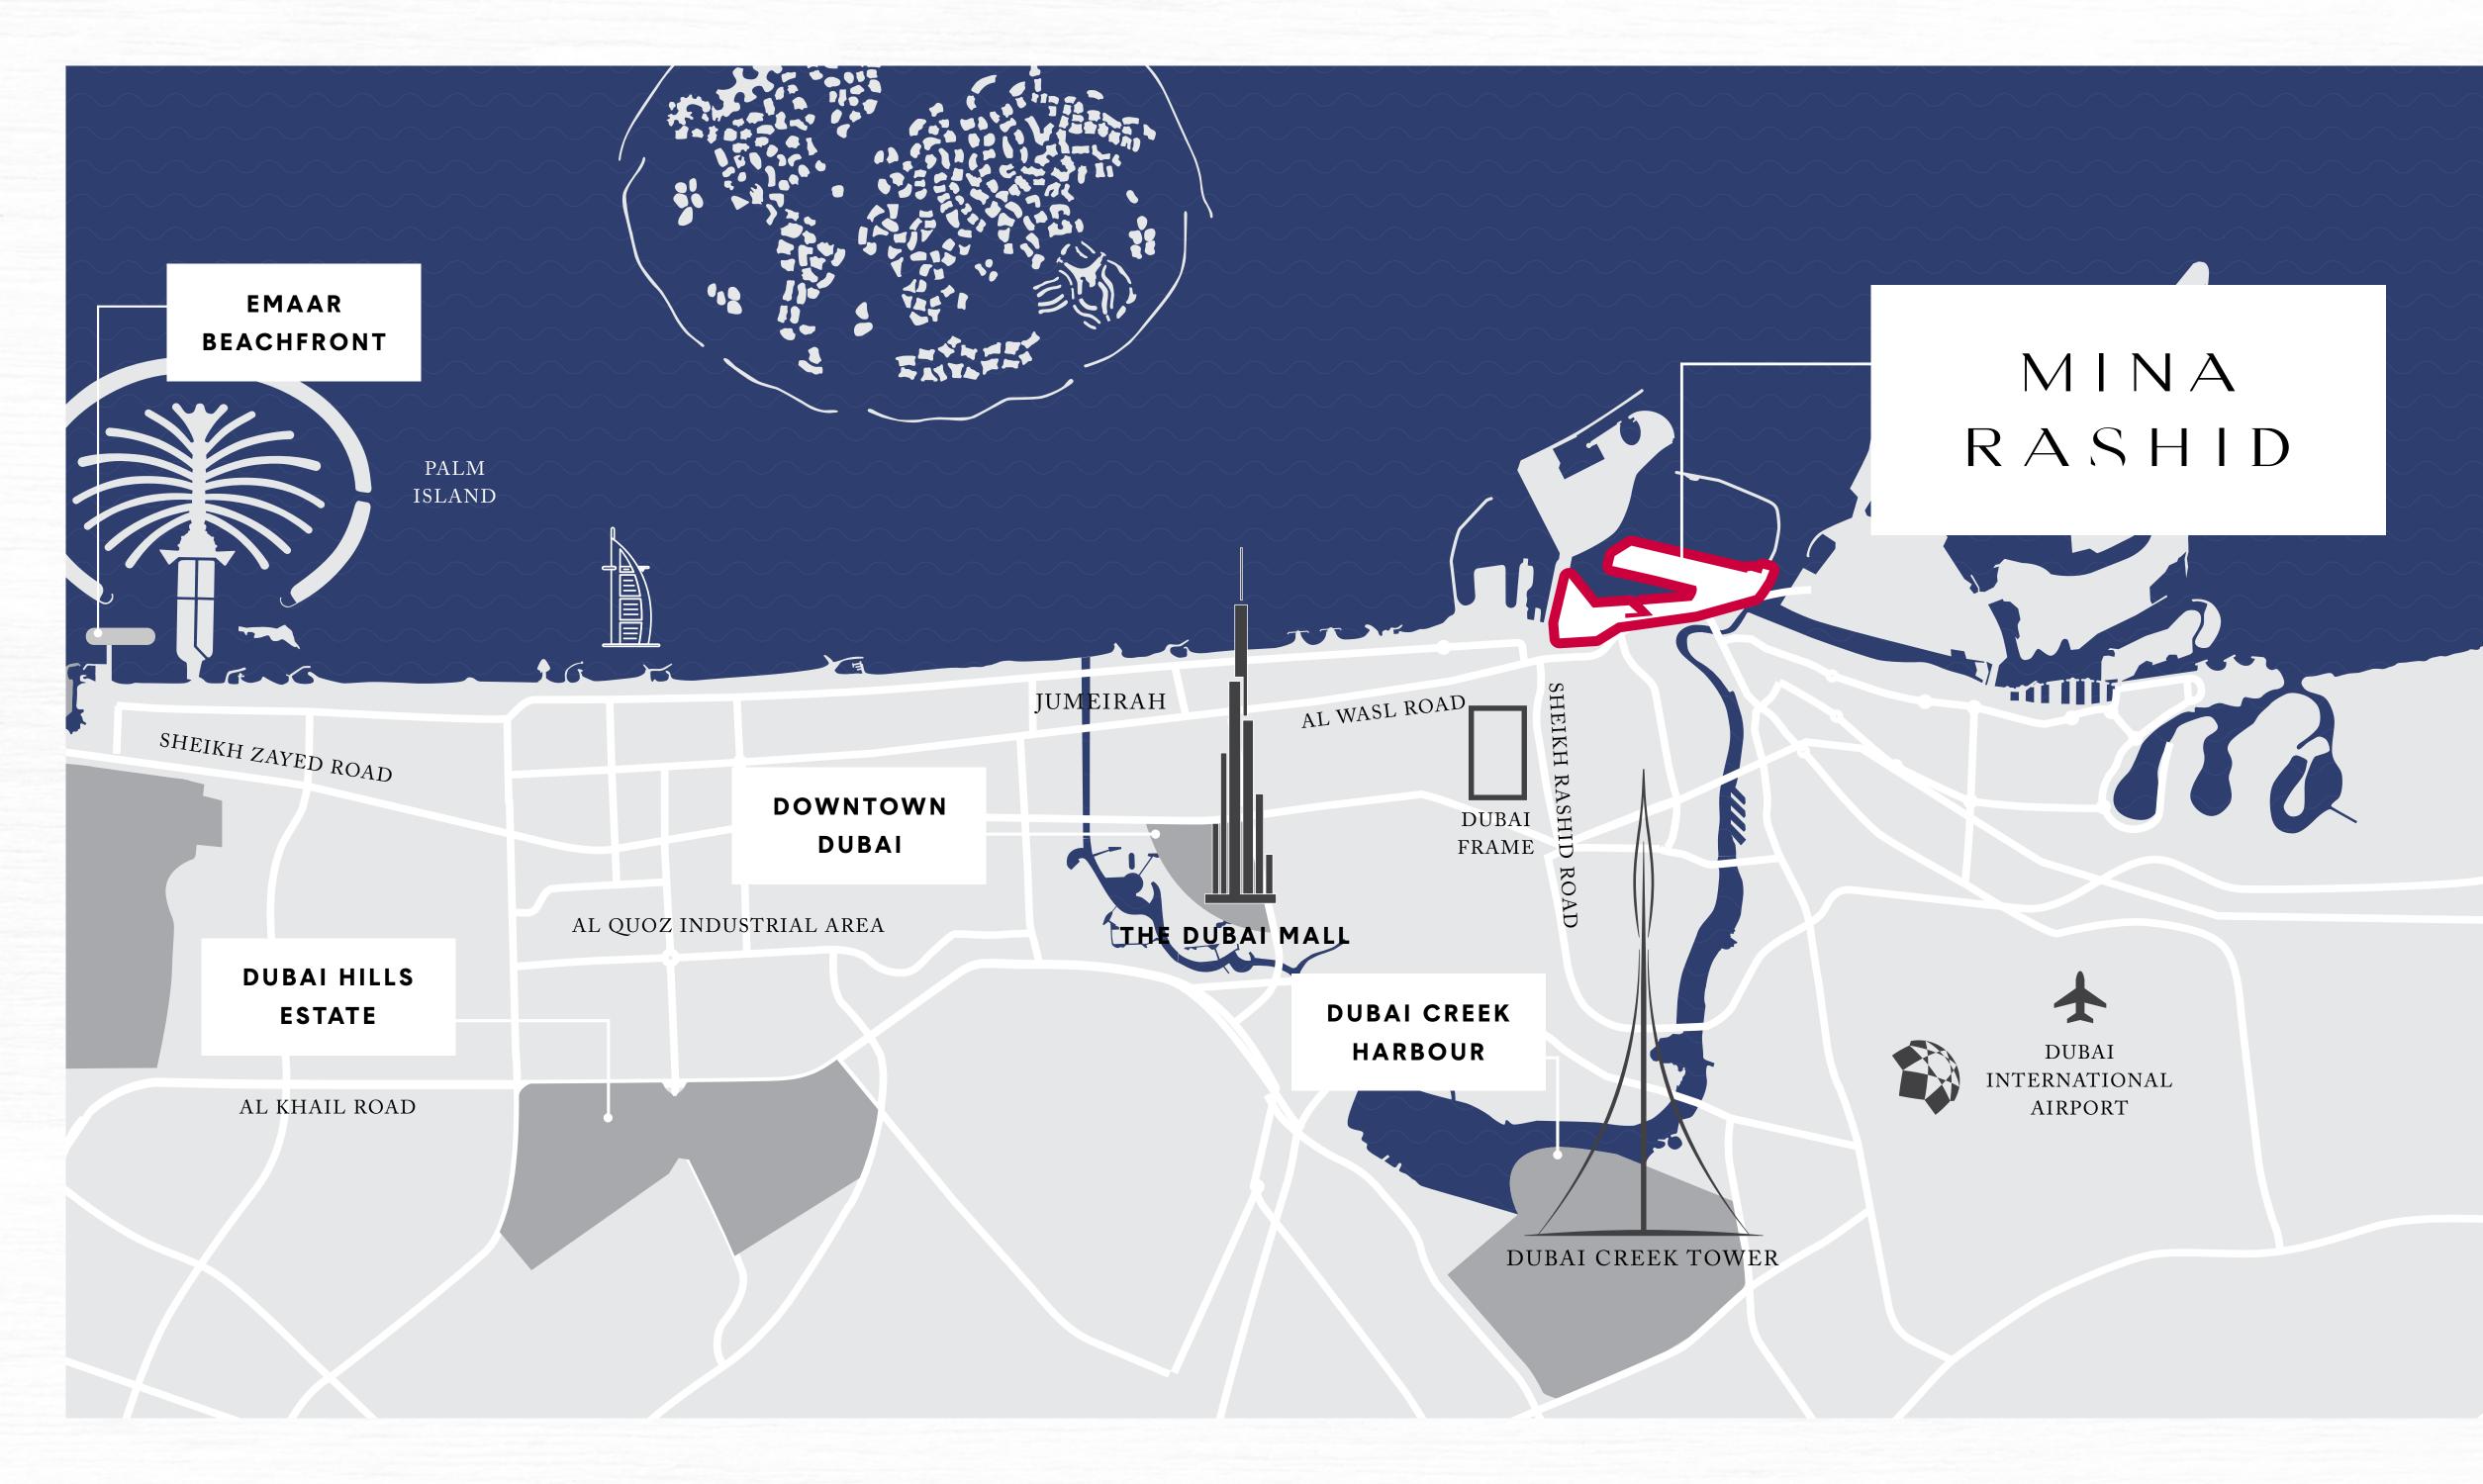

RIVIERA LIFESTYLE

CHARMING COASTAL TOWN

RICH CULTURAL LIFE

**10** MINUTES TO SHEIKH ZAYED ROAD

15

MINUTES TO DUBAI INTERNATIONAL AIRPORT

**20** MINUTES TO DOWNTOWN DUBAI

**20** MINUTES TO THE DUBAI MALL / BURJ KHALIFA

### **20** MINUTES TO DUBAI CREEK HARBOUR