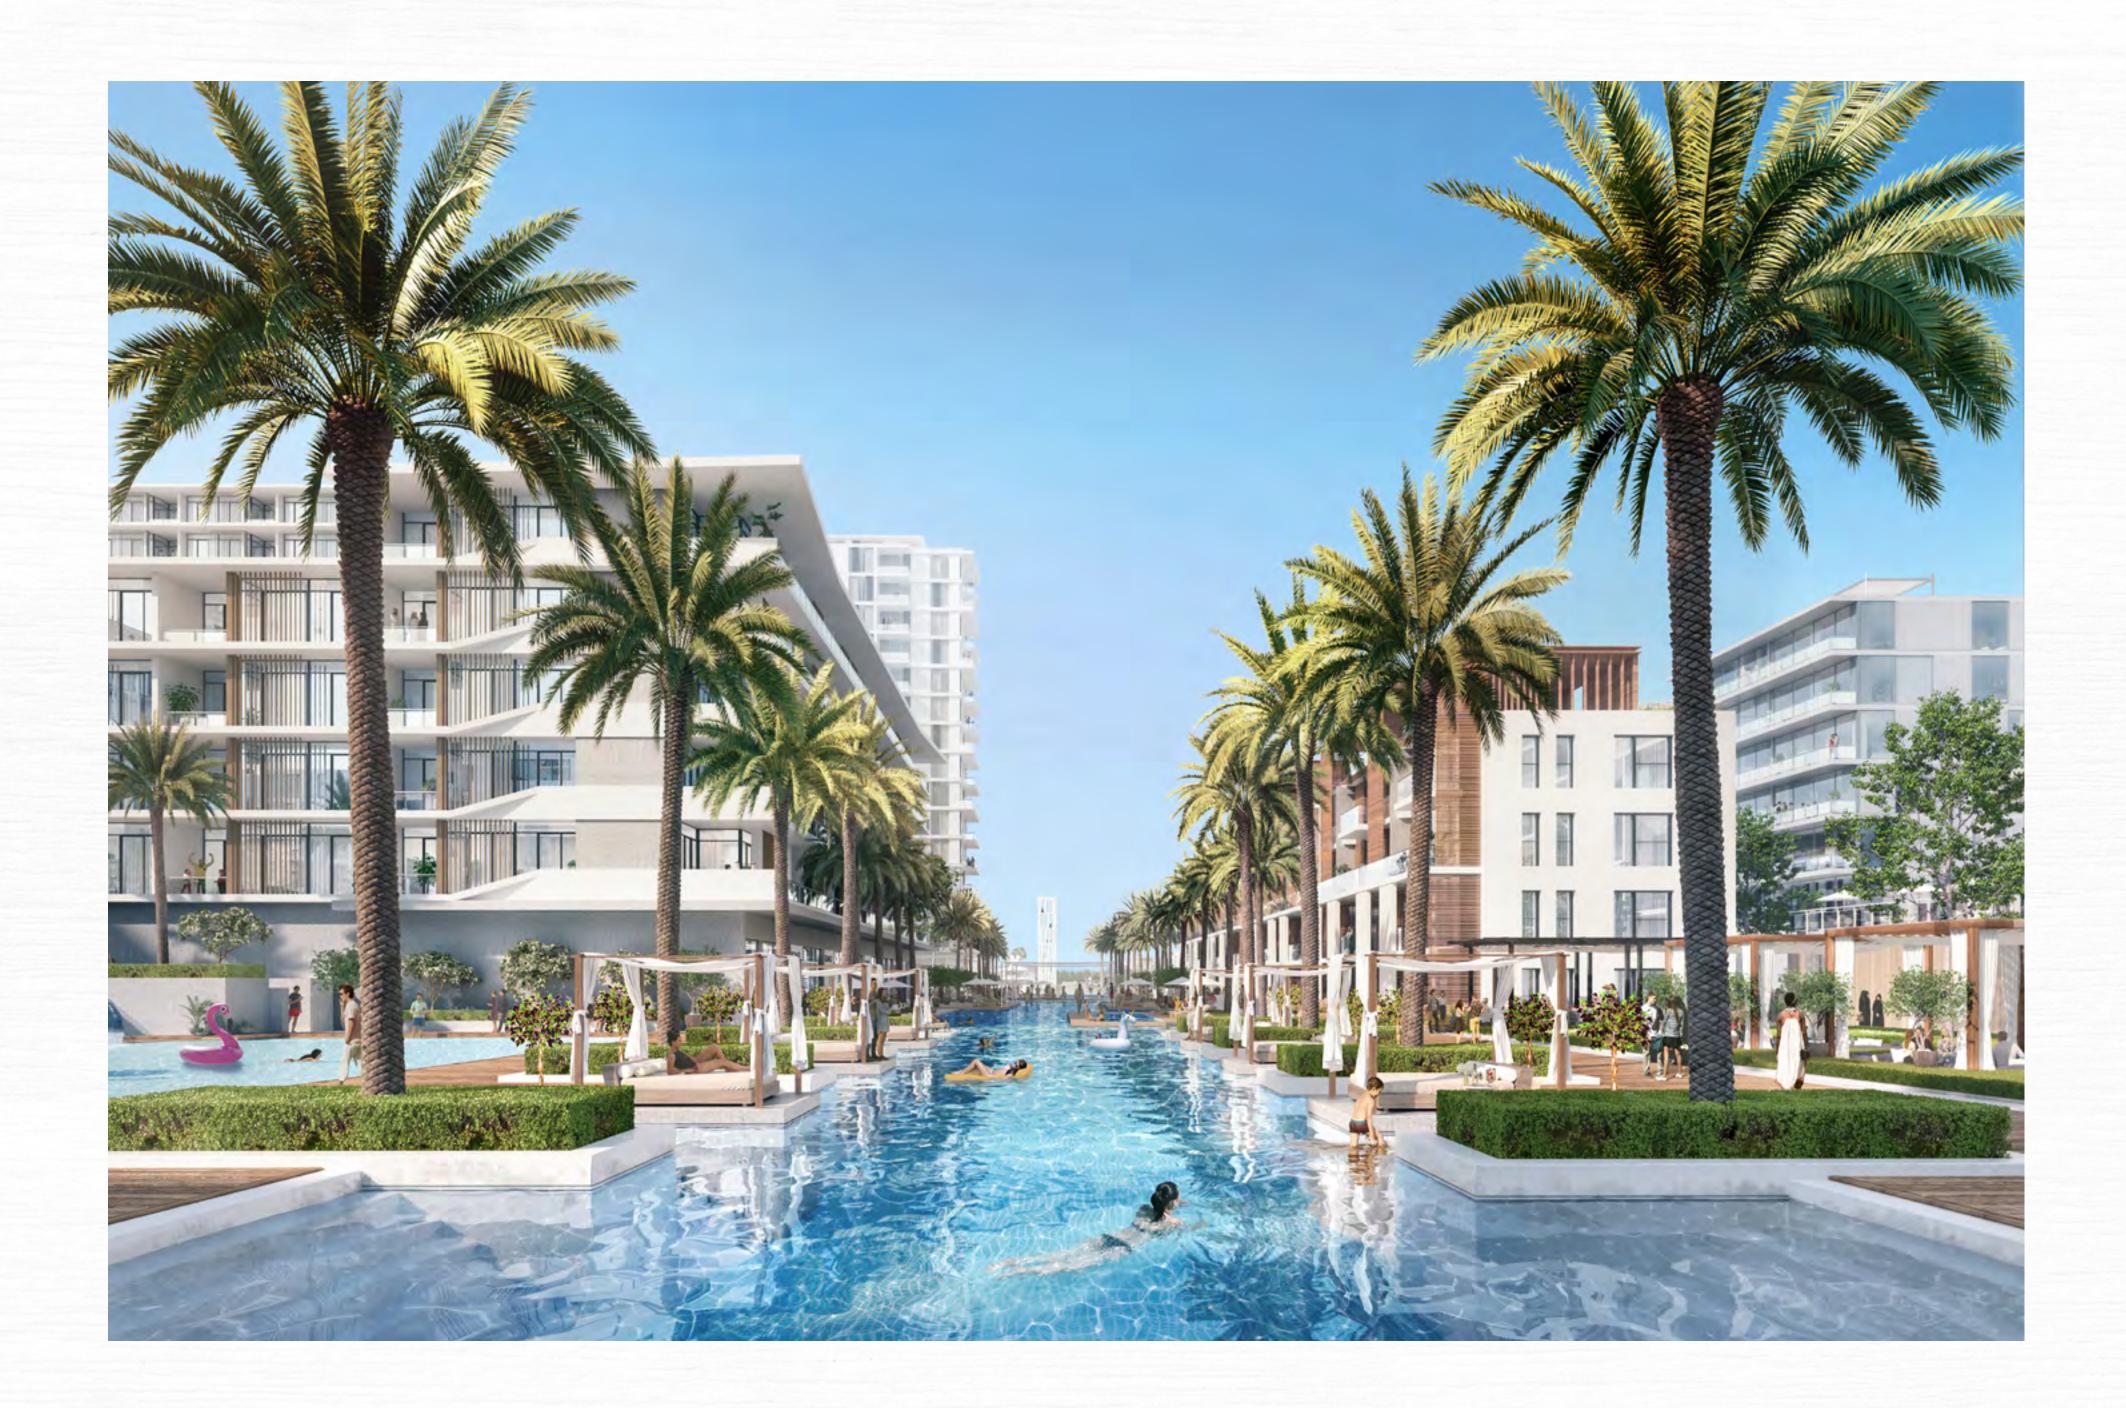

**500-METRE LONG** CANAL POOL

VIEWS OF DOWNTOWN DUBAI

COMMUNITY PODIUM WITH A GYM

KIDS' PLAY AREA

THE DUBAI MALL BY THE SEA

### SEASHORE THE CANAL POOL

Your luxury home at SEASHORE opens up to a 500m Venetianstyle canal; a swimming pool that's more than half the height of the Burj Khalifa, lined with lush palm trees and cabanas.

Now, how's that for the ultimate year-round sunshine vibe you crave?