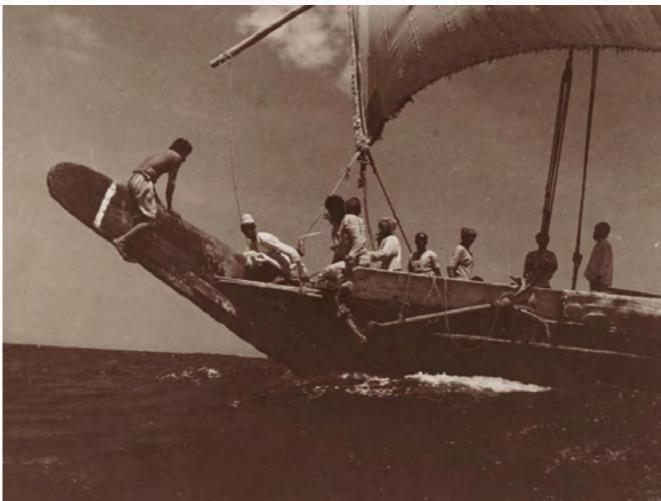

# A UNIQUE HERITAGE...

From fishermen and pearl divers to dhow builders and traders, few cities in the world can boast such richness of maritime history.

Memories of Dubai are inherently tied to the sea. Since the early 1900s, rich cargoes from across the world have been traversing its shores.

By the 1970s, the soaring trade of Dubai, or 'City of Merchants' as it was fondly called, demanded a new infrastructure; the late Sheikh Rashid bin Saeed Al Maktoum conceived the idea of dredging Dubai Creek to allow large shipping vessels to enter.

Sheik Rashid's dream flourished to become the commercial centre between the east and the west - MINA RASHID.