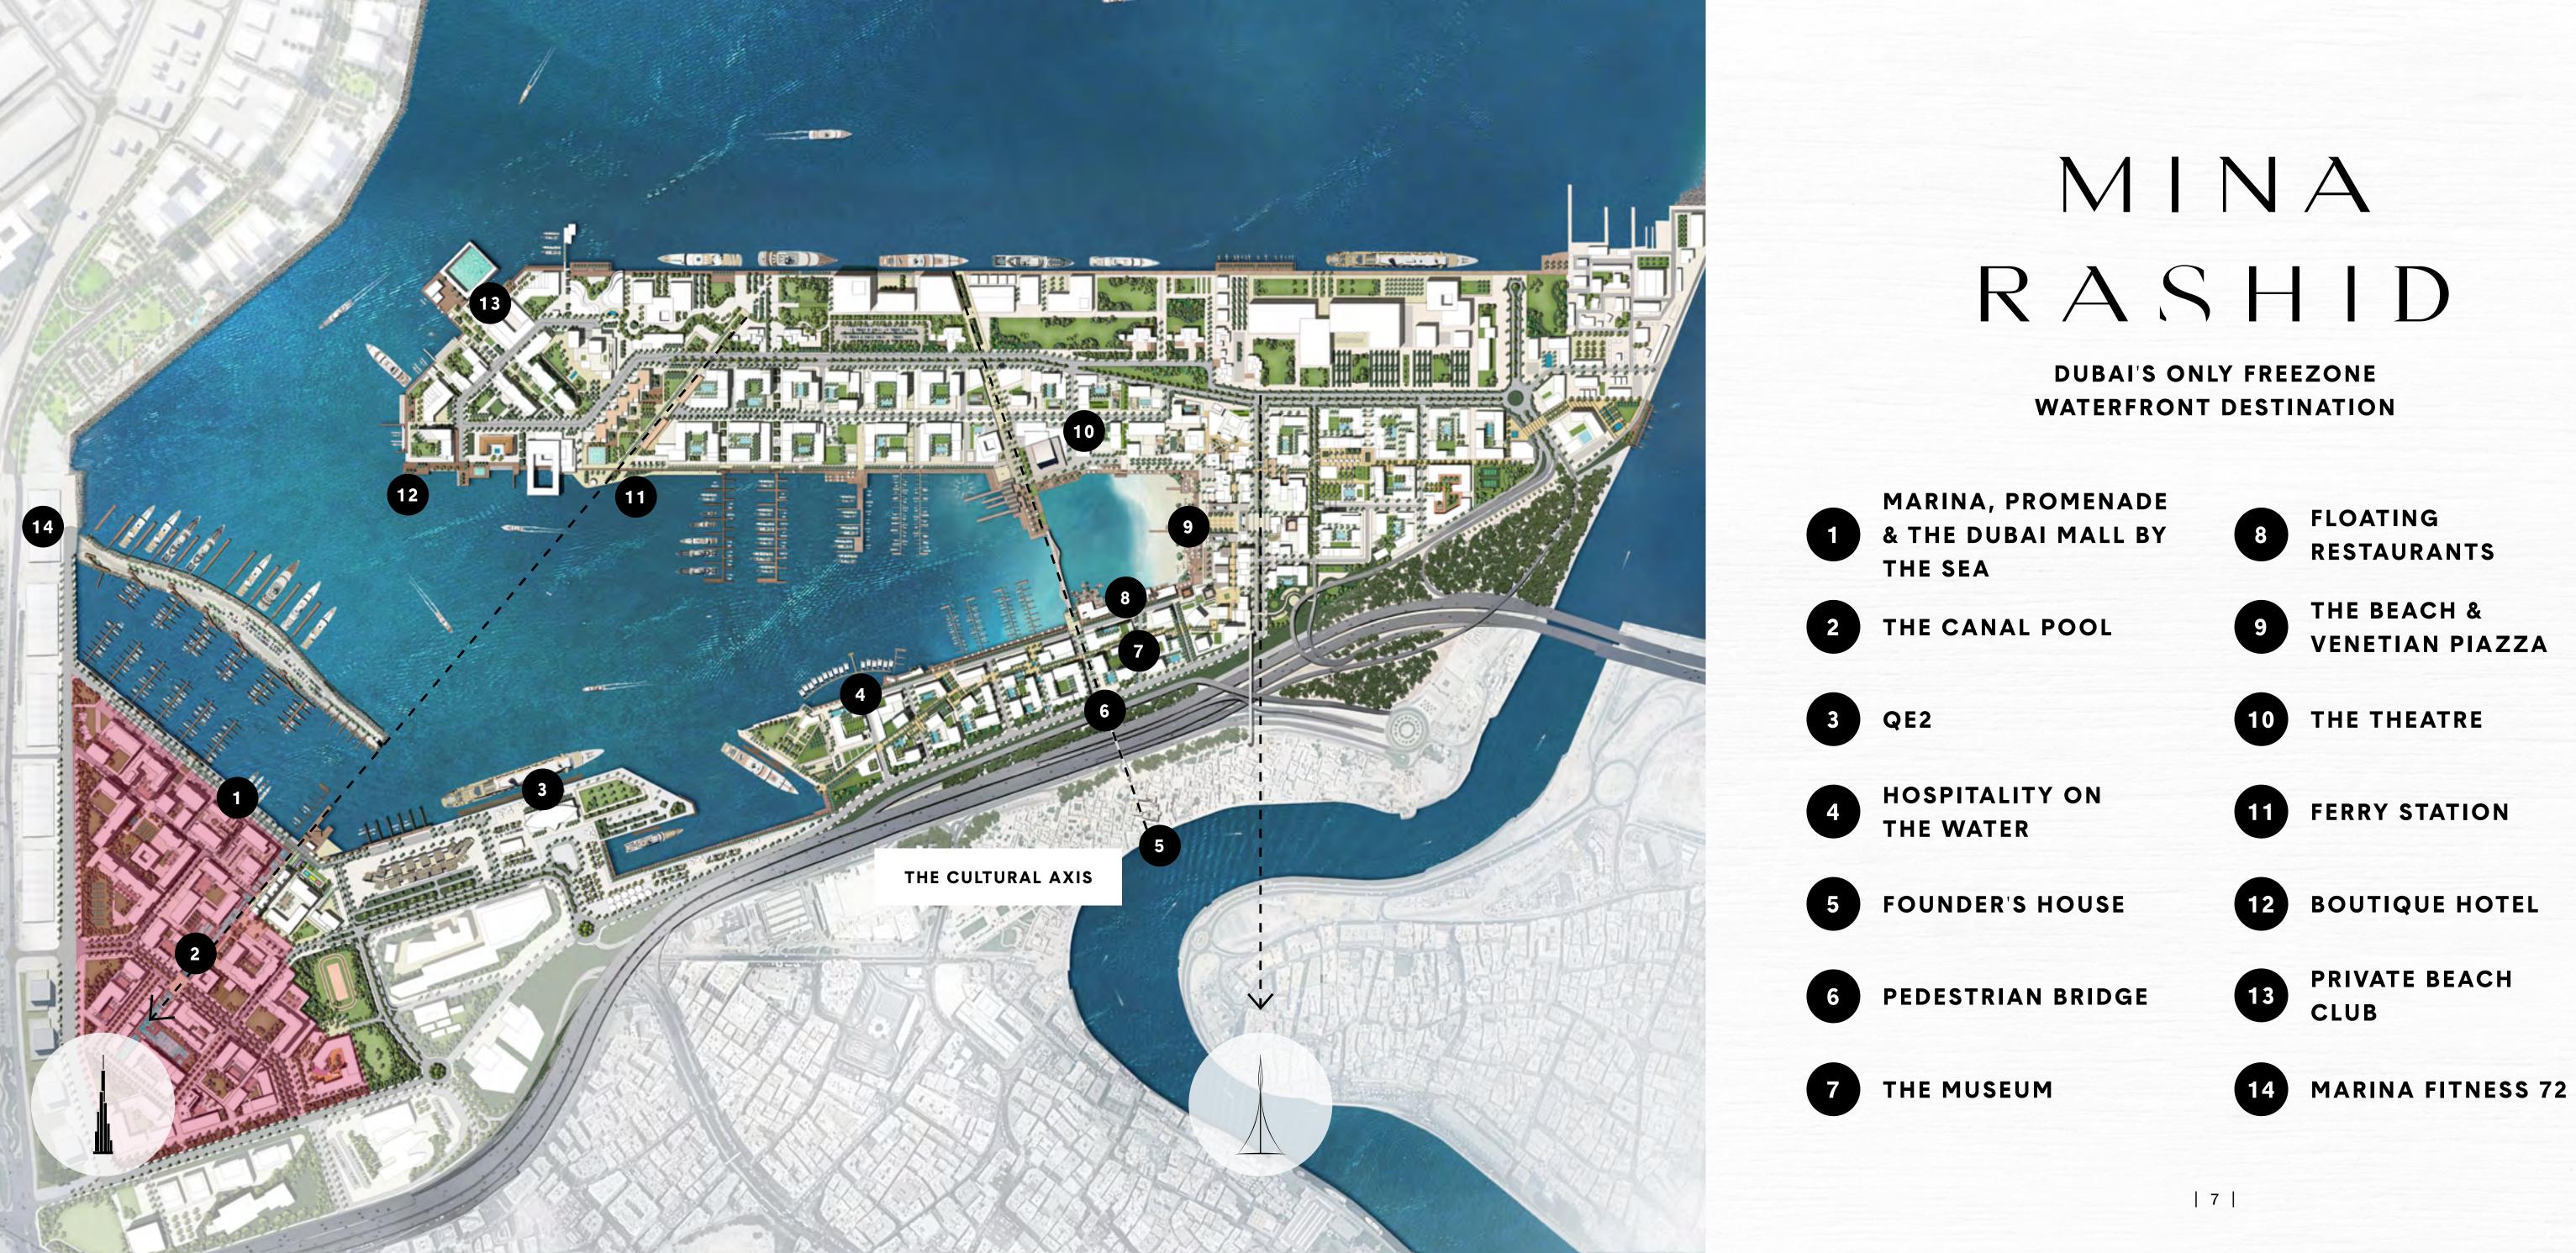

### INTRODUCING SEASHORE

at Dubai's Only Freezone Waterfront Destination

Designed to satiate your craving for an all-round waterfront lifestyle, SEASHORE is an exquisite collection of premium homes. Wake up to views of gleaming white yachts, and walk up to Dubai's longest swimmable canal pool.

### SEASHORE LIVE THE HIGH LIFE

Located along the lushly landscaped promenade, SEASHORE offers a waterfront lifestyle like no other, as it overlooks the same view that fascinated Dubai's royalty.

1, 2, 3-BEDROOM **APARTMENTS** 

**500-METRE LONG** CANAL POOL

VIEWS OF DOWNTOWN DUBAI

COMMUNITY PODIUM WITH A GYM

KIDS' PLAY AREA

THE DUBAI MALL BY THE SEA

### SEASHORE THE CANAL POOL

Your luxury home at SEASHORE opens up to a 500m Venetianstyle canal; a swimming pool that's more than half the height of the Burj Khalifa, lined with lush palm trees and cabanas.

### COMMUNITY FEATURES

1 THE CANAL POOL

2 RECREATIONAL COURTS

3 COMMUNITY PARK

4 WATERFRONT PLAZA

5 BOARDWALK PROMENADE

6 BERTHS

7 SPLASH PARK