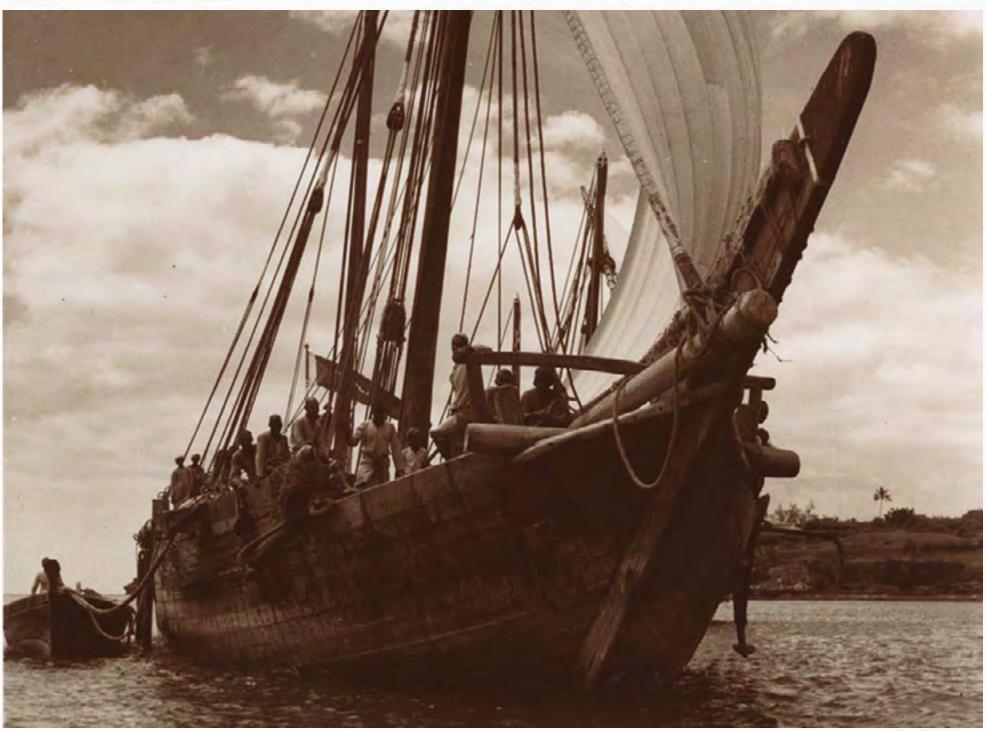

# A UNIQUE HERITAGE...

From fishermen and pearl divers to dhow builders and traders, few cities in the world can boast such richness of maritime history.

Memories of Dubai are inherently tied to the sea. Since the early 1900s, rich cargoes from across the world have been traversing its shores.

By the 1970s, the soaring trade of Dubai, or 'City of Merchants' as it was fondly called, demanded a new infrastructure; the late Sheikh Rashid bin Saeed Al Maktoum conceived the idea of dredging Dubai Creek to allow large shipping vessels to enter.

Sheik Rashid's dream flourished to become the commercial centre between the east and the west - MINA RASHID.