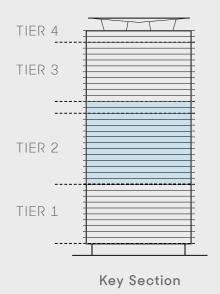

--------|------------|
| Balcony Area | 142 sqft  | 13.17 sqm  |
| Total Area   | 1383 sqft | 128.49 sqm |







Unit 03 | Levels 23 Unit 08 | Levels 11-22

| Suite Area   | 1686 sqft | 156.62 sqm |
|--------------|-----------|------------|
| Balcony Area | 273 sqft  | 25.40 sqm  |
| Total Area   | 1959 sqft | 182.02 sqm |







Unit 01 | Levels 23 Unit 06 | Levels 11 to 22

| Suite Area   | 1691 sqft | 157.06 sqm |
|--------------|-----------|------------|
| Balcony Area | 273 sqft  | 25.40 sqm  |
| Total Area   | 1964 sqft | 182.46 sqm |







### 3 BEDROOM - TYPE 02

#### Unit 02 | Levels 23 Unit 07 | Levels 11 & 22

| Suite Area   | 1784 sqft | 165.74 sqm |
|--------------|-----------|------------|
| Balcony Area | 284 sqft  | 26.34 sqm  |
| Total Area   | 2068 sqft | 192.08 sqm |







#### Unit 07 | Levels 25 to 34

| Suite Area   | 2572 sqft | 238.92 sqm |
|--------------|-----------|------------|
| Balcony Area | 479 sqft  | 44.48 sqm  |
| Total Area   | 3050 sqft | 283.40 sqm |







#### Unit 06 | Levels 25 to 34

| Suite Area   | 2572 sqft | 238.92 sqm |
|--------------|-----------|------------|
| Balcony Area | 479 sqft  | 44.48 sqm  |
| Total Area   | 3050 sqft | 283.40 sqm |







### PENTHOUSE A

#### Unit 02 | Levels 35 to 36

| Suite Area   | 3809 sqft | 353.88 sqm |
|--------------|-----------|------------|
| Balcony Area | 644 sqft  | 59.80 sqm  |
| Total Area   | 4453 sqft | 413.68 sqm |









### PENTHOUSE B

#### **Unit 01** | Levels 35 to 36

| Suite Area   | 3809 sqft | 353.88 sqm |
|--------------|-----------|------------|
| Balcony Area |