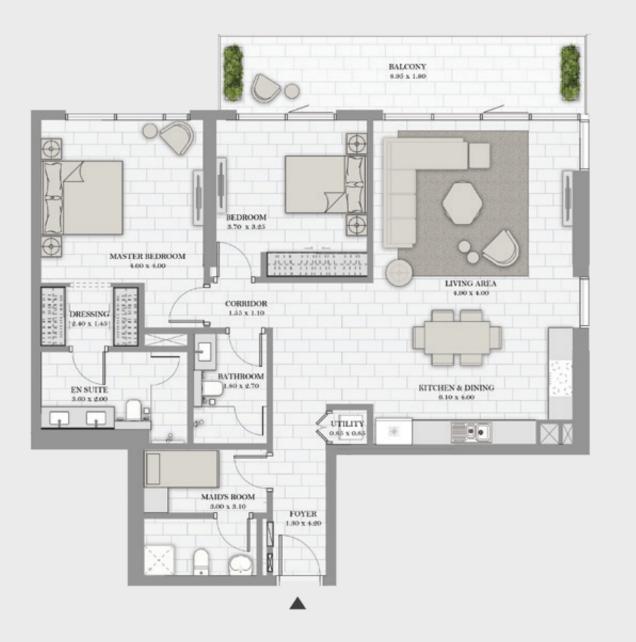

## 2 BEDROOM - TYPE 02 B Unit 06 | Levels 01 to 10

| Suite Area   | 1321 sqft | 122.71 sqm |
|--------------|-----------|------------|
| Balcony Area | 195 sqft  | 18.07 sqm  |
| Total Area   | 1515 sqft | 140.78 sqm |