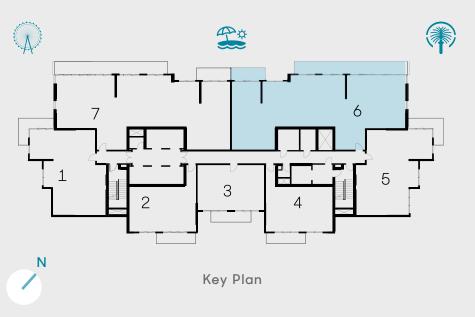

## 2 BEDROOM - TYPE 02 B Unit 06 | Levels 01 to 10

| Suite Area   | 1321 sqft | 122.71 sqm |
|--------------|-----------|------------|
| Balcony Area | 195 sqft  | 18.07 sqm  |
| Total Area   | 1515 sqft | 140.78 sqm |

# 2 BEDROOM - TYPE 03 A Unit 08 | Levels 01 to 10

| Suite Area   | 1241 sqft | 115.32 sqm |
|--------------|-----------|------------|
| Balcony Area | 142 sqft  | 13.17 sqm  |
| Total Area   | 1383 sqft | 128.49 sqm |