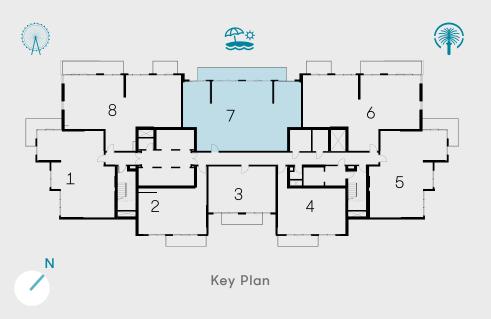

------|------------|
| Balcony Area | 142 sqft  | 13.17 sqm  |
| Total Area   | 1383 sqft | 128.49 sqm |







Unit 03 | Levels 23 Unit 08 | Levels 11-22

| Suite Area   | 1686 sqft | 156.62 sqm |
|--------------|-----------|------------|
| Balcony Area | 273 sqft  | 25.40 sqm  |
| Total Area   | 1959 sqft | 182.02 sqm |







Unit 01 | Levels 23 Unit 06 | Levels 11 to 22

| Suite Area   | 1691 sqft | 157.06 sqm |
|--------------|-----------|------------|
| Balcony Area | 273 sqft  | 25.40 sqm  |
| Total Area   | 1964 sqft | 182.46 sqm |







### 3 BEDROOM - TYPE 02

#### Unit 02 | Levels 23 Unit 07 | Levels 11 & 22

| Suite Area   | 1784 sqft | 165.74 sqm |
|--------------|-----------|------------|
| Balcony Area | 284 sqft  | 26.34 sqm  |
| Total Area   | 2068 sqft | 192.08 sqm |







#### Unit 07 | Levels 25 to 34

| Suite Area   | 2572 sqft | 238.92 sqm |
|--------------|-----------|------------|
| Balcony Area | 479 sqft  | 44.48 sqm  |
| Total Area   | 3050 sqft | 283.40 sqm |







#### Unit 06 | Levels 25 to 34

| Suite Area   | 2572 sqft | 238.92 sqm |
|--------------|-----------|------------|
| Balcony Area | 479 sqft  | 44.48 sqm  |
| Total Area   | 3050 sqft | 283.40 sqm |







### PENTHOUSE A

#### Unit 02 | Levels 35 to 36

| Suite Area   | 3809 sqft | 353.88 sqm |
|--------------|-----------|------------|
| Balcony Area | 644 sqft  | 59.80 sqm  |
| Total Area   | 4453 sqft | 413.68 sqm |









### PENTHOUSE B

#### **Unit 01** | Levels 35 to 36

| Suite Area   | 3809 sqft | 353.88 sqm |
|--------------|-----------|------------|
| Balcony Area | 64