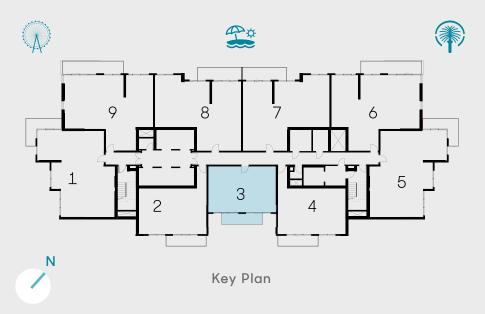

Unit 03 | Levels 23 Unit 08 | Levels 11-22

| Suite Area   | 1686 sqft | 156.62 sqm |
|--------------|-----------|------------|
| Balcony Area | 273 sqft  | 25.40 sqm  |
| Total Area   | 1959 sqft | 182.02 sqm |