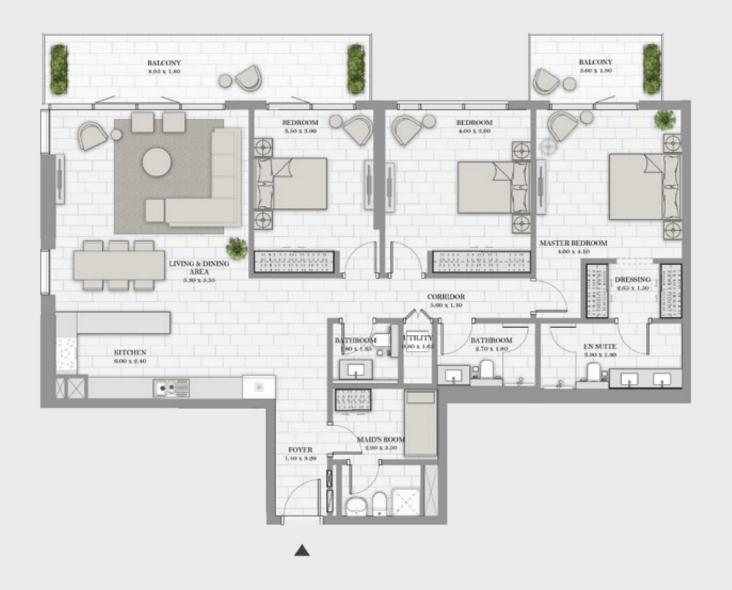

#### Unit 07 | Levels 25 to 34

| Suite Area   | 2572 sqft | 238.92 sqm |
|--------------|-----------|------------|
| Balcony Area | 479 sqft  | 44.48 sqm  |
| Total Area   | 3050 sqft | 283.40 sqm |

#### Unit 06 | Levels 25 to 34

| Suite Area   | 2572 sqft | 238.92 sqm |
|--------------|-----------|------------|
| Balcony Area | 479 sqft  | 44.48 sqm  |
| Total Area   | 3050 sqft | 283.40 sqm |