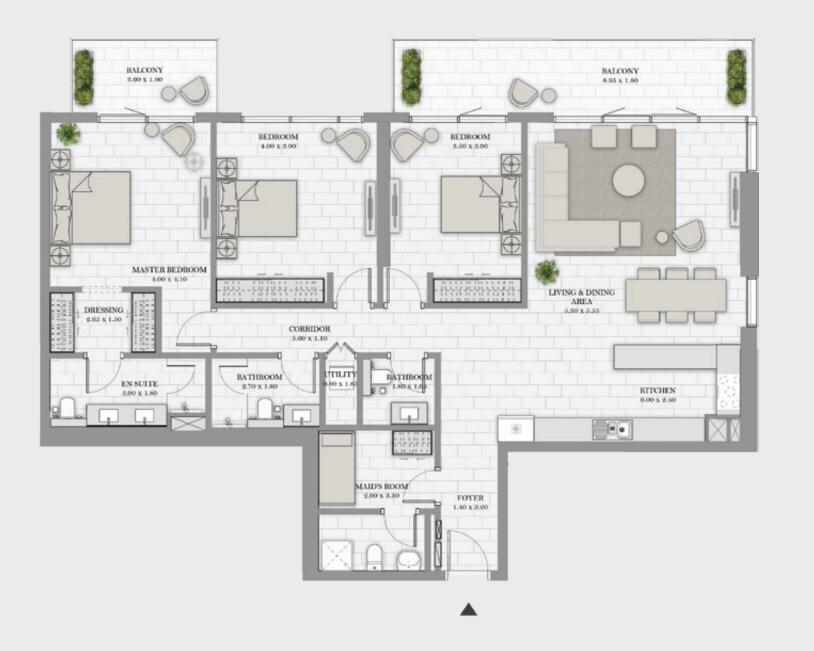

Unit 03 | Levels 23 Unit 08 | Levels 11-22

| Suite Area   | 1686 sqft | 156.62 sqm |
|--------------|-----------|------------|
| Balcony Area | 273 sqft  | 25.40 sqm  |
| Total Area   | 1959 sqft | 182.02 sqm |

Unit 01 | Levels 23 Unit 06 | Levels 11 to 22

| Suite Area   | 1691 sqft | 157.06 sqm |
|--------------|-----------|------------|
| Balcony Area | 273 sqft  | 25.40 sqm  |
| Total Area   | 1964 sqft | 182.46 sqm |