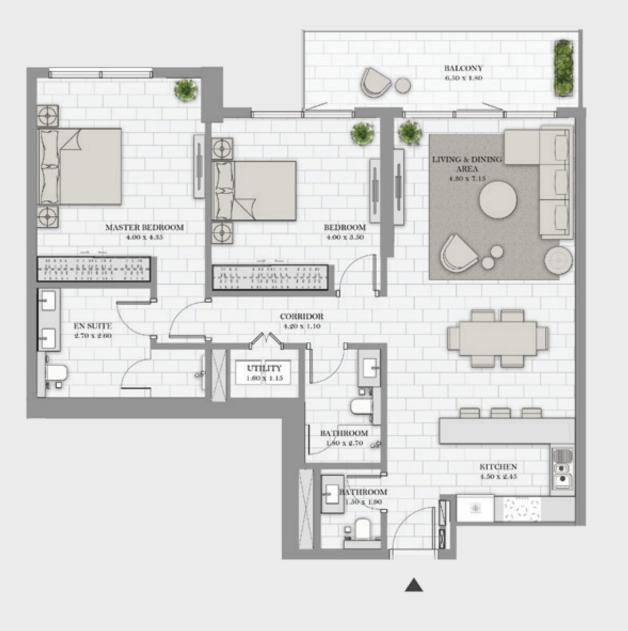

-----|-----------|------------|
| Balcony Area | 136 sqft  | 12.64 sqm  |
| Total Area   | 1400 sqft | 130.07 sqm |







# 2 BEDROOM - TYPE 02 A Unit 09 | Levels 01 to 10

| Suite Area   | 1321 sqft | 122.71 sqm |
|--------------|-----------|------------|
| Balcony Area | 195 sqft  | 18.07 sqm  |
| Total Area   | 1515 sqft | 140.78 sqm |







## 2 BEDROOM - TYPE 02 B Unit 06 | Levels 01 to 10

| Suite Area   | 1321 sqft | 122.71 sqm |
|--------------|-----------|------------|
| Balcony Area | 195 sqft  | 18.07 sqm  |
| Total Area   | 1515 sqft | 140.78 sqm |







# 2 BEDROOM - TYPE 03 A Unit 08 | Levels 01 to 10

| Suite Area   | 1241 sqft | 115.32 sqm |
|--------------|-----------|------------|
| Balcony Area | 142 sqft  | 13.17 sqm  |
| Total Area   | 1383 sqft | 128.49 sqm |







## 2 BEDROOM - TYPE 03 B Unit 07 | Levels 01 to 10

| Suite Area   | 1241 sqft | 115.32 sqm |
|--------------|-----------|------------|
| Balcony Area | 142 sqft  | 13.17 sqm  |
| Total Area   | 1383 sqft | 128.49 sqm |







Unit 03 | Levels 23 Unit 08 | Levels 11-22

| Suite Area   | 1686 sqft | 156.62 sqm |
|--------------|-----------|------------|
| Balcony Area | 273 sqft  | 25.40 sqm  |
| Total Area   | 1959 sqft | 182.02 sqm |







Unit 01 | Levels 23 Unit 06 | Levels 11 to 22

| Suite Area   | 1691 sqft | 157.06 sqm |
|--------------|-----------|------------|
| Balcony Area | 273 sqft  | 25.40 sqm  |
| Total Area   | 1964 sqft | 182.46 sqm |







### 3 BEDROOM - TYPE 02

#### Unit 02 | Levels 23 Unit 07 | Levels 11 & 22

| Suite Area   | 1784 sqft | 165.74 sqm |
|-----------