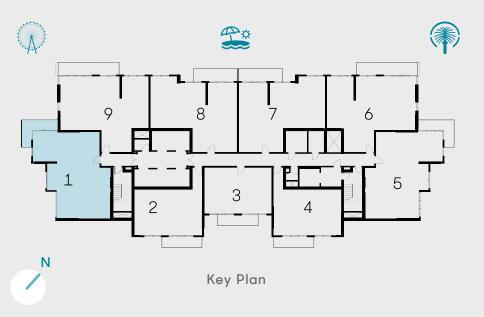

Area | 107 sqft | 9.91 sqm  |  |
| Total Area   | 920 sqft | 85.47 sqm |  |







Unit 04 | Levels 01 to 22, 25 to 34 Unit 05 | Levels 35 & 36

| Suite Area   | 813 sqft | 75.56 sqm |
|--------------|----------|-----------|
| Balcony Area | 107 sqft | 9.91 sqm  |
| Total Area   | 920 sqft | 85.47 sqm |







#### 1 BEDROOM - TYPE 02

Unit 03 | Levels 01 to 22, 25 to 34 Unit 04 | Levels 35 & 36

| Suite Area   | 741 sqft | 68.81 sqm |
|--------------|----------|-----------|
| Balcony Area | 109 sqft | 10.13 sqm |
| Total Area   | 850 sqft | 78.94 sqm |







# 2 BEDROOM - TYPE 01 A Unit 01 | Levels 01 to 22, 25 to 34

| Suite Area   | 1264 sqft | 117.43 sqm |
|--------------|-----------|------------|
| Balcony Area | 136 sqft  | 12.64 sqm  |
| Total Area   | 1400 sqft | 130.07 sqm |







#### Unit 05 | Levels 01 to 22, 25 to 34

| Suite Area   | 1264 sqft | 117.43 sqm |
|--------------|-----------|------------|
| Balcony Area | 136 sqft  | 12.64 sqm  |
| Total Area   | 1400 sqft | 130.07 sqm |







# 2 BEDROOM - TYPE 02 A Unit 09 | Levels 01 to 10

| Suite Area   | 1321 sqft | 122.71 sqm |
|--------------|-----------|------------|
| Balcony Area | 195 sqft  | 18.07 sqm  |
| Total Area   | 1515 sqft | 140.78 sqm |







## 2 BEDROOM - TYPE 02 B Unit 06 | Levels 01 to 10

| Suite Area   | 1321 sqft | 122.71 sqm |
|--------------|-----------|------------|
| Balcony Area | 195 sqft  | 18.07 sqm  |
| Total Area   | 1515 sqft | 140.78 sqm |







# 2 BEDROOM - TYPE 03 A Unit 08 | Levels 01 to 10

| Suite Area   | 1241 sqft | 115.32 sqm |
|--------------|-----------|-----