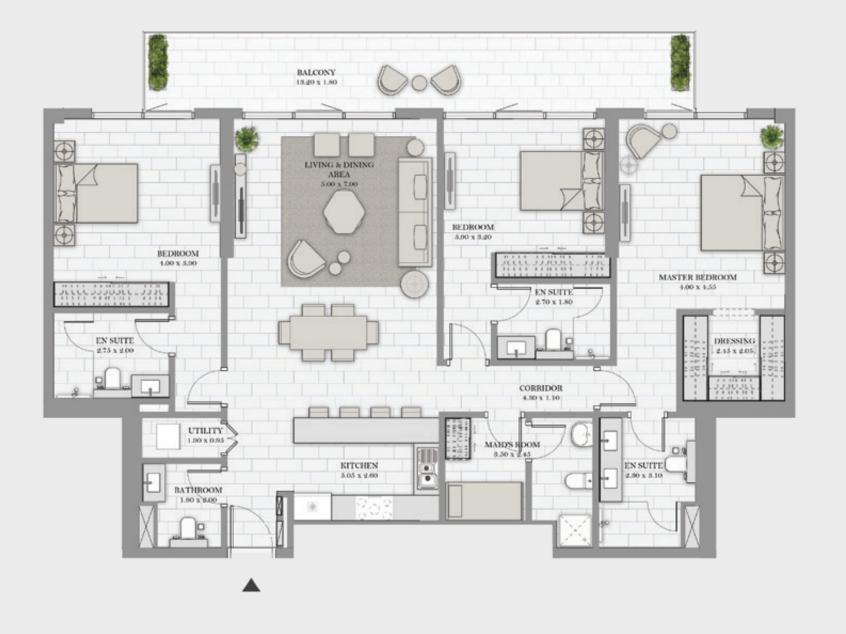

#### Unit 07 | Levels 25 to 34

| Suite Area   | 2572 sqft | 238.92 sqm |
|--------------|-----------|------------|
| Balcony Area | 479 sqft  | 44.48 sqm  |
| Total Area   | 3050 sqft | 283.40 sqm |

#### Unit 06 | Levels 25 to 34

| Suite Area   | 2572 sqft | 238.92 sqm |
|--------------|-----------|------------|
| Balcony Area | 479 sqft  | 44.48 sqm  |
| Total Area   | 3050 sqft | 283.40 sqm |