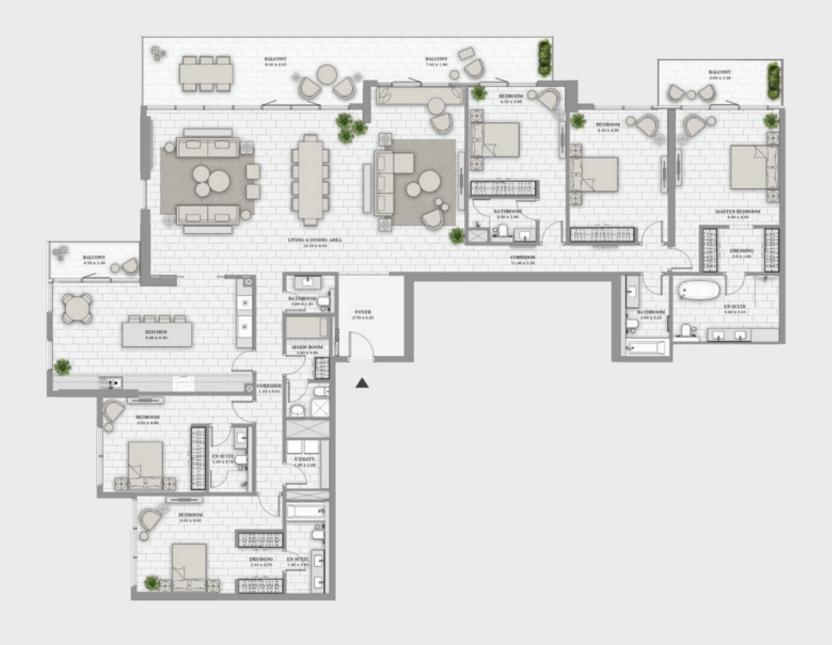

#### Unit 02 | Levels 35 to 36

| Suite Area   | 3809 sqft | 353.88 sqm |
|--------------|-----------|------------|
| Balcony Area | 644 sqft  | 59.80 sqm  |
| Total Area   | 4453 sqft | 413.68 sqm |

#### **Unit 01** | Levels 35 to 36

| Suite Area   | 3809 sqft | 353.88 sqm |
|--------------|-----------|------------|
| Balcony Area | 644 sqft  | 59.80 sqm  |
| Total Area   | 4453 sqft | 413.68 sqm |