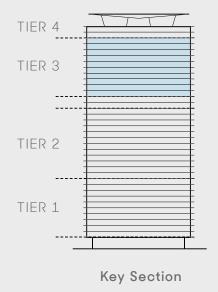

--------|-----------|------------|
| Balcony Area | 273 sqft  | 25.40 sqm  |
| Total Area   | 1959 sqft | 182.02 sqm |







Unit 01 | Levels 23 Unit 06 | Levels 11 to 22

| Suite Area   | 1691 sqft | 157.06 sqm |
|--------------|-----------|------------|
| Balcony Area | 273 sqft  | 25.40 sqm  |
| Total Area   | 1964 sqft | 182.46 sqm |







### 3 BEDROOM - TYPE 02

#### Unit 02 | Levels 23 Unit 07 | Levels 11 & 22

| Suite Area   | 1784 sqft | 165.74 sqm |
|--------------|-----------|------------|
| Balcony Area | 284 sqft  | 26.34 sqm  |
| Total Area   | 2068 sqft | 192.08 sqm |







#### Unit 07 | Levels 25 to 34

| Suite Area   | 2572 sqft | 238.92 sqm |
|--------------|-----------|------------|
| Balcony Area | 479 sqft  | 44.48 sqm  |
| Total Area   | 3050 sqft | 283.40 sqm |







#### Unit 06 | Levels 25 to 34

| Suite Area   | 2572 sqft | 238.92 sqm |
|--------------|-----------|------------|
| Balcony Area | 479 sqft  | 44.48 sqm  |
| Total Area   | 3050 sqft | 283.40 sqm |







### PENTHOUSE A

#### Unit 02 | Levels 35 to 36

| Suite Area   | 3809 sqft | 353.88 sqm |
|--------------|-----------|------------|
| Balcony Area | 644 sqft  | 59.80 sqm  |
| Total Area   | 4453 sqft | 413.68 sqm |









### PENTHOUSE B

#### **Unit 01** | Levels 35 to 36

| Suite Area   | 3809 sqft | 353.88 sqm |
|--------------|-----------|------------|
| Balcony Area | 644 sqft  | 59.80 sqm  |
| Total Area   | 4453 sqft | 413.68 sqm |