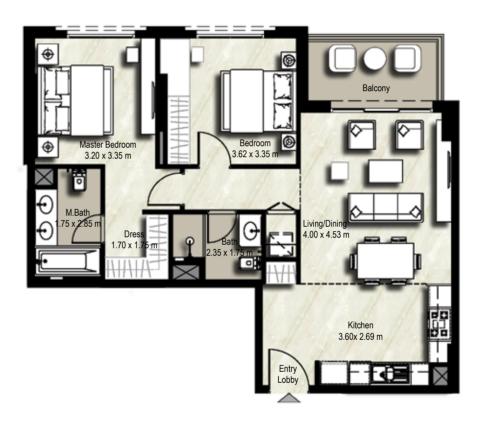

|                                                                                      | BLOCK | A   | В   |          |
|--------------------------------------------------------------------------------------|-------|-----|-----|----------|
| 2 BEDROOM                                                                            |       | 308 | 310 |          |
| TYPE 2D-1                                                                            | UNITS | 311 | 313 |          |
| SUITE: 78.17 sq.m. / 841 sq.ft.                                                      |       |     |     |          |
| BALCONY: 14.96 sq.m. / 161 sq.ft.<br>TOTAL BUILT UP AREA: 93.13 sq.m. / 1,002 sq.ft. |       |     |     |          |
|                                                                                      |       |     |     | LEVEL 03 |