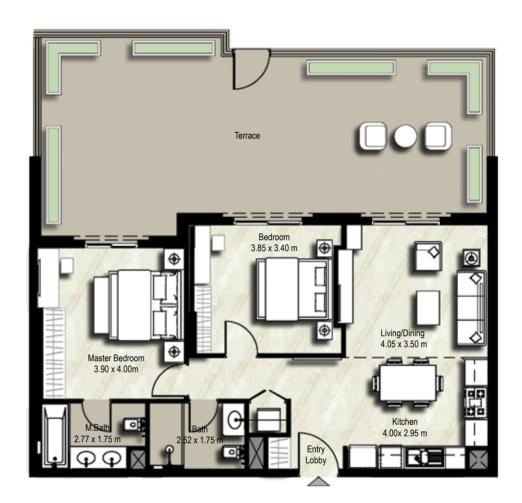

|                                                                                      | BLOCK | A          | В          |  |
|--------------------------------------------------------------------------------------|-------|------------|------------|--|
| 2 BEDROOM                                                                            |       | 107<br>113 | 108<br>117 |  |
| TYPE 2B-4<br>SUITE: 78.16 sq.m. / 841 sq.ft.                                         | UNITS |            |            |  |
| BALCONY: 21.50 sq.m. / 231 sq.ft.<br>TOTAL BUILT UP AREA: 99.66 sq.m. / 1,073 sq.ft. |       |            |            |  |