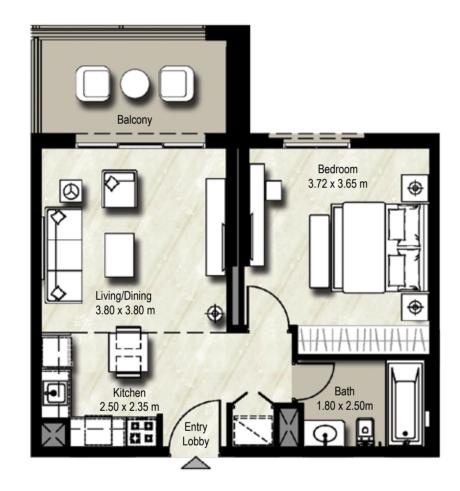

Bedroom 3.40 x 3.95 m Bath 1.97 x 2.00m Living/Dining 4.00 x 4.65 m

|                                                                                                                                                            | BLOCK | А | В                                            |             |
|------------------------------------------------------------------------------------------------------------------------------------------------------------|-------|---|----------------------------------------------|-------------|
| <b>1 BEDROOM</b><br><b>TYPE 1D-1</b><br>SUITE: 53.81 sq.m. / 601 sq.ft.<br>BALCONY: 6.9 sq.m. / 74 sq.ft.<br>TOTAL BUILT UP AREA: 62.71 sq.m. / 675 sq.ft. | UNITS |   | 205, 218<br>305, 318<br>405, 418<br>505, 518 | LEVEL 02-05 |