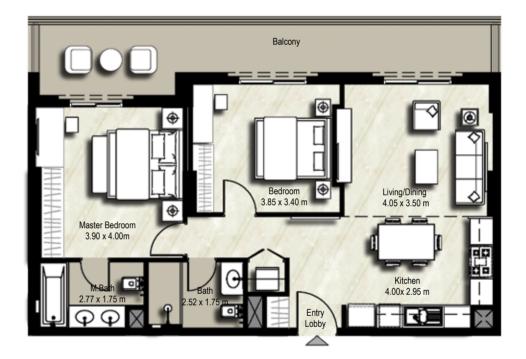

|                                                                                      | BLOCK | A          | В          |  |
|--------------------------------------------------------------------------------------|-------|------------|------------|--|
| 2 BEDROOM                                                                            |       | 107<br>113 | 108<br>117 |  |
| TYPE 2B-4<br>SUITE: 78.16 sq.m. / 841 sq.ft.                                         | UNITS |            |            |  |
| BALCONY: 21.50 sq.m. / 231 sq.ft.<br>TOTAL BUILT UP AREA: 99.66 sq.m. / 1,073 sq.ft. |       |            |            |  |