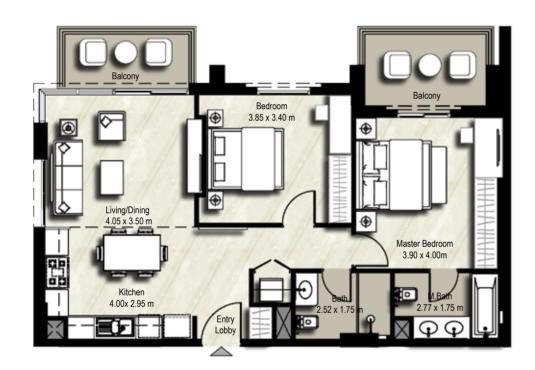

|                                                                    | BLOCK | A        | В        |             |
|--------------------------------------------------------------------|-------|----------|----------|-------------|
| ορερροομ                                                           |       | 201,218  | 201, 222 |             |
| 2 BEDROOM                                                          |       | 301, 318 | 301, 322 |             |
| TYPE 2A-2                                                          | UNITS | 401, 418 | 401, 422 |             |
|                                                                    |       | 501,518  | 501, 522 |             |
| SUITE: 80.66 sq.m. / 868 sq.ft.<br>BALCONY: 6.47 sq.m. / 70 sq.ft. |       | 601,616  | 601,618  |             |
| TOTAL BUILT UP AREA: 87.13 sq.m. / 938 sq.ft.                      |       | 701,716  | 701,718  |             |
|                                                                    |       |          |          | LEVEL 02-07 |