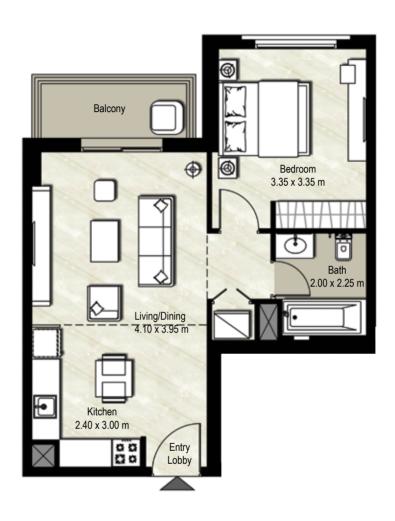

|                                                                                                                                                            | BLOCK | A | В                                                        |                                                                                                                                                                                                                                                                                                                                                                                                                                                                                                                                                                                                                                                                                                                                                                                                                                                                                                                                                                                                                                                                                                                                                                                                                                                                                                                                                                                                                                                                                                                                                                                                                                                                                                                                                                                                                                                                                                                                                                                                                                                                                                 |
|------------------------------------------------------------------------------------------------------------------------------------------------------------|-------|---|----------------------------------------------------------|-------------------------------------------------------------------------------------------------------------------------------------------------------------------------------------------------------------------------------------------------------------------------------------------------------------------------------------------------------------------------------------------------------------------------------------------------------------------------------------------------------------------------------------------------------------------------------------------------------------------------------------------------------------------------------------------------------------------------------------------------------------------------------------------------------------------------------------------------------------------------------------------------------------------------------------------------------------------------------------------------------------------------------------------------------------------------------------------------------------------------------------------------------------------------------------------------------------------------------------------------------------------------------------------------------------------------------------------------------------------------------------------------------------------------------------------------------------------------------------------------------------------------------------------------------------------------------------------------------------------------------------------------------------------------------------------------------------------------------------------------------------------------------------------------------------------------------------------------------------------------------------------------------------------------------------------------------------------------------------------------------------------------------------------------------------------------------------------------|
| <b>1 BEDROOM</b><br><b>TYPE 1A-4</b><br>SUITE: 51.10 sq.m. / 550 sq.ft.<br>BALCONY: 5.3 sq.m. / 57 sq.ft.<br>TOTAL BUILT UP AREA: 56.41 sq.m. / 607 sq.ft. | UNITS |   | 207, 216<br>307, 316<br>407, 416<br>507, 516<br>705, 714 | Image: constrained state stat |

1. All room dimensions are in metric and measured to structural elements and exclude wall finishes and construction tolerances. 2. All dimensions have been provided by our consultant architects. 3. All materials, dimensions, drawings features and amenities are approximate at the time of printing. 4. Actual area may vary from stated area and unit direction may vary from unit to unit. Drawings not to scale E&EO. The developer reserves the right to make revisions to the floor plans and any features, materials, dimensions, drawings and amenities mentioned in this brochure without notice.