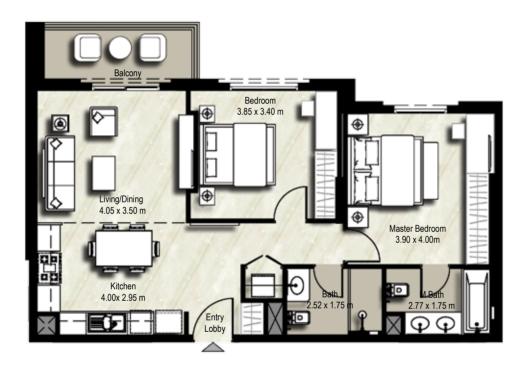

|                                                                                                                                               | BLOCK | A | В                                            |             |
|-----------------------------------------------------------------------------------------------------------------------------------------------|-------|---|----------------------------------------------|-------------|
| 1 BEDROOM<br>TYPE 1A-5<br>SUITE: 53.65 sq.m. / 578 sq.ft.<br>BALCONY: 5.22 sq.m. / 56 sq.ft.<br>TOTAL BUILT UP AREA: 58.87 sq.m. / 634 sq.ft. | UNITS |   | 203, 220<br>303, 320<br>403, 420<br>503, 520 | LEVEL 02-05 |