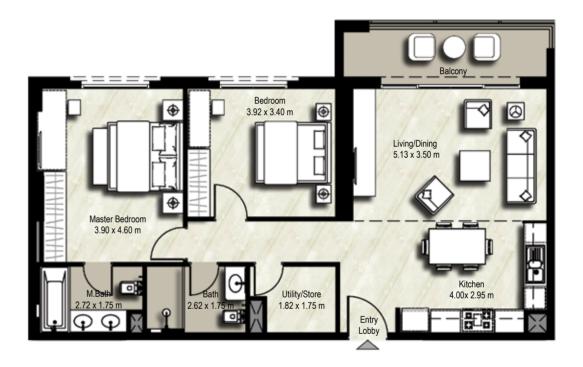

|                                                                    | BLOCK | A   | В   |                                           |
|--------------------------------------------------------------------|-------|-----|-----|-------------------------------------------|
| ορερροομ                                                           |       | 321 | 325 |                                           |
| 2 BEDROOM                                                          |       | 421 | 425 | ┖╴╡╩┯╼╘╼┸═┸╄╋╞╼┤<br>┍╴╡╸╷╴╴┍╴┣═╌╢╴╵╓╴╡┑╴╵ |
| TYPE 2E-1                                                          | UNITS | 521 | 525 |                                           |
|                                                                    |       | 619 | 621 |                                           |
| SUITE: 90.06 sq.m. / 969 sq.ft.<br>BALCONY: 7.44 sq.m. / 80 sq.ft. |       | 719 | 721 |                                           |
| TOTAL BUILT UP AREA: 97.50 sq.m. / 1,049 sq.ft.                    |       |     |     | ⊈₽ <del>₽↓</del> ₽<br>LEVEL 03-07         |