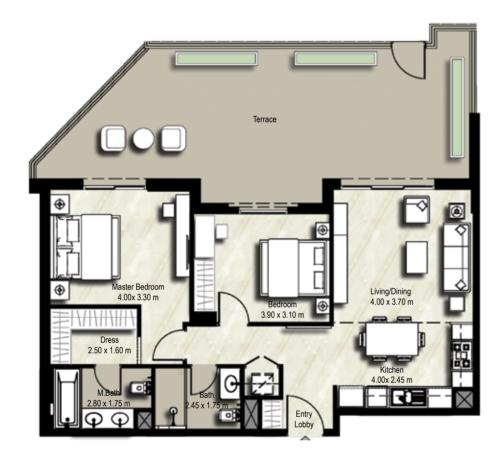

|                                                                    | BLOCK | A        | В        |             |
|--------------------------------------------------------------------|-------|----------|----------|-------------|
| ορερροομ                                                           |       | 201,218  | 201, 222 |             |
| 2 BEDROOM                                                          |       | 301, 318 | 301, 322 |             |
| TYPE 2A-2                                                          | UNITS | 401, 418 | 401, 422 |             |
|                                                                    |       | 501,518  | 501, 522 |             |
| SUITE: 80.66 sq.m. / 868 sq.ft.<br>BALCONY: 6.47 sq.m. / 70 sq.ft. |       | 601,616  | 601,618  |             |
| TOTAL BUILT UP AREA: 87.13 sq.m. / 938 sq.ft.                      |       | 701,716  | 701,718  |             |
|                                                                    |       |          |          | LEVEL 02-07 |

sclaime

All room dimensions are in metric and measured to structural elements and exclude wall finishes and construction tolerances. 2. All dimensions have been provided by our consultant architects. 3. All materials, dimensions, drawings atures and amenities are approximate at the time of printing. 4. Actual area may vary from stated area and unit direction may vary from unit to unit. Drawings not to scale E&EO. The developer reserves the right to make revisions to the por plans and any features materials, dimensions, drawings and amenities mentioned in this brochure without notice.