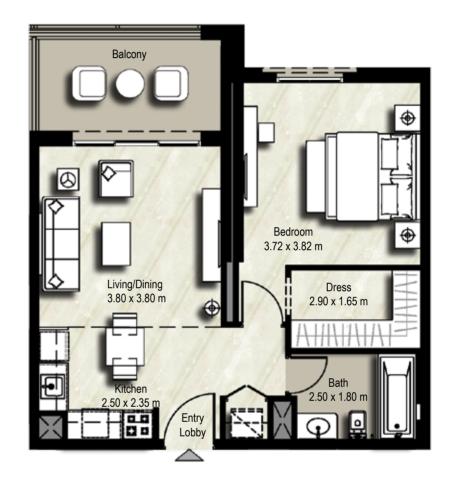

Bedroom 3.40 x 3.95 m Bath 1.97 x 2.00m Living/Dining 4.00 x 4.65 m

|                                                                                                                                                            | BLOCK | А | В                                            |             |
|------------------------------------------------------------------------------------------------------------------------------------------------------------|-------|---|----------------------------------------------|-------------|
| <b>1 BEDROOM</b><br><b>TYPE 1D-1</b><br>SUITE: 53.81 sq.m. / 601 sq.ft.<br>BALCONY: 6.9 sq.m. / 74 sq.ft.<br>TOTAL BUILT UP AREA: 62.71 sq.m. / 675 sq.ft. | UNITS |   | 205, 218<br>305, 318<br>405, 418<br>505, 518 | LEVEL 02-05 |