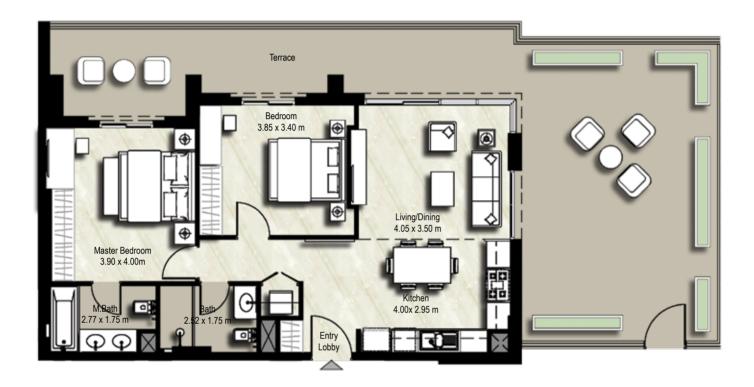

|                                                                    | BLOCK | A   | В   |                                           |
|--------------------------------------------------------------------|-------|-----|-----|-------------------------------------------|
| ορερροομ                                                           |       | 321 | 325 |                                           |
| 2 BEDROOM                                                          |       | 421 | 425 | ┖╴╡╩┯╼╘╼┸═┸╄╋╞╼┤<br>┍╴╡╸╷╴╴┍╴┣═╌╢╴╵╓╴╡┑╴╵ |
| TYPE 2E-1                                                          | UNITS | 521 | 525 |                                           |
|                                                                    |       | 619 | 621 |                                           |
| SUITE: 90.06 sq.m. / 969 sq.ft.<br>BALCONY: 7.44 sq.m. / 80 sq.ft. |       | 719 | 721 |                                           |
| TOTAL BUILT UP AREA: 97.50 sq.m. / 1,049 sq.ft.                    |       |     |     | ⊈₽ <del>₽↓</del> ₽<br>LEVEL 03-07         |

sclaime

All room dimensions are in metric and measured to structural elements and exclude wall finishes and construction tolerances. 2. All dimensions have been provided by our consultant architects. 3. All materials, dimensions, drawings atures and amenities are approximate at the time of printing. 4. Actual area may vary from stated area and unit direction may vary from unit to unit. Drawings not to scale E&EO. The developer reserves the right to make revisions to the vor plans and any features, materials, dimensions, drawings not to scale E&EO. The developer reserves the right to make revisions to the vor plans and any features. materials, dimensions, drawings not to scale E&EO.