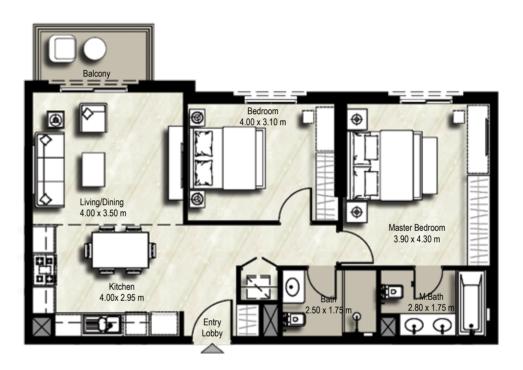

|                                                                    | BLOCK | A        | В        |             |
|--------------------------------------------------------------------|-------|----------|----------|-------------|
| ορερροομ                                                           |       | 201,218  | 201, 222 |             |
| 2 BEDROOM                                                          |       | 301, 318 | 301, 322 |             |
| TYPE 2A-2                                                          | UNITS | 401, 418 | 401, 422 |             |
|                                                                    |       | 501,518  | 501, 522 |             |
| SUITE: 80.66 sq.m. / 868 sq.ft.<br>BALCONY: 6.47 sq.m. / 70 sq.ft. |       | 601,616  | 601,618  |             |
| TOTAL BUILT UP AREA: 87.13 sq.m. / 938 sq.ft.                      |       | 701,716  | 701,718  |             |
|                                                                    |       |          |          | LEVEL 02-07 |