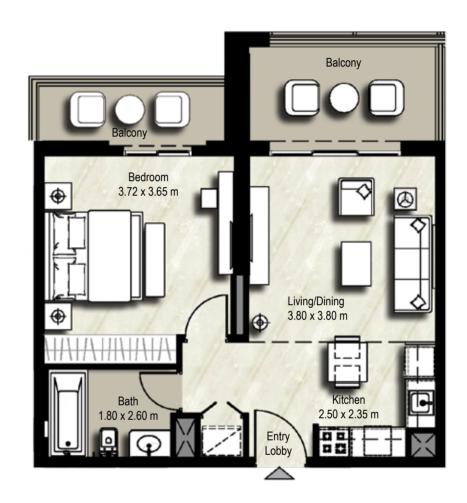

|                                                                    | BLOCK | A        | В        |             |
|--------------------------------------------------------------------|-------|----------|----------|-------------|
| ορερροομ                                                           |       | 201,218  | 201, 222 |             |
| 2 BEDROOM                                                          |       | 301, 318 | 301, 322 |             |
| TYPE 2A-2                                                          | UNITS | 401, 418 | 401, 422 |             |
|                                                                    |       | 501,518  | 501, 522 |             |
| SUITE: 80.66 sq.m. / 868 sq.ft.<br>BALCONY: 6.47 sq.m. / 70 sq.ft. |       | 601,616  | 601,618  |             |
| TOTAL BUILT UP AREA: 87.13 sq.m. / 938 sq.ft.                      |       | 701,716  | 701,718  |             |
|                                                                    |       |          |          | LEVEL 02-07 |