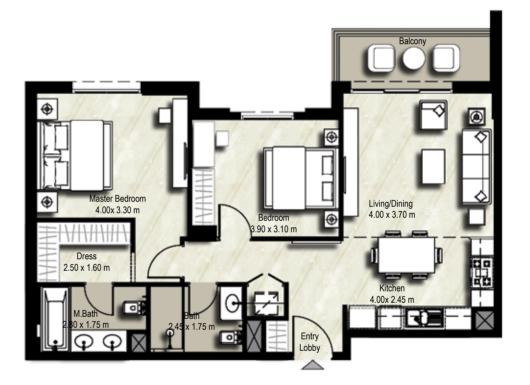

|                                               | BLOCK | A        | В                                    |
|-----------------------------------------------|-------|----------|--------------------------------------|
| 2 BEDROOM                                     |       | 203, 216 |                                      |
|                                               |       | 303, 316 |                                      |
| TYPE 2B-5                                     | UNITS | 403, 416 |                                      |
| SUITE: 78.33 sq.m. / 843 sq.ft.               |       | 503, 516 |                                      |
| BALCONY: 11.34 sq.m. / 122 sq.ft.             |       |          |                                      |
| TOTAL BUILT UP AREA: 89.67 sq.m. / 965 sq.ft. |       |          | الـــــوا-ـــله لـولها- مله ماهم الم |

1. All room dimensions are in metric and measured to structural elements and exclude wall finishes and construction tolerances. 2. All dimensions have been provided by our consultant architects. 3. All materials, dimensions, drawings features and amenities are approximate at the time of printing. 4. Actual area may vary from stated area and unit direction may vary from unit to unit. Drawings not to scale E&EO. The developer reserves the right to make revisions to the floor plans and any features, materials, dimensions, drawings and amenities mentioned in this brochure without notice.