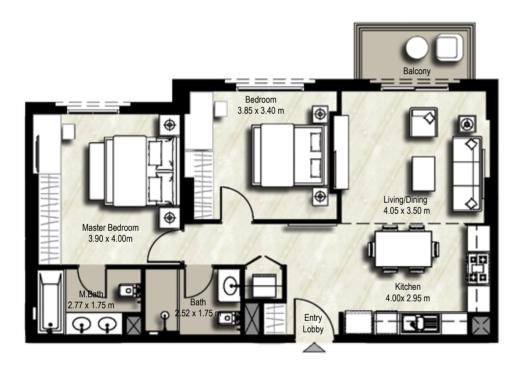

Bedroom 3.40 x 3.95 m Bath 1.97 x 2.00m Living/Dining 4.00 x 4.65 m

|                                                                                                                                                            | BLOCK | А | В                                            |             |
|------------------------------------------------------------------------------------------------------------------------------------------------------------|-------|---|----------------------------------------------|-------------|
| <b>1 BEDROOM</b><br><b>TYPE 1D-1</b><br>SUITE: 53.81 sq.m. / 601 sq.ft.<br>BALCONY: 6.9 sq.m. / 74 sq.ft.<br>TOTAL BUILT UP AREA: 62.71 sq.m. / 675 sq.ft. | UNITS |   | 205, 218<br>305, 318<br>405, 418<br>505, 518 | LEVEL 02-05 |