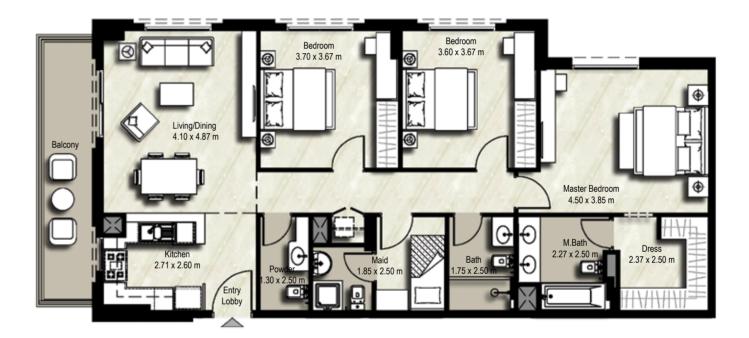

|                                                                         | BLOCK | А        | В        |             |          |
|-------------------------------------------------------------------------|-------|----------|----------|-------------|----------|
|                                                                         |       | 219, 222 | 223, 226 |             |          |
| 3 BEDROOM                                                               |       | 323      | 327      |             |          |
| TYPE 3A-2                                                               | UNITS | 423      | 427      |             |          |
|                                                                         |       | 523      | 527      |             |          |
| SUITE: 113.62 sq.m. / 1,223 sq.ft.<br>BALCONY: 10.88 sq.m. / 117 sq.ft. |       | 621      | 623      |             |          |
| TOTAL BUILT UP AREA: 124.50 sq.m. / 1,340 sq.ft.                        |       | 721      | 723      |             |          |
|                                                                         |       |          |          | LEVEL 03-07 | LEVEL 02 |

All room dimensions are in metric and measured to structural elements and exclude wall finishes and construction tolerances. 2. All dimensions have been provided by our consultant architects. 3. All materials, dimensions, drawings atures and amenities are approximate at the time of printing. 4. Actual area may vary from stated area and unit direction may vary from unit to unit. Drawings not to scale E&EO. The developer reserves the right to make revisions to the or plans and any features, materials, dimensions, drawings and amenities mentioned in this brochure without notice.