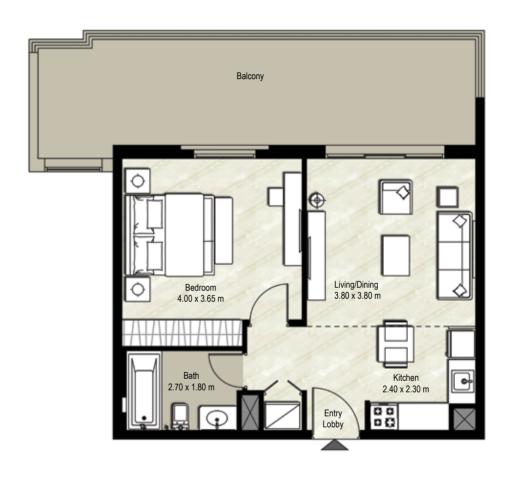

|                                               | BLOCK | A        | В |  |
|-----------------------------------------------|-------|----------|---|--|
|                                               |       | 204, 219 |   |  |
| 1 BEDROOM                                     |       | 304,319  |   |  |
| TYPE 1E-1                                     | UNITS | 404, 419 |   |  |
| SUITE: 51.92 sq.m. / 559 sq.ft.               |       | 504, 519 |   |  |
| BALCONY: 5.11 sq.m. / 55 sq.ft.               |       |          |   |  |
| TOTAL BUILT UP AREA: 57.03 sq.m. / 614 sq.ft. |       |          |   |  |