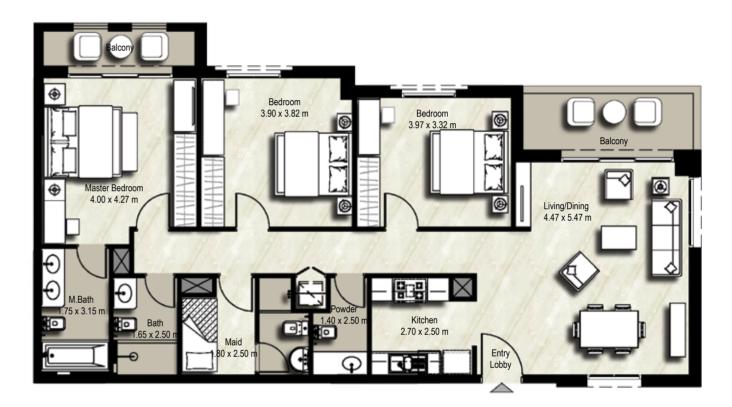

|                                                                                                                             | BLOCK | А          | В          |  |
|-----------------------------------------------------------------------------------------------------------------------------|-------|------------|------------|--|
| 3 BEDROOM<br>TYPE 3A-1                                                                                                      | UNITS | 120<br>123 | 125<br>128 |  |
| SUITE: 113.62 sq.m. / 1,223 sq.ft.<br>BALCONY: 50.71 sq.m. / 546 sq.ft.<br>TOTAL BUILT UP AREA: 164.33 sq.m. / 1,769 sq.ft. |       |            |            |  |

1. All room dimensions are in metric and measured to structural elements and exclude wall finishes and construction tolerances. 2. All dimensions have been provided by our consultant architects. 3. All materials, dimensions, drawings features and amenities are approximate at the time of printing. 4. Actual area may vary from stated area and unit direction may vary from unit to unit. Drawings not to scale E&EO. The developer reserves the right to make revisions to the floor plans and any features, materials, dimensions, drawings and amenities mentioned in this brochure without notice.