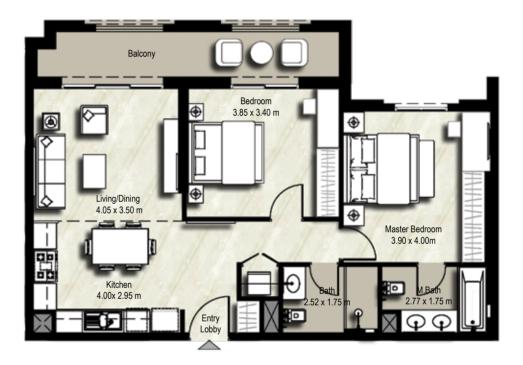

|                                               | BLOCK | A        | В |  |
|-----------------------------------------------|-------|----------|---|--|
|                                               |       | 204, 219 |   |  |
| 1 BEDROOM                                     |       | 304,319  |   |  |
| TYPE 1E-1                                     | UNITS | 404, 419 |   |  |
| SUITE: 51.92 sq.m. / 559 sq.ft.               |       | 504, 519 |   |  |
| BALCONY: 5.11 sq.m. / 55 sq.ft.               |       |          |   |  |
| TOTAL BUILT UP AREA: 57.03 sq.m. / 614 sq.ft. |       |          |   |  |