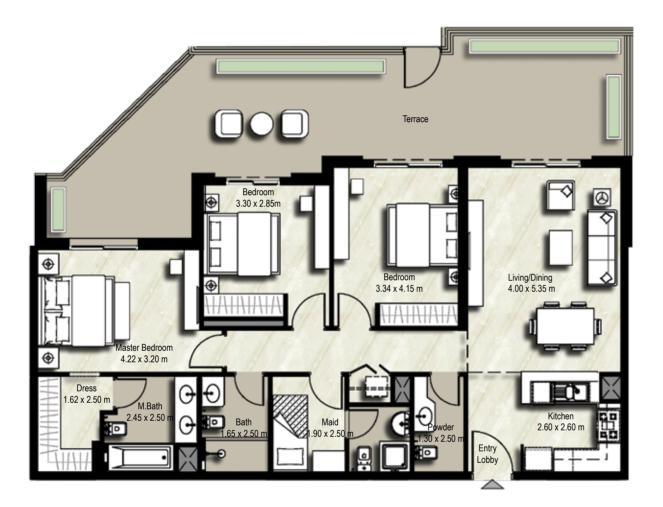

|                                                                         | BLOCK | А        | В        |             |          |
|-------------------------------------------------------------------------|-------|----------|----------|-------------|----------|
|                                                                         |       | 219, 222 | 223, 226 |             |          |
| 3 BEDROOM                                                               |       | 323      | 327      |             |          |
| TYPE 3A-2                                                               | UNITS | 423      | 427      |             |          |
|                                                                         |       | 523      | 527      |             |          |
| SUITE: 113.62 sq.m. / 1,223 sq.ft.<br>BALCONY: 10.88 sq.m. / 117 sq.ft. |       | 621      | 623      |             |          |
| TOTAL BUILT UP AREA: 124.50 sq.m. / 1,340 sq.ft.                        |       | 721      | 723      |             |          |
|                                                                         |       |          |          | LEVEL 03-07 | LEVEL 02 |