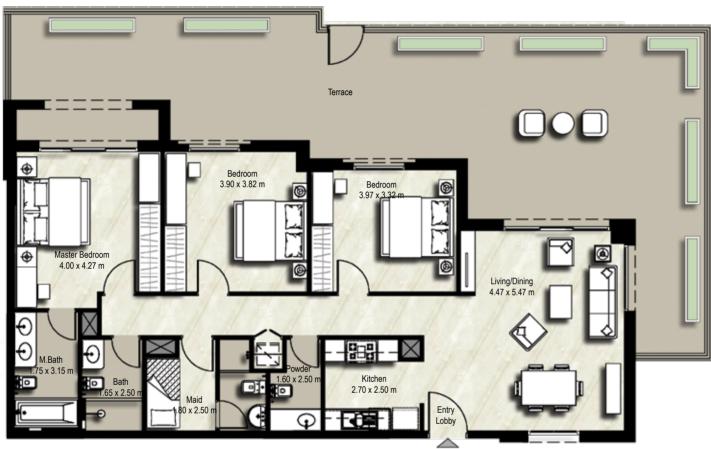

APARTMENTS

| BLOCK                                                                                                                                                   | А                    | В                                                                                                                 |          |                                                                                                                                                                       | BLOCK | А                    | В                    |               |
|---------------------------------------------------------------------------------------------------------------------------------------------------------|----------------------|-------------------------------------------------------------------------------------------------------------------|----------|-----------------------------------------------------------------------------------------------------------------------------------------------------------------------|-------|----------------------|----------------------|---------------|
| <b>3 BEDROOM</b><br>TYPE 3C - 1UNITSSUITE: 120.00 sq.m. / 1,292 sq.ft.BALCONY: 10.73 sq.m. / 115 sq.ft.TOTAL BUILT UP AREA: 130.73 sq.m. / 1,407 sq.ft. | 406, 413<br>506, 513 | <ul> <li>208, 215</li> <li>408, 415</li> <li>508, 515</li> <li>706, 713</li> <li>LEVEL 04, 05 &amp; 07</li> </ul> | LEVEL 02 | <b>3 BEDROOM</b><br><b>TYPE 3C - 2</b><br>SUITE: 119.95 sq.m. / 1,291 sq.ft.<br>BALCONY: 11.33 sq.m. / 122 sq.ft.<br>TOTAL BUILT UP AREA: 131.28 sq.m. / 1,413 sq.ft. | UNITS | 306, 313<br>605, 612 | 308, 315<br>606, 613 | LEVEL 03 & 06 |