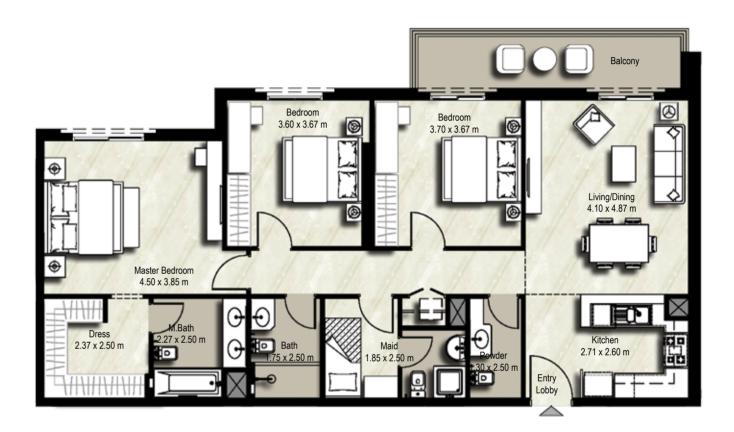

|                                                                         | BLOCK | А        | В        |             |          |
|-------------------------------------------------------------------------|-------|----------|----------|-------------|----------|
|                                                                         |       | 219, 222 | 223, 226 |             |          |
| 3 BEDROOM                                                               |       | 323      | 327      |             |          |
| TYPE 3A-2                                                               | UNITS | 423      | 427      |             |          |
|                                                                         |       | 523      | 527      |             |          |
| SUITE: 113.62 sq.m. / 1,223 sq.ft.<br>BALCONY: 10.88 sq.m. / 117 sq.ft. |       | 621      | 623      |             |          |
| TOTAL BUILT UP AREA: 124.50 sq.m. / 1,340 sq.ft.                        |       | 721      | 723      |             |          |
|                                                                         |       |          |          | LEVEL 03-07 | LEVEL 02 |

All room dimensions are in metric and measured to structural elements and exclude wall finishes and construction tolerances. 2. All dimensions have been provided by our consultant architects. 3. All materials, dimensions, drawings atures and amenities are approximate at the time of printing. 4. Actual area may vary from stated area and unit direction may vary from unit to unit. Drawings not to scale E&EO. The developer reserves the right to make revisions to the or plans and any features, materials, dimensions, drawings and amenities mentioned in this brochure without notice.