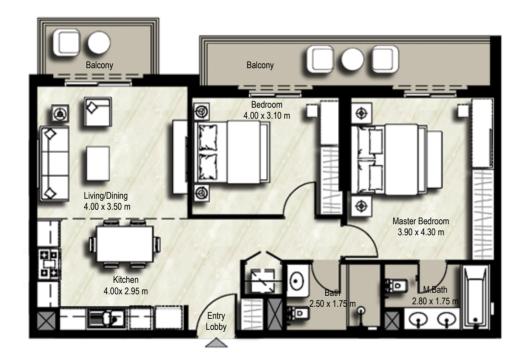

|                                                                    | BLOCK | A        | В        |             |
|--------------------------------------------------------------------|-------|----------|----------|-------------|
| ορερροομ                                                           |       | 201,218  | 201, 222 |             |
| 2 BEDROOM                                                          |       | 301, 318 | 301, 322 |             |
| TYPE 2A-2                                                          | UNITS | 401, 418 | 401, 422 |             |
|                                                                    |       | 501,518  | 501, 522 |             |
| SUITE: 80.66 sq.m. / 868 sq.ft.<br>BALCONY: 6.47 sq.m. / 70 sq.ft. |       | 601,616  | 601,618  |             |
| TOTAL BUILT UP AREA: 87.13 sq.m. / 938 sq.ft.                      |       | 701,716  | 701,718  |             |
|                                                                    |       |          |          | LEVEL 02-07 |