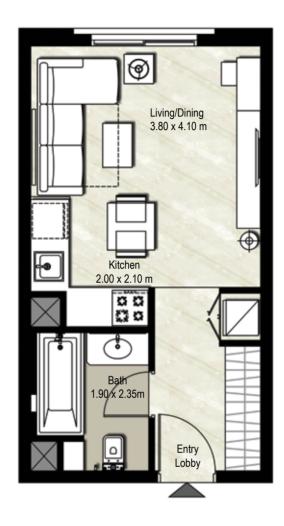

| BLOCK                                                                                                                           | А                        | В                                                                                                                                                                                  |                                                                                                                                                               | BLOCK | A          | В                      |
|---------------------------------------------------------------------------------------------------------------------------------|--------------------------|------------------------------------------------------------------------------------------------------------------------------------------------------------------------------------|---------------------------------------------------------------------------------------------------------------------------------------------------------------|-------|------------|------------------------|
| STUDIO<br>STUDESUNITSSUITE: 30.38 sq.m. / 327 sq.ft.BALCONY: 0.00 sq.m. / 0 sq.ft.TOTAL BUILT UP AREA: 30.38 sq.m. / 327 sq.ft. | 109<br>110<br>111<br>112 | 105, 109         110, 111         112, 113         114, 115         116, 120         206, 217         306, 317         406, 417         506, 517         604, 615         704, 715 | <b>1 BEDROOM</b><br><b>TYPE 1A-1</b><br>SUITE: 51.14 sq.m. / 550 sq.ft.<br>BALCONY: 13.53 sq.m. / 146 sq.ft.<br>TOTAL BUILT UP AREA: 64.67 sq.m. / 696 sq.ft. | UNITS | 409<br>410 | 411<br>412<br>LEVEL 04 |