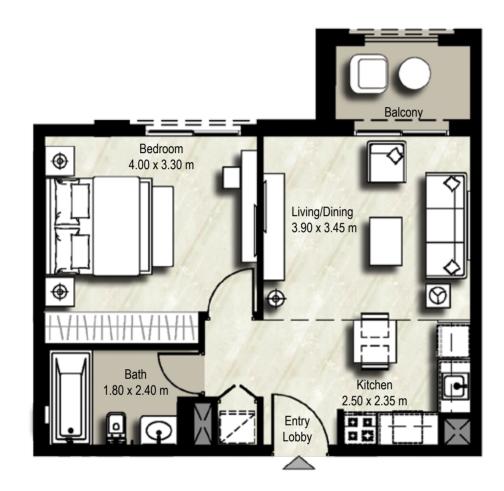

|                                               | BLOCK | A        | В |  |
|-----------------------------------------------|-------|----------|---|--|
|                                               |       | 204, 219 |   |  |
| 1 BEDROOM                                     |       | 304,319  |   |  |
| TYPE 1E-1                                     | UNITS | 404, 419 |   |  |
| SUITE: 51.92 sq.m. / 559 sq.ft.               |       | 504, 519 |   |  |
| BALCONY: 5.11 sq.m. / 55 sq.ft.               |       |          |   |  |
| TOTAL BUILT UP AREA: 57.03 sq.m. / 614 sq.ft. |       |          |   |  |