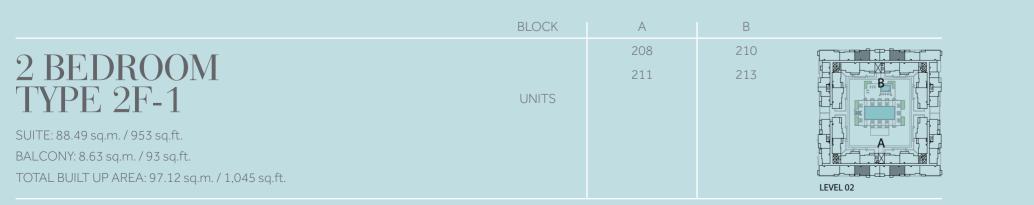

|                                                                    | BLOCK | A   | В   |                                           |
|--------------------------------------------------------------------|-------|-----|-----|-------------------------------------------|
| ορερροομ                                                           |       | 321 | 325 |                                           |
| 2 BEDROOM                                                          |       | 421 | 425 | ┖╴╡╩┯╼╘╼┸═┸╄╋╞╼┤<br>┍╴╡╸╷╴╴┍╴┣═╌╢╴╵╓╴╡┑╴╵ |
| TYPE 2E-1                                                          | UNITS | 521 | 525 |                                           |
|                                                                    |       | 619 | 621 |                                           |
| SUITE: 90.06 sq.m. / 969 sq.ft.<br>BALCONY: 7.44 sq.m. / 80 sq.ft. |       | 719 | 721 |                                           |
| TOTAL BUILT UP AREA: 97.50 sq.m. / 1,049 sq.ft.                    |       |     |     | ⊈₽ <del>₽↓</del> ₽<br>LEVEL 03-07         |