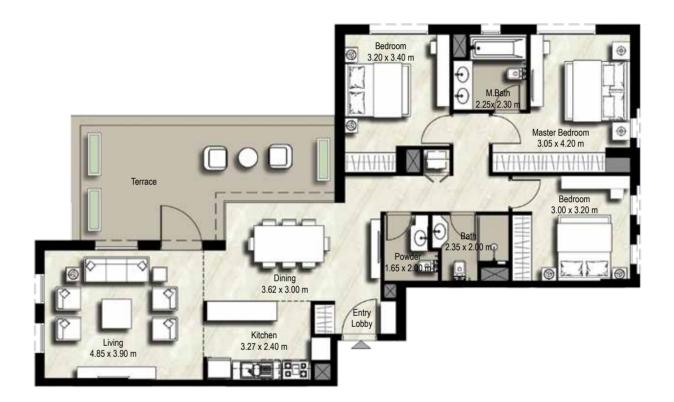

|                                                                                                | BLOCK | А   | В   |  |
|------------------------------------------------------------------------------------------------|-------|-----|-----|--|
| 2 BEDROOM<br>TYPE 2B-1<br>SUITE: 78.42 sq.m. / 844 sq.ft.<br>BALCONY: 68.96 sq.m. / 742 sq.ft. | UNITS | 103 | 103 |  |
| TOTAL BUILT UP AREA: 147.38 sq.m. / 1,586 sq.ft.                                               |       |     |     |  |