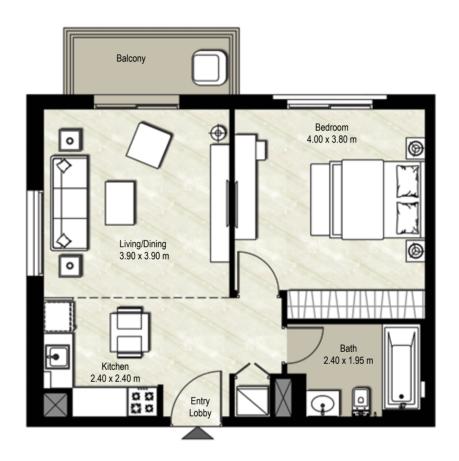

|                                                                                                                       | BLOCK | A | В                 |          |
|-----------------------------------------------------------------------------------------------------------------------|-------|---|-------------------|----------|
| 1 BEDROOM<br>TYPE 1A-3                                                                                                | UNITS |   | 106<br>119<br>605 |          |
| SUITE: 51.10 sq.m. / 550 sq.ft.<br>BALCONY: 27.77 sq.m. / 299 sq.ft.<br>TOTAL BUILT UP AREA: 78.87 sq.m. / 849 sq.ft. |       |   | 614               | LEVEL 01 |