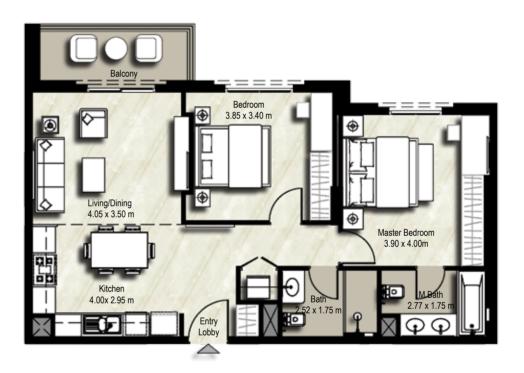

Bedroom 3.40 x 3.95 m Bath 1.97 x 2.00m Living/Dining 4.00 x 4.65 m

|                                                                                                                                                            | BLOCK | А | В                                            |             |
|------------------------------------------------------------------------------------------------------------------------------------------------------------|-------|---|----------------------------------------------|-------------|
| <b>1 BEDROOM</b><br><b>TYPE 1D-1</b><br>SUITE: 53.81 sq.m. / 601 sq.ft.<br>BALCONY: 6.9 sq.m. / 74 sq.ft.<br>TOTAL BUILT UP AREA: 62.71 sq.m. / 675 sq.ft. | UNITS |   | 205, 218<br>305, 318<br>405, 418<br>505, 518 | LEVEL 02-05 |