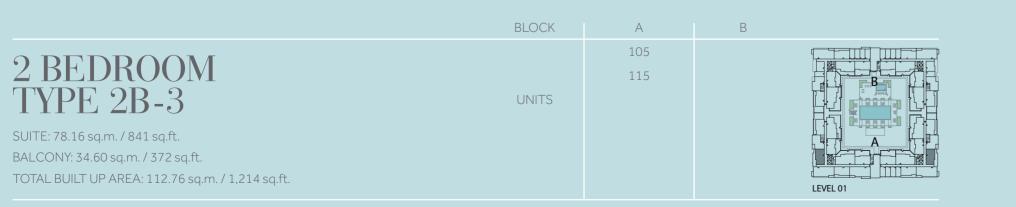

|                                                                                      | BLOCK | A          | В          |  |
|--------------------------------------------------------------------------------------|-------|------------|------------|--|
| 2 BEDROOM                                                                            |       | 107<br>113 | 108<br>117 |  |
| TYPE 2B-4<br>SUITE: 78.16 sq.m. / 841 sq.ft.                                         | UNITS |            |            |  |
| BALCONY: 21.50 sq.m. / 231 sq.ft.<br>TOTAL BUILT UP AREA: 99.66 sq.m. / 1,073 sq.ft. |       |            |            |  |