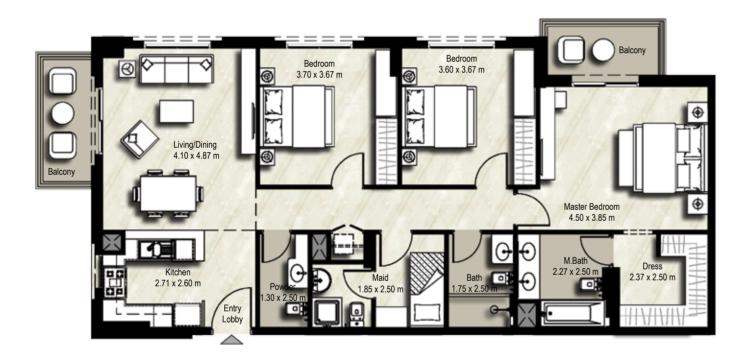

|                                                                         | BLOCK | А        | В        |             |          |
|-------------------------------------------------------------------------|-------|----------|----------|-------------|----------|
|                                                                         |       | 219, 222 | 223, 226 |             |          |
| 3 BEDROOM                                                               |       | 323      | 327      |             |          |
| TYPE 3A-2                                                               | UNITS | 423      | 427      |             |          |
|                                                                         |       | 523      | 527      |             |          |
| SUITE: 113.62 sq.m. / 1,223 sq.ft.<br>BALCONY: 10.88 sq.m. / 117 sq.ft. |       | 621      | 623      |             |          |
| TOTAL BUILT UP AREA: 124.50 sq.m. / 1,340 sq.ft.                        |       | 721      | 723      |             |          |
|                                                                         |       |          |          | LEVEL 03-07 | LEVEL 02 |

All room dimensions are in metric and measured to structural elements and exclude wall finishes and construction tolerances. 2. All dimensions have been provided by our consultant architects. 3. All materials, dimensions, drawings atures and amenities are approximate at the time of printing. 4. Actual area may vary from stated area and unit direction may vary from unit to unit. Drawings not to scale E&EO. The developer reserves the right to make revisions to the or plans and any features, materials, dimensions, drawings and amenities mentioned in this brochure without notice.