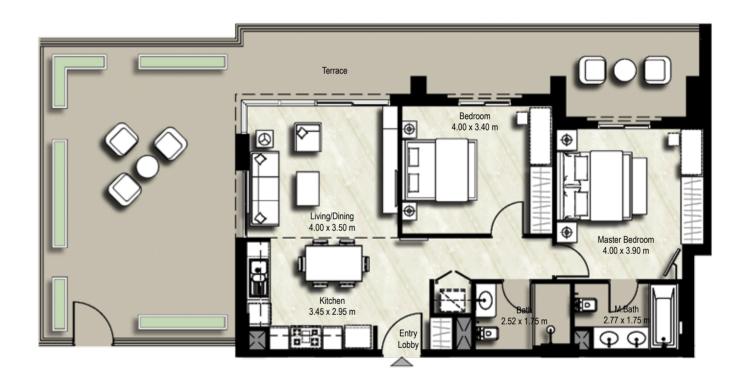

Bedroom 3.40 x 3.95 m Bath 1.97 x 2.00m Living/Dining 4.00 x 4.65 m

|                                                                                                                                                            | BLOCK | А | В                                            |             |
|------------------------------------------------------------------------------------------------------------------------------------------------------------|-------|---|----------------------------------------------|-------------|
| <b>1 BEDROOM</b><br><b>TYPE 1D-1</b><br>SUITE: 53.81 sq.m. / 601 sq.ft.<br>BALCONY: 6.9 sq.m. / 74 sq.ft.<br>TOTAL BUILT UP AREA: 62.71 sq.m. / 675 sq.ft. | UNITS |   | 205, 218<br>305, 318<br>405, 418<br>505, 518 | LEVEL 02-05 |