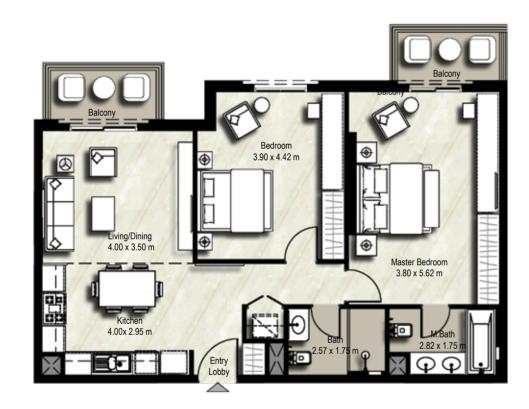

|                                                                    | BLOCK | A   | В   |                                           |
|--------------------------------------------------------------------|-------|-----|-----|-------------------------------------------|
| ορερροομ                                                           |       | 321 | 325 |                                           |
| 2 BEDROOM                                                          |       | 421 | 425 | ┖╴╡╩┯╼╘╼┸═┸╄╋╞╼┤<br>┍╴╡╸╷╴╴┍╴┣═╌╢╴╵╓╴╡┑╴╵ |
| TYPE 2E-1                                                          | UNITS | 521 | 525 |                                           |
|                                                                    |       | 619 | 621 |                                           |
| SUITE: 90.06 sq.m. / 969 sq.ft.<br>BALCONY: 7.44 sq.m. / 80 sq.ft. |       | 719 | 721 |                                           |
| TOTAL BUILT UP AREA: 97.50 sq.m. / 1,049 sq.ft.                    |       |     |     | ⊈₽ <del>₽↓</del> ₽<br>LEVEL 03-07         |