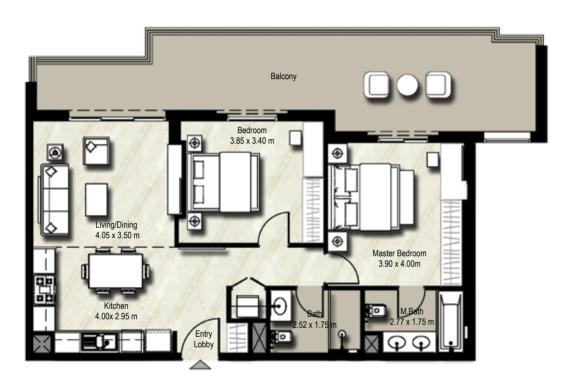

|                                                                                      | BLOCK | A          | В          |  |
|--------------------------------------------------------------------------------------|-------|------------|------------|--|
| 2 BEDROOM                                                                            |       | 107<br>113 | 108<br>117 |  |
| TYPE 2B-4<br>SUITE: 78.16 sq.m. / 841 sq.ft.                                         | UNITS |            |            |  |
| BALCONY: 21.50 sq.m. / 231 sq.ft.<br>TOTAL BUILT UP AREA: 99.66 sq.m. / 1,073 sq.ft. |       |            |            |  |