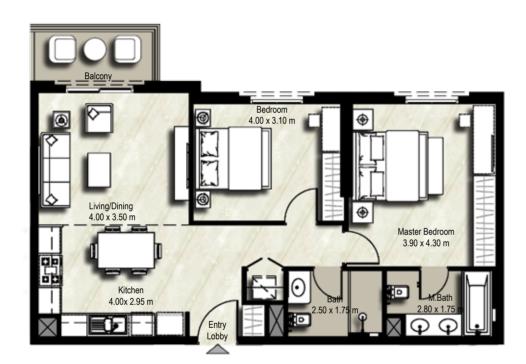

|                                                                    | BLOCK | A   | В   |                                           |
|--------------------------------------------------------------------|-------|-----|-----|-------------------------------------------|
| ορερροομ                                                           |       | 321 | 325 |                                           |
| 2 BEDROOM                                                          |       | 421 | 425 | ┖╴╡╩┯╼╘╼┸═┸╄╋╞╼┤<br>┍╴╡╸╷╴╴┍╴┣═╌╢╴╵╓╴╡┑╴╵ |
| TYPE 2E-1                                                          | UNITS | 521 | 525 |                                           |
|                                                                    |       | 619 | 621 |                                           |
| SUITE: 90.06 sq.m. / 969 sq.ft.<br>BALCONY: 7.44 sq.m. / 80 sq.ft. |       | 719 | 721 |                                           |
| TOTAL BUILT UP AREA: 97.50 sq.m. / 1,049 sq.ft.                    |       |     |     | ⊈₽ <del>₽↓</del> ₽<br>LEVEL 03-07         |