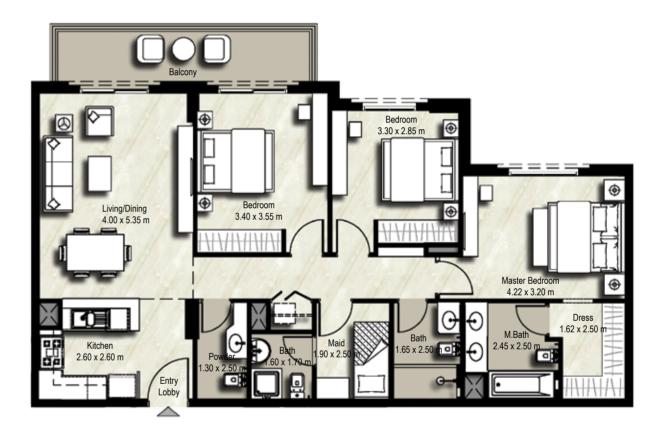

|                                                                         | BLOCK | А        | В        |             |          |
|-------------------------------------------------------------------------|-------|----------|----------|-------------|----------|
|                                                                         |       | 219, 222 | 223, 226 |             |          |
| 3 BEDROOM                                                               |       | 323      | 327      |             |          |
| TYPE 3A-2                                                               | UNITS | 423      | 427      |             |          |
|                                                                         |       | 523      | 527      |             |          |
| SUITE: 113.62 sq.m. / 1,223 sq.ft.<br>BALCONY: 10.88 sq.m. / 117 sq.ft. |       | 621      | 623      |             |          |
| TOTAL BUILT UP AREA: 124.50 sq.m. / 1,340 sq.ft.                        |       | 721      | 723      |             |          |
|                                                                         |       |          |          | LEVEL 03-07 | LEVEL 02 |