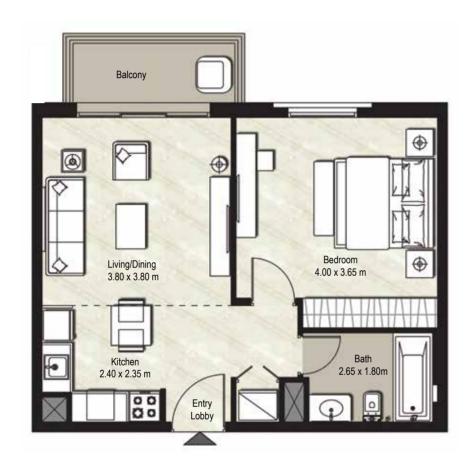

| BLOCK                                                                                                                           | А                        | В                                                                                                                                                                                  |                                                                                                                                                               | BLOCK | A          | В                      |
|---------------------------------------------------------------------------------------------------------------------------------|--------------------------|------------------------------------------------------------------------------------------------------------------------------------------------------------------------------------|---------------------------------------------------------------------------------------------------------------------------------------------------------------|-------|------------|------------------------|
| STUDIO<br>STUDESUNITSSUITE: 30.38 sq.m. / 327 sq.ft.BALCONY: 0.00 sq.m. / 0 sq.ft.TOTAL BUILT UP AREA: 30.38 sq.m. / 327 sq.ft. | 109<br>110<br>111<br>112 | 105, 109         110, 111         112, 113         114, 115         116, 120         206, 217         306, 317         406, 417         506, 517         604, 615         704, 715 | <b>1 BEDROOM</b><br><b>TYPE 1A-1</b><br>SUITE: 51.14 sq.m. / 550 sq.ft.<br>BALCONY: 13.53 sq.m. / 146 sq.ft.<br>TOTAL BUILT UP AREA: 64.67 sq.m. / 696 sq.ft. | UNITS | 409<br>410 | 411<br>412<br>LEVEL 04 |