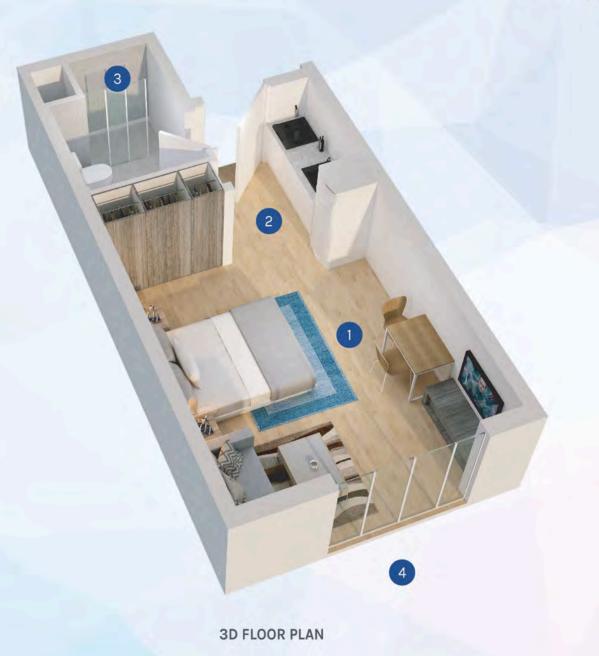

# Studio - Type 1

الاستديو – التصميم الأول

| _ |            |              |                 |
|---|------------|--------------|-----------------|
| 1 | Livingroom | 3.8m x 4.85m | حجرة الجلوس     |
| 2 | Kitchen    | 1.9m x 2.8m  | المطبخ          |
| 3 | Bathroom   | 1.65m x 2.2m | الحمام          |
| 4 | Balcony    | Variable     | الشرفة          |
|   | TOTAL AREA | 371.9 sqft   | المساحة الكليّة |

FLOOR PLAN