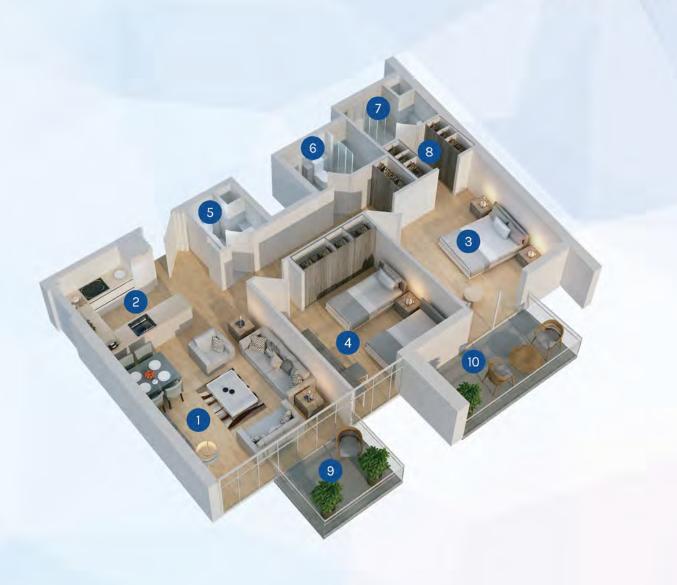

# غرفتي نوم – التصميم الخامس Two Bedroom - Type 5

| 1          | Livingroom  | 4m x 5.05m    | حجرة الجلوس        |
|------------|-------------|---------------|--------------------|
| -          | Livingioonn | 411 X 0.00111 | ليبره البنوس       |
| 2          | Kitchen     | 2.7m x 2.4m   | المطبخ             |
| 3          | Bedroom 1   | 4m x 4.5m     | غرفة النوم الأولى  |
| 4          | Bedroom 2   | 3.8m x 4.05m  | غرفة النوم الثانية |
| 5          | Bathroom 1  | 1.45m x 1.8m  | الحمام الأول       |
| 6          | Bathroom 2  | 2.4m x 1.8m   | الحمام الثاني      |
| 7          | Bathroom 3  | 2.2m x 2m     | الحمام الثالث      |
| 8          | Dressing    | 2.2m x 1.5m   | غرفة الملابس       |
| 9          | Balcony 1   | 3.2m x 2m     | الشرفة الأولى      |
| 10         | Balcony 2   | 4.15m x 2m    | الشرفة الثانية     |
| TOTAL AREA |             | 1,129.90 sqft | المساحة الكليّة    |