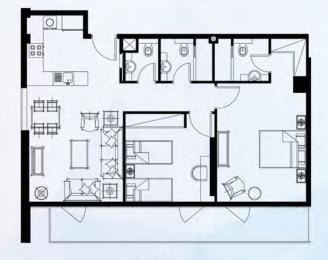

غرفتي نوم – التصميم الأول

| 1 | Livingroom | 4.0m x 5.15m  | حجرة الجلوس        |
|---|------------|---------------|--------------------|
| 2 | Kitchen    | 2.4m x 3m     | المطبخ             |
| 3 | Bedroom 1  | 3.8m x 5.25m  | غرفة النوم الأولى  |
| 4 | Bedroom 2  | 3.6m x 3.95m  | غرفة النوم الثانية |
| 5 | Bathroom 1 | 1.4m x 1.8m   | الحمام الأول       |
| 6 | Bathroom 2 | 2.2m x 1.8m   | الحمام الثاني      |
| 7 | Bathroom 3 | 2.3m x 1.8m   | الحمام الثالث      |
| 8 | Dressing   | 1.5m x 2.6m   | غرفة الملابس       |
| 9 | Balcony    | 11.05m x 1.4m | الشرفة             |
|   | TOTAL AREA | 1,120.32 sqft | المساحة الكليّة    |

غرفتي نوم – التصميم الثاني

| Livingroom | 5.8m x 5.5m                                                                                                 | حجرة الجلوس                                                                                                                                                                  |
|------------|-------------------------------------------------------------------------------------------------------------|------------------------------------------------------------------------------------------------------------------------------------------------------------------------------|
| Kitchen    | 2.4m x 3m                                                                                                   | المطبخ                                                                                                                                                                       |
| Bedroom 1  | 3.7m x 5.55m                                                                                                | غرفة النوم الأولى                                                                                                                                                            |
| Bedroom 2  | 3.9m x 4.2m                                                                                                 | غرفة النوم الثانية                                                                                                                                                           |
| Bathroom 1 | 1.25m x 1.8m                                                                                                | الحمام الأول                                                                                                                                                                 |
| Bathroom 2 | 2.4m x 1.8m                                                                                                 | الحمام الثاني                                                                                                                                                                |
| Bathroom 3 | 2.4m x 1.8m                                                                                                 | الحمام الثالث                                                                                                                                                                |
| Dressing   | 1.5m x 1.8m                                                                                                 | غرفة الملابس                                                                                                                                                                 |
| Store      | 1.3m x 1.1m                                                                                                 | حجرة التخزين                                                                                                                                                                 |
| Balcony    | 7.8m x 2m                                                                                                   | الشرفة                                                                                                                                                                       |
| TOTAL AREA | 1,335.81 sqft                                                                                               | المساحة الكليّة                                                                                                                                                              |
|            | Kitchen<br>Bedroom 1<br>Bedroom 2<br>Bathroom 1<br>Bathroom 2<br>Bathroom 3<br>Dressing<br>Store<br>Balcony | Kitchen2.4m x 3mBedroom 13.7m x 5.55mBedroom 23.9m x 4.2mBathroom 11.25m x 1.8mBathroom 22.4m x 1.8mBathroom 32.4m x 1.8mDressing1.5m x 1.8mStore1.3m x 1.1mBalcony7.8m x 2m |

غرفتي نوم – التصميم الثالث

| 1          | Livingroom | 5.45 x 3.85m           | حجرة الجلوس        |
|------------|------------|------------------------|--------------------|
| 2          | Kitchen    | 2.4m x 2.9m            | المطبخ             |
| 3          | Bedroom 1  | 4.95m x 3.6m           | غرفة النوم الأولى  |
| 4          | Bedroom 2  | 4.95m x 3.6m           | غرفة النوم الثانية |
| 5          | Bathroom 1 | 1.4m x 1.7m            | الحمام الأول       |
| 6          | Bathroom 2 | 1.85m x 2.4m           | الحمام الثاني      |
| 7          | Bathroom 3 | 2.95m x 1.7m           | الحمام الثالث      |
| 8          | Store      | 1.4m x 1.2m            | حجرة التخزين       |
| 9          | Balcony    | 3.85m x 2m             | الشرفة             |
| TOTAL AREA |            | 1,142. <b>7</b> 1 sqft | المساحة الكليّة    |

غرفتي نوم – التصميم الرابع

| 1          | Livingroom | 5m x 4.05m    | حجرة الجلوس        |
|------------|------------|---------------|--------------------|
| 2          | Kitchen    | 2.4m x 2.6m   | المطبخ             |
| 3          | Bedroom 1  | 5m x 3.6m     | غرفة النوم الأولى  |
| 4          | Bedroom 2  | 5.2m x 3.5m   | غرفة النوم الثانية |
| 5          | Bathroom 1 | 1.2m x 1.65m  | الحمام الأول       |
| 6          | Bathroom 2 | 2.8m x 1.4m   | الحمام الثاني      |
| 7          | Bathroom 3 | 1.8m x 2.4m   | الحمام الثالث      |
| 8          | Balcony 1  | 3.5m x 2m     | الشرفة الأولى      |
| 9          | Balcony 2  | 2m x 4.1m     | الشرفة الثانية     |
| TOTAL AREA |            | 1,227.10 sqft | المساحة الكليّة    |

FLOOR PLAN