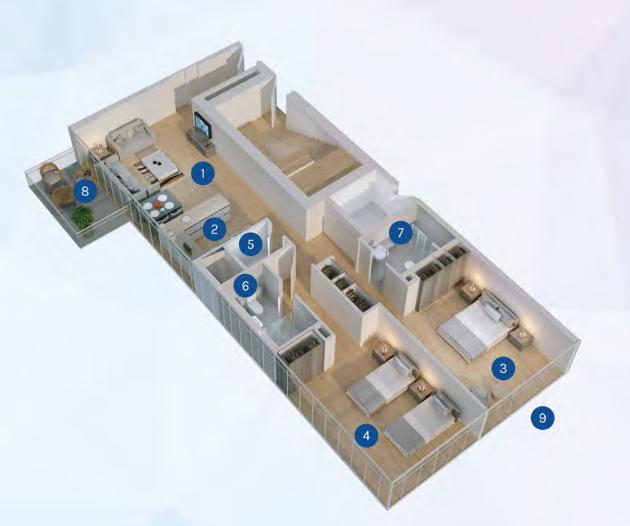

#### One Bedroom - Type 4

غرفة نوم واحدة – التصميم الرابع

| 1 | Livingroom | 4m x 5.5m     | حجرة الجلوس     |
|---|------------|---------------|-----------------|
| 2 | Kitchen    | 2.7m x 2.4m   | المطبخ          |
| 3 | Bedroom    | 3.6m x 5.55m  | غرفة النوم      |
| 4 | Bathroom 1 | 1.55m x 1.80m | الحمام الأول    |
| 5 | Bathroom 2 | 1.8m x 2.4m   | الحمام الثاني   |
| 6 | Balcony    | 2.9m x 2m     | الشرفة          |
|   | TOTAL AREA | 709.56 sqft   | المساحة الكليّة |