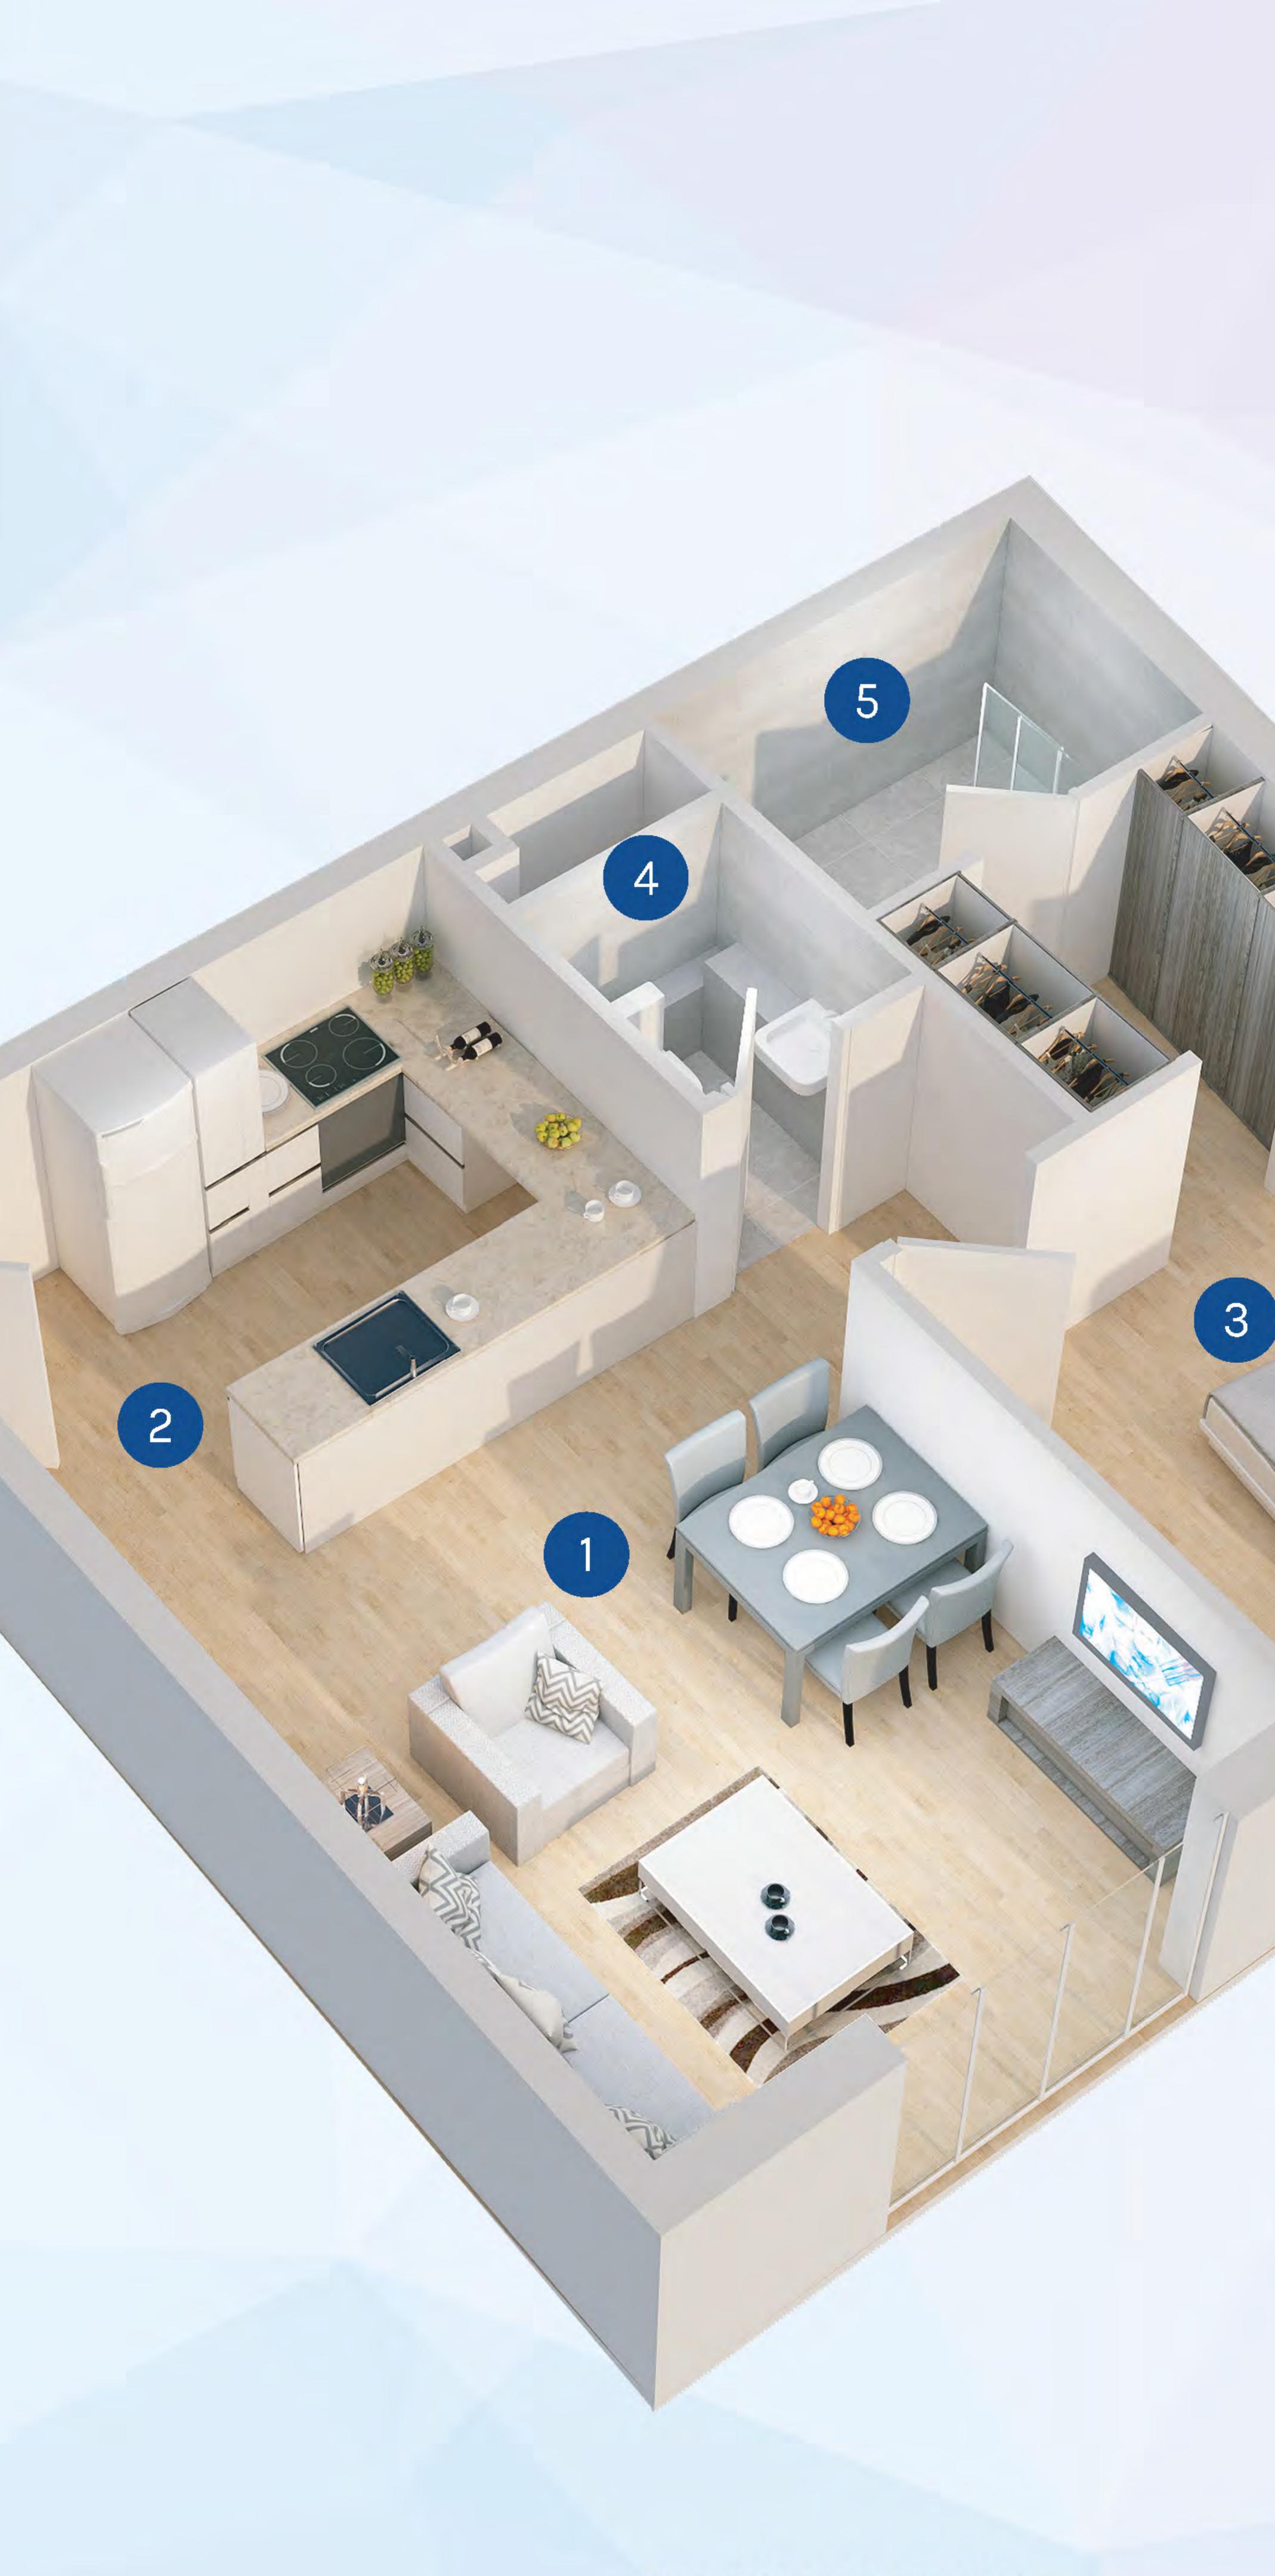

#### One Bedroom - Type 4

غرفة نوم واحدة – التصميم الرابع

| 1 | Livingroom | 4m x 5.5m     | حجرة الجلوس     |
|---|------------|---------------|-----------------|
| 2 | Kitchen    | 2.7m x 2.4m   | المطبخ          |
| 3 | Bedroom    | 3.6m x 5.55m  | غرفة النوم      |
| 4 | Bathroom 1 | 1.55m x 1.80m | الحمام الأول    |
| 5 | Bathroom 2 | 1.8m x 2.4m   | الحمام الثاني   |
| 6 | Balcony    | 2.9m x 2m     | الشرفة          |
|   | TOTAL AREA | 709.56 sqft   | المساحة الكليّة |

**3D FLOOR PLAN** 