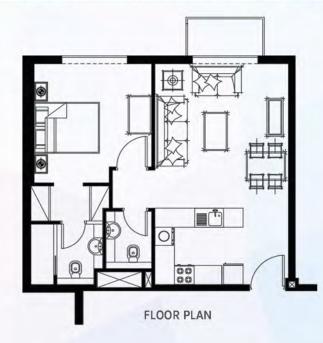

# Studio - Type 1

الاستديو – التصميم الأول

| _ |            |              |                 |
|---|------------|--------------|-----------------|
| 1 | Livingroom | 3.8m x 4.85m | حجرة الجلوس     |
| 2 | Kitchen    | 1.9m x 2.8m  | المطبخ          |
| 3 | Bathroom   | 1.65m x 2.2m | الحمام          |
| 4 | Balcony    | Variable     | الشرفة          |
|   | TOTAL AREA | 371.9 sqft   | المساحة الكليّة |

FLOOR PLAN