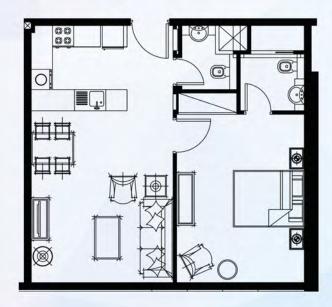

# غرفة نوم واحدة – التصميم الثالث One Bedroom - Type 3

| 1 | Livingroom      | 3.7m x  |  |
|---|-----------------|---------|--|
| 2 | Kitchen         | 2.6m    |  |
| 3 | Bedroom         | 3.71m > |  |
| 4 | Bathroom 1      | 1.4m    |  |
| 5 | Bathroom 2      | 2.6m    |  |
| 6 | Balcony         | 5.1m    |  |
|   | TOTAL AREA 694. |         |  |

**FLOOR PLAN** 

- x 4.55m
- x 2.4m
- x 3.25m
- x 1.6m
- x 1.8m
- n x 2m
- 49 sqft

# حجرة الجلوس

- المطبخ
- غرفة النوم
- الحمام الأول
- الحمام الثاني
  - الشرفة

# المساحة الكليّة

**3D FLOOR PLAN** 

5 10