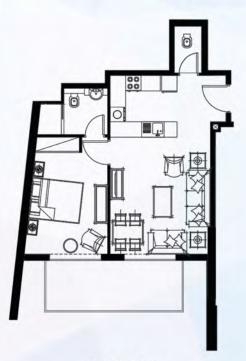

# غرفة نوم واحدة – التصميم الثالث One Bedroom - Type 3

| 1 | Livingroom      | 3.7m x  |  |
|---|-----------------|---------|--|
| 2 | Kitchen         | 2.6m    |  |
| 3 | Bedroom         | 3.71m > |  |
| 4 | Bathroom 1      | 1.4m    |  |
| 5 | Bathroom 2      | 2.6m    |  |
| 6 | Balcony         | 5.1m    |  |
|   | TOTAL AREA 694. |         |  |

**FLOOR PLAN** 

- x 4.55m
- x 2.4m
- x 3.25m
- x 1.6m
- x 1.8m
- n x 2m
- 49 sqft

# حجرة الجلوس

- المطبخ
- غرفة النوم
- الحمام الأول
- الحمام الثاني
  - الشرفة