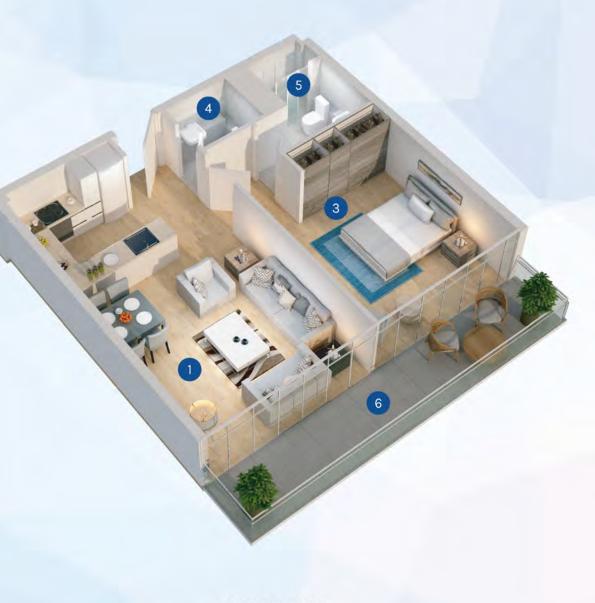

# غرفة نوم واحدة – التصميم الأول One Bedroom - Type 1

| _ |            |               |                 |
|---|------------|---------------|-----------------|
| 1 | Livingroom | 3.9m x 4.55m  | حجرة الجلوس     |
| 2 | Kitchen    | 2.6m x 2.4m   | المطبخ          |
| 3 | Bedroom    | 3.33m x 4.95m | غرفة النوم      |
| 4 | Bathroom 1 | 1.4m x 1.8m   | الحمام الأول    |
| 5 | Bathroom 2 | 2.73m x 1.8m  | الحمام الثاني   |
| 6 | Balcony    | 5.2m x 2m     | الشرفة          |
| 1 | TOTAL AREA | 626.75 sqft   | المساحة الكليّة |

3D FLOOR PLAN

2

3

5