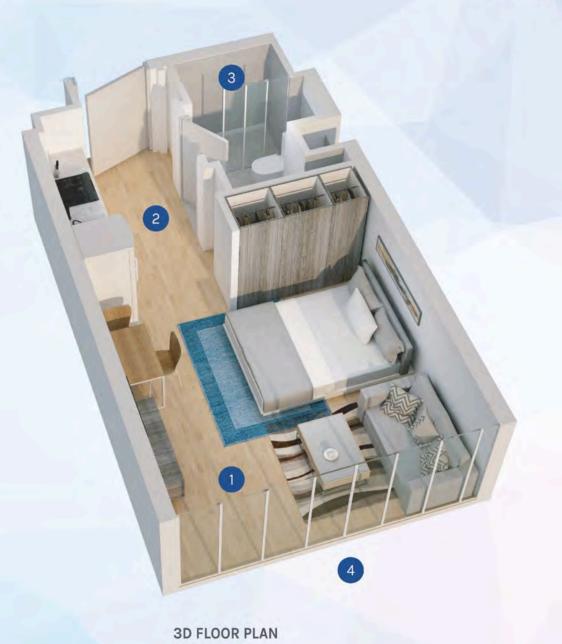

# Studio - Type 1

الاستديو – التصميم الأول

| _ |            |              |                 |
|---|------------|--------------|-----------------|
| 1 | Livingroom | 3.8m x 4.85m | حجرة الجلوس     |
| 2 | Kitchen    | 1.9m x 2.8m  | المطبخ          |
| 3 | Bathroom   | 1.65m x 2.2m | الحمام          |
| 4 | Balcony    | Variable     | الشرفة          |
|   | TOTAL AREA | 371.9 sqft   | المساحة الكليّة |

FLOOR PLAN