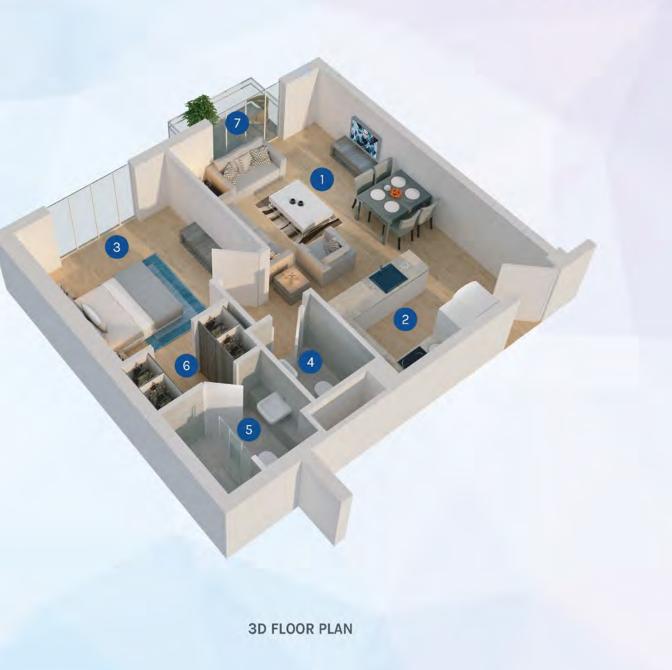

# غرفة نوم واحدة – التصميم الأول One Bedroom - Type 1

| _ |            |               |                 |
|---|------------|---------------|-----------------|
| 1 | Livingroom | 3.9m x 4.55m  | حجرة الجلوس     |
| 2 | Kitchen    | 2.6m x 2.4m   | المطبخ          |
| 3 | Bedroom    | 3.33m x 4.95m | غرفة النوم      |
| 4 | Bathroom 1 | 1.4m x 1.8m   | الحمام الأول    |
| 5 | Bathroom 2 | 2.73m x 1.8m  | الحمام الثاني   |
| 6 | Balcony    | 5.2m x 2m     | الشرفة          |
| 1 | TOTAL AREA | 626.75 sqft   | المساحة الكليّة |

3D FLOOR PLAN

2

3

5