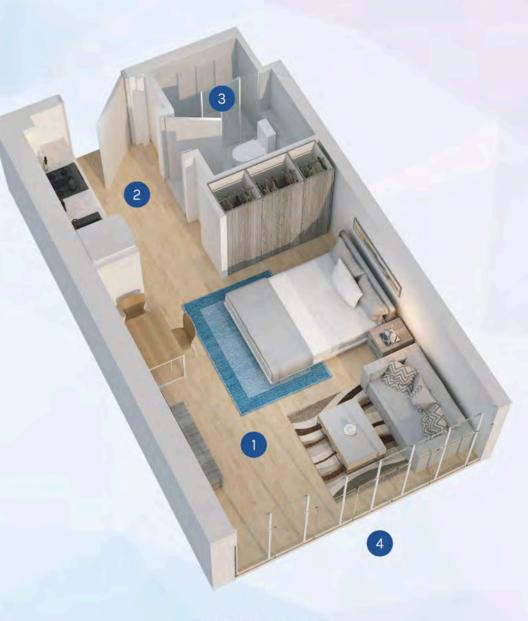

# Studio - Type 1

الاستديو – التصميم الأول

| _ |            |              |                 |
|---|------------|--------------|-----------------|
| 1 | Livingroom | 3.8m x 4.85m | حجرة الجلوس     |
| 2 | Kitchen    | 1.9m x 2.8m  | المطبخ          |
| 3 | Bathroom   | 1.65m x 2.2m | الحمام          |
| 4 | Balcony    | Variable     | الشرفة          |
|   | TOTAL AREA | 371.9 sqft   | المساحة الكليّة |

FLOOR PLAN