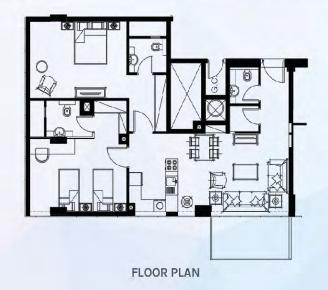

# غرفتي نوم – التصميم الخامس Two Bedroom - Type 5

| 1          | Livingroom  | 4m x 5.05m    | حجرة الجلوس        |
|------------|-------------|---------------|--------------------|
| -          | Livingioonn | 411 X 0.00111 | ليبره البنوس       |
| 2          | Kitchen     | 2.7m x 2.4m   | المطبخ             |
| 3          | Bedroom 1   | 4m x 4.5m     | غرفة النوم الأولى  |
| 4          | Bedroom 2   | 3.8m x 4.05m  | غرفة النوم الثانية |
| 5          | Bathroom 1  | 1.45m x 1.8m  | الحمام الأول       |
| 6          | Bathroom 2  | 2.4m x 1.8m   | الحمام الثاني      |
| 7          | Bathroom 3  | 2.2m x 2m     | الحمام الثالث      |
| 8          | Dressing    | 2.2m x 1.5m   | غرفة الملابس       |
| 9          | Balcony 1   | 3.2m x 2m     | الشرفة الأولى      |
| 10         | Balcony 2   | 4.15m x 2m    | الشرفة الثانية     |
| TOTAL AREA |             | 1,129.90 sqft | المساحة الكليّة    |