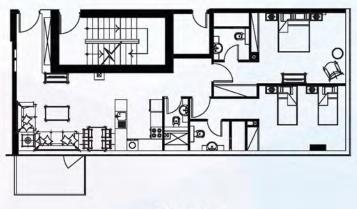

#### One Bedroom - Type 4

غرفة نوم واحدة – التصميم الرابع

| 1 | Livingroom | 4m x 5.5m     | حجرة الجلوس     |
|---|------------|---------------|-----------------|
| 2 | Kitchen    | 2.7m x 2.4m   | المطبخ          |
| 3 | Bedroom    | 3.6m x 5.55m  | غرفة النوم      |
| 4 | Bathroom 1 | 1.55m x 1.80m | الحمام الأول    |
| 5 | Bathroom 2 | 1.8m x 2.4m   | الحمام الثاني   |
| 6 | Balcony    | 2.9m x 2m     | الشرفة          |
|   | TOTAL AREA | 709.56 sqft   | المساحة الكليّة |