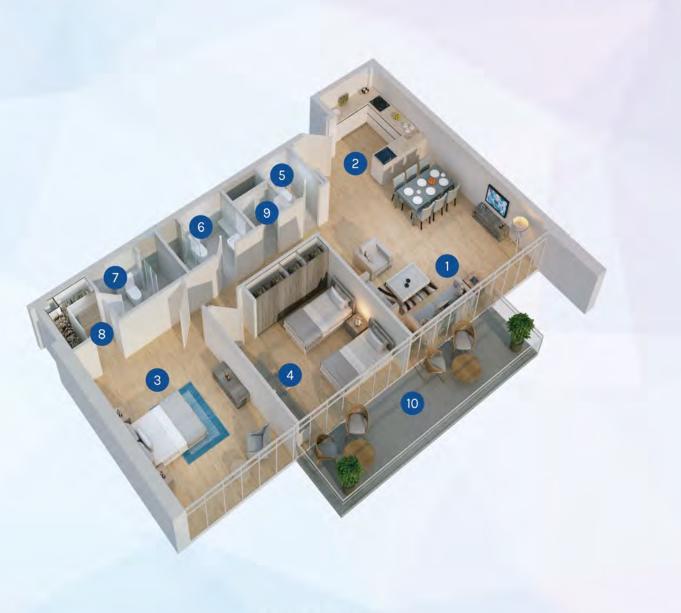

غرفتي نوم – التصميم الأول

| 1 | Livingroom | 4.0m x 5.15m  | حجرة الجلوس        |
|---|------------|---------------|--------------------|
| 2 | Kitchen    | 2.4m x 3m     | المطبخ             |
| 3 | Bedroom 1  | 3.8m x 5.25m  | غرفة النوم الأولى  |
| 4 | Bedroom 2  | 3.6m x 3.95m  | غرفة النوم الثانية |
| 5 | Bathroom 1 | 1.4m x 1.8m   | الحمام الأول       |
| 6 | Bathroom 2 | 2.2m x 1.8m   | الحمام الثاني      |
| 7 | Bathroom 3 | 2.3m x 1.8m   | الحمام الثالث      |
| 8 | Dressing   | 1.5m x 2.6m   | غرفة الملابس       |
| 9 | Balcony    | 11.05m x 1.4m | الشرفة             |
|   | TOTAL AREA | 1,120.32 sqft | المساحة الكليّة    |