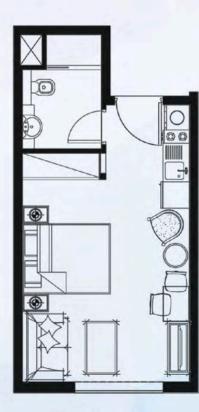

# Studio - Type 1

الاستديو – التصميم الأول

| _ |            |              |                 |
|---|------------|--------------|-----------------|
| 1 | Livingroom | 3.8m x 4.85m | حجرة الجلوس     |
| 2 | Kitchen    | 1.9m x 2.8m  | المطبخ          |
| 3 | Bathroom   | 1.65m x 2.2m | الحمام          |
| 4 | Balcony    | Variable     | الشرفة          |
|   | TOTAL AREA | 371.9 sqft   | المساحة الكليّة |

FLOOR PLAN