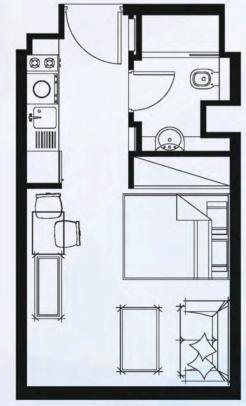

# Studio - Type 1

الاستديو – التصميم الأول

| _ |            |              |                 |
|---|------------|--------------|-----------------|
| 1 | Livingroom | 3.8m x 4.85m | حجرة الجلوس     |
| 2 | Kitchen    | 1.9m x 2.8m  | المطبخ          |
| 3 | Bathroom   | 1.65m x 2.2m | الحمام          |
| 4 | Balcony    | Variable     | الشرفة          |
|   | TOTAL AREA | 371.9 sqft   | المساحة الكليّة |

FLOOR PLAN