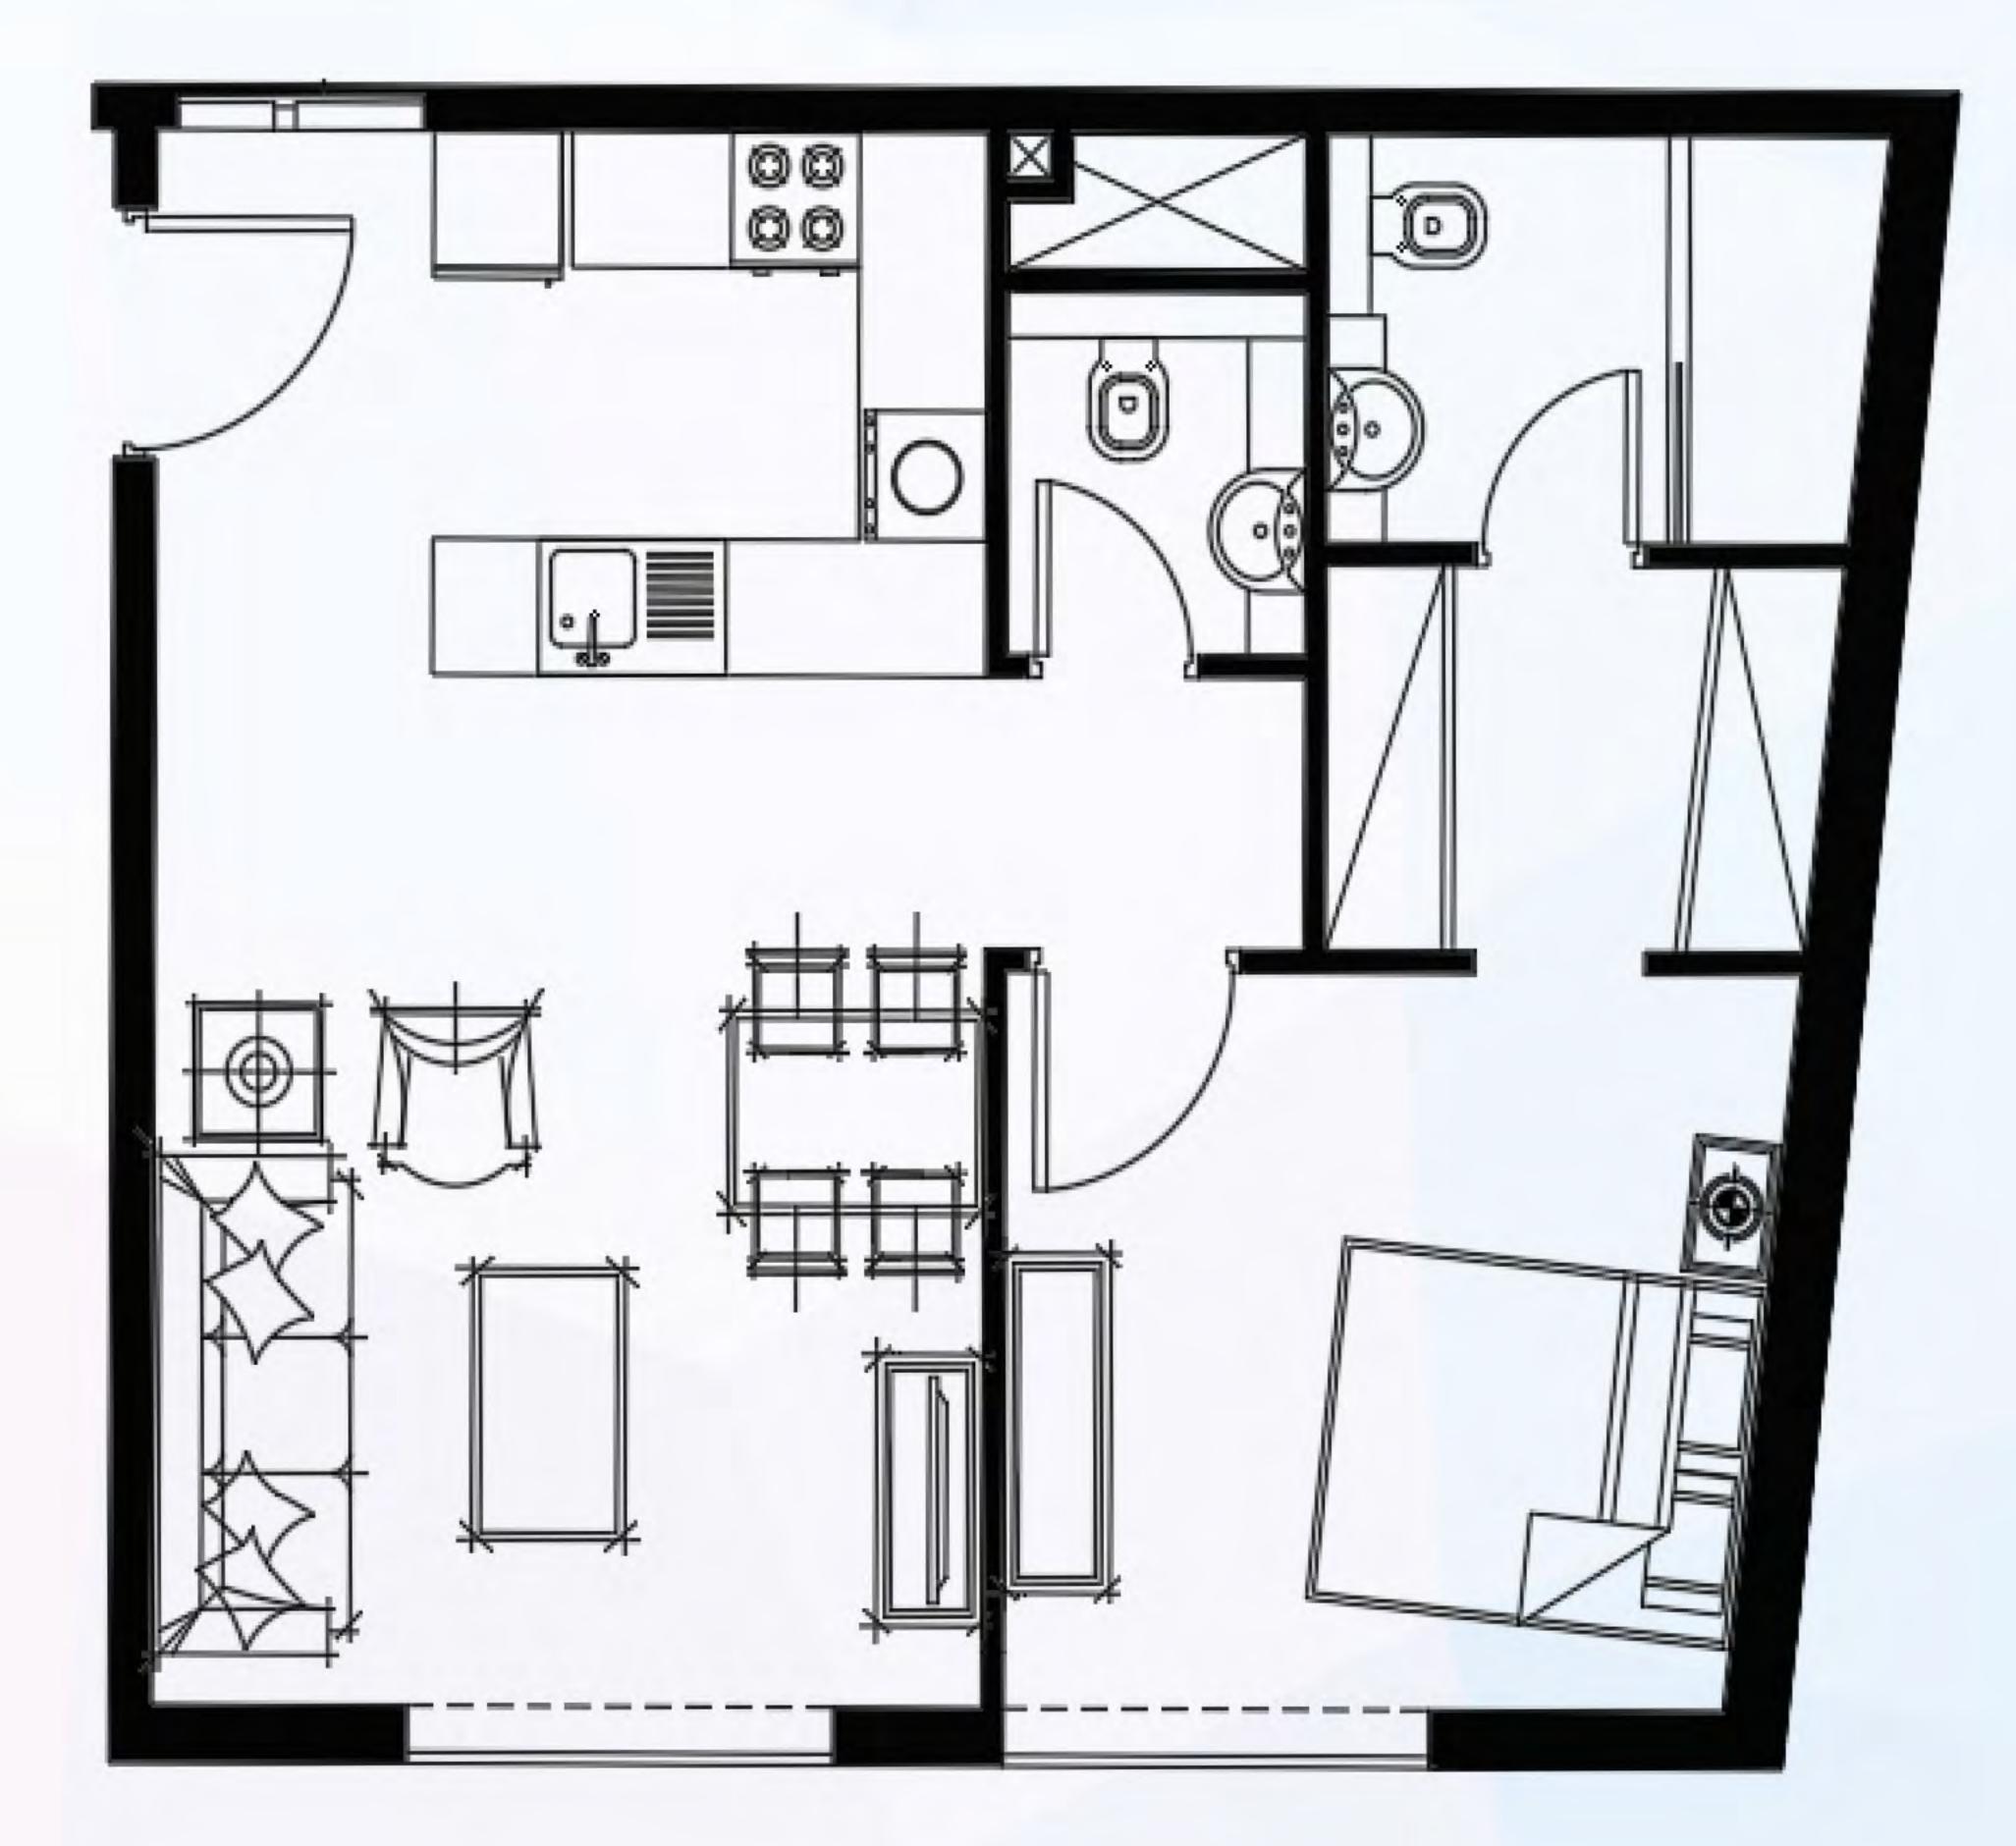

#### One Bedroom - Type 4

غرفة نوم واحدة – التصميم الرابع

| 1 | Livingroom | 4m x 5.5m     | حجرة الجلوس     |
|---|------------|---------------|-----------------|
| 2 | Kitchen    | 2.7m x 2.4m   | المطبخ          |
| 3 | Bedroom    | 3.6m x 5.55m  | غرفة النوم      |
| 4 | Bathroom 1 | 1.55m x 1.80m | الحمام الأول    |
| 5 | Bathroom 2 | 1.8m x 2.4m   | الحمام الثاني   |
| 6 | Balcony    | 2.9m x 2m     | الشرفة          |
|   | TOTAL AREA | 709.56 sqft   | المساحة الكليّة |

FLOOR PLAN