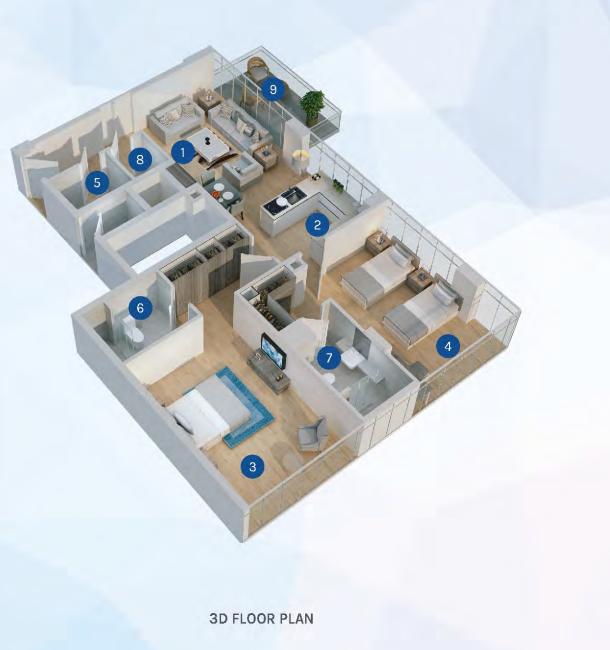

# غرفتي نوم – التصميم الخامس Two Bedroom - Type 5

| 1          | Livingroom  | 4m x 5.05m    | حجرة الجلوس        |
|------------|-------------|---------------|--------------------|
| -          | Livingioonn | 411 X 0.00111 | ليبره البنوس       |
| 2          | Kitchen     | 2.7m x 2.4m   | المطبخ             |
| 3          | Bedroom 1   | 4m x 4.5m     | غرفة النوم الأولى  |
| 4          | Bedroom 2   | 3.8m x 4.05m  | غرفة النوم الثانية |
| 5          | Bathroom 1  | 1.45m x 1.8m  | الحمام الأول       |
| 6          | Bathroom 2  | 2.4m x 1.8m   | الحمام الثاني      |
| 7          | Bathroom 3  | 2.2m x 2m     | الحمام الثالث      |
| 8          | Dressing    | 2.2m x 1.5m   | غرفة الملابس       |
| 9          | Balcony 1   | 3.2m x 2m     | الشرفة الأولى      |
| 10         | Balcony 2   | 4.15m x 2m    | الشرفة الثانية     |
| TOTAL AREA |             | 1,129.90 sqft | المساحة الكليّة    |