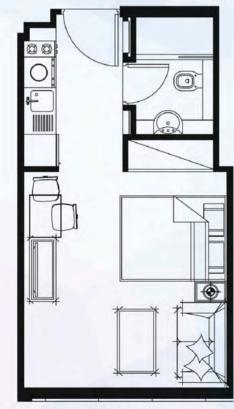

# Studio - Type 1

الاستديو – التصميم الأول

| _ |            |              |                 |
|---|------------|--------------|-----------------|
| 1 | Livingroom | 3.8m x 4.85m | حجرة الجلوس     |
| 2 | Kitchen    | 1.9m x 2.8m  | المطبخ          |
| 3 | Bathroom   | 1.65m x 2.2m | الحمام          |
| 4 | Balcony    | Variable     | الشرفة          |
|   | TOTAL AREA | 371.9 sqft   | المساحة الكليّة |

FLOOR PLAN