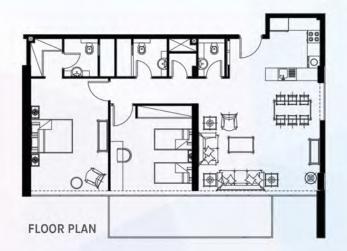

غرفتي نوم – التصميم الأول

| 1 | Livingroom | 4.0m x 5.15m  | حجرة الجلوس        |
|---|------------|---------------|--------------------|
| 2 | Kitchen    | 2.4m x 3m     | المطبخ             |
| 3 | Bedroom 1  | 3.8m x 5.25m  | غرفة النوم الأولى  |
| 4 | Bedroom 2  | 3.6m x 3.95m  | غرفة النوم الثانية |
| 5 | Bathroom 1 | 1.4m x 1.8m   | الحمام الأول       |
| 6 | Bathroom 2 | 2.2m x 1.8m   | الحمام الثاني      |
| 7 | Bathroom 3 | 2.3m x 1.8m   | الحمام الثالث      |
| 8 | Dressing   | 1.5m x 2.6m   | غرفة الملابس       |
| 9 | Balcony    | 11.05m x 1.4m | الشرفة             |
|   | TOTAL AREA | 1,120.32 sqft | المساحة الكليّة    |