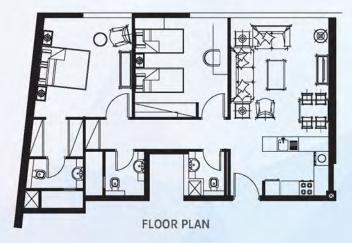

غرفتي نوم – التصميم الأول

| 1 | Livingroom | 4.0m x 5.15m  | حجرة الجلوس        |
|---|------------|---------------|--------------------|
| 2 | Kitchen    | 2.4m x 3m     | المطبخ             |
| 3 | Bedroom 1  | 3.8m x 5.25m  | غرفة النوم الأولى  |
| 4 | Bedroom 2  | 3.6m x 3.95m  | غرفة النوم الثانية |
| 5 | Bathroom 1 | 1.4m x 1.8m   | الحمام الأول       |
| 6 | Bathroom 2 | 2.2m x 1.8m   | الحمام الثاني      |
| 7 | Bathroom 3 | 2.3m x 1.8m   | الحمام الثالث      |
| 8 | Dressing   | 1.5m x 2.6m   | غرفة الملابس       |
| 9 | Balcony    | 11.05m x 1.4m | الشرفة             |
|   | TOTAL AREA | 1,120.32 sqft | المساحة الكليّة    |