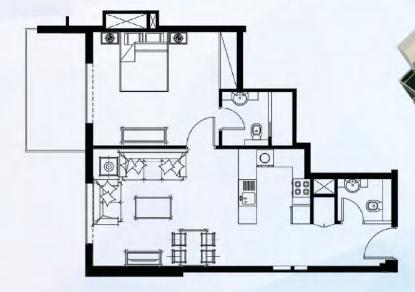

غرفتي نوم – التصميم الأول

| 1 | Livingroom | 4.0m x 5.15m  | حجرة الجلوس        |
|---|------------|---------------|--------------------|
| 2 | Kitchen    | 2.4m x 3m     | المطبخ             |
| 3 | Bedroom 1  | 3.8m x 5.25m  | غرفة النوم الأولى  |
| 4 | Bedroom 2  | 3.6m x 3.95m  | غرفة النوم الثانية |
| 5 | Bathroom 1 | 1.4m x 1.8m   | الحمام الأول       |
| 6 | Bathroom 2 | 2.2m x 1.8m   | الحمام الثاني      |
| 7 | Bathroom 3 | 2.3m x 1.8m   | الحمام الثالث      |
| 8 | Dressing   | 1.5m x 2.6m   | غرفة الملابس       |
| 9 | Balcony    | 11.05m x 1.4m | الشرفة             |
|   | TOTAL AREA | 1,120.32 sqft | المساحة الكليّة    |