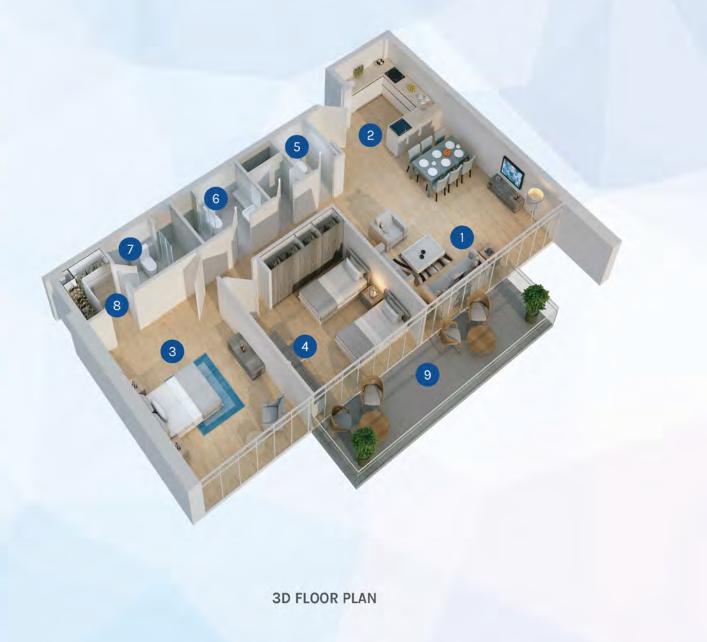

غرفتي نوم – التصميم الأول

| 1 | Livingroom | 4.0m x 5.15m  | حجرة الجلوس        |
|---|------------|---------------|--------------------|
| 2 | Kitchen    | 2.4m x 3m     | المطبخ             |
| 3 | Bedroom 1  | 3.8m x 5.25m  | غرفة النوم الأولى  |
| 4 | Bedroom 2  | 3.6m x 3.95m  | غرفة النوم الثانية |
| 5 | Bathroom 1 | 1.4m x 1.8m   | الحمام الأول       |
| 6 | Bathroom 2 | 2.2m x 1.8m   | الحمام الثاني      |
| 7 | Bathroom 3 | 2.3m x 1.8m   | الحمام الثالث      |
| 8 | Dressing   | 1.5m x 2.6m   | غرفة الملابس       |
| 9 | Balcony    | 11.05m x 1.4m | الشرفة             |
|   | TOTAL AREA | 1,120.32 sqft | المساحة الكليّة    |

غرفتي نوم – التصميم الثاني

| Livingroom | 5.8m x 5.5m                                                                                                 | حجرة الجلوس                                                                                                                                                                  |
|------------|-------------------------------------------------------------------------------------------------------------|------------------------------------------------------------------------------------------------------------------------------------------------------------------------------|
| Kitchen    | 2.4m x 3m                                                                                                   | المطبخ                                                                                                                                                                       |
| Bedroom 1  | 3.7m x 5.55m                                                                                                | غرفة النوم الأولى                                                                                                                                                            |
| Bedroom 2  | 3.9m x 4.2m                                                                                                 | غرفة النوم الثانية                                                                                                                                                           |
| Bathroom 1 | 1.25m x 1.8m                                                                                                | الحمام الأول                                                                                                                                                                 |
| Bathroom 2 | 2.4m x 1.8m                                                                                                 | الحمام الثاني                                                                                                                                                                |
| Bathroom 3 | 2.4m x 1.8m                                                                                                 | الحمام الثالث                                                                                                                                                                |
| Dressing   | 1.5m x 1.8m                                                                                                 | غرفة الملابس                                                                                                                                                                 |
| Store      | 1.3m x 1.1m                                                                                                 | حجرة التخزين                                                                                                                                                                 |
| Balcony    | 7.8m x 2m                                                                                                   | الشرفة                                                                                                                                                                       |
| TOTAL AREA | 1,335.81 sqft                                                                                               | المساحة الكليّة                                                                                                                                                              |
|            | Kitchen<br>Bedroom 1<br>Bedroom 2<br>Bathroom 1<br>Bathroom 2<br>Bathroom 3<br>Dressing<br>Store<br>Balcony | Kitchen2.4m x 3mBedroom 13.7m x 5.55mBedroom 23.9m x 4.2mBathroom 11.25m x 1.8mBathroom 22.4m x 1.8mBathroom 32.4m x 1.8mDressing1.5m x 1.8mStore1.3m x 1.1mBalcony7.8m x 2m |

غرفتي نوم – التصميم الثالث

| 1          | Livingroom | 5.45 x 3.85m           | حجرة الجلوس        |
|------------|------------|------------------------|--------------------|
| 2          | Kitchen    | 2.4m x 2.9m            | المطبخ             |
| 3          | Bedroom 1  | 4.95m x 3.6m           | غرفة النوم الأولى  |
| 4          | Bedroom 2  | 4.95m x 3.6m           | غرفة النوم الثانية |
| 5          | Bathroom 1 | 1.4m x 1.7m            | الحمام الأول       |
| 6          | Bathroom 2 | 1.85m x 2.4m           | الحمام الثاني      |
| 7          | Bathroom 3 | 2.95m x 1.7m           | الحمام الثالث      |
| 8          | Store      | 1.4m x 1.2m            | حجرة التخزين       |
| 9          | Balcony    | 3.85m x 2m             | الشرفة             |
| TOTAL AREA |            | 1,142. <b>7</b> 1 sqft | المساحة الكليّة    |

غرفتي نوم – التصميم الرابع

| 1          | Livingroom | 5m x 4.05m    | حجرة الجلوس        |
|------------|------------|---------------|--------------------|
| 2          | Kitchen    | 2.4m x 2.6m   | المطبخ             |
| 3          | Bedroom 1  | 5m x 3.6m     | غرفة النوم الأولى  |
| 4          | Bedroom 2  | 5.2m x 3.5m   | غرفة النوم الثانية |
| 5          | Bathroom 1 | 1.2m x 1.65m  | الحمام الأول       |
| 6          | Bathroom 2 | 2.8m x 1.4m   | الحمام الثاني      |
| 7          | Bathroom 3 | 1.8m x 2.4m   | الحمام الثالث      |
| 8          | Balcony 1  | 3.5m x 2m     | الشرفة الأولى      |
| 9          | Balcony 2  | 2m x 4.1m     | الشرفة الثانية     |
| TOTAL AREA |            | 1,227.10 sqft | المساحة الكليّة    |

FLOOR PLAN