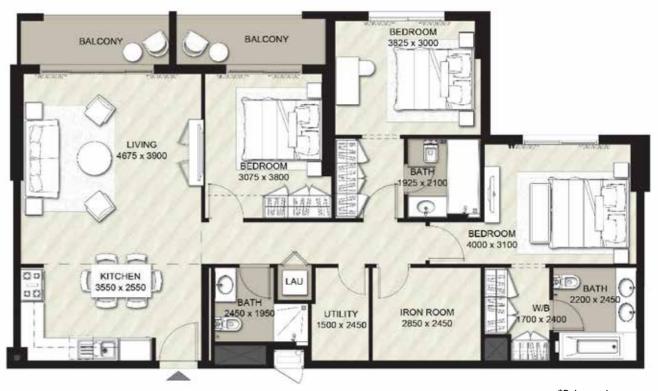

# THREE BEDROOM UNIT TYPE 3B

| AREA                | MIN                         | MAX                          |
|---------------------|-----------------------------|------------------------------|
| SUITE               | 121.25 Sq.m / 1305.12 Sq.ft | 122.95 Sq.m / 1323.42 Sq.ft  |
| BALCONY             | 7.16 Sq.m / 77.07 Sq.ft     | 212.29 Sq.m / 2285.07 Sq.ft  |
| TOTAL BUILT-UP AREA | 130.06 Sq.m / 1399.95 Sq.ft | 333.54 Sq.m / 3,590.19 Sq.ft |

\*Balcony sizes vary