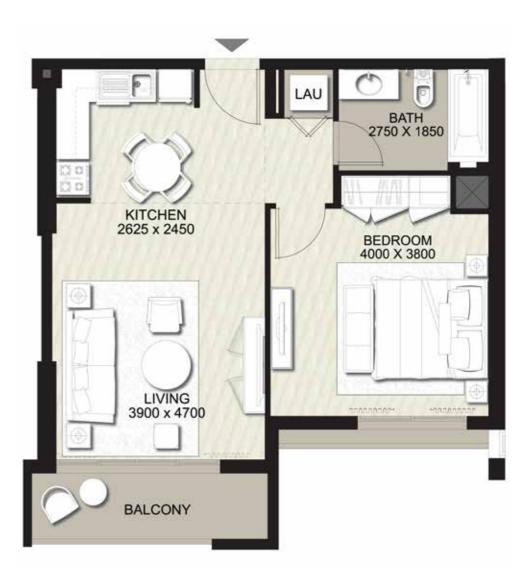

# **ONE BEDROOM** UNIT TYPE 1B

| AREA                | MIN                       | MAX                          |
|---------------------|---------------------------|------------------------------|
| SUITE               | 56.51 Sq.m / 608.27 Sq.ft | 56.51 Sq.m / 608.27 Sq.ft    |
| BALCONY             | 6.15 Sq.m / 66.20 Sq.ft   | 49.48 Sq.m / 532.60 Sq.ft    |
| TOTAL BUILT-UP AREA | 62.66 Sq.m / 674.47 Sq.ft | 105.99 Sq.m / 1,140.87 Sq.ft |

\*Balcony sizes vary