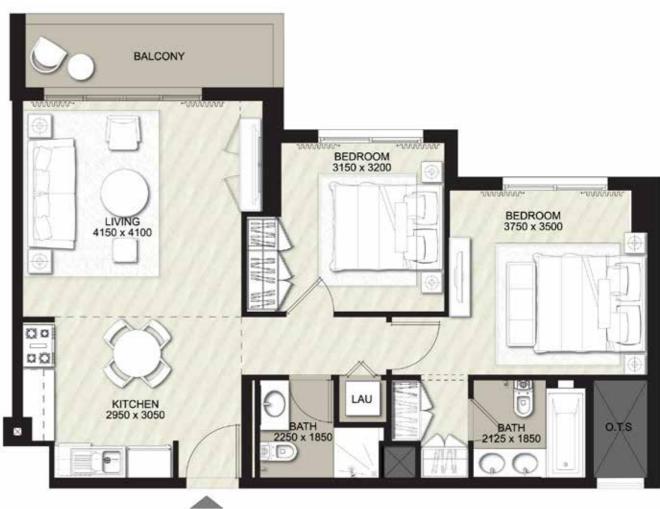

### **TWO BEDROOM** UNIT TYPE 2B

| AREA                | MIN                       | MAX                          |
|---------------------|---------------------------|------------------------------|
| SUITE               | 76.58 Sq.m / 824.30 Sq.ft | 76.58 Sq.m / 824.30 Sq.ft    |
| BALCONY             | 6.70 Sq.m / 72.12 Sq.ft   | 64.49 Sq.m / 694.16 Sq.ft    |
| TOTAL BUILT-UP AREA | 83.28 Sq.m / 896.42 Sq.ft | 141.07 Sq.m / 1,518.46 Sq.ft |

\*Balcony sizes vary