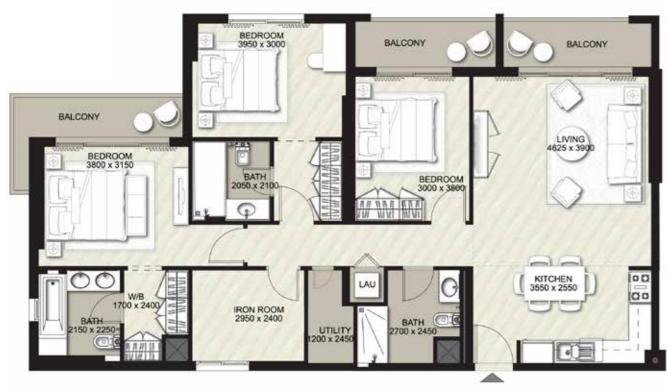

# THREE BEDROOM UNIT TYPE 3A

| AREA                | MIN                          | MAX                          |
|---------------------|------------------------------|------------------------------|
| SUITE               | 123.10 Sq.m / 1,325.04 Sq.ft | 123.27 Sq.m / 1326.87 Sq.ft  |
| BALCONY             | 16.64 Sq.m / 179.11 Sq.ft    | 63.13 Sq.m / 679.53 Sq.ft    |
| TOTAL BUILT-UP AREA | 139.81 Sq.m / 1,504.90 Sq.ft | 186.30 Sq.m / 2,005.32 Sq.ft |

\*Balcony sizes vary