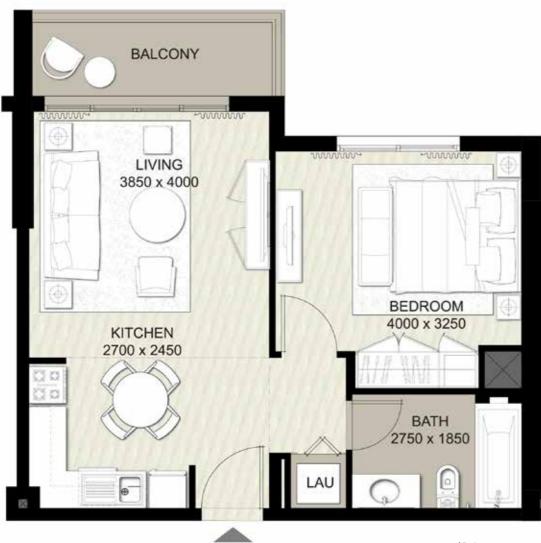

# **ONE BEDROOM** UNIT TYPE 1A

| AREA                | MIN                       | MAX                          |
|---------------------|---------------------------|------------------------------|
| SUITE               | 50.90 Sq.m / 547.88 Sq.ft | 51.46 Sq.m / 553.91 Sq.ft    |
| BALCONY             | 5.60 Sq.m / 60.28 Sq.ft   | 64.52 Sq.m / 694.49 Sq.ft    |
| TOTAL BUILT-UP AREA | 56.50 Sq.m / 608.16 Sq.ft | 115.56 Sq.m / 1,243.88 Sq.ft |

\*Balcony sizes vary