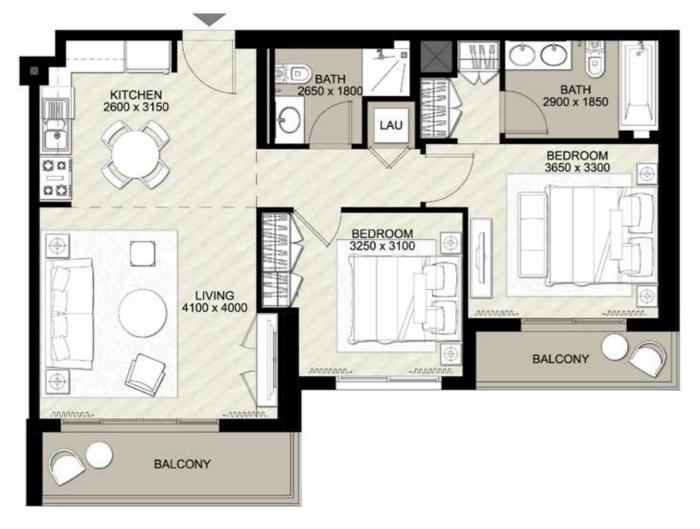

## **TWO BEDROOM** UNIT TYPE 2A

| AREA                | MIN                       | MAX                          |
|---------------------|---------------------------|------------------------------|
| SUITE               | 77.85 Sq.m / 837.97 Sq.ft | 79.71 Sq.m / 857.99 Sq.ft    |
| BALCONY             | 6.10 Sq.m / 65.66 Sq.ft   | 149.10 Sq.m / 1,604.90 Sq.ft |
| TOTAL BUILT-UP AREA | 84.13 Sq.m / 905.57 Sq.ft | 227.99 Sq.m / 2,454.06 Sq.ft |

\*Balcony sizes vary